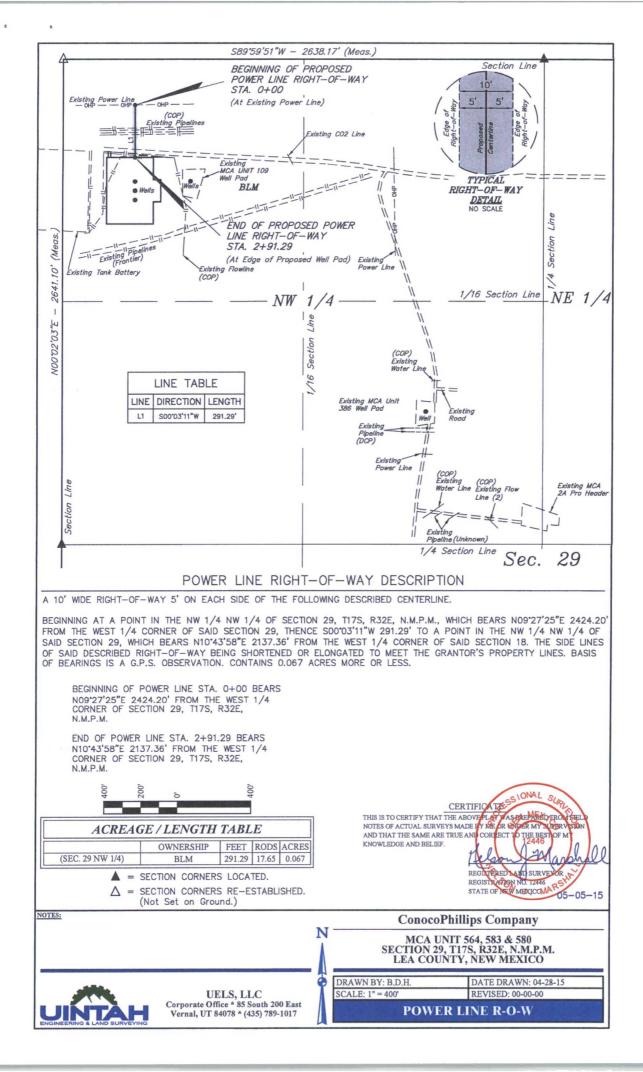

## WELL LOCATION AND ACREAGE DEDICATION PLAT

| <sup>1</sup> API Number<br>30-025- 4 | 3538                                                          | <sup>2</sup> Pool Code<br>43329 | <sup>3</sup> Pool Name<br>Maljamar; Grayburg, San Andr | res |  |
|--------------------------------------|---------------------------------------------------------------|---------------------------------|--------------------------------------------------------|-----|--|
| <sup>4</sup> Property Code<br>31422  | <sup>5</sup> Property Name <sup>6</sup> Well N<br>MCA UNIT 58 |                                 |                                                        |     |  |
| <sup>7</sup> OGRID №.<br>217817      | *Operator Name * Elevat   ConocoPhillips Company 3935         |                                 |                                                        |     |  |
|                                      |                                                               | 10 Su                           | rface Location                                         |     |  |

| UL or lot no.<br>D                              | Section<br>29 | Township<br>17 S | Range<br>32 E | Lot Idn | Feet from the<br>671 | North/South line<br>NORTH | Feet from the 397 | East/West line<br>WEST | County<br>LEA |
|-------------------------------------------------|---------------|------------------|---------------|---------|----------------------|---------------------------|-------------------|------------------------|---------------|
| "Bottom Hole Location If Different From Surface |               |                  |               |         |                      |                           |                   |                        |               |

| UL or lot no.<br>D                                     | Section<br>29 | Township<br>17 S | Range<br>32 E | Lot Idn       | Feet from the<br>10     | North/South line<br>NORTH | Feet from the<br>660 | East/West line<br>WEST | County<br>LEA |
|--------------------------------------------------------|---------------|------------------|---------------|---------------|-------------------------|---------------------------|----------------------|------------------------|---------------|
| <sup>12</sup> Dedicated Acres <sup>13</sup> Join<br>40 |               | Joint or Infill  | 14 Conso      | lidation Code | <sup>15</sup> Order No. |                           |                      |                        |               |

No allowable will be assigned to this completion until all interests have been consolidated or a non-standard unit has been approved by the division.

BEGINNING AT THE INTERSECTION OF U.S. HIGHWAY 82 AND MALJAMAR ROAD/COUNTY ROAD 126, PROCEED IN A SOUTHERLY DIRECTION FROM MALJAMAR, NEW MEXICO ALONG MALJAMAR ROAD/COUNTY ROAD 126 APPROXIMATELY 3.3 MILES TO THE JUNCTION OF THIS ROAD AND AN EXISTING ROAD TO THE WEST; TURN RIGHT AND PROCEED IN A WESTERLY, THEN NORTHERLY, THEN WESTERLY DIRECTION APPROXIMATELY 2.1 MILES TO THE JUNCTION OF THIS ROAD AND THE BEGINNING OF THE PROPOSED ACCESS ROAD TO THE SOUTH; FOLLOW ROAD FLAGS IN A SOUTHERLY DIRECTION APPROXIMATELY 33' TO THE PROPOSED LOCATION.