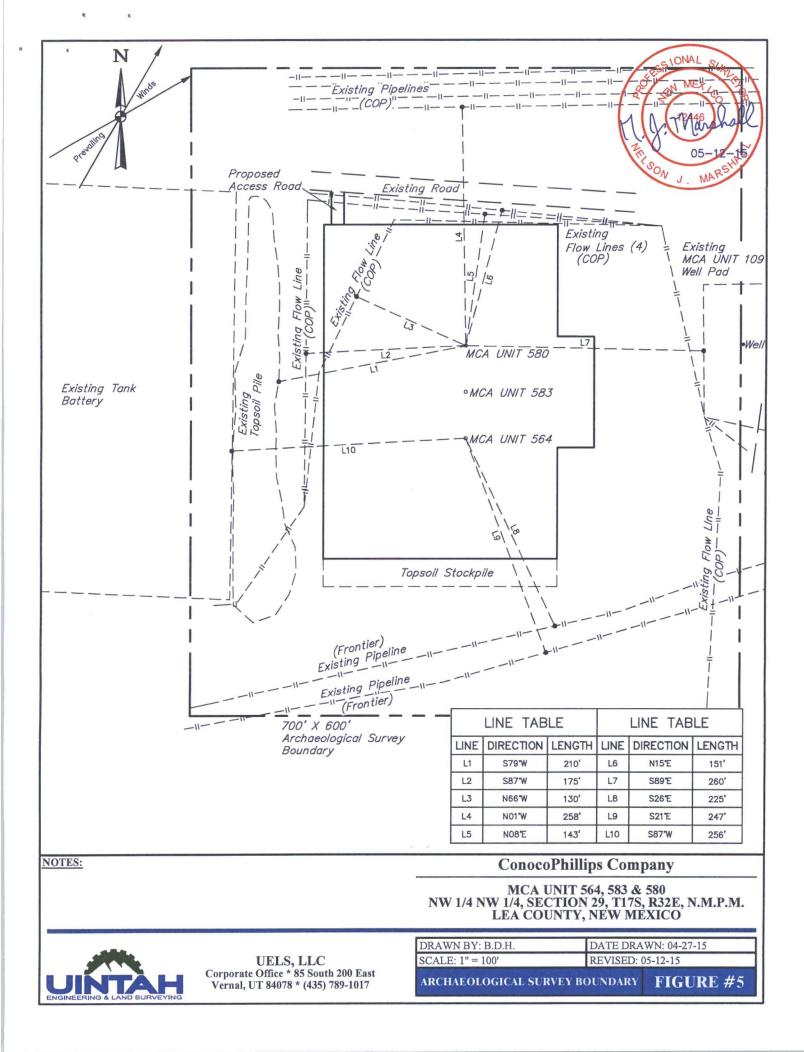

| DATE DRAWN: 04-27-15 |



and the second second



-----



.





















UELS, LLC Corporate Office \* 85 South 200 East Vernal, UT 84078 \* (435) 789-1017 DRAWN BY: B.D.H. SCALE: AS SHOWN DATE DRAWN: 04-27-15 REVISED: 05-12-15

TYPICAL CROSS SECTIONS FIGURE #2