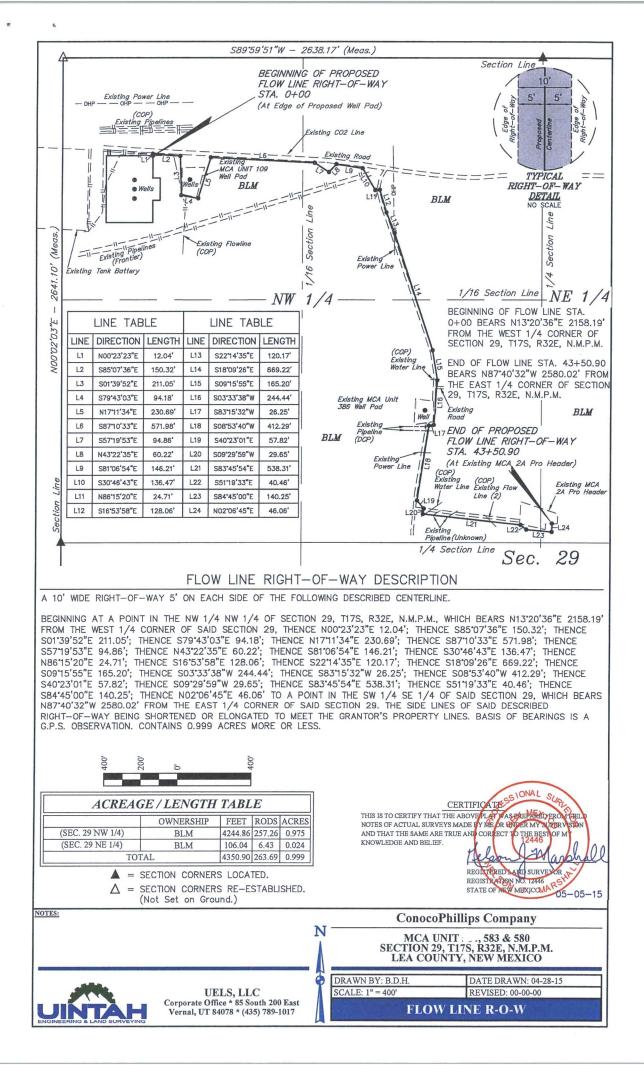

| DATE DRAWN: 04-27-15 |



and the second second



-----



.





















UELS, LLC Corporate Office \* 85 South 200 East Vernal, UT 84078 \* (435) 789-1017 DRAWN BY: B.D.H. SCALE: AS SHOWN DATE DRAWN: 04-27-15 REVISED: 05-12-15

TYPICAL CROSS SECTIONS FIGURE #2