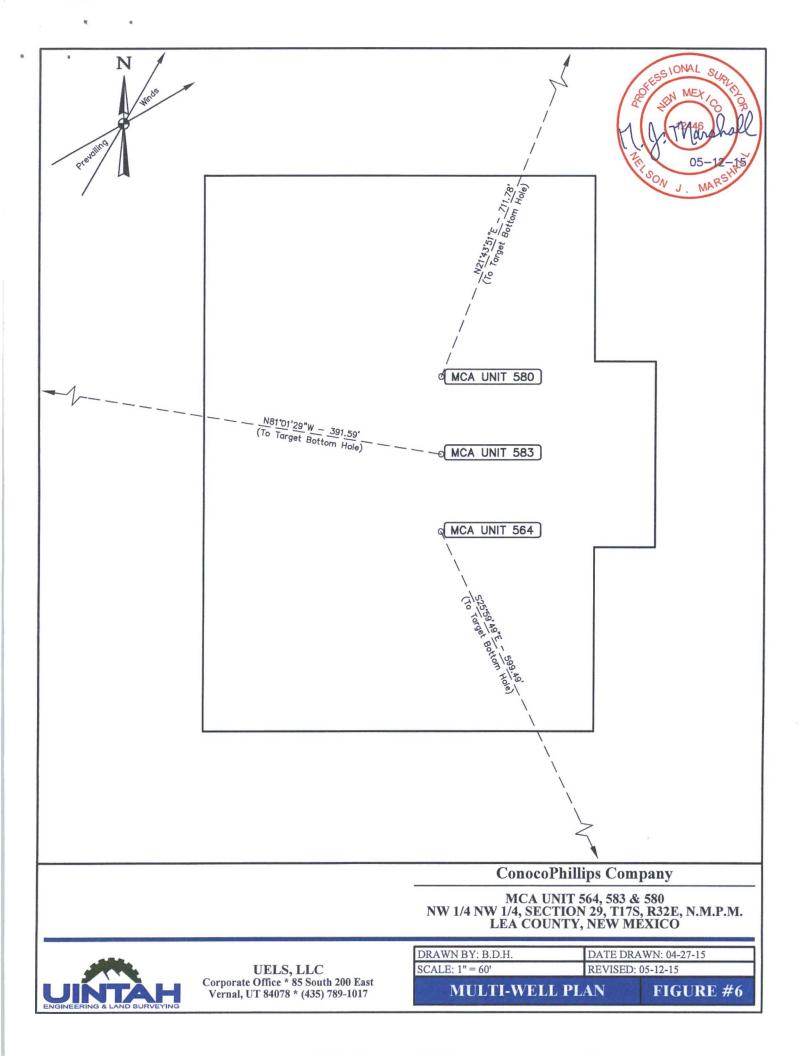

## WELL LOCATION AND ACREAGE DEDICATION PLAT

| <sup>1</sup> API Number<br>30-025- 4 | 3538                                                          | <sup>2</sup> Pool Code<br>43329 | <sup>3</sup> Pool Name<br>Maljamar; Grayburg, San Andr | res |  |
|--------------------------------------|---------------------------------------------------------------|---------------------------------|--------------------------------------------------------|-----|--|
| <sup>4</sup> Property Code<br>31422  | <sup>5</sup> Property Name <sup>6</sup> Well N<br>MCA UNIT 58 |                                 |                                                        |     |  |
| <sup>7</sup> OGRID №.<br>217817      | *Operator Name * Elevat   ConocoPhillips Company 3935         |                                 |                                                        |     |  |
|                                      |                                                               | 10 Su                           | rface Location                                         |     |  |

| UL or lot no.<br>D                              | Section<br>29 | Township<br>17 S | Range<br>32 E | Lot Idn | Feet from the<br>671 | North/South line<br>NORTH | Feet from the 397 | East/West line<br>WEST | County<br>LEA |
|-------------------------------------------------|---------------|------------------|---------------|---------|----------------------|---------------------------|-------------------|------------------------|---------------|
| "Bottom Hole Location If Different From Surface |               |                  |               |         |                      |                           |                   |                        |               |

| UL or lot no.<br>D                                     | Section<br>29 | Township<br>17 S | Range<br>32 E | Lot Idn       | Feet from the<br>10     | North/South line<br>NORTH | Feet from the<br>660 | East/West line<br>WEST | County<br>LEA |
|--------------------------------------------------------|---------------|------------------|---------------|---------------|-------------------------|---------------------------|----------------------|------------------------|---------------|
| <sup>12</sup> Dedicated Acres <sup>13</sup> Join<br>40 |               | Joint or Infill  | 14 Conso      | lidation Code | <sup>15</sup> Order No. |                           |                      |                        |               |

TOTAL DISTANCE FROM MALJAMAR, NEW MEXICO TO THE PROPOSED LOCATION IS APPROXIMATELY 5.4 MILES.

**ConocoPhillips Company** 

MCA UNIT 564, 583 & 580 NW 1/4 NW 1/4, SECTION 29, T17S, R32E, N.M.P.M. LEA COUNTY, NEW MEXICO