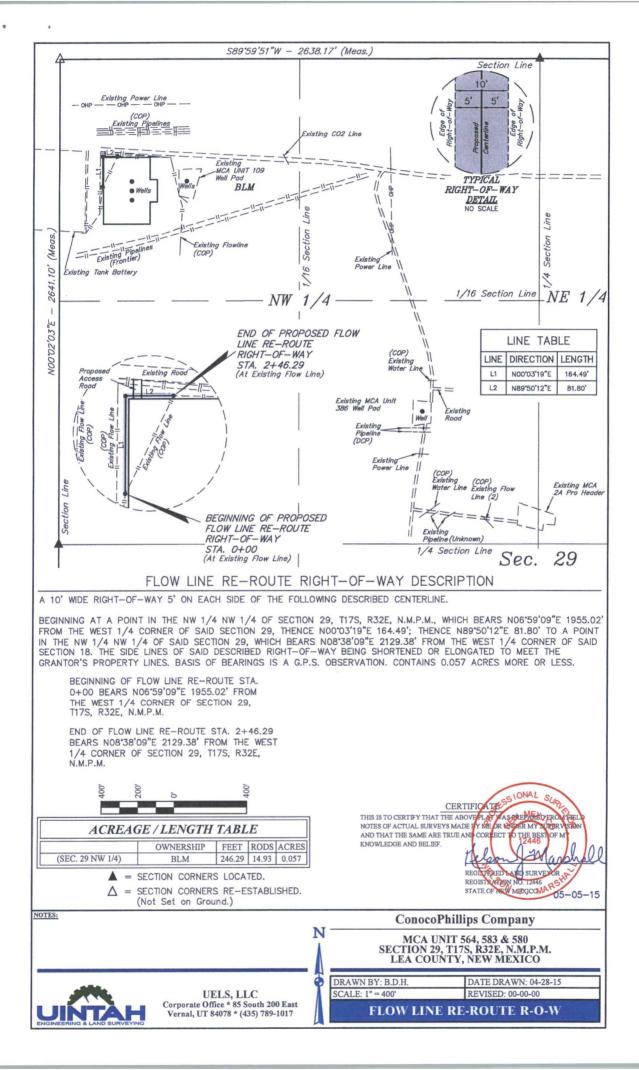

| DATE DRAWN: 04-27-15 |



and the second second



-----



.





















UELS, LLC Corporate Office \* 85 South 200 East Vernal, UT 84078 \* (435) 789-1017 DRAWN BY: B.D.H. SCALE: AS SHOWN DATE DRAWN: 04-27-15 REVISED: 05-12-15

TYPICAL CROSS SECTIONS FIGURE #2