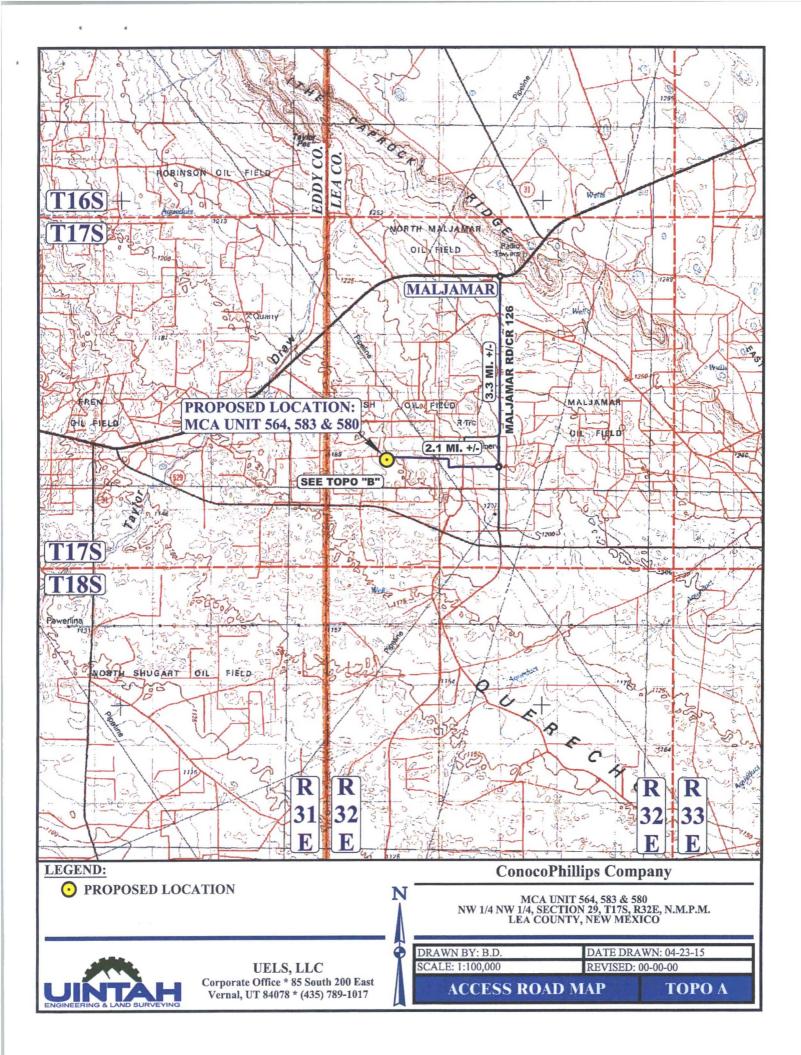

No allowable will be assigned to this completion until all interests have been consolidated or a non-standard unit has been approved by the division.

BEGINNING AT THE INTERSECTION OF U.S. HIGHWAY 82 AND MALJAMAR ROAD/COUNTY ROAD 126, PROCEED IN A SOUTHERLY DIRECTION FROM MALJAMAR, NEW MEXICO ALONG MALJAMAR ROAD/COUNTY ROAD 126 APPROXIMATELY 3.3 MILES TO THE JUNCTION OF THIS ROAD AND AN EXISTING ROAD TO THE WEST; TURN RIGHT AND PROCEED IN A WESTERLY, THEN NORTHERLY, THEN WESTERLY DIRECTION APPROXIMATELY 2.1 MILES TO THE JUNCTION OF THIS ROAD AND THE BEGINNING OF THE PROPOSED ACCESS ROAD TO THE SOUTH; FOLLOW ROAD FLAGS IN A SOUTHERLY DIRECTION APPROXIMATELY 33' TO THE PROPOSED LOCATION.

TOTAL DISTANCE FROM MALJAMAR, NEW MEXICO TO THE PROPOSED LOCATION IS APPROXIMATELY 5.4 MILES.

**ConocoPhillips Company** 

MCA UNIT 564, 583 & 580 NW 1/4 NW 1/4, SECTION 29, T17S, R32E, N.M.P.M. LEA COUNTY, NEW MEXICO