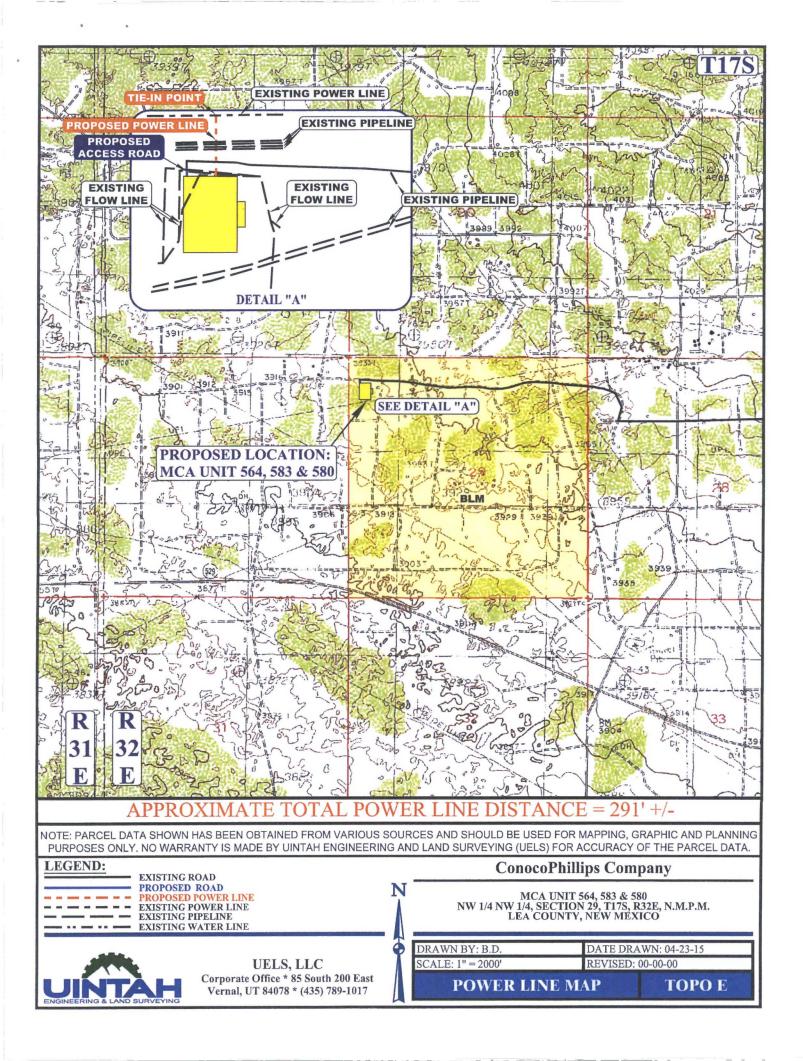

No allowable will be assigned to this completion until all interests have been consolidated or a non-standard unit has been approved by the division.

BEGINNING AT THE INTERSECTION OF U.S. HIGHWAY 82 AND MALJAMAR ROAD/COUNTY ROAD 126, PROCEED IN A SOUTHERLY DIRECTION FROM MALJAMAR, NEW MEXICO ALONG MALJAMAR ROAD/COUNTY ROAD 126 APPROXIMATELY 3.3 MILES TO THE JUNCTION OF THIS ROAD AND AN EXISTING ROAD TO THE WEST; TURN RIGHT AND PROCEED IN A WESTERLY, THEN NORTHERLY, THEN WESTERLY DIRECTION APPROXIMATELY 2.1 MILES TO THE JUNCTION OF THIS ROAD AND THE BEGINNING OF THE PROPOSED ACCESS ROAD TO THE SOUTH; FOLLOW ROAD FLAGS IN A SOUTHERLY DIRECTION APPROXIMATELY 33' TO THE PROPOSED LOCATION.

TOTAL DISTANCE FROM MALJAMAR, NEW MEXICO TO THE PROPOSED LOCATION IS APPROXIMATELY 5.4 MILES.

**ConocoPhillips Company** 

MCA UNIT 564, 583 & 580 NW 1/4 NW 1/4, SECTION 29, T17S, R32E, N.M.P.M. LEA COUNTY, NEW MEXICO