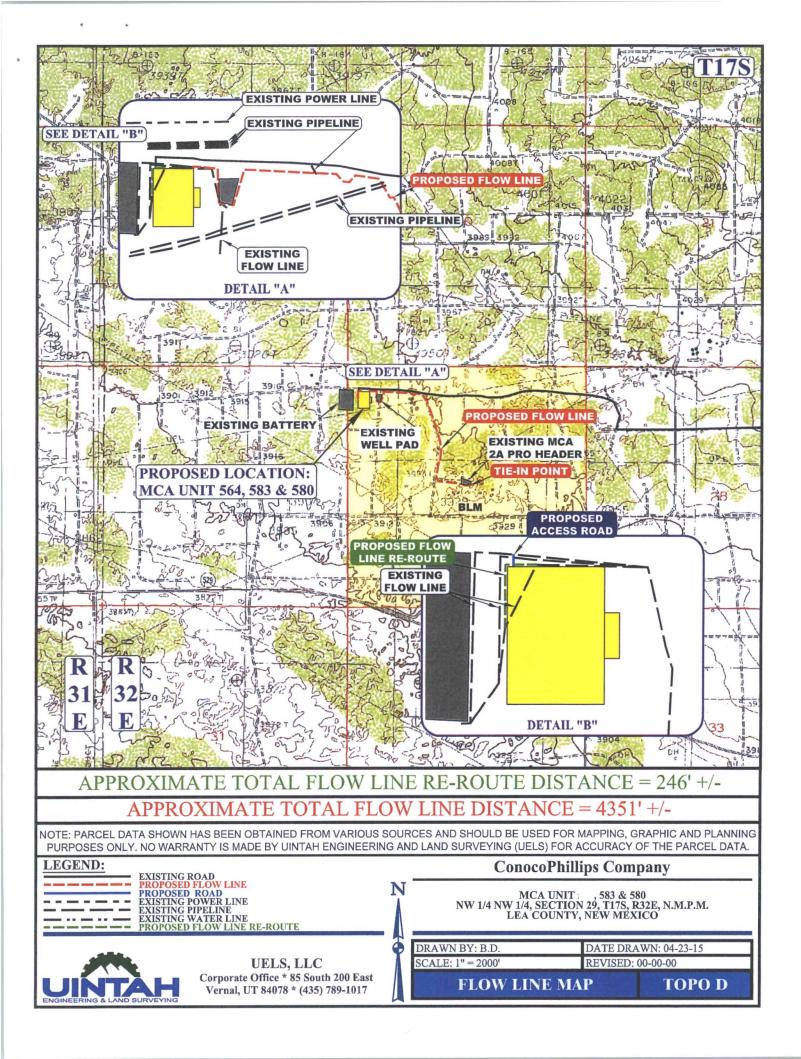

No allowable will be assigned to this completion until all interests have been consolidated or a non-standard unit has been approved by the division.

BEGINNING AT THE INTERSECTION OF U.S. HIGHWAY 82 AND MALJAMAR ROAD/COUNTY ROAD 126, PROCEED IN A SOUTHERLY DIRECTION FROM MALJAMAR, NEW MEXICO ALONG MALJAMAR ROAD/COUNTY ROAD 126 APPROXIMATELY 3.3 MILES TO THE JUNCTION OF THIS ROAD AND AN EXISTING ROAD TO THE WEST; TURN RIGHT AND PROCEED IN A WESTERLY, THEN NORTHERLY, THEN WESTERLY DIRECTION APPROXIMATELY 2.1 MILES TO THE JUNCTION OF THIS ROAD AND THE BEGINNING OF THE PROPOSED ACCESS ROAD TO THE SOUTH; FOLLOW ROAD FLAGS IN A SOUTHERLY DIRECTION APPROXIMATELY 33' TO THE PROPOSED LOCATION.

TOTAL DISTANCE FROM MALJAMAR, NEW MEXICO TO THE PROPOSED LOCATION IS APPROXIMATELY 5.4 MILES.

**ConocoPhillips Company** 

MCA UNIT 564, 583 & 580 NW 1/4 NW 1/4, SECTION 29, T17S, R32E, N.M.P.M. LEA COUNTY, NEW MEXICO