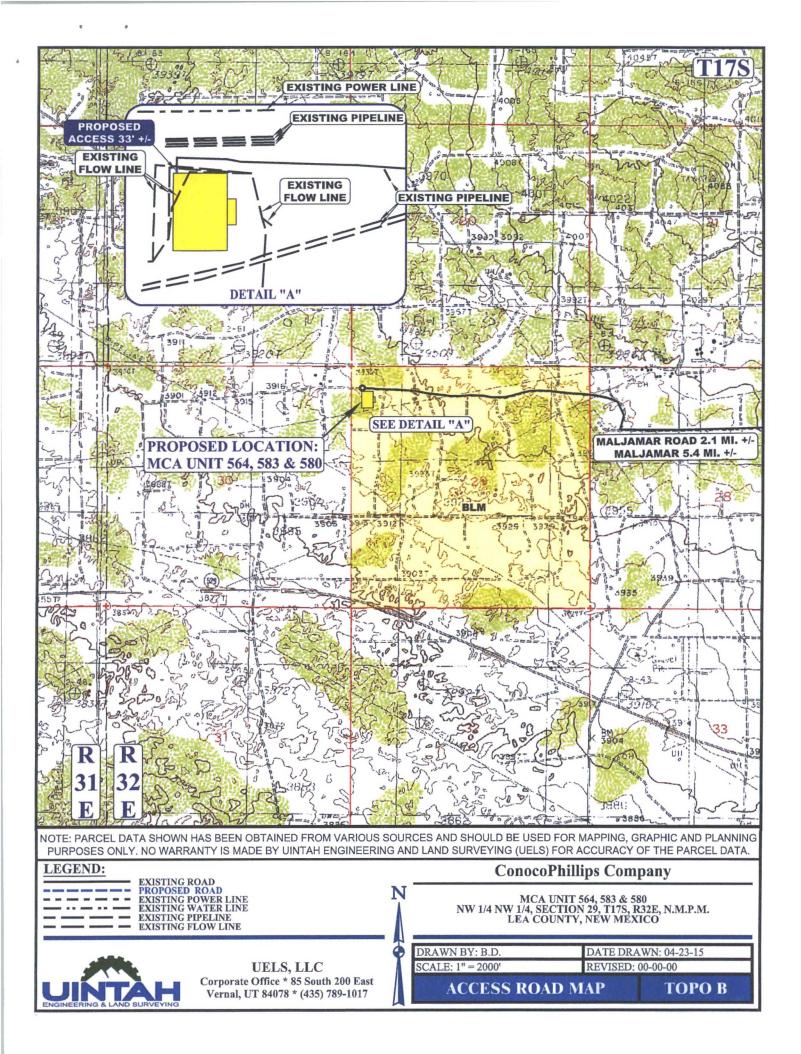

No allowable will be assigned to this completion until all interests have been consolidated or a non-standard unit has been approved by the division.

BEGINNING AT THE INTERSECTION OF U.S. HIGHWAY 82 AND MALJAMAR ROAD/COUNTY ROAD 126, PROCEED IN A SOUTHERLY DIRECTION FROM MALJAMAR, NEW MEXICO ALONG MALJAMAR ROAD/COUNTY ROAD 126 APPROXIMATELY 3.3 MILES TO THE JUNCTION OF THIS ROAD AND AN EXISTING ROAD TO THE WEST; TURN RIGHT AND PROCEED IN A WESTERLY, THEN NORTHERLY, THEN WESTERLY DIRECTION APPROXIMATELY 2.1 MILES TO THE JUNCTION OF THIS ROAD AND THE BEGINNING OF THE PROPOSED ACCESS ROAD TO THE SOUTH; FOLLOW ROAD FLAGS IN A SOUTHERLY DIRECTION APPROXIMATELY 33' TO THE PROPOSED LOCATION.

TOTAL DISTANCE FROM MALJAMAR, NEW MEXICO TO THE PROPOSED LOCATION IS APPROXIMATELY 5.4 MILES.

**ConocoPhillips Company** 

MCA UNIT 564, 583 & 580 NW 1/4 NW 1/4, SECTION 29, T17S, R32E, N.M.P.M. LEA COUNTY, NEW MEXICO