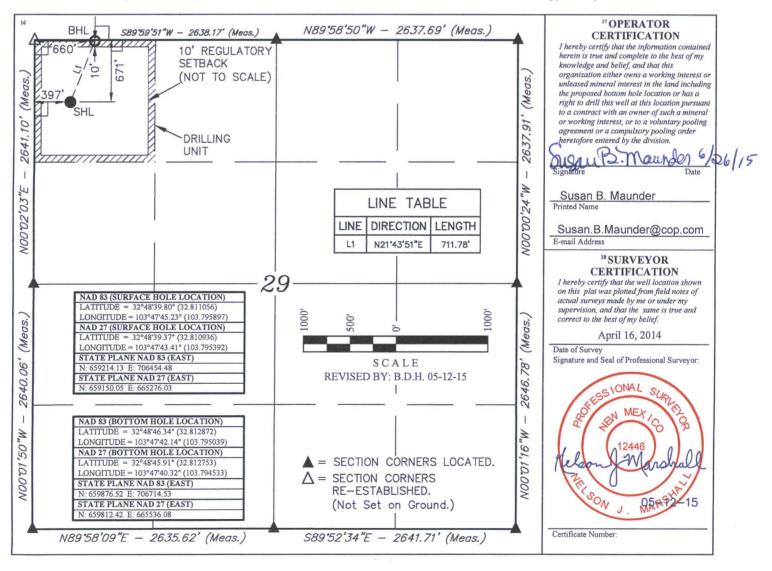

## WELL LOCATION AND ACREAGE DEDICATION PLAT

| <sup>1</sup> API Number<br>30-025- 4 | 3538                                                          | <sup>2</sup> Pool Code<br>43329 | <sup>3</sup> Pool Name<br>Maljamar; Grayburg, San Andr | res |  |
|--------------------------------------|---------------------------------------------------------------|---------------------------------|--------------------------------------------------------|-----|--|
| <sup>4</sup> Property Code<br>31422  | <sup>5</sup> Property Name <sup>6</sup> Well N<br>MCA UNIT 58 |                                 |                                                        |     |  |
| <sup>7</sup> OGRID №.<br>217817      | *Operator Name * Elevat   ConocoPhillips Company 3935         |                                 |                                                        |     |  |
|                                      |                                                               | 10 Su                           | rface Location                                         |     |  |

| UL or lot no.<br>D                              | Section<br>29 | Township<br>17 S | Range<br>32 E | Lot Idn | Feet from the<br>671 | North/South line<br>NORTH | Feet from the 397 | East/West line<br>WEST | County<br>LEA |
|-------------------------------------------------|---------------|------------------|---------------|---------|----------------------|---------------------------|-------------------|------------------------|---------------|
| "Bottom Hole Location If Different From Surface |               |                  |               |         |                      |                           |                   |                        |               |

| UL or lot no.<br>D                                     | Section<br>29 | Township<br>17 S | Range<br>32 E | Lot Idn       | Feet from the<br>10     | North/South line<br>NORTH | Feet from the<br>660 | East/West line<br>WEST | County<br>LEA |
|--------------------------------------------------------|---------------|------------------|---------------|---------------|-------------------------|---------------------------|----------------------|------------------------|---------------|
| <sup>12</sup> Dedicated Acres <sup>13</sup> Join<br>40 |               | Joint or Infill  | 14 Conso      | lidation Code | <sup>15</sup> Order No. |                           |                      |                        |               |

No allowable will be assigned to this completion until all interests have been consolidated or a non-standard unit has been approved by the division.

BEGINNING AT THE INTERSECTION OF U.S. HIGHWAY 82 AND MALJAMAR ROAD/COUNTY ROAD 126, PROCEED IN A SOUTHERLY DIRECTION FROM MALJAMAR, NEW MEXICO ALONG MALJAMAR ROAD/COUNTY ROAD 126 APPROXIMATELY 3.3 MILES TO THE JUNCTION OF THIS ROAD AND AN EXISTING ROAD TO THE WEST; TURN RIGHT AND PROCEED IN A WESTERLY, THEN NORTHERLY, THEN WESTERLY DIRECTION APPROXIMATELY 2.1 MILES TO THE JUNCTION OF THIS ROAD AND THE BEGINNING OF THE PROPOSED ACCESS ROAD TO THE SOUTH; FOLLOW ROAD FLAGS IN A SOUTHERLY DIRECTION APPROXIMATELY 33' TO THE PROPOSED LOCATION.

TOTAL DISTANCE FROM MALJAMAR, NEW MEXICO TO THE PROPOSED LOCATION IS APPROXIMATELY 5.4 MILES.

**ConocoPhillips Company** 

MCA UNIT 564, 583 & 580 NW 1/4 NW 1/4, SECTION 29, T17S, R32E, N.M.P.M. LEA COUNTY, NEW MEXICO