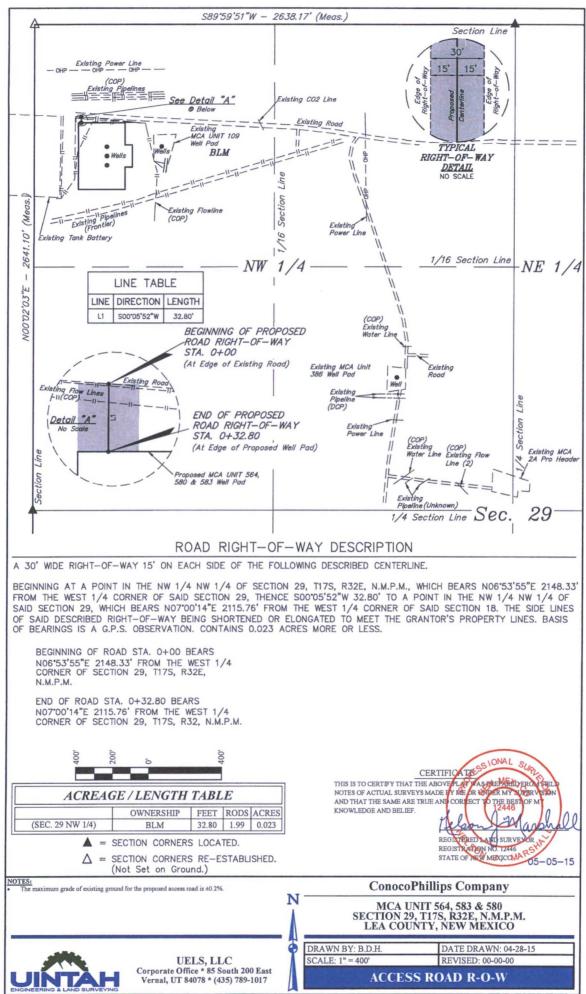

No allowable will be assigned to this completion until all interests have been consolidated or a non-standard unit has been approved by the division.

BEGINNING AT THE INTERSECTION OF U.S. HIGHWAY 82 AND MALJAMAR ROAD/COUNTY ROAD 126, PROCEED IN A SOUTHERLY DIRECTION FROM MALJAMAR, NEW MEXICO ALONG MALJAMAR ROAD/COUNTY ROAD 126 APPROXIMATELY 3.3 MILES TO THE JUNCTION OF THIS ROAD AND AN EXISTING ROAD TO THE WEST; TURN RIGHT AND PROCEED IN A WESTERLY, THEN NORTHERLY, THEN WESTERLY DIRECTION APPROXIMATELY 2.1 MILES TO THE JUNCTION OF THIS ROAD AND THE BEGINNING OF THE PROPOSED ACCESS ROAD TO THE SOUTH; FOLLOW ROAD FLAGS IN A SOUTHERLY DIRECTION APPROXIMATELY 33' TO THE PROPOSED LOCATION.

TOTAL DISTANCE FROM MALJAMAR, NEW MEXICO TO THE PROPOSED LOCATION IS APPROXIMATELY 5.4 MILES.

**ConocoPhillips Company** 

MCA UNIT 564, 583 & 580 NW 1/4 NW 1/4, SECTION 29, T17S, R32E, N.M.P.M. LEA COUNTY, NEW MEXICO