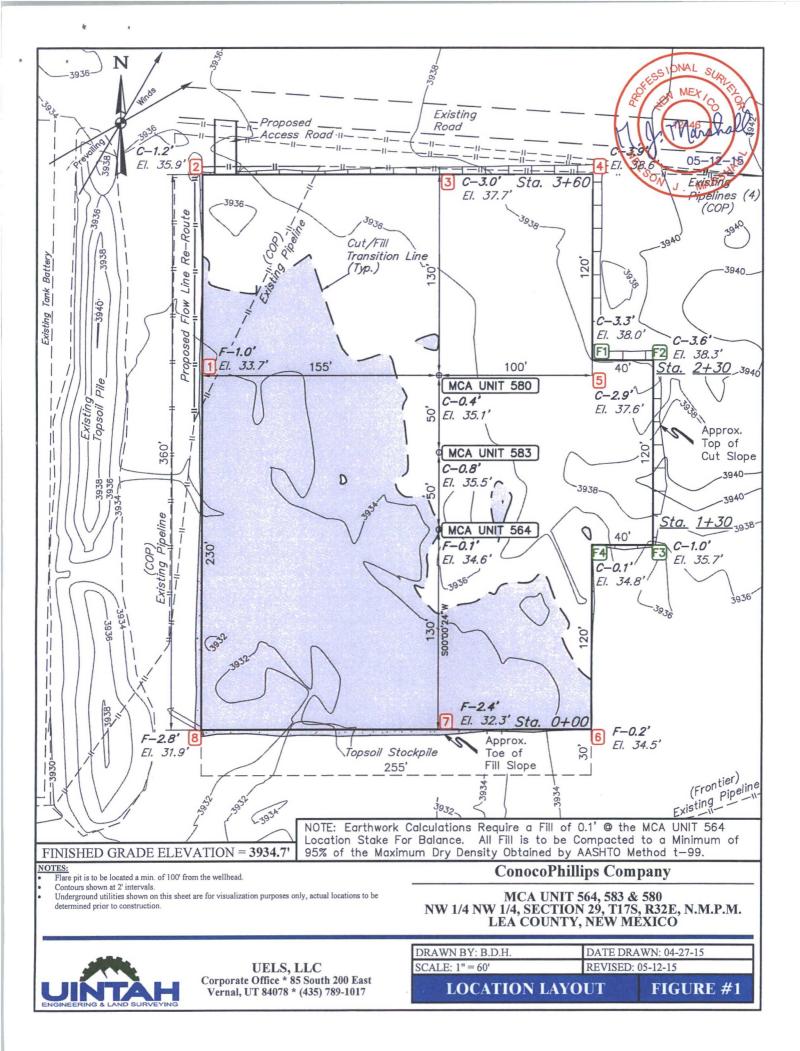

No allowable will be assigned to this completion until all interests have been consolidated or a non-standard unit has been approved by the division.

BEGINNING AT THE INTERSECTION OF U.S. HIGHWAY 82 AND MALJAMAR ROAD/COUNTY ROAD 126, PROCEED IN A SOUTHERLY DIRECTION FROM MALJAMAR, NEW MEXICO ALONG MALJAMAR ROAD/COUNTY ROAD 126 APPROXIMATELY 3.3 MILES TO THE JUNCTION OF THIS ROAD AND AN EXISTING ROAD TO THE WEST; TURN RIGHT AND PROCEED IN A WESTERLY, THEN NORTHERLY, THEN WESTERLY DIRECTION APPROXIMATELY 2.1 MILES TO THE JUNCTION OF THIS ROAD AND THE BEGINNING OF THE PROPOSED ACCESS ROAD TO THE SOUTH; FOLLOW ROAD FLAGS IN A SOUTHERLY DIRECTION APPROXIMATELY 33' TO THE PROPOSED LOCATION.

TOTAL DISTANCE FROM MALJAMAR, NEW MEXICO TO THE PROPOSED LOCATION IS APPROXIMATELY 5.4 MILES.

**ConocoPhillips Company** 

MCA UNIT 564, 583 & 580 NW 1/4 NW 1/4, SECTION 29, T17S, R32E, N.M.P.M. LEA COUNTY, NEW MEXICO