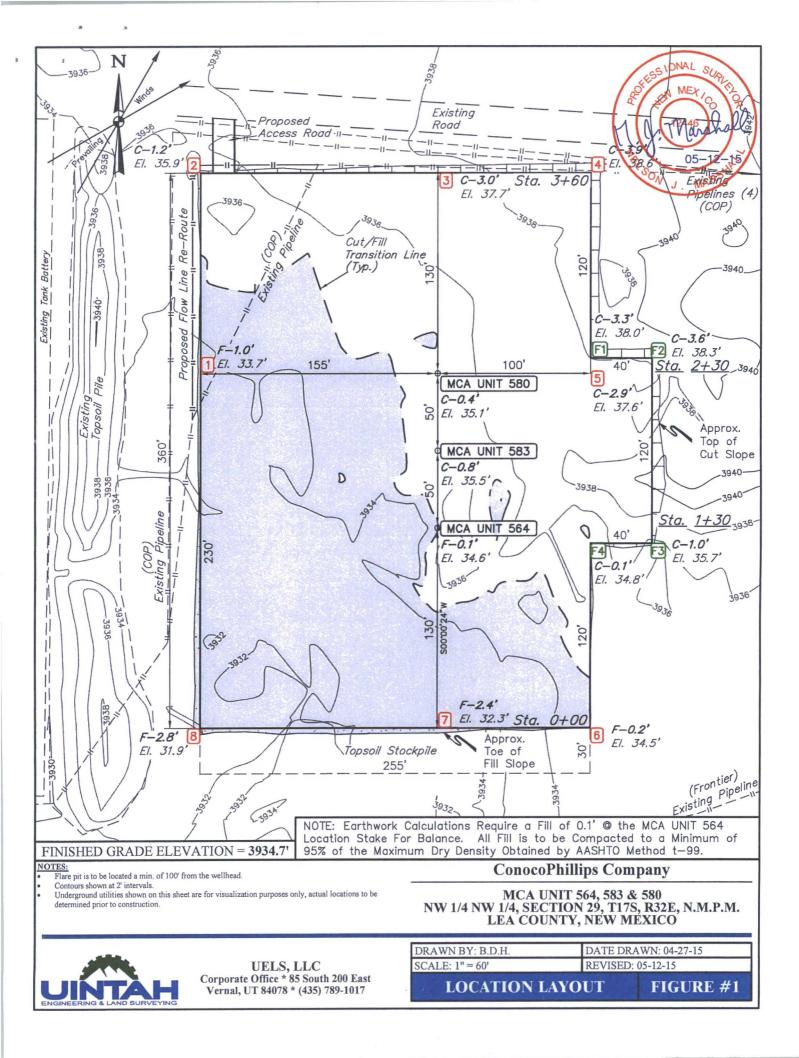

## WELL LOCATION AND ACREAGE DEDICATION PLAT

| <sup>1</sup> API Number<br>30-025- 4 | 3538                                                          | <sup>2</sup> Pool Code<br>43329 | <sup>3</sup> Pool Name<br>Maljamar; Grayburg, San Andr | res |  |
|--------------------------------------|---------------------------------------------------------------|---------------------------------|--------------------------------------------------------|-----|--|
| <sup>4</sup> Property Code<br>31422  | <sup>5</sup> Property Name <sup>6</sup> Well N<br>MCA UNIT 58 |                                 |                                                        |     |  |
| <sup>7</sup> OGRID №.<br>217817      | *Operator Name * Elevat   ConocoPhillips Company 3935         |                                 |                                                        |     |  |
|                                      |                                                               | 10 Su                           | rface Location                                         |     |  |

| UL or lot no.<br>D                              | Section<br>29 | Township<br>17 S | Range<br>32 E | Lot Idn | Feet from the<br>671 | North/South line<br>NORTH | Feet from the 397 | East/West line<br>WEST | County<br>LEA |
|-------------------------------------------------|---------------|------------------|---------------|---------|----------------------|---------------------------|-------------------|------------------------|---------------|
| "Bottom Hole Location If Different From Surface |               |                  |               |         |                      |                           |                   |                        |               |

| UL or lot no.<br>D                                     | Section<br>29 | Township<br>17 S | Range<br>32 E | Lot Idn       | Feet from the<br>10     | North/South line<br>NORTH | Feet from the<br>660 | East/West line<br>WEST | County<br>LEA |
|--------------------------------------------------------|---------------|------------------|---------------|---------------|-------------------------|---------------------------|----------------------|------------------------|---------------|
| <sup>12</sup> Dedicated Acres <sup>13</sup> Join<br>40 |               | Joint or Infill  | 14 Conso      | lidation Code | <sup>15</sup> Order No. |                           |                      |                        |               |