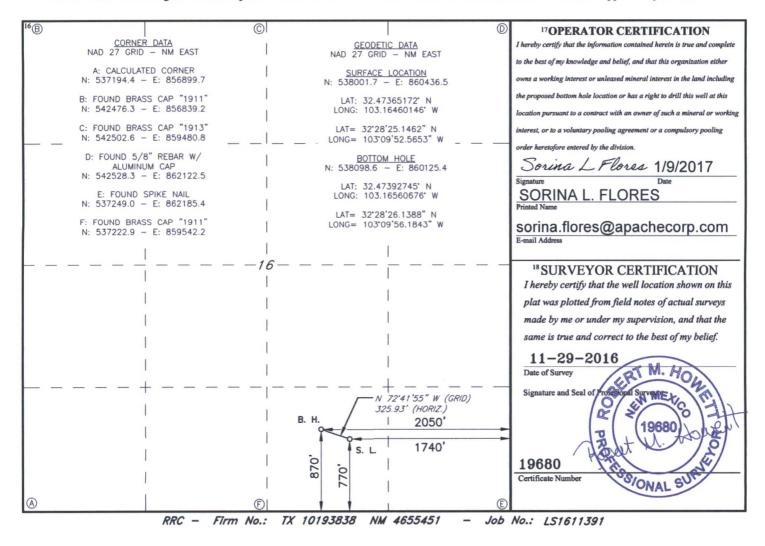

## RECEIVED

|                                                 |          | N                                                | ELL L         | JCATIO                                                    | N AND ACK     | EAGE DEDIC       | ATION PLA     | 1              |                                        |                                 |  |
|-------------------------------------------------|----------|--------------------------------------------------|---------------|-----------------------------------------------------------|---------------|------------------|---------------|----------------|----------------------------------------|---------------------------------|--|
| <sup>1</sup> API Number<br>30-025-43528         |          |                                                  |               | 2Pool Code<br>22900 EUNICE; BLI-TU-DR, NORTH              |               |                  |               |                |                                        |                                 |  |
| <sup>4Property Code</sup><br>37346              |          |                                                  |               | <sup>3 Property Name</sup><br>WEST BLINEBRY DRINKARD UNIT |               |                  |               |                |                                        | <sup>6</sup> Well Number<br>179 |  |
| <sup>7</sup> OGRID NO.<br>873                   |          | <sup>8 Operator Name</sup><br>APACHE CORPORATION |               |                                                           |               |                  |               |                | <sup>9</sup> Elevation<br><b>3442'</b> |                                 |  |
| <sup>10</sup> Surface Location                  |          |                                                  |               |                                                           |               |                  |               |                |                                        |                                 |  |
| UL or lot no.                                   | Section  | Township                                         | Range         | Lot Idn                                                   | Feet from the | North/South line | Feet From the | East/West line |                                        | County                          |  |
| 0                                               | 16       | 21S                                              | 37E           |                                                           | 770           | SOUTH            | 1740          | EAST           |                                        | LEA                             |  |
| "Bottom Hole Location If Different From Surface |          |                                                  |               |                                                           |               |                  |               |                |                                        |                                 |  |
| UL or lot no.                                   | Section  | Township                                         | Range         | Lot Idn                                                   | Feet from the | North/South line | Feet from the | East/West line |                                        | County                          |  |
| 0                                               | 16       | 21S                                              | 37E           |                                                           | 870           | SOUTH            | 2050          | EAST           |                                        | LEA                             |  |
| 12 Dedicated Acres                              | 13 Joint | or Infill 14 (                                   | Consolidation | Code 15 C                                                 | Order No.     |                  |               | -              |                                        |                                 |  |