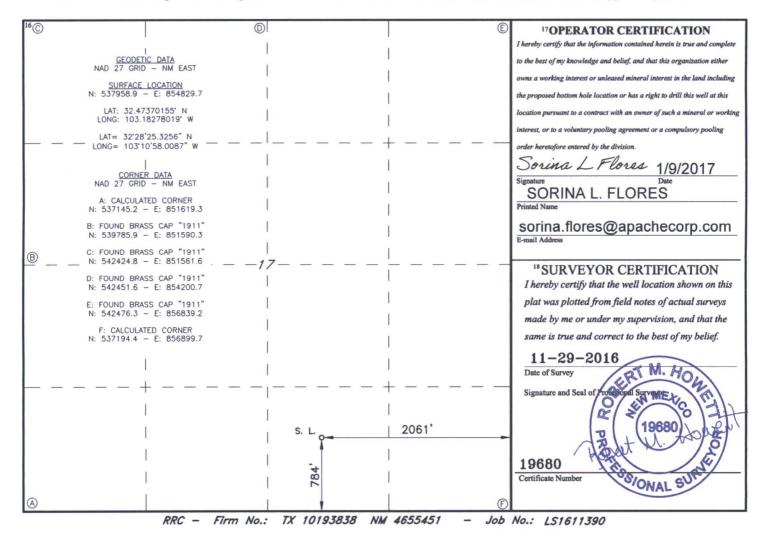

| District I<br>1625 N. French Dr., Hobbs, NM 88240<br>Phone: (575) 393-6161 Fax: (575) 393-0720<br>District II<br>811 S. First St., Artesia, NM 88210<br>Phone: (575) 748-1283 Fax: (575) 748-9720<br>District III<br>1000 Rio Brazos Road, Aztec, NM 87410<br>Phone: (505) 334-6178 Fax: (505) 334-6170<br>District IV<br>1220 S. St. Francis Dr., Santa Fe, NM 87505<br>Phone: (505) 476-3460 Fax: (505) 476-3462 |                                         |            |           | Energ            | State of New Mexico Form C<br>Energy, Minerals & Natural Resources Department OIL CONSERVATION DIVISION OBBS OCD District O<br>1220 South St. Francis Dr.<br>Santa Fe, NM 87505 JAN 1 2 2017 X AMENDED REPO |               |                          |               |        |                                 |                                        |  |
|--------------------------------------------------------------------------------------------------------------------------------------------------------------------------------------------------------------------------------------------------------------------------------------------------------------------------------------------------------------------------------------------------------------------|-----------------------------------------|------------|-----------|------------------|-------------------------------------------------------------------------------------------------------------------------------------------------------------------------------------------------------------|---------------|--------------------------|---------------|--------|---------------------------------|----------------------------------------|--|
| WELL LOCATION AND ACREAGE DEDICATION PLATED                                                                                                                                                                                                                                                                                                                                                                        |                                         |            |           |                  |                                                                                                                                                                                                             |               |                          |               |        |                                 |                                        |  |
|                                                                                                                                                                                                                                                                                                                                                                                                                    | <sup>1</sup> API Number<br>30-025-43529 |            |           | 2                | <sup>2</sup> Pool Code<br>2900                                                                                                                                                                              | e             | EUNICE; BLI-TU-DR, NORTH |               |        |                                 |                                        |  |
|                                                                                                                                                                                                                                                                                                                                                                                                                    | <sup>4</sup> Property Co<br>3734        |            |           |                  | <sup>3 Property Name</sup><br>WEST BLINEBRY DRINKARD UNIT                                                                                                                                                   |               |                          |               |        | <sup>6</sup> Well Number<br>180 |                                        |  |
|                                                                                                                                                                                                                                                                                                                                                                                                                    | <sup>7</sup> OGRID NO.<br>873           |            |           |                  | <sup>8</sup> Operator Name<br>APACHE CORPORATION                                                                                                                                                            |               |                          |               |        |                                 | <sup>9</sup> Elevation<br><b>3478'</b> |  |
| <sup>10</sup> Surface Location                                                                                                                                                                                                                                                                                                                                                                                     |                                         |            |           |                  |                                                                                                                                                                                                             |               |                          |               |        |                                 |                                        |  |
|                                                                                                                                                                                                                                                                                                                                                                                                                    | UL or lot no.                           | Section    | Township  | Range            | Lot Idn                                                                                                                                                                                                     | Feet from the | North/South line         | Feet From the | East/W | est line                        | County                                 |  |
|                                                                                                                                                                                                                                                                                                                                                                                                                    | 0                                       | 17         | 21S       | 37E              |                                                                                                                                                                                                             | 784           | SOUTH                    | 2061          | EA     | ST                              | LEA                                    |  |
| <sup>11</sup> Bottom Hole Location If Different From Surface                                                                                                                                                                                                                                                                                                                                                       |                                         |            |           |                  |                                                                                                                                                                                                             |               |                          |               |        |                                 |                                        |  |
|                                                                                                                                                                                                                                                                                                                                                                                                                    | UL or lot no.                           | Section    | Township  | Range            | Lot Idn                                                                                                                                                                                                     | Feet from the | North/South line         | Feet from the | East/W | est line                        | County                                 |  |
|                                                                                                                                                                                                                                                                                                                                                                                                                    | 12 Dedicated Acres                      | s 13 Joint | or Infill | 14 Consolidation | Code 15                                                                                                                                                                                                     | Order No.     |                          |               |        |                                 |                                        |  |