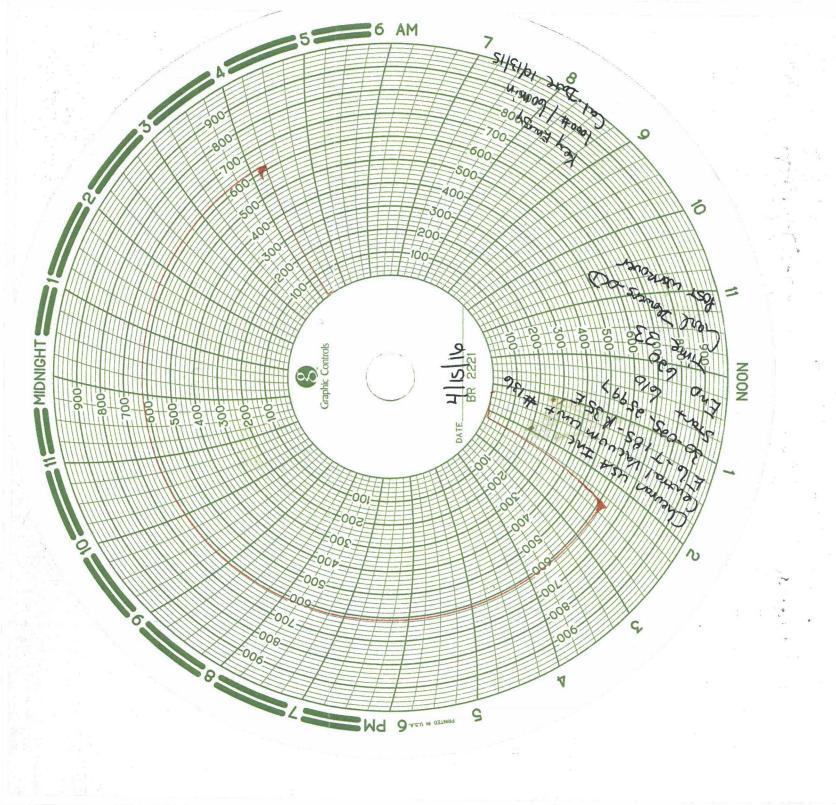

| Submit 1 Copy To Appropriate District Office District J - (575) 393-6161                                                                                                                                                                                                                                                                                                                                                                                                                                                                                                                                                                                                                                                                                                                                                                                                                                                                                                                                                                                                                                                                                                                                                                                                                                                                                                                                                                                                                                                                                                                                                                                                                                                                                                                                                                                                                                                                                                                                                                                                                                                       | State of New Mexico<br>Energy, Minerals and Natural Resources                              |                       | Form C-103<br>Revised July 18, 2013                       |                   |         |
|--------------------------------------------------------------------------------------------------------------------------------------------------------------------------------------------------------------------------------------------------------------------------------------------------------------------------------------------------------------------------------------------------------------------------------------------------------------------------------------------------------------------------------------------------------------------------------------------------------------------------------------------------------------------------------------------------------------------------------------------------------------------------------------------------------------------------------------------------------------------------------------------------------------------------------------------------------------------------------------------------------------------------------------------------------------------------------------------------------------------------------------------------------------------------------------------------------------------------------------------------------------------------------------------------------------------------------------------------------------------------------------------------------------------------------------------------------------------------------------------------------------------------------------------------------------------------------------------------------------------------------------------------------------------------------------------------------------------------------------------------------------------------------------------------------------------------------------------------------------------------------------------------------------------------------------------------------------------------------------------------------------------------------------------------------------------------------------------------------------------------------|--------------------------------------------------------------------------------------------|-----------------------|-----------------------------------------------------------|-------------------|---------|
| 1625 N. French Dr., Hobbs, NM 88240<br>District, II - (575) 748-1283<br>811 S. First St., Artesia, NM 88210<br>District, III - (505) 334-6178<br>1000 Rio Brazos Rd., Aztec, NM 87410                                                                                                                                                                                                                                                                                                                                                                                                                                                                                                                                                                                                                                                                                                                                                                                                                                                                                                                                                                                                                                                                                                                                                                                                                                                                                                                                                                                                                                                                                                                                                                                                                                                                                                                                                                                                                                                                                                                                          | OIL CONSERVATION DIVISION<br>1220 South St. Francis Dr.<br>Santa Fe, NM 87505              |                       | WELL API NO.<br>3002525997<br>5. Indicate Type of Le      |                   | /       |
| District IV - (505) 476 3460<br>1220 S. St. Francis Dr., Santa Fe, NM 87505                                                                                                                                                                                                                                                                                                                                                                                                                                                                                                                                                                                                                                                                                                                                                                                                                                                                                                                                                                                                                                                                                                                                                                                                                                                                                                                                                                                                                                                                                                                                                                                                                                                                                                                                                                                                                                                                                                                                                                                                                                                    |                                                                                            |                       |                                                           | ✓ FEE             |         |
| SUNDRY NOTICES AND REPORTS ON WELLS  (DO NOT USE THIS FORM FOR PROPOSALS TO DRILL OR TO DEEPEN OR PLUG BACK TO A DIFFERENT RESERVOIR. USE "APPLICATION FOR PERMIT" (FORM C-101) FOR SUCH PROPOSALS)  1. Type of Walls Oil Walls Oil Walls Oil Walls Of Days Of |                                                                                            |                       | 7. Lease Name or Un<br>Central Vacuum U<br>8. Well Number |                   | me /    |
| Name of Operator                                                                                                                                                                                                                                                                                                                                                                                                                                                                                                                                                                                                                                                                                                                                                                                                                                                                                                                                                                                                                                                                                                                                                                                                                                                                                                                                                                                                                                                                                                                                                                                                                                                                                                                                                                                                                                                                                                                                                                                                                                                                                                               | Gas Well Other The                                                                         | BBS OCD               | 9. OGRID Number                                           |                   |         |
| CHEVRON U.S.A.  3. Address of Operator                                                                                                                                                                                                                                                                                                                                                                                                                                                                                                                                                                                                                                                                                                                                                                                                                                                                                                                                                                                                                                                                                                                                                                                                                                                                                                                                                                                                                                                                                                                                                                                                                                                                                                                                                                                                                                                                                                                                                                                                                                                                                         |                                                                                            | APR 2 9 2016          | 10. Pool name or Wil                                      | dcat              |         |
| 15 SMITH ROAD MIDLAND, TX 79705                                                                                                                                                                                                                                                                                                                                                                                                                                                                                                                                                                                                                                                                                                                                                                                                                                                                                                                                                                                                                                                                                                                                                                                                                                                                                                                                                                                                                                                                                                                                                                                                                                                                                                                                                                                                                                                                                                                                                                                                                                                                                                | R                                                                                          | ECEIVED               | VACUUM GRAYBURG                                           |                   |         |
| 4. Well Location  Unit Letter_ E _:_2450_ Section 6 -                                                                                                                                                                                                                                                                                                                                                                                                                                                                                                                                                                                                                                                                                                                                                                                                                                                                                                                                                                                                                                                                                                                                                                                                                                                                                                                                                                                                                                                                                                                                                                                                                                                                                                                                                                                                                                                                                                                                                                                                                                                                          | feet from the _N_ line and _40_ fee<br>Township 18 S<br>11. Elevation (Show whether DR, Ri | Range 35 E            |                                                           | County <b>LEA</b> |         |
| 12. Check Appropriate Box to Indicate Nature of Notice, Report or Other Data  NOTICE OF INTENTION TO:  PERFORM REMEDIAL WORK                                                                                                                                                                                                                                                                                                                                                                                                                                                                                                                                                                                                                                                                                                                                                                                                                                                                                                                                                                                                                                                                                                                                                                                                                                                                                                                                                                                                                                                                                                                                                                                                                                                                                                                                                                                                                                                                                                                                                                                                   |                                                                                            |                       |                                                           |                   |         |
|                                                                                                                                                                                                                                                                                                                                                                                                                                                                                                                                                                                                                                                                                                                                                                                                                                                                                                                                                                                                                                                                                                                                                                                                                                                                                                                                                                                                                                                                                                                                                                                                                                                                                                                                                                                                                                                                                                                                                                                                                                                                                                                                | ted operations. (Clearly state all pe<br>SEE RULE 19.15.7.14 NMAC. For M                   |                       |                                                           |                   | date of |
|                                                                                                                                                                                                                                                                                                                                                                                                                                                                                                                                                                                                                                                                                                                                                                                                                                                                                                                                                                                                                                                                                                                                                                                                                                                                                                                                                                                                                                                                                                                                                                                                                                                                                                                                                                                                                                                                                                                                                                                                                                                                                                                                | NDUCTED A MIT TEST ON THE ABO<br>HEAD TEST ON FEBRUARY 26, 2016.<br>A COMPLIANCE LETTER.   |                       |                                                           |                   |         |
| **PLEASE NOTE THIS TEST IS                                                                                                                                                                                                                                                                                                                                                                                                                                                                                                                                                                                                                                                                                                                                                                                                                                                                                                                                                                                                                                                                                                                                                                                                                                                                                                                                                                                                                                                                                                                                                                                                                                                                                                                                                                                                                                                                                                                                                                                                                                                                                                     | FOR UIC ANNUAL TESTING**                                                                   |                       |                                                           |                   |         |
| Spud Date:                                                                                                                                                                                                                                                                                                                                                                                                                                                                                                                                                                                                                                                                                                                                                                                                                                                                                                                                                                                                                                                                                                                                                                                                                                                                                                                                                                                                                                                                                                                                                                                                                                                                                                                                                                                                                                                                                                                                                                                                                                                                                                                     |                                                                                            |                       |                                                           |                   |         |
| I hereby certify that the information ab                                                                                                                                                                                                                                                                                                                                                                                                                                                                                                                                                                                                                                                                                                                                                                                                                                                                                                                                                                                                                                                                                                                                                                                                                                                                                                                                                                                                                                                                                                                                                                                                                                                                                                                                                                                                                                                                                                                                                                                                                                                                                       | pove is true and complete to the be                                                        | est of my knowledge   | and belief.                                               |                   |         |
| SIGNATURE: 40RC                                                                                                                                                                                                                                                                                                                                                                                                                                                                                                                                                                                                                                                                                                                                                                                                                                                                                                                                                                                                                                                                                                                                                                                                                                                                                                                                                                                                                                                                                                                                                                                                                                                                                                                                                                                                                                                                                                                                                                                                                                                                                                                | TITLE: REGULATOR                                                                           | <b>RY ASSISTANT</b> D | ATE: 4.27.16                                              |                   |         |
| Type or print name: Adriann Garcia                                                                                                                                                                                                                                                                                                                                                                                                                                                                                                                                                                                                                                                                                                                                                                                                                                                                                                                                                                                                                                                                                                                                                                                                                                                                                                                                                                                                                                                                                                                                                                                                                                                                                                                                                                                                                                                                                                                                                                                                                                                                                             | E-mail address: Adriann.Garcia@c                                                           | chevron.com PHC       | ONE: <b>432-687-7617</b>                                  |                   |         |
| For State Use Only                                                                                                                                                                                                                                                                                                                                                                                                                                                                                                                                                                                                                                                                                                                                                                                                                                                                                                                                                                                                                                                                                                                                                                                                                                                                                                                                                                                                                                                                                                                                                                                                                                                                                                                                                                                                                                                                                                                                                                                                                                                                                                             |                                                                                            |                       |                                                           |                   |         |
| APPROVED BY:  Conditions of Approval (if any):                                                                                                                                                                                                                                                                                                                                                                                                                                                                                                                                                                                                                                                                                                                                                                                                                                                                                                                                                                                                                                                                                                                                                                                                                                                                                                                                                                                                                                                                                                                                                                                                                                                                                                                                                                                                                                                                                                                                                                                                                                                                                 | FOR Zi                                                                                     | DATE_                 | sommehe                                                   |                   |         |