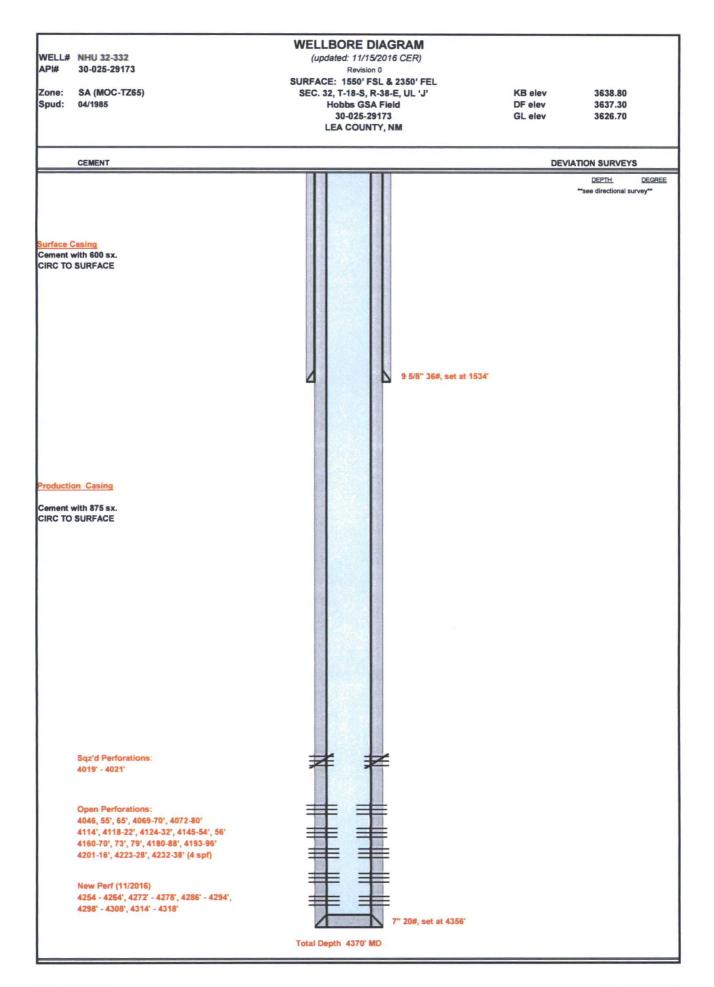

 Describe proposed or completed operations. (Clearly state all pertinent details, and give pertinent dates, including estimated date of starting any proposed work). SEE RULE 19.15.7.14 NMAC. For Multiple Completions: Attach wellbore diagram of proposed completion or recompletion.

OTHER:

DOWNHOLE COMMINGLE

**CLOSED-LOOP SYSTEM** 

OTHER:

MIRU x NDWH x NUBOP. POOH ESP x inj pkr. X 127 jts tbg. RIH 6 ¼" bit x drilled through cmt to 4370. RUWL x perf'd 4254 – 4318. Ran 5 stage acid job ... #1 pump 250 gal 15% acid mix w/ 20 bbls FW, preflush 2.7 bbls PAW3900 mix w/ 18.7 bbls RE33125CW and over flush w/ 65 bbls FW. RBP @ 4312 x PKR @ 4310. #2 pump 550 gal 15% acid mix w/ 20 bbls FW, preflush w/ 6.2 bbls PAW3900 mix w/ 44.2 bbls RE33125SCW x over flush 179 bbls of FW. RBP @ 4312 x PKR @ 4296 #3 pump 300 gal 15% acid mix w/ 20 bbls FW, preflush w/ 35.7 bbls RE33125SCW chemical treatment, over flush w/ 231 bbls FW. RBP @ 4297 x PKR @ 4280 #4 pump 500 gal 15% acid mix w/ 20 bbls FW, preflush w/ 3.8 bbls PAW3900 mix w/ 27.2 bbls RE33125CW chemical treatment, over flush 180 bbls of FW. RBP @ 4284 x PKR @ 4267 #5 pump 400 gal 15% acid mix w/ 20 bbls FW, preflush 6.2 bbls PAW3900 mix w/ 44.2 bbls RE33125SCW x over flush 6.2 bbls PAW3900 mix w/ 44.2 bbls RE33125CW chemical treatment, over flush 180 bbls of FW. RBP @ 4284 x PKR @ 4267 #5 pump 400 gal 15% acid mix w/ 20 bbls FW, preflush 6.2 bbls PAW3900 mix w/ 44.2 bbls RE33125SCW x over flush 6.2 bbls PAW3900 mix w/ 44.2 bbls RE33125CW x over flush 6.2 bbls PAW3900 mix w/ 44.2 bbls RE33125CW chemical treatment, over flush 180 bbls of FW. RBP @ 4284 x PKR @ 4267 #5 pump 400 gal 15% acid mix w/ 20 bbls FW, preflush 6.2 bbls PAW3900 mix w/ 44.2 bbls RE33125SCW x over flush 44.2 bbls FW. RIH ESP x 135 jts tbg. RD x NDBOP x NUWH.