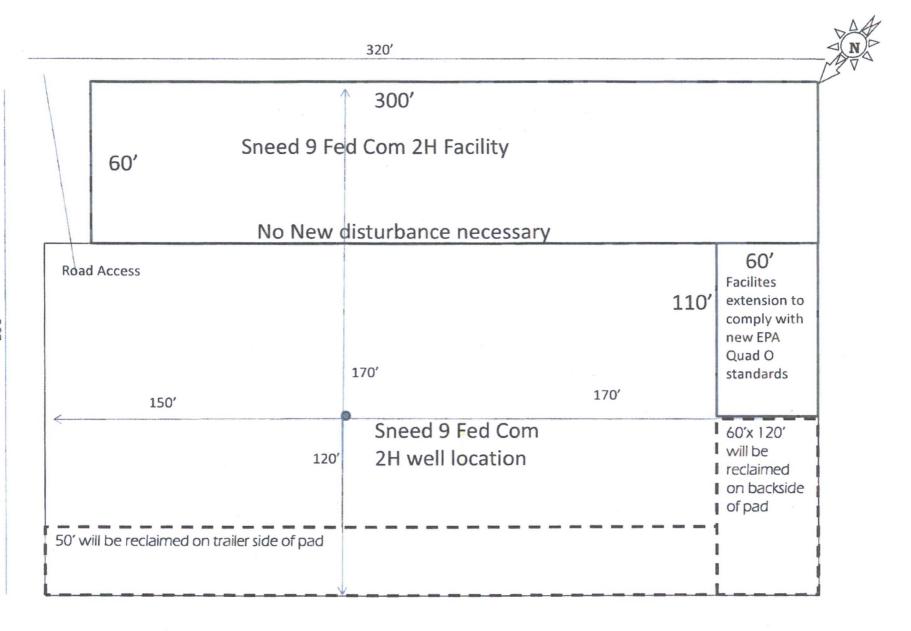

| Form 3160-5 (August 2007)  CBBS OCD UNITED STATES (August 2007)  BUREAU OF LAND MANAGEMENT  OUT OF THE INTERIOR BUREAU OF LAND MANAGEMENT                                                                                                                                           |                                                                                                                                                                                                                                                                                                                                                                                                                                                                                                                                                                                                                                                                                                                                                                                                                                                                                                                                                                                                                                                                                                                                                                                                                                                                                                                                                                                                                                                                                                                                                                                                                                                                                                                                                                                                                                                                                                                                                                                                                                                                                                                                |                                                                                                                             |                                                                    |                                                                            | FORM APPROVED OMB NO. 1004-0135 Expires: July 31, 2010                           |                                                    |  |
|-------------------------------------------------------------------------------------------------------------------------------------------------------------------------------------------------------------------------------------------------------------------------------------|--------------------------------------------------------------------------------------------------------------------------------------------------------------------------------------------------------------------------------------------------------------------------------------------------------------------------------------------------------------------------------------------------------------------------------------------------------------------------------------------------------------------------------------------------------------------------------------------------------------------------------------------------------------------------------------------------------------------------------------------------------------------------------------------------------------------------------------------------------------------------------------------------------------------------------------------------------------------------------------------------------------------------------------------------------------------------------------------------------------------------------------------------------------------------------------------------------------------------------------------------------------------------------------------------------------------------------------------------------------------------------------------------------------------------------------------------------------------------------------------------------------------------------------------------------------------------------------------------------------------------------------------------------------------------------------------------------------------------------------------------------------------------------------------------------------------------------------------------------------------------------------------------------------------------------------------------------------------------------------------------------------------------------------------------------------------------------------------------------------------------------|-----------------------------------------------------------------------------------------------------------------------------|--------------------------------------------------------------------|----------------------------------------------------------------------------|----------------------------------------------------------------------------------|----------------------------------------------------|--|
| JAN 1 2SUNDRY NOTICES AND REPORTS ON WELLS  Do not use this form for proposals to drill or to re-enter an abandoned well. Use form 3160-3 (APD) for such proposals.                                                                                                                 |                                                                                                                                                                                                                                                                                                                                                                                                                                                                                                                                                                                                                                                                                                                                                                                                                                                                                                                                                                                                                                                                                                                                                                                                                                                                                                                                                                                                                                                                                                                                                                                                                                                                                                                                                                                                                                                                                                                                                                                                                                                                                                                                |                                                                                                                             |                                                                    |                                                                            | 5. Lease Serial No.<br>NMNM0315712                                               |                                                    |  |
| abandoned well. Use form 3160-3 (APD) for such proposals.                                                                                                                                                                                                                           |                                                                                                                                                                                                                                                                                                                                                                                                                                                                                                                                                                                                                                                                                                                                                                                                                                                                                                                                                                                                                                                                                                                                                                                                                                                                                                                                                                                                                                                                                                                                                                                                                                                                                                                                                                                                                                                                                                                                                                                                                                                                                                                                |                                                                                                                             |                                                                    |                                                                            | 6. If Indian, Allottee of                                                        | r Tribe Name                                       |  |
| SUBMIT IN TRIPLICATE - Other instructions on reverse side.                                                                                                                                                                                                                          |                                                                                                                                                                                                                                                                                                                                                                                                                                                                                                                                                                                                                                                                                                                                                                                                                                                                                                                                                                                                                                                                                                                                                                                                                                                                                                                                                                                                                                                                                                                                                                                                                                                                                                                                                                                                                                                                                                                                                                                                                                                                                                                                |                                                                                                                             |                                                                    |                                                                            | 7. If Unit or CA/Agree                                                           | ement, Name and/or No.                             |  |
| 1. Type of Well  ☐ Gas Well ☐ Other                                                                                                                                                                                                                                                 |                                                                                                                                                                                                                                                                                                                                                                                                                                                                                                                                                                                                                                                                                                                                                                                                                                                                                                                                                                                                                                                                                                                                                                                                                                                                                                                                                                                                                                                                                                                                                                                                                                                                                                                                                                                                                                                                                                                                                                                                                                                                                                                                |                                                                                                                             |                                                                    |                                                                            | 8. Well Name and No. SNEED 9 FEDER                                               | RAL COM 2H                                         |  |
| 2. Name of Operator                                                                                                                                                                                                                                                                 | ROBYN M ODOI                                                                                                                                                                                                                                                                                                                                                                                                                                                                                                                                                                                                                                                                                                                                                                                                                                                                                                                                                                                                                                                                                                                                                                                                                                                                                                                                                                                                                                                                                                                                                                                                                                                                                                                                                                                                                                                                                                                                                                                                                                                                                                                   | И                                                                                                                           |                                                                    | 9. API Well No.                                                            |                                                                                  |                                                    |  |
| COG OPERATING LLC E-Mail: rodom@concho.com  3a. Address   3b. Phone No. (include area code)                                                                                                                                                                                         |                                                                                                                                                                                                                                                                                                                                                                                                                                                                                                                                                                                                                                                                                                                                                                                                                                                                                                                                                                                                                                                                                                                                                                                                                                                                                                                                                                                                                                                                                                                                                                                                                                                                                                                                                                                                                                                                                                                                                                                                                                                                                                                                |                                                                                                                             |                                                                    |                                                                            | 30-025-41409-0                                                                   |                                                    |  |
| 3a. Address<br>ONE CONCHO CENTER 60<br>MIDLAND, TX 79701-4287                                                                                                                                                                                                                       | Ph: 432-685-4                                                                                                                                                                                                                                                                                                                                                                                                                                                                                                                                                                                                                                                                                                                                                                                                                                                                                                                                                                                                                                                                                                                                                                                                                                                                                                                                                                                                                                                                                                                                                                                                                                                                                                                                                                                                                                                                                                                                                                                                                                                                                                                  | MALJAN                                                                                                                      |                                                                    |                                                                            | Exploratory                                                                      |                                                    |  |
| 4. Location of Well (Footage, Sec., T., R., M., or Survey Description)                                                                                                                                                                                                              |                                                                                                                                                                                                                                                                                                                                                                                                                                                                                                                                                                                                                                                                                                                                                                                                                                                                                                                                                                                                                                                                                                                                                                                                                                                                                                                                                                                                                                                                                                                                                                                                                                                                                                                                                                                                                                                                                                                                                                                                                                                                                                                                |                                                                                                                             | 9                                                                  |                                                                            | 11. County or Parish,                                                            |                                                    |  |
| Sec 9 T17S R32E NWNW 990FNL 150FWL                                                                                                                                                                                                                                                  |                                                                                                                                                                                                                                                                                                                                                                                                                                                                                                                                                                                                                                                                                                                                                                                                                                                                                                                                                                                                                                                                                                                                                                                                                                                                                                                                                                                                                                                                                                                                                                                                                                                                                                                                                                                                                                                                                                                                                                                                                                                                                                                                |                                                                                                                             |                                                                    |                                                                            | LEA COUNTY,                                                                      | NM                                                 |  |
| 12. CHECK APPI                                                                                                                                                                                                                                                                      | ROPRIATE BOX(ES) TO                                                                                                                                                                                                                                                                                                                                                                                                                                                                                                                                                                                                                                                                                                                                                                                                                                                                                                                                                                                                                                                                                                                                                                                                                                                                                                                                                                                                                                                                                                                                                                                                                                                                                                                                                                                                                                                                                                                                                                                                                                                                                                            | O INDICATE NA                                                                                                               | TURE OF 1                                                          | NOTICE, RE                                                                 | PORT, OR OTHE                                                                    | R DATA                                             |  |
| TYPE OF SUBMISSION                                                                                                                                                                                                                                                                  | TYPE OF ACTION                                                                                                                                                                                                                                                                                                                                                                                                                                                                                                                                                                                                                                                                                                                                                                                                                                                                                                                                                                                                                                                                                                                                                                                                                                                                                                                                                                                                                                                                                                                                                                                                                                                                                                                                                                                                                                                                                                                                                                                                                                                                                                                 |                                                                                                                             |                                                                    |                                                                            |                                                                                  |                                                    |  |
| Notice of Intent                                                                                                                                                                                                                                                                    | Acidize                                                                                                                                                                                                                                                                                                                                                                                                                                                                                                                                                                                                                                                                                                                                                                                                                                                                                                                                                                                                                                                                                                                                                                                                                                                                                                                                                                                                                                                                                                                                                                                                                                                                                                                                                                                                                                                                                                                                                                                                                                                                                                                        | Deepen                                                                                                                      |                                                                    | Producti                                                                   | on (Start/Resume)                                                                | ☐ Water Shut-Off                                   |  |
| _                                                                                                                                                                                                                                                                                   | ☐ Alter Casing                                                                                                                                                                                                                                                                                                                                                                                                                                                                                                                                                                                                                                                                                                                                                                                                                                                                                                                                                                                                                                                                                                                                                                                                                                                                                                                                                                                                                                                                                                                                                                                                                                                                                                                                                                                                                                                                                                                                                                                                                                                                                                                 | Fracture                                                                                                                    |                                                                    | ☐ Reclama                                                                  |                                                                                  | ☐ Well Integrity                                   |  |
| ☐ Subsequent Report                                                                                                                                                                                                                                                                 | ☐ Casing Repair                                                                                                                                                                                                                                                                                                                                                                                                                                                                                                                                                                                                                                                                                                                                                                                                                                                                                                                                                                                                                                                                                                                                                                                                                                                                                                                                                                                                                                                                                                                                                                                                                                                                                                                                                                                                                                                                                                                                                                                                                                                                                                                | □ New Co                                                                                                                    |                                                                    | Recomplete                                                                 |                                                                                  | Other                                              |  |
| ☐ Final Abandonment Notice                                                                                                                                                                                                                                                          | ☐ Change Plans                                                                                                                                                                                                                                                                                                                                                                                                                                                                                                                                                                                                                                                                                                                                                                                                                                                                                                                                                                                                                                                                                                                                                                                                                                                                                                                                                                                                                                                                                                                                                                                                                                                                                                                                                                                                                                                                                                                                                                                                                                                                                                                 | □ Plug and                                                                                                                  |                                                                    |                                                                            | arily Abandon                                                                    |                                                    |  |
| 13. Describe Proposed or Completed Ope                                                                                                                                                                                                                                              | Convert to Injection                                                                                                                                                                                                                                                                                                                                                                                                                                                                                                                                                                                                                                                                                                                                                                                                                                                                                                                                                                                                                                                                                                                                                                                                                                                                                                                                                                                                                                                                                                                                                                                                                                                                                                                                                                                                                                                                                                                                                                                                                                                                                                           | □ Plug Ba                                                                                                                   |                                                                    | □ Water D                                                                  |                                                                                  |                                                    |  |
| If the proposal is to deepen directions Attach the Bond under which the wo following completion of the involved testing has been completed. Final At determined that the site is ready for fi COG Operating LLC respectfu the proposed Sneed 9 Federa Attached plats show layout an | rk will be performed or provide operations. If the operation repandonment Notices shall be fil inal inspection.)  Ally requests to build a provide of the providence of the pr | the Bond No. on file<br>sults in a multiple co<br>led only after all required<br>oduction facility a<br>The Battery will be | with BLM/BIA<br>mpletion or receivements, included<br>long the Sou | A. Required sub<br>ompletion in a n<br>ding reclamation<br>utheast side of | osequent reports shall be<br>new interval, a Form 316<br>n, have been completed, | e filed within 30 days<br>50-4 shall be filed once |  |
| Approved with additional conditions 1/3/2017 At AT.  14. Thereby certify that the foregoing is true and correct.                                                                                                                                                                    |                                                                                                                                                                                                                                                                                                                                                                                                                                                                                                                                                                                                                                                                                                                                                                                                                                                                                                                                                                                                                                                                                                                                                                                                                                                                                                                                                                                                                                                                                                                                                                                                                                                                                                                                                                                                                                                                                                                                                                                                                                                                                                                                |                                                                                                                             |                                                                    |                                                                            |                                                                                  |                                                    |  |
| 14. I hereby certify that the foregoing is                                                                                                                                                                                                                                          | Electronic Submission #2                                                                                                                                                                                                                                                                                                                                                                                                                                                                                                                                                                                                                                                                                                                                                                                                                                                                                                                                                                                                                                                                                                                                                                                                                                                                                                                                                                                                                                                                                                                                                                                                                                                                                                                                                                                                                                                                                                                                                                                                                                                                                                       | 239603 verified by                                                                                                          | the BLM We                                                         | II Information                                                             | System                                                                           |                                                    |  |
| Commit                                                                                                                                                                                                                                                                              | ted to AFMSS for processi                                                                                                                                                                                                                                                                                                                                                                                                                                                                                                                                                                                                                                                                                                                                                                                                                                                                                                                                                                                                                                                                                                                                                                                                                                                                                                                                                                                                                                                                                                                                                                                                                                                                                                                                                                                                                                                                                                                                                                                                                                                                                                      | OPERATING LLC,<br>ing by CHRISTOP                                                                                           |                                                                    |                                                                            | (14CRW0160SE)                                                                    |                                                    |  |
| Name(Printed/Typed) ROBYN M ODOM                                                                                                                                                                                                                                                    |                                                                                                                                                                                                                                                                                                                                                                                                                                                                                                                                                                                                                                                                                                                                                                                                                                                                                                                                                                                                                                                                                                                                                                                                                                                                                                                                                                                                                                                                                                                                                                                                                                                                                                                                                                                                                                                                                                                                                                                                                                                                                                                                |                                                                                                                             | le PERSO                                                           | N RESPONS                                                                  | SIBLE                                                                            |                                                    |  |
| Signature (Electronic S                                                                                                                                                                                                                                                             |                                                                                                                                                                                                                                                                                                                                                                                                                                                                                                                                                                                                                                                                                                                                                                                                                                                                                                                                                                                                                                                                                                                                                                                                                                                                                                                                                                                                                                                                                                                                                                                                                                                                                                                                                                                                                                                                                                                                                                                                                                                                                                                                | Da                                                                                                                          | 00/21/2                                                            |                                                                            |                                                                                  |                                                    |  |
|                                                                                                                                                                                                                                                                                     | THIS SPACE FO                                                                                                                                                                                                                                                                                                                                                                                                                                                                                                                                                                                                                                                                                                                                                                                                                                                                                                                                                                                                                                                                                                                                                                                                                                                                                                                                                                                                                                                                                                                                                                                                                                                                                                                                                                                                                                                                                                                                                                                                                                                                                                                  | OR FEDERAL C                                                                                                                | R STATE                                                            | OFFICE US                                                                  | E                                                                                |                                                    |  |
| Approved By Cest 1- With                                                                                                                                                                                                                                                            |                                                                                                                                                                                                                                                                                                                                                                                                                                                                                                                                                                                                                                                                                                                                                                                                                                                                                                                                                                                                                                                                                                                                                                                                                                                                                                                                                                                                                                                                                                                                                                                                                                                                                                                                                                                                                                                                                                                                                                                                                                                                                                                                |                                                                                                                             | tle Ar F                                                           | IELD MANAG                                                                 | ER                                                                               | Date / 99/17                                       |  |
| Conditions of approval, if any, are attached. Approval of this notice does not warrant or certify that the applicant holds legal or equitable title to those rights in the subject lease which would entitle the applicant to conduct operations thereon.                           |                                                                                                                                                                                                                                                                                                                                                                                                                                                                                                                                                                                                                                                                                                                                                                                                                                                                                                                                                                                                                                                                                                                                                                                                                                                                                                                                                                                                                                                                                                                                                                                                                                                                                                                                                                                                                                                                                                                                                                                                                                                                                                                                |                                                                                                                             |                                                                    | SBAD FIELD                                                                 |                                                                                  | Ka                                                 |  |
| Title 18 U.S.C. Section 1001 and Title 43<br>States any false, fictitious or fraudulent s                                                                                                                                                                                           | U.S.C. Section 1212, make it a statements or representations as                                                                                                                                                                                                                                                                                                                                                                                                                                                                                                                                                                                                                                                                                                                                                                                                                                                                                                                                                                                                                                                                                                                                                                                                                                                                                                                                                                                                                                                                                                                                                                                                                                                                                                                                                                                                                                                                                                                                                                                                                                                                | crime for any person<br>to any matter within                                                                                | knowingly and its jurisdiction                                     | d willfully to ma                                                          | ike to any department or                                                         | agency of the United                               |  |