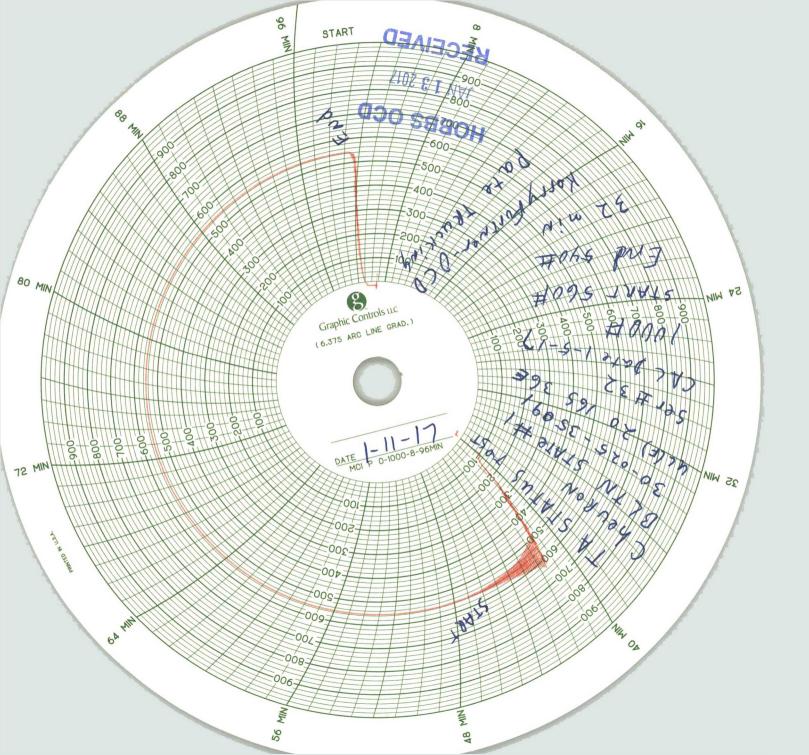

rillo@chevron.com</u> PHONE: <u>575-263-0431</u>                |                                                                                              |                                              |
| For State Use Only                                                                                                                           |                                                                                              |                                              |
| APPROVED BY: Mary Shown TITLE AD/II DATE 1/17/2017 Conditions of Approval (if any);                                                          |                                                                                              |                                              |

RBDMS-CHART-

b