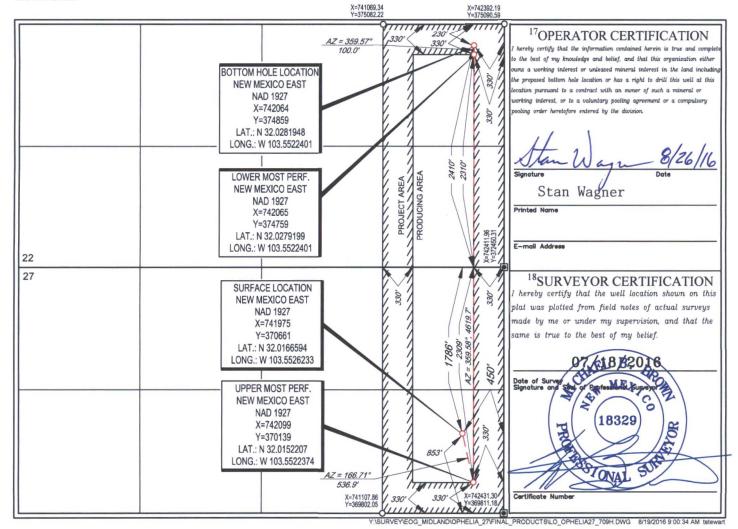

## WELL LOCATION AND ACREAGE DEDICATION PLAT

|                                | API Number    |                            | TT DEE E               |                     |                                      | TENGE DEDIC      |               |        |                          |  |
|--------------------------------|---------------|----------------------------|------------------------|---------------------|--------------------------------------|------------------|---------------|--------|--------------------------|--|
|                                | г             |                            | <sup>2</sup> Pool Code |                     | <sup>3</sup> Pool Name               |                  |               |        |                          |  |
| 30-02                          | 396           | 980                        | 97                     | Wc-                 | Wc-025 G-09 S263327G; Upper Wolfcamp |                  |               |        |                          |  |
| <sup>4</sup> Property Code     |               | <sup>5</sup> Pr            |                        |                     |                                      | operty Name      |               |        | <sup>6</sup> Well Number |  |
| 39814                          |               | OPHELIA 27                 |                        |                     |                                      |                  |               |        | #709H                    |  |
| <sup>7</sup> OGRID No.         |               | <sup>8</sup> Operator Name |                        |                     |                                      |                  |               |        | <sup>9</sup> Elevation   |  |
| 7377                           |               | EOG RESOURCES, INC.        |                        |                     |                                      |                  |               |        | 3294'                    |  |
| <sup>10</sup> Surface Location |               |                            |                        |                     |                                      |                  |               |        |                          |  |
| UL or lot no.                  | Section       | Township                   | Range                  | Lot Idn             | Feet from the                        | North/South line | Feet from the | East/W | est line County          |  |
| H                              | 27            | 26-5                       | 33-E                   | _                   | 1786'                                | NORTH            | 450'          | EAST   | LEA                      |  |
|                                |               |                            |                        |                     |                                      |                  |               |        |                          |  |
| UL or lot no.                  | Section       | Township                   | Range                  | Lot Id:             | Feet from the                        | North/South line | Feet from the | East/V | est line County          |  |
| I                              | 22            | 26-S                       | 33-E                   | _                   | 2426                                 | SOUTH            | 333           | EAST   | LEA                      |  |
| 12 Dedicated Acres             | 13 Joint or 1 | Infill 14                  | Consolidation Co       | de <sup>15</sup> Or | der No.                              |                  |               |        |                          |  |
| 160.00                         |               |                            |                        |                     |                                      |                  |               |        |                          |  |