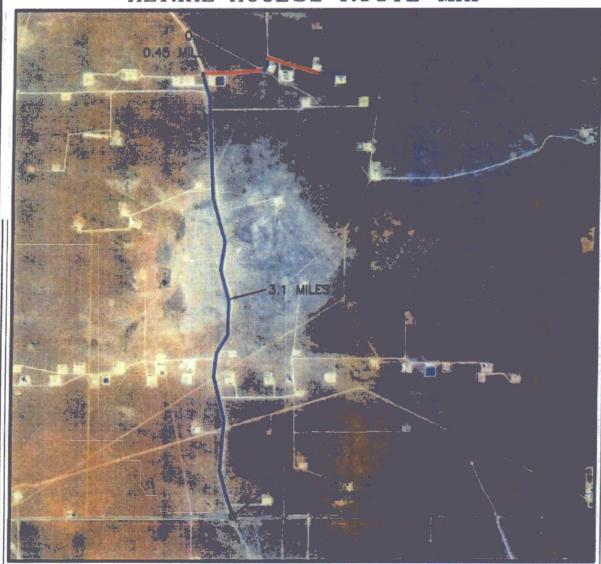

# SECTION 34, TOWNSHIP 23 SOUTH, RANGE 33 EAST, N.M.P.M. LEA COUNTY, STATE OF NEW MEXICO AERIAL ACCESS ROUTE MAP

NOT TO SCALE AERIAL PHOTO: GOOGLE EARTH FEB. 2014

DEVON ENERGY PRODUCTION COMPANY, L.P.
THISTLE UNIT 138H

LOCATED 185 FT. FROM THE SOUTH LINE AND 400 FT. FROM THE EAST LINE OF SECTION 34, TOWNSHIP 23 SOUTH, RANGE 33 EAST, N.M.P.M. LEA COUNTY, STATE OF NEW MEXICO

DECEMBER 2, 2016

SURVEY NO. 4707A

MADRON SURVEYING, INC. 301 SOUTH CARLSBAD, NEW MEXICO