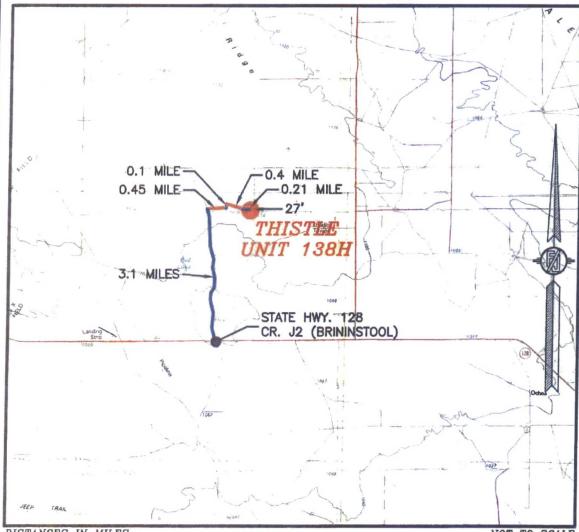

### SECTION 34, TOWNSHIP 23 SOUTH, RANGE 33 EAST, N.M.P.M. LEA COUNTY, STATE OF NEW MEXICO VICINITY MAP

DISTANCES IN MILES

NOT TO SCALE

DIRECTIONS TO LOCATION DIMECTIONS TO LOCATION
FROM STATE HWY. 128 AND CR. J2 (BRININSTOOL) GO NORTH ON J2
3.1 MILES, TURN RIGHT ON CALICHE ROAD AND GO EAST 0.45 MILE,
BEND LEFT AND GO NORTH 0.1 MILE, BEND RIGHT AND GO
SOUTHEAST 0.4 MILE, BEND LEFT AND GO EAST 0.21 MILE TO A
PROPOSED ROAD SURVEY AND FOLLOW FLAGS SOUTH 27' TO THE
NORTHEAST CORNER OF PAD FOR THIS LOCATION. DEVON ENERGY PRODUCTION COMPANY, L.P. THISTLE UNIT 138H LOCATED 185 FT. FROM THE SOUTH LINE AND 400 FT. FROM THE EAST LINE OF SECTION 34, TOWNSHIP 23 SOUTH, RANGE 33 EAST, N.M.P.M. LEA COUNTY, STATE OF NEW MEXICO

DECEMBER 2, 2016

SURVEY NO. 4707A MADRON SURVEYING, INC. 301 SOUTH CANAL CARLSBAD, NEW MEXICO