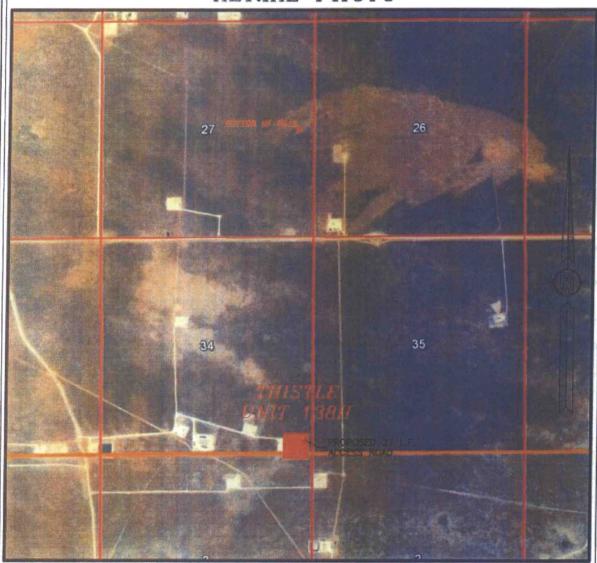

# SECTION 34, TOWNSHIP 23 SOUTH, RANGE 33 EAST, N.M.P.M. LEA COUNTY, STATE OF NEW MEXICO AERIAL PHOTO

NOT TO SCALE AERIAL PHOTO: GOOGLE EARTH FEB. 2014

DEVON ENERGY PRODUCTION COMPANY, L.P.
THISTLE UNIT 138H

LOCATED 185 FT. FROM THE SOUTH LINE
AND 400 FT. FROM THE EAST LINE OF
SECTION 34, TOWNSHIP 23 SOUTH,
RANGE 33 EAST, N.M.P.M.
LEA COUNTY, STATE OF NEW MEXICO

DECEMBER 2, 2016

SURVEY NO. 4707A

MADRON SURVEYING, INC. 301 SOUTH CANAL CARLSBAD, NEW MEXICO