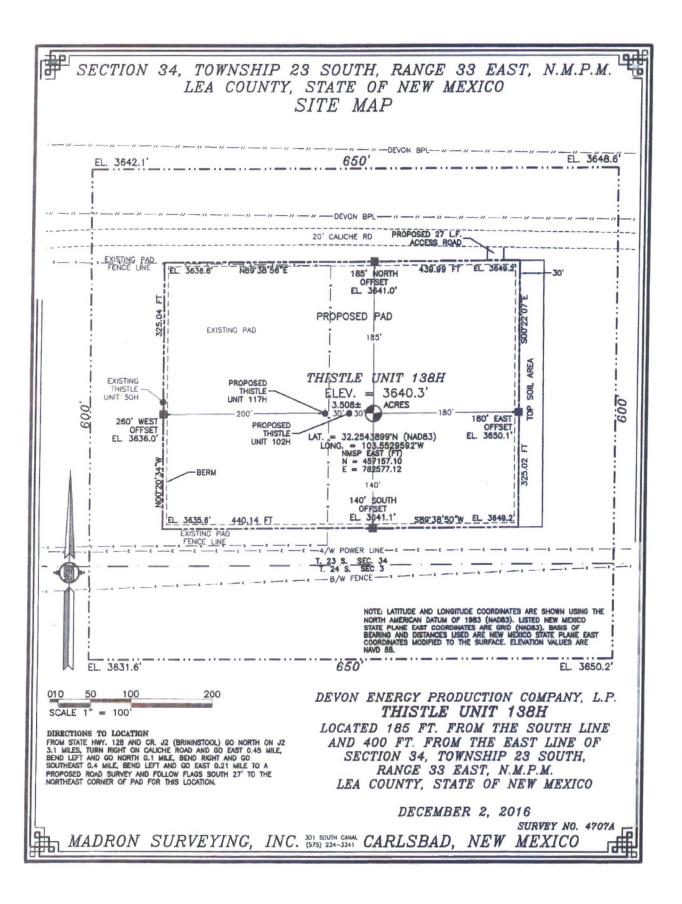

FOR THISTLE UNIT 138H

SECTION 34, TOWNSHIP 23 SOUTH, RANGE 33 EAST, N.M.P.M.

LEA COUNTY, STATE OF NEW MEXICO

DEVON ENERGY PRODUCTION COMPANY, L.P.
THISTLE UNIT 138H

LOCATED 185 FT. FROM THE SOUTH LINE
AND 400 FT. FROM THE EAST LINE OF
SECTION 34, TOWNSHIP 23 SOUTH,
RANGE 33 EAST, N.M.P.M.
LEA COUNTY, STATE OF NEW MEXICO

DECEMBER 2, 2016

MADRON SURVEYING, INC. 301 SOUTH CANAL CARLSBAD, NEW MEXICO