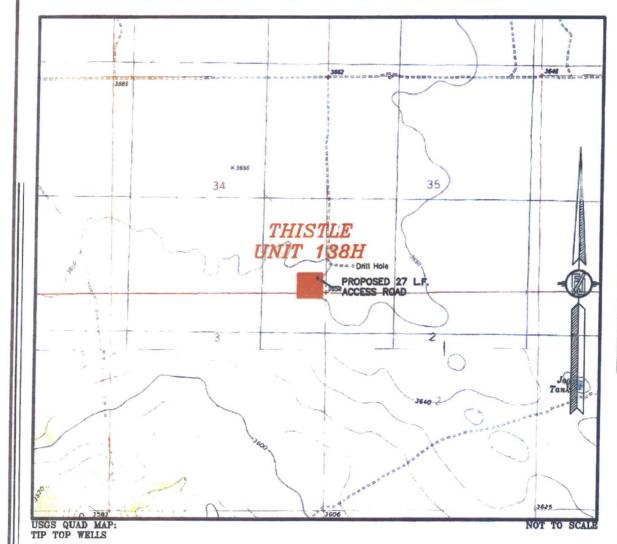

### SECTION 34, TOWNSHIP 23 SOUTH, RANGE 33 EAST, N.M.P.M. LEA COUNTY, STATE OF NEW MEXICO LOCATION VERIFICATION MAP

DEVON ENERGY PRODUCTION COMPANY, L.P.
THISTLE UNIT 138H

LOCATED 185 FT. FROM THE SOUTH LINE
AND 400 FT. FROM THE EAST LINE OF

AND 400 FT. FROM THE EAST LINE OF SECTION 34, TOWNSHIP 23 SOUTH, RANGE 33 EAST, N.M.P.M. LEA COUNTY, STATE OF NEW MEXICO

DECEMBER 2, 2016

SURVEY NO. 4707A

MADRON SURVEYING, INC. 501 SOUTH CARLSBAD, NEW MEXICO