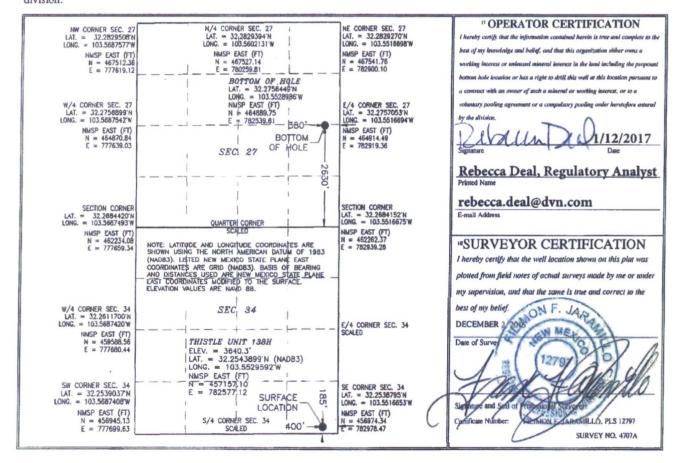

I

Dedicated Acres

27

Joint or Infill

23 S

33 E

Consolidation Code

State of New Mexico
Energy, Minerals & Natural Resources Department
OIL CONSERVATION DIVISION
1220 South St. Francis Dr.
Santa Fe, NM 87505

Form C-102
Revised August 1, 2011
Submit one copy to appropriate
District Office

☐ AMENDED REPORT

LEA

#### WELL LOCATION AND ACREAGE DEDICATION PLAT

| 30-025-43442        |         |                                         |       | 59900    |               | Triple X; Bone Spring |               |                |                                  |        |
|---------------------|---------|-----------------------------------------|-------|----------|---------------|-----------------------|---------------|----------------|----------------------------------|--------|
| Property Code 30884 |         | <sup>3</sup> Property Name THISTLE UNIT |       |          |               |                       |               |                | <sup>6</sup> Well Number<br>138H |        |
| OGRID No.           |         | <sup>8</sup> Operator Name              |       |          |               |                       |               |                | 9 Elevation                      |        |
| 6137                |         | DEVON ENERGY PRODUCTION COMPANY, L.P.   |       |          |               |                       |               |                | 3640.3                           |        |
|                     |         |                                         |       |          | 10 Surface    | Location              |               | ,              |                                  |        |
| UL or lot no.       | Section | Township                                | Range | Lot Idn  | Feet from the | North/South line      | Feet from the | East/West line |                                  | County |
| P                   | 34      | 23 S                                    | 33 E  |          | 185           | SOUTH                 | 400           | EAST           |                                  | LEA    |
|                     |         |                                         | " Во  | ttom Hol | e Location I  | Different Fro         | m Surface     |                |                                  |        |
| UL or lot no.       | Section | Township                                | Range | Lot Idn  | Feet from the | North/South line      | Feet from the | East/We        | st line                          | County |

SOUTH

380

EAST

No allowable will be assigned to this completion until all interests have been consolidated or a non-standard unit has been approved by the division.

2630

Order No.

PROPOSED INTERIM SITE RECLAMATION