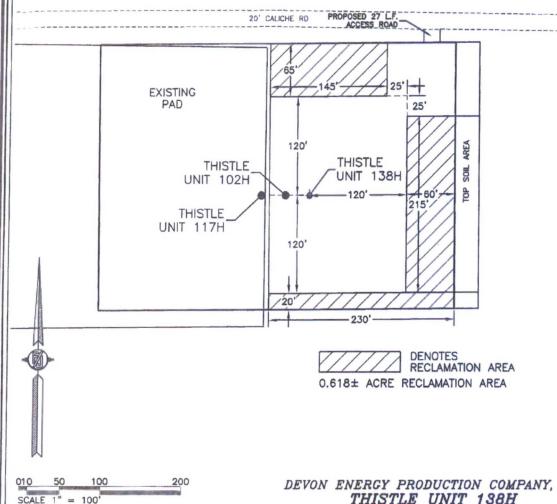

FOR THISTLE UNIT 138H

SECTION 34, TOWNSHIP 23 SOUTH, RANGE 33 EAST, N.M.P.M.

LEA COUNTY, STATE OF NEW MEXICO

DEVON ENERGY PRODUCTION COMPANY, L.P.
THISTLE UNIT 138H

LOCATED 185 FT. FROM THE SOUTH LINE
AND 400 FT. FROM THE EAST LINE OF
SECTION 34, TOWNSHIP 23 SOUTH,
RANGE 33 EAST, N.M.P.M.
LEA COUNTY, STATE OF NEW MEXICO

DECEMBER 2, 2016

MADRON SURVEYING, INC. 301 SOUTH CANAL CARLSBAD, NEW MEXICO