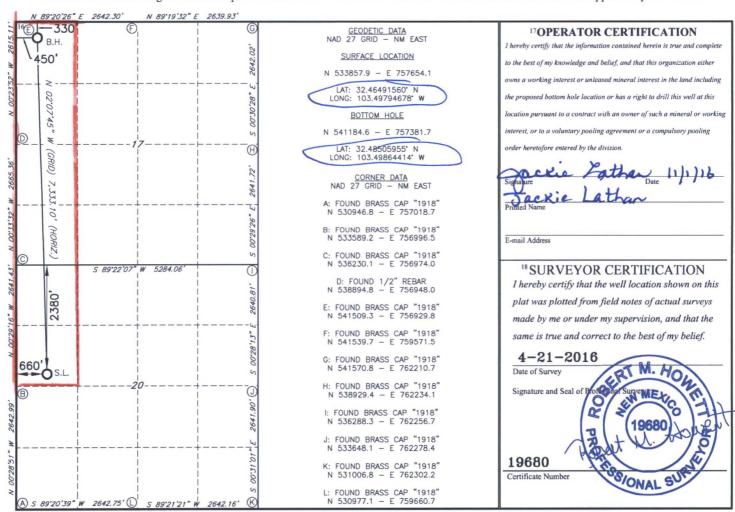

HOBBS OCD

Form C-102 Revised August 1, 2011

OIL CONSERVATION DIVISION NOV 0 7 2016 1220 South St. Francis Dr.

Submit one copy to appropriate

■ AMENDED REPORT

District Office

RECEIVED

WELL LOCATION AND ACREAGE DEDICATION PLAT

Santa Fe, NM 87505

| 1                     | API Number |                       | TELL L                        | 2Pool Code |               | EAGE DEDIC       | <sup>3</sup> Pool Na |               |                                       |
|-----------------------|------------|-----------------------|-------------------------------|------------|---------------|------------------|----------------------|---------------|---------------------------------------|
| -                     | 3235       | 0                     | 96660 Berry Bone Spring Sout  |            |               |                  |                      |               |                                       |
| 4Property Code 316220 |            |                       | BIRD DOG 20/17 B2ED STATE COM |            |               |                  |                      |               | <sup>6</sup> Well Number <b>1 H</b>   |
| 70GRID NO.            |            | MEWBOURNE OIL COMPANY |                               |            |               |                  |                      |               | <sup>9</sup> Elevation<br><b>3721</b> |
|                       |            |                       |                               |            | 10 Surface 1  | Location         |                      |               |                                       |
| UL or lot no.         | Section    | Township              | Range                         | Lot Idn    | Feet from the | North/South line | Feet From the        | East/West lin | e County                              |
| E                     | 20         | 21S                   | 34E                           |            | 2380          | NORTH            | 660                  | WEST          | LEA                                   |
|                       |            |                       | 11 ]                          | Bottom H   | lole Location | If Different Fro | om Surface           |               |                                       |
| UL or lot no.         | Section    | Township              | Range                         | Lot Idn    | Feet from the | North/South line | Feet from the        | East/West lin | e County                              |
| D                     | 17         | 21S                   | 34E                           |            | 441           | NORTH            | 226                  | WEST          | LEA                                   |
| 12 Dedicated Acres    | 13 Joint   | or Infill 14 (        | Consolidation                 | Code 15 (  | Order No.     |                  |                      |               |                                       |
| 240                   |            |                       |                               |            |               |                  |                      |               |                                       |