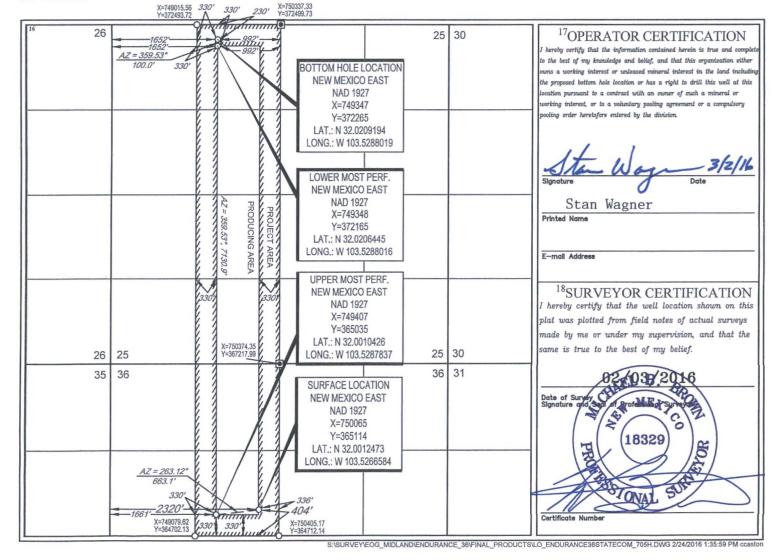

1220 South St. 7 JAN 17 2017 1220 South St. Francis Dr.

Sante Fe, NM 87505

AMENDED REPORT

RECEIVED WELL LOCATION AND ACREAGE DEDICATION PLAT

| <sup>1</sup> API Number    |  | <sup>2</sup> Pool Code      | <sup>3</sup> Pool Name           |                        |  |  |
|----------------------------|--|-----------------------------|----------------------------------|------------------------|--|--|
| 30-025- 43227              |  | 98097                       | WC-025 G-09 S263327G; Upper Wol: | fcamp                  |  |  |
| <sup>4</sup> Property Code |  | <sup>6</sup> Well Number    |                                  |                        |  |  |
| 38129                      |  | #705H                       |                                  |                        |  |  |
| <sup>7</sup> OGRID No.     |  | <sup>8</sup> O <sub>1</sub> | perator Name                     | <sup>9</sup> Elevation |  |  |
| 7377                       |  | 3337'                       |                                  |                        |  |  |

<sup>10</sup>Surface Location

| UL or lot no. | Section | Township | Range | Lot Idn | Feet from the | North/South line | Feet from the | East/West line | County |
|---------------|---------|----------|-------|---------|---------------|------------------|---------------|----------------|--------|
| 4             | 36      | 26-S     | 33-E  | _       | 404'          | SOUTH            | 2320'         | WEST           | LEA    |

| UL or lot no.                           | Section                  | Township    | Range           | Lot Idn               | Feet from the | North/South line | Feet from the | East/West line | County |
|-----------------------------------------|--------------------------|-------------|-----------------|-----------------------|---------------|------------------|---------------|----------------|--------|
| C                                       | 25                       | 26-S        | 33-E            | -                     | 200           | NORTH            | 1659          | WEST           | LEA    |
| <sup>12</sup> Dedicated Acres<br>236.50 | <sup>13</sup> Joint or I | infill 14Co | nsolidation Cod | de <sup>15</sup> Orde | er No.        |                  | '             | <u>'</u>       |        |