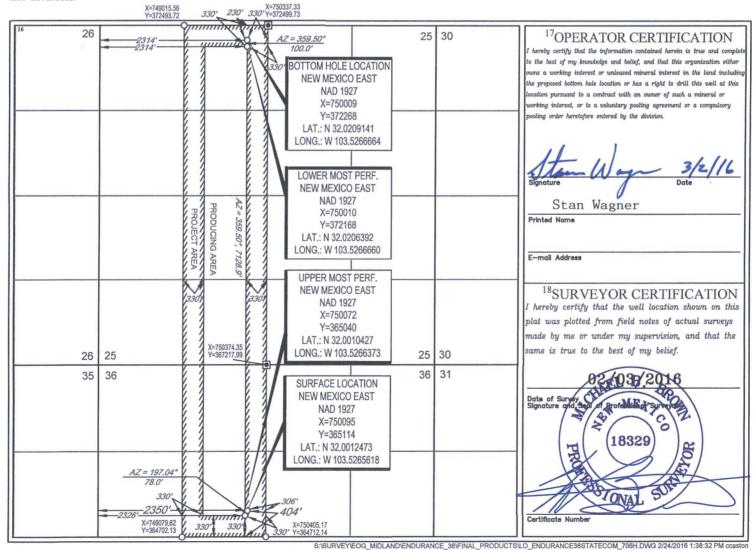

## WELL LOCATION AND ACREAGE DEDICATION PLAT

|   | <sup>1</sup> API Number    |                                                       | <sup>2</sup> Pool Code | <sup>3</sup> Pool Name               |  |  |  |  |  |  |  |
|---|----------------------------|-------------------------------------------------------|------------------------|--------------------------------------|--|--|--|--|--|--|--|
|   | 30-025- 43                 | 3228                                                  | 98097                  | WC-025 G-09 S263327G; Upper Wolfcamp |  |  |  |  |  |  |  |
| Ī | <sup>4</sup> Property Code | <sup>4</sup> Property Code <sup>5</sup> Property Name |                        |                                      |  |  |  |  |  |  |  |
|   | 38129                      | #706H                                                 |                        |                                      |  |  |  |  |  |  |  |
|   | <sup>7</sup> OGRID N₀.     | <sup>9</sup> Elevation                                |                        |                                      |  |  |  |  |  |  |  |
|   | 7377                       | 3338'                                                 |                        |                                      |  |  |  |  |  |  |  |
| _ | 40                         |                                                       |                        |                                      |  |  |  |  |  |  |  |

<sup>10</sup>Surface Location

| F 36 26-S 33-E - 404' SOUTH 2350' WEST | LEA |
|----------------------------------------|-----|
|----------------------------------------|-----|

| UL or lot no.                                  | Section                  | Township   | Range           | Lot Idn              | Feet from the | North/South line | Feet from the | East/West line | County |
|------------------------------------------------|--------------------------|------------|-----------------|----------------------|---------------|------------------|---------------|----------------|--------|
| C                                              | 25                       | 26-S       | 33-E            | -                    | 227           | NORTH            | 2342          | WEST           | LEA    |
| <sup>12</sup> Dedicated Acres<br><b>236.50</b> | <sup>13</sup> Joint or I | nfill 14Co | nsolidation Cod | e <sup>15</sup> Orde | r No.         |                  |               |                |        |