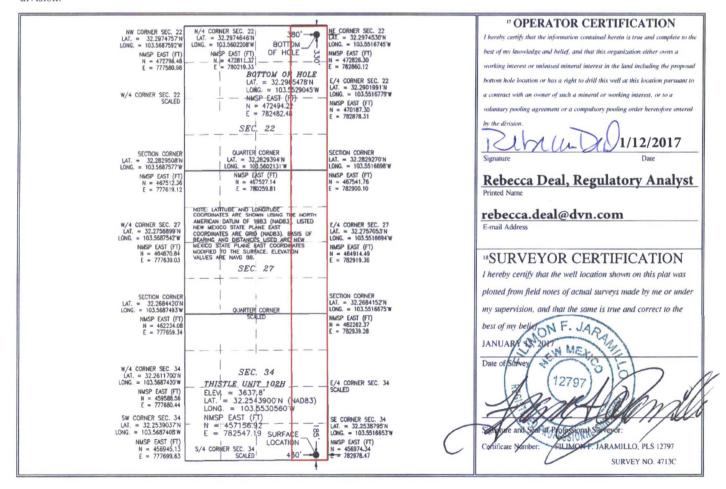

OIL CONSERVATION DIVISION 1220 South St. Francis Dr.

☐ AMENDED REPORT

District Office

WELL LOCATION AND ACREAGE DEDICATION PLAT

Santa Fe. NM 87505

| 30-024-43                  | <sup>2</sup> Pool Code<br>59900                     | Triple X; Bone             | Triple X; Bone Spring         |  |
|----------------------------|-----------------------------------------------------|----------------------------|-------------------------------|--|
| <sup>4</sup> Property Code |                                                     | <sup>5</sup> Property Name |                               |  |
| 30884                      | THISTLE UNIT                                        |                            | 102H                          |  |
| OGRID No. 6137             | Operator Name DEVON ENERGY PRODUCTION COMPANY, L.P. |                            | <sup>o</sup> Elevation 3637.8 |  |

10 Surface Location UL or lot no. Section Township Range Lot Idn Feet from the North/South line Feet from the East/West line County SOUTH 34 23 S 33 E 185 430 **EAST** LEA Bottom Hole Location If Different From Surface Lot Idn Feet from the North/South line Feet from the East/West line UL or lot no. Section Township Range County 33 E **NORTH** 380 22 23 S 330 **EAST** LEA Joint or Infill Consolidation Code Order No. Dedicated Acres 480

No allowable will be assigned to this completion until all interests have been consolidated or a non-standard unit has been approved by the division.

PROPOSED INTERIM SITE RECLAMATION

FOR THISTLE UNIT 102H