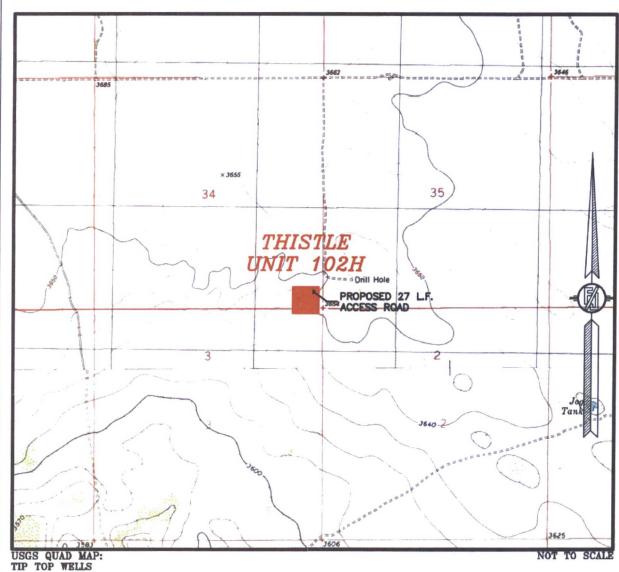

No allowable will be assigned to this completion until all interests have been consolidated or a non-standard unit has been approved by the division.

PROPOSED INTERIM SITE RECLAMATION

FOR THISTLE UNIT 102H

SECTION 34, TOWNSHIP 23 SOUTH, RANGE 33 EAST, N.M.P.M.

LEA COUNTY, STATE OF NEW MEXICO

THISTLE UNIT 102H

LOCATED 185 FT. FROM THE SOUTH LINE
AND 430 FT. FROM THE EAST LINE OF
SECTION 34, TOWNSHIP 23 SOUTH,

RANGE 33 EAST, N.M.P.M. LEA COUNTY, STATE OF NEW MEXICO

JANUARY 12, 2016

SURVEY NO. 4713C

## DEVON ENERGY PRODUCTION COMPANY, L.P. THISTLE UNIT 102H

LOCATED 185 FT. FROM THE SOUTH LINE AND 430 FT. FROM THE EAST LINE OF SECTION 34, TOWNSHIP 23 SOUTH, RANGE 33 EAST, N.M.P.M. LEA COUNTY, STATE OF NEW MEXICO

JANUARY 12, 2016

SURVEY NO. 4713C