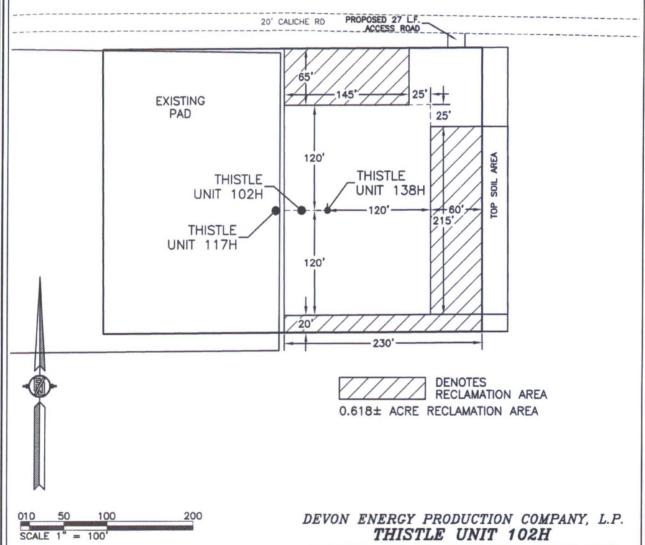

No allowable will be assigned to this completion until all interests have been consolidated or a non-standard unit has been approved by the division.

PROPOSED INTERIM SITE RECLAMATION

FOR THISTLE UNIT 102H

DEVON ENERGY PRODUCTION COMPANY, L.P. THISTLE UNIT 102H

LOCATED 185 FT. FROM THE SOUTH LINE AND 430 FT. FROM THE EAST LINE OF SECTION 34, TOWNSHIP 23 SOUTH, RANGE 33 EAST, N.M.P.M. LEA COUNTY, STATE OF NEW MEXICO

JANUARY 12, 2016

SURVEY NO. 4713C