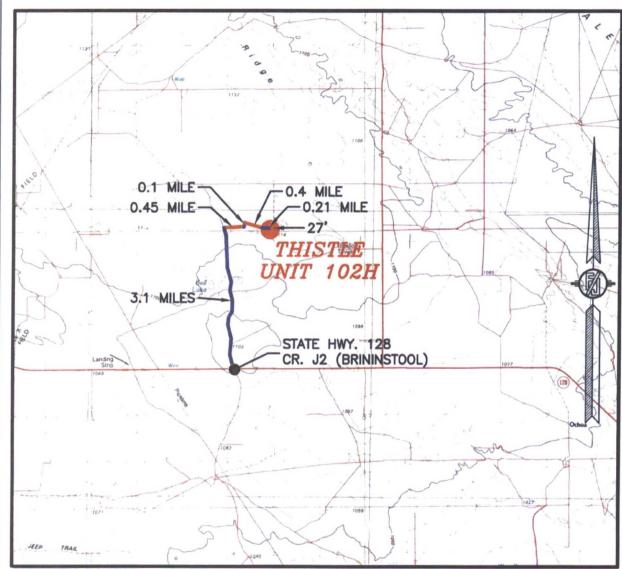

## SECTION 34, TOWNSHIP 23 SOUTH, RANGE 33 EAST, N.M.P.M. LEA COUNTY, STATE OF NEW MEXICO VICINITY MAP

DISTANCES IN MILES

NOT TO SCALE

DIRECTIONS TO LOCATION
FROM STATE HWY. 128 AND CR. J2 (BRININSTOOL) GO NORTH ON J2
3.1 MILES, TURN RIGHT ON CALICHE ROAD AND GO EAST 0.45 MILE,
BEND LEFT AND GO NORTH 0.1 MILE, BEND RIGHT AND GO
SOUTHEAST 0.4 MILE, BEND LEFT AND GO EAST 0.21 MILE TO A
PROPOSED ROAD SURVEY AND FOLLOW FLAGS SOUTH 27' TO THE
NORTHEAST CORNER OF PAD FOR THIS LOCATION.

DEVON ENERGY PRODUCTION COMPANY, L.P. THISTLE UNIT 102H

LOCATED 185 FT. FROM THE SOUTH LINE AND 430 FT. FROM THE EAST LINE OF SECTION 34, TOWNSHIP 23 SOUTH, RANGE 33 EAST, N.M.P.M. LEA COUNTY, STATE OF NEW MEXICO

JANUARY 12, 2016

SURVEY NO. 4713C