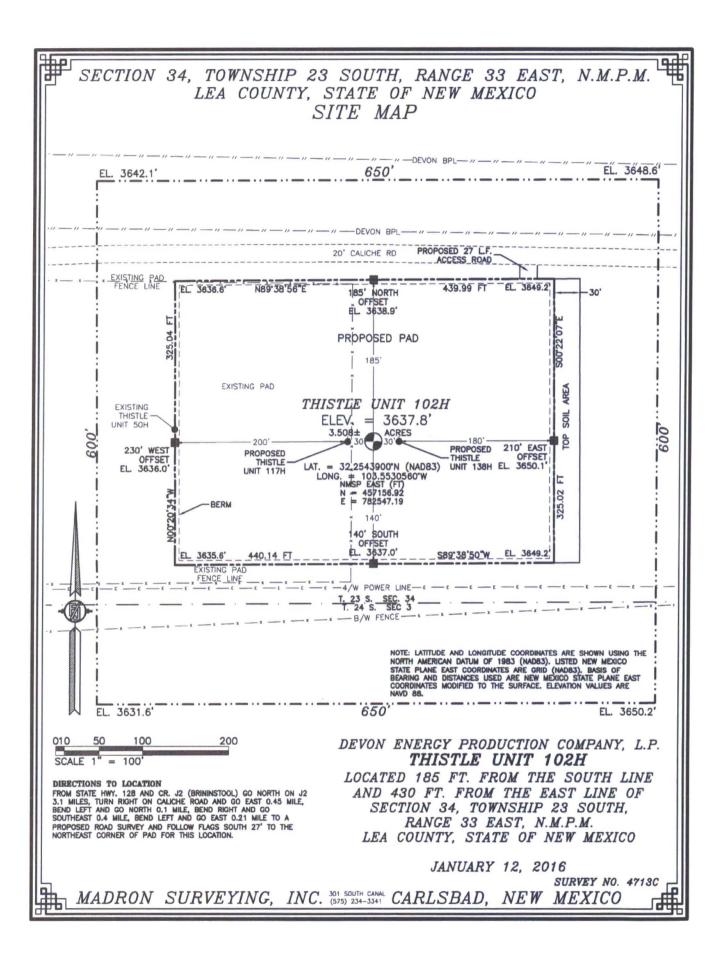

SECTION 34, TOWNSHIP 23 SOUTH, RANGE 33 EAST, N.M.P.M.

LEA COUNTY, STATE OF NEW MEXICO

THISTLE UNIT 102H

LOCATED 185 FT. FROM THE SOUTH LINE
AND 430 FT. FROM THE EAST LINE OF
SECTION 34, TOWNSHIP 23 SOUTH,

RANGE 33 EAST, N.M.P.M. LEA COUNTY, STATE OF NEW MEXICO

JANUARY 12, 2016

SURVEY NO. 4713C

## DEVON ENERGY PRODUCTION COMPANY, L.P. THISTLE UNIT 102H

LOCATED 185 FT. FROM THE SOUTH LINE AND 430 FT. FROM THE EAST LINE OF SECTION 34, TOWNSHIP 23 SOUTH, RANGE 33 EAST, N.M.P.M. LEA COUNTY, STATE OF NEW MEXICO

JANUARY 12, 2016

SURVEY NO. 4713C