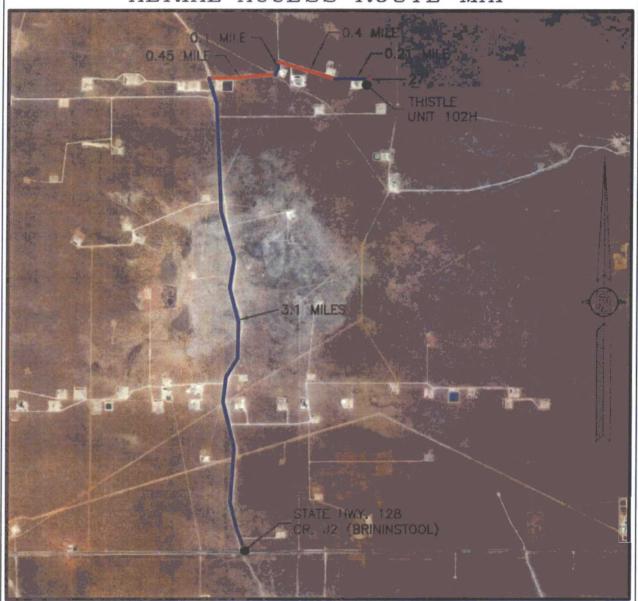

## SECTION 34, TOWNSHIP 23 SOUTH, RANGE 33 EAST, N.M.P.M. LEA COUNTY, STATE OF NEW MEXICO AERIAL ACCESS ROUTE MAP

NOT TO SCALE AERIAL PHOTO: GOOGLE EARTH FEB. 2014

DEVON ENERGY PRODUCTION COMPANY, L.P. THISTLE UNIT 102H

LOCATED 185 FT. FROM THE SOUTH LINE AND 430 FT. FROM THE EAST LINE OF SECTION 34, TOWNSHIP 23 SOUTH, RANGE 33 EAST, N.M.P.M. LEA COUNTY, STATE OF NEW MEXICO

JANUARY 12, 2016

SURVEY NO. 4713C