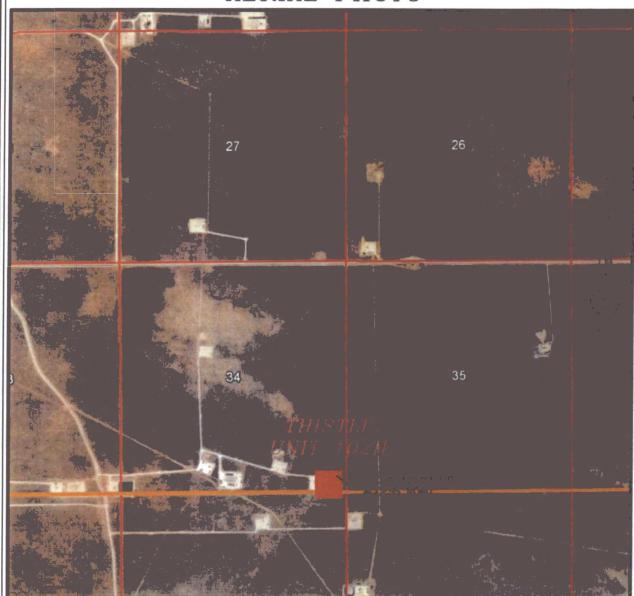

## SECTION 34, TOWNSHIP 23 SOUTH, RANGE 33 EAST, N.M.P.M. LEA COUNTY, STATE OF NEW MEXICO AERIAL PHOTO

NOT TO SCALE AERIAL PHOTO: GOOGLE EARTH FEB. 2014

DEVON ENERGY PRODUCTION COMPANY, L.P. THISTLE UNIT 102H

LOCATED 185 FT. FROM THE SOUTH LINE
AND 430 FT. FROM THE EAST LINE OF
SECTION 34, TOWNSHIP 23 SOUTH,
RANGE 33 EAST, N.M.P.M.
LEA COUNTY, STATE OF NEW MEXICO

JANUARY 12, 2016

SURVEY NO. 4713C