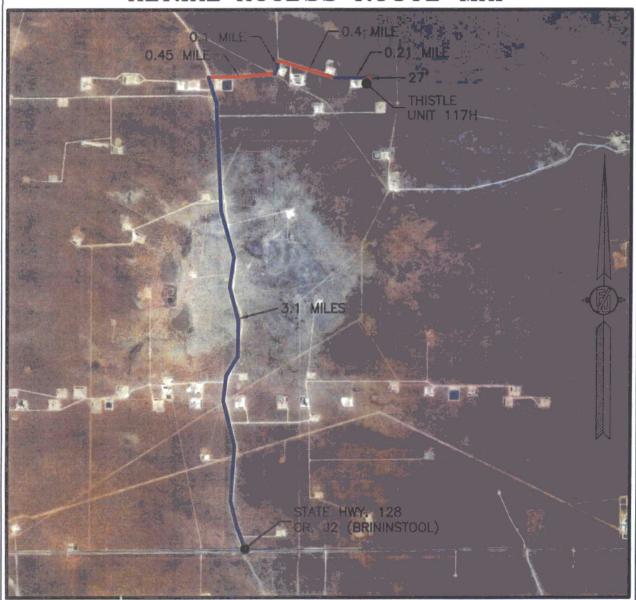

# SECTION 34, TOWNSHIP 23 SOUTH, RANGE 33 EAST, N.M.P.M. LEA COUNTY, STATE OF NEW MEXICO AERIAL ACCESS ROUTE MAP

NOT TO SCALE AERIAL PHOTO: GOOGLE EARTH FEB. 2014

DEVON ENERGY PRODUCTION COMPANY, L.P. THISTLE UNIT 117H

LOCATED 185 FT. FROM THE SOUTH LINE AND 460 FT. FROM THE EAST LINE OF SECTION 34, TOWNSHIP 23 SOUTH, RANGE 33 EAST, N.M.P.M. LEA COUNTY, STATE OF NEW MEXICO

DECEMBER 1, 2016

SURVEY NO. 5078