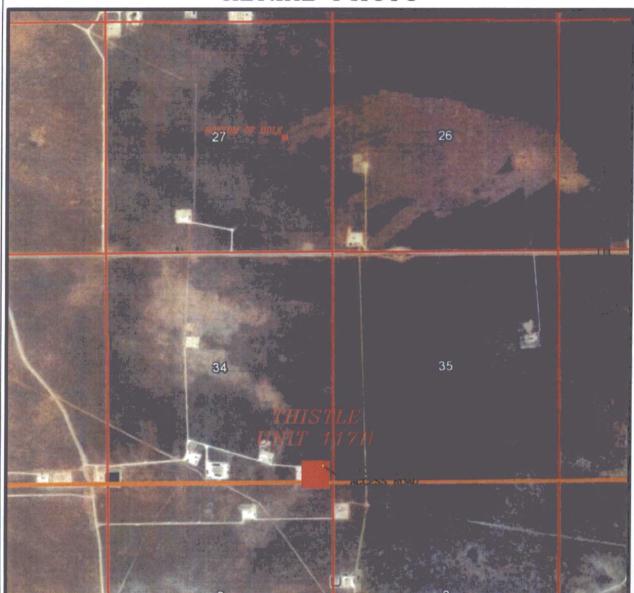

# SECTION 34, TOWNSHIP 23 SOUTH, RANGE 33 EAST, N.M.P.M. LEA COUNTY, STATE OF NEW MEXICO AERIAL PHOTO

NOT TO SCALE AERIAL PHOTO: GOOGLE EARTH FEB. 2014

DEVON ENERGY PRODUCTION COMPANY, L.P.
THISTLE UNIT 117H

LOCATED 185 FT. FROM THE SOUTH LINE AND 460 FT. FROM THE EAST LINE OF SECTION 34, TOWNSHIP 23 SOUTH, RANGE 33 EAST, N.M.P.M. LEA COUNTY, STATE OF NEW MEXICO

DECEMBER 1, 2016

SURVEY NO. 5078