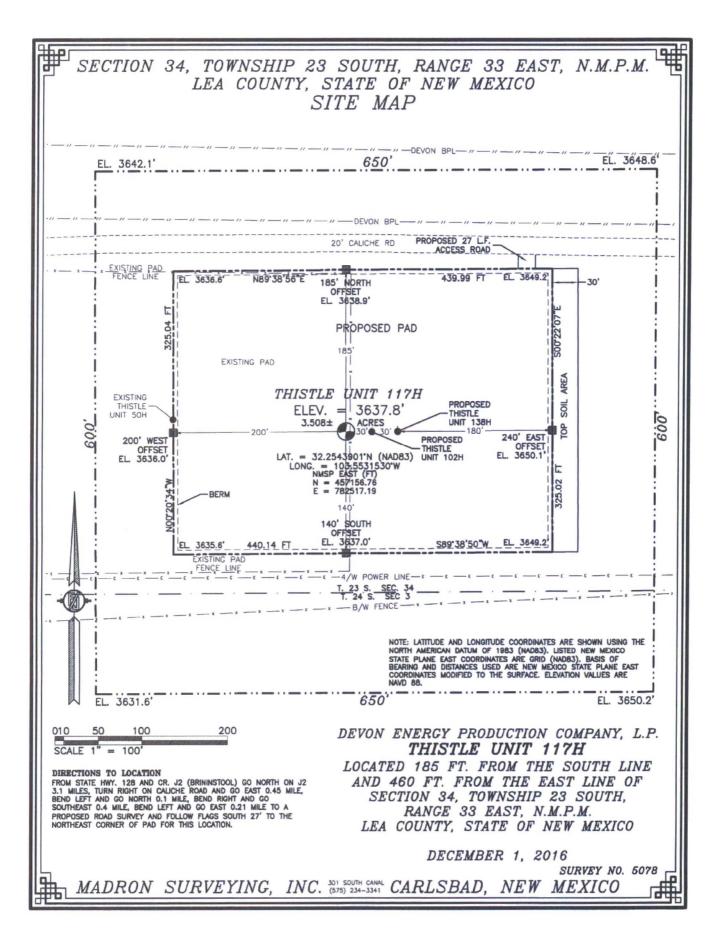

FOR THISTLE UNIT 117H

SECTION 34, TOWNSHIP 23 SOUTH, RANGE 33 EAST, N.M.P.M.

LEA COUNTY, STATE OF NEW MEXICO

LOCATED 185 FT. FROM THE SOUTH LINE AND 460 FT. FROM THE EAST LINE OF SECTION 34, TOWNSHIP 23 SOUTH, RANGE 33 EAST, N.M.P.M. LEA COUNTY, STATE OF NEW MEXICO

DECEMBER 1, 2016

SURVEY NO. 5078