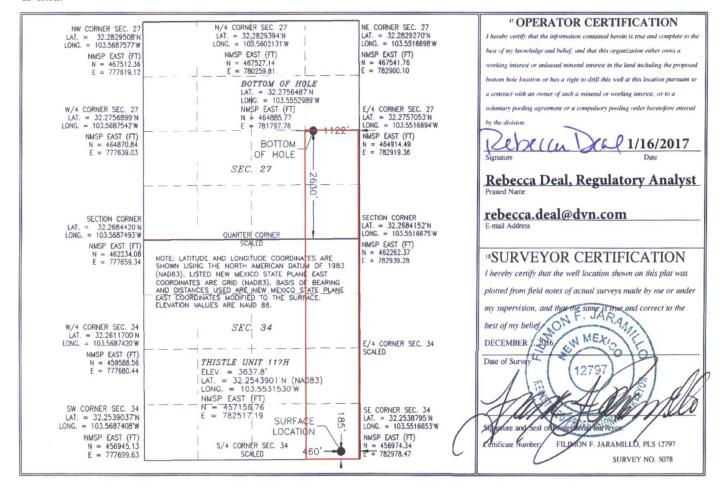

### **HOBBS OCD**

JAN 1 8 2017

District I
1625 N. French Dr., Hobbs, NM 88240
Phone; (575) 393-6161 Fax: (575) 393-0720
District II
811 S. First St., Artesia, NM 88210
Phone: (575) 748-1283 Fax: (575) 748-9720
District III
1000 Rio Brazos Road, Aztec, NM 87410
Phone: (505) 334-6178 Fax: (505) 334-6170
District IV
1220 S. St. Francis Dr., Santa Fe, NM 87505

Phone: (505) 476-3460 Fax: (505) 476-3462

Dedicated Acres

240

23 S

Joint or Infill

33 E

Consolidation Code

State of New Mexico

Form C-102

Energy, Minerals & Natural Resources Department Elven Revised August 1, 2011
OIL CONSERVATION DIVISION
District Office

1220 South St. Francis Dr. Santa Fe, NM 87505

☐ AMENDED REPORT

LEA

#### WELL LOCATION AND ACREAGE DEDICATION PLAT

| Art Number            |         |                                       |       | Poor Cou | e             | Pool Name             |               |                |                        |        |  |
|-----------------------|---------|---------------------------------------|-------|----------|---------------|-----------------------|---------------|----------------|------------------------|--------|--|
| 70-029-47948          |         |                                       |       | 59900    |               | Triple X; Bone Spring |               |                |                        |        |  |
| <sup>2</sup> Property | Code    | <sup>5</sup> Property Name            |       |          |               |                       |               |                | 6 Well Number          |        |  |
| 30884                 |         | THISTLE UNIT                          |       |          |               |                       |               |                | 117H                   |        |  |
| OGRID No.             |         | <sup>8</sup> Operator Name            |       |          |               |                       |               |                | <sup>9</sup> Elevation |        |  |
| 6137                  |         | DEVON ENERGY PRODUCTION COMPANY, L.P. |       |          |               |                       |               |                | 3637.8                 |        |  |
|                       |         |                                       |       |          | 10 Surface    | Location              |               |                |                        |        |  |
| UL or lot no.         | Section | Township                              | Range | Lot Idn  | Feet from the | North/South line      | Feet from the | East/West line |                        | County |  |
| P                     | 34      | 23 S                                  | 33 E  |          | 185           | SOUTH                 | 460           | EAST           |                        | LEA    |  |
|                       |         |                                       | п Во  | tom Hol  | e Location It | Different Fro         | m Surface     |                |                        |        |  |
| UL or lot no.         | Section | Township                              | Range | Lot Idn  | Feet from the | North/South line      | Feet from the | East/We        | est line               | County |  |

SOUTH

1122

**EAST** 

No allowable will be assigned to this completion until all interests have been consolidated or a non-standard unit has been approved by the division.

2630

Order No.

PROPOSED INTERIM SITE RECLAMATION