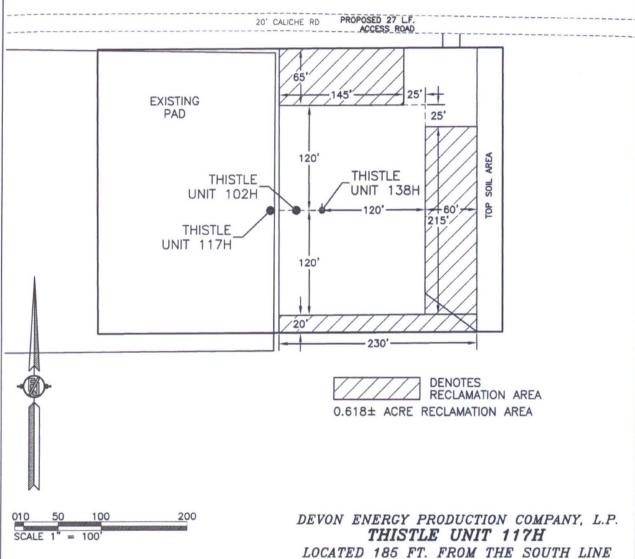

FOR THISTLE UNIT 117H

SECTION 34, TOWNSHIP 23 SOUTH, RANGE 33 EAST, N.M.P.M.

LEA COUNTY, STATE OF NEW MEXICO

LOCATED 185 FT. FROM THE SOUTH LINE AND 460 FT. FROM THE EAST LINE OF SECTION 34, TOWNSHIP 23 SOUTH, RANGE 33 EAST, N.M.P.M. LEA COUNTY, STATE OF NEW MEXICO

DECEMBER 1, 2016

SURVEY NO. 5078