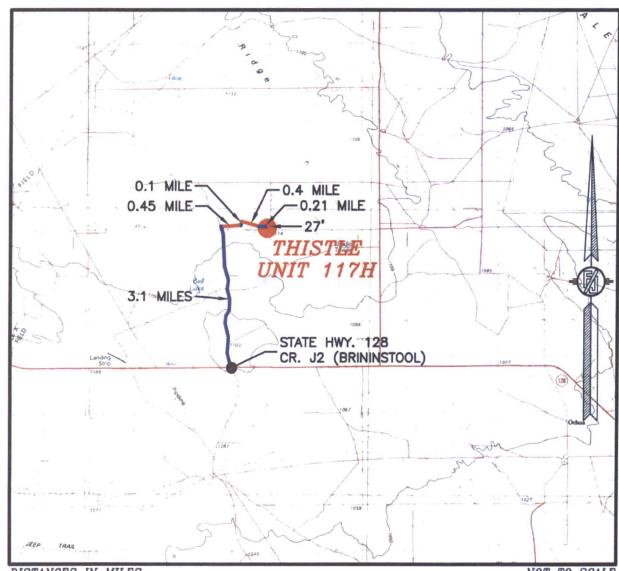

## SECTION 34, TOWNSHIP 23 SOUTH, RANGE 33 EAST, N.M.P.M. LEA COUNTY, STATE OF NEW MEXICO VICINITY MAP

DISTANCES IN MILES

NOT TO SCALE

DIRECTIONS TO LOCATION

FROM STATE HWY. 128 AND CR. J2 (BRININSTOOL) GO NORTH ON J2
3.1 MILES, TURN RIGHT ON CALICHE ROAD AND GO EAST 0.45 MILE,
BEND LEFT AND GO NORTH 0.1 MILE, BEND RIGHT AND GO
SOUTHEAST 0.4 MILE, BEND LEFT AND GO EAST 0.21 MILE TO A
PROPOSED ROAD SURVEY AND FOLLOW FLAGS SOUTH 27' TO THE
NORTHEAST CORNER OF PAD FOR THIS LOCATION.