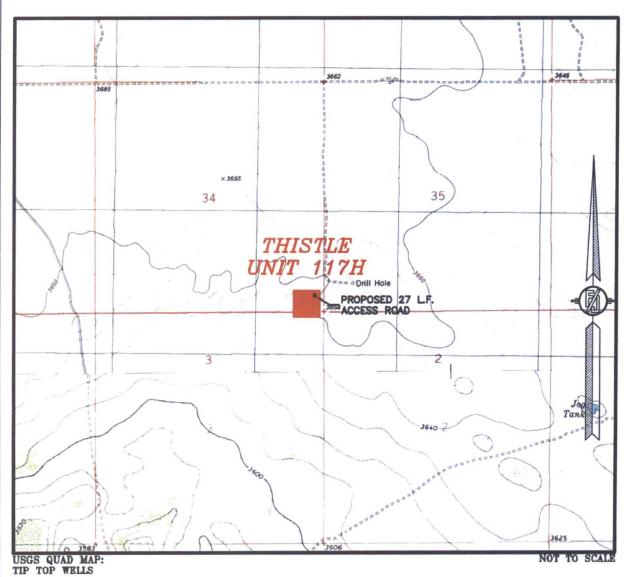

## SECTION 34, TOWNSHIP 23 SOUTH, RANGE 33 EAST, N.M.P.M. LEA COUNTY, STATE OF NEW MEXICO VICINITY MAP

DISTANCES IN MILES

NOT TO SCALE

DIRECTIONS TO LOCATION

FROM STATE HWY. 128 AND CR. J2 (BRININSTOOL) GO NORTH ON J2
3.1 MILES, TURN RIGHT ON CALICHE ROAD AND GO EAST 0.45 MILE,
BEND LEFT AND GO NORTH 0.1 MILE, BEND RIGHT AND GO
SOUTHEAST 0.4 MILE, BEND LEFT AND GO EAST 0.21 MILE TO A
PROPOSED ROAD SURVEY AND FOLLOW FLAGS SOUTH 27' TO THE
NORTHEAST CORNER OF PAD FOR THIS LOCATION.