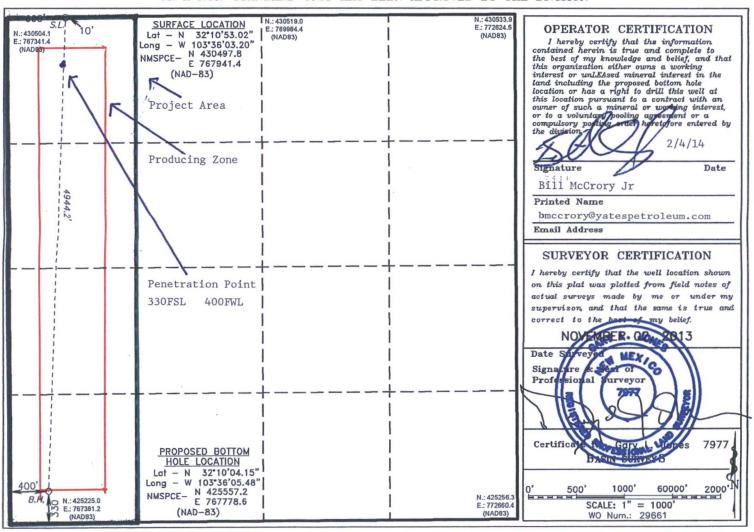

## WELL LOCATION AND ACREAGE DEDICATION PLAT

☐ AMENDED REPORT

| API Number    | Pool Code | Pool Name                      |             |  |  |
|---------------|-----------|--------------------------------|-------------|--|--|
| 30-025-41645  | 37947     | Triste Draw; Bone Spring, East |             |  |  |
| Property Code |           | operty Name                    | Well Number |  |  |
| 37947         |           | N STATE UNIT                   | 2H          |  |  |
| ogrid no.     |           | erator Name                    | Elevation   |  |  |
| 025575        |           | LEUM CORPORATION               | 3515        |  |  |

## Surface Location

| UL or lot No. | Section | Township | Range | Lot Idn | Feet from the | SOUTH/South line | Feet from the | East/EAST line | County |
|---------------|---------|----------|-------|---------|---------------|------------------|---------------|----------------|--------|
| D             | 32      | 24 S     | 33 E  |         | 10            | NORTH            | 600           | WEST           | LEA    |

## Bottom Hole Location If Different From Surface

| bottom note botation it billetent from Surface |         |         |              |         |         |               |                  |               |                |        |
|------------------------------------------------|---------|---------|--------------|---------|---------|---------------|------------------|---------------|----------------|--------|
| UL or lot No.                                  | Section | Townshi | p            | Range   | Lot Idn | Feet from the | SOUTH/South line | Feet from the | East/EAST line | County |
| М                                              | 32      | 24 9    | S            | 33 E    |         | 330           | SOUTH            | 400           | WEST           | LEA    |
| Dedicated Acres   Joint or Infill              |         | Cor     | solidation ( | Code On | der No. |               |                  |               |                |        |
| 160                                            |         |         |              |         |         |               |                  |               |                |        |