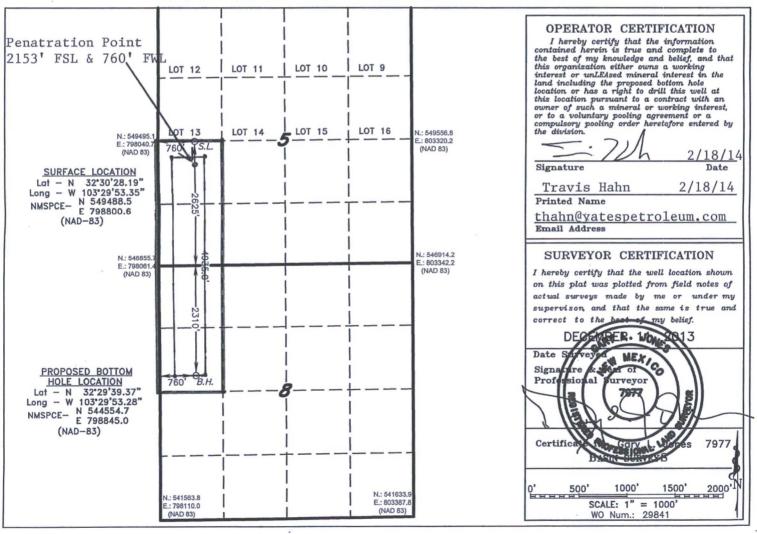

OIL CONSERVATION DIVISION
1220 South St. Francis Dr.

Santa Fe, New Mexico 87505 207
WELL LOCATION AND ACREAGE DEDICATION PLAT

☐ AMENDED REPORT

| API Number    | Pool Code      | Pool Name                |             |  |
|---------------|----------------|--------------------------|-------------|--|
| 30-025-41658  | 5535           | Berry; BoneSpring, North |             |  |
| Property Code | Prop           | erty Name                | Well Number |  |
|               | SEPTEMBER GRAS | 2H                       |             |  |
| OGRID No.     | Opera          | ator Name                | Elevation   |  |
| 025575        | YATES PETROLE  | CUM CORPORATION          | 3722        |  |

## Surface Location

| UL or lot No. | Section | Township | Range | Lot Idn | Feet from the | North/South line | Feet from the | East/West line | County |
|---------------|---------|----------|-------|---------|---------------|------------------|---------------|----------------|--------|
| L             | 5       | 21 S     | 34 E  |         | 2625          | SOUTH            | 760           | WEST           | LEA    |

## Bottom Hole Location If Different From Surface

| UL or lot No.                                          | Section | Township | Range | Lot Idn | Feet from the | North/South line | Feet from the | East/West line | County |
|--------------------------------------------------------|---------|----------|-------|---------|---------------|------------------|---------------|----------------|--------|
| F                                                      | 8       | 21 S     | 34 E  |         | 2310          | NORTH            | 760           | WEST           | LEA    |
| Dedicated Acres   Joint or Infill   Consolidation Code |         |          |       |         | der No.       |                  |               |                |        |
| 160.00                                                 |         |          |       |         |               |                  |               |                |        |