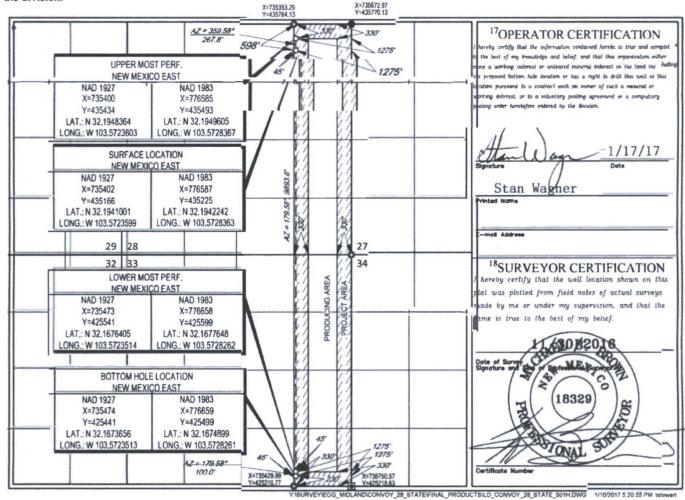

AMENDED REPORT

|                                |                           | W                                   | ELL LO          | CATION   | AND ACR       | EAGE DEDICA                    | ATION PLAT    | r                    |  |        |
|--------------------------------|---------------------------|-------------------------------------|-----------------|----------|---------------|--------------------------------|---------------|----------------------|--|--------|
|                                |                           |                                     | Pool Code       |          | Pool ame      |                                |               |                      |  |        |
| 30-025-43549                   |                           |                                     | 9668            | 32       | Tr            | Triste Draw; Bone Spring, East |               |                      |  |        |
| Property Code<br>317294        |                           | *Property Name CONVOY 28 STATE COM  |                 |          |               |                                |               | ₩ell читbег<br>#501Н |  |        |
| ÓGRIÐ No.<br>7377              |                           | Operator Ime<br>EOG RESOURCES, INC. |                 |          |               |                                |               | Élevation<br>3524'   |  |        |
| <sup>10</sup> Surface Location |                           |                                     |                 |          |               |                                |               |                      |  |        |
| JL or lot no.                  | Section                   | ownship                             | Range           | Lot idn  | Feet from the | North/South line               | Feet from the | East/West line       |  | County |
| A                              | 28                        | 24-S                                | 33-E            | -        | 598'          | NORTH                          | 1275'         | EAST                 |  | LEA    |
|                                |                           |                                     |                 |          |               |                                |               |                      |  |        |
| UL or lot no.                  | Section                   | Township                            | Range           | Lot Idn  | Feet from the | North/South line               | Feet from the | East/West line       |  | County |
| P                              | 33                        | 24-S                                | 33-E            | -        | 230'          | SOUTH                          | 1275'         | EAST                 |  | LEA    |
| Dedicated Acres 320.00         | <sup>13</sup> Joint or It | nfill <sup>1</sup> Con              | solidation Code | · 'Order | No.           |                                |               |                      |  |        |