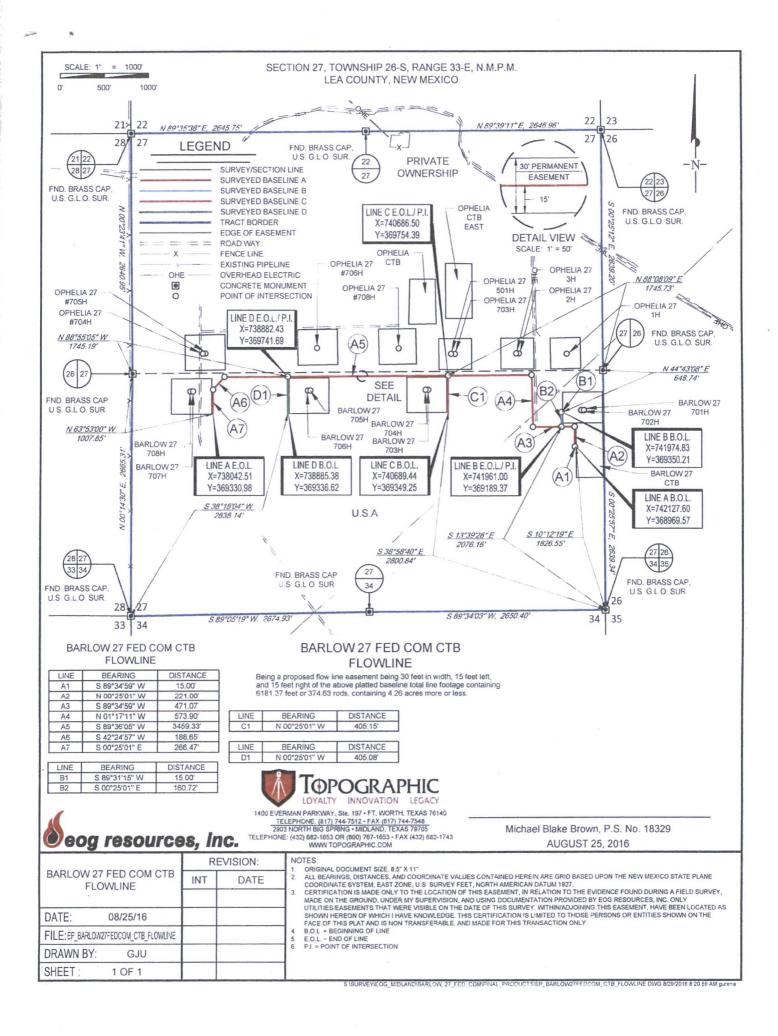

| Form 3160-5 (June 2015)  DE SUNDRY  abandoned weight                                                                                                                                                                                                                                                                                                                                                                                                                                                                                                                                                                                                                                                                                                                                                                                                                                                                                                                                                                                                                                                                                                                                                                                                                                                                                                                                                                                                                                                                                                                                                                                                                                                                                                                                                                                                                                                                                                                                                                                                                                                                           | OMB 3 Expires:  5. Lease Serial No. NMNM121490  6. If Indian, Allottee                                                                                                     | FORM APPROVED OMB NO. 1004-0137 Expires: January 31, 2018  5. Lease Serial No. NMNM121490  6. If Indian, Allottee or Tribe Name  7. If Unit or CA/Agreement, Name and/or No. |                                                                                                                      |                                                                                  |  |  |
|--------------------------------------------------------------------------------------------------------------------------------------------------------------------------------------------------------------------------------------------------------------------------------------------------------------------------------------------------------------------------------------------------------------------------------------------------------------------------------------------------------------------------------------------------------------------------------------------------------------------------------------------------------------------------------------------------------------------------------------------------------------------------------------------------------------------------------------------------------------------------------------------------------------------------------------------------------------------------------------------------------------------------------------------------------------------------------------------------------------------------------------------------------------------------------------------------------------------------------------------------------------------------------------------------------------------------------------------------------------------------------------------------------------------------------------------------------------------------------------------------------------------------------------------------------------------------------------------------------------------------------------------------------------------------------------------------------------------------------------------------------------------------------------------------------------------------------------------------------------------------------------------------------------------------------------------------------------------------------------------------------------------------------------------------------------------------------------------------------------------------------|----------------------------------------------------------------------------------------------------------------------------------------------------------------------------|------------------------------------------------------------------------------------------------------------------------------------------------------------------------------|----------------------------------------------------------------------------------------------------------------------|----------------------------------------------------------------------------------|--|--|
| 1. Type of Well                                                                                                                                                                                                                                                                                                                                                                                                                                                                                                                                                                                                                                                                                                                                                                                                                                                                                                                                                                                                                                                                                                                                                                                                                                                                                                                                                                                                                                                                                                                                                                                                                                                                                                                                                                                                                                                                                                                                                                                                                                                                                                                |                                                                                                                                                                            |                                                                                                                                                                              | 8. Well Name and N                                                                                                   | 0                                                                                |  |  |
| ☑ Oil Well ☐ Gas Well ☐ Oth                                                                                                                                                                                                                                                                                                                                                                                                                                                                                                                                                                                                                                                                                                                                                                                                                                                                                                                                                                                                                                                                                                                                                                                                                                                                                                                                                                                                                                                                                                                                                                                                                                                                                                                                                                                                                                                                                                                                                                                                                                                                                                    | ner                                                                                                                                                                        |                                                                                                                                                                              |                                                                                                                      | BARLOW 27 FED COM 701H                                                           |  |  |
| Name of Operator     EOG RESOURCES, INC.                                                                                                                                                                                                                                                                                                                                                                                                                                                                                                                                                                                                                                                                                                                                                                                                                                                                                                                                                                                                                                                                                                                                                                                                                                                                                                                                                                                                                                                                                                                                                                                                                                                                                                                                                                                                                                                                                                                                                                                                                                                                                       | 9. API Well No.<br>30-025-43017                                                                                                                                            | 9. API Well No.<br>30-025-43017 <b>4</b> 30-026-42953                                                                                                                        |                                                                                                                      |                                                                                  |  |  |
| 3a. Address<br>P.O. BOX 2267<br>MIDLAND, TX 79702                                                                                                                                                                                                                                                                                                                                                                                                                                                                                                                                                                                                                                                                                                                                                                                                                                                                                                                                                                                                                                                                                                                                                                                                                                                                                                                                                                                                                                                                                                                                                                                                                                                                                                                                                                                                                                                                                                                                                                                                                                                                              | 3a. Address P.O. BOX 2267  3b. Phone N Ph: 432-6                                                                                                                           |                                                                                                                                                                              |                                                                                                                      | r Exploratory Area<br>327G UPPER WC                                              |  |  |
| 4. Location of Well (Footage, Sec., T                                                                                                                                                                                                                                                                                                                                                                                                                                                                                                                                                                                                                                                                                                                                                                                                                                                                                                                                                                                                                                                                                                                                                                                                                                                                                                                                                                                                                                                                                                                                                                                                                                                                                                                                                                                                                                                                                                                                                                                                                                                                                          | ., R., M., or Survey Description)                                                                                                                                          |                                                                                                                                                                              | 11. County or Parish                                                                                                 | ı, State                                                                         |  |  |
| Sec 27 T26S R33E NESE 220                                                                                                                                                                                                                                                                                                                                                                                                                                                                                                                                                                                                                                                                                                                                                                                                                                                                                                                                                                                                                                                                                                                                                                                                                                                                                                                                                                                                                                                                                                                                                                                                                                                                                                                                                                                                                                                                                                                                                                                                                                                                                                      | LEA COUNTY                                                                                                                                                                 | LEA COUNTY, NM                                                                                                                                                               |                                                                                                                      |                                                                                  |  |  |
| 12. CHECK THE AI                                                                                                                                                                                                                                                                                                                                                                                                                                                                                                                                                                                                                                                                                                                                                                                                                                                                                                                                                                                                                                                                                                                                                                                                                                                                                                                                                                                                                                                                                                                                                                                                                                                                                                                                                                                                                                                                                                                                                                                                                                                                                                               | PPROPRIATE BOX(ES) TO IN                                                                                                                                                   | DICATE NATURE OF                                                                                                                                                             | F NOTICE, REPORT, OR OT                                                                                              | THER DATA                                                                        |  |  |
| TYPE OF SUBMISSION                                                                                                                                                                                                                                                                                                                                                                                                                                                                                                                                                                                                                                                                                                                                                                                                                                                                                                                                                                                                                                                                                                                                                                                                                                                                                                                                                                                                                                                                                                                                                                                                                                                                                                                                                                                                                                                                                                                                                                                                                                                                                                             |                                                                                                                                                                            | TYPE OF                                                                                                                                                                      | ACTION                                                                                                               | -                                                                                |  |  |
| Notice of Intent                                                                                                                                                                                                                                                                                                                                                                                                                                                                                                                                                                                                                                                                                                                                                                                                                                                                                                                                                                                                                                                                                                                                                                                                                                                                                                                                                                                                                                                                                                                                                                                                                                                                                                                                                                                                                                                                                                                                                                                                                                                                                                               | ☐ Acidize                                                                                                                                                                  | ☐ Deepen                                                                                                                                                                     | ☐ Production (Start/Resume)                                                                                          | ☐ Water Shut-Off                                                                 |  |  |
|                                                                                                                                                                                                                                                                                                                                                                                                                                                                                                                                                                                                                                                                                                                                                                                                                                                                                                                                                                                                                                                                                                                                                                                                                                                                                                                                                                                                                                                                                                                                                                                                                                                                                                                                                                                                                                                                                                                                                                                                                                                                                                                                | ☐ Alter Casing                                                                                                                                                             | ☐ Hydraulic Fracturing                                                                                                                                                       | ☐ Reclamation                                                                                                        | ■ Well Integrity                                                                 |  |  |
| ☐ Subsequent Report                                                                                                                                                                                                                                                                                                                                                                                                                                                                                                                                                                                                                                                                                                                                                                                                                                                                                                                                                                                                                                                                                                                                                                                                                                                                                                                                                                                                                                                                                                                                                                                                                                                                                                                                                                                                                                                                                                                                                                                                                                                                                                            | □ Casing Repair                                                                                                                                                            | ■ New Construction                                                                                                                                                           | ☐ Recomplete                                                                                                         | <b>⊠</b> Other                                                                   |  |  |
| ☐ Final Abandonment Notice                                                                                                                                                                                                                                                                                                                                                                                                                                                                                                                                                                                                                                                                                                                                                                                                                                                                                                                                                                                                                                                                                                                                                                                                                                                                                                                                                                                                                                                                                                                                                                                                                                                                                                                                                                                                                                                                                                                                                                                                                                                                                                     | ☐ Change Plans                                                                                                                                                             | ☐ Plug and Abandon                                                                                                                                                           | ☐ Temporarily Abandon                                                                                                | Change to Original A<br>PD                                                       |  |  |
|                                                                                                                                                                                                                                                                                                                                                                                                                                                                                                                                                                                                                                                                                                                                                                                                                                                                                                                                                                                                                                                                                                                                                                                                                                                                                                                                                                                                                                                                                                                                                                                                                                                                                                                                                                                                                                                                                                                                                                                                                                                                                                                                | ☐ Convert to Injection                                                                                                                                                     | ☐ Plug Back                                                                                                                                                                  | ☐ Water Disposal                                                                                                     |                                                                                  |  |  |
| Attach the Bond under which the wor<br>following completion of the involved                                                                                                                                                                                                                                                                                                                                                                                                                                                                                                                                                                                                                                                                                                                                                                                                                                                                                                                                                                                                                                                                                                                                                                                                                                                                                                                                                                                                                                                                                                                                                                                                                                                                                                                                                                                                                                                                                                                                                                                                                                                    | ally or recomplete horizontally, give sul<br>rk will be performed or provide the Bon<br>operations. If the operation results in a<br>pandonment Notices must be filed only | bsurface locations and measured No. on file with BLM/BIA a multiple completion or reco                                                                                       | red and true vertical depths of all per<br>Required subsequent reports must<br>impletion in a new interval, a Form 3 | tinent markers and zones.<br>be filed within 30 days<br>160-4 must be filed once |  |  |
| EOG Resources requests an<br>Barlow 27 Fed Com 702H to r                                                                                                                                                                                                                                                                                                                                                                                                                                                                                                                                                                                                                                                                                                                                                                                                                                                                                                                                                                                                                                                                                                                                                                                                                                                                                                                                                                                                                                                                                                                                                                                                                                                                                                                                                                                                                                                                                                                                                                                                                                                                       | amendment to our approved AP reflect the following changes:                                                                                                                | D for this well and the a                                                                                                                                                    | pproved APD for the                                                                                                  |                                                                                  |  |  |
| CTB will now be off pad instead                                                                                                                                                                                                                                                                                                                                                                                                                                                                                                                                                                                                                                                                                                                                                                                                                                                                                                                                                                                                                                                                                                                                                                                                                                                                                                                                                                                                                                                                                                                                                                                                                                                                                                                                                                                                                                                                                                                                                                                                                                                                                                | 50. 250 on the north and 140 on ad of on the well pad. Flowline poot road only for the drilling and reclaimed.                                                             | lat attached from well to                                                                                                                                                    | o CTB.<br>wells. Once                                                                                                |                                                                                  |  |  |
| Attached are specific details re                                                                                                                                                                                                                                                                                                                                                                                                                                                                                                                                                                                                                                                                                                                                                                                                                                                                                                                                                                                                                                                                                                                                                                                                                                                                                                                                                                                                                                                                                                                                                                                                                                                                                                                                                                                                                                                                                                                                                                                                                                                                                               | elated to these changes.                                                                                                                                                   |                                                                                                                                                                              |                                                                                                                      |                                                                                  |  |  |
|                                                                                                                                                                                                                                                                                                                                                                                                                                                                                                                                                                                                                                                                                                                                                                                                                                                                                                                                                                                                                                                                                                                                                                                                                                                                                                                                                                                                                                                                                                                                                                                                                                                                                                                                                                                                                                                                                                                                                                                                                                                                                                                                |                                                                                                                                                                            |                                                                                                                                                                              |                                                                                                                      |                                                                                  |  |  |
| 14. I hereby certify that the foregoing is                                                                                                                                                                                                                                                                                                                                                                                                                                                                                                                                                                                                                                                                                                                                                                                                                                                                                                                                                                                                                                                                                                                                                                                                                                                                                                                                                                                                                                                                                                                                                                                                                                                                                                                                                                                                                                                                                                                                                                                                                                                                                     | true and correct.                                                                                                                                                          |                                                                                                                                                                              |                                                                                                                      |                                                                                  |  |  |
|                                                                                                                                                                                                                                                                                                                                                                                                                                                                                                                                                                                                                                                                                                                                                                                                                                                                                                                                                                                                                                                                                                                                                                                                                                                                                                                                                                                                                                                                                                                                                                                                                                                                                                                                                                                                                                                                                                                                                                                                                                                                                                                                | Electronic Submission #361754<br>For EOG RESOU                                                                                                                             | RCES, INC., sent to the I                                                                                                                                                    | Hobbs                                                                                                                |                                                                                  |  |  |
| Name (Duine 1/7                                                                                                                                                                                                                                                                                                                                                                                                                                                                                                                                                                                                                                                                                                                                                                                                                                                                                                                                                                                                                                                                                                                                                                                                                                                                                                                                                                                                                                                                                                                                                                                                                                                                                                                                                                                                                                                                                                                                                                                                                                                                                                                | Committed to AFMSS for process                                                                                                                                             | sing by DEBORAH MCKI                                                                                                                                                         | NNEY on 01/17/2017 ()                                                                                                |                                                                                  |  |  |
| Name (Printed/Typed) STAN WA                                                                                                                                                                                                                                                                                                                                                                                                                                                                                                                                                                                                                                                                                                                                                                                                                                                                                                                                                                                                                                                                                                                                                                                                                                                                                                                                                                                                                                                                                                                                                                                                                                                                                                                                                                                                                                                                                                                                                                                                                                                                                                   | GNEK                                                                                                                                                                       | Title REGUL                                                                                                                                                                  | ATORY ANALYST                                                                                                        |                                                                                  |  |  |
| Signature (Electronic S                                                                                                                                                                                                                                                                                                                                                                                                                                                                                                                                                                                                                                                                                                                                                                                                                                                                                                                                                                                                                                                                                                                                                                                                                                                                                                                                                                                                                                                                                                                                                                                                                                                                                                                                                                                                                                                                                                                                                                                                                                                                                                        | Submission)                                                                                                                                                                | Date 12/21/20                                                                                                                                                                | 016                                                                                                                  |                                                                                  |  |  |
|                                                                                                                                                                                                                                                                                                                                                                                                                                                                                                                                                                                                                                                                                                                                                                                                                                                                                                                                                                                                                                                                                                                                                                                                                                                                                                                                                                                                                                                                                                                                                                                                                                                                                                                                                                                                                                                                                                                                                                                                                                                                                                                                | THIS SPACE FOR FE                                                                                                                                                          | DERAL OR STATE                                                                                                                                                               | OFFICE USE                                                                                                           |                                                                                  |  |  |
| Approved By                                                                                                                                                                                                                                                                                                                                                                                                                                                                                                                                                                                                                                                                                                                                                                                                                                                                                                                                                                                                                                                                                                                                                                                                                                                                                                                                                                                                                                                                                                                                                                                                                                                                                                                                                                                                                                                                                                                                                                                                                                                                                                                    | lists                                                                                                                                                                      | Title Kew FIE                                                                                                                                                                | LD MANAGER                                                                                                           | Date 129117                                                                      |  |  |
| Conditions of approval, if any, are attached certify that the applicant holds legal or equivalent to the applicant applicant and applicant applica | d. Approval of this notice does not war uitable title to those rights in the subject                                                                                       | rant or                                                                                                                                                                      | SBAD FIELD OFFICE                                                                                                    | 711                                                                              |  |  |