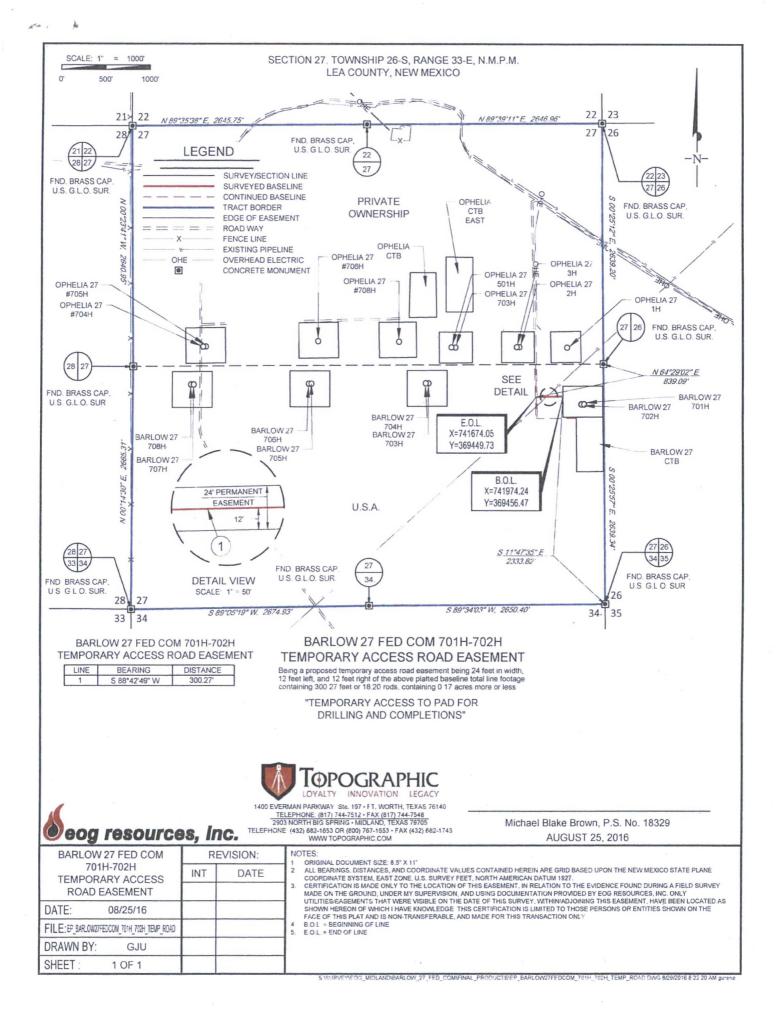

| Form 3160-5 (June 2015)  DE SUNDRY  abandoned weight                                                                                                                                                                                                                                                                                                                                                                                                                                                                                                                                                                                                                                                                                                                                                                                                                                                                                                                                                                                                                                                                                                                                                                                                                                                                                                                                                                                                                                                                                                                                                                                                                                                                                                                                                                                                                                                                                                                                                                                                                                                                           | OMB 3 Expires:  5. Lease Serial No. NMNM121490  6. If Indian, Allottee                                                                                                     | FORM APPROVED OMB NO. 1004-0137 Expires: January 31, 2018  5. Lease Serial No. NMNM121490  6. If Indian, Allottee or Tribe Name  7. If Unit or CA/Agreement, Name and/or No. |                                                                                                                      |                                                                                  |  |  |
|--------------------------------------------------------------------------------------------------------------------------------------------------------------------------------------------------------------------------------------------------------------------------------------------------------------------------------------------------------------------------------------------------------------------------------------------------------------------------------------------------------------------------------------------------------------------------------------------------------------------------------------------------------------------------------------------------------------------------------------------------------------------------------------------------------------------------------------------------------------------------------------------------------------------------------------------------------------------------------------------------------------------------------------------------------------------------------------------------------------------------------------------------------------------------------------------------------------------------------------------------------------------------------------------------------------------------------------------------------------------------------------------------------------------------------------------------------------------------------------------------------------------------------------------------------------------------------------------------------------------------------------------------------------------------------------------------------------------------------------------------------------------------------------------------------------------------------------------------------------------------------------------------------------------------------------------------------------------------------------------------------------------------------------------------------------------------------------------------------------------------------|----------------------------------------------------------------------------------------------------------------------------------------------------------------------------|------------------------------------------------------------------------------------------------------------------------------------------------------------------------------|----------------------------------------------------------------------------------------------------------------------|----------------------------------------------------------------------------------|--|--|
| 1. Type of Well                                                                                                                                                                                                                                                                                                                                                                                                                                                                                                                                                                                                                                                                                                                                                                                                                                                                                                                                                                                                                                                                                                                                                                                                                                                                                                                                                                                                                                                                                                                                                                                                                                                                                                                                                                                                                                                                                                                                                                                                                                                                                                                |                                                                                                                                                                            |                                                                                                                                                                              | 8. Well Name and N                                                                                                   | 0                                                                                |  |  |
| ☑ Oil Well ☐ Gas Well ☐ Oth                                                                                                                                                                                                                                                                                                                                                                                                                                                                                                                                                                                                                                                                                                                                                                                                                                                                                                                                                                                                                                                                                                                                                                                                                                                                                                                                                                                                                                                                                                                                                                                                                                                                                                                                                                                                                                                                                                                                                                                                                                                                                                    | ner                                                                                                                                                                        |                                                                                                                                                                              |                                                                                                                      | BARLOW 27 FED COM 701H                                                           |  |  |
| Name of Operator     EOG RESOURCES, INC.                                                                                                                                                                                                                                                                                                                                                                                                                                                                                                                                                                                                                                                                                                                                                                                                                                                                                                                                                                                                                                                                                                                                                                                                                                                                                                                                                                                                                                                                                                                                                                                                                                                                                                                                                                                                                                                                                                                                                                                                                                                                                       | 9. API Well No.<br>30-025-43017                                                                                                                                            | 9. API Well No.<br>30-025-43017 <b>4</b> 30-026-42953                                                                                                                        |                                                                                                                      |                                                                                  |  |  |
| 3a. Address<br>P.O. BOX 2267<br>MIDLAND, TX 79702                                                                                                                                                                                                                                                                                                                                                                                                                                                                                                                                                                                                                                                                                                                                                                                                                                                                                                                                                                                                                                                                                                                                                                                                                                                                                                                                                                                                                                                                                                                                                                                                                                                                                                                                                                                                                                                                                                                                                                                                                                                                              | 3a. Address P.O. BOX 2267  3b. Phone N Ph: 432-6                                                                                                                           |                                                                                                                                                                              |                                                                                                                      | r Exploratory Area<br>327G UPPER WC                                              |  |  |
| 4. Location of Well (Footage, Sec., T                                                                                                                                                                                                                                                                                                                                                                                                                                                                                                                                                                                                                                                                                                                                                                                                                                                                                                                                                                                                                                                                                                                                                                                                                                                                                                                                                                                                                                                                                                                                                                                                                                                                                                                                                                                                                                                                                                                                                                                                                                                                                          | ., R., M., or Survey Description)                                                                                                                                          |                                                                                                                                                                              | 11. County or Parish                                                                                                 | ı, State                                                                         |  |  |
| Sec 27 T26S R33E NESE 220                                                                                                                                                                                                                                                                                                                                                                                                                                                                                                                                                                                                                                                                                                                                                                                                                                                                                                                                                                                                                                                                                                                                                                                                                                                                                                                                                                                                                                                                                                                                                                                                                                                                                                                                                                                                                                                                                                                                                                                                                                                                                                      | LEA COUNTY                                                                                                                                                                 | LEA COUNTY, NM                                                                                                                                                               |                                                                                                                      |                                                                                  |  |  |
| 12. CHECK THE AI                                                                                                                                                                                                                                                                                                                                                                                                                                                                                                                                                                                                                                                                                                                                                                                                                                                                                                                                                                                                                                                                                                                                                                                                                                                                                                                                                                                                                                                                                                                                                                                                                                                                                                                                                                                                                                                                                                                                                                                                                                                                                                               | PPROPRIATE BOX(ES) TO IN                                                                                                                                                   | DICATE NATURE OF                                                                                                                                                             | F NOTICE, REPORT, OR OT                                                                                              | THER DATA                                                                        |  |  |
| TYPE OF SUBMISSION                                                                                                                                                                                                                                                                                                                                                                                                                                                                                                                                                                                                                                                                                                                                                                                                                                                                                                                                                                                                                                                                                                                                                                                                                                                                                                                                                                                                                                                                                                                                                                                                                                                                                                                                                                                                                                                                                                                                                                                                                                                                                                             |                                                                                                                                                                            | TYPE OF                                                                                                                                                                      | ACTION                                                                                                               | -                                                                                |  |  |
| Notice of Intent                                                                                                                                                                                                                                                                                                                                                                                                                                                                                                                                                                                                                                                                                                                                                                                                                                                                                                                                                                                                                                                                                                                                                                                                                                                                                                                                                                                                                                                                                                                                                                                                                                                                                                                                                                                                                                                                                                                                                                                                                                                                                                               | ☐ Acidize                                                                                                                                                                  | ☐ Deepen                                                                                                                                                                     | ☐ Production (Start/Resume)                                                                                          | ☐ Water Shut-Off                                                                 |  |  |
|                                                                                                                                                                                                                                                                                                                                                                                                                                                                                                                                                                                                                                                                                                                                                                                                                                                                                                                                                                                                                                                                                                                                                                                                                                                                                                                                                                                                                                                                                                                                                                                                                                                                                                                                                                                                                                                                                                                                                                                                                                                                                                                                | ☐ Alter Casing                                                                                                                                                             | ☐ Hydraulic Fracturing                                                                                                                                                       | ☐ Reclamation                                                                                                        | ■ Well Integrity                                                                 |  |  |
| ☐ Subsequent Report                                                                                                                                                                                                                                                                                                                                                                                                                                                                                                                                                                                                                                                                                                                                                                                                                                                                                                                                                                                                                                                                                                                                                                                                                                                                                                                                                                                                                                                                                                                                                                                                                                                                                                                                                                                                                                                                                                                                                                                                                                                                                                            | □ Casing Repair                                                                                                                                                            | ■ New Construction                                                                                                                                                           | ☐ Recomplete                                                                                                         | <b>⊠</b> Other                                                                   |  |  |
| ☐ Final Abandonment Notice                                                                                                                                                                                                                                                                                                                                                                                                                                                                                                                                                                                                                                                                                                                                                                                                                                                                                                                                                                                                                                                                                                                                                                                                                                                                                                                                                                                                                                                                                                                                                                                                                                                                                                                                                                                                                                                                                                                                                                                                                                                                                                     | ☐ Change Plans                                                                                                                                                             | ☐ Plug and Abandon                                                                                                                                                           | ☐ Temporarily Abandon                                                                                                | Change to Original A<br>PD                                                       |  |  |
|                                                                                                                                                                                                                                                                                                                                                                                                                                                                                                                                                                                                                                                                                                                                                                                                                                                                                                                                                                                                                                                                                                                                                                                                                                                                                                                                                                                                                                                                                                                                                                                                                                                                                                                                                                                                                                                                                                                                                                                                                                                                                                                                | ☐ Convert to Injection                                                                                                                                                     | ☐ Plug Back                                                                                                                                                                  | ☐ Water Disposal                                                                                                     |                                                                                  |  |  |
| Attach the Bond under which the wor<br>following completion of the involved                                                                                                                                                                                                                                                                                                                                                                                                                                                                                                                                                                                                                                                                                                                                                                                                                                                                                                                                                                                                                                                                                                                                                                                                                                                                                                                                                                                                                                                                                                                                                                                                                                                                                                                                                                                                                                                                                                                                                                                                                                                    | ally or recomplete horizontally, give sul<br>rk will be performed or provide the Bon<br>operations. If the operation results in a<br>pandonment Notices must be filed only | bsurface locations and measured No. on file with BLM/BIA a multiple completion or reco                                                                                       | red and true vertical depths of all per<br>Required subsequent reports must<br>impletion in a new interval, a Form 3 | tinent markers and zones.<br>be filed within 30 days<br>160-4 must be filed once |  |  |
| EOG Resources requests an<br>Barlow 27 Fed Com 702H to r                                                                                                                                                                                                                                                                                                                                                                                                                                                                                                                                                                                                                                                                                                                                                                                                                                                                                                                                                                                                                                                                                                                                                                                                                                                                                                                                                                                                                                                                                                                                                                                                                                                                                                                                                                                                                                                                                                                                                                                                                                                                       | amendment to our approved AP reflect the following changes:                                                                                                                | D for this well and the a                                                                                                                                                    | pproved APD for the                                                                                                  |                                                                                  |  |  |
| CTB will now be off pad instead                                                                                                                                                                                                                                                                                                                                                                                                                                                                                                                                                                                                                                                                                                                                                                                                                                                                                                                                                                                                                                                                                                                                                                                                                                                                                                                                                                                                                                                                                                                                                                                                                                                                                                                                                                                                                                                                                                                                                                                                                                                                                                | 50. 250 on the north and 140 on ad of on the well pad. Flowline poot road only for the drilling and reclaimed.                                                             | lat attached from well to                                                                                                                                                    | o CTB.<br>wells. Once                                                                                                |                                                                                  |  |  |
| Attached are specific details re                                                                                                                                                                                                                                                                                                                                                                                                                                                                                                                                                                                                                                                                                                                                                                                                                                                                                                                                                                                                                                                                                                                                                                                                                                                                                                                                                                                                                                                                                                                                                                                                                                                                                                                                                                                                                                                                                                                                                                                                                                                                                               | elated to these changes.                                                                                                                                                   |                                                                                                                                                                              |                                                                                                                      |                                                                                  |  |  |
|                                                                                                                                                                                                                                                                                                                                                                                                                                                                                                                                                                                                                                                                                                                                                                                                                                                                                                                                                                                                                                                                                                                                                                                                                                                                                                                                                                                                                                                                                                                                                                                                                                                                                                                                                                                                                                                                                                                                                                                                                                                                                                                                |                                                                                                                                                                            |                                                                                                                                                                              |                                                                                                                      |                                                                                  |  |  |
| 14. I hereby certify that the foregoing is                                                                                                                                                                                                                                                                                                                                                                                                                                                                                                                                                                                                                                                                                                                                                                                                                                                                                                                                                                                                                                                                                                                                                                                                                                                                                                                                                                                                                                                                                                                                                                                                                                                                                                                                                                                                                                                                                                                                                                                                                                                                                     | true and correct.                                                                                                                                                          |                                                                                                                                                                              |                                                                                                                      |                                                                                  |  |  |
|                                                                                                                                                                                                                                                                                                                                                                                                                                                                                                                                                                                                                                                                                                                                                                                                                                                                                                                                                                                                                                                                                                                                                                                                                                                                                                                                                                                                                                                                                                                                                                                                                                                                                                                                                                                                                                                                                                                                                                                                                                                                                                                                | Electronic Submission #361754<br>For EOG RESOU                                                                                                                             | RCES, INC., sent to the I                                                                                                                                                    | Hobbs                                                                                                                |                                                                                  |  |  |
| Name (Duine 1/7                                                                                                                                                                                                                                                                                                                                                                                                                                                                                                                                                                                                                                                                                                                                                                                                                                                                                                                                                                                                                                                                                                                                                                                                                                                                                                                                                                                                                                                                                                                                                                                                                                                                                                                                                                                                                                                                                                                                                                                                                                                                                                                | Committed to AFMSS for process                                                                                                                                             | sing by DEBORAH MCKI                                                                                                                                                         | NNEY on 01/17/2017 ()                                                                                                |                                                                                  |  |  |
| Name (Printed/Typed) STAN WA                                                                                                                                                                                                                                                                                                                                                                                                                                                                                                                                                                                                                                                                                                                                                                                                                                                                                                                                                                                                                                                                                                                                                                                                                                                                                                                                                                                                                                                                                                                                                                                                                                                                                                                                                                                                                                                                                                                                                                                                                                                                                                   | GNEK                                                                                                                                                                       | Title REGUL                                                                                                                                                                  | ATORY ANALYST                                                                                                        |                                                                                  |  |  |
| Signature (Electronic S                                                                                                                                                                                                                                                                                                                                                                                                                                                                                                                                                                                                                                                                                                                                                                                                                                                                                                                                                                                                                                                                                                                                                                                                                                                                                                                                                                                                                                                                                                                                                                                                                                                                                                                                                                                                                                                                                                                                                                                                                                                                                                        | Submission)                                                                                                                                                                | Date 12/21/20                                                                                                                                                                | 016                                                                                                                  |                                                                                  |  |  |
|                                                                                                                                                                                                                                                                                                                                                                                                                                                                                                                                                                                                                                                                                                                                                                                                                                                                                                                                                                                                                                                                                                                                                                                                                                                                                                                                                                                                                                                                                                                                                                                                                                                                                                                                                                                                                                                                                                                                                                                                                                                                                                                                | THIS SPACE FOR FE                                                                                                                                                          | DERAL OR STATE                                                                                                                                                               | OFFICE USE                                                                                                           |                                                                                  |  |  |
| Approved By                                                                                                                                                                                                                                                                                                                                                                                                                                                                                                                                                                                                                                                                                                                                                                                                                                                                                                                                                                                                                                                                                                                                                                                                                                                                                                                                                                                                                                                                                                                                                                                                                                                                                                                                                                                                                                                                                                                                                                                                                                                                                                                    | lists                                                                                                                                                                      | Title Kew FIE                                                                                                                                                                | LD MANAGER                                                                                                           | Date 129117                                                                      |  |  |
| Conditions of approval, if any, are attached certify that the applicant holds legal or equivalent to the applicant applicant and applicant applica | d. Approval of this notice does not war uitable title to those rights in the subject                                                                                       | rant or                                                                                                                                                                      | SBAD FIELD OFFICE                                                                                                    | 711                                                                              |  |  |