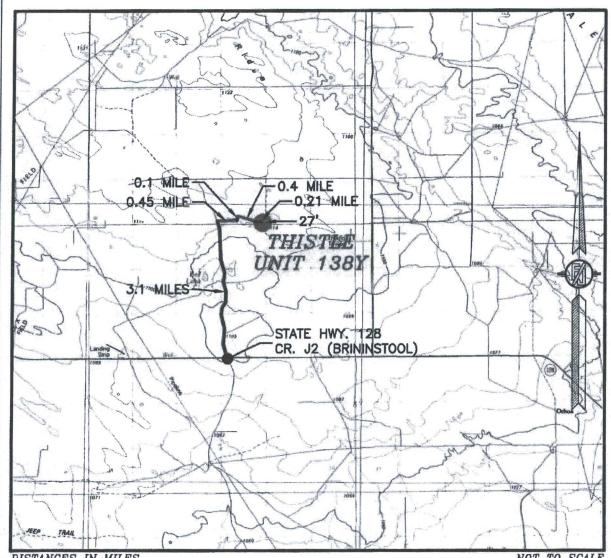

### SECTION 34, TOWNSHIP 23 SOUTH, RANGE 33 EAST, N.M.P.M. LEA COUNTY, STATE OF NEW MEXICO VICINITY MAP

DISTANCES IN MILES

NOT TO SCALE

DIRECTIONS TO LOCATION FROM STATE HWY, 12B AND CR. J2 (BRININSTOOL) GO NORTH ON J2
3.1 MILES, TURN RIGHT ON CALICHE ROAD AND GO EAST 0.45 MILE,
BEND LEFT AND GO NORTH 0.1 MILE, BEND RIGHT AND GO
SOUTHEAST 0.4 MILE, BEND LEFT AND GO EAST 0.21 MILE TO A
PROPOSED ROAD SURVEY AND FOLLOW FLAGS SOUTH 27' TO THE
NORTHEAST CORNER OF PAD FOR THIS LOCATION.