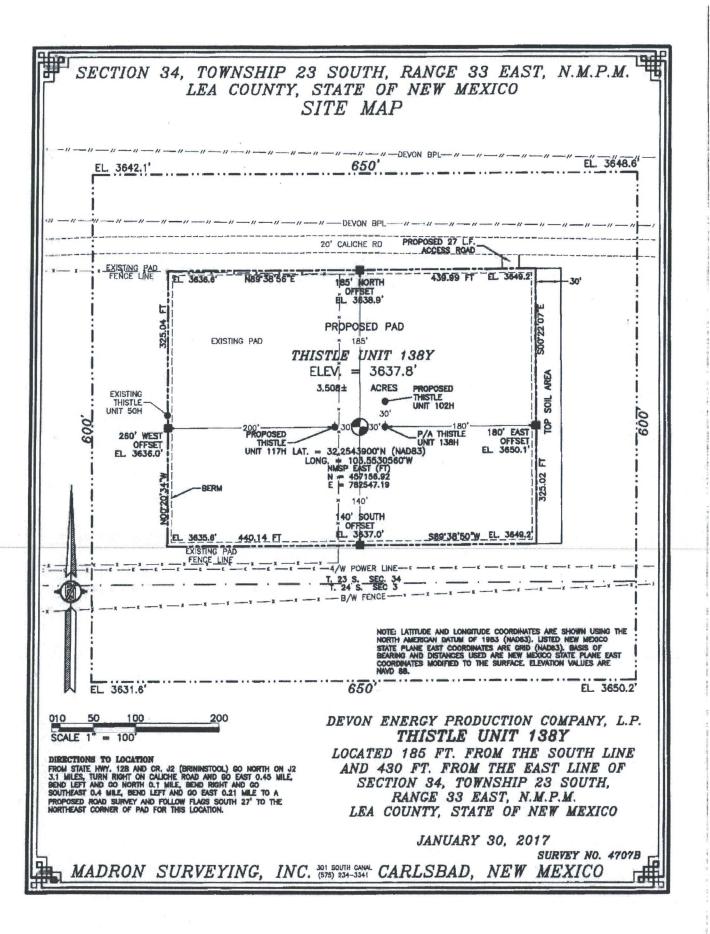

#### WELL LOCATION AND ACREAGE DEDICATION PLAT

| 30-025-43560    |            | 2                          | <sup>1</sup> Pool Co<br>5990            |                                       | ' Pool Name Triple X; Bone Spring |                  |               |                |                                                                                                                                                                                                                                                                                                                                                                                                                                                                                                                                                                                                                                                                                                                                                                                                                                                                                                                                                                                                                                                                                                                                                                                                                                                                                                                                                                                                                                                                                                                                                                                                                                                                                                                                                                                                                                                                                                                                                                                                                                                                                                                                |  |
|-----------------|------------|----------------------------|-----------------------------------------|---------------------------------------|-----------------------------------|------------------|---------------|----------------|--------------------------------------------------------------------------------------------------------------------------------------------------------------------------------------------------------------------------------------------------------------------------------------------------------------------------------------------------------------------------------------------------------------------------------------------------------------------------------------------------------------------------------------------------------------------------------------------------------------------------------------------------------------------------------------------------------------------------------------------------------------------------------------------------------------------------------------------------------------------------------------------------------------------------------------------------------------------------------------------------------------------------------------------------------------------------------------------------------------------------------------------------------------------------------------------------------------------------------------------------------------------------------------------------------------------------------------------------------------------------------------------------------------------------------------------------------------------------------------------------------------------------------------------------------------------------------------------------------------------------------------------------------------------------------------------------------------------------------------------------------------------------------------------------------------------------------------------------------------------------------------------------------------------------------------------------------------------------------------------------------------------------------------------------------------------------------------------------------------------------------|--|
| ¹ Property Code |            |                            | *************************************** | 3 Property                            | Name                              |                  |               | 6 Well Number  |                                                                                                                                                                                                                                                                                                                                                                                                                                                                                                                                                                                                                                                                                                                                                                                                                                                                                                                                                                                                                                                                                                                                                                                                                                                                                                                                                                                                                                                                                                                                                                                                                                                                                                                                                                                                                                                                                                                                                                                                                                                                                                                                |  |
| 30884           |            | THISTLE UNIT               |                                         |                                       |                                   |                  |               |                | 138Y                                                                                                                                                                                                                                                                                                                                                                                                                                                                                                                                                                                                                                                                                                                                                                                                                                                                                                                                                                                                                                                                                                                                                                                                                                                                                                                                                                                                                                                                                                                                                                                                                                                                                                                                                                                                                                                                                                                                                                                                                                                                                                                           |  |
| OGRID No.       |            | <sup>8</sup> Operator Name |                                         |                                       |                                   |                  |               |                | ° Elevation                                                                                                                                                                                                                                                                                                                                                                                                                                                                                                                                                                                                                                                                                                                                                                                                                                                                                                                                                                                                                                                                                                                                                                                                                                                                                                                                                                                                                                                                                                                                                                                                                                                                                                                                                                                                                                                                                                                                                                                                                                                                                                                    |  |
| 6137            |            |                            | DEV                                     | DEVON ENERGY PRODUCTION COMPANY, L.P. |                                   |                  |               |                | 3637.8                                                                                                                                                                                                                                                                                                                                                                                                                                                                                                                                                                                                                                                                                                                                                                                                                                                                                                                                                                                                                                                                                                                                                                                                                                                                                                                                                                                                                                                                                                                                                                                                                                                                                                                                                                                                                                                                                                                                                                                                                                                                                                                         |  |
|                 |            |                            |                                         |                                       | <sup>10</sup> Surface             | Location         |               |                |                                                                                                                                                                                                                                                                                                                                                                                                                                                                                                                                                                                                                                                                                                                                                                                                                                                                                                                                                                                                                                                                                                                                                                                                                                                                                                                                                                                                                                                                                                                                                                                                                                                                                                                                                                                                                                                                                                                                                                                                                                                                                                                                |  |
| UL or lot no.   | Section    | Township                   | Range                                   | Lot ldn                               | Feet from the                     | North/South line | Feet from the | East/West line | County                                                                                                                                                                                                                                                                                                                                                                                                                                                                                                                                                                                                                                                                                                                                                                                                                                                                                                                                                                                                                                                                                                                                                                                                                                                                                                                                                                                                                                                                                                                                                                                                                                                                                                                                                                                                                                                                                                                                                                                                                                                                                                                         |  |
| P               | 34         | 23 S                       | 33 E                                    |                                       | 185                               | SOUTH            | 430           | EAST           | LEA                                                                                                                                                                                                                                                                                                                                                                                                                                                                                                                                                                                                                                                                                                                                                                                                                                                                                                                                                                                                                                                                                                                                                                                                                                                                                                                                                                                                                                                                                                                                                                                                                                                                                                                                                                                                                                                                                                                                                                                                                                                                                                                            |  |
|                 |            |                            | " Во                                    | ttom Ho                               | le Location It                    | Different From   | m Surface     |                |                                                                                                                                                                                                                                                                                                                                                                                                                                                                                                                                                                                                                                                                                                                                                                                                                                                                                                                                                                                                                                                                                                                                                                                                                                                                                                                                                                                                                                                                                                                                                                                                                                                                                                                                                                                                                                                                                                                                                                                                                                                                                                                                |  |
| UL or lot no.   | Section    | Township                   | Range                                   | Lot Idn                               | Feet from the                     | North/South line | Feet from the | East/West line | County                                                                                                                                                                                                                                                                                                                                                                                                                                                                                                                                                                                                                                                                                                                                                                                                                                                                                                                                                                                                                                                                                                                                                                                                                                                                                                                                                                                                                                                                                                                                                                                                                                                                                                                                                                                                                                                                                                                                                                                                                                                                                                                         |  |
| I               | 27         | 23 S                       | 33 E                                    |                                       | 2630                              | SOUTH            | 380           | EAST           | LEA                                                                                                                                                                                                                                                                                                                                                                                                                                                                                                                                                                                                                                                                                                                                                                                                                                                                                                                                                                                                                                                                                                                                                                                                                                                                                                                                                                                                                                                                                                                                                                                                                                                                                                                                                                                                                                                                                                                                                                                                                                                                                                                            |  |
| Dedicated Acres | 13 Joint o | r Infill   C               | onsolidation                            | Code 15 C                             | Order No.                         | <u> </u>         |               | (              | - Liver and the constitution of the constituti |  |

No allowable will be assigned to this completion until all interests have been consolidated or a non-standard unit has been approved by the division.

|                                              | N/4 Cognito CCO 67                                                                                                                     | NE COOLED CCC OZ                             | "OPERATOR CERTIFICATION                                                             |
|----------------------------------------------|----------------------------------------------------------------------------------------------------------------------------------------|----------------------------------------------|-------------------------------------------------------------------------------------|
| NW CORNER SEC. 27                            | N/4 CORNÉR SEC. 27<br>LAT. = 32,2829394'N                                                                                              | NE CORNER SEC. 27<br>LAT. = 32,2829270'N     | I hereby certify that the information contained herein is true and complete to the  |
| LONG. = 103.5687577 W                        | LONG. = 103.5602131'W                                                                                                                  | LONG. = 103.5516698'W                        | best of my knowledge and belief, and that this organization either owns a           |
| NMSP EAST (FT)<br>N = 467512.36              | NMSP EAST (FT)<br>N = 467527,14                                                                                                        | NMSP EAST (FT)<br>N = 467541.76              | working interest or unloased mineral interest in the land including the proposed    |
| E = 777619.12                                | E = 780259.81                                                                                                                          | E = 782900,10                                | bottom hale lacution or has a right to drill this well at this location pursuant to |
|                                              | BOTTOM OF HOLE<br>LAT. = 32.2756449N                                                                                                   |                                              | a contract with an owner of such a mineral or working interest, or to a             |
| W/4 CORNER SEC. 27                           | LONG. = 103,5528986W<br>NMSP EAST (FT)                                                                                                 | E/4 CORNER SEC. 27                           | voluntary pooling agreement or a compulsory pooling order heretofore entered        |
| LAT. = 32,2756899'N                          | N = 464889.75                                                                                                                          | LAT. = 32.2757053'N                          | by the division.                                                                    |
| LONG. = 103.5687542'W<br>NMSP EAST (FT)      | E = 782539.61 BBO'                                                                                                                     | LONG. = 103.5516694'W<br>NMSP EAST (FT)      |                                                                                     |
| N = 464870.84<br>E = 777639.03               | BOTTOM_/                                                                                                                               | N = 464914.49<br>E = 782919.36               | Kerller 1 Sch 1/30/2017                                                             |
| E = 177039.03                                | SEC 27 OF HOLE                                                                                                                         | E = 102313:30                                | Signature Date                                                                      |
|                                              | -26                                                                                                                                    |                                              | Rebecca Deal, Regulatory Analyst                                                    |
|                                              |                                                                                                                                        |                                              | Printed Name                                                                        |
|                                              |                                                                                                                                        | е                                            | 1.101                                                                               |
| SECTION CORNER                               |                                                                                                                                        | SECTION CORNER                               | rebecca.deal@dvn.com                                                                |
| LAT. = 32.2684420'N<br>LONG. = 103.5687493'W | 1 QUARTERI CORNER                                                                                                                      | LAT. = 32,2684152'N<br>LONG. = 103.5516675'W | E-mail Address                                                                      |
| NMSP EAST (FT)<br>N = 462234.08              | SCAMED                                                                                                                                 | NMSP EAST (FT)<br>N = 462262.37              |                                                                                     |
| E = 777659.34                                | NOTE: LATITUDE AND LONGITUDE COORDINATES ARE SHOWN USING THE NORTH AMERICAN DATUM OF 1983                                              | E = 782939.28                                | "SURVEYOR CERTIFICATION                                                             |
|                                              | (NAD83), LISTED NEW MEXICO STATE PLANE EAST                                                                                            |                                              | I hereby certify that the well location shown on this plat was                      |
|                                              | COORDINATES ARE GRID (NADB3). BASIS OF BEARING AND DISTANCES USED ARE NEW MEXICO STATE PLANE EAST COORDINATES MODIFIED TO THE SURFACE. |                                              | plotted from field notes of actual surveys made by me or under                      |
|                                              | ELEVATION VALUES ARE NAVO 88.                                                                                                          |                                              | nty supervision, and that the same is true and correct to the                       |
| W/4 000HED 050 34                            | 575 64                                                                                                                                 |                                              |                                                                                     |
| W/4 CORNER SEC. 34<br>LAT. = 32.2611700'N    | SEC, 34                                                                                                                                |                                              | JANUARY 30, JEANON F. JAO                                                           |
| LONG. = 103.5687420'W<br>NMSP EAST (FT)      |                                                                                                                                        | E/4 CORNER SEC. 34<br>SCALED                 | JANUARY 30, 0000                                                                    |
| N = 459588.56                                | THISTLE UNIT 188Y                                                                                                                      |                                              | Date of Surgery                                                                     |
| E = 777680.44                                | ELEV. = 3637.8' LAT. = 32.2543900'N (NAD83)                                                                                            |                                              | 1-1 (m- 10) 12/ 12                                                                  |
| - 1                                          | LONG. = 103.5530560'W                                                                                                                  |                                              | (1 3 ENSV 0//                                                                       |
| SW CORNER SEC. 34                            | NMSP EAST (FT)                                                                                                                         | SE CORNER SEC. 34                            | TXXXXXXXXXXXXXXXXXXXXXXXXXXXXXXXXXXXXX                                              |
| LAT. = 32.2539037'N<br>LONG. = 103.5687408'W | E = 782547:19 SURFACE                                                                                                                  | LAT. = 32.2538795'N<br>LONG. = 103.5516653'W | X/VXXXXXXXXXXXXXXXXXXXXXXXXXXXXXXXXXXX                                              |
| NMSP EAST (FT)                               | LOCATION                                                                                                                               | NMSP EAST (FT)                               | Substitute and Seal of Prosessional Surveyage                                       |
| N = 456945.13<br>E = 777699.63               | S/4 CORNER SEC. 34<br>SCALED 30'                                                                                                       | N = 456974.34<br>E = 782978.47               | Certificate Minister PRINCEN F. VARAMILLO, PLS 12797                                |
| E = ///699.63 [                              | , scaled 150                                                                                                                           | c = /029/0.4/                                | SURVEY NO. 4707B                                                                    |
|                                              | •                                                                                                                                      |                                              |                                                                                     |