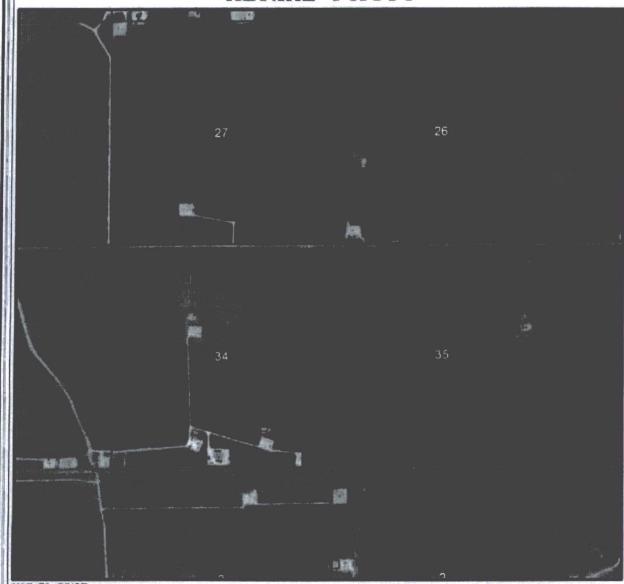

## SECTION 34, TOWNSHIP 23 SOUTH, RANGE 33 EAST, N.M.P.M. LEA COUNTY, STATE OF NEW MEXICO LOCATION VERIFICATION MAP

DEVON ENERGY PRODUCTION COMPANY, L.P. THISTLE UNIT 138Y

LOCATED 185 FT. FROM THE SOUTH LINE AND 430 FT. FROM THE EAST LINE OF SECTION 34, TOWNSHIP 23 SOUTH, RANGE 33 EAST, N.M.P.M. LEA COUNTY, STATE OF NEW MEXICO

JANUARY 30, 2017

SURVEY NO. 4707B