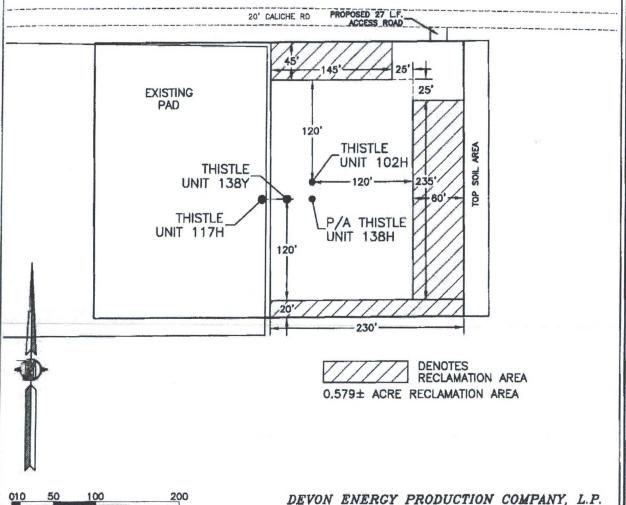

PROPOSED INTERIM SITE RECLAMATION
FOR THISTLE UNIT 138Y
SECTION 34, TOWNSHIP 23 SOUTH, RANGE 33 EAST, N.M.P.M.
LEA COUNTY, STATE OF NEW MEXICO

DEVON ENERGY PRODUCTION COMPANY, L.P
THISTLE UNIT 138Y

LOCATED 185 FT. FROM THE SOUTH LINE
AND 430 FT. FROM THE EAST LINE OF
SECTION 34, TOWNSHIP 23 SOUTH,
RANGE 33 EAST, N.M.P.M.
LEA COUNTY, STATE OF NEW MEXICO

JANUARY 30, 2017

SURVEY NO. 4707B

MADRON SURVEYING, INC. 301 SOUTH CANAL CARLSBAD, NEW MEXICO

SCALE 1" = 100"