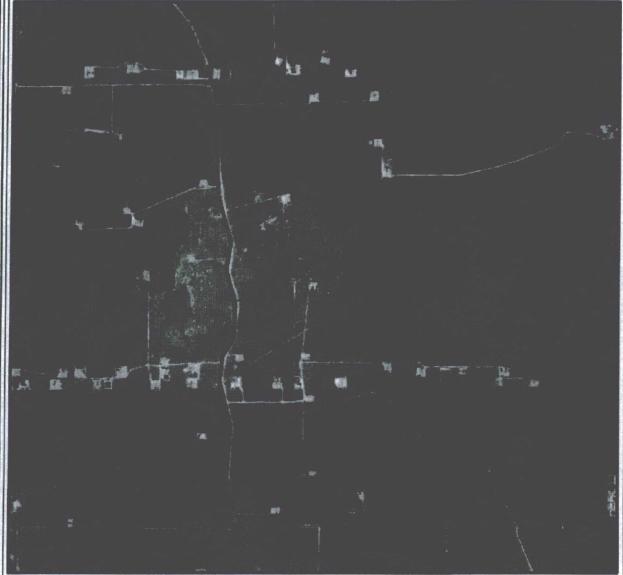

### SECTION 34, TOWNSHIP 23 SOUTH, RANGE 33 EAST, N.M.P.M. LEA COUNTY, STATE OF NEW MEXICO AERIAL PHOTO

NOT TO SCALE AERIAL PHOTO: GOOGLE EARTH FEB. 2014

DEVON ENERGY PRODUCTION COMPANY, L.P. THISTLE UNIT 138Y

LOCATED 185 FT. FROM THE SOUTH LINE AND 430 FT. FROM THE EAST LINE OF SECTION 34, TOWNSHIP 23 SOUTH, RANGE 33 EAST, N.M.P.M. LEA COUNTY, STATE OF NEW MEXICO

JANUARY 30, 2017

SURVEY NO. 4707B