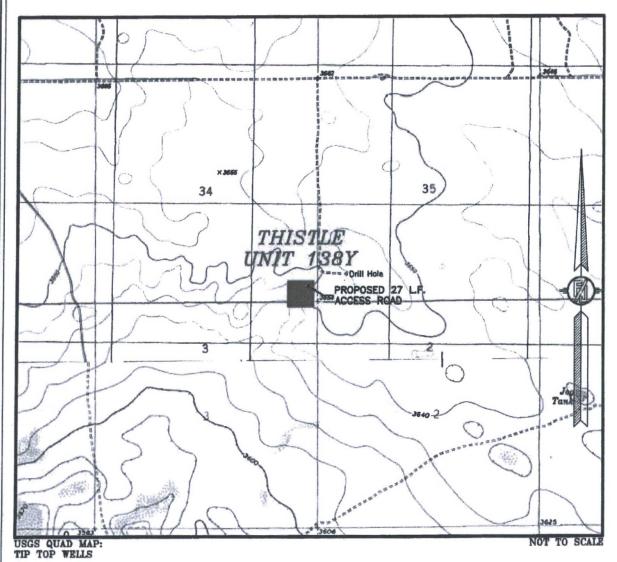

## SECTION 34, TOWNSHIP 23 SOUTH, RANGE 33 EAST, N.M.P.M. LEA COUNTY, STATE OF NEW MEXICO LOCATION VERIFICATION MAP

DEVON ENERGY PRODUCTION COMPANY, L.P. THISTLE UNIT 138Y

LOCATED 185 FT. FROM THE SOUTH LINE AND 430 FT. FROM THE EAST LINE OF SECTION 34, TOWNSHIP 23 SOUTH, RANGE 33 EAST, N.M.P.M. LEA COUNTY, STATE OF NEW MEXICO

JANUARY 30, 2017

SURVEY NO. 4707B