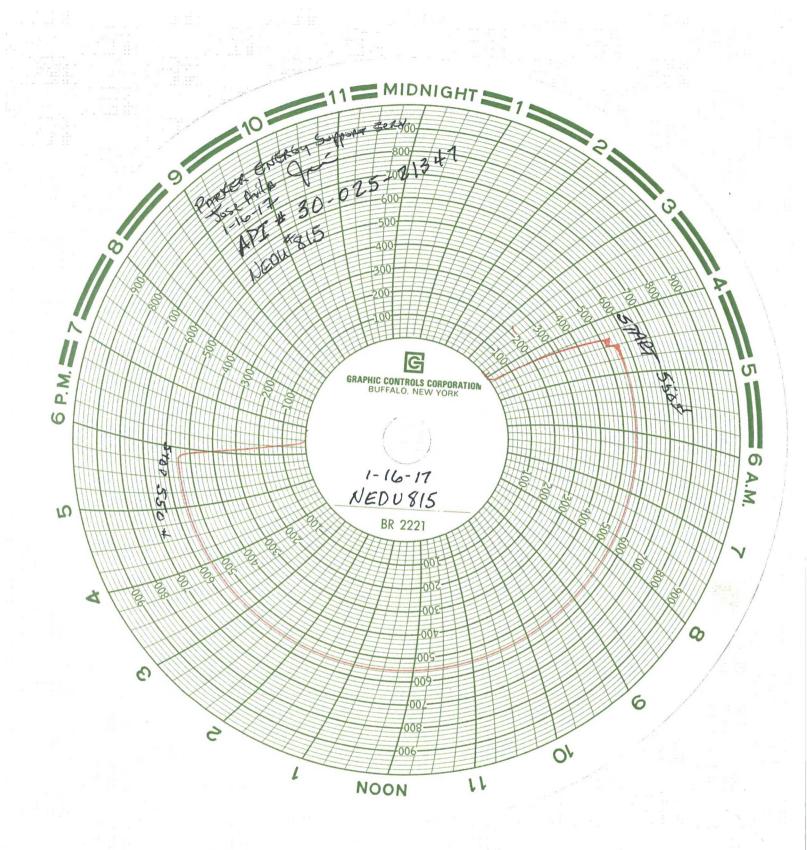

| 1625 N. French Dr., Hobbs, NM 88240         District II – (575) 748-1283         811 S. First St., Artesia, NM 88210         District III – (505) 334-6178         1000 Rio Brazos Rd., Aztec, NM 87410         District IV – (505) 476-3460         1220 S. St. Francis Dr., Santa Fe, NM         87505         SUNDRY NOTICES AND RE         (DO NOT USE THIS FORM FOR PROPOSALS TO DRILL         DIFFERENT RESERVOIR. USE "APPLICATION FOR PE         PROPOSALS.)                                                                                                                                                                                                                                                                    | OR TO DEEPEN OR PLUG<br>RMIT" (FORM C-101) FOR<br>Other Injection | BACK TO A                                               | Form C-103<br>Revised August 1, 2011         WELL API NO.<br>30-025-21347         5. Indicate Type of Lease<br>STATE         FEE         6. State Oil & Gas Lease No.         7. Lease Name or Unit Agreement Name<br>Northeast Drinkard Unit (NEDU) [22503]         8. Well Number 815         9. OGRID Number<br>873         10. Pool name or Wildcat<br>Eunice; B-T-D, North (22900) |
|-----------------------------------------------------------------------------------------------------------------------------------------------------------------------------------------------------------------------------------------------------------------------------------------------------------------------------------------------------------------------------------------------------------------------------------------------------------------------------------------------------------------------------------------------------------------------------------------------------------------------------------------------------------------------------------------------------------------------------------------|-------------------------------------------------------------------|---------------------------------------------------------|-----------------------------------------------------------------------------------------------------------------------------------------------------------------------------------------------------------------------------------------------------------------------------------------------------------------------------------------------------------------------------------------|
| Unit Letter G : 1750 feet from the North line and 1980 feet from the East line                                                                                                                                                                                                                                                                                                                                                                                                                                                                                                                                                                                                                                                          |                                                                   |                                                         |                                                                                                                                                                                                                                                                                                                                                                                         |
| Section 23 To                                                                                                                                                                                                                                                                                                                                                                                                                                                                                                                                                                                                                                                                                                                           | wnship 21S Rang                                                   | ge 37E                                                  | NMPM County Lea                                                                                                                                                                                                                                                                                                                                                                         |
| 11. Elevation (Show whether DR, RKB, RT, GR, etc.)                                                                                                                                                                                                                                                                                                                                                                                                                                                                                                                                                                                                                                                                                      |                                                                   |                                                         |                                                                                                                                                                                                                                                                                                                                                                                         |
| 3397' GL                                                                                                                                                                                                                                                                                                                                                                                                                                                                                                                                                                                                                                                                                                                                |                                                                   |                                                         |                                                                                                                                                                                                                                                                                                                                                                                         |
| 12 Charle Appropriate Pay to Indicate Natives of Nation Papart on Other Date                                                                                                                                                                                                                                                                                                                                                                                                                                                                                                                                                                                                                                                            |                                                                   |                                                         |                                                                                                                                                                                                                                                                                                                                                                                         |
| 12. Check Appropriate Box to Indicate Nature of Notice, Report or Other Data                                                                                                                                                                                                                                                                                                                                                                                                                                                                                                                                                                                                                                                            |                                                                   |                                                         |                                                                                                                                                                                                                                                                                                                                                                                         |
| E-PERMITTING<br>CONVERSATION RBDMS REDMS RETURN TO TA RBDMS CONVERSATION RETURN TO TA RETURN TO A RANK P&A R                                                                                                                                                                                                                                                                                                                                                                                                                                                                                                                                                                                                                            |                                                                   | SUBS<br>REMEDIAL WORK<br>COMMENCE DRIL<br>CASING/CEMENT | LING OPNS. P AND A                                                                                                                                                                                                                                                                                                                                                                      |
| UIHEK:                                                                                                                                                                                                                                                                                                                                                                                                                                                                                                                                                                                                                                                                                                                                  |                                                                   | OTHER: REN                                              | IEW TA                                                                                                                                                                                                                                                                                                                                                                                  |
| <ul> <li>13. Describe proposed or completed operations. (Clearly state all pertinent details, and give pertinent dates, including estimated date of starting any proposed work). SEE RULE 19.15.7.14 NMAC. For Multiple Completions: Attach wellbore diagram of proposed completion or recompletion.</li> <li>Apache would like to extend the TA period for this well and performed the required MIT on 1/16/2017; passing chart is attached. Due to the current environment, Apache would like to postpone returning this well to injection and evaluate its use in the waterflood.</li> <li>This Approval of Temporary Abandonment Expires Abandonment Expires Abandonment Expires Abandonment Expires Abandonment Expires</li> </ul> |                                                                   |                                                         |                                                                                                                                                                                                                                                                                                                                                                                         |
| Spud Date: 5/26/1965                                                                                                                                                                                                                                                                                                                                                                                                                                                                                                                                                                                                                                                                                                                    | Rig Release Date:                                                 | 6/16/1965                                               |                                                                                                                                                                                                                                                                                                                                                                                         |
| I hereby certify that the information above is true a                                                                                                                                                                                                                                                                                                                                                                                                                                                                                                                                                                                                                                                                                   | and complete to the best                                          | of my knowledge                                         | and belief.                                                                                                                                                                                                                                                                                                                                                                             |
| SIGNATURE Reesa Fisher                                                                                                                                                                                                                                                                                                                                                                                                                                                                                                                                                                                                                                                                                                                  | TITLE Sr. Staff                                                   | Reg Analyst                                             | DATE 1/24/2017                                                                                                                                                                                                                                                                                                                                                                          |
| Type or print name Reesa Fisher For State Use Only                                                                                                                                                                                                                                                                                                                                                                                                                                                                                                                                                                                                                                                                                      | E-mail address:                                                   | Reesa.Fisher@apache                                     | PHONE: <u>432/818-1062</u>                                                                                                                                                                                                                                                                                                                                                              |
|                                                                                                                                                                                                                                                                                                                                                                                                                                                                                                                                                                                                                                                                                                                                         | WMFFTLE A                                                         | 0/11-                                                   | DATE 2/1/2017                                                                                                                                                                                                                                                                                                                                                                           |