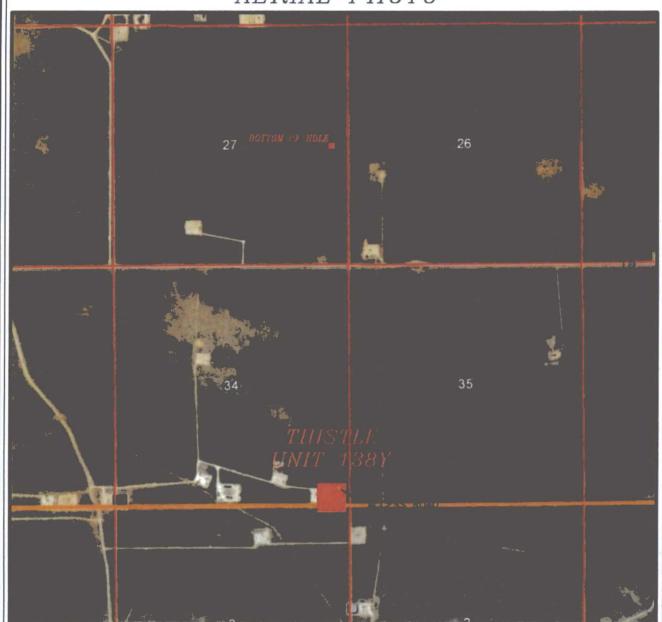

# SECTION 34, TOWNSHIP 23 SOUTH, RANGE 33 EAST, N.M.P.M. LEA COUNTY, STATE OF NEW MEXICO AERIAL PHOTO

NOT TO SCALE AERIAL PHOTO: GOOGLE EARTH FEB. 2014

DEVON ENERGY PRODUCTION COMPANY, L.P. THISTLE UNIT 138Y

LOCATED 185 FT. FROM THE SOUTH LINE AND 430 FT. FROM THE EAST LINE OF SECTION 34, TOWNSHIP 23 SOUTH, RANGE 33 EAST, N.M.P.M. LEA COUNTY, STATE OF NEW MEXICO

JANUARY 30, 2017

MADRON SURVEYING, INC. 301 SOUTH CARLSBAD, NEW MEXICO