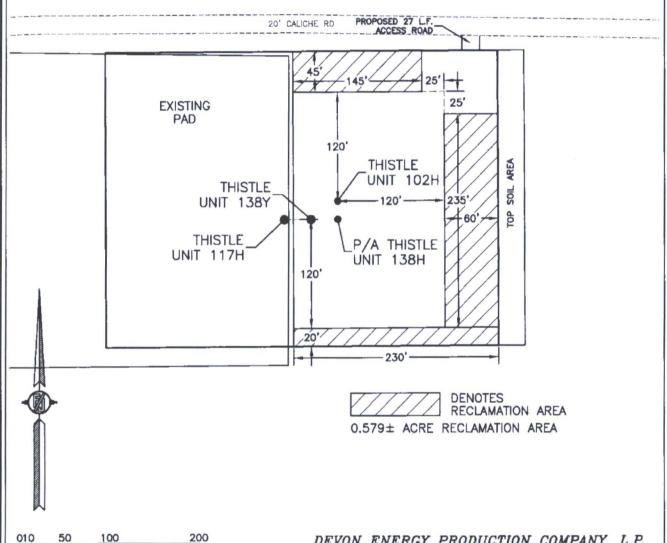

PROPOSED INTERIM SITE RECLAMATION

FOR THISTLE UNIT 138Y

SECTION 34, TOWNSHIP 23 SOUTH, RANGE 33 EAST, N.M.P.M.

LEA COUNTY, STATE OF NEW MEXICO

DEVON ENERGY PRODUCTION COMPANY, L.P. THISTLE UNIT 138Y

LOCATED 185 FT. FROM THE SOUTH LINE AND 430 FT. FROM THE EAST LINE OF SECTION 34, TOWNSHIP 23 SOUTH, RANGE 33 EAST, N.M.P.M. LEA COUNTY, STATE OF NEW MEXICO

JANUARY 30, 2017

SURVEY NO. 4707B

MADRON SURVEYING, INC. 301 SOUTH CANAL CARLSBAD, NEW MEXICO

SCALE 1" = 100'