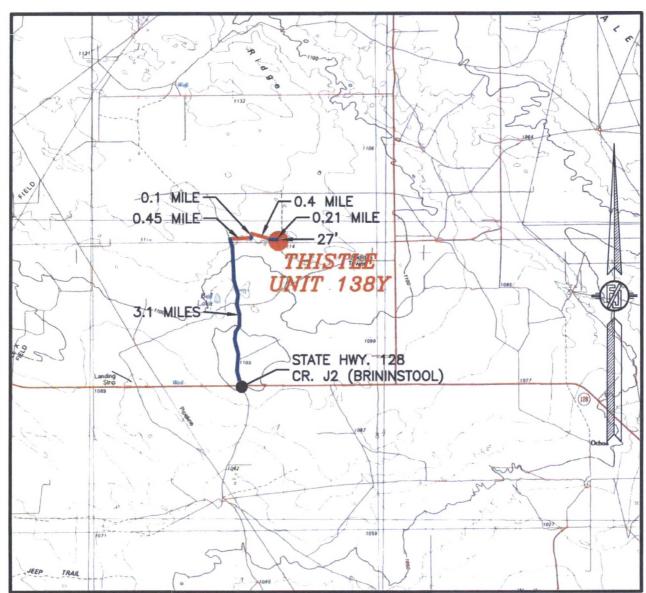

### SECTION 34, TOWNSHIP 23 SOUTH, RANGE 33 EAST, N.M.P.M. LEA COUNTY, STATE OF NEW MEXICO VICINITY MAP

DISTANCES IN MILES

NOT TO SCALE

DIRECTIONS TO LOCATION
FROM STATE HWY. 128 AND CR. J2 (BRININSTOOL) GO NORTH ON J2
3.1 MILES, TURN RIGHT ON CALICHE ROAD AND GO EAST 0.45 MILE,
BEND LEFT AND GO NORTH 0.1 MILE, BEND RIGHT AND GO
SOUTHEAST 0.4 MILE, BEND LEFT AND GO EAST 0.21 MILE TO A
PROPOSED ROAD SURVEY AND FOLLOW FLAGS SOUTH 27' TO THE
NORTHEAST CORNER OF PAD FOR THIS LOCATION.