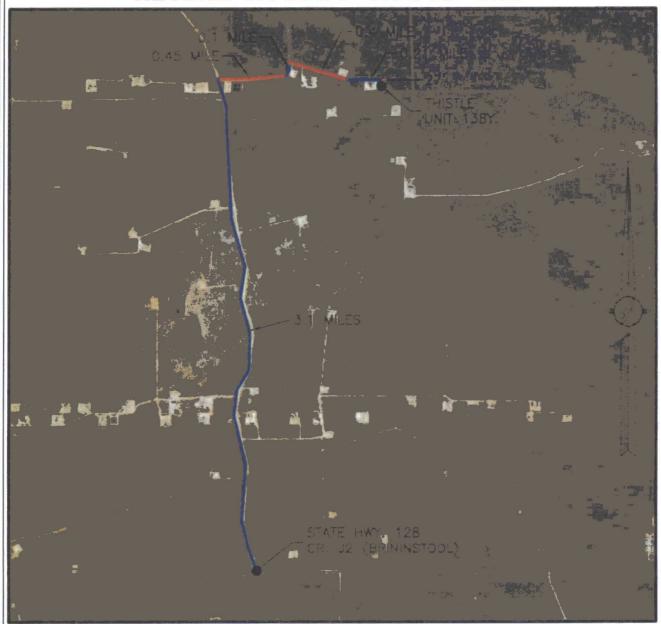

### SECTION 34, TOWNSHIP 23 SOUTH, RANGE 33 EAST, N.M.P.M. LEA COUNTY, STATE OF NEW MEXICO VICINITY MAP

DISTANCES IN MILES

NOT TO SCALE

DIRECTIONS TO LOCATION
FROM STATE HWY. 128 AND CR. J2 (BRININSTOOL) GO NORTH ON J2
3.1 MILES, TURN RIGHT ON CALICHE ROAD AND GO EAST 0.45 MILE,
BEND LEFT AND GO NORTH 0.1 MILE, BEND RIGHT AND GO
SOUTHEAST 0.4 MILE, BEND LEFT AND GO EAST 0.21 MILE TO A
PROPOSED ROAD SURVEY AND FOLLOW FLAGS SOUTH 27' TO THE
NORTHEAST CORNER OF PAD FOR THIS LOCATION.

## SECTION 34, TOWNSHIP 23 SOUTH, RANGE 33 EAST, N.M.P.M. LEA COUNTY, STATE OF NEW MEXICO AERIAL ACCESS ROUTE MAP

NOT TO SCALE AERIAL PHOTO: GOOGLE EARTH FEB. 2014

DEVON ENERGY PRODUCTION COMPANY, L.P.
THISTLE UNIT 138Y

LOCATED 185 FT. FROM THE SOUTH LINE AND 430 FT. FROM THE EAST LINE OF SECTION 34, TOWNSHIP 23 SOUTH, RANGE 33 EAST, N.M.P.M. LEA COUNTY, STATE OF NEW MEXICO

JANUARY 30, 2017

SURVEY NO. 4707B NEW MEXICO ⊢