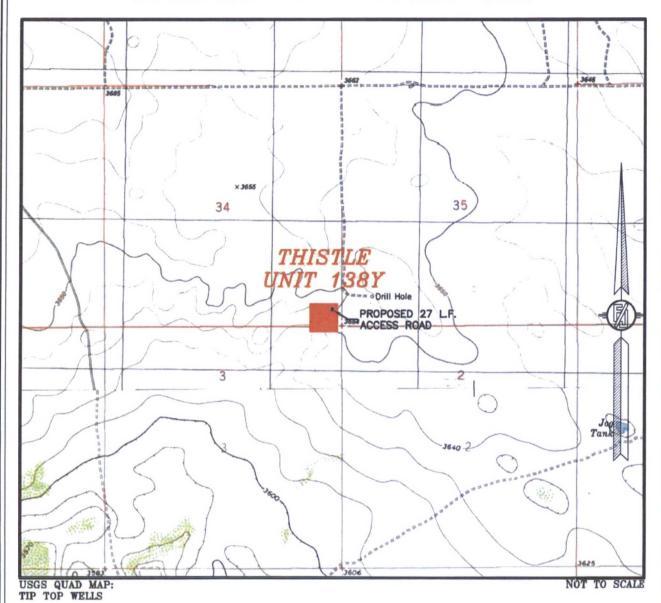

# SECTION 34, TOWNSHIP 23 SOUTH, RANGE 33 EAST, N.M.P.M. LEA COUNTY, STATE OF NEW MEXICO LOCATION VERIFICATION MAP

DEVON ENERGY PRODUCTION COMPANY, L.P. THISTLE UNIT 138Y

LOCATED 185 FT. FROM THE SOUTH LINE AND 430 FT. FROM THE EAST LINE OF SECTION 34, TOWNSHIP 23 SOUTH, RANGE 33 EAST, N.M.P.M. LEA COUNTY, STATE OF NEW MEXICO

JANUARY 30, 2017

SURVEY NO. 4707B

MADRON SURVEYING, INC. 301 SOUTH CANAL CARLSBAD, NEW MEXICO