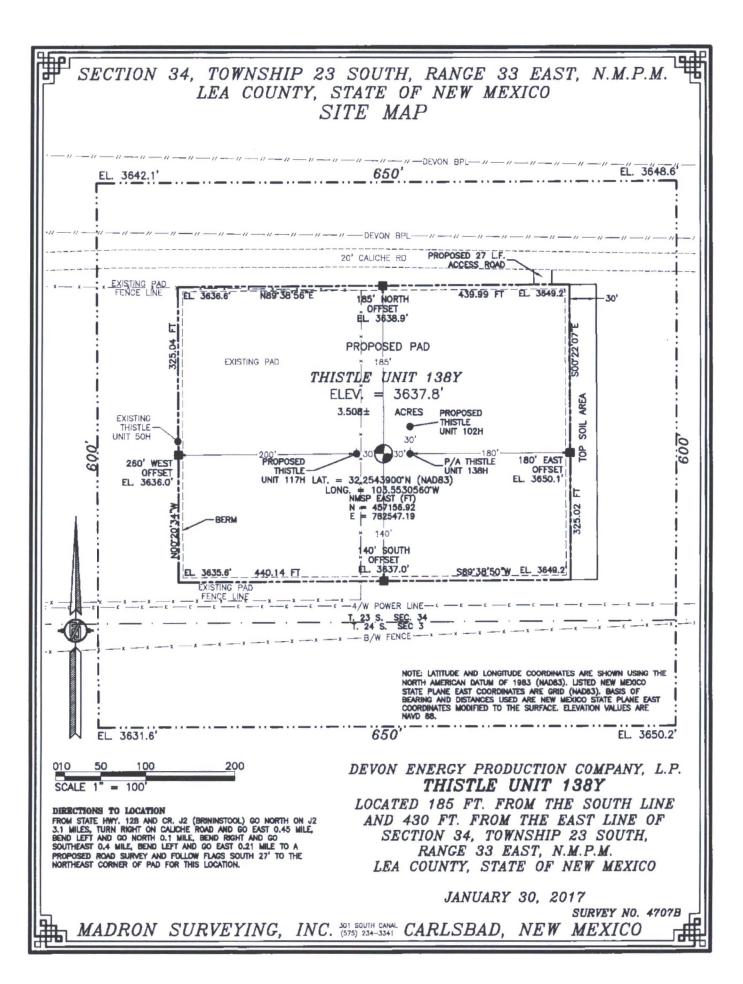

### WELL LOCATION AND ACREAGE DEDICATION PLAT

| API Number                                     |                       |                                       |               | <sup>2</sup> Pool Cod | e                     | <sup>3</sup> Pool Name |               |           |               |  |
|------------------------------------------------|-----------------------|---------------------------------------|---------------|-----------------------|-----------------------|------------------------|---------------|-----------|---------------|--|
| 30.025-43560                                   |                       |                                       | 0             | 59900                 |                       | Triple X; Bone Spring  |               |           |               |  |
| <sup>4</sup> Property Code                     |                       | <sup>5</sup> Property Name            |               |                       |                       |                        |               |           | 6 Well Number |  |
| 30884                                          |                       | THISTLE UNIT                          |               |                       |                       |                        |               |           | 138Y          |  |
| OGRID No.                                      |                       | <sup>8</sup> Operator Name            |               |                       |                       |                        |               |           | ° Elevation   |  |
| 6137                                           |                       | DEVON ENERGY PRODUCTION COMPANY, L.P. |               |                       |                       |                        |               |           | 3637.8        |  |
|                                                |                       |                                       |               |                       | <sup>10</sup> Surface | Location               |               |           |               |  |
| UL or lot no.                                  | Section               | Township                              | Range         | Lot Idn               | Feet from the         | North/South line       | Feet from the | East/West | line County   |  |
| P                                              | 34                    | 23 S                                  | 33 E          |                       | 185                   | SOUTH                  | 430           | EAST      | LEA           |  |
| Bottom Hole Location If Different From Surface |                       |                                       |               |                       |                       |                        |               |           |               |  |
| UL or lot no.                                  | Section               | Township                              | Range         | Lot Idn               | Feet from the         | North/South line       | Feet from the | East/West | line County   |  |
| I                                              | 27                    | 23 S                                  | 33 E          |                       | 2630                  | SOUTH                  | 380           | EAST      | LEA           |  |
| <sup>2</sup> Dedicated Acres                   | <sup>13</sup> Joint o | r Infill 14 (                         | Consolidation | Code 15 Or            | der No.               |                        |               |           |               |  |

No allowable will be assigned to this completion until all interests have been consolidated or a non-standard unit has been approved by the division.

| NW CORNER SEC. 27 LAT. = 32.2829508 N LONG. = 103.5687577 W NMSP EAST (FT) N = 467512.36 E = 777619.12  W/4 CORNER SEC. 27 LAT. = 32.2756899 N LONG. = 103.5687542 W NMSP EAST (FT) N = 464870.84 E = 777639.03 | N/4 CORNÉR SEC. 27 LAT. = 32,2829.994 N LONG. = 103.5602131'W NMSP EAST (FT) N = 467527.14 E = 780259.81  BQTTOM OF HOLE LAT. = 32,2756449'N LONG. = 103.5528986'W NMSP EAST (FT) N = 464889.75 E = 782539.61  BOTOM SEC 27 OF HOLE                                                                                                | NE CORNER SEC. 27 LAT. = 32.2829270 N LONG. = 103.5516698 W NMSP EAST (FT) N = 467541.76 E = 782900.10  E/4 CORNER SEC. 27 LAT. = 32.2757053 N LONG. = 103.5516694 W NNSP EAST (FT) N = 464914.49 E = 782919.36 | POPERATOR CERTIFICATION  I hereby certify that the information contained herein is true and complete to the best of my knowledge and belief, and that this organization either owns a working interest or unleased mineral interest in the land including the proposed bottom hole locution or has a right to drill this well at this location pursuant to a contract with an owner of such a mineral or working interest, or to a voluntary pooling agreement or a compulsory pooling order heretofore entered by the division.    Very contract with a mount of the division.   Date   Date |
|-----------------------------------------------------------------------------------------------------------------------------------------------------------------------------------------------------------------|------------------------------------------------------------------------------------------------------------------------------------------------------------------------------------------------------------------------------------------------------------------------------------------------------------------------------------|-----------------------------------------------------------------------------------------------------------------------------------------------------------------------------------------------------------------|-----------------------------------------------------------------------------------------------------------------------------------------------------------------------------------------------------------------------------------------------------------------------------------------------------------------------------------------------------------------------------------------------------------------------------------------------------------------------------------------------------------------------------------------------------------------------------------------------------------------------------------------------------------------------------------------------------------------------------------------------------------------------------------------------------------------------------------------------------------------------------------------------------------------------------------------------------------------------------------------------------------------------------------------------------------------------------------------------------------------------------------------------------------------------------------------------------------------------------------------------------------------------------------------------------------------------------------------------------------------------------------------------------------------------------------------------------------------------------------------------------------------------------------------------------------------------------------------------------------------------------------------------------------------------------------------------------------------------------------------------------------------------------------------------------------------------------------------------------------------------------------------------------------------------------------------------------------------------------------------------------------------------------------------------------------------------------------------------------------------------------|
| SECTION CORNER LAT. = 32.2684420'N LONG. = 103.5687493'W MMSP EAST (FT) N = 462234.08 E = 777659.34                                                                                                             | OUARTER CORNER  SCALED  NOTE: LATITUDE AND LONGITUDE COORDINATES ARE SHOWN USING THE NORTH AMERICAN DATUM OF 1983 (NAD83). LISTED NEW MEXICO STATE PLANT EAST COORDINATES ARE GRID (NAD83). BASIS OF BEARING AND DISTANCES USED ARE NEW MEXICO STATE PLANE EAST COORDINATES AMODINED TO THE SURFACE. ELEVATION VALUES ARE NAVD 88. | SECTION CORNER<br>LAT. = 32.2684152'N<br>LONG. = 103.5516675'W<br>NMSP EAST (FT)<br>N = 462262.37<br>E = 782939.28                                                                                              | Rebecca Deal, Regulatory Analyst Printed Name  rebecca.deal@dvn.com  E-mail Address  18 SURVEYOR CERTIFICATION  I hereby certify that the well location shown on this plat was plotted from field notes of actual surveys made by me or under my supervision, and that the same is true and correct to the                                                                                                                                                                                                                                                                                                                                                                                                                                                                                                                                                                                                                                                                                                                                                                                                                                                                                                                                                                                                                                                                                                                                                                                                                                                                                                                                                                                                                                                                                                                                                                                                                                                                                                                                                                                                                  |
| W/4 CORNER SEC. 34 LAT. = 32.2611700'N LONG. = 103.5687420'W NMSP EAST (FT) N = 459588.56 E = 777680.44  SW CORNER SEC. 34 LAT. = 32.2539037'N LONG. = 103.5687408'W NMSP EAST (FT) N = 456945.13 E = 777699.63 | SEC. 34  THISTLE UNIT 138Y ELEV. = 3637.8' LAT. = 32.2543900'N (NA)83) LONG. = 103.5530580'W NMSP EAST (FT) N = 457158.92 E = 782547.19 SURFACE LOCATION S/4 CORNER SEC. 34 SCALED                                                                                                                                                 | E/4 CORNER SEC. 34 SCALED  SE CORNER SEC. 34 LAT. = 32.2538795'N LONG. = 103.5516653'W NMSP EAST (F1) N = 458974.34 E = 782978.47                                                                               | Date of Survey  Suprature and Seat of Professional Surveyors  Certificate Mumber: PHINON F. JARAMILLO, PLS 12797  SURVEY NO. 4707B                                                                                                                                                                                                                                                                                                                                                                                                                                                                                                                                                                                                                                                                                                                                                                                                                                                                                                                                                                                                                                                                                                                                                                                                                                                                                                                                                                                                                                                                                                                                                                                                                                                                                                                                                                                                                                                                                                                                                                                          |

JANUARY 30, 2017

SURVEY NO. 4707B

MADRON SURVEYING, INC. 301 SOUTH CANAL CARLSBAD, NEW MEXICO

SCALE 1" = 100'