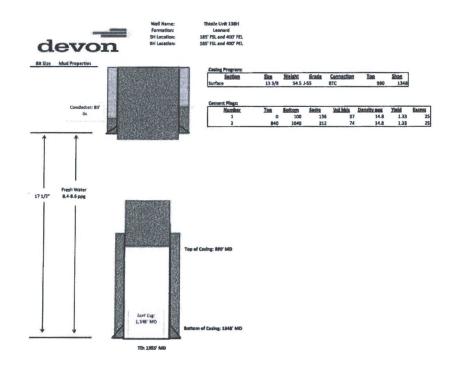

1/27/17 – 1/30/17 – Spud well @ 23:00. TD 17-1/2" hole @ 1355'. RIH 33 jts 13-3/8" 54.5# J-55 BTC csg, set @ 1348'. During surf csg cmt, plug was bumped and pressure was taken up to 500 psi over final circulating pressure. While holding 500 psi over, pressure bled off and the string jumped, indicating a pin jumped out in csg string. Cmt was circulated out of the wellbore and csg was pulled to find the top of fish at 990' MD. Decided to P&A the well. Cement plug #1 from 1040' to 840' – 74 bbls of 14.8 ppg neat class C cement. Cement plug #2 from 121' to surface – 37 bbls of 14.8 ppg neat class C cement. 4 bbls cement returned to surface. RR @ 13:30 MST. Please see attached wellbore schematic.