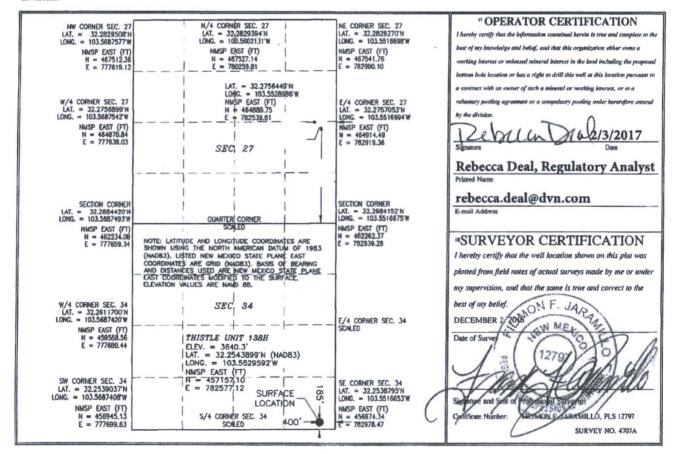

#### WELL LOCATION AND ACREAGE DEDICATION PLAT

| API Number 30-025-43442     |               |                                                                  |               | <sup>2</sup> Pool Code<br>59900 |                       | 'Pool Name Triple X; Bone Spring |                   |                        |                               |  |
|-----------------------------|---------------|------------------------------------------------------------------|---------------|---------------------------------|-----------------------|----------------------------------|-------------------|------------------------|-------------------------------|--|
| Property Code               |               | <sup>5</sup> Property Name THISTLE UNIT                          |               |                                 |                       |                                  |                   |                        | * Well Number<br>138H         |  |
| <sup>7</sup> OGRID No. 6137 |               | <sup>a</sup> Operator Name DEVON ENERGY PRODUCTION COMPANY, L.P. |               |                                 |                       |                                  |                   |                        | <sup>9</sup> Elevation 3640.3 |  |
|                             |               |                                                                  |               |                                 | <sup>10</sup> Surface | Location                         | VIII.             |                        |                               |  |
| UL or lot no.               | Section<br>34 | Township<br>23 S                                                 | Range<br>33 E | Lot Idn                         | Feet from the 185     | North/South line SOUTH           | Feet from the     | East/West line<br>EAST | County<br>LEA                 |  |
|                             |               |                                                                  | " Bo          | ttom Hole                       | Location If           | Different From                   | m Surface         |                        |                               |  |
| UL or lot no.               | Section 34    | Township 23 S                                                    | Range<br>33 E | Lot Idn                         | Feet from the 182     | North/South line<br>SOUTH        | Feet from the 398 | East/West line<br>EAST | County                        |  |
| Dedicated Acres             | is Joint of   | r Infill 14 Co                                                   | nsolidation   | Code 15 Ore                     | ler No.               |                                  |                   |                        |                               |  |

No allowable will be assigned to this completion until all interests have been consolidated or a non-standard unit has been approved by the division.

PROPOSED INTERIM SITE RECLAMATION

FOR THISTLE UNIT 138H