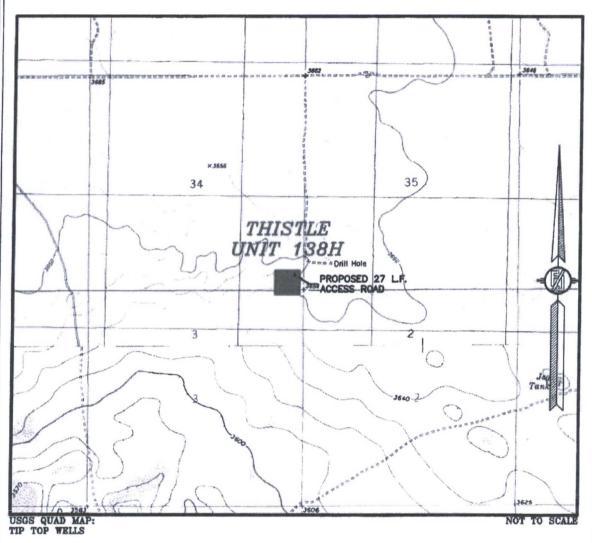

No allowable will be assigned to this completion until all interests have been consolidated or a non-standard unit has been approved by the division.

PROPOSED INTERIM SITE RECLAMATION

FOR THISTLE UNIT 138H

SECTION 34, TOWNSHIP 23 SOUTH, RANGE 33 EAST, N.M.P.M.

LEA COUNTY, STATE OF NEW MEXICO

DEVON ENERGY PRODUCTION COMPANY, L.P.
THISTLE UNIT 138H

LOCATED 185 FT. FROM THE SOUTH LINE
AND 400 FT. FROM THE EAST LINE OF
SECTION 34, TOWNSHIP 23 SOUTH,
RANGE 33 EAST, N.M.P.M.
LEA COUNTY, STATE OF NEW MEXICO