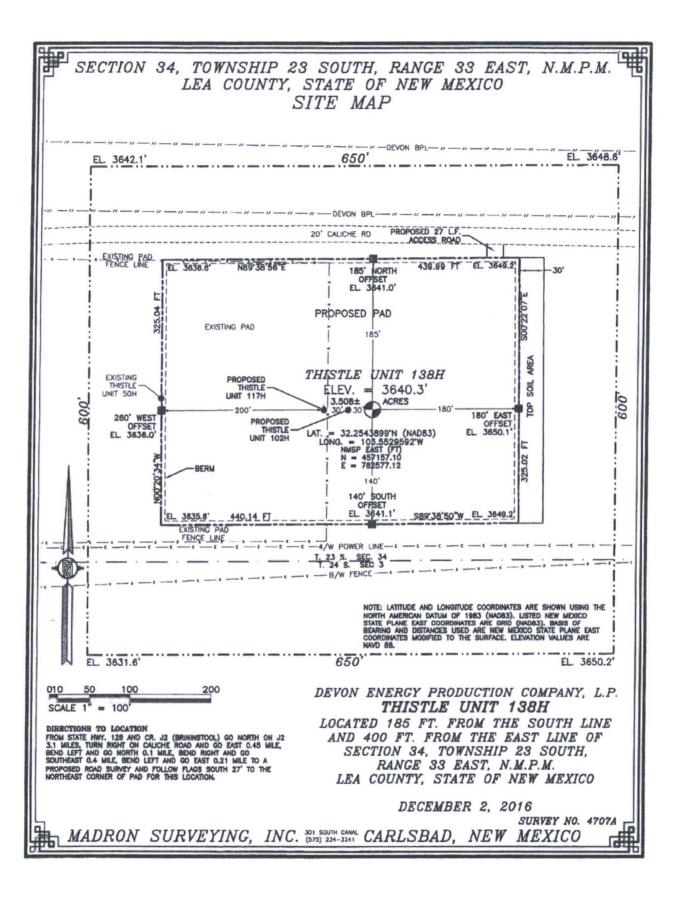

SECTION 34, TOWNSHIP 23 SOUTH, RANGE 33 EAST, N.M.P.M.

LEA COUNTY, STATE OF NEW MEXICO

DEVON ENERGY PRODUCTION COMPANY, L.P.
THISTLE UNIT 138H

LOCATED 185 FT. FROM THE SOUTH LINE
AND 400 FT. FROM THE EAST LINE OF
SECTION 34, TOWNSHIP 23 SOUTH,
RANGE 33 EAST, N.M.P.M.
LEA COUNTY, STATE OF NEW MEXICO

DECEMBER 2, 2016

SURVEY NO. 4707A

MADRON SURVEYING, INC. 301 SOUTH CANAL CARLSBAD, NEW MEXICO

SCALE 1" = 100'

DEVON ENERGY PRODUCTION COMPANY, L.P.

THISTLE UNIT 138H

LOCATED 185 FT. FROM THE SOUTH LINE
AND 400 FT. FROM THE EAST LINE OF
SECTION 34, TOWNSHIP 23 SOUTH,

RANGE 33 EAST, N.M.P.M.
LEA COUNTY, STATE OF NEW MEXICO

DECEMBER 2, 2016

SURVEY NO. 4707A

MADRON SURVEYING, INC. SOI SOUTH CANAL CARLSBAD, NEW MEXICO