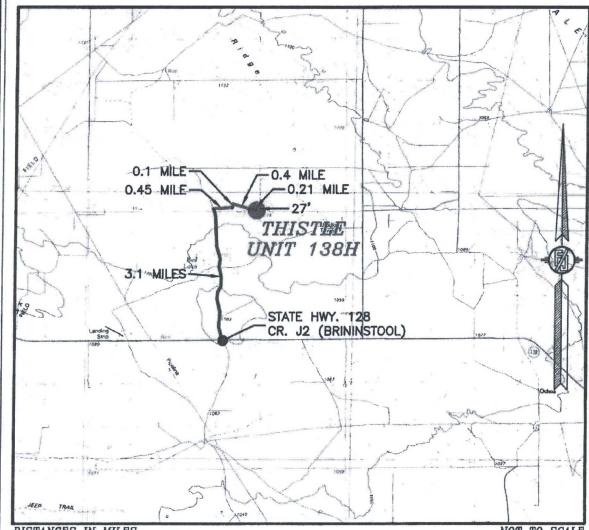

### SECTION 34, TOWNSHIP 23 SOUTH, RANGE 33 EAST, N.M.P.M. LEA COUNTY, STATE OF NEW MEXICO VICINITY MAP

DISTANCES IN MILES

NOT TO SCALE

DIRECTIONS TO LOCATION
FROM STATE HWY. 128 AND CR. J2 (BRININSTOOL) GO NORTH ON J2
3.1 MILES, TURN RIGHT ON CALCHE ROAD AND GO EAST 0.45 MILE,
BEND LEFT AND GO NORTH 0.1 MILE, BEND RIGHT AND GO
SOLITHEAST 0.4 MILE, BEND LEFT AND GO EAST 0.21 MILE TO A
PROPOSED ROAD SURVEY AND FOLLOW FLAGS SOUTH 27' TO THE
NORTHEAST CORNER OF PAD FOR THIS LOCATION.