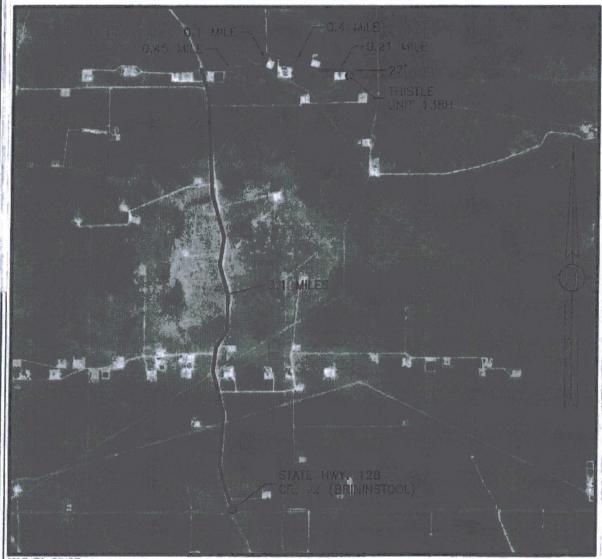

# SECTION 34, TOWNSHIP 23 SOUTH, RANGE 33 EAST, N.M.P.M. LEA COUNTY, STATE OF NEW MEXICO AERIAL ACCESS ROUTE MAP

NOT TO SCALE AERIAL PHOTO: GOOGLE EARTH FEB. 2014

DEVON ENERGY PRODUCTION COMPANY, L.P. THISTLE UNIT 138H

LOCATED 185 FT. FROM THE SOUTH LINE AND 400 FT. FROM THE EAST LINE OF SECTION 34, TOWNSHIP 23 SOUTH, RANGE 33 EAST, N.M.P.M. LEA COUNTY, STATE OF NEW MEXICO

DECEMBER 2, 2016

SURVEY NO. 4707A

MADRON SURVEYING, INC. 301 SOUTH CARLSBAD, NEW MEXICO