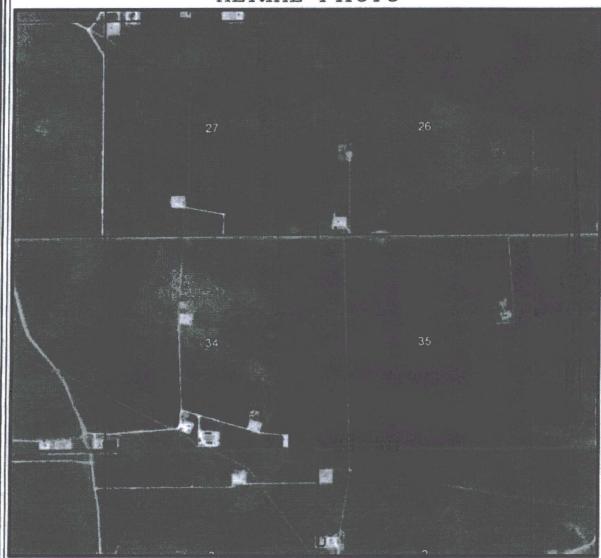

## SECTION 34, TOWNSHIP 23 SOUTH, RANGE 33 EAST, N.M.P.M. LEA COUNTY, STATE OF NEW MEXICO AERIAL PHOTO

NOT TO SCALE AERIAL PHOTO: GOOGLE EARTH FEB. 2014

DEVON ENERGY PRODUCTION COMPANY, L.P. THISTLE UNIT 138H

LOCATED 185 FT. FROM THE SOUTH LINE AND 400 FT. FROM THE EAST LINE OF SECTION 34, TOWNSHIP 23 SOUTH, RANGE 33 EAST, N.M.P.M. LEA COUNTY, STATE OF NEW MEXICO

DECEMBER 2, 2016

SURVEY NO. 4707A

MADRON SURVEYING, INC. 301 SOUTH CARLSBAD, NEW MEXICO