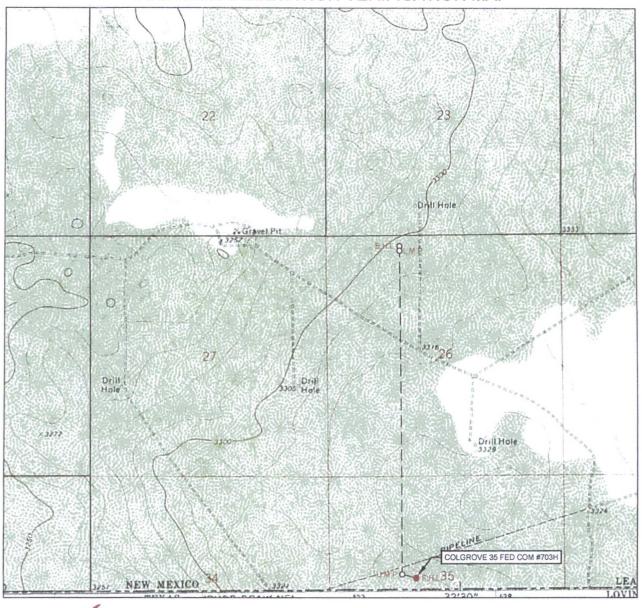

| PSI | Material                                                           | <u>Ditch Width</u>             |
| Buried Surface Buried Surface Buried Surface Buried Surface Buried Surface Buried Surface Surface                                   | 2 Gas Lifts<br>2 Flowlines<br>Oil<br>Prod Water<br>Prod Water | 3"<br>4" |     | Flex Steel<br>Poly<br>Steel / Poly<br>Steel / Poly<br>Steel / Poly | 4 ft<br>4 ft<br>ft<br>ft<br>ft |
| Will we apply for an electric line with this APD? ☐ Yes ☐ No Will we apply for an electric line in the future by sundry? ☐ Yes ☐ No |                                                               |          |     |                                                                    |                                |







## LOCATION & ELEVATION VERIFICATION MAP



## Seog resources, inc.

LEASE NAME & WELL NO.: COLGROVE 35 FED COM #703H

N 32.0008253

LATITUDE

SECTION 35 TWP 26-S RGE 33-E SURVEY N.M.P.M.

 COUNTY
 LEA
 STATE
 NM
 ELEVATION
 33200

 DESCRIPTION
 252 FSL & 1970 FWL

\_ LONGITUDE \_

W 103.5448152

THIS EASEMENT/SERVITUDE LOCATION SHOWN HEREON HAS BEEN SURVEYED ON THE GROUND UNDER MY SUPERVISION AND PREPARED ACCORDING TO THE EVIDENCE FOUND AT THE TIME OF SURVEY, AND DATA PROVIDED BY EOG RESOURCES, INC. THIS CERTIFICATION IS MADE AND LIMITED TO THOSE PERSONS OR ENTITIES SHOWN ON THE FACE OF THIS PLAT AND IS NON-TRANSFERABLE. THIS SURVEY IS CERTIFIED FOR THIS TRANSACTION ONLY.

ALL BEARINGS, DISTANCES, AND COORDINATE VALUES CONTAINED HEREON ARE GRID BASED UPON THE NEW MEXICO STATE PLANE COORDINATE SYSTEM, EAST ZONE OF THE NORTH AMERIC