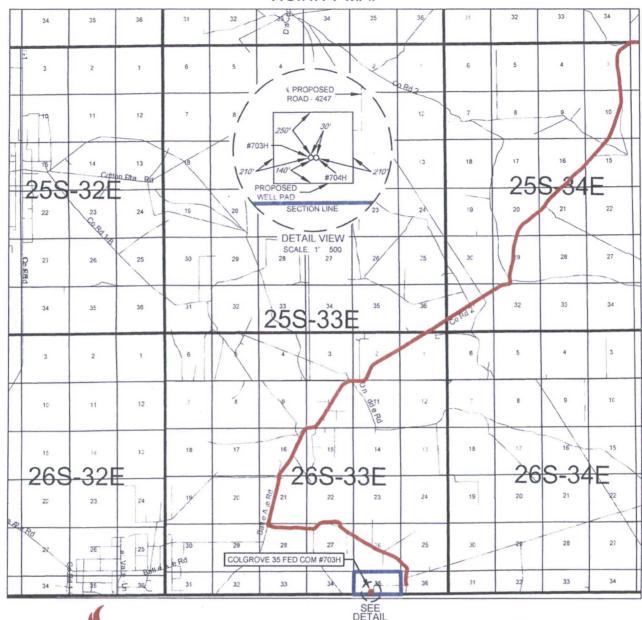

## EXHIBIT 2 VICINITY MAP

# eog resources, inc.

LEASE NAME & WELL NO.

COLGROVE 35 FED COM #703H

 SECTION
 35
 TWP
 26-S
 RGE
 33-E
 SURVEY
 N.M.P.M.

 COUNTY
 LEA
 STATE
 NM

 DESCRIPTION
 252:FSL & 1970:FWL

DISTANCE & DIRECTION

FROM INT, OF NM-18 N. & NM-128, GO WEST ON NM-128 ±14,1 MILES. THENCE SOUTHWEST (LEFT) ON BATTLE AXE RD. ±17.1 MILES, THENCE EAST (LEFT) ON LEASE RD. ±3.0 MILES, THENCE SOUTH (RIGHT) ON A PROPOSED RD. ±4247 FEET TO A POINT ±283 FEET NORTHEAST OF THIS LOCATION.