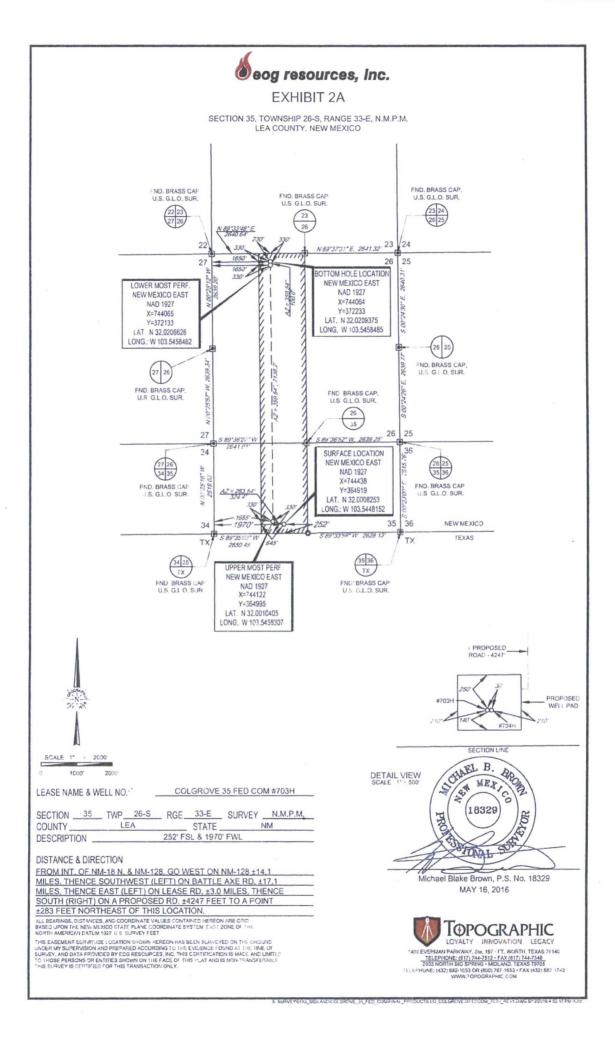

# eog resources, inc.

LEASE NAME & WELL NO.

COLGROVE 35 FED COM #703H

 SECTION
 35
 TWP
 26-S
 RGE
 33-E
 SURVEY
 N.M.P.M.

 COUNTY
 LEA
 STATE
 NM

 DESCRIPTION
 252:FSL & 1970:FWL

DISTANCE & DIRECTION

FROM INT, OF NM-18 N. & NM-128, GO WEST ON NM-128 ±14,1 MILES. THENCE SOUTHWEST (LEFT) ON BATTLE AXE RD. ±17.1 MILES, THENCE EAST (LEFT) ON LEASE RD. ±3.0 MILES, THENCE SOUTH (RIGHT) ON A PROPOSED RD. ±4247 FEET TO A POINT ±283 FEET NORTHEAST OF THIS LOCATION.

THIS EASEMENT/SERVITUDE LOCATION SHOWN HEREON HAS BEEN SURVEYED ON THE GROUND UNDER MY SUPERVISION AND PREPARED ACCORDING TO THE EVIDENCE FOUND AT THE TIME OF SURVEY, AND DATA PROVIDED BY EGO RESOURCES, INC. THIS CERTIFICATION IS MADE AND LIMITED TO THOSE PERSONS OR ENTITIES SHOWN ON THE FACE OF THIS PLAT AND IS NON-TRANSFERABLE. THIS SURVEY IS CERTIFIED FOR THIS TRANSACTION ONLY.

ALL BEARINGS. DISTANCES, AND COORDINATE VALUES CONTAINED HEREON ARE GRID BASED UPON THE NEW MEXICO STATE PLANE COORDINATE SYSTEM, EAST ZONE OF THE NORTH AMERICAN DATUM 1927, U.S. SURVEY FEET.

1400 EVERMAN PARKWAY, Ste. 197 • FT. WORTH, TEXAS 76140