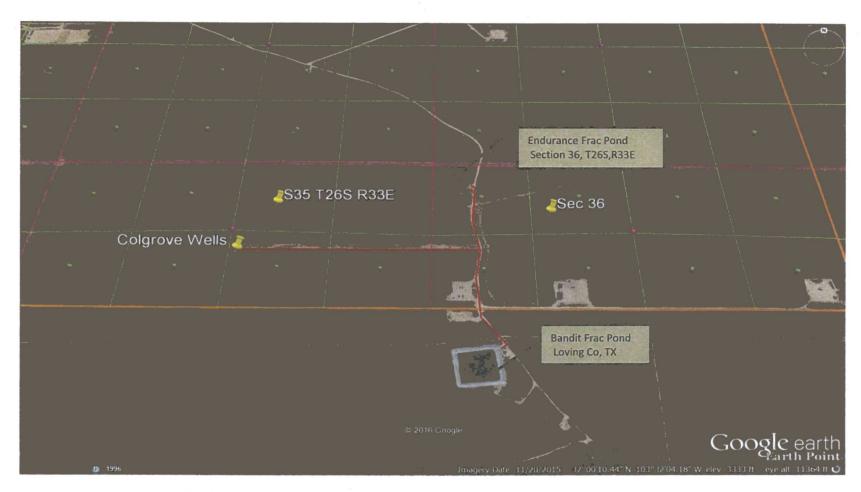

SERVITUDE LOCATION SHOWN HEREON HAS BEEN SURVEYED ON THE GROUND UNDER MY SUPERVISION AND PREPARED ACCORDING TO THE EVIDENCE FOUND AT THE TIME OF SURVEY, AND DATA PROVIDED BY EOG RESOURCES, INC. THIS CERTIFICATION IS MADE AND LIMITED TO THOSE PERSONS OR ENTITIES SHOWN ON THE FACE OF THIS PLAT AND IS NON-TRANSFERABLE. THIS SURVEY IS CERTIFIED FOR THIS TRANSACTION ONLY.

ALL BEARINGS, DISTANCES, AND COORDINATE VALUES CONTAINED HEREON ARE GRID BASED UPON THE NEW MEXICO STATE PLANE COORDINATE SYSTEM, EAST ZONE OF THE NORTH AMERICAN DATUM 1927 U.S. SURVEY FEET





1400 EVERMAN PARKWAY, Ste. 197 · FT. WORTH, TEXAS 76140
TELEPHONE: (817) 744-7512 · FAX (817) 744-7548
2903 NORTH BIG SPRING - MIDLAND, TEXAS 78705
TELEPHONE: (432) 682-1653 OR (800) 767-1653 · FAX (432) 682-1743
WWW.TOPOGRAPHIC.COM



Colgrove 35 Fed Com Water Source Map Sec 35, T26S, R35

Lea County, NM