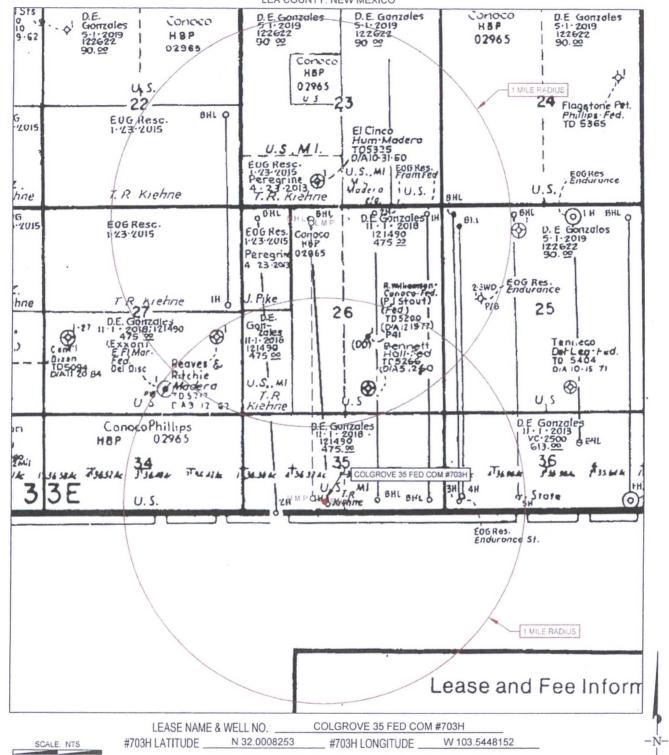

## Seog resources, inc.

LEASE NAME & WELL NO.: COLGROVE 35 FED COM #703H

N 32.0008253

LATITUDE

SECTION 35 TWP 26-S RGE 33-E SURVEY N.M.P.M.

 COUNTY
 LEA
 STATE
 NM
 ELEVATION
 33200

 DESCRIPTION
 252 FSL & 1970 FWL

\_ LONGITUDE \_

W 103.5448152

THIS EASEMENT/SERVITUDE LOCATION SHOWN HEREON HAS BEEN SURVEYED ON THE GROUND UNDER MY SUPERVISION AND PREPARED ACCORDING TO THE EVIDENCE FOUND AT THE TIME OF SURVEY, AND DATA PROVIDED BY EOG RESOURCES, INC. THIS CERTIFICATION IS MADE AND LIMITED TO THOSE PERSONS OR ENTITIES SHOWN ON THE FACE OF THIS PLAT AND IS NON-TRANSFERABLE. THIS SURVEY IS CERTIFIED FOR THIS TRANSACTION ONLY.