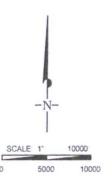

DETAIL VIEW SCALE 1" 100

SECTION LINE

LEASE NAME & WELL NO. COLGROVE 35 FED COM #703H
#703H LATITUDE N 32.0008253 #703H LONGITUDE W 103.5448152

LEGEND

ALL BEARINGS, DISTANCES AND COORDINATE VALUES CONTAINED HEREON ARE GRID BASED UPON THE NEW MEXICO STATE PLANE COORDINATE SYSTEM, EAST ZONE OF THE NORTH AMERICAN DATUM 1927. U.S. SURVEY FEET