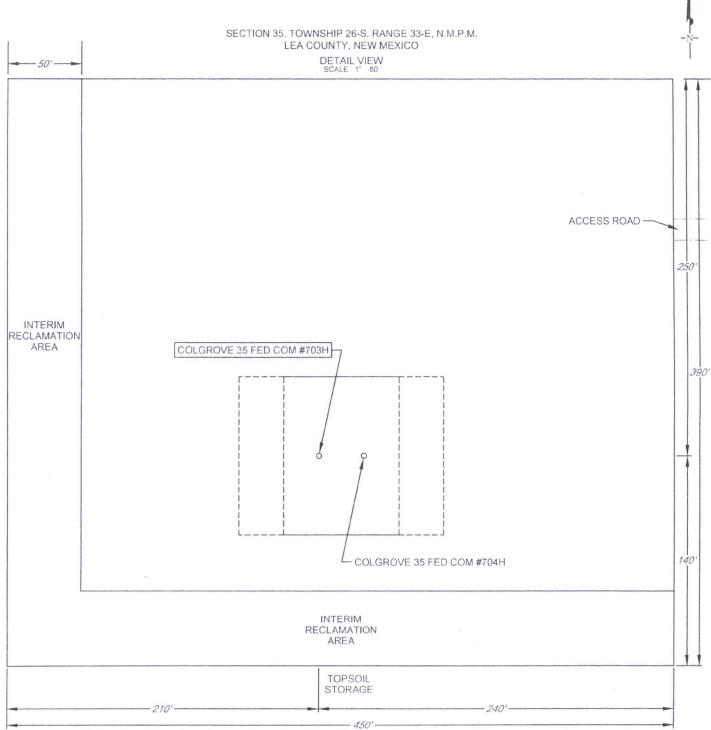

DETAIL VIEW SCALE 1" 100

SECTION LINE

LEASE NAME & WELL NO. COLGROVE 35 FED COM #703H
#703H LATITUDE N 32.0008253 #703H LONGITUDE W 103.5448152

LEGEND

ALL BEARINGS, DISTANCES AND COORDINATE VALUES CONTAINED HEREON ARE GRID BASED UPON THE NEW MEXICO STATE PLANE COORDINATE SYSTEM, EAST ZONE OF THE NORTH AMERICAN DATUM 1927. U.S. SURVEY FEET

THIS PROPOSED PAD SITE LCCATION SHOWN HEREON HAS BEEN SURVEYED ON THE GROUND UNDER MY SUPERVISION AND PREPARED ACCORDING TO THE EVIDENCE FOUND AT THE TIME OF SURVEY, AND DATA PROVIDED BY EOG RESOURCES, INC. THIS CERTIFICATION IS MADE AND LIMITED TO THOSE PERSONS OR ENTITIES SHOWN ON THE FACE OF THIS PLAT AND IS NON-TRANSFERABLE. THIS SURVEY IS CERTIFIED FOR THIS TRANSACTION ONLY.