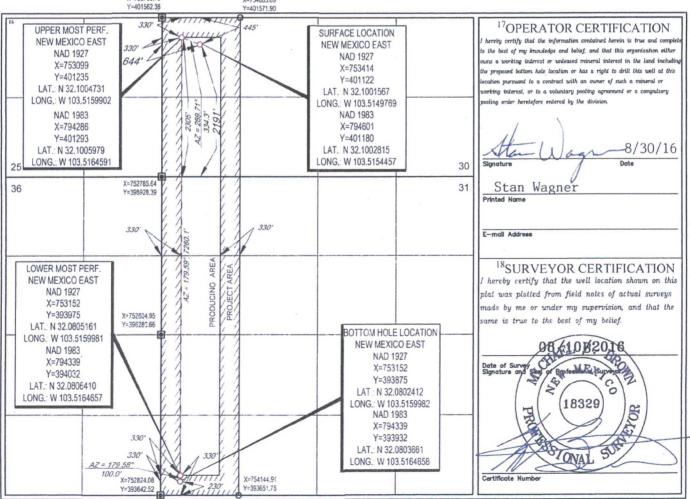

## WELL LOCATION AND ACREAGE DEDICATION PLAT

| <sup>1</sup> APl Number |                                                    |                            | <sup>2</sup> Pool Code     |         | <sup>3</sup> Pool Name   |                  |               |        |                          |        |
|-------------------------|----------------------------------------------------|----------------------------|----------------------------|---------|--------------------------|------------------|---------------|--------|--------------------------|--------|
| . 30-02                 | 30-025- 43574 98094 WC-025 G-09 S253336D; Upper Wo |                            |                            |         |                          |                  |               | olfcam | )                        |        |
| <sup>4</sup> Property ( | Code                                               | <sup>5</sup> Property Name |                            |         |                          |                  |               |        | <sup>6</sup> Well Number |        |
| 31738                   | 5                                                  | HOUND 30 FED               |                            |         |                          |                  |               |        | #                        | 701H   |
| <sup>7</sup> OGRID      | No.                                                |                            | <sup>8</sup> Operator Name |         |                          |                  |               |        | <sup>9</sup> Elevation   |        |
| 7377                    |                                                    | EOG RESOURCES, INC. 3317'  |                            |         |                          |                  |               | 3317'  |                          |        |
|                         |                                                    |                            |                            |         | <sup>10</sup> Surface Lo | cation           |               |        |                          |        |
| UL or lot no.           | Section                                            | Township                   | Range                      | Lot Idn | Feet from the            | North/South line | Feet from the | Ea     | st/West line             | County |
| 3                       | 30                                                 | 25-S                       | 34-E                       | -       | 2191'                    | SOUTH            | 644'          | WE     | ST                       | LEA    |
|                         |                                                    |                            |                            |         |                          |                  |               |        |                          |        |
| UL or lot no.           | Section                                            | Township                   | Range                      | Lot Idn | Feet from the            | North/South line | Feet from the | E      | ast/West line            | County |

| 4                                              | 31                       | 25-S                   | 34-E           | -                     | 230'   | SOUTH | 330' | WEST | LEA |
|------------------------------------------------|--------------------------|------------------------|----------------|-----------------------|--------|-------|------|------|-----|
| <sup>12</sup> Dedicated Acres<br><b>240.00</b> | <sup>13</sup> Joint or J | nfill <sup>14</sup> Co | nsolidation Co | ode <sup>15</sup> Ord | er No. |       |      |      |     |

No allowable will be assigned to this completion until all interests have been consolidated or a non-standard unit has been approved by the division.  $x_{=752766.76}$ 

Y ISURVEYEOG\_MIDLAND'HOUND\_30\_FEDIFINAL\_PRODUCTS'LO\_HOUND\_30\_FED\_701H\_REV1 DWG 11/7/2016 2 07 12 PM Islewar