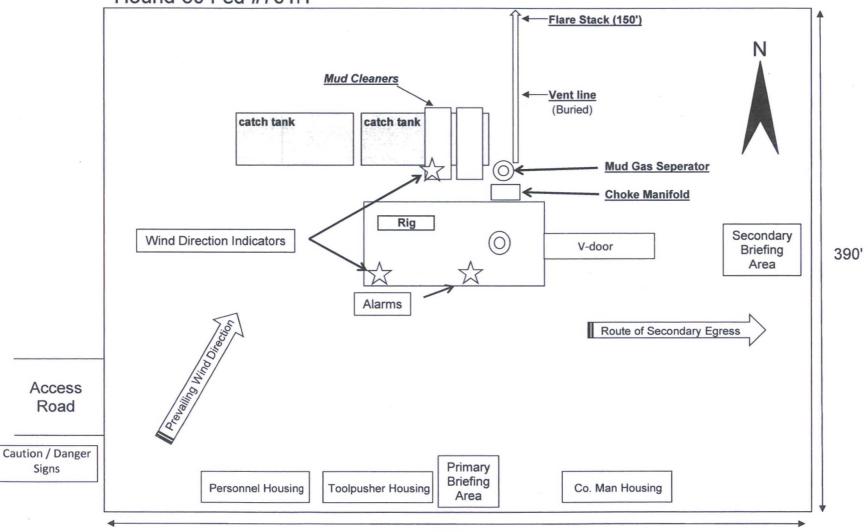

EXAS 76140 TELEPHONE: (817) 744-7512 • FAX (817) 744-7548 2903 NORTH BIG SPRING • MIDLAND, TEXAS 79705 TELEPHONE: (432) 682-1653 OR (800) 767-1653 - FAX (432) 682-1743 WWW.TOPOGRAPHIC.COM



SISURVEYLEOG MIDLANDIHOUND 30 FEDISKETCHISK HOUND 30 FED REV2.DWG 8/11/2016 1:45:51 PM abomb

## Hound 30 Fed Caliche and Water Source Map

## Hound 30 Fed #701H - #704H Wells - \$30 T255 R34E

Caliche Pits located in S6 T26S R34E and S23 T25S R34E

Water Source Black Bear Frac Pond located in S36 T25S R33E12" Lay Flat will leave the Black Bear Frac Pond heading S following existing lease road. Turn and head NE following Battle Axe Road. Turn and head NW following lease road. Turn and head E to locations on N side of lease road.





## Exhibit 4 EOG Resources Hound 30 Fed #701H

Well Site Diagram

.



450'