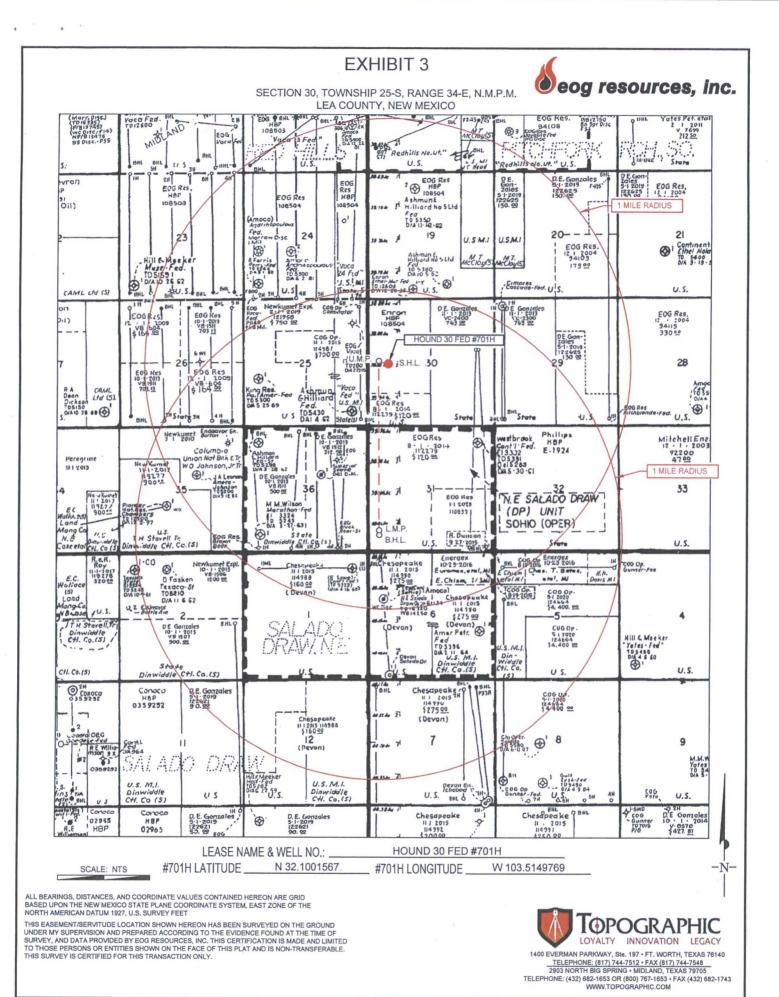

## Hound 30 Fed #701H - #704H Wells - \$30 T255 R34E

Caliche Pits located in S6 T26S R34E and S23 T25S R34E

Water Source Black Bear Frac Pond located in S36 T25S R33E12" Lay Flat will leave the Black Bear Frac Pond heading S following existing lease road. Turn and head NE following Battle Axe Road. Turn and head NW following lease road. Turn and head E to locations on N side of lease road.