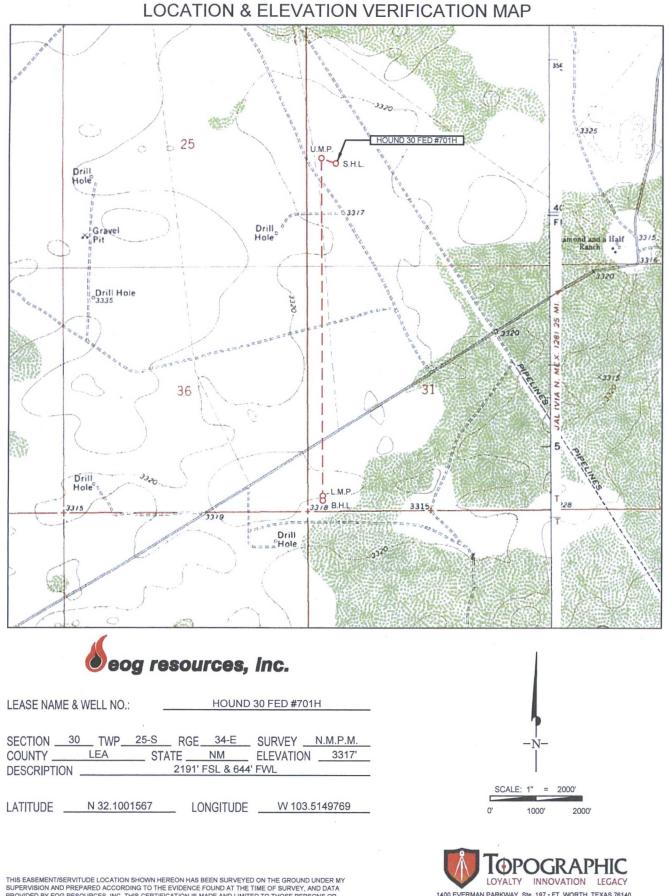

ALL BEARINGS, DISTANCES, AND COORDINATE VALUES CONTAINED HEREON ARE GRID BASED UPON THE NEW MEXICO STATE PLANE COORDINATE SYSTEM, EAST ZONE OF THE NORTH AMERICAN DATUM 1927, U.S. SURVEY FEET

THIS PROPOSED PAD SITE LOCATION SHOWN HEREON HAS BEEN SURVEYED ON THE GROUND UNDER MY SUPERVISION AND PREPARED ACCORDING TO THE EVIDENCE FOUND AT THE TIME OF SURVEY, AND DATA PROVIDED BY EOG RESOURCES, INC, THIS CERTIFICATION IS MADE AND LIMITED TO THOSE PERSONS OR ENTITIES SHOWN ON THE FACE OF THIS PLAT AND IS NON-TRANSFERABLE. THIS SURVEY IS CERTIFIED FOR THIS TRANSACTION ONLY.