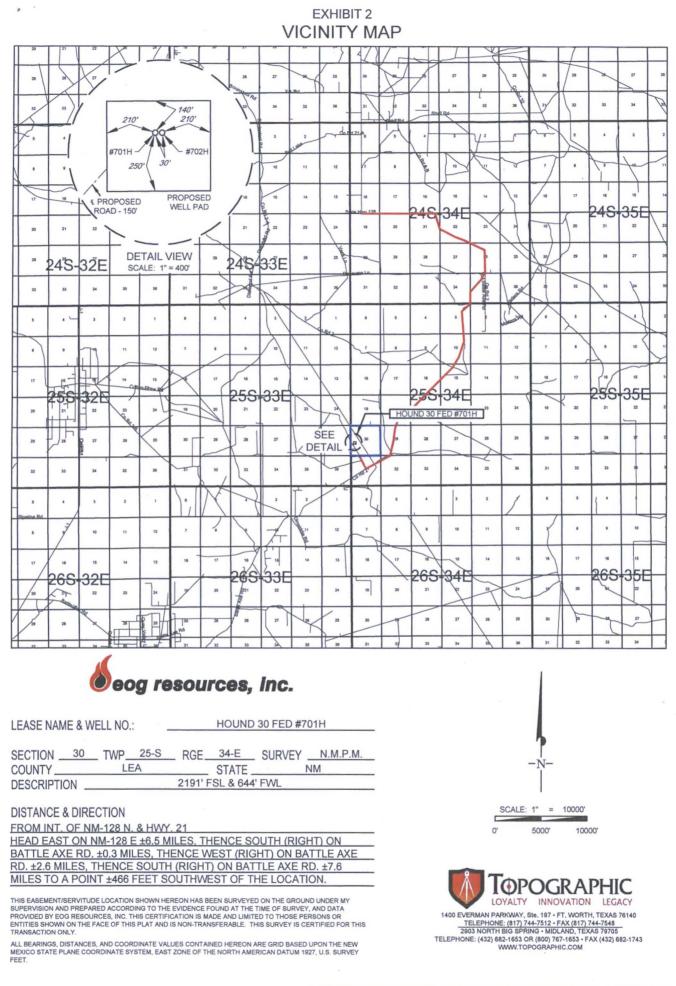

Y:\SURVEY\EOG\_MIDLAND\HOUND\_30\_FED\FINAL\_PRODUCTS\LO\_HOUND\_30\_FED\_701H.DWG 8/22/2016 11:17:35 AM tstewart

LEA COUNTY, NEW MEXICO

DETAIL VIEW SCALE: 1" = 100'

LOYALTY INNOVATION LEGACY

= 100'

100'

1400 EVERMAN PARKWAY, Ste. 197 • FT. WORTH, TEXAS 76140 <u>TELEPHONE:</u> (817) 744-7512 • FAX (817) 744-7548 2903 NORTH BIG SPRING • MIDLAND, TEXAS 78705 TELEPHONE: (432) 682-1653 OR (800) 767-1653 • FAX (432) 682-1743 WWW.TOPOGRAPHIC.COM