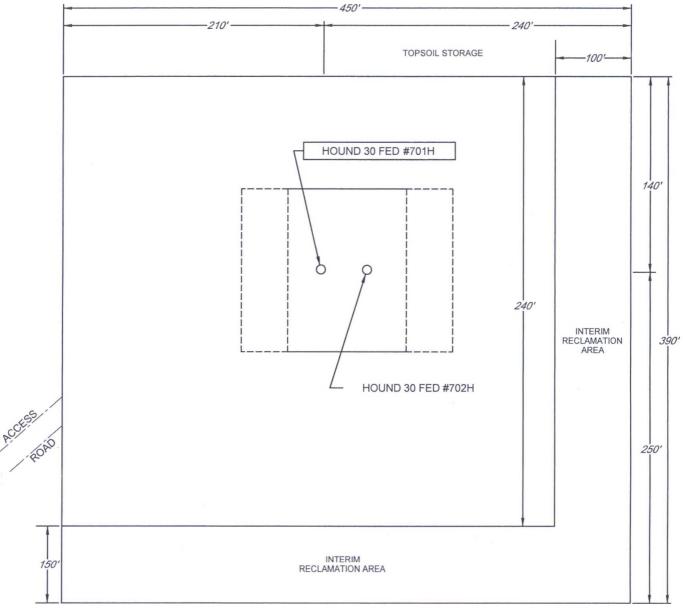

82-1653 OR (800) 767-1653 • FAX (432) 682-1743 WWW.TOPOGRAPHIC.COM

ALL BEARINGS, DISTANCES, AND COORDINATE VALUES CONTAINED HEREON ARE GRID BASED UPON THE NEW MEXICO STATE PLANE COORDINATE SYSTEM, EAST ZONE OF THE NORTH AMERICAN DATUM 1927, U.S. SURVEY FEET

THIS PROPOSED PAD SITE LOCATION SHOWN HEREON HAS BEEN SURVEYED ON THE GROUND UNDER MY SUPERVISION AND PREPARED ACCORDING TO THE EVIDENCE FOUND AT THE TIME OF SURVEY, AND DATA PROVIDED BY EOG RESOURCES, INC, THIS CERTIFICATION IS MADE AND LIMITED TO THOSE PERSONS OR ENTITIES SHOWN ON THE FACE OF THIS PLAT AND IS NON-TRANSFERABLE. THIS SURVEY IS CERTIFIED FOR THIS TRANSACTION ONLY.

ORIGINAL DOCUMENT SIZE: 8.5" X 11"

.

Y:\SURVEY/EOG\_MIDLAND\HOUND\_30\_FED\FINAL\_PRODUCTS\LO\_HOUND\_30\_FED\_701H.DWG 8/22/2016 11:17:38 AM tstewart







Y:ISURVEYLEOG\_MIDLANDIHOUND\_30\_FEDIFINAL\_PRODUCTSILO\_HOUND\_30\_FED\_701H.DWG 8/22/2016 11:17:43 AM istew



THIS EASEMENT/SERVITUDE LOCATION SHOWN HEREON HAS BEEN SURVEYED ON THE GROUND UNDER MY SUPERVISION AND PREPARED ACCORDING TO THE EVIDENCE FOUND AT THE TIME OF SURVEY, AND DATA PROVIDED BY EGOR RESOURCES, INC. THIS CERTIFICATION IS MADE AND LIMITED TO THOSE PERSONS OR ENTITIES SHOWN ON THE FACE OF THIS PLAT AND IS NON-TRANSFERABLE. THIS SURVEY IS CERTIFIED FOR THIS TRANSACTION ONLY

ALL BEARINGS, DISTANCES, AND COORDINATE VALUES CONTAINED HEREON ARE GRID BASED UPON THE NEW MEXICO STATE PLANE COORDINATE SYSTEM, EAST ZONE OF THE NORTH AMERICAN DATUM 1927, U.S. SURVEY FEET.

1400 EVERMAN PARKWAY, Ste. 197 • FT. WORTH, TEXAS 76140 TELEPHONE: (817) 744-7512 • FAX (817) 744-7548 2