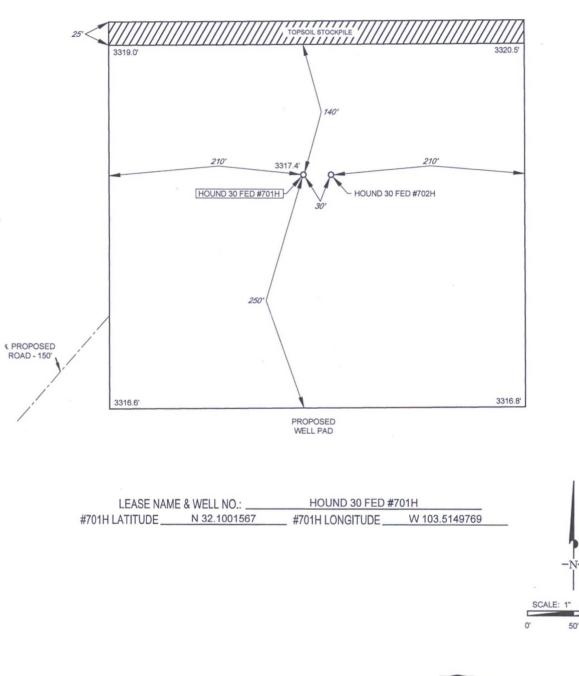

Y:\SURVEY\EOG\_MIDLAND\HOUND\_30\_FED\FINAL\_PRODUCTS\LO\_HOUND\_30\_FED\_701H.DWG 8/22/2016 11:17:35 AM tstewart

LEA COUNTY, NEW MEXICO

DETAIL VIEW SCALE: 1" = 100'

LOYALTY INNOVATION LEGACY

= 100'

100'

1400 EVERMAN PARKWAY, Ste. 197 • FT. WORTH, TEXAS 76140 <u>TELEPHONE:</u> (817) 744-7512 • FAX (817) 744-7548 2903 NORTH BIG SPRING • MIDLAND, TEXAS 78705 TELEPHONE: (432) 682-1653 OR (800) 767-1653 • FAX (432) 682-1743 WWW.TOPOGRAPHIC.COM