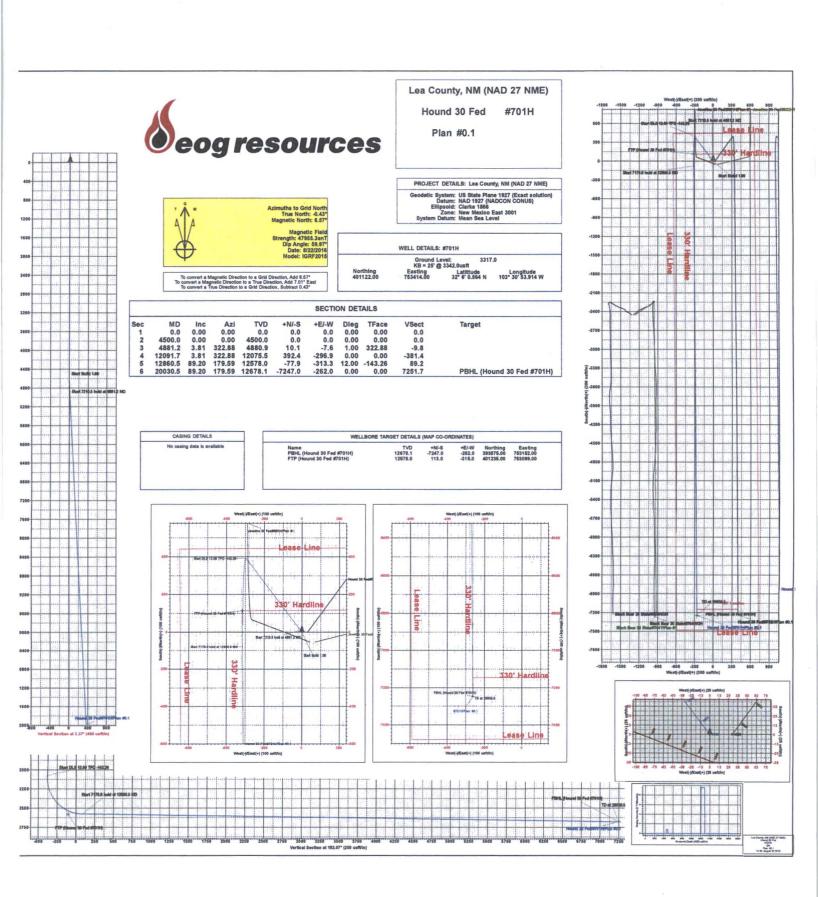

Y:\SURVEY\EOG\_MIDLAND\HOUND\_30\_FED\FINAL\_PRODUCTS\LO\_HOUND\_30\_FED\_701H.DWG 8/22/2016 11:17:35 AM tstewart

LEA COUNTY, NEW MEXICO

DETAIL VIEW SCALE: 1" = 100'

LOYALTY INNOVATION LEGACY

= 100'

100'

1400 EVERMAN PARKWAY, Ste. 197 • FT. WORTH, TEXAS 76140 <u>TELEPHONE:</u> (817) 744-7512 • FAX (817) 744-7548 2903 NORTH BIG SPRING • MIDLAND, TEXAS 78705 TELEPHONE: (432) 682-1653 OR (800) 767-1653 • FAX (432) 682-1743 WWW.TOPOGRAPHIC.COM

ALL BEARINGS, DISTANCES, AND COORDINATE VALUES CONTAINED HEREON ARE GRID BASED UPON THE NEW MEXICO STATE PLANE COORDINATE SYSTEM, EAST ZONE OF THE NORTH AMERICAN DATUM 1927, U.S. SURVEY FEET

THIS PROPOSED PAD SITE LOCATION SHOWN HEREON HAS BEEN SURVEYED ON THE GROUND UNDER MY SUPERVISION AND PREPARED ACCORDING TO THE EVIDENCE FOUND AT THE TIME OF SURVEY, AND DATA PROVIDED BY EOG RESOURCES, INC, THIS CERTIFICATION IS MADE AND LIMITED TO THOSE PERSONS OR ENTITIES SHOWN ON THE FACE OF THIS PLAT AND IS NON-TRANSFERABLE. THIS SURVEY IS CERTIFIED FOR THIS TRANSACTION ONLY.

ALL BEARINGS, DISTANCES, AND COORDINATE VALUES CONTAINED HEREON ARE GRID BASED UPON THE NEW MEXICO STATE PLANE COORDINATE SYSTEM, EAST ZONE OF THE NORTH AMERICAN DATUM 1927, U.S. SURVEY FEET.

1400 EVERMAN PARKWAY, Ste. 197 • FT. WORTH, TEXAS 76140 TELEPHONE: (817) 744-7512 • FAX (817) 744-7548 2903 NORTH BIG SPRING • MIDLAND, TEXAS 79705 TELEPHONE: (432) 682-1653 OR (800) 767-1653 - FAX (432) 682-1743 WWW.TOPOGRAPHIC.COM