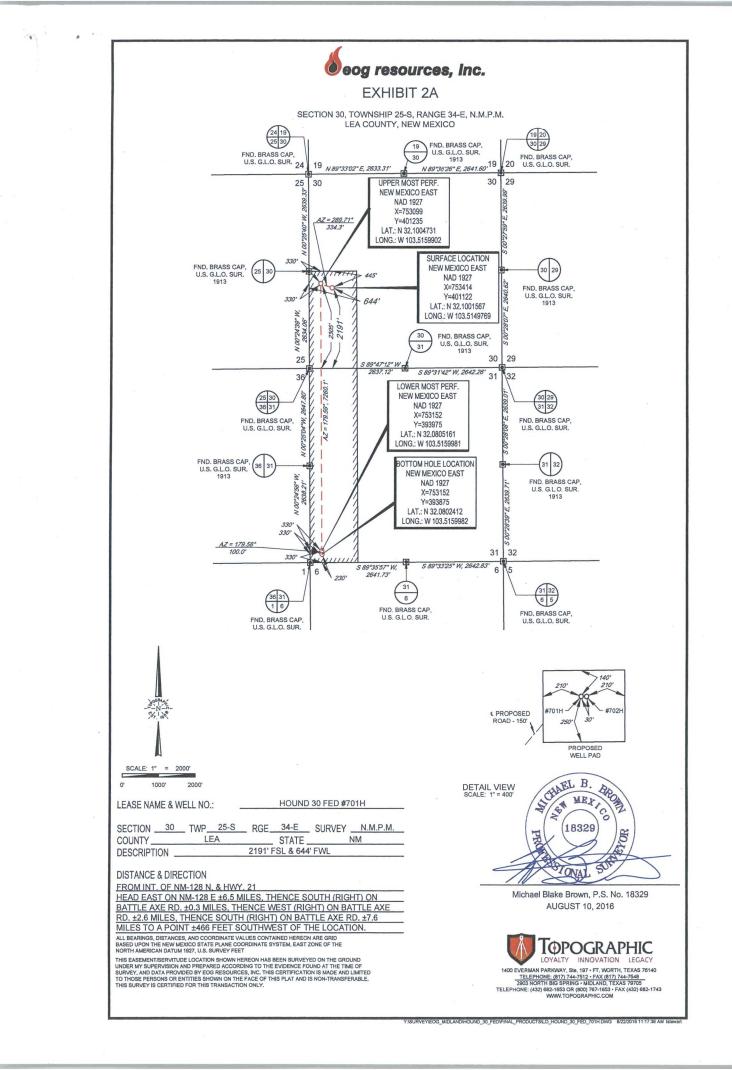

ORIGINAL DOCUMENT SIZE: 8.5" X 11"

.

Y:\SURVEY/EOG\_MIDLAND\HOUND\_30\_FED\FINAL\_PRODUCTS\LO\_HOUND\_30\_FED\_701H.DWG 8/22/2016 11:17:38 AM tstewart

Y:ISURVEYLEOG\_MIDLANDIHOUND\_30\_FEDIFINAL\_PRODUCTSILO\_HOUND\_30\_FED\_701H.DWG 8/22/2016 11:17:43 AM istew