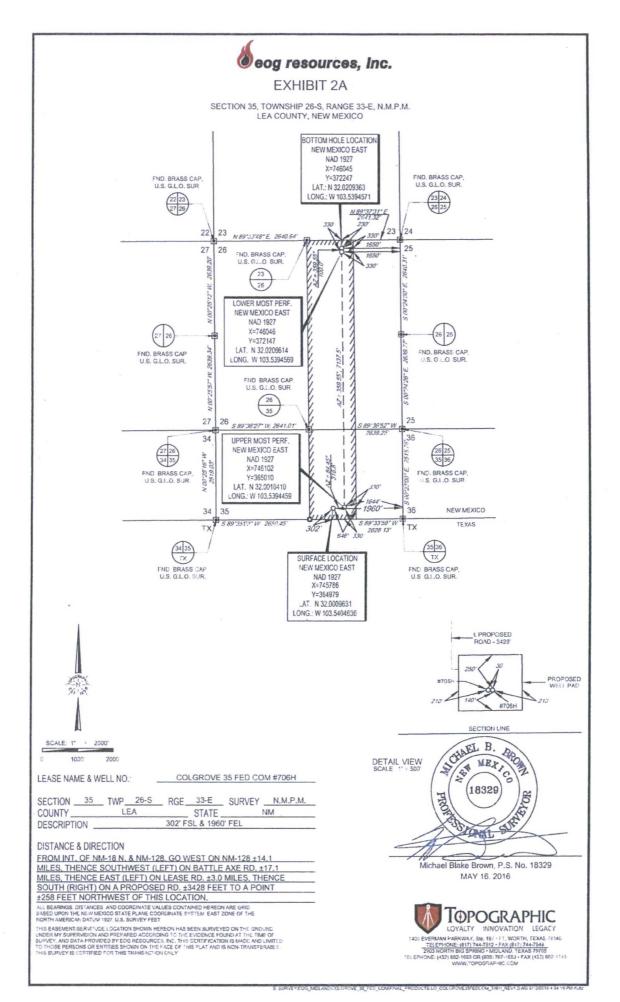

THIS PROPOSED PAD SITE LOCATION SHOWN HEREON HAS BEEN SURVEYED ON THE GROUND UNDER. MY SUPERVISION AND PREPARED ACCORDING TO THE EVIDENCE FOUND AT THE TIME OF SURVEY, AND DATA PROVIDED BY EOG RESOURCES, INC. THIS CERTIFICATION IS MADE AND LIMITED TO THOSE PERSONS OR ENTITIES BHOWN ON THE FACE OF THIS PLAT AND IS NON-TRANSFERABLE. THIS SURVEY IS CERTIFIED FOR THIS TRANSACTION ONLY.