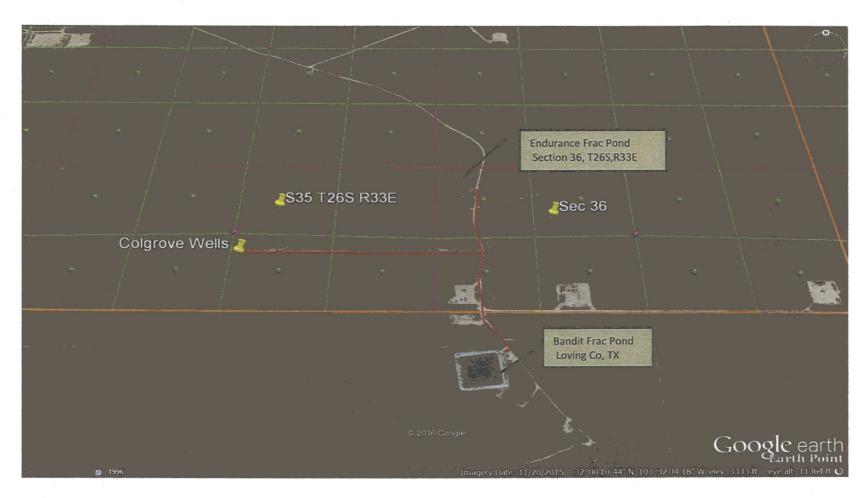

NE</u> (817) 744-7512 · FAX (817) 744-7548 2903 NORTH BIG SPRING · MIDLAND, TEXAS 79705 TELEPHONE (432) 682-633 OR (800) 727-7653 · FAX (432) 682-1743 WWW.TOPOGRAPHIC COM

100'

100'



S-SURVEYEOG, MIDLAND/COLGROVE 35 FED. COMF/VAL PRODUCTSILO\_COLGROVE35FEDCOM 706H, REV1.DWG S/11/2016 3:12:46 PM connor





-----



EXHIBIT 2C RECLAMATION AND FACILITY DIAGRAM - PRODUCTION FACILITIES DIAGRAM



LEASE NAME & WELL NO.: \_\_\_\_COLGROVE 35 FED COM #706H #706H LATITUDE \_\_N 32.0009631\_\_\_\_ #706H LONGITUDE \_\_\_\_W 103.5404636

SISURVEYEDG\_MIDLANDICOLGROVE\_35\_FED\_COMFINAL\_PRODUCISILO\_COLGROVE33FEDCOM\_706H.DWG\_59/2016-8.51:14-AM\_ccastor



. . .

ŝ.

S ISURVEY/EGG\_MIDLAND/COLGROVE\_35\_FED\_COM#INAL\_PRODUCTSN.O\_COLGROVE35FEDCOM\_706H\_REVI\_DWG 5/11/2018 3 11 45 PM ccaster

.



## Colgrove 35 Fed Com Water Source Map

Sec 35, T26S, R35 Lea County, NM