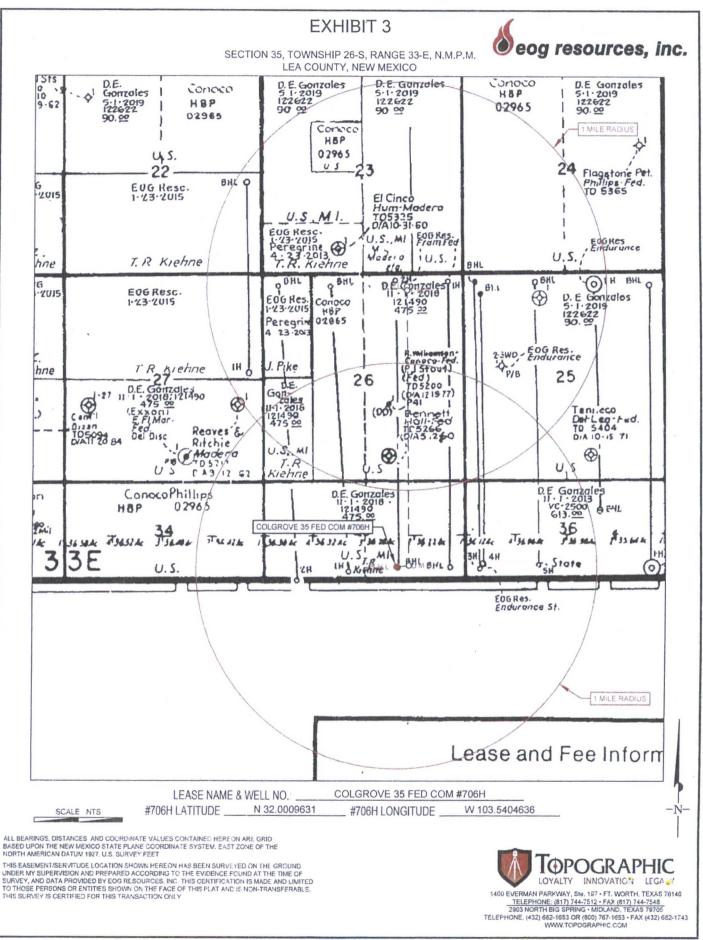

S ISURVENEDG MIDLAND/COLGROVE 35 FED COMPLIAL PRODUCTSLID COLGROVE35FEDCOM 706H DWG 5/5/2016 2 38 19 PM coaston

EXHIBIT 2

P

.

SECTION LINE

COLGROVE 35 FED COM #706H LEASE NAME & WELL NO .: #706H LATITUDE N 32.0009631 W 103.5404636 #706H LONGITUDE\_