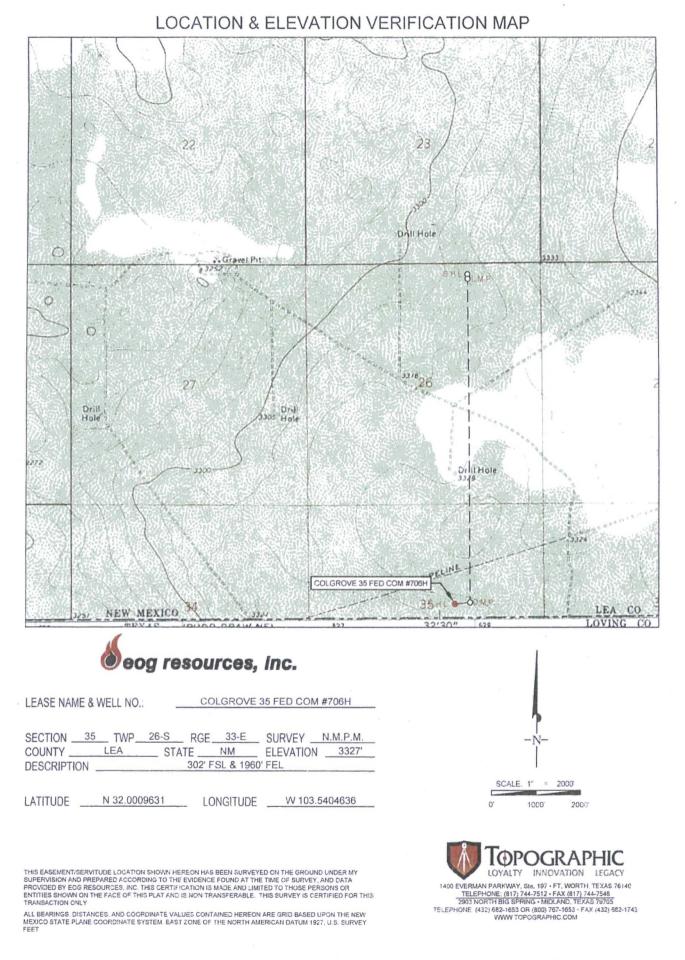

LEASE NAME & WELL NO.: \_\_\_\_COLGROVE 35 FED COM #706H #706H LATITUDE \_\_N 32.0009631\_\_\_\_ #706H LONGITUDE \_\_\_\_W 103.5404636

SISURVEYEDG\_MIDLANDICOLGROVE\_35\_FED\_COMFINAL\_PRODUCISILO\_COLGROVE33FEDCOM\_706H.DWG\_59/2016-8.51:14-AM\_ccastor