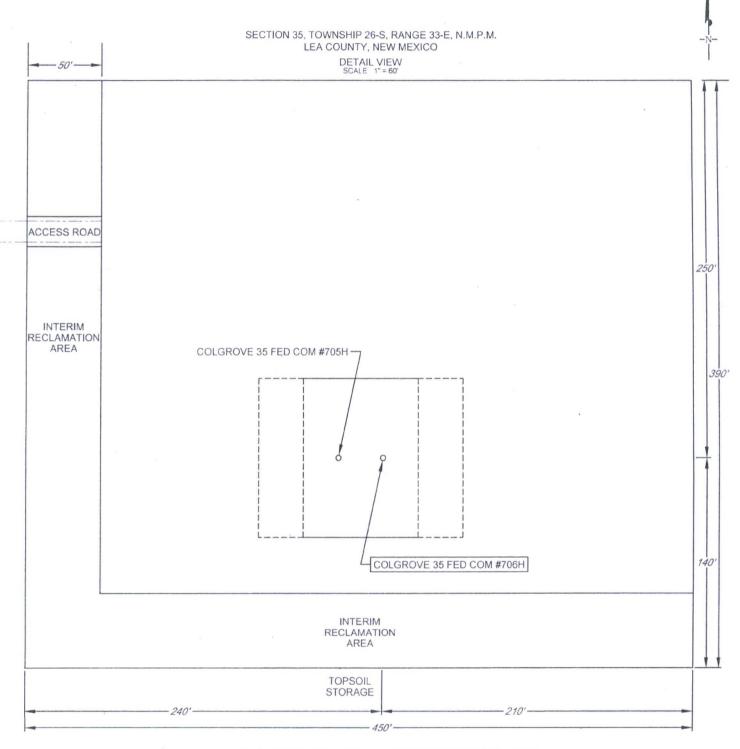

100'

100'

S-SURVEYEOG, MIDLAND/COLGROVE 35 FED. COMF/VAL PRODUCTSILO\_COLGROVE35FEDCOM 706H, REV1.DWG S/11/2016 3:12:46 PM connor

-----

EXHIBIT 2C RECLAMATION AND FACILITY DIAGRAM - PRODUCTION FACILITIES DIAGRAM

LEASE NAME & WELL NO.: \_\_\_\_COLGROVE 35 FED COM #706H #706H LATITUDE \_\_N 32.0009631\_\_\_\_ #706H LONGITUDE \_\_\_\_W 103.5404636

SISURVEYEDG\_MIDLANDICOLGROVE\_35\_FED\_COMFINAL\_PRODUCISILO\_COLGROVE33FEDCOM\_706H.DWG\_59/2016-8.51:14-AM\_ccastor