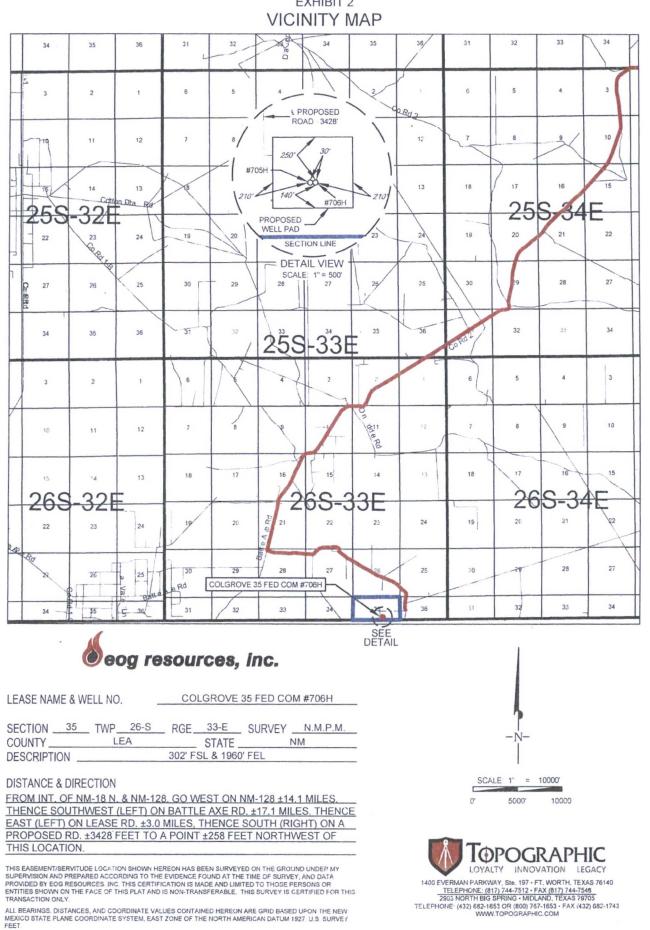

S ISURVENEDG MIDLAND/COLGROVE 35 FED COMPLIAL PRODUCTSLID COLGROVE35FEDCOM 706H DWG 5/5/2016 2 38 19 PM coaston

EXHIBIT 2

P

.

SECTION LINE

COLGROVE 35 FED COM #706H LEASE NAME & WELL NO .: #706H LATITUDE N 32.0009631 W 103.5404636 #706H LONGITUDE\_