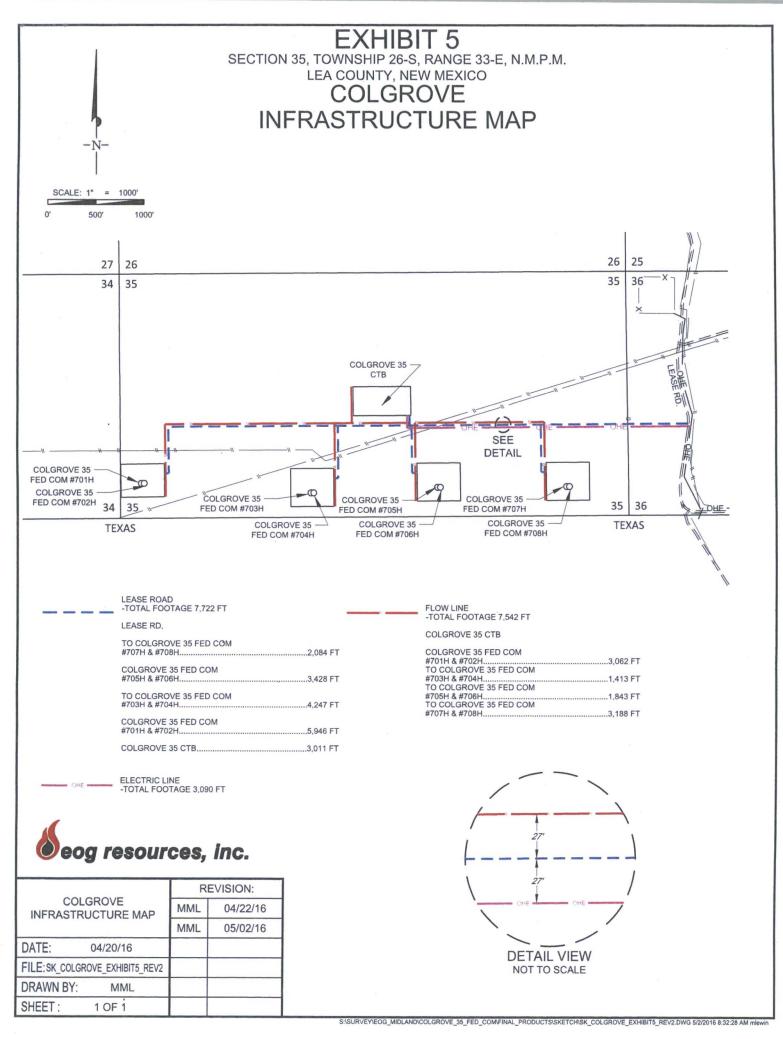

YED ON THE GROUND UNDER. MY SUPERVISION AND PREPARED ACCORDING TO THE EVIDENCE FOUND AT THE TIME OF SURVEY, AND DATA PROVIDED BY EOG RESOURCES, INC. THIS CERTIFICATION IS MADE AND LIMITED TO THOSE PERSONS OR ENTITIES BHOWN ON THE FACE OF THIS PLAT AND IS NON-TRANSFERABLE. THIS SURVEY IS CERTIFIED FOR THIS TRANSACTION ONLY.

ORIGINAL DOCUMENT SIZE: 8.5" X 11"

SCALE 1"

**IOPOGRAPHIC** LOYALTY INNOVATION LEGACY

50'

Г

0'

1400 EVERMAN PARKWAY, Ste. 197 · FT. WORTH, TEXAS 76140 <u>TELEPHONE</u> (817) 744-7512 · FAX (817) 744-7548 2903 NORTH BIG SPRING · MIDLAND, TEXAS 79705 TELEPHONE (432) 682-633 OR (800) 727-7653 · FAX (432) 682-1743 WWW.TOPOGRAPHIC COM

100'

100'



S-SURVEYEOG, MIDLAND/COLGROVE 35 FED. COMF/VAL PRODUCTSILO\_COLGROVE35FEDCOM 706H, REV1.DWG S/11/2016 3:12:46 PM connor





-----



EXHIBIT 2C RECLAMATION AND FACILITY DIAGRAM - PRODUCTION FACILITIES DIAGRAM



LEASE NAME & WELL NO.: \_\_\_\_COLGROVE 35 FED COM #706H #706H LATITUDE \_\_N 32.0009631\_\_\_\_ #706H LONGITUDE \_\_\_\_W 103.5404636

SISURVEYEDG\_MIDLANDICOLGROVE\_35\_FED\_COMFINAL\_PRODUCISILO\_COLGROVE33FEDCOM\_706H.DWG\_59/2016-8.51:14-AM\_ccastor



. . .

ŝ.

S ISURVEY/EGG\_MIDLAND/COLGROVE\_35\_FED\_COM#INAL\_PRODUCTSN.O\_COLGROVE35FEDCOM\_706H\_REVI\_DWG 5/11/2018 3 11 45 PM ccaster

.



## Colgrove 35 Fed Com Water Source Map

Sec 35, T26S, R35 Lea County, NM