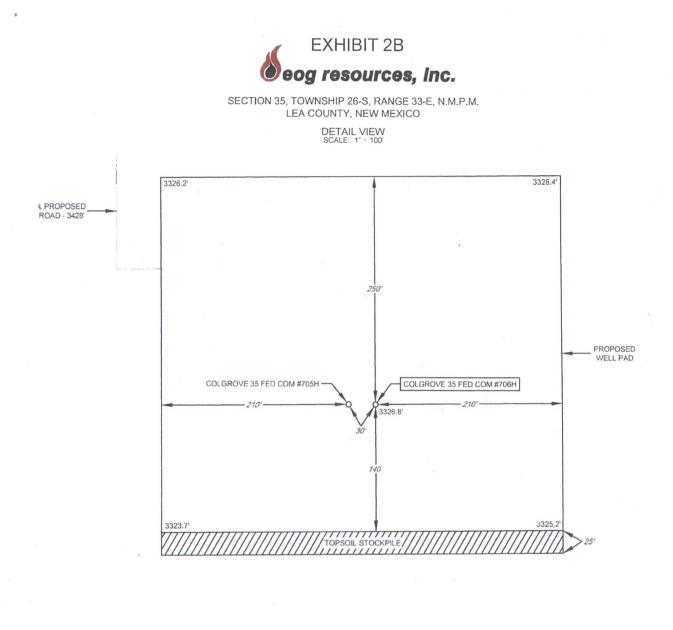

S ISURVENEDG MIDLAND/COLGROVE 35 FED COMPLIAL PRODUCTSLID COLGROVE35FEDCOM 706H DWG 5/5/2016 2 38 19 PM coaston

EXHIBIT 2

P

.

SECTION LINE

COLGROVE 35 FED COM #706H LEASE NAME & WELL NO .: #706H LATITUDE N 32.0009631 W 103.5404636 #706H LONGITUDE\_