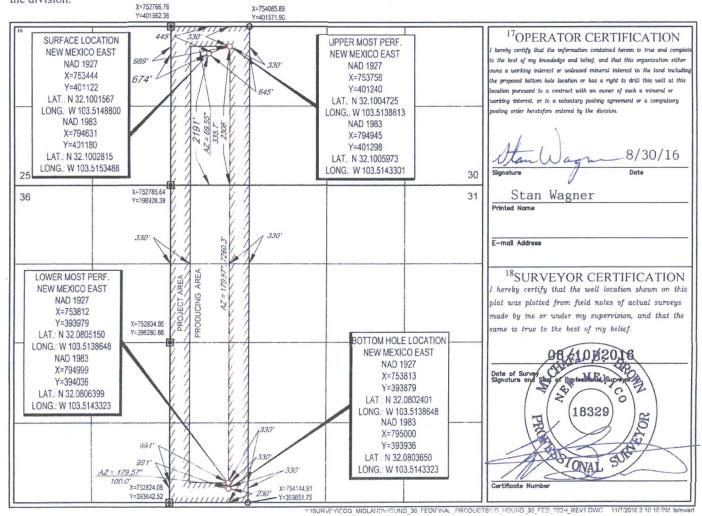

State of New Mexico Department
OIL CONSERVATION DIVISION
1220 South St. F. Energy, Minerals & Natural Resources

FEB 06 2017

AMENDED REPORT

**FORM C-102** 

WELL LOCATION AND ACREAGE DEDICATION PLAT

1220 South St. Francis Dr.

Sante Fe, NM 87505

| API Number    | <sup>2</sup> Pool Code | <sup>3</sup> Pool Name          | <sup>3</sup> Pool Name |  |  |  |
|---------------|------------------------|---------------------------------|------------------------|--|--|--|
| 30-025- 43    | <b>98094</b>           | WC-025 G-09 S253336D; Upper Wol | fcamp                  |  |  |  |
| Property Code |                        | <sup>6</sup> Well Number        |                        |  |  |  |
| 317385        | ]                      | #702H                           |                        |  |  |  |
| OGRID No.     |                        | <sup>9</sup> Elevation          |                        |  |  |  |
| 7377          | EOG                    | 3317'                           |                        |  |  |  |

<sup>10</sup>Surface Location

| UL or lot no. | Section | Township | Range | Lot Idn | Feet from the | North/South line | Feet from the | East/West line | County |
|---------------|---------|----------|-------|---------|---------------|------------------|---------------|----------------|--------|
| 3 .           | 30      | 25-S     | 34-E  | -       | 2191'         | SOUTH            | 674'          | WEST           | LEA    |

| UL or lot no.                           | Section                  | Township   | Range            | Lot Idn | Feet from the | North/South line | Feet from the | East/West line | County |
|-----------------------------------------|--------------------------|------------|------------------|---------|---------------|------------------|---------------|----------------|--------|
| 4                                       | 31                       | 25-S       | 34-E             | -       | 230'          | SOUTH            | 991'          | WEST           | LEA    |
| <sup>12</sup> Dedicated Acres<br>240.00 | <sup>13</sup> Joint or I | nfill 14Co | nsolidation Code | 15Orde  | er No.        |                  |               |                |        |

No allowable will be assigned to this completion until all interests have been consolidated or a non-standard unit has been approved by the division.