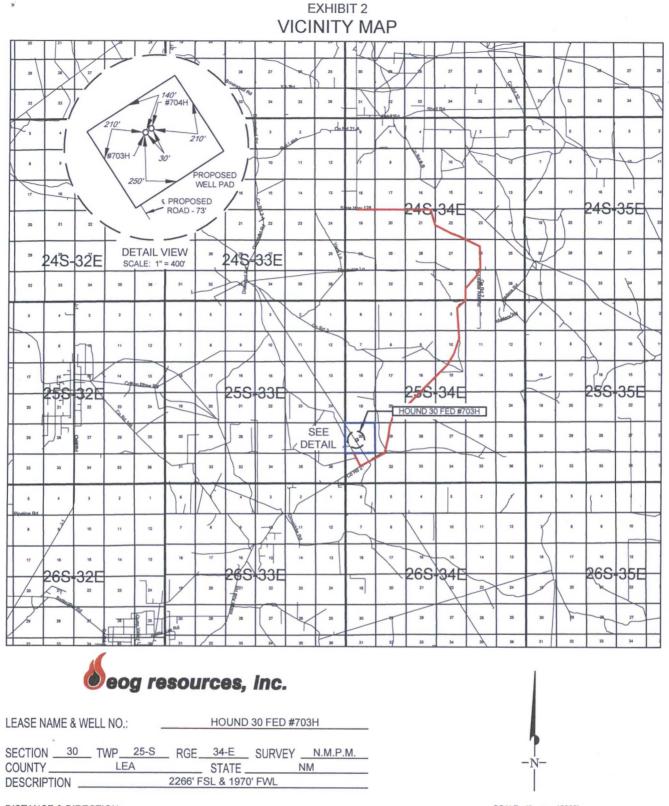

**DISTANCE & DIRECTION** 

ź

FROM INT. OF NM-128 N. & HWY. 21 HEAD EAST ON NM-128 E ±6.5 MILES, THENCE SOUTH (RIGHT) ON

BATTLE AXE RD. ±0.3 MILES, THENCE WEST (RIGHT) ON BATTLE AXE RD. ±2.6 MILES, THENCE SOUTH (RIGHT) ON BATTLE AXE RD. ±7.6 MILES TO A POINT ±466 FEET SOUTHWEST OF THE LOCATION.