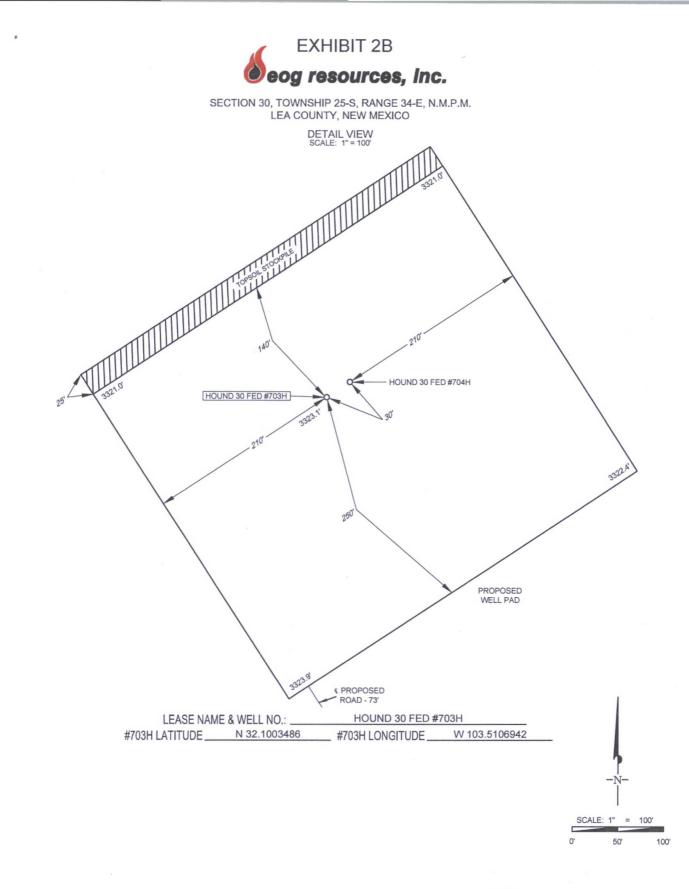

ALL BEARINGS, DISTANCES, AND COORDINATE VALUES CONTAINED HEREON ARE GRID BASED UPON THE NEW MEXICO STATE PLANE COORDINATE SYSTEM, EAST ZONE OF THE NORTH AMERICAN DATUM 1927, U.S. SURVEY FEET.

SCALE: 1" = 10000' 0' 5000' 10000'