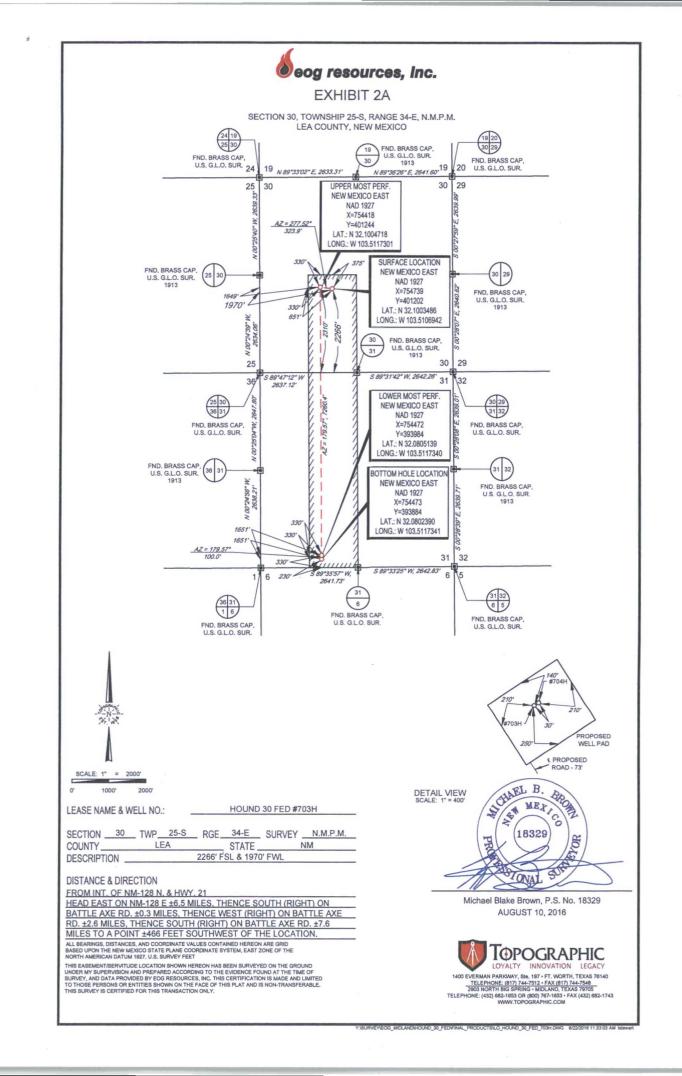

**DISTANCE & DIRECTION** 

ź

FROM INT. OF NM-128 N. & HWY. 21 HEAD EAST ON NM-128 E ±6.5 MILES, THENCE SOUTH (RIGHT) ON

BATTLE AXE RD. ±0.3 MILES, THENCE WEST (RIGHT) ON BATTLE AXE RD. ±2.6 MILES, THENCE SOUTH (RIGHT) ON BATTLE AXE RD. ±7.6 MILES TO A POINT ±466 FEET SOUTHWEST OF THE LOCATION.

ALL BEARINGS, DISTANCES, AND COORDINATE VALUES CONTAINED HEREON ARE GRID BASED UPON THE NEW MEXICO STATE PLANE COORDINATE SYSTEM, EAST ZONE OF THE NORTH AMERICAN DATUM 1927, U.S. SURVEY FEET.

SCALE: 1" = 10000' 0' 5000' 10000'

ALL BEARINGS, DISTANCES, AND COORDINATE VALUES CONTAINED HEREON ARE GRID BASED UPON THE NEW MEXICO STATE PLANE COORDINATE SYSTEM, EAST ZONE OF THE NORTH AMERICAN DATUM 1927, U.S. SURVEY FEET

THIS PROPOSED PAD SITE LOCATION SHOWN HEREON HAS BEEN SURVEYED ON THE GROUND UNDER MY SUPERVISION AND PREPARED ACCORDING TO THE EVIDENCE FOUND AT THE TIME OF SURVEY, AND DATA PROVIDED BY EOG RESOURCES, INC. THIS CERTIFICATION IS MADE AND LIMITED TO THOSE PERSONS OF ENTITIES SHOWN ON THE FACE OF THIS PLAT AND IS NON-TRANSFERABLE. THIS SURVEY IS CERTIFIED FOR THIS TRANSACTION ONLY.