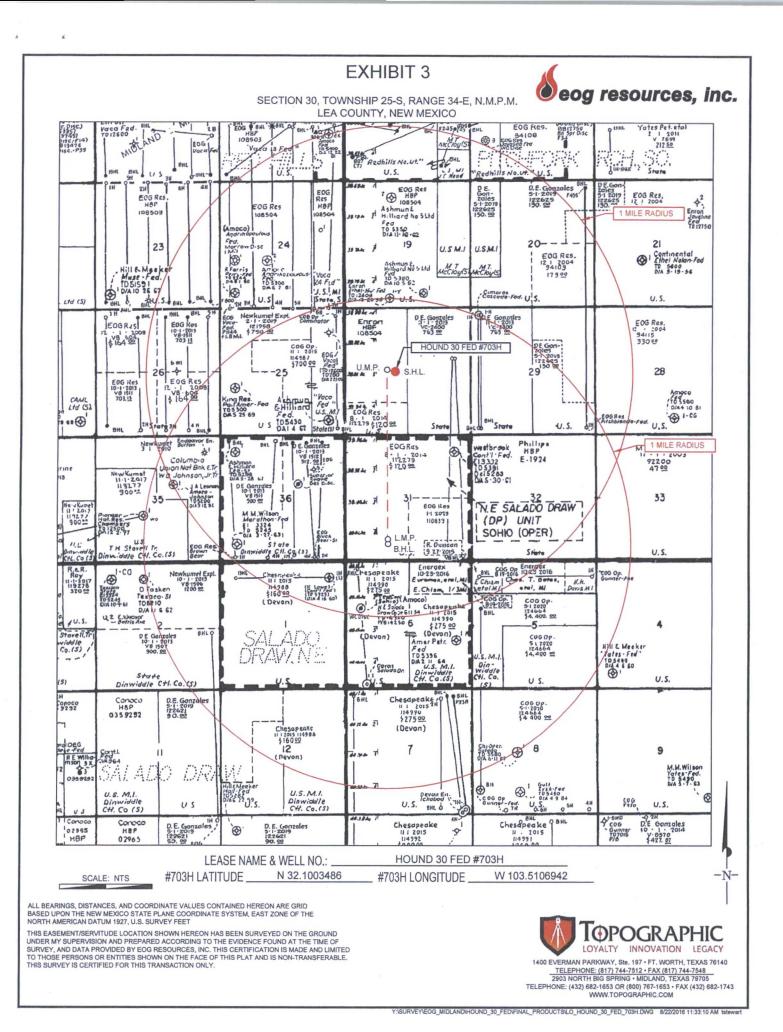

**DISTANCE & DIRECTION** 

ź

FROM INT. OF NM-128 N. & HWY. 21 HEAD EAST ON NM-128 E ±6.5 MILES, THENCE SOUTH (RIGHT) ON

BATTLE AXE RD. ±0.3 MILES, THENCE WEST (RIGHT) ON BATTLE AXE RD. ±2.6 MILES, THENCE SOUTH (RIGHT) ON BATTLE AXE RD. ±7.6 MILES TO A POINT ±466 FEET SOUTHWEST OF THE LOCATION.

ALL BEARINGS, DISTANCES, AND COORDINATE VALUES CONTAINED HEREON ARE GRID BASED UPON THE NEW MEXICO STATE PLANE COORDINATE SYSTEM, EAST ZONE OF THE NORTH AMERICAN DATUM 1927, U.S. SURVEY FEET.

SCALE: 1" = 10000' 0' 5000' 10000'