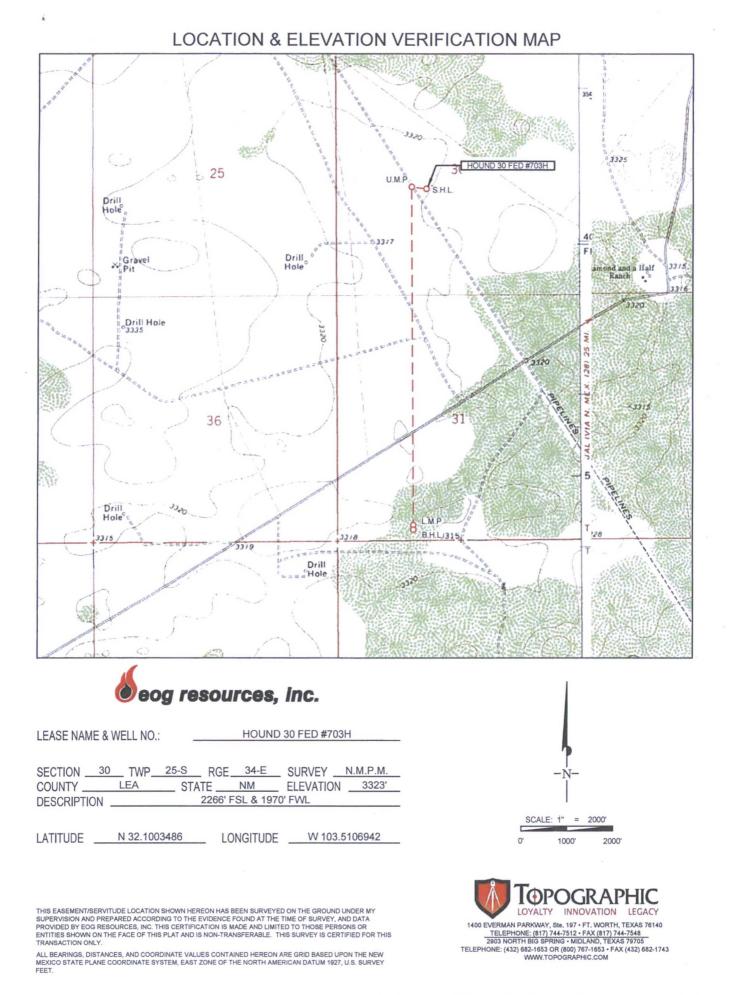

ALL BEARINGS, DISTANCES, AND COORDINATE VALUES CONTAINED HEREON ARE GRID BASED UPON THE NEW MEXICO STATE PLANE COORDINATE SYSTEM, EAST ZONE OF THE NORTH AMERICAN DATUM 1927, U.S. SURVEY FEET

THIS PROPOSED PAD SITE LOCATION SHOWN HEREON HAS BEEN SURVEYED ON THE GROUND UNDER MY SUPERVISION AND PREPARED ACCORDING TO THE EVIDENCE FOUND AT THE TIME OF SURVEY, AND DATA PROVIDED BY EOG RESOURCES, INC. THIS CERTIFICATION IS MADE AND LIMITED TO THOSE PERSONS OF ENTITIES SHOWN ON THE FACE OF THIS PLAT AND IS NON-TRANSFERABLE. THIS SURVEY IS CERTIFIED FOR THIS TRANSACTION ONLY.