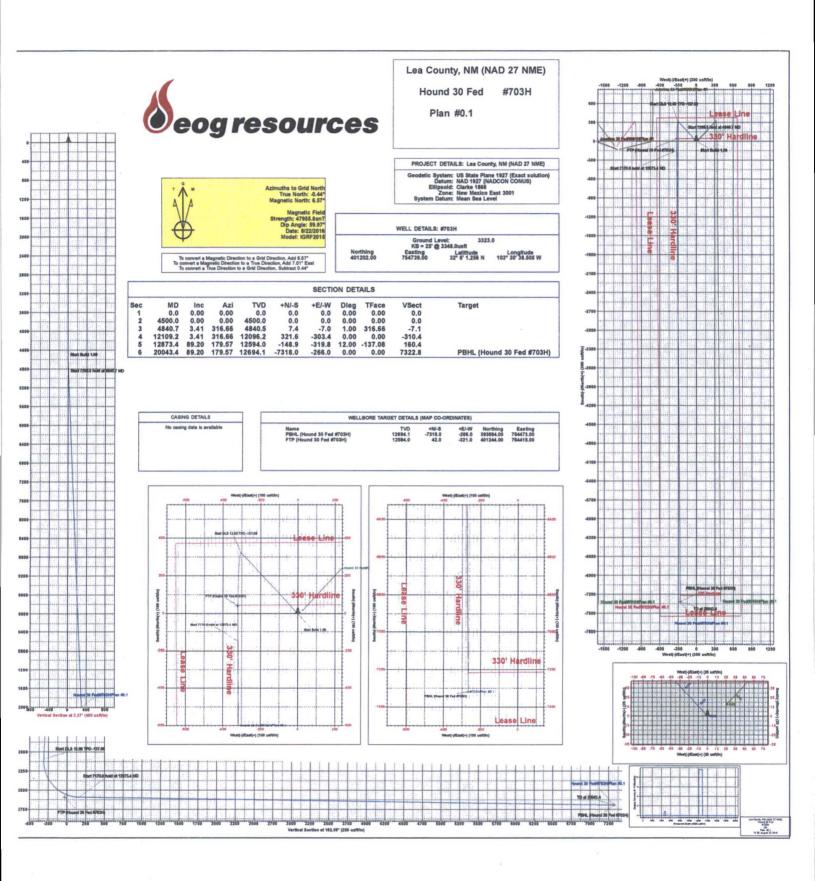

S DIAGRAM



Y:\SURVEY\EOG\_MIDLAND\HOUND\_30\_FED\FINAL\_PRODUCTS\LO\_HOUND\_30\_FED\_703H.DWG 8/22/2016 11:33:07 AM tstewart





Y:\SURVEY/EOG\_MIDLAND\HOUND\_30\_FED\FINAL\_PRODUCTS\LO\_HOUND\_30\_FED\_703H.DWG 8/22/2016 11:32:57 AM tstewart



S:ISURVEYIEOG\_MIDLAND/HOUND\_30\_FEDISKETCHISK\_HOUND\_30\_FED\_REV2.DWG\_8/11/2016\_1:45:51 PM\_ghombed

## Hound 30 Fed Caliche and Water Source Map

## Hound 30 Fed #701H - #704H Wells - \$30 T255 R34E

Caliche Pits located in S6 T26S R34E and S23 T25S R34E

Water Source Black Bear Frac Pond located in S36 T25S R33E12" Lay Flat will leave the Black Bear Frac Pond heading S following existing lease road. Turn and head NE following Battle Axe Road. Turn and head NW following lease road. Turn and head E to locations on N side of lease road.





and the second se

and the second second