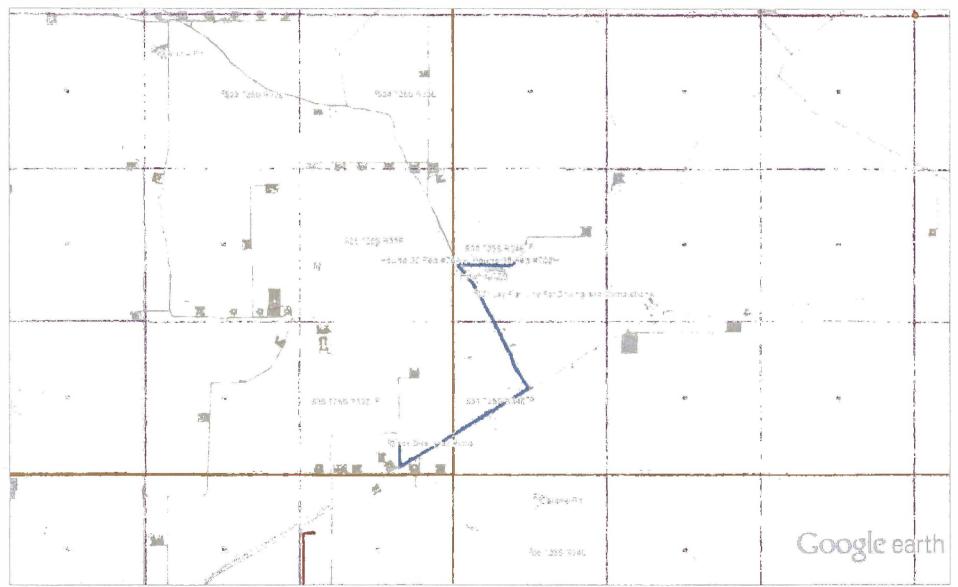

## Hound 30 Fed Caliche and Water Source Map

## Hound 30 Fed #701H - #704H Wells - \$30 T255 R34E

Caliche Pits located in S6 T26S R34E and S23 T25S R34E

Water Source Black Bear Frac Pond located in S36 T25S R33E12" Lay Flat will leave the Black Bear Frac Pond heading S following existing lease road. Turn and head NE following Battle Axe Road. Turn and head NW following lease road. Turn and head E to locations on N side of lease road.