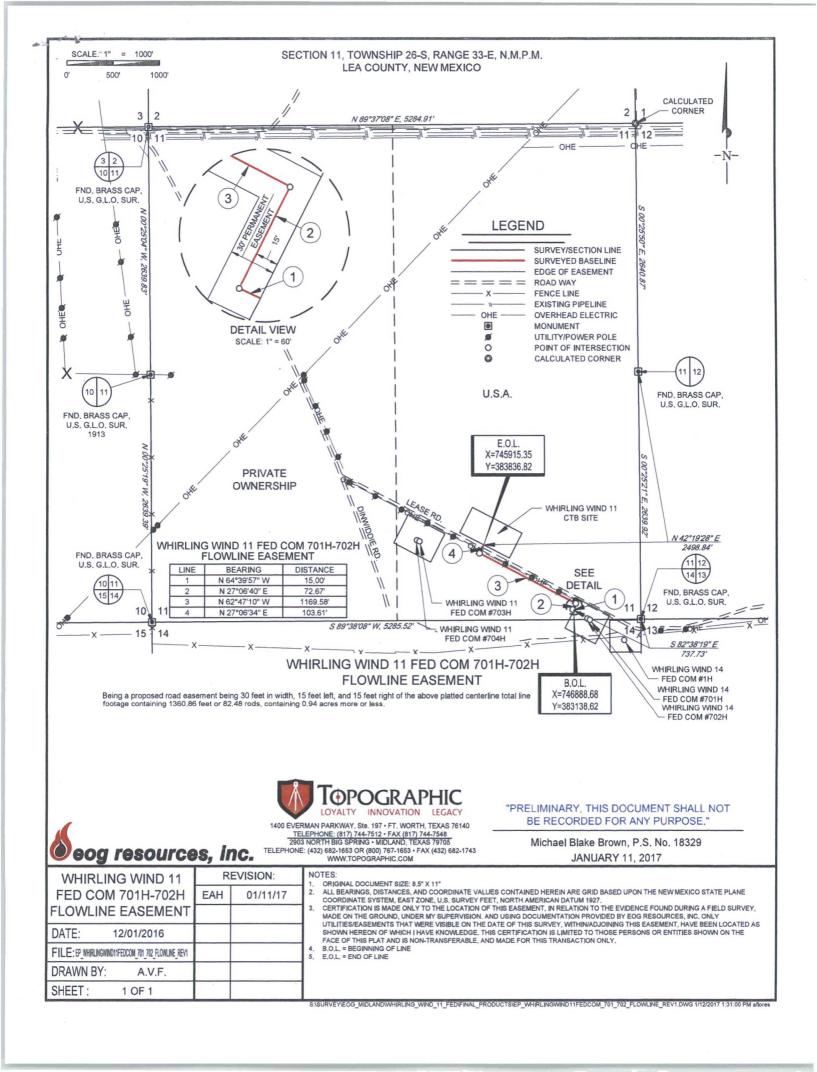

| Form 3160-5<br>(June=2015)                                                                                                                                                                                                                                                                 | UNITED STATE                                                                                                | S                                                                    |                                                                |                                       |                                                                       | APPROVED               |  |
|--------------------------------------------------------------------------------------------------------------------------------------------------------------------------------------------------------------------------------------------------------------------------------------------|-------------------------------------------------------------------------------------------------------------|----------------------------------------------------------------------|----------------------------------------------------------------|---------------------------------------|-----------------------------------------------------------------------|------------------------|--|
| DEPARTMENT OF THE INTERIOR<br>BUREAU OF LAND MANAGEMENT<br>SUNDRY NOTICES AND REPORTS ON WELLS<br>Do not use this form for proposals to drill or to re-enter an,<br>abandoned well. Use form 3160-3 (APD) for such proposals. 0.6                                                          |                                                                                                             |                                                                      |                                                                |                                       | OMB NO. 1004-0137<br>Expires: January 31, 2018<br>5. Lease Serial No. |                        |  |
|                                                                                                                                                                                                                                                                                            |                                                                                                             |                                                                      |                                                                |                                       | NMNM122621                                                            |                        |  |
|                                                                                                                                                                                                                                                                                            |                                                                                                             |                                                                      |                                                                |                                       | o. If indial, Anotee of The Name                                      |                        |  |
| SUBMIT IN TRIPLICATE - Other instructions on page CEIVED                                                                                                                                                                                                                                   |                                                                                                             |                                                                      |                                                                |                                       | 7. If Unit or CA/Agree                                                | ement, Name and/or No. |  |
| S Oil Well Gas Well Other                                                                                                                                                                                                                                                                  |                                                                                                             |                                                                      |                                                                | <b>\$0</b>                            | 8. Well Name and No.<br>WHIRLING WIND 14 FED COM 701H                 |                        |  |
| 2. Name of Operator<br>EOG RESOURCES, INC. Contact: STAN WAGNER<br>E-Mail: stan_wagner@eogresources.com                                                                                                                                                                                    |                                                                                                             |                                                                      |                                                                |                                       | 9. API Well No.<br>30-025-42886                                       |                        |  |
| 3a. Address<br>P.O. BOX 2267<br>MIDLAND, TX 79702                                                                                                                                                                                                                                          | o. (include area code)<br>86-3689                                                                           |                                                                      |                                                                |                                       |                                                                       |                        |  |
| 4. Location of Well (Footage, Sec., 7                                                                                                                                                                                                                                                      | 11. County or Pari                                                                                          |                                                                      |                                                                | State                                 |                                                                       |                        |  |
| Sec 14 T26S R33E NENE 4F                                                                                                                                                                                                                                                                   |                                                                                                             | LEA COUNTY, NM                                                       |                                                                |                                       |                                                                       |                        |  |
| 12. CHECK THE A                                                                                                                                                                                                                                                                            | PPROPRIATE BOX(ES)                                                                                          | TO INDICA                                                            | TE NATURE O                                                    | F NOTICE,                             | REPORT, OR OTH                                                        | IER DATA               |  |
| TYPE OF SUBMISSION                                                                                                                                                                                                                                                                         | TYPE OF ACTION                                                                                              |                                                                      |                                                                |                                       |                                                                       |                        |  |
| □ Notice of Intent                                                                                                                                                                                                                                                                         | Acidize                                                                                                     | Dee                                                                  | pen                                                            | Product                               | ion (Start/Resume)                                                    | □ Water Shut-Off       |  |
| Subsequent Report                                                                                                                                                                                                                                                                          | □ Alter Casing                                                                                              |                                                                      | Iraulic Fracturing                                             | Reclamation                           |                                                                       | U Well Integrity       |  |
|                                                                                                                                                                                                                                                                                            |                                                                                                             |                                                                      | v Construction                                                 | Recomp                                |                                                                       | -Other                 |  |
| ☐ Final Abandonment Notice                                                                                                                                                                                                                                                                 | <ul> <li>Change Plans</li> <li>Convert to Injection</li> </ul>                                              |                                                                      | g and Abandon<br>g Back                                        | Temporarily Abandon Water Disposal    |                                                                       | Surface                |  |
| EOG Resources requests per<br>14 Fed Com 701H and Whirlin<br>We would like to adjust line 4<br>make some space between a<br>approved route for flowlines in<br>attached sketches.                                                                                                          | ng Wind 11 Fed Com 702<br>on the plats to move flow<br>power pole and slack line<br>the APD is too close to | 2H thru 704H.<br>/lines thirty fe<br>e. This is nee<br>the power pol | et to the east in c<br>ded for safety rea<br>e and slack line. | order to<br>asons becau<br>Please see | use the                                                               |                        |  |
|                                                                                                                                                                                                                                                                                            | -NM -PO20                                                                                                   | -2012                                                                | - 1296 - E                                                     | : A                                   | OK Per Bol B                                                          | ell ) 1-25-2017        |  |
| 14. I hereby certify that the foregoing is true and correct.<br>Electronic Submission #363762 verified by the BLM Well Information System<br>For EOG RESOURCES, INC., sent to the Hobbs                                                                                                    |                                                                                                             |                                                                      |                                                                |                                       |                                                                       |                        |  |
| Name (Printed/Typed) STAN WA                                                                                                                                                                                                                                                               | DEBORAH MCKINNEY on 01/24/2017 ()<br>Title REGULATORY ANALYST                                               |                                                                      |                                                                |                                       |                                                                       |                        |  |
| Name (Printed/Typed) STAN WAGNER                                                                                                                                                                                                                                                           |                                                                                                             |                                                                      | THE REGUL                                                      | ATORTAN                               | ALISI                                                                 |                        |  |
| Signature (Electronic Submission)                                                                                                                                                                                                                                                          |                                                                                                             |                                                                      | Date 01/13/2017                                                |                                       |                                                                       |                        |  |
|                                                                                                                                                                                                                                                                                            | THIS SPACE FO                                                                                               | OR FEDERA                                                            | L OR STATE                                                     | OFFICE U                              | SE                                                                    |                        |  |
| Approved By Cordy / long to -                                                                                                                                                                                                                                                              |                                                                                                             |                                                                      | Title Gr FIELD MANAGER Date 02/92/                             |                                       |                                                                       |                        |  |
| Conditions of approval, if any are attached. Approval of this notice does not warrar certify that the applicant holds legal or equitable title to those rights in the subject leaviewhich would entitle the applicant to conduct operations thereon.                                       |                                                                                                             |                                                                      | Office CARLSBAD FIELD OFFICE                                   |                                       |                                                                       |                        |  |
| Title 18 U.S.C. Section 1001 and Title 43 U.S.C. Section 1212, make it a crime for any person knowingly and willfully to make to any department or agency of the United States any false, fictitious or fraudulent statements or representations as to any matter within its jurisdiction. |                                                                                                             |                                                                      |                                                                |                                       |                                                                       |                        |  |
| (Instructions on page 2) ** OPERAT                                                                                                                                                                                                                                                         | OR-SUBMITTED ** O                                                                                           | PERATOR                                                              | SUBMITTED *                                                    | * OPERAT                              | OR-SUBMITTED                                                          | ** {}                  |  |
|                                                                                                                                                                                                                                                                                            |                                                                                                             |                                                                      |                                                                |                                       |                                                                       | V                      |  |
|                                                                                                                                                                                                                                                                                            |                                                                                                             |                                                                      |                                                                |                                       |                                                                       |                        |  |