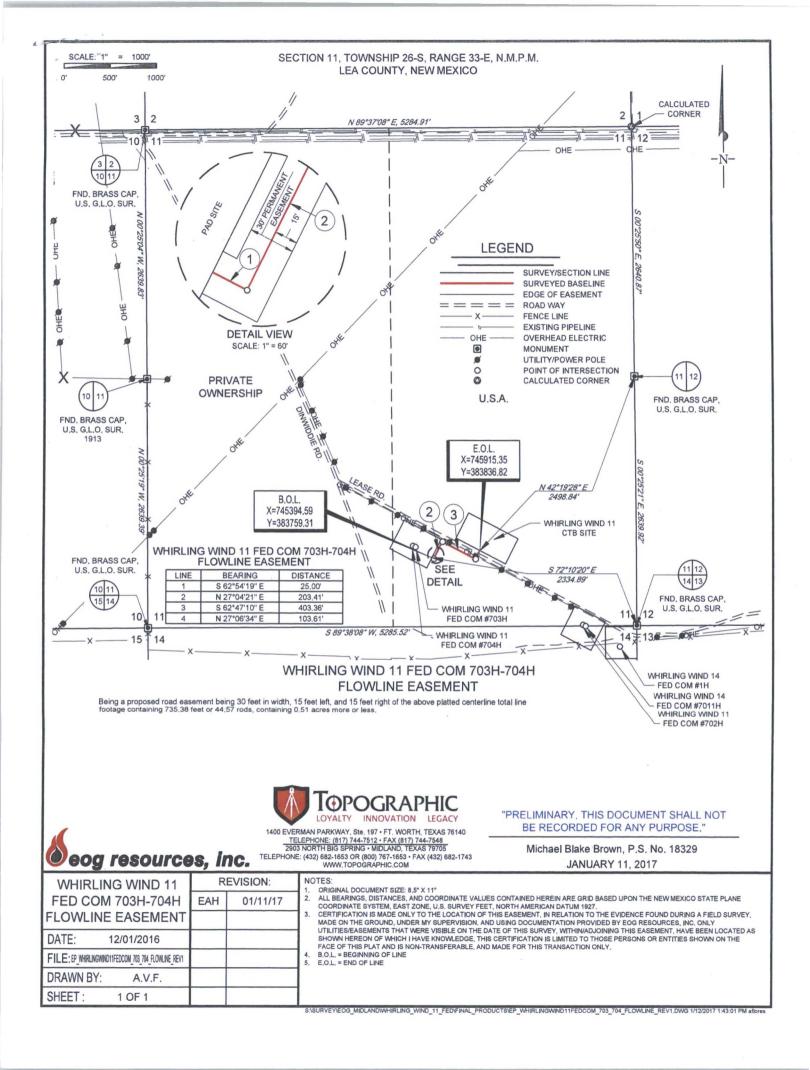

| Form 3160-5<br>(June=2015)                                                                                                                                                                                                                                                                 | UNITED STATE                                                                                                | S                                                                    |                                                                |                                       |                                                                       | APPROVED               |  |
|--------------------------------------------------------------------------------------------------------------------------------------------------------------------------------------------------------------------------------------------------------------------------------------------|-------------------------------------------------------------------------------------------------------------|----------------------------------------------------------------------|----------------------------------------------------------------|---------------------------------------|-----------------------------------------------------------------------|------------------------|--|
| DEPARTMENT OF THE INTERIOR<br>BUREAU OF LAND MANAGEMENT<br>SUNDRY NOTICES AND REPORTS ON WELLS<br>Do not use this form for proposals to drill or to re-enter an,<br>abandoned well. Use form 3160-3 (APD) for such proposals. 0.6                                                          |                                                                                                             |                                                                      |                                                                |                                       | OMB NO. 1004-0137<br>Expires: January 31, 2018<br>5. Lease Serial No. |                        |  |
|                                                                                                                                                                                                                                                                                            |                                                                                                             |                                                                      |                                                                |                                       | NMNM122621                                                            |                        |  |
|                                                                                                                                                                                                                                                                                            |                                                                                                             |                                                                      |                                                                |                                       | o. If indial, Anotee of The Name                                      |                        |  |
| SUBMIT IN TRIPLICATE - Other instructions on page CEIVED                                                                                                                                                                                                                                   |                                                                                                             |                                                                      |                                                                |                                       | 7. If Unit or CA/Agree                                                | ement, Name and/or No. |  |
| S Oil Well Gas Well Other                                                                                                                                                                                                                                                                  |                                                                                                             |                                                                      |                                                                | <b>\$0</b>                            | 8. Well Name and No.<br>WHIRLING WIND 14 FED COM 701H                 |                        |  |
| 2. Name of Operator<br>EOG RESOURCES, INC. Contact: STAN WAGNER<br>E-Mail: stan_wagner@eogresources.com                                                                                                                                                                                    |                                                                                                             |                                                                      |                                                                |                                       | 9. API Well No.<br>30-025-42886                                       |                        |  |
| 3a. Address<br>P.O. BOX 2267<br>MIDLAND, TX 79702                                                                                                                                                                                                                                          | o. (include area code)<br>86-3689                                                                           |                                                                      |                                                                |                                       |                                                                       |                        |  |
| 4. Location of Well (Footage, Sec., 7                                                                                                                                                                                                                                                      | 11. County or Pari                                                                                          |                                                                      |                                                                | State                                 |                                                                       |                        |  |
| Sec 14 T26S R33E NENE 4F                                                                                                                                                                                                                                                                   |                                                                                                             | LEA COUNTY, NM                                                       |                                                                |                                       |                                                                       |                        |  |
| 12. CHECK THE A                                                                                                                                                                                                                                                                            | PPROPRIATE BOX(ES)                                                                                          | TO INDICA                                                            | TE NATURE O                                                    | F NOTICE,                             | REPORT, OR OTH                                                        | IER DATA               |  |
| TYPE OF SUBMISSION                                                                                                                                                                                                                                                                         | TYPE OF ACTION                                                                                              |                                                                      |                                                                |                                       |                                                                       |                        |  |
| □ Notice of Intent                                                                                                                                                                                                                                                                         | Acidize                                                                                                     | Dee                                                                  | pen                                                            | Product                               | ion (Start/Resume)                                                    | □ Water Shut-Off       |  |
| Subsequent Report                                                                                                                                                                                                                                                                          | □ Alter Casing                                                                                              |                                                                      | Iraulic Fracturing                                             | Reclamation                           |                                                                       | U Well Integrity       |  |
|                                                                                                                                                                                                                                                                                            |                                                                                                             |                                                                      | v Construction                                                 | Recomp                                |                                                                       | -Other                 |  |
| ☐ Final Abandonment Notice                                                                                                                                                                                                                                                                 | <ul> <li>Change Plans</li> <li>Convert to Injection</li> </ul>                                              |                                                                      | g and Abandon<br>g Back                                        | Temporarily Abandon Water Disposal    |                                                                       | Surface                |  |
| EOG Resources requests per<br>14 Fed Com 701H and Whirlin<br>We would like to adjust line 4<br>make some space between a<br>approved route for flowlines in<br>attached sketches.                                                                                                          | ng Wind 11 Fed Com 702<br>on the plats to move flow<br>power pole and slack line<br>the APD is too close to | 2H thru 704H.<br>/lines thirty fe<br>e. This is nee<br>the power pol | et to the east in c<br>ded for safety rea<br>e and slack line. | order to<br>asons becau<br>Please see | use the                                                               |                        |  |
|                                                                                                                                                                                                                                                                                            | -NM -PO20                                                                                                   | -2012                                                                | - 1296 - E                                                     | : A                                   | OK Per Bol B                                                          | ell ) 1-25-2017        |  |
| 14. I hereby certify that the foregoing is true and correct.<br>Electronic Submission #363762 verified by the BLM Well Information System<br>For EOG RESOURCES, INC., sent to the Hobbs                                                                                                    |                                                                                                             |                                                                      |                                                                |                                       |                                                                       |                        |  |
| Name (Printed/Typed) STAN WA                                                                                                                                                                                                                                                               | DEBORAH MCKINNEY on 01/24/2017 ()<br>Title REGULATORY ANALYST                                               |                                                                      |                                                                |                                       |                                                                       |                        |  |
| Name (Printed/Typed) STAN WAGNER                                                                                                                                                                                                                                                           |                                                                                                             |                                                                      | THE REGUL                                                      | ATORTAN                               | ALISI                                                                 |                        |  |
| Signature (Electronic Submission)                                                                                                                                                                                                                                                          |                                                                                                             |                                                                      | Date 01/13/2017                                                |                                       |                                                                       |                        |  |
|                                                                                                                                                                                                                                                                                            | THIS SPACE FO                                                                                               | OR FEDERA                                                            | L OR STATE                                                     | OFFICE U                              | SE                                                                    |                        |  |
| Approved By Cordy / long to -                                                                                                                                                                                                                                                              |                                                                                                             |                                                                      | Title Gr FIELD MANAGER Date 02/92/                             |                                       |                                                                       |                        |  |
| Conditions of approval, if any are attached. Approval of this notice does not warrar certify that the applicant holds legal or equitable title to those rights in the subject leaviewhich would entitle the applicant to conduct operations thereon.                                       |                                                                                                             |                                                                      | Office CARLSBAD FIELD OFFICE                                   |                                       |                                                                       |                        |  |
| Title 18 U.S.C. Section 1001 and Title 43 U.S.C. Section 1212, make it a crime for any person knowingly and willfully to make to any department or agency of the United States any false, fictitious or fraudulent statements or representations as to any matter within its jurisdiction. |                                                                                                             |                                                                      |                                                                |                                       |                                                                       |                        |  |
| (Instructions on page 2) ** OPERAT                                                                                                                                                                                                                                                         | OR-SUBMITTED ** O                                                                                           | PERATOR                                                              | SUBMITTED *                                                    | * OPERAT                              | OR-SUBMITTED                                                          | ** {}                  |  |
|                                                                                                                                                                                                                                                                                            |                                                                                                             |                                                                      |                                                                |                                       |                                                                       | V                      |  |
|                                                                                                                                                                                                                                                                                            |                                                                                                             |                                                                      |                                                                |                                       |                                                                       |                        |  |