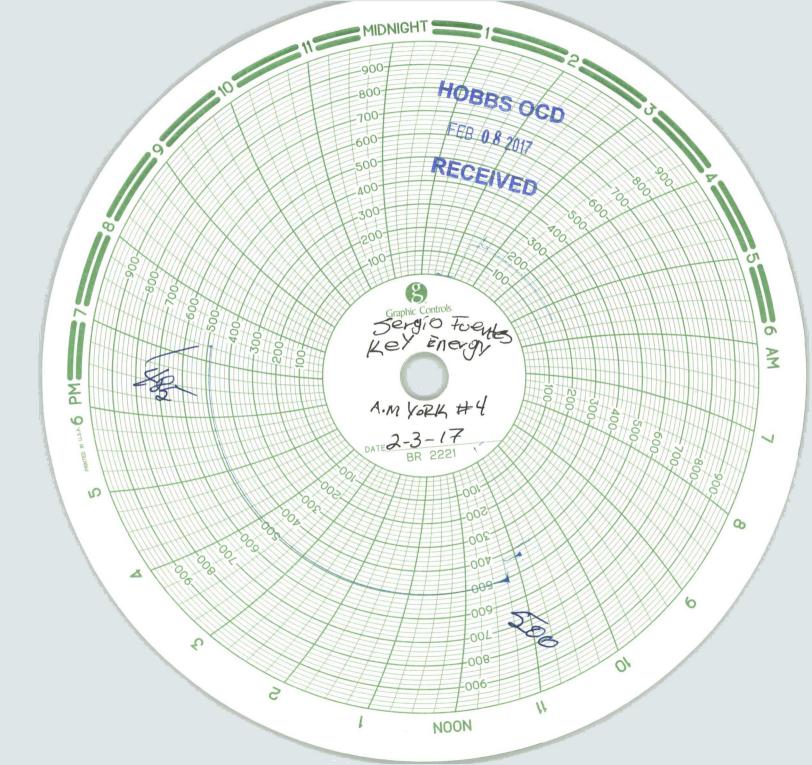

| Submit 1 Copy To Appropriate District                                                                                                                                                                                                                  | State of New Mexico                          | Form C-103                           |
|--------------------------------------------------------------------------------------------------------------------------------------------------------------------------------------------------------------------------------------------------------|----------------------------------------------|--------------------------------------|
| Office                                                                                                                                                                                                                                                 |                                              | Revised August 1, 2011               |
|                                                                                                                                                                                                                                                        | CD                                           | WELL API NO.<br>30-025-37638         |
| off S. Filst St., Affesta, Nivi 00210                                                                                                                                                                                                                  | OIL CONSERVATION DIVISION                    | 5. Indicate Type of Lease            |
| District III - (505) 334-6178<br>1000 Rio Brazos Rd., Aztec, NM 8741 B 0 8 20                                                                                                                                                                          | 17 1220 South St. Francis Dr.                | STATE FEE                            |
| <u>District 14</u> - (303) 470-3400                                                                                                                                                                                                                    |                                              | 6. State Oil & Gas Lease No.         |
| 1220 S. St. Francis Dr., Santa Fe, NM<br>87505                                                                                                                                                                                                         |                                              |                                      |
| SUNDRY NOTICES AND REPORTS ON WELLS                                                                                                                                                                                                                    |                                              | 7. Lease Name or Unit Agreement Name |
| (DO NOT USE THIS FORM FOR PROPOSALS TO DRILL OR TO DEEPEN OR PLUG BACK TO A DIFFERENT RESERVOIR. USE "APPLICATION FOR PERMIT" (FORM C-101) FOR SUCH                                                                                                    |                                              | AMAYONY                              |
| PROPOSALS.)                                                                                                                                                                                                                                            |                                              | AM YORK 8. Well Number: 4            |
| 1. Type of Well: Oil Well Gas We                                                                                                                                                                                                                       | ell Other                                    |                                      |
| 2. Name of Operator<br>Chevron U.S.A. INC.                                                                                                                                                                                                             | /                                            | 9. OGRID Number<br>4323              |
| 3. Address of Operator                                                                                                                                                                                                                                 |                                              | 10. Pool name or Wildcat             |
| 6301 DEAUVILLE BLVD, MIDLANI                                                                                                                                                                                                                           | D, TX 79706                                  | PENROSE SKELLY; GRAYBURG             |
| 4. Well Location                                                                                                                                                                                                                                       |                                              |                                      |
| Unit Letter <u>H</u> : 2310                                                                                                                                                                                                                            | feet from the <u>NORTH</u> line and          | 990feet from the <u>EAST</u> line /  |
| Section 20                                                                                                                                                                                                                                             | Township 21S Range 37E                       | NMPM County Lea                      |
| 11. El<br>KB 3                                                                                                                                                                                                                                         | evation (Show whether DR, RKB, RT, GR, etc., | )                                    |
| ILD 3707                                                                                                                                                                                                                                               |                                              |                                      |
| 12. Check Appropriate Box to Indicate Nature of Notice, Report or Other Data                                                                                                                                                                           |                                              |                                      |
| 12. Check Appropriate Box to indicate Nature of Notice, Report of Other Bata                                                                                                                                                                           |                                              |                                      |
| E-PERMITTING SUBSEQUENT REPORT OF:                                                                                                                                                                                                                     |                                              |                                      |
| CONVERSATION PROMSTATION LI REMEDIAL WORK LI                                                                                                                                                                                                           |                                              |                                      |
| RETURN TO TA PAND A CASING/CEMENT JOB                                                                                                                                                                                                                  |                                              |                                      |
| CSCG ENVIRO CHG                                                                                                                                                                                                                                        |                                              |                                      |
| INT TO PAP&A NRP&A                                                                                                                                                                                                                                     |                                              |                                      |
| Ciricis.                                                                                                                                                                                                                                               |                                              | A STATUS W/MIT CHART                 |
| 13. Describe proposed or completed operations. (Clearly state all pertinent details, and give pertinent dates, including estimated date of starting any proposed work). SEE RULE 19.15.7.14 NMAC. For Multiple Completions: Attach wellbore diagram of |                                              |                                      |
| proposed completion or recompletion.                                                                                                                                                                                                                   |                                              |                                      |
|                                                                                                                                                                                                                                                        |                                              |                                      |
| 02/01/17-Notified NMOCD 24 hrs. before operations begin.                                                                                                                                                                                               |                                              |                                      |
| 02/02/17-Set CIBP@3,675'.                                                                                                                                                                                                                              |                                              |                                      |
| 02/03/17-Spot 25sx of Class "C" cement on top of CIBP. Circulate well w/packer fluid.                                                                                                                                                                  |                                              |                                      |
| Tested casing to 500 psi. for 30 minutes. Test successful.                                                                                                                                                                                             |                                              |                                      |
| Original MIT Chart and copy attached.                                                                                                                                                                                                                  |                                              |                                      |
| Original WILL Chart an                                                                                                                                                                                                                                 | id copy attached.                            |                                      |
|                                                                                                                                                                                                                                                        |                                              |                                      |
|                                                                                                                                                                                                                                                        |                                              |                                      |
|                                                                                                                                                                                                                                                        | This Appr                                    | Oval of Temporany.                   |
| This Approval of Temporary Abandonment Expires 2/3/2020                                                                                                                                                                                                |                                              |                                      |
|                                                                                                                                                                                                                                                        |                                              |                                      |
| I hereby certify that the information above is true and complete to the best of my knowledge and belief.                                                                                                                                               |                                              |                                      |
| $\Lambda$ $\iota$ $\Lambda$                                                                                                                                                                                                                            |                                              |                                      |
| SIGNATURE indy Almara - Minello TITLE Permitting Specialist DATE 02/07/2017                                                                                                                                                                            |                                              |                                      |
|                                                                                                                                                                                                                                                        |                                              |                                      |
| Type or print name Cindy Herrera-Murillo E-mail address: Cherreramurillo@Chevron.com PHONE: (575) 263-0431  For State Use Only \( \lambda \) \( \lambda \)                                                                                             |                                              |                                      |
|                                                                                                                                                                                                                                                        |                                              |                                      |
| APPROVED BY: Valuy Strown TITLE 40/II DATE 2/8/2017                                                                                                                                                                                                    |                                              |                                      |
| Conditions of Approval (if any).                                                                                                                                                                                                                       | <i>V</i>                                     | 1 . 1                                |
|                                                                                                                                                                                                                                                        |                                              |                                      |

## HOBBS OCD

FEB 0.8 2017

## RECEIVED