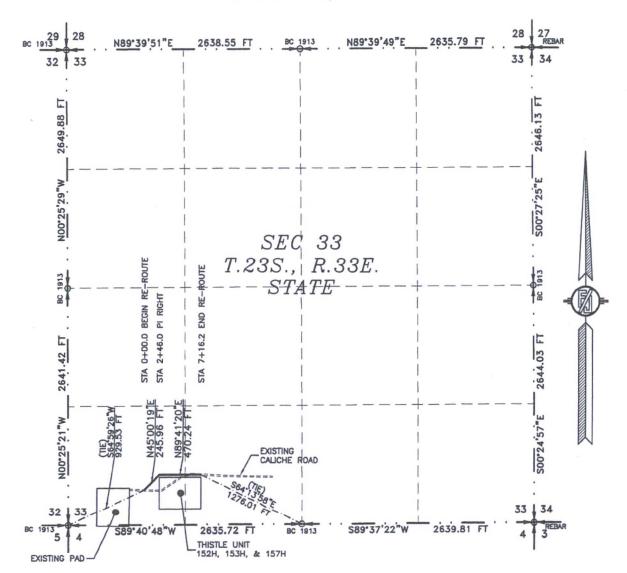

BEGINNING AT A POINT WITHIN THE SW/4 SW/4 OF SAID SECTION 33, TOWNSHIP 23 SOUTH, RANGE 33 EAST, N.M.P.M., WHENCE THE SOUTHWEST CORNER OF SAID SECTION 33, TOWNSHIP 23 SOUTH, RANGE 33 EAST, N.M.P.M. BEARS \$64.59'26"W, A DISTANCE OF 929.53 FEET;

THENCE N45"00'19"E A DISTANCE OF 245.96 FEET TO AN ANGLE POINT OF THE LINE HEREIN DESCRIBED; THENCE N89'41'20"E A DISTANCE OF 470.24 FEET THE TERMINUS OF THIS CENTERLINE SURVEY, WHENCE THE SOUTH QUARTER CORNER OF SAID SECTION 33, TOWNSHIP 23 SOUTH, RANGE 33 EAST, N.M.P.M. BEARS S64\*13'58"E, A DISTANCE OF 1276.01 FEET;

SAID STRIP OF LAND BEING 716.20 FEET OR 43.41 RODS IN LENGTH, CONTAINING 0.329 ACRES MORE OR LESS AND BEING ALLOCATED BY FORTIES AS FOLLOWS:

SW/4 SW/4 543.50 L.F. 32.94 RODS 0.250 ACRES SE/4 SW/4 172.70 L.F. 10.47 RODS 0.079 ACRES