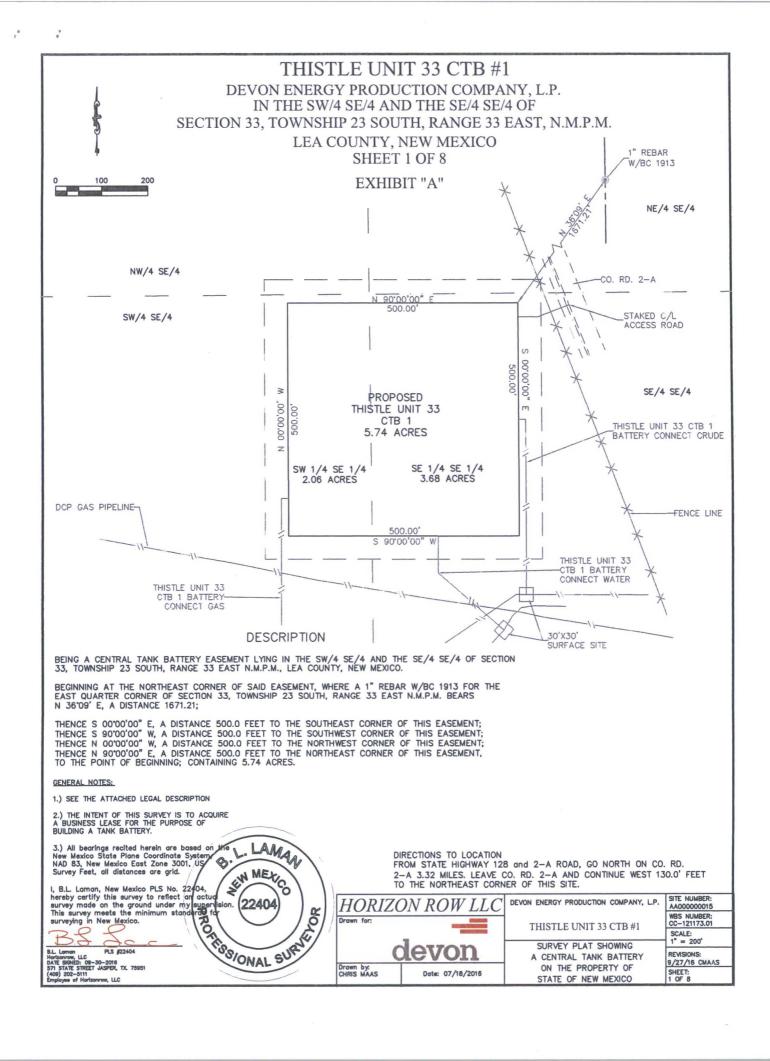

## SECTION 33, T23S-R33E, N.M.P.M., LEA COUNTY, NEW MEXICO

### LEGAL DESCRIPTION

#### FOR

## DEVON ENERGY PRODUCTION COMPANY, L.P.

## **ELECTRIC LINE PLAT**

## STATE OF NEW MEXICO