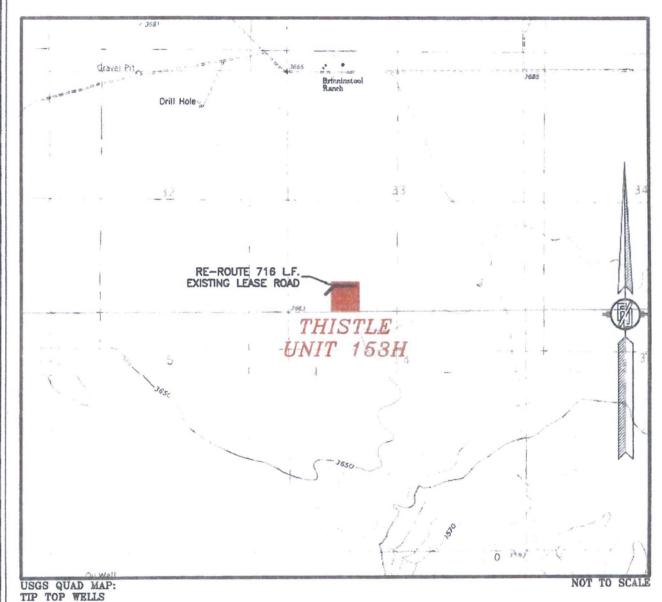

# SECTION 33, TOWNSHIP 23 SOUTH, RANGE 33 EAST, N.M.P.M. LEA COUNTY, STATE OF NEW MEXICO VICINITY MAP

DISTANCES IN MILES

NOT TO SCALE

DIRECTIONS TO LOCATION
FROM THE INTERSECTION OF STATE HWY. 128 (JAL HIGHWAY) AND CR.
2 (BRININSTOOL ROAD) GO NORTH ON CR. 2 3.15 MILES JUST PAST
CATTLE GUARD, TURN LEFT AND GO WEST ON CALICHE LEASE ROAD
THROUGH EXISTING PAD 0.71 MILE TO NORTHEAST CORNER OF
PROPOSED PAD. SITE LIES JUST WEST OF EXISTING PAD FOR THISTLE