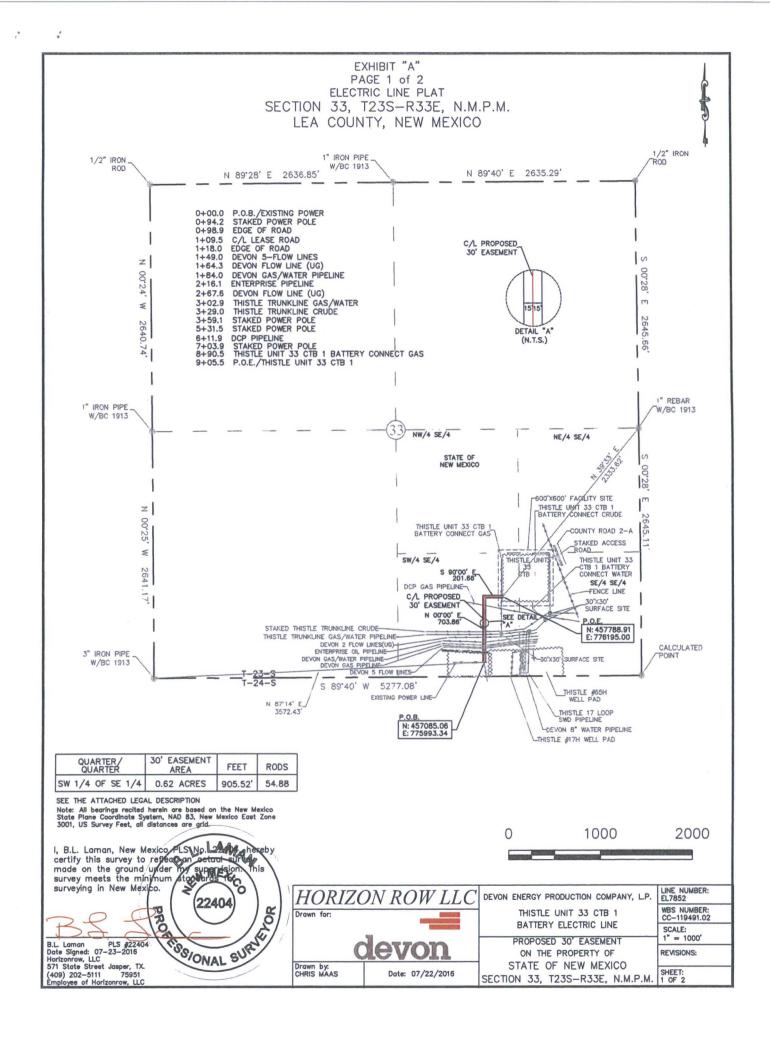

### **30' EASEMENT DESCRIPTION:**

**BEING** an easement thirty (30) feet in width lying fifteen (15) feet on the right side and fifteen (15) feet on the left side of the survey centerline described below, being out of the southwest quarter of the southeast quarter (SW ½ SE ½) of Section 33, Township 23 South, Range 33 East, N.M.P.M., Lea County, New Mexico, and being out of a parcel of land owned by the State of New Mexico. Said centerline of easement being more particularly described as follows:

Commencing from a 3" iron pipe w/ BC1913 found for the southwest corner of Section 33, T23S-R33E, N.M.P.M., Lea County, New Mexico;

Thence N 87°14' E, a distance of 3572.43' to the **Point of Beginning** of this easement having coordinates of Northing=457085.06 feet, Easting=775993.34 feet and continuing the following courses;

Thence N 00°00' E, a distance of 703.86' to an angle point;

Thence S 90°00' E, a distance of 201.66' to the **Point of Ending** having coordinates of Northing=457788.91 feet, Easting=776195.00 feet, from said point a 1" rebar w/ BC1913 found for the east quarter corner of Section 33, T23S-R33E, N.M.P.M., Lea County, New Mexico bears N 39°33' E a distance of 2333.62', covering **905.52' or 54.88 rods** and having an area of **0.62 acres**.

### NOTES:

Bearings, distances and coordinates shown herein are based on New Mexico State Plane Coordinate System, NAD 83, East Zone 3001, US Survey Feet, all distances are grid.

I, B.L. Laman, New Mexico PLS No. 22404, hereby certify this survey to reflect an actual survey made on the ground under my supervision. This survey meets the minimum standards for surveying in New Mexico.

#### 30' EASEMENT DESCRIPTION:

BEING an easement thirty (30) feet in width lying fifteen (15) feet on the right side and fifteen (15) feet on the left side of the survey centerline described below, being out of the southeast quarter of the southeast quarter (SE 1/4 SE 1/4) of Section 33, Township 23 South, Range 33 East, N.M.P.M., Lea County, New Mexico, and being out of a parcel of land owned by the State of New Mexico. Said centerline of easement being more particularly described as follows:

Commencing from a 1" rebar w/ BC1913 found for the east quarter corner of Section 33, T23S-R33E, N.M.P.M., Lea County, New

Thence S 26°10' W, a distance of 2201.16' to the Point of Beginning of this easement having coordinates of Northing=457612.94 feet, Easting=776709.96 feet and continuing the following courses;

Thence N 00°01' E, a distance of 376.13' to an angle point;

Thence S 89°34' W, a distance of 15.06' to the Point of Ending having coordinates of Northing=457988.95 feet, Easting=776694.97 feet, from said point a 1" rebar w/ BC1913 found for the east quarter corner of Section 33, T23S-R33E, N.M.P.M., Lea County, New Mexico bears N 31°39' E a distance of 1878.88', covering 391.19' or 23.71 rods and having an area of 0.27 acres.

## 20' TEMPORARY WORK SPACE DESCRIPTION:

Being a temporary work space twenty (20) feet in width lying on the right side and adjoining the right side of the above described thirty (30) feet easement, having a total area of 0.20 acres.