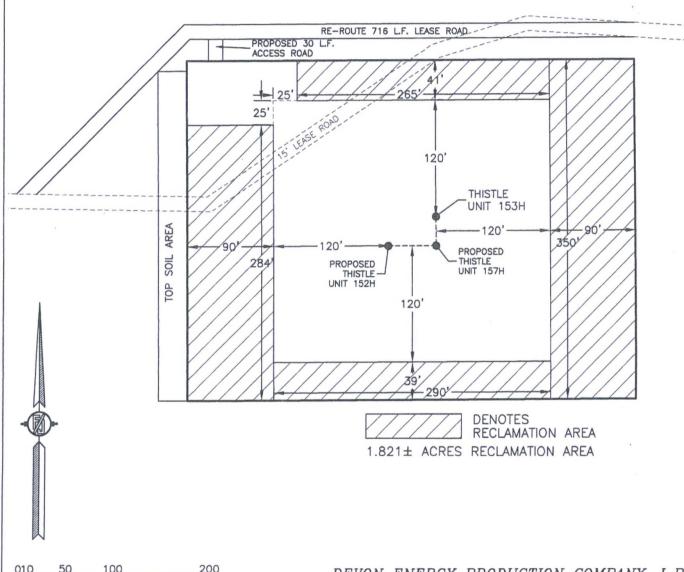

PROPOSED INTERIM SITE RECLAMATION

FOR THISTLE UNIT 153H

SECTION 33, TOWNSHIP 23 SOUTH, RANGE 33 EAST, N.M.P.M.

LEA COUNTY, STATE OF NEW MEXICO

DEVON ENERGY PRODUCTION COMPANY, L.P.

THISTLE UNIT 153H

LOCATED 370 FT. FROM THE SOUTH LINE
AND 1280 FT. FROM THE WEST LINE OF
SECTION 33, TOWNSHIP 23 SOUTH,
RANGE 33 EAST, N.M.P.M.
LEA COUNTY, STATE OF NEW MEXICO

PROPOSED INTERIM SITE RECLAMATION

FOR THISTLE UNIT 153H

SECTION 33, TOWNSHIP 23 SOUTH, RANGE 33 EAST, N.M.P.M.

LEA COUNTY, STATE OF NEW MEXICO

010 50 100 200 SCALE 1" = 100'

DEVON ENERGY PRODUCTION COMPANY, L.P.