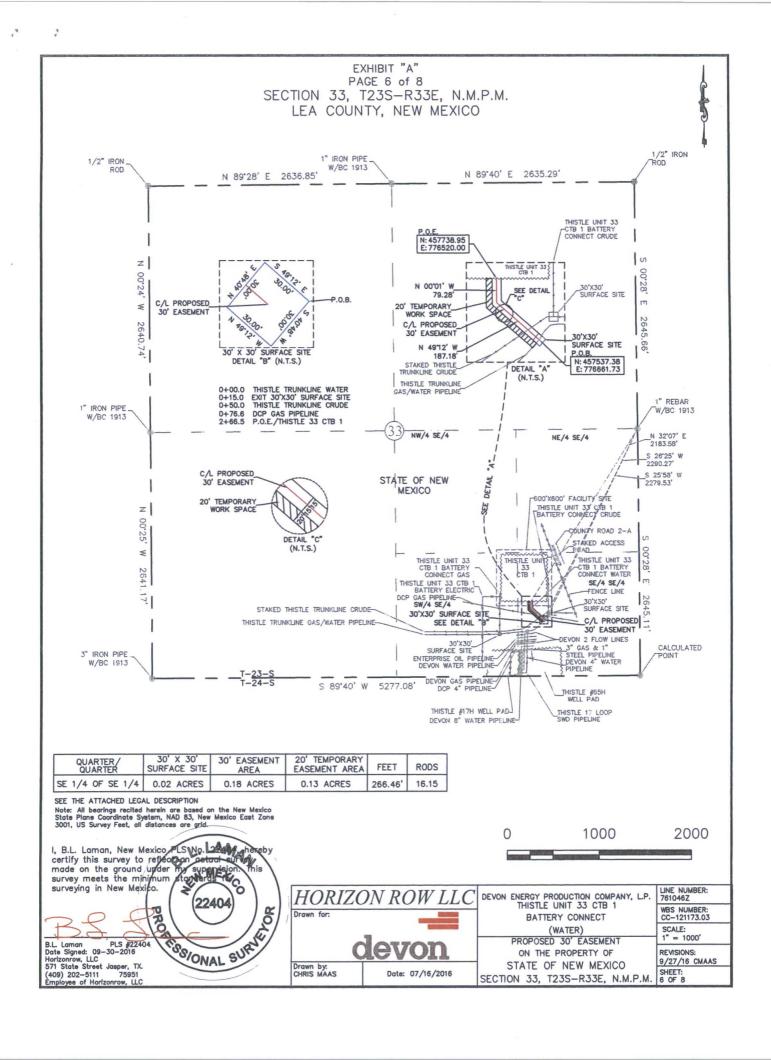

#### 30' EASEMENT DESCRIPTION:

BEING an easement thirty (30) feet in width lying fifteen (15) feet on the right side and fifteen (15) feet on the left side of the survey centerline described below, being out of the southeast quarter of the southeast quarter (SE 1/4 SE 1/4) of Section 33, Township 23 South, Range 33 East, N.M.P.M., Lea County, New Mexico, and being out of a parcel of land owned by the State of New Mexico. Said centerline of easement being more particularly described as follows:

Commencing from a 1" rebar w/ BC1913 found for the east quarter corner of Section 33, T23S-R33E, N.M.P.M., Lea County, New Mexico;

Thence S 26°25' W, a distance of 2290.27' to the Point of Beginning of this easement having coordinates of Northing=457537.38 feet, Easting=776661.73 feet and continuing the following courses;

Thence N 49°12' W, a distance of 187.18' to an angle point;

Thence N 00°01' W, a distance of 79.28' to the Point of Ending having coordinates of Northing=457738.95 feet, Easting=776520.00 feet, from said point a 1" rebar w/ BC1913 found for the east quarter corner of Section 33, T23S-R33E, N.M.P.M., Lea County, New Mexico bears N 32°07' E a distance of 2183.58', covering 266.46' or 16.15 rods and having an area of 0.18 acres.

## 20' TEMPORARY WORKSPACE DESCRIPTION:

Being a temporary work space twenty (20) feet in width lying on the left side and adjoining the left side of the above described thirty (30) feet easement, having a total area of 0.13 acres.

#### 30' X 30' SURFACE SITE EASEMENT DESCRIPTION:

Being a surface site easement thirty (30) feet in width and thirty (30) feet in length and out of the southeast quarter of the southeast quarter (SE 1/4 SE 1/4) of Section 33, T23S-R33E, N.M.P.M. Lea County, New Mexico, and being more particularly described as follows;

Commencing from a 1" rebar w/ BC 1913 for the east quarter corner of Section 33, T23S-R33E, N.M.P.M., Lea County, New Mexico:

Thence S 25°58' W a distance of 2279.53' to the Point of Beginning of this surface site and continuing the following courses;

S 40°48' W a distance of 30.00' to a point;

N 49°12' W a distance of 30.00' to a point;

N 40°48' E a distance of 30.00' to a point;

S 49°12' E a distance of 30.00' to the point of beginning, having an area of **0.02 acre**.

## NOTES:

Bearings, distances and coordinates shown herein are based on New Mexico State Plane Coordinate System, NAD 83, East Zone 3001, US Survey Feet, all distances are grid.

I, B.L. Laman, New Mexico PLS No. 22404, hereby certify this survey to reflect an actual survey made on the ground under my supervision. This survey meets the minimum standards for surveying in New Mexico.