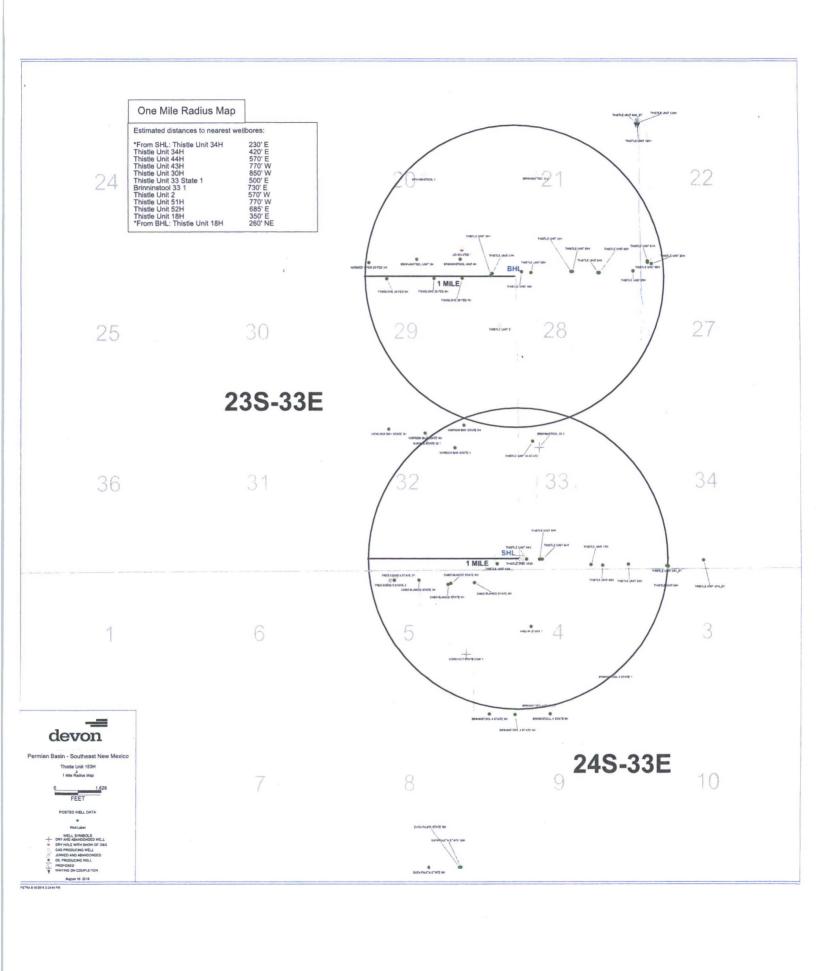

H, RANGE 33 EAST, N.M.P.M. LEA COUNTY, STATE OF NEW MEXICO AERIAL ACCESS ROUTE MAP



NOT TO SCALE AERIAL PHOTO: GOOGLE EARTH FEB. 2014

DEVON ENERGY PRODUCTION COMPANY, L.P. THISTLE UNIT 153H

LOCATED 370 FT. FROM THE SOUTH LINE AND 1280 FT. FROM THE WEST LINE OF SECTION 33, TOWNSHIP 23 SOUTH, RANGE 33 EAST, N.M.P.M. LEA COUNTY, STATE OF NEW MEXICO

JUNE 21, 2016

SURVEY NO. 4714

# SECTION 33, TOWNSHIP 23 SOUTH, RANGE 33 EAST, N.M.P.M. LEA COUNTY, STATE OF NEW MEXICO AERIAL ACCESS ROUTE MAP



NOT TO SCALE AERIAL PHOTO: GOOGLE EARTH FEB. 2014

DEVON ENERGY PRODUCTION COMPANY, L.P. THISTLE UNIT 153H

LOCATED 370 FT. FROM THE SOUTH LINE AND 1280 FT. FROM THE WEST LINE OF SECTION 33, TOWNSHIP 23 SOUTH, RANGE 33 EAST, N.M.P.M. LEA COUNTY, STATE OF NEW MEXICO

JUNE 21, 2016

SURVEY NO. 4714



FLOWLINE PLAT (400733XYZ)

THREE-4" FLOWLINES & ONE-4" CASLIFT LINE BURIED IN THE SAME DITCH FROM THISTLE UNIT 152H, 153H, & 157H TO THISTLE UNIT 33 CTB 1

DEVON ENERGY PRODUCTION COMPANY, L.P.

CENTERLINE SURVEY OF A PIPELINE CROSSING
SECTION 33, TOWNSHIP 23 SOUTH, RANGE 33 EAST, N.M.P.M.

LEA COUNTY, STATE OF NEW MEXICO

JULY 28, 2016



SEE NEXT SHEET (2-4) FOR DESCRIPTION

VNC.



## GENERAL NOTES

1.) THE INTENT OF THIS ROUTE SURVEY IS TO ACQUIRE AN EASEMENT.

2.) BASIS OF BEARING IS NMSP EAST (NAD83) MODIFIED TO SURFACE COORDINATES. NAD 83 (FEET) AND NAVD 88 (FEET) COORDINATE SYSTEMS USED IN THE SURVEY.

SHEET: 1-4

MADRON SURVEYING,

### SURVEYOR CERTIFICATE

I, FILIMON F. JARAMILLO, A NEW MEXICO PROFESSIONAL SURVEYOR NO. 12797, HEREBY CERTIFY THAT I HAVE CONDUCTED AND AM RESPONSI