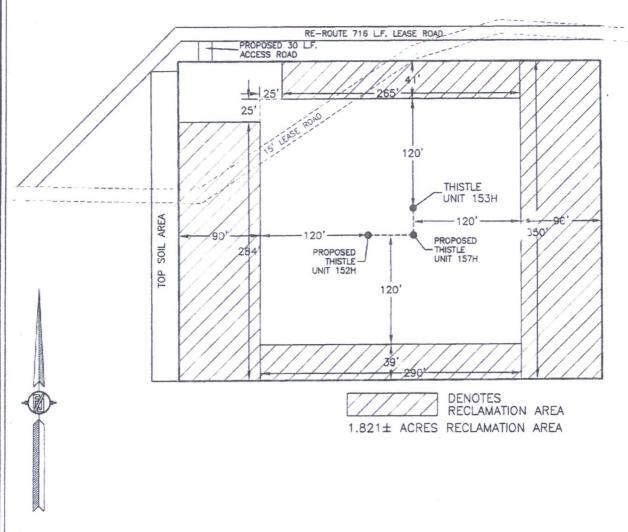

PROPOSED INTERIM SITE RECLAMATION

FOR THISTLE UNIT 153H

SECTION 33, TOWNSHIP 23 SOUTH, RANGE 33 EAST, N.M.P.M.

LEA COUNTY, STATE OF NEW MEXICO

010 50 100 200 SCALE 1" = 100'

DEVON ENERGY PRODUCTION COMPANY, L.P.

THISTLE UNIT 153H

LOCATED 370 FT. FROM THE SOUTH LINE
AND 1280 FT. FROM THE WEST LINE OF
SECTION 33, TOWNSHIP 23 SOUTH,
RANGE 33 EAST, N.M.P.M.
LEA COUNTY, STATE OF NEW MEXICO

JUNE 21, 2016

SURVEY NO. 4714