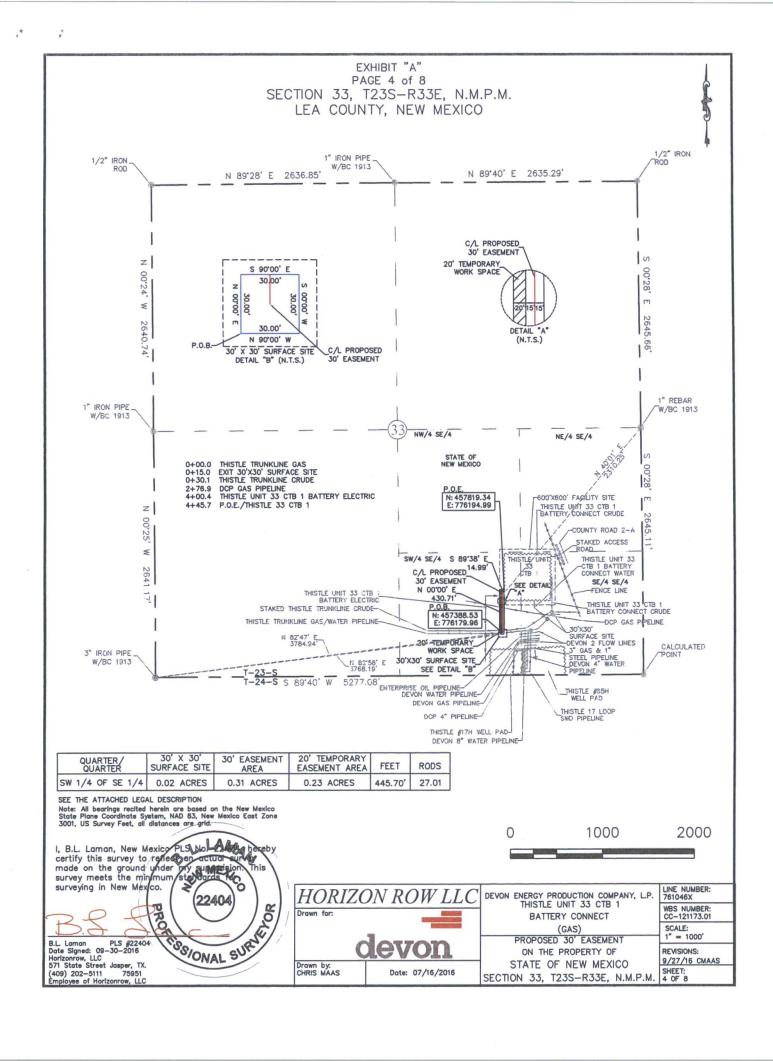

#### 30' EASEMENT DESCRIPTION:

BEING an easement thirty (30) feet in width lying fifteen (15) feet on the right side and fifteen (15) feet on the left side of the survey centerline described below, being out of the southwest quarter of the southeast quarter (SW ¼ SE ¼) of Section 33, Township 23 South, Range 33 East, N.M.P.M., Lea County, New Mexico, and being out of a parcel of land owned by the State of New Mexico. Said centerline of easement being more particularly described as follows:

Commencing from a 3" iron pipe w/ BC1913 found for the southwest corner of Section 33, T23S-R33E, N.M.P.M., Lea County, New Mexico:

Thence N 82°47' E, a distance of 3784.94' to the **Point of Beginning** of this easement having coordinates of Northing=457388.53 feet, Easting=776179.96 feet and continuing the following courses;

Thence N 00°00' E, a distance of 430.71' to an angle point;

Thence S 89°38' E, a distance of 14.99' to the **Point of Ending** having coordinates of Northing=457819.34 feet, Easting=776194.99 feet, from said point a 1" rebar w/ BC1913 found for the east quarter corner of Section 33, T23S-R33E, N.M.P.M., Lea County, New Mexico bears N 40°01' E a distance of 2310.25', covering **445.70' or 27.01 rods** and having an area of **0.31 acres**.

### 20' TEMPORARY WORK SPACE DESCRIPTION:

Being a temporary work space twenty (20) feet in width lying on the left side and adjoining the left side of the above described thirty (30) feet easement, having a total area of **0.23 acres**.

## 30' X 30' SURFACE SITE EASEMENT DESCRIPTION:

Being a surface site easement thirty (30) feet in width and thirty (30) feet in length and out of the southwest quarter of the southeast quarter (SW ¼ SE ¼) of Section 33, T23S-R33E, N.M.P.M. Lea County, New Mexico, and being more particularly described as follows:

Commencing from a 3" iron pipe w/ BC 1913 for the southwest corner of Section 33, T23S-R33E, N.M.P.M., Lea County, New Mexico;

Thence N 82°58' E a distance of 3768.19'to the **Point of Beginning** of this surface site and continuing the following courses;

N 00°00' E a distance of 30.00' to a point;

S 90°00' E a distance of 30.00' to a point;

S 00°00' W a distance of 30.00' to a point;

N 90°00' W a distance of 30.00' to the point of beginning, having an area of 0.02 acre.

### NOTES:

Bearings, distances and coordinates shown herein are based on New Mexico State Plane Coordinate System, NAD 83, East Zone 3001, US Survey Feet, all distances are grid.

I, B.L. Laman, New Mexico PLS No. 22404, hereby certify this survey to reflect an actual survey made on the ground under my supervision. This survey meets the minimum standards for surveying in New Mexico.