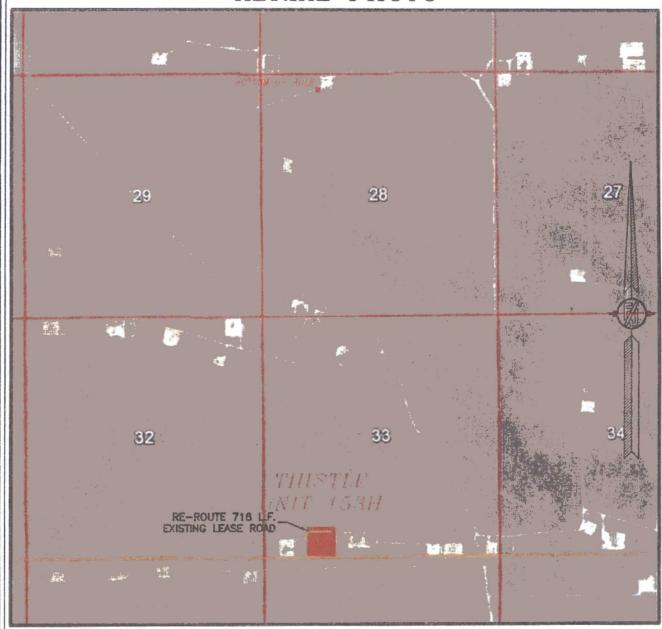

# SECTION 33, TOWNSHIP 23 SOUTH, RANGE 33 EAST, N.M.P.M. LEA COUNTY, STATE OF NEW MEXICO AERIAL PHOTO

NOT TO SCALE AERIAL PHOTO: GOOGLE EARTH FEB. 2014

DEVON ENERGY PRODUCTION COMPANY, L.P. THISTLE UNIT 153H

LOCATED 370 FT. FROM THE SOUTH LINE AND 1280 FT. FROM THE WEST LINE OF SECTION 33, TOWNSHIP 23 SOUTH, RANGE 33 EAST, N.M.P.M. LEA COUNTY, STATE OF NEW MEXICO

JUNE 21, 2016

SURVEY NO. 4714