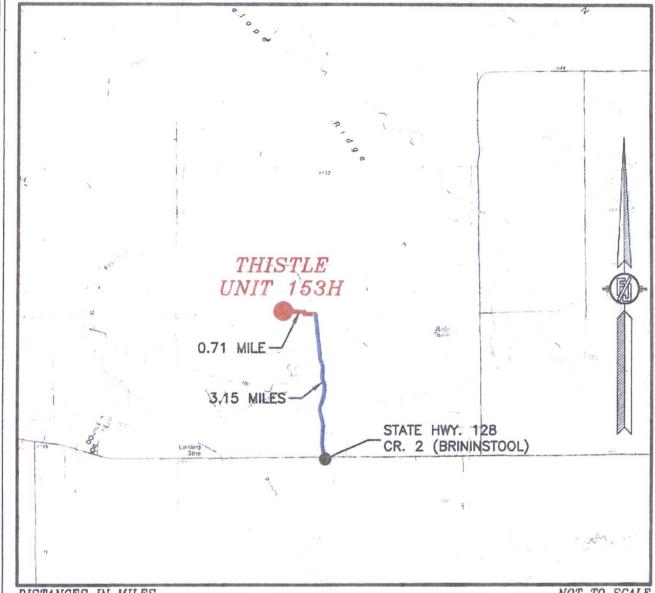

# SECTION 33, TOWNSHIP 23 SOUTH, RANGE 33 EAST, N.M.P.M. LEA COUNTY, STATE OF NEW MEXICO VICINITY MAP

DISTANCES IN MILES

NOT TO SCALE

DIRECTIONS TO LOCATION
FROM THE INTERSECTION OF STATE HWY. 128 (JAL HIGHWAY) AND CR.
2 (BRININSTOOL ROAD) GO NORTH ON CR. 2 3.15 MILES JUST PAST
CATTLE GUARD, TURN LEFT AND GO WEST ON CALICHE LEASE ROAD
THROUGH EXISTING PAD 0.71 MILE TO NORTHEAST CORNER OF
PROPOSED PAD. SITE LIES JUST WEST OF EXISTING PAD FOR THISTLE