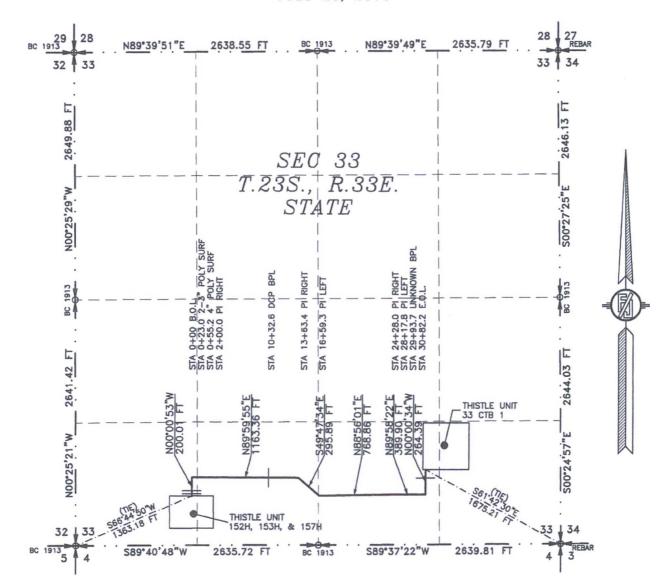

LOCATED 370 FT. FROM THE SOUTH LINE AND 1280 FT. FROM THE WEST LINE OF SECTION 33, TOWNSHIP 23 SOUTH, RANGE 33 EAST, N.M.P.M. LEA COUNTY, STATE OF NEW MEXICO

JUNE 21, 2016

SURVEY NO. 4714

FLOWLINE PLAT (400733XYZ)

THREE-4" FLOWLINES & ONE-4" CASLIFT LINE BURIED IN THE SAME DITCH FROM THISTLE UNIT 152H, 153H, & 157H TO THISTLE UNIT 33 CTB 1

DEVON ENERGY PRODUCTION COMPANY, L.P.

CENTERLINE SURVEY OF A PIPELINE CROSSING
SECTION 33, TOWNSHIP 23 SOUTH, RANGE 33 EAST, N.M.P.M.

LEA COUNTY, STATE OF NEW MEXICO

JULY 28, 2016

SEE NEXT SHEET (2-4) FOR DESCRIPTION

VNC.

FLOWLINE PLAT (400733XYZ)

THREE-4" FLOWLINES & ONE-4" CASLIFT LINE BURIED IN THE SAME DITCH FROM THISTLE UNIT 152H, 153H, & 157H TO THISTLE UNIT 33 CTB 1

DEVON ENERGY PRODUCTION COMPANY. L.P. CENTERLINE SURVEY OF A PIPELINE CROSSING SECTION 33, TOWNSHIP 23 SOUTH, RANGE 33 EAST, N.M.P.M. LEA COUNTY, STATE OF NEW MEXICO JULY 28, 2016

## DESCRIPTION

A STRIP OF LAND 30 FEET WIDE CROSSING STATE OF NEW MEXICO LAND IN SECTION 33, TOWNSHIP 23 SOUTH, RANGE 33 EAST, N.M.P.M., LEA COUNTY, STATE OF NEW MEXICO AND BEING 15 FEET EACH SIDE OF THE FOLLOWING DESCRIBED CENTERLINE SURVEY:

BEGINNING AT A POINT WITHIN THE SW/4 SW/4 OF SAID SECTION 33, TOWNSHIP 23 SOUTH, RANGE 33 EAST, N.M.P.M., WHENCE THE SOUTHWEST CORNER OF SAID SECTION 33, TOWNSHIP 23 SOUTH, RANGE 33 EAST, N.M.P.M. BEARS S66'44'50"W, A DISTANCE OF 1363.18 FEET;

THENCE NOO'00'53"W A DISTANCE OF 200.01 FEET TO AN ANGLE POINT OF THE LINE HEREIN DESCRIBED; THENCE N89\*59'55"E A DISTANCE OF 1163.36 FEET TO AN ANGLE POINT OF THE LINE HEREIN DESCRIBED; THENCE \$49'47'34"E A DISTANCE OF 295.89 FEET TO AN ANGLE POINT OF THE LINE HEREIN DESCRIBED; THENCE N88'56'01"E A DISTANCE OF 768.86 FEET TO AN ANGLE POINT OF THE LINE HEREIN DESCRIBED; THENCE N89°58'22"E A DISTANCE OF 389.90 FEET TO AN ANGLE POINT OF THE LINE HEREIN DESCRIBED; THENCE NO0\*00'34"W A DISTANCE OF 264.39 FEET THE TERMINUS OF THIS CENTERLINE SURVEY, WHENCE THE SOUTHEAST CORNER OF SAID SECTION 33, TOWNSHIP 23 SOUTH, RANGE 33 EAST, N.M.P.M. BEARS S61\*42'30"E, A DISTANCE OF 1675.21 FEET;

SAID STRIP OF LAND BEING 3082.40 FEET OR 186.81 RODS IN LENGTH, CONTAINING 2.123 ACRES MORE OR LESS AND BEING ALLOCATED BY FORTIES AS FOLLOWS:

15.77 RODS 0.179 ACRES SW/4 SW/4 260.23 L.F. SE/4 SW/4 1386.23 L.F. 84.01 RODS 0.955 ACRES NW/4 SE/4 1435.94 L.F. 87.03 RODS 0.989 ACRES