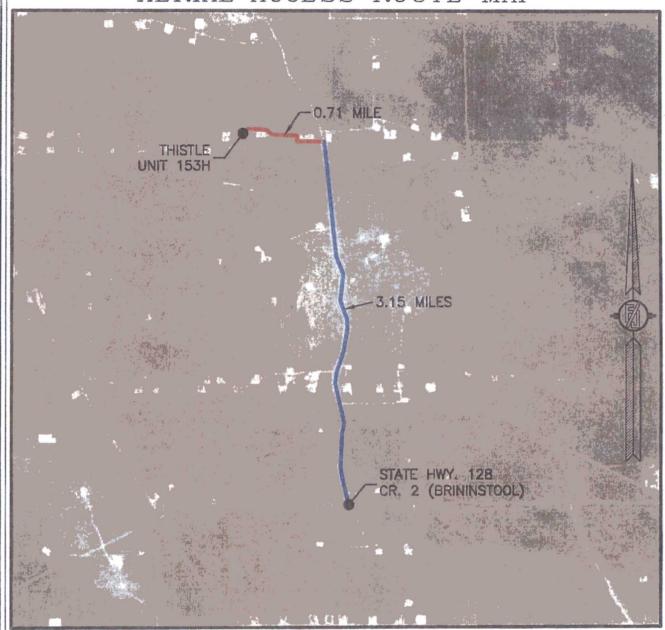

# SECTION 33, TOWNSHIP 23 SOUTH, RANGE 33 EAST, N.M.P.M. LEA COUNTY, STATE OF NEW MEXICO AERIAL ACCESS ROUTE MAP

NOT TO SCALE AERIAL PHOTO: GOOGLE EARTH FEB. 2014

DEVON ENERGY PRODUCTION COMPANY, L.P. THISTLE UNIT 153H

LOCATED 370 FT. FROM THE SOUTH LINE AND 1280 FT. FROM THE WEST LINE OF SECTION 33, TOWNSHIP 23 SOUTH, RANGE 33 EAST, N.M.P.M. LEA COUNTY, STATE OF NEW MEXICO

JUNE 21, 2016

SURVEY NO. 4714

# SECTION 33, TOWNSHIP 23 SOUTH, RANGE 33 EAST, N.M.P.M. LEA COUNTY, STATE OF NEW MEXICO VICINITY MAP

DISTANCES IN MILES

NOT TO SCALE

DIRECTIONS TO LOCATION
FROM THE INTERSECTION OF STATE HWY. 128 (JAL HIGHWAY) AND CR.
2 (BRININSTOOL ROAD) GO NORTH ON CR. 2 3.15 MILES JUST PAST
CATTLE GUARD, TURN LEFT AND GO WEST ON CALICHE LEASE ROAD
THROUGH EXISTING PAD 0.71 MILE TO NORTHEAST CORNER OF
PROPOSED PAD. SITE LIES JUST WEST OF EXISTING PAD FOR THISTLE