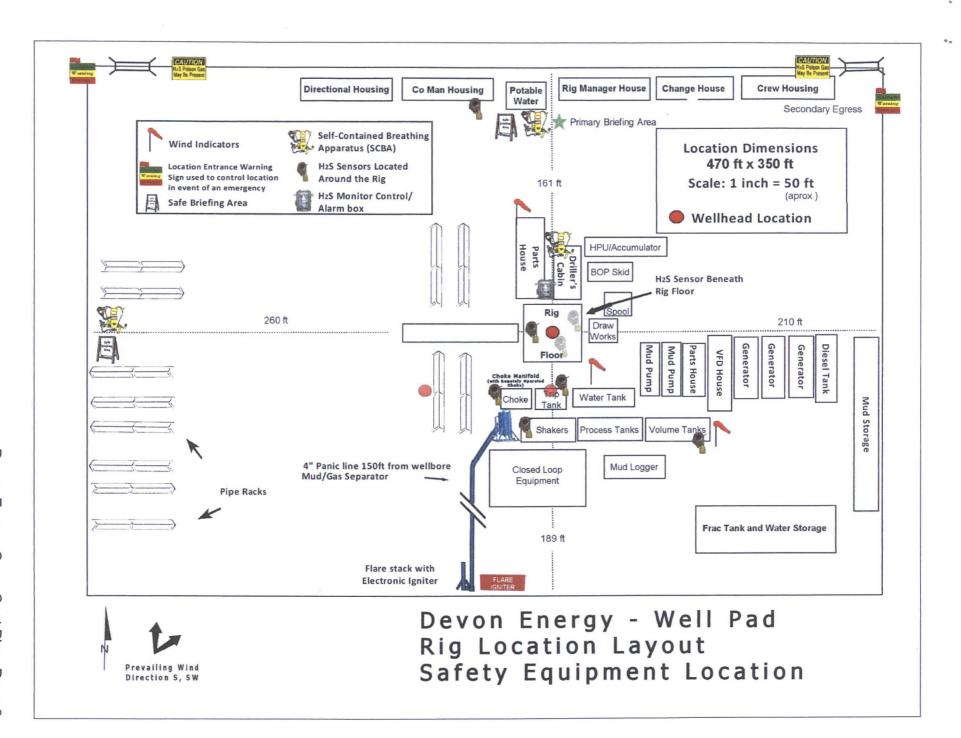

PROPOSED INTERIM SITE RECLAMATION

FOR THISTLE UNIT 153H

SECTION 33, TOWNSHIP 23 SOUTH, RANGE 33 EAST, N.M.P.M.

LEA COUNTY, STATE OF NEW MEXICO

DEVON ENERGY PRODUCTION COMPANY, L.P.

THISTLE UNIT 153H

LOCATED 370 FT. FROM THE SOUTH LINE
AND 1280 FT. FROM THE WEST LINE OF
SECTION 33, TOWNSHIP 23 SOUTH,
RANGE 33 EAST, N.M.P.M.
LEA COUNTY, STATE OF NEW MEXICO

PROPOSED INTERIM SITE RECLAMATION

FOR THISTLE UNIT 153H

SECTION 33, TOWNSHIP 23 SOUTH, RANGE 33 EAST, N.M.P.M.

LEA COUNTY, STATE OF NEW MEXICO

010 50 100 200 SCALE 1" = 100'

DEVON ENERGY PRODUCTION COMPANY, L.P.