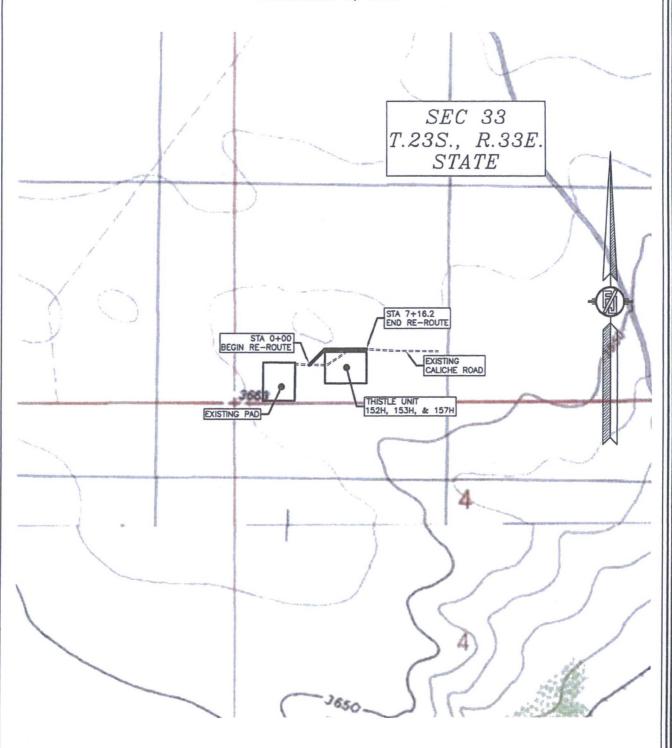

CARLSBAD

RE-ROUTE EXISTING CALICHE ROAD AROUND THISTLE UNIT 152H, 163H, & 157H PAD

DEVON ENERGY PRODUCTION COMPANY, L.P.

CENTERLINE SURVEY OF AN ACCESS ROAD CROSSING
SECTION 33, TOWNSHIP 23 SOUTH, RANGE 33 EAST, N.M.P.M.

LEA COUNTY, STATE OF NEW MEXICO

NOVEMBER 2, 2016

SHEET: 3-4

SURVEY NO. 5050

RE-ROUTE EXISTING CALICHE ROAD AROUND THISTLE UNIT 152H, 153H, & 157H PAD

DEVON ENERGY PRODUCTION COMPANY, L.P.
CENTERLINE SURVEY OF AN ACCESS ROAD CROSSING
SECTION 33, TOWNSHIP 23 SOUTH, RANGE 33 EAST, N.M.P.M.
LEA COUNTY, STATE OF NEW MEXICO
NOVEMBER 2, 2016

RE-ROUTE EXISTING CALICHE ROAD AROUND THISTLE UNIT 152H, 153H, & 157H PAD

DEVON ENERGY PRODUCTION COMPANY, L.P.

CENTERLINE SURVEY OF AN ACCESS ROAD CROSSING
SECTION 33, TOWNSHIP 23 SOUTH, RANGE 33 EAST, N.M.P.M.

LEA COUNTY, STATE OF NEW MEXICO

NOVEMBER 2, 2016

SEE NEXT SHEET (2-4) FOR DESCRIPTION