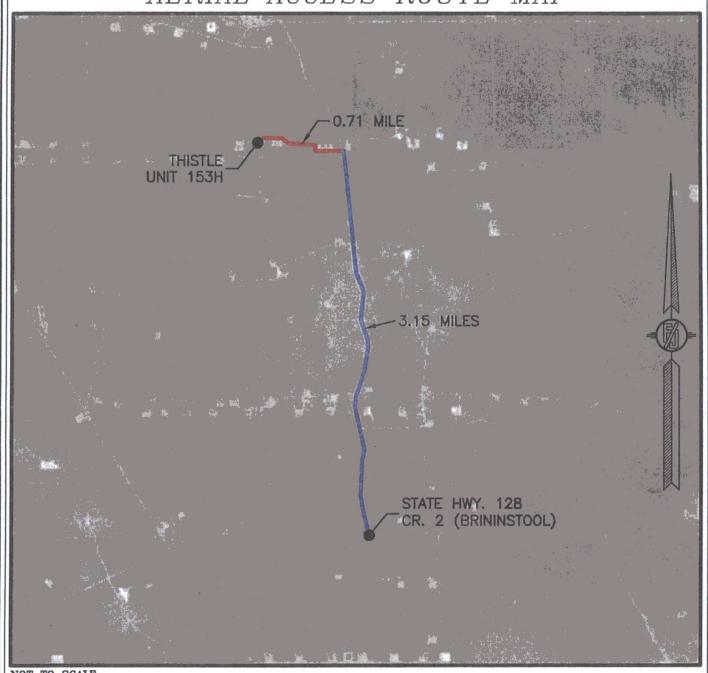

# SECTION 33, TOWNSHIP 23 SOUTH, RANGE 33 EAST, N.M.P.M. LEA COUNTY, STATE OF NEW MEXICO AERIAL ACCESS ROUTE MAP

NOT TO SCALE AERIAL PHOTO: GOOGLE EARTH FEB. 2014

DEVON ENERGY PRODUCTION COMPANY, L.P. THISTLE UNIT 153H

LOCATED 370 FT. FROM THE SOUTH LINE AND 1280 FT. FROM THE WEST LINE OF SECTION 33, TOWNSHIP 23 SOUTH, RANGE 33 EAST, N.M.P.M. LEA COUNTY, STATE OF NEW MEXICO

JUNE 21, 2016

SURVEY NO. 4714

FLOWLINE PLAT (400733XYZ)

# SECTION 33, TOWNSHIP 23 SOUTH, RANGE 33 EAST, N.M.P.M. LEA COUNTY, STATE OF NEW MEXICO VICINITY MAP

DISTANCES IN MILES

NOT TO SCALE

DIRECTIONS TO LOCATION
FROM THE INTERSECTION OF STATE HWY. 128 (JAL HIGHWAY) AND CR.
2 (BRININSTOOL ROAD) GO NORTH ON CR. 2 3.15 MILES JUST PAST
CATTLE GUARD, TURN LEFT AND GO WEST ON CALICHE LEASE ROAD
THROUGH EXISTING PAD 0.71 MILE TO NORTHEAST CORNER OF
PROPOSED PAD. SITE LIES JUST WEST OF EXISTING PAD FOR THISTLE