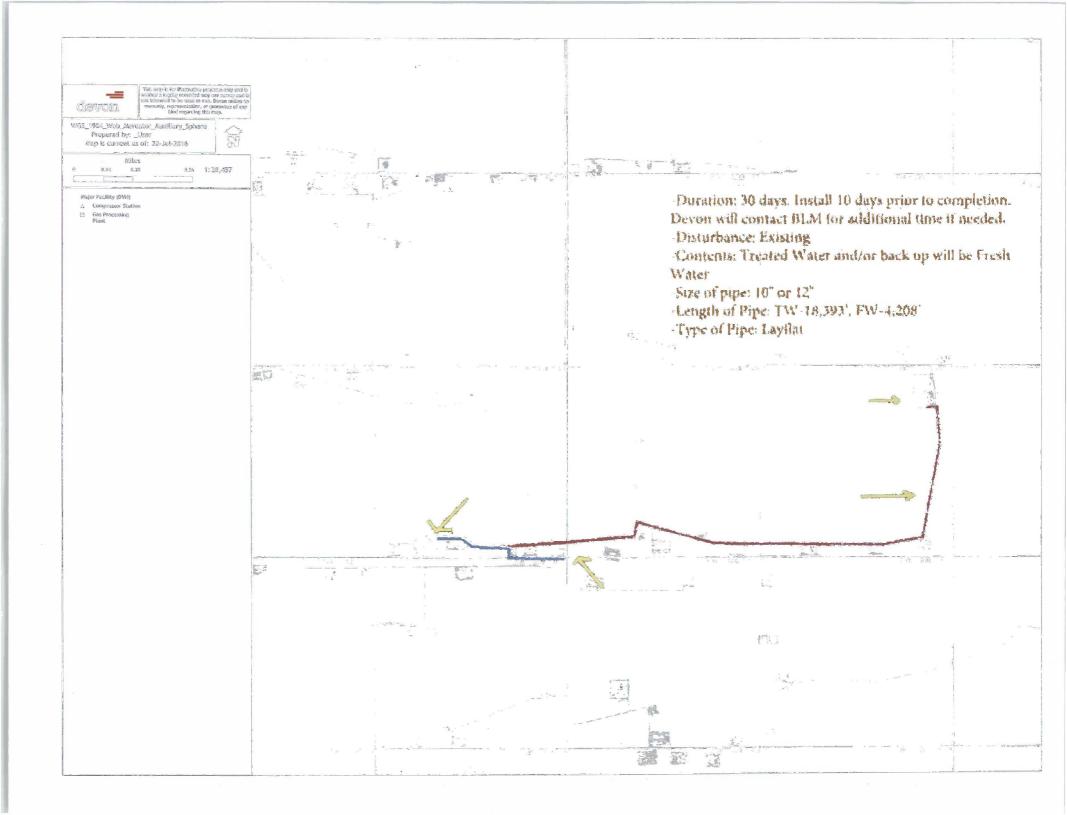

inuing the following courses;

S 40°48' W a distance of 30.00' to a point;

N 49°12' W a distance of 30.00' to a point;

N 40°48' E a distance of 30.00' to a point;

S 49°12' E a distance of 30.00' to the point of beginning, having an area of **0.02 acre**.

## NOTES:

Bearings, distances and coordinates shown herein are based on New Mexico State Plane Coordinate System, NAD 83, East Zone 3001, US Survey Feet, all distances are grid.

I, B.L. Laman, New Mexico PLS No. 22404, hereby certify this survey to reflect an actual survey made on the ground under my supervision. This survey meets the minimum standards for surveying in New Mexico.

B.L. Laman

PIS 22404

Date Signed: 09/30/2016

Horizon Row, LLC

571 State Street, Jasper, TX

(409) 202-5111

Employee of Horizon Row, LLC

NONAL SU







PROPOSED INTERIM SITE RECLAMATION

FOR THISTLE UNIT 153H

SECTION 33, TOWNSHIP 23 SOUTH, RANGE 33 EAST, N.M.P.M.

LEA COUNTY, STATE OF NEW MEXICO



010 50 100 200 SCALE 1" = 100'

DEVON ENERGY PRODUCTION COMPANY, L.P.

THISTLE UNIT 153H

LOCATED 370 FT. FROM THE SOUTH LINE
AND 1280 FT. FROM THE WEST LINE OF
SECTION 33, TOWNSHIP 23 SOUTH,
RANGE 33 EAST, N.M.P.M.
LEA COUNTY, STATE OF NEW MEXICO

JUNE 21, 2016

SURVEY NO. 4714

RE-ROUTE EXISTING CALICHE ROAD AROUND THISTLE UNIT 152H, 153H, & 157H PAD

DEVON ENERGY PRODUCTION COMPANY, L.P.

CENTERLINE SURVEY OF AN ACCESS ROAD CROSSING
SECTION 33, TOWNSHIP 23 SOUTH, RANGE 33 EAST, N.M.P.M.

LEA COUNTY, STATE OF NEW MEXICO

NOVEMBER 2, 2016



SEE NEXT SHEET (2-4) FOR DESCRIPTION



# GENERAL NOTES

- 1.) THE INTENT OF THIS ROUTE SURVEY IS