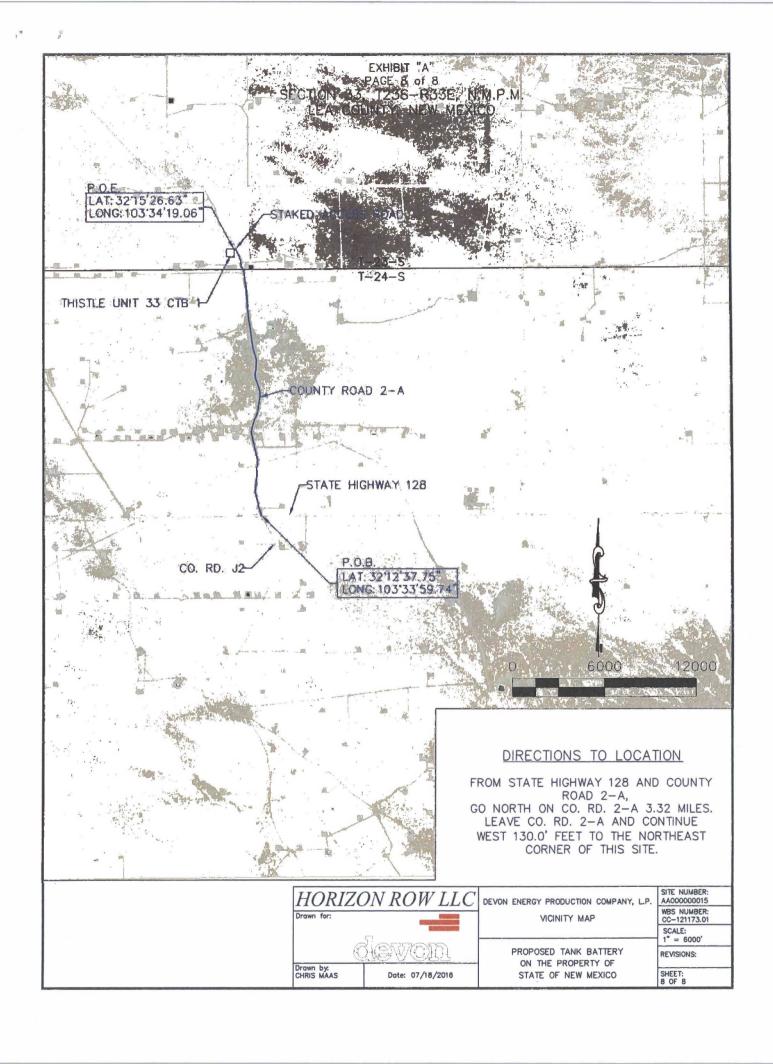

# SECTION 33, TOWNSHIP 23 SOUTH, RANGE 33 EAST, N.M.P.M. LEA COUNTY, STATE OF NEW MEXICO VICINITY MAP

DISTANCES IN MILES

NOT TO SCALE

DIRECTIONS TO LOCATION
FROM THE INTERSECTION OF STATE HWY. 128 (JAL HIGHWAY) AND CR.
2 (BRININSTOOL ROAD) GO NORTH ON CR. 2 3.15 MILES JUST PAST
CATTLE GUARD, TURN LEFT AND GO WEST ON CALICHE LEASE ROAD
THROUGH EXISTING PAD 0.71 MILE TO NORTHEAST CORNER OF
PROPOSED PAD. SITE LIES JUST WEST OF EXISTING PAD FOR THISTLE