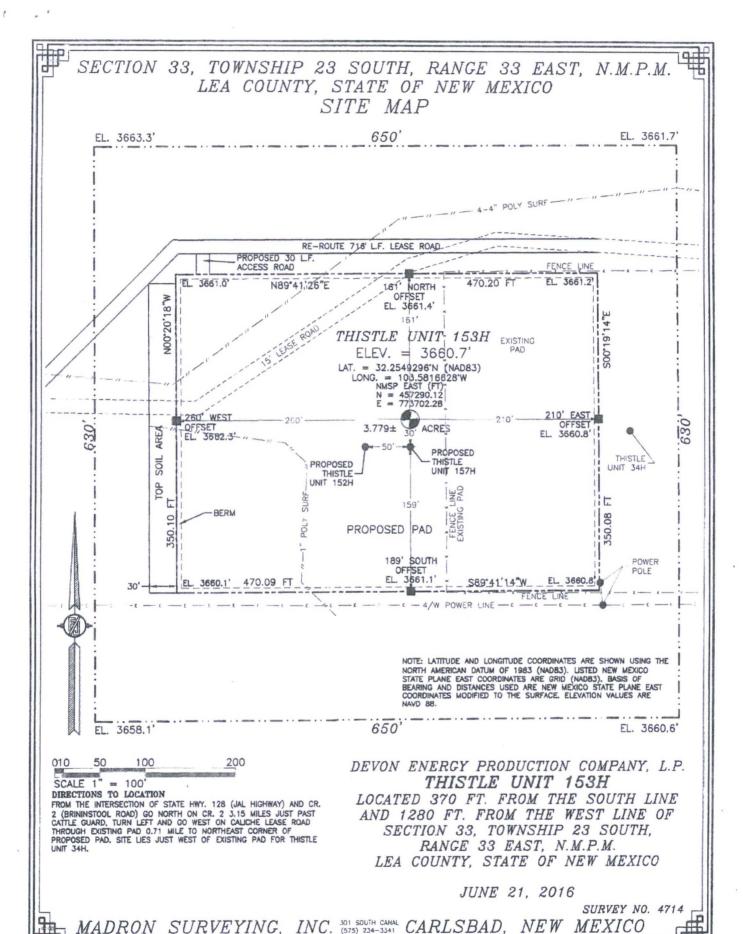

PROPOSED INTERIM SITE RECLAMATION

FOR THISTLE UNIT 153H

SECTION 33, TOWNSHIP 23 SOUTH, RANGE 33 EAST, N.M.P.M.

LEA COUNTY, STATE OF NEW MEXICO

DEVON ENERGY PRODUCTION COMPANY, L.P.

THISTLE UNIT 153H

LOCATED 370 FT. FROM THE SOUTH LINE
AND 1280 FT. FROM THE WEST LINE OF
SECTION 33, TOWNSHIP 23 SOUTH,
RANGE 33 EAST, N.M.P.M.
LEA COUNTY, STATE OF NEW MEXICO

JUNE 21, 2016

SURVEY NO. 4714

MADRON SURVEYING, INC. 301 SOUTH CANAL CARLSBAD, NEW MEXICO

SCALE 1" = 100"