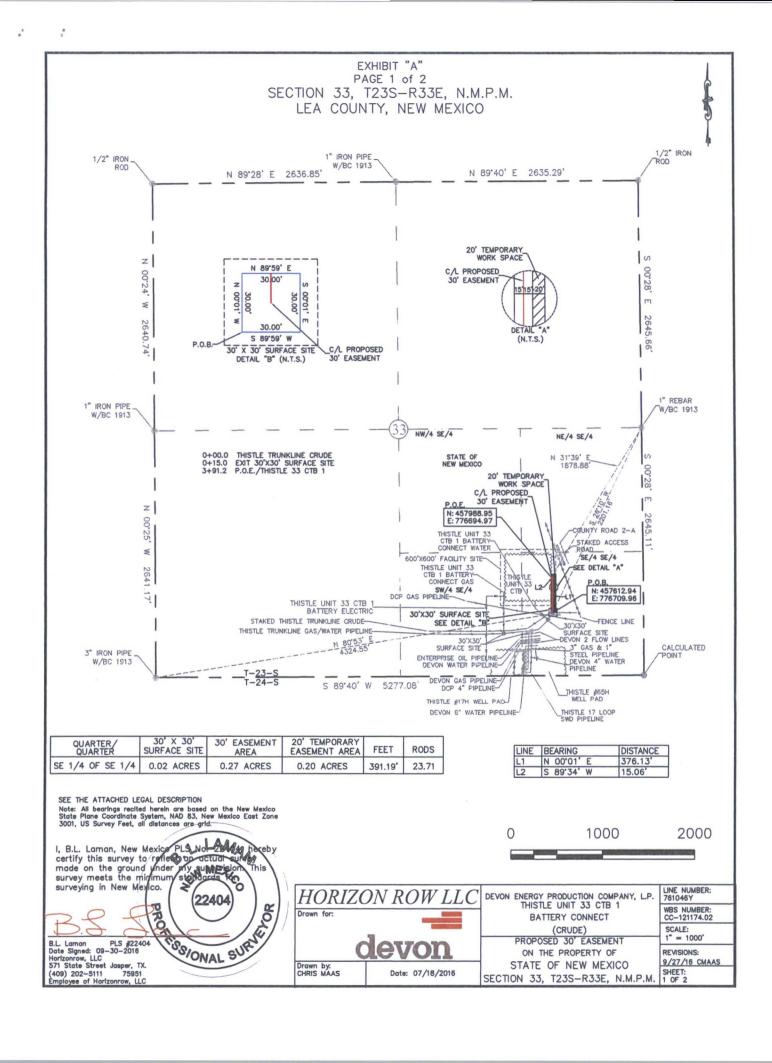

#### 30' EASEMENT DESCRIPTION:

BEING an easement thirty (30) feet in width lying fifteen (15) feet on the right side and fifteen (15) feet on the left side of the survey centerline described below, being out of the southeast quarter of the southeast quarter (SE 1/4 SE 1/4) of Section 33, Township 23 South, Range 33 East, N.M.P.M., Lea County, New Mexico, and being out of a parcel of land owned by the State of New Mexico. Said centerline of easement being more particularly described as follows:

Commencing from a 1" rebar w/ BC1913 found for the east quarter corner of Section 33, T23S-R33E, N.M.P.M., Lea County, New

Thence S 26°10' W, a distance of 2201.16' to the Point of Beginning of this easement having coordinates of Northing=457612.94 feet, Easting=776709.96 feet and continuing the following courses;

Thence N 00°01' E, a distance of 376.13' to an angle point;

Thence S 89°34' W, a distance of 15.06' to the Point of Ending having coordinates of Northing=457988.95 feet, Easting=776694.97 feet, from said point a 1" rebar w/ BC1913 found for the east quarter corner of Section 33, T23S-R33E, N.M.P.M., Lea County, New Mexico bears N 31°39' E a distance of 1878.88', covering 391.19' or 23.71 rods and having an area of 0.27 acres.

## 20' TEMPORARY WORK SPACE DESCRIPTION:

Being a temporary work space twenty (20) feet in width lying on the right side and adjoining the right side of the above described thirty (30) feet easement, having a total area of 0.20 acres.

## 30' X 30' SURFACE SITE EASEMENT DESCRIPTION:

Being a surface site easement thirty (30) feet in width and thirty (30) feet in length and out of the southeast quarter of the southeast quarter (SE 1/4 SE 1/4) of Section 33, T23S-R33E, N.M.P.M. Lea County, New Mexico, and being more particularly described as

Commencing from a 3" iron pipe w/ BC 1913 for the southwest corner of Section 33, T23S-R33E, N.M.P.M., Lea County, New Mexico;

Thence N 80°53' E a distance of 4324.55' to the Point of Beginning of this surface site and continuing the following courses;

N 00°01' W a distance of 30.00' to a point;

N 89°59' E a distance of 30.00' to a point;

S 00°01' E a distance of 30.00' to a point;

S 89°59' W a distance of 30.00' to the point of beginning, having an area of 0.02 acre.

### NOTES:

Bearings, distances and coordinates shown herein are based on New Mexico State Plane Coordinate System, NAD 83, East Zone 3001, US Survey Feet, all distances are grid.

I, B.L. Laman, New Mexico PLS No. 22404, hereby certify this survey to reflect an actual survey made on the ground under my supervision. This survey meets the minimum standards for surveying in New Mexico.