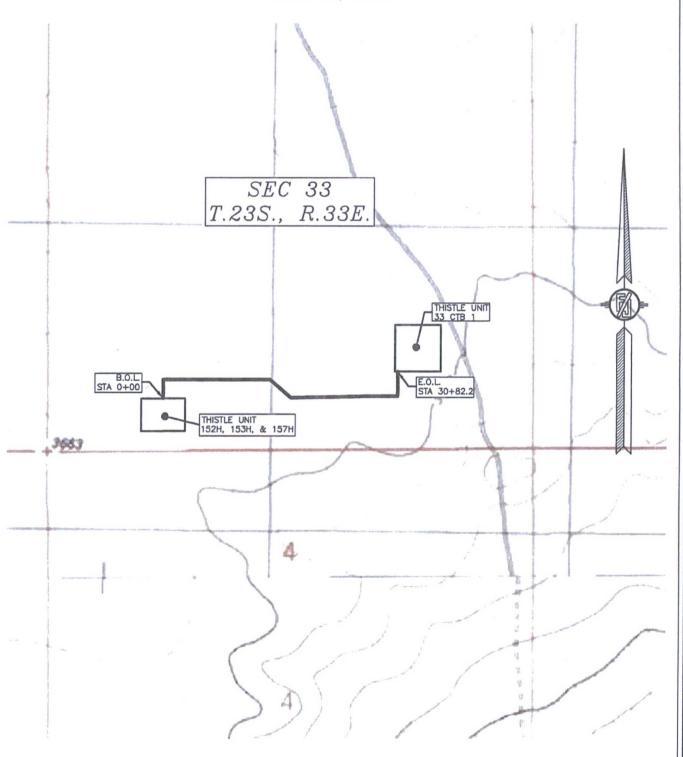

LOCATED 370 FT. FROM THE SOUTH LINE AND 1280 FT. FROM THE WEST LINE OF SECTION 33, TOWNSHIP 23 SOUTH, RANGE 33 EAST, N.M.P.M. LEA COUNTY, STATE OF NEW MEXICO

JUNE 21, 2016

SURVEY NO. 4714

FLOWLINE PLAT (400733XYZ)

THREE-4" FLOWLINES & ONE-4" CASLIFT LINE BURIED IN THE SAME DITCH FROM THISTLE UNIT 152H, 153H, & 157H TO THISTLE UNIT 33 CTB 1

DEVON ENERGY PRODUCTION COMPANY, L.P.

CENTERLINE SURVEY OF A PIPELINE CROSSING
SECTION 33, TOWNSHIP 23 SOUTH, RANGE 33 EAST, N.M.P.M.

LEA COUNTY, STATE OF NEW MEXICO

JULY 28, 2016

SEE NEXT SHEET (2-4) FOR DESCRIPTION

VNC.

FLOWLINE PLAT (400733XYZ)

THREE-4" FLOWLINES & ONE-4" CASLIFT LINE BURIED IN THE SAME DITCH FROM THISTLE UNIT 152H, 153H, & 157H TO THISTLE UNIT 33 CTB 1

DEVON ENERGY PRODUCTION COMPANY. L.P. CENTERLINE SURVEY OF A PIPELINE CROSSING SECTION 33, TOWNSHIP 23 SOUTH, RANGE 33 EAST, N.M.P.M. LEA COUNTY, STATE OF NEW MEXICO JULY 28, 2016

## DESCRIPTION

A STRIP OF LAND 30 FEET WIDE CROSSING STATE OF NEW MEXICO LAND IN SECTION 33, TOWNSHIP 23 SOUTH, RANGE 33 EAST, N.M.P.M., LEA COUNTY, STATE OF NEW MEXICO AND BEING 15 FEET EACH SIDE OF THE FOLLOWING DESCRIBED CENTERLINE SURVEY:

BEGINNING AT A POINT WITHIN THE SW/4 SW/4 OF SAID SECTION 33, TOWNSHIP 23 SOUTH, RANGE 33 EAST, N.M.P.M., WHENCE THE SOUTHWEST CORNER OF SAID SECTION 33, TOWNSHIP 23 SOUTH, RANGE 33 EAST, N.M.P.M. BEARS S66'44'50"W, A DISTANCE OF 1363.18 FEET;

THENCE NOO'00'53"W A DISTANCE OF 200.01 FEET TO AN ANGLE POINT OF THE LINE HEREIN DESCRIBED; THENCE N89\*59'55"E A DISTANCE OF 1163.36 FEET TO AN ANGLE POINT OF THE LINE HEREIN DESCRIBED; THENCE \$49'47'34"E A DISTANCE OF 295.89 FEET TO AN ANGLE POINT OF THE LINE HEREIN DESCRIBED; THENCE N88'56'01"E A DISTANCE OF 768.86 FEET TO AN ANGLE POINT OF THE LINE HEREIN DESCRIBED; THENCE N89°58'22"E A DISTANCE OF 389.90 FEET TO AN ANGLE POINT OF THE LINE HEREIN DESCRIBED; THENCE NO0\*00'34"W A DISTANCE OF 264.39 FEET THE TERMINUS OF THIS CENTERLINE SURVEY, WHENCE THE SOUTHEAST CORNER OF SAID SECTION 33, TOWNSHIP 23 SOUTH, RANGE 33 EAST, N.M.P.M. BEARS S61\*42'30"E, A DISTANCE OF 1675.21 FEET;

SAID STRIP OF LAND BEING 3082.40 FEET OR 186.81 RODS IN LENGTH, CONTAINING 2.123 ACRES MORE OR LESS AND BEING ALLOCATED BY FORTIES AS FOLLOWS:

15.77 RODS 0.179 ACRES SW/4 SW/4 260.23 L.F. SE/4 SW/4 1386.23 L.F. 84.01 RODS 0.955 ACRES NW/4 SE/4 1435.94 L.F. 87.03 RODS 0.989 ACRES