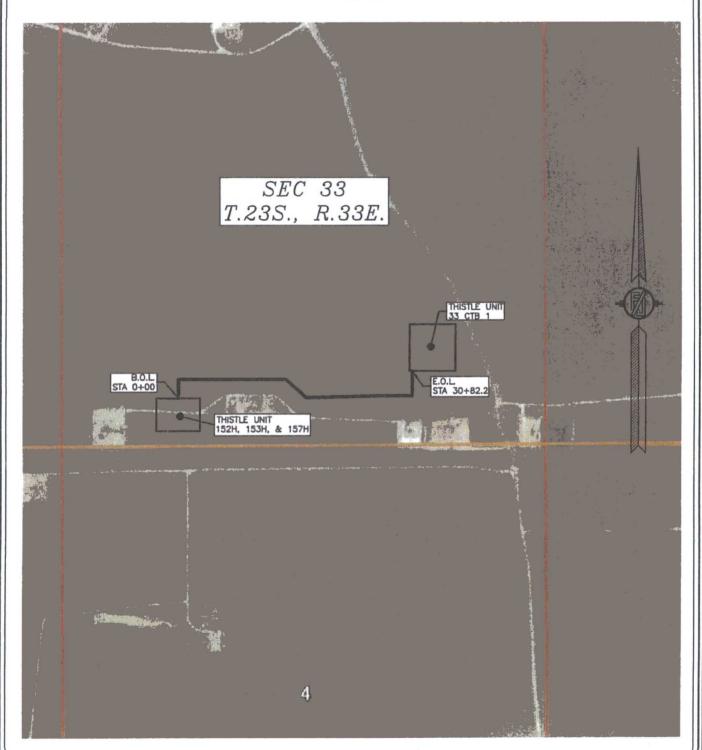

LOCATED 370 FT. FROM THE SOUTH LINE AND 1280 FT. FROM THE WEST LINE OF SECTION 33, TOWNSHIP 23 SOUTH, RANGE 33 EAST, N.M.P.M. LEA COUNTY, STATE OF NEW MEXICO

JUNE 21, 2016

SURVEY NO. 4714

FLOWLINE PLAT (400733XYZ)

THREE-4" FLOWLINES & ONE-4" CASLIFT LINE BURIED IN THE SAME DITCH FROM THISTLE UNIT 152H, 153H, & 157H TO THISTLE UNIT 33 CTB 1

DEVON ENERGY PRODUCTION COMPANY, L.P.

CENTERLINE SURVEY OF A PIPELINE CROSSING
SECTION 33, TOWNSHIP 23 SOUTH, RANGE 33 EAST, N.M.P.M.

LEA COUNTY, STATE OF NEW MEXICO

JULY 28, 2016

SEE NEXT SHEET (2-4) FOR DESCRIPTION

VNC.

FLOWLINE PLAT (400733XYZ)

THREE-4" FLOWLINES & ONE-4" CASLIFT LINE BURIED IN THE SAME DITCH FROM THISTLE UNIT 152H, 153H, & 157H TO THISTLE UNIT 33 CTB 1

DEVON ENERGY PRODUCTION COMPANY. L.P. CENTERLINE SURVEY OF A PIPELINE CROSSING SECTION 33, TOWNSHIP 23 SOUTH, RANGE 33 EAST, N.M.P.M. LEA COUNTY, STATE OF NEW MEXICO JULY 28, 2016

## DESCRIPTION

A STRIP OF LAND 30 FEET WIDE CROSSING STATE OF NEW MEXICO LAND IN SECTION 33, TOWNSHIP 23 SOUTH, RANGE 33 EAST, N.M.P.M., LEA COUNTY, STATE OF NEW MEXICO AND BEING 15 FEET EACH SIDE OF THE FOLLOWING DESCRIBED CENTERLINE SURVEY:

BEGINNING AT A POINT WITHIN THE SW/4 SW/4 OF SAID SECTION 33, TOWNSHIP 23 SOUTH, RANGE 33 EAST, N.M.P.M., WHENCE THE SOUTHWEST CORNER OF SAID SECTION 33, TOWNSHIP 23 SOUTH, RANGE 33 EAST, N.M.P.M. BEARS S66'44'50"W, A DISTANCE OF 1363.18 FEET;

THENCE NOO'00'53"W A DISTANCE OF 200.01 FEET TO AN ANGLE POINT OF THE LINE HEREIN DESCRIBED; THENCE N89\*59'55"E A DISTANCE OF 1163.36 FEET TO AN ANGLE POINT OF THE LINE HEREIN DESCRIBED; THENCE \$49'47'34"E A DISTANCE OF 295.89 FEET TO AN ANGLE POINT OF THE LINE HEREIN DESCRIBED; THENCE N88'56'01"E A DISTANCE OF 768.86 FEET TO AN ANGLE POINT OF THE LINE HEREIN DESCRIBED; THENCE N89°58'22"E A DISTANCE OF 389.90 FEET TO AN ANGLE POINT OF THE LINE HEREIN DESCRIBED; THENCE NO0\*00'34"W A DISTANCE OF 264.39 FEET THE TERMINUS OF THIS CENTERLINE SURVEY, WHENCE THE SOUTHEAST CORNER OF SAID SECTION 33, TOWNSHIP 23 SOUTH, RANGE 33 EAST, N.M.P.M. BEARS S61\*42'30"E, A DISTANCE OF 1675.21 FEET;

SAID STRIP OF LAND BEING 3082.40 FEET OR 186.81 RODS IN LENGTH, CONTAINING 2.123 ACRES MORE OR LESS AND BEING ALLOCATED BY FORTIES AS FOLLOWS:

15.77 RODS 0.179 ACRES SW/4 SW/4 260.23 L.F. SE/4 SW/4 1386.23 L.F. 84.01 RODS 0.955 ACRES NW/4 SE/4 1435.94 L.F. 87.03 RODS 0.989 ACRES