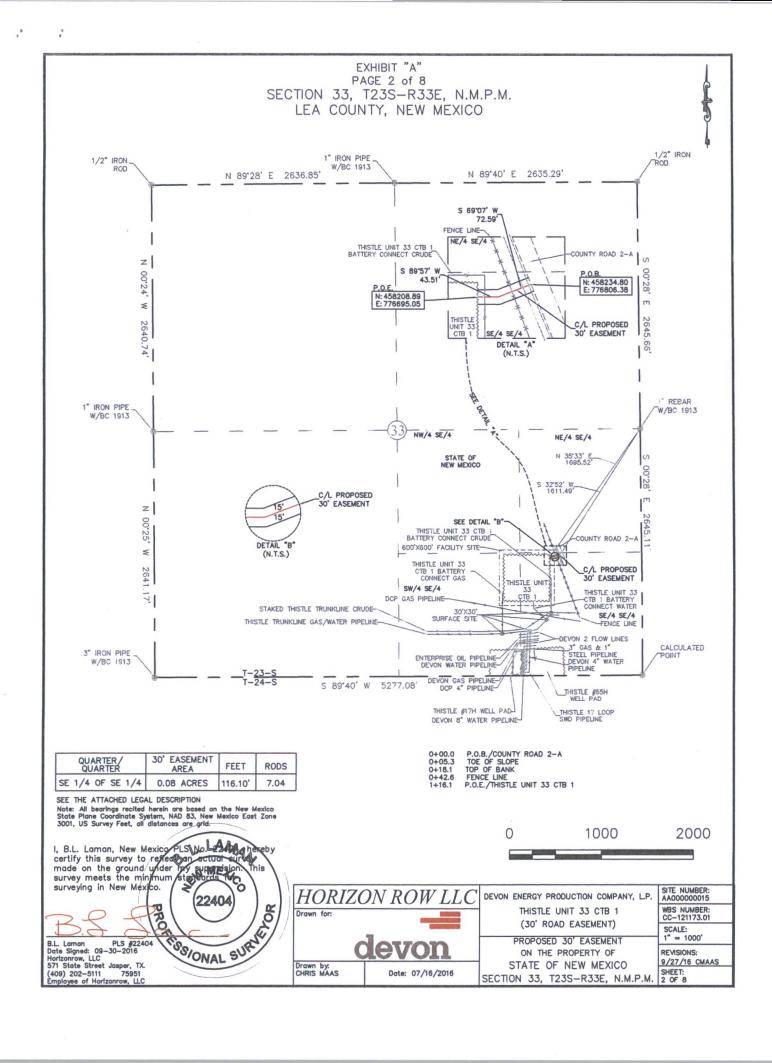

### 30' EASEMENT DESCRIPTION:

**BEING** an easement thirty (30) feet in width lying fifteen (15) feet on the right side and fifteen (15) feet on the left side of the survey centerline described below, being out of the southeast quarter of the southeast quarter (SE ½ SE ½) of Section 33, Township 23 South, Range 33 East, N.M.P.M., Lea County, New Mexico, and being out of a parcel of land owned by the State of New Mexico. Said centerline of easement being more particularly described as follows:

Commencing from a 1" rebar w/ BC1913 found for the east quarter corner of Section 33, T23S-R33E, N.M.P.M., Lea County, New Mexico;

Thence S 32°52' W, a distance of 1611.49' to the **Point of Beginning** of this easement having coordinates of Northing=458234.80 feet, Easting=776806.38 feet and continuing the following courses;

Thence S 69°07' W, a distance of 72.59' to an angle point;

Thence S 89°57' E, a distance of 43.51' to the **Point of Ending** having coordinates of Northing=458208.89 feet, Easting=776695.05 feet, from said point a 1" rebar w/ BC1913 found for the east quarter corner of Section 33, T23S-R33E, N.M.P.M., Lea County, New Mexico bears N 35°33' E a distance of 1695.52', covering **116.10' or 7.04 rods** and having an area of **0.08 acres**.

# NOTES:

Bearings, distances and coordinates shown herein are based on New Mexico State Plane Coordinate System, NAD 83, East Zone 3001, US Survey Feet, all distances are grid.

I, B.L. Laman, New Mexico PLS No. 22404, hereby certify this survey to reflect an actual survey made on the ground under my supervision. This survey meets the minimum standards for surveying in New Mexico.