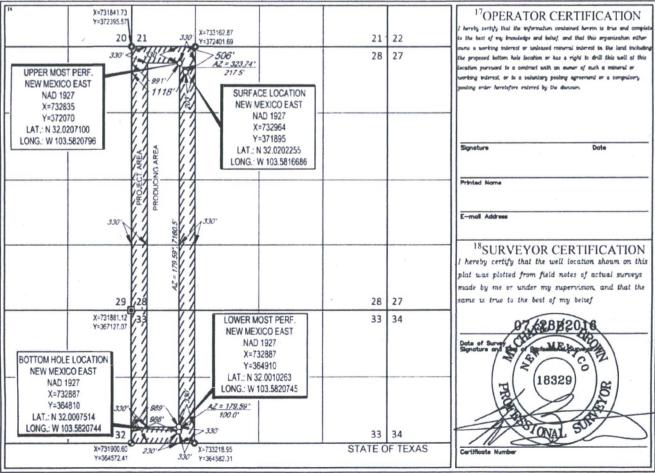

|               |                       |                      |                |                     |
| UL or lot no.                           | Section                  | Township | Range             | Lot Idn                | Feet from the | North/South line      | Feet from the        | East/West line | County              |
| E                                       | 33                       | 26-5     | 33-E              | -                      | 230'          | SOUTH                 | 988'                 | WEST           | LEA                 |
| <sup>12</sup> Dedicated Acres<br>237.00 | <sup>13</sup> Joint or l | nfill 14 | Consolidation Co. | de <sup>15</sup> Ord   | er No.        |                       |                      |                |                     |



 State of New Mexico
Energy, Minerals & Natural Resources
Department
OIL CONSERVATION DIVISION
1220 South St. Francis Dr.
Sante Fe, NM 87505

FORM C-102
Revised August 1, 2011
Submit one copy to appropriate
District Office

AMENDED REPORT

|                                        |                        | W           | ELL LO          | CATION                 | N AND ACR              | EAGE DEDICA           | ATION PLA             | Γ              |                 |
|----------------------------------------|------------------------|-------------|-----------------|------------------------|------------------------|-----------------------|-----------------------|----------------|-----------------|
|                                        | API Number             |             |