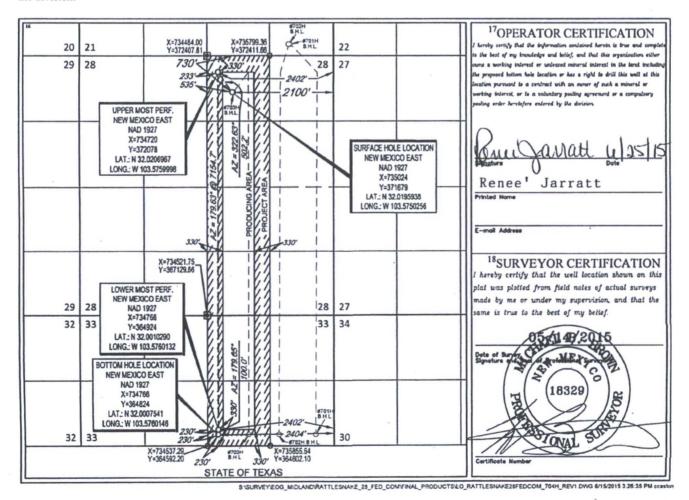

| Vest line              | County |

NORTH

2100'

EAST

| UL or lot no.     | Section                  | Township   | Range             | Lot Ida                | Feet from the | North/South line | Feet from the | East/West line | County |
|-------------------|--------------------------|------------|-------------------|------------------------|---------------|------------------|---------------|----------------|--------|
| G                 | 33                       | 26-S       | 33-E              | -                      | 230'          | SOUTH            | 2384          | EAST           | LEA    |
| 12Dedicated Acres | <sup>13</sup> Joint or 1 | Infill 14C | Consolidation Cod | de l <sup>15</sup> Ord | er No.        |                  |               |                |        |

730'



District I
1625 N. French Dr., Hobbs, NM 88240
Phone (575) 393-6161 Fax (575) 393-0720
District II
811 S. First St., Artesia, NM 88210
Phone (575) 748-1283 Fax (575) 748-9720
District III
1000 Rio Brazos Road, Aziec, NM 87410
Phone (505) 334-6178 Fax (505) 334-6170
District IV
1205 St. Francis Dr., Sante Fe, NM 87505
Phone (505) 476-3460 Fax (505) 476-3462

Property Code

OGRID No.

UL or lot no.

C

API Number

State of New Mexico
Energy, Minerals & Natural Resources
Department
OIL CONSERVATION DIVISION
1220 South St. Francis Dr.
Sante Fe, NM 87505

FORM C-102
Revised August 1, 2011
Submit one copy to appropriate
District Office

AMENDED REPORT

3244

WELL LOCATION AND ACREAGE DEDICATION PLAT

Pool Code

Property Name

RATTLESNAKE 28 FED COM

POperator Name

Pelevation

<sup>10</sup>Sur