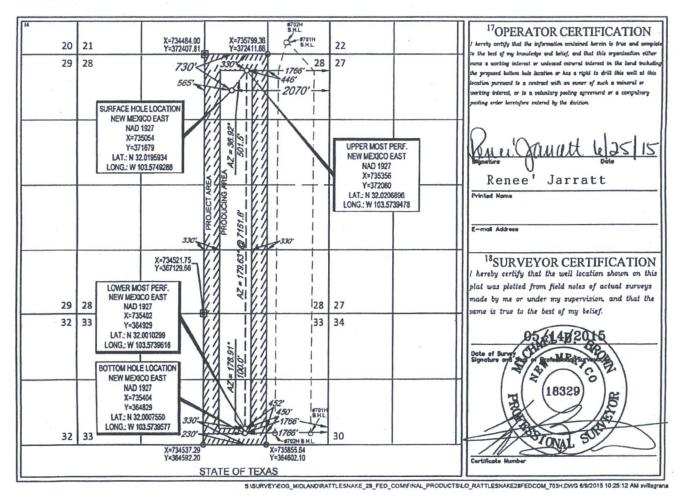

nt OIL CONSERVATION DIVISION 1220 South St. Francis Dr. Sante Fe, NM 87505

FORM C-102
Revised August 1, 2011
Submit one copy to appropriate
District Office

AMENDED REPORT

County

#### WELL LOCATION AND ACREAGE DEDICATION PLAT API Number 98097 WC-025 G-09 S263327G; Upper Wolfcamp 30-025-42875 Property Name Well Number Property Code 315317 RATTLESNAKE 28 FED COM #703H OGRID No. Operator Name <sup>9</sup>Elevation 3246' EOG RESOURCES, INC. 7377 <sup>10</sup>Surface Location

North/South line

Feet from the

East/West line

28  $\mathbf{B}$ 26-S 33-E 730' NORTH 2070 EAST LEA Township UL or lot no. Section Rang Lot Ida Feet from the North/South lin Feet from the East/West lin 33 26-S 33-E SOUTH EAST LEA 231 1812 Dedicated Acres Joint or Infill Order No. 236.03

Feet from the

Lot Ida

Rang



<u>District I</u> 1625 N. French Dr., Hobbs, NM 88240 Phone: (575) 393-6161 Fax: (575) 393-0720 District II 811 S. First St., Artesia, NM 88210 Phone: (575) 748-1283 Fax: (575) 748-9720 District III 1000 Rio Brazos Road, Aztec, NM 87410 Phone: (505) 334-6178 Fax: (505) 334-6170 District IV 1220 S. St. Francis Dr., Sante Fe, NM 87505 Phone: (505) 476-3460 Fax: (505) 476-3462

236.03

26-S 33-E

State of New Mexico Energy, Minerals & Natural Resources Department **OIL CONSERVATION DIVISION** 1220 South St. Francis Dr. Sante Fe, NM 87505

**FORM C-102** Revised August 1, 2011 Submit one copy to appropriate District Office

AMENDED REPORT

LEA

#### WELL LOCATION AND ACREAGE DEDICATION PLAT

| 1 | APINU                      | iber          | 1 7   | Pool Code |                         |