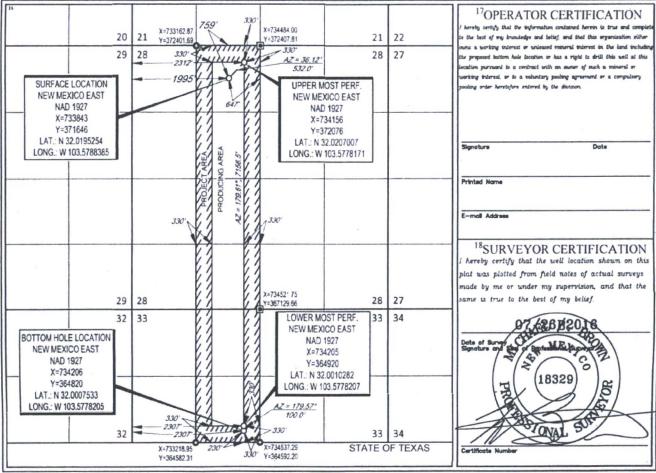

ONSERVATION DIVISION
1220 South St. Francis Dr.
Sante Fe, NM 87505

FORM C-102
Revised August 1, 2011
Submit one copy to appropriate
District Office

AMENDED REPORT

3244

WELL LOCATION AND ACREAGE DEDICATION PLAT

Pool Code

Property Name

RATTLESNAKE 28 FED COM

POperator Name

Pelevation

<sup>10</sup>Surface Location Lot Idn Feet from the North/South line Feet from the Section Township Range 759' 1995 28 26-S 33-E NORTH WEST LEA

UL or lot no. Township Feet from th North/South lin Feet from the East/West lin 33 26-S 230' SOUTH 2307' WEST LEA 33-E Dedicated Acres Joint or Infill \*Consolidation Code Order No. 237.01

EOG RESOURCES, INC.

No allowable will be assigned to this completion until all interests have been consolidated or a non-standard unit has been approved by the division.



SURVEYEOG\_MIDLANDIRATTLESNAKE\_28\_FED\_COMFINAL\_PRODUCTSLO\_RATTLESNAKE28FEDCOM\_708H DWG 8/15/2016 2:50 16 PM tatewar

237.01

State of New Mexico
Energy, Minerals & Natural Resources
Department
OIL CONSERVATION DIVISION
1220 South St. Francis Dr.
Sante Fe, NM 87505

FORM C-102 Revised August 1, 2011 Submit one copy to appropriate District Office

AMENDED REPORT

WELL LOCATION AND ACREAGE DEDICATION PLAT API Number Pool Code Well Number Property Code Property Name RATTLESNAKE 28 FED COM #707H OGRID No. Elevation 3243 EOG RESOURCES, INC. <sup>10</sup>Surface Location Lot Ide Feet from the North/South lin Feet from the East/West line 758' 1965' 26-S WEST LEA 28 33-E NORTH UL or lot no. North/South lin Feet from the East/West lin Section Township Rans Lot Ide Feet from the 230' LEA 33 2