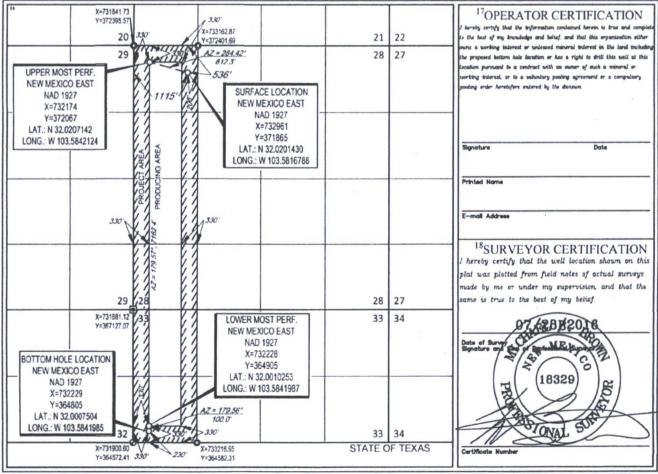

|                       |                       | •              |                 |
| UL or lot no.                          | Section                | Township    | Range           | Lot Idn                | Feet from the          | North/South line      | Feet from the         | East/West line | County          |
| E                                      | 33                     | 26-S        | 33-E            | -                      | 230'                   | SOUTH                 | 330'                  | WEST           | LEA             |
| <sup>2</sup> Dedicated Acres<br>237.00 | <sup>13</sup> Joint or | infill 14Co | nsolidation Cod | le 15Order             | No.                    |                       | •                     | •              |                 |



CASE RECORDATION

Run Time: 01:37 PM

Page 1 of 1

Run Date:

12/29/2016

01 12-22-1987;101STAT1330;30USC181 ET SE

(MASS) Serial Register Page

**Total Acres** 

Serial Number

Case Type 312021: O&G LSE COMP PD -1987

Commodity 459: OIL & GAS Case Disposition: AUTHORIZED

1,305.200

NMNM-- - 121490

Serial Number: NMNM-- - 121490

Name & Address

% Interest

EOG RESOURCES INC

PO BOX 2267

MIDLAND TX 79702

Int Rel LESSEE

100.000000000

Serial Number: NMNM-- - 121490

| Mer Twp Rng Sec    | STyp | SNr Suff Subdivision | District/Field Office | County | Mgmt Agency         |
|--------------------|------|----------------------|-----------------------|--------|---------------------|
| 23 0260S 0330E 026 | ALIQ | E2,W2SW;             | CARLSBAD FIELD OFFICE | LEA    | BUREAU OF LAND MGMT |