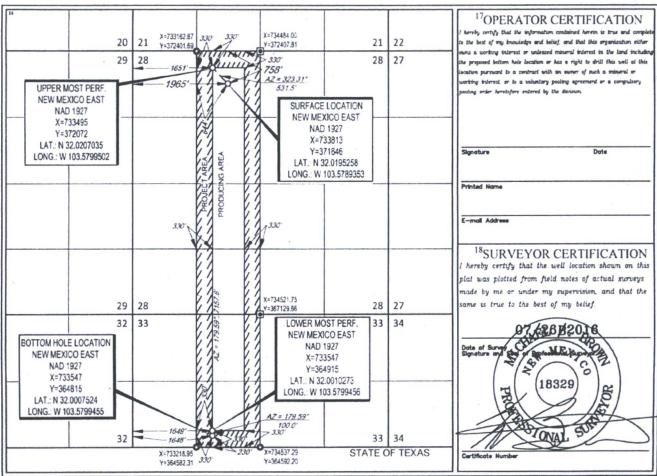

_RATTLESNAKE28FEDCOM\_708H DWG 8/15/2016 2:50 16 PM tatewar

237.01

State of New Mexico
Energy, Minerals & Natural Resources
Department
OIL CONSERVATION DIVISION
1220 South St. Francis Dr.
Sante Fe, NM 87505

FORM C-102 Revised August 1, 2011 Submit one copy to appropriate District Office

AMENDED REPORT

WELL LOCATION AND ACREAGE DEDICATION PLAT API Number Pool Code Well Number Property Code Property Name RATTLESNAKE 28 FED COM #707H OGRID No. Elevation 3243 EOG RESOURCES, INC. <sup>10</sup>Surface Location Lot Ide Feet from the North/South lin Feet from the East/West line 758' 1965' 26-S WEST LEA 28 33-E NORTH UL or lot no. North/South lin Feet from the East/West lin Section Township Rans Lot Ide Feet from the 230' LEA 33 26-S 33-E SOUTH 1648 WEST <sup>2</sup>Dedicated Acres Order No.



# State of New Mexico Energy, Minerals & Natural Resources Department OIL CONSERVATION DIVISION 1220 South St. Francis Dr. Sante Fe, NM 87505

FORM C-102 Revised August 1, 2011 Submit one copy to appropriate District Office

AMENDED REPORT

WELL LOCATION AND ACREAGE DEDICATION PLAT

|                                         |                          |          | WEEL LO           | CATIO                  | N AND ACK     | EAGE DEDICA           | ATION PLA            | 1 '            |                     |
|-----------------------------------------|--------------------------|----------|-------------------|------------------------|---------------|-----------------------|----------------------|----------------|---------------------|
|                                         | API Number