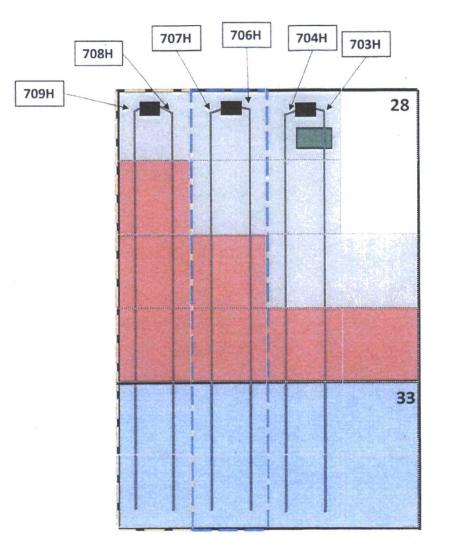

1 VRI - IN WELL NAME: RATTLESNAKE 28 GAS METER # \*11111111 FED COM #707H DIL DIL DIL DIL API NUMBER: 3-PHASE SEPARATOR 16 Spc Bfst 16' 500 BBI OIL METER # \*11111111 >--(R)-WELL NAME: LACT ID: DIL GAS METER # \*1111111 DIL DIL DIL RATTLESNAKE 28 FED COM #708H 16" 500 HHL 16' 500 BHF. 167 500 BBI API NUMBER: 3-PHASE SEPARATOR LACT ID: 73356 1 OIL METER # \*11111111 > m WELL NAME: RATTLESNAKE 28 GAS METER # \* 1111111 WATER WATER WATER WATER FED COM #709H 16' 500 BBL API NUMBER: 500 BHI. 3-PHASE SEPARATOR OIL METER # \*11111111 11 Gas Orifice Meter M Liquid Meter RATTLESNAKE 28 CTB PROCESS FLOW \*Test meter numbers will be provided upon installation of meters and completion of the addition of the Rattlesnake 28 706-709H separators. EDG RESDURCES MIDLAND DIVISION rev. 00 12/14/2016 BY: DWH



## Rattlesnake 28 FED COM WELLS & CTB LOCATION

SECTIONS 28 & 33, T26S, R33E, LEA COUNTY, NM

СТВ

NM 121490

NM 84898

NM 02965-A

\*703H/704H Comm

\*706H/707H Comm

\*708H/709H Comm

\*submitted to NMSLO and BLM

District I
1625 N. French Dr., Hobbs, NM 88240
Phone: (575) 393-6161 Fax: (575) 393-0720
District II
811 S. First St., Artesia, NM 88210
Phone: (575) 748-1283 Fax: (575) 748-9720
District III
1000 Rio Brazos Road, Aztec, NM 87410
Phone: (505) 334-6178 Fax: (505) 334-6170
District IV
1220 S. St. Francis Dr., Sante Fe, NM 87505
Phone: (505) 476-3460 Fax: (505) 476-3462

Section

Township

UL or lot no.

# State of New Mexico Energy, Minerals & Natural Resources Department OIL CONSERVATION DIVISION 1220 South St. Francis Dr. Sante Fe, NM 87505

FORM C-102
Revised August 1, 2011