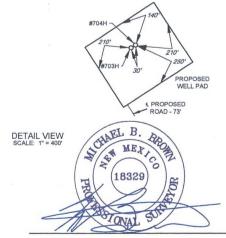

#### **EXHIBIT 2A**

LEASE NAME & WELL NO .:

HOUND 30 FED #704H

SECTION 30 TWP 25-S RGE 34-E SURVEY N.M.P.M. LEA COUNTY STATE NM 2283' FSL & 1995' FWL DESCRIPTION

#### **DISTANCE & DIRECTION**

FROM INT. OF NM-128 N. & HWY. 21
HEAD EAST ON NM-128 E ±6.5 MILES, THENCE SOUTH (RIGHT) ON
BATTLE AXE RD. ±0.3 MILES, THENCE WEST (RIGHT) ON BATTLE AXE
RD. ±2.6 MILES, THENCE SOUTH (RIGHT) ON BATTLE AXE RD. ±7.6 MILES TO A POINT ±466 FEET SOUTHWEST OF THE LOCATION.

ALL BEARINGS, DISTANCES, AND COORDINATE VALUES CONTAINED HEREON ARE GRID BASED UPON THE NEW MEXICO STATE PLANE COORDINATE SYSTEM, EAST ZONE OF THE NORTH AMERICAN DATUM 1927, U.S. SURVEY FEET

THIS EASEMENT/SERVITUBE LOCATION SHOWN HEREON HAS BEEN SURVEYED ON THE GROUND UNDER MY SUPERVISION AND PREPARED ACCORDING TO THE EVIDENCE FOUND AT THE TIME OF SURVEY, AND DATA PROVIDED BY EOG RESOURCES, INC. THIS CERTIFICATION IS MADE AND LIMITED TO THOSE PERSONS OR ENTITIES SHOWN ON THE FACE OF THIS PLAT AND IS NON-TRANSFERABLE. THIS SURVEY IS CERTIFIED FOR THIS TRANSACTION ONLY.

Michael Blake Brown, P.S. No. 18329 AUGUST 10, 2016

1400 EVERMAN PARKWAY, Ste. 197 • FT. WORTH, TEXAS 76140 1400 EVERMAN PARKWAY, Ste. 197 - FT. WORTH, TEXAS 76140
TELEPHONE: (817) 744-7512 - FAX (817) 744-7548
2903 NORTH BIG SPRING - MIDLAND, TEXAS 79705
TELEPHONE: (432) 682-1653 OR (800) 767-1653 - FAX (432) 682-1743
WWW.TOPOGRAPHIC.COM