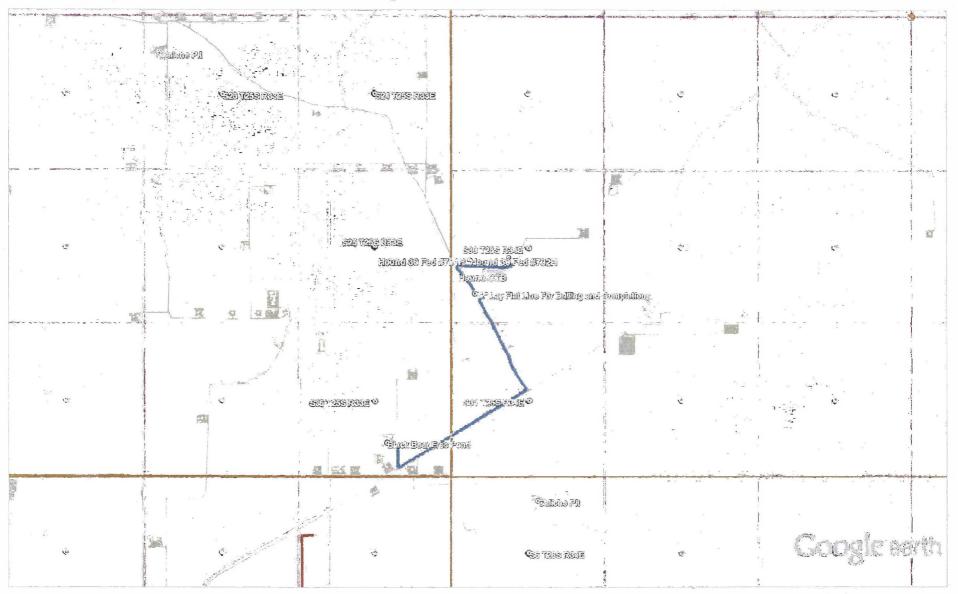

### Hound 30 Fed Caliche and Water Source Map

Hound 30 Fed #701H - #704H Wells - S30 T25S R34E Caliche Pits located in S6 T26S R34E and S23 T25S R34E

Water Source Black Bear Frac Pond located in S36 T25S R33E12" Lay Flat will leave the Black Bear Frac Pond heading S following existing lease road. Turn and head NE following Battle Axe Road. Turn and head NW following lease road. Turn and head E to locations on N side of lease road.