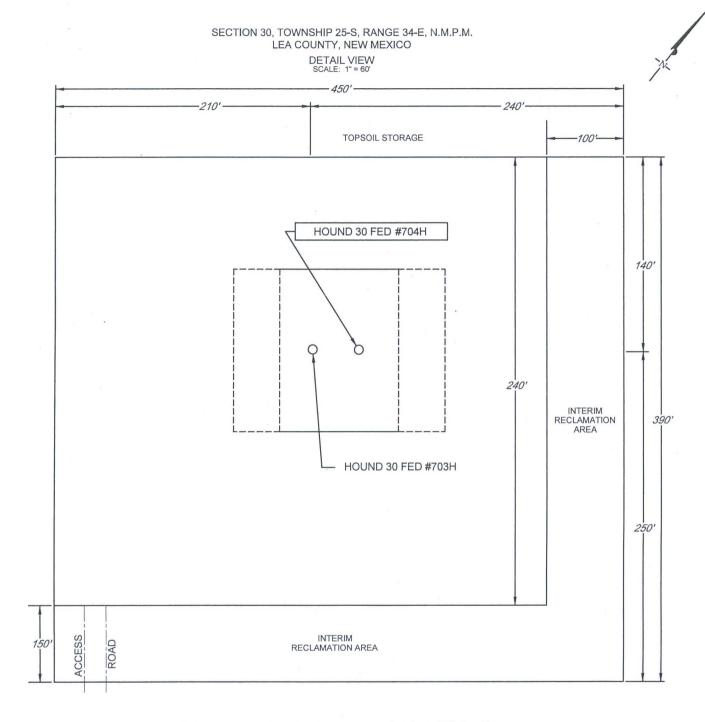

SECTION 30, TOWNSHIP 25-S, RANGE 34-E, N.M.P.M. LEA COUNTY, NEW MEXICO

THIS PROPOSED PAD SITE LOCATION SHOWN HEREON HAS BEEN SURVEYED ON THE GROUND UNDER MY SUPERVISION AND PREPARED ACCORDING TO THE EVIDENCE FOUND AT THE TIME OF SURVEY, AND DATA PROVIDED BY EGG RESOURCES, INC, THIS CERTIFICATION IS MADE AND LIMITED TO THOSE PERSONS OR ENTITIES SHOWN ON THE FACE OF THIS PLAT AND IS NON-TRANSFERABLE, THIS SURVEY IS CERTIFIED FOR THIS TRANSACTION ONLY.