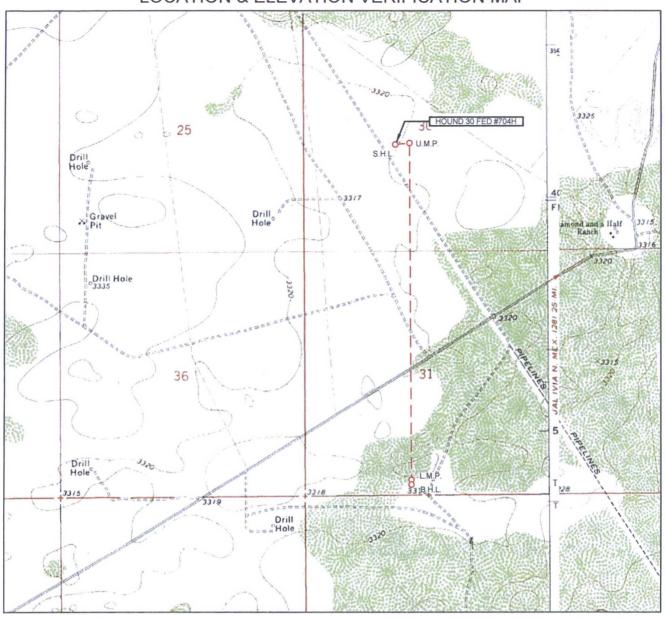

### LOCATION & ELEVATION VERIFICATION MAP

# beog resources, inc.

 SECTION
 30
 TWP
 25-S
 RGE
 34-E
 SURVEY
 N.M.P.M.

 COUNTY
 LEA
 STATE
 NM
 ELEVATION
 3323'

 DESCRIPTION
 2283' FSL & 1995' FWL

 LATITUDE
 N 32.1003930
 LONGITUDE
 W 103.5106125

THIS EASEMENT/SERVITUDE LOCATION SHOWN HEREON HAS BEEN SURVEYED ON THE GROUND UNDER MY SUPERVISION AND PREPARED ACCORDING TO THE EVIDENCE FOUND AT THE TIME OF SURVEY, AND DATA PROVIDED BY EOG RESOURCES, INC. THIS CERTIFICATION IS MADE AND LIMITED TO THOSE PERSONS OR ENTITIES SHOWN ON THE FACE OF THIS PLAT AND IS NON-TRANSFERABLE. THIS SURVEY IS CERTIFIED FOR THIS TRANSACTION ONLY.