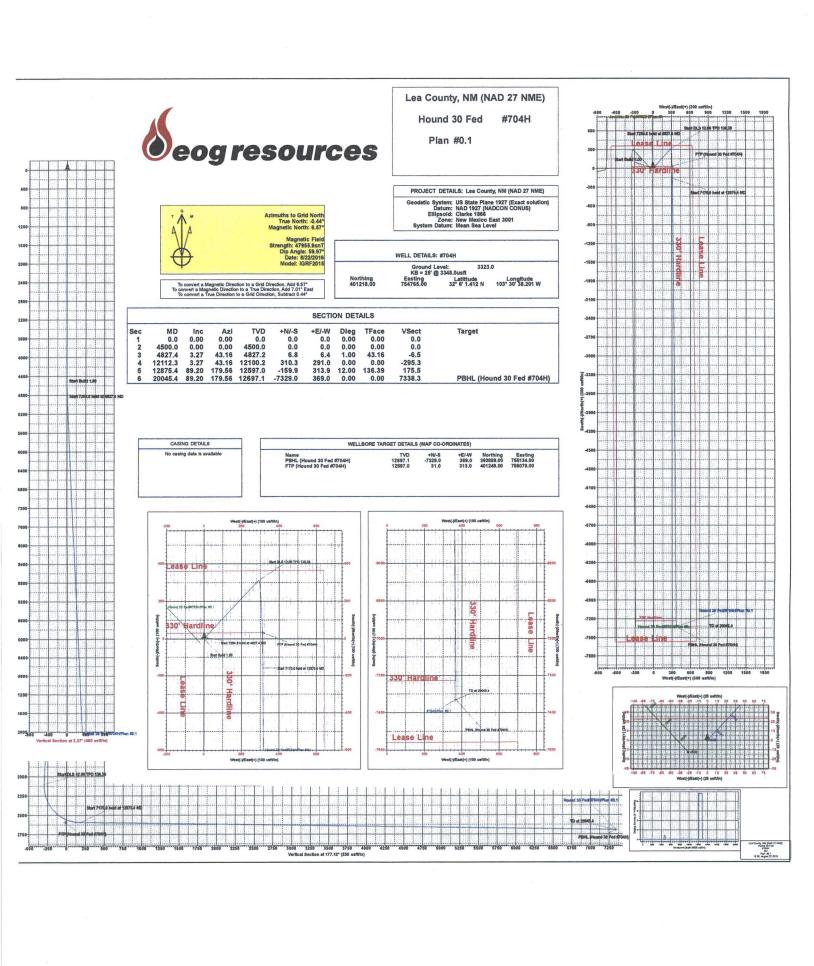

SED UPON THE NEW MEXICO STATE PLANE COORDINATE SYSTEM, EAST ZONE OF THE NORTH AMERICAN DATUM 1927, U.S. SURVEY FEET.



1400 EVERMAN PARKWAY, Ste. 197 • FT. WORTH, TEXAS 76140

TELEPHONE: (817) 744-7512 • FAX (817) 744-7548

2903 NORTH BIG SPRING • MIDLAND, TEXAS 78705

TELEPHONE: (432) 682-1653 OR (800) 767-1653 • FAX (432) 682-1743

WWW.TOPOGRAPHIC.COM



### Hound 30 Fed Caliche and Water Source Map

Hound 30 Fed #701H - #704H Wells - S30 T25S R34E Caliche Pits located in S6 T26S R34E and S23 T25S R34E

Water Source Black Bear Frac Pond located in S36 T25S R33E12" Lay Flat will leave the Black Bear Frac Pond heading S following existing lease road. Turn and head NE following Battle Axe Road. Turn and head NW following lease road. Turn and head E to locations on N side of lease road.