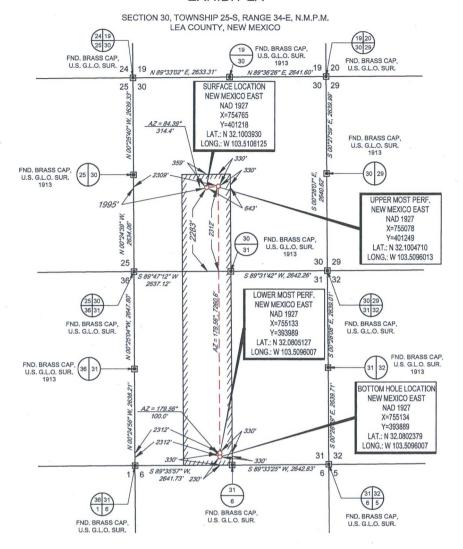

#### **EXHIBIT 2A**

LEASE NAME & WELL NO .:

HOUND 30 FED #704H

SECTION 30 TWP 25-S RGE 34-E SURVEY N.M.P.M. LEA COUNTY STATE NM 2283' FSL & 1995' FWL DESCRIPTION

#### **DISTANCE & DIRECTION**

FROM INT. OF NM-128 N. & HWY. 21
HEAD EAST ON NM-128 E ±6.5 MILES, THENCE SOUTH (RIGHT) ON
BATTLE AXE RD. ±0.3 MILES, THENCE WEST (RIGHT) ON BATTLE AXE
RD. ±2.6 MILES, THENCE SOUTH (RIGHT) ON BATTLE AXE RD. ±7.6 MILES TO A POINT ±466 FEET SOUTHWEST OF THE LOCATION.

ALL BEARINGS, DISTANCES, AND COORDINATE VALUES CONTAINED HEREON ARE GRID BASED UPON THE NEW MEXICO STATE PLANE COORDINATE SYSTEM, EAST ZONE OF THE NORTH AMERICAN DATUM 1927, U.S. SURVEY FEET

THIS EASEMENT/SERVITUBE LOCATION SHOWN HEREON HAS BEEN SURVEYED ON THE GROUND UNDER MY SUPERVISION AND PREPARED ACCORDING TO THE EVIDENCE FOUND AT THE TIME OF SURVEY, AND DATA PROVIDED BY EOG RESOURCES, INC. THIS CERTIFICATION IS MADE AND LIMITED TO THOSE PERSONS OR ENTITIES SHOWN ON THE FACE OF THIS PLAT AND IS NON-TRANSFERABLE. THIS SURVEY IS CERTIFIED FOR THIS TRANSACTION ONLY.

Michael Blake Brown, P.S. No. 18329 AUGUST 10, 2016

1400 EVERMAN PARKWAY, Ste. 197 • FT. WORTH, TEXAS 76140 1400 EVERMAN PARKWAY, Ste. 197 - FT. WORTH, TEXAS 76140
TELEPHONE: (817) 744-7512 - FAX (817) 744-7548
2903 NORTH BIG SPRING - MIDLAND, TEXAS 79705
TELEPHONE: (432) 682-1653 OR (800) 767-1653 - FAX (432) 682-1743
WWW.TOPOGRAPHIC.COM