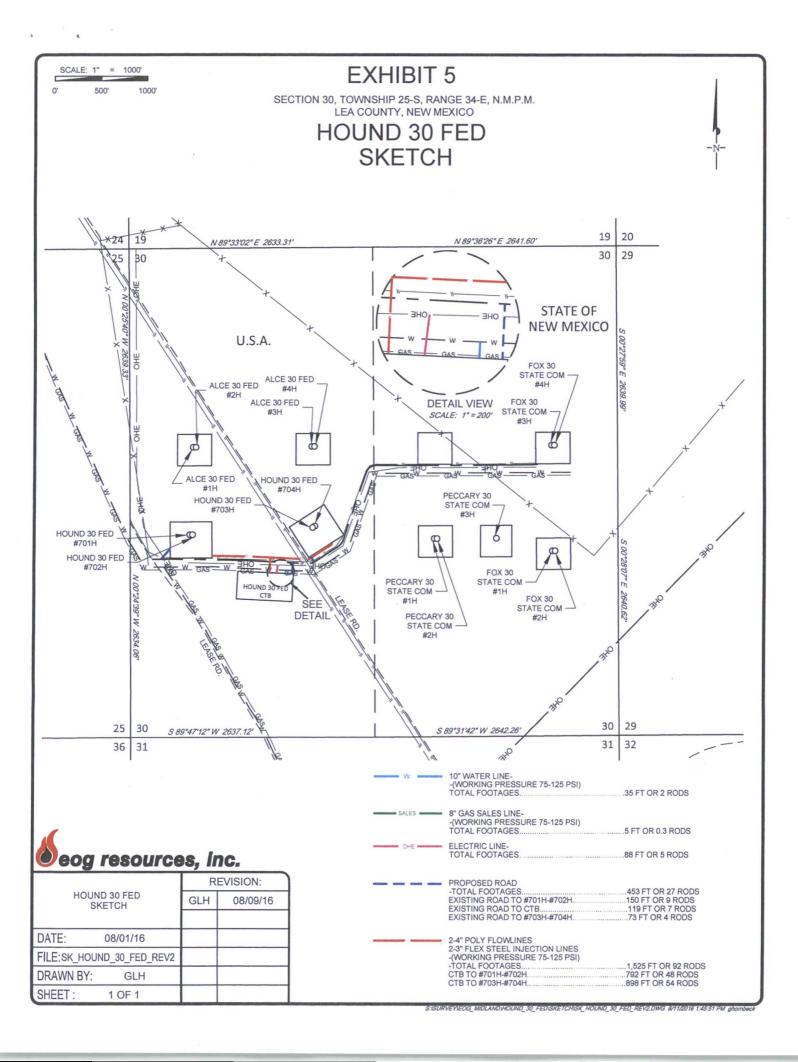

SECTION 30, TOWNSHIP 25-S, RANGE 34-E, N.M.P.M. LEA COUNTY, NEW MEXICO

THIS PROPOSED PAD SITE LOCATION SHOWN HEREON HAS BEEN SURVEYED ON THE GROUND UNDER MY SUPERVISION AND PREPARED ACCORDING TO THE EVIDENCE FOUND AT THE TIME OF SURVEY, AND DATA PROVIDED BY EGG RESOURCES, INC, THIS CERTIFICATION IS MADE AND LIMITED TO THOSE PERSONS OR ENTITIES SHOWN ON THE FACE OF THIS PLAT AND IS NON-TRANSFERABLE, THIS SURVEY IS CERTIFIED FOR THIS TRANSACTION ONLY.