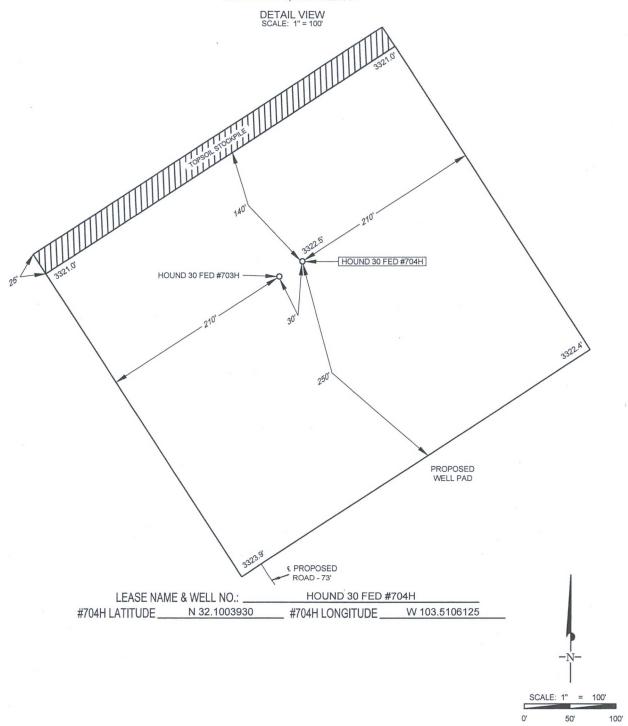

## EXHIBIT 2C RECLAMATION AND FACILITY DIAGRAM - PRODUCTION FACILITIES DIAGRAM

| LEASE NAM      | E & WELL NO.: | HOUND 30 FED #    | 704H          |
|----------------|---------------|-------------------|---------------|
| #704H LATITUDE | N 32.1003930  | #704H LONGITUDE _ | W 103.5106125 |