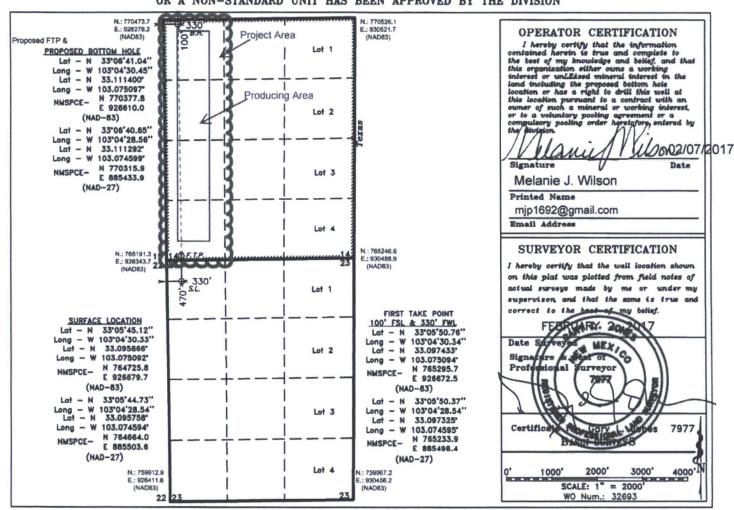

## OIL CONSERVATION DIVISION

WELL LOCATION AND ACREAGE DEDICATION PLAT

1220 South St. Francis Dr. Santa Fe, New Mexico 87505

------

☐ AMENDED REPORT

| API Number                                     |         |                        | 1             | Pool Code |               | Pool Name                 |               |                |             |  |
|------------------------------------------------|---------|------------------------|---------------|-----------|---------------|---------------------------|---------------|----------------|-------------|--|
| 30-025- 43592                                  |         |                        |               | 7500      |               | BRONCO; SAN ANDRES, SOUTH |               |                |             |  |
| Property Code                                  |         |                        | Property Name |           |               |                           |               |                | Well Number |  |
| 717406                                         |         |                        | PINKMAN FEE   |           |               |                           |               |                | 4H          |  |
| OGRID No.                                      |         |                        | Operator Name |           |               |                           |               |                | Elevation   |  |
| 371682                                         |         | STEWARD ENERGY II, LLC |               |           |               |                           |               | 3763'          |             |  |
| Surface Location                               |         |                        |               |           |               |                           |               |                |             |  |
| UL or lot No.                                  | Section | Township               | Range         | Lot Idn   | Feet from the | North/South line          | Feet from the | East/West line | County      |  |
| D                                              | 23      | 14 S                   | 38 E          |           | 470           | NORTH                     | 330           | WEST           | LEA         |  |
| Bottom Hole Location If Different From Surface |         |                        |               |           |               |                           |               |                |             |  |
| UL or lot No.                                  | Section | Township               | Range         | Lot Idn   | Feet from the | North/South line          | Feet from the | East/West line | County      |  |
| D                                              | 14      | 14 S                   | 38 F          |           | 100           | NORTH                     | 330           | WEST           | IFA         |  |

NO ALLOWABLE WILL BE ASSIGNED TO THIS COMPLETION UNTIL ALL INTERESTS HAVE BEEN CONSOLIDATED OR A NON-STANDARD UNIT HAS BEEN APPROVED BY THE DIVISION

Order No.