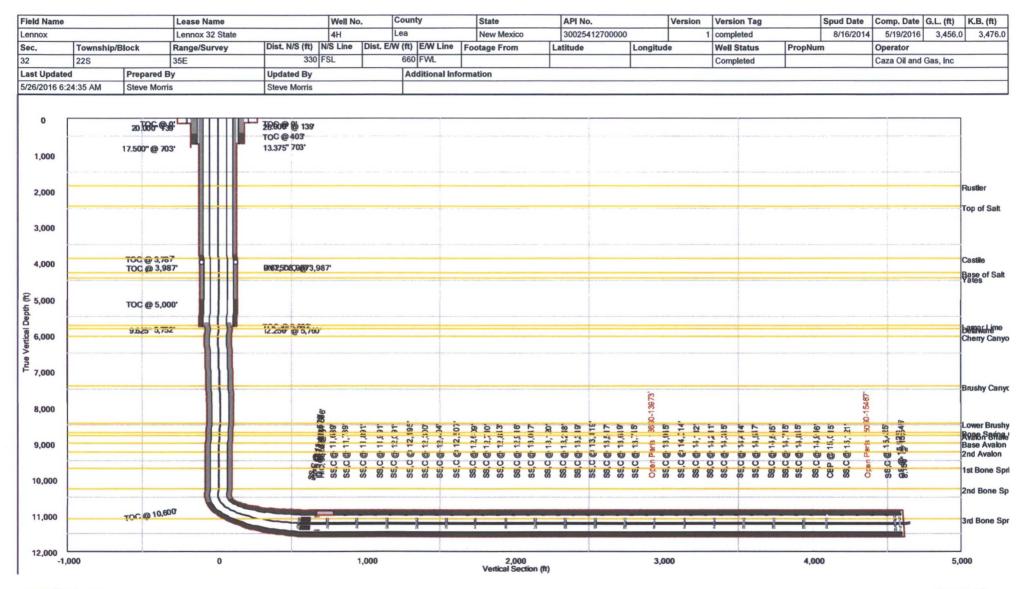

# HOBBS OCD

Last Updated: 5/26/2016 06:24 AM

| Lennox             | )                                                                                                                                                                                                                                                                                                                                                                                                                                                                                                                                                                                                                                                                                                 |                                                                                                                                                                                                                                                                                                                                                                                                                                                                                                                                                                                                                                                                                                                                      |           |                                                                                                                                                                                                                                                                                                                                                                                                                                                                                                                                                                                                                                                                                                                                                                                                                                                                                                                                                                                                                                                                                                                                                                                                                                                                                                                                                                                                                                                                                                                                                                                                                                                                                                                                                                                                                                                                                                                                                                                                                                                                                                                                                                                                                                                                                                                                                                                                                                                                                                                                                                                                                                                                                                                                                                                                                                                                                                                                                                                                                                                                                                                                                                                        |                                                                                                             | -                                                                                                                                                                                  |                                                                              |                                                                                                                                                                                                                                                                                                                                                                                                                                                                                                                                                                                                                                                                                                                                                                                                                                                                                                                                                                                                                                                                                                                                                                                                                                                                                                                                                                                                                                                                                                                                                                                                                                                                                                                                                                                                                                                                                                                                                                                                                                                                                                                                                                                                                                                                                                                                                                                                                                                                                                                                                                                                                                                                                                                                                                                                                                        |                                                                                                                            | II No.                                                                                                                                                                                                                                                                                                                                                                                                                                                                                                                                                                                                                                                                                                                                                                                                                                                                                                                                                                                                                                                                                                                                                                                                                                                                                                                                                                                                                                                                                                                                                                                                                                                                                                                                                                                                                                                                                                                                                                                                                                                                                                                                                                                                                                                                                                                                                                                                                                                                                                                                                                                                                                                                                                                                                                                                                                     |
|--------------------|---------------------------------------------------------------------------------------------------------------------------------------------------------------------------------------------------------------------------------------------------------------------------------------------------------------------------------------------------------------------------------------------------------------------------------------------------------------------------------------------------------------------------------------------------------------------------------------------------------------------------------------------------------------------------------------------------|--------------------------------------------------------------------------------------------------------------------------------------------------------------------------------------------------------------------------------------------------------------------------------------------------------------------------------------------------------------------------------------------------------------------------------------------------------------------------------------------------------------------------------------------------------------------------------------------------------------------------------------------------------------------------------------------------------------------------------------|-----------|----------------------------------------------------------------------------------------------------------------------------------------------------------------------------------------------------------------------------------------------------------------------------------------------------------------------------------------------------------------------------------------------------------------------------------------------------------------------------------------------------------------------------------------------------------------------------------------------------------------------------------------------------------------------------------------------------------------------------------------------------------------------------------------------------------------------------------------------------------------------------------------------------------------------------------------------------------------------------------------------------------------------------------------------------------------------------------------------------------------------------------------------------------------------------------------------------------------------------------------------------------------------------------------------------------------------------------------------------------------------------------------------------------------------------------------------------------------------------------------------------------------------------------------------------------------------------------------------------------------------------------------------------------------------------------------------------------------------------------------------------------------------------------------------------------------------------------------------------------------------------------------------------------------------------------------------------------------------------------------------------------------------------------------------------------------------------------------------------------------------------------------------------------------------------------------------------------------------------------------------------------------------------------------------------------------------------------------------------------------------------------------------------------------------------------------------------------------------------------------------------------------------------------------------------------------------------------------------------------------------------------------------------------------------------------------------------------------------------------------------------------------------------------------------------------------------------------------------------------------------------------------------------------------------------------------------------------------------------------------------------------------------------------------------------------------------------------------------------------------------------------------------------------------------------------------|-------------------------------------------------------------------------------------------------------------|------------------------------------------------------------------------------------------------------------------------------------------------------------------------------------|------------------------------------------------------------------------------|----------------------------------------------------------------------------------------------------------------------------------------------------------------------------------------------------------------------------------------------------------------------------------------------------------------------------------------------------------------------------------------------------------------------------------------------------------------------------------------------------------------------------------------------------------------------------------------------------------------------------------------------------------------------------------------------------------------------------------------------------------------------------------------------------------------------------------------------------------------------------------------------------------------------------------------------------------------------------------------------------------------------------------------------------------------------------------------------------------------------------------------------------------------------------------------------------------------------------------------------------------------------------------------------------------------------------------------------------------------------------------------------------------------------------------------------------------------------------------------------------------------------------------------------------------------------------------------------------------------------------------------------------------------------------------------------------------------------------------------------------------------------------------------------------------------------------------------------------------------------------------------------------------------------------------------------------------------------------------------------------------------------------------------------------------------------------------------------------------------------------------------------------------------------------------------------------------------------------------------------------------------------------------------------------------------------------------------------------------------------------------------------------------------------------------------------------------------------------------------------------------------------------------------------------------------------------------------------------------------------------------------------------------------------------------------------------------------------------------------------------------------------------------------------------------------------------------------|----------------------------------------------------------------------------------------------------------------------------|--------------------------------------------------------------------------------------------------------------------------------------------------------------------------------------------------------------------------------------------------------------------------------------------------------------------------------------------------------------------------------------------------------------------------------------------------------------------------------------------------------------------------------------------------------------------------------------------------------------------------------------------------------------------------------------------------------------------------------------------------------------------------------------------------------------------------------------------------------------------------------------------------------------------------------------------------------------------------------------------------------------------------------------------------------------------------------------------------------------------------------------------------------------------------------------------------------------------------------------------------------------------------------------------------------------------------------------------------------------------------------------------------------------------------------------------------------------------------------------------------------------------------------------------------------------------------------------------------------------------------------------------------------------------------------------------------------------------------------------------------------------------------------------------------------------------------------------------------------------------------------------------------------------------------------------------------------------------------------------------------------------------------------------------------------------------------------------------------------------------------------------------------------------------------------------------------------------------------------------------------------------------------------------------------------------------------------------------------------------------------------------------------------------------------------------------------------------------------------------------------------------------------------------------------------------------------------------------------------------------------------------------------------------------------------------------------------------------------------------------------------------------------------------------------------------------------------------------|
| County             |                                                                                                                                                                                                                                                                                                                                                                                                                                                                                                                                                                                                                                                                                                   |                                                                                                                                                                                                                                                                                                                                                                                                                                                                                                                                                                                                                                                                                                                                      |           |                                                                                                                                                                                                                                                                                                                                                                                                                                                                                                                                                                                                                                                                                                                                                                                                                                                                                                                                                                                                                                                                                                                                                                                                                                                                                                                                                                                                                                                                                                                                                                                                                                                                                                                                                                                                                                                                                                                                                                                                                                                                                                                                                                                                                                                                                                                                                                                                                                                                                                                                                                                                                                                                                                                                                                                                                                                                                                                                                                                                                                                                                                                                                                                        | JZ S                                                                                                        | ate                                                                                                                                                                                | _                                                                            | AD                                                                                                                                                                                                                                                                                                                                                                                                                                                                                                                                                                                                                                                                                                                                                                                                                                                                                                                                                                                                                                                                                                                                                                                                                                                                                                                                                                                                                                                                                                                                                                                                                                                                                                                                                                                                                                                                                                                                                                                                                                                                                                                                                                                                                                                                                                                                                                                                                                                                                                                                                                                                                                                                                                                                                                                                                                     |                                                                                                                            |                                                                                                                                                                                                                                                                                                                                                                                                                                                                                                                                                                                                                                                                                                                                                                                                                                                                                                                                                                                                                                                                                                                                                                                                                                                                                                                                                                                                                                                                                                                                                                                                                                                                                                                                                                                                                                                                                                                                                                                                                                                                                                                                                                                                                                                                                                                                                                                                                                                                                                                                                                                                                                                                                                                                                                                                                                            |
|                    |                                                                                                                                                                                                                                                                                                                                                                                                                                                                                                                                                                                                                                                                                                   |                                                                                                                                                                                                                                                                                                                                                                                                                                                                                                                                                                                                                                                                                                                                      |           |                                                                                                                                                                                                                                                                                                                                                                                                                                                                                                                                                                                                                                                                                                                                                                                                                                                                                                                                                                                                                                                                                                                                                                                                                                                                                                                                                                                                                                                                                                                                                                                                                                                                                                                                                                                                                                                                                                                                                                                                                                                                                                                                                                                                                                                                                                                                                                                                                                                                                                                                                                                                                                                                                                                                                                                                                                                                                                                                                                                                                                                                                                                                                                                        |                                                                                                             |                                                                                                                                                                                    |                                                                              |                                                                                                                                                                                                                                                                                                                                                                                                                                                                                                                                                                                                                                                                                                                                                                                                                                                                                                                                                                                                                                                                                                                                                                                                                                                                                                                                                                                                                                                                                                                                                                                                                                                                                                                                                                                                                                                                                                                                                                                                                                                                                                                                                                                                                                                                                                                                                                                                                                                                                                                                                                                                                                                                                                                                                                                                                                        |                                                                                                                            |                                                                                                                                                                                                                                                                                                                                                                                                                                                                                                                                                                                                                                                                                                                                                                                                                                                                                                                                                                                                                                                                                                                                                                                                                                                                                                                                                                                                                                                                                                                                                                                                                                                                                                                                                                                                                                                                                                                                                                                                                                                                                                                                                                                                                                                                                                                                                                                                                                                                                                                                                                                                                                                                                                                                                                                                                                            |
| Lea                |                                                                                                                                                                                                                                                                                                                                                                                                                                                                                                                                                                                                                                                                                                   |                                                                                                                                                                                                                                                                                                                                                                                                                                                                                                                                                                                                                                                                                                                                      | New       | viexico                                                                                                                                                                                                                                                                                                                                                                                                                                                                                                                                                                                                                                                                                                                                                                                                                                                                                                                                                                                                                                                                                                                                                                                                                                                                                                                                                                                                                                                                                                                                                                                                                                                                                                                                                                                                                                                                                                                                                                                                                                                                                                                                                                                                                                                                                                                                                                                                                                                                                                                                                                                                                                                                                                                                                                                                                                                                                                                                                                                                                                                                                                                                                                                | )                                                                                                           |                                                                                                                                                                                    |                                                                              | 3002                                                                                                                                                                                                                                                                                                                                                                                                                                                                                                                                                                                                                                                                                                                                                                                                                                                                                                                                                                                                                                                                                                                                                                                                                                                                                                                                                                                                                                                                                                                                                                                                                                                                                                                                                                                                                                                                                                                                                                                                                                                                                                                                                                                                                                                                                                                                                                                                                                                                                                                                                                                                                                                                                                                                                                                                                                   | 4127                                                                                                                       | 00000                                                                                                                                                                                                                                                                                                                                                                                                                                                                                                                                                                                                                                                                                                                                                                                                                                                                                                                                                                                                                                                                                                                                                                                                                                                                                                                                                                                                                                                                                                                                                                                                                                                                                                                                                                                                                                                                                                                                                                                                                                                                                                                                                                                                                                                                                                                                                                                                                                                                                                                                                                                                                                                                                                                                                                                                                                      |
| Version            |                                                                                                                                                                                                                                                                                                                                                                                                                                                                                                                                                                                                                                                                                                   | -                                                                                                                                                                                                                                                                                                                                                                                                                                                                                                                                                                                                                                                                                                                                    |           |                                                                                                                                                                                                                                                                                                                                                                                                                                                                                                                                                                                                                                                                                                                                                                                                                                                                                                                                                                                                                                                                                                                                                                                                                                                                                                                                                                                                                                                                                                                                                                                                                                                                                                                                                                                                                                                                                                                                                                                                                                                                                                                                                                                                                                                                                                                                                                                                                                                                                                                                                                                                                                                                                                                                                                                                                                                                                                                                                                                                                                                                                                                                                                                        | _                                                                                                           |                                                                                                                                                                                    |                                                                              |                                                                                                                                                                                                                                                                                                                                                                                                                                                                                                                                                                                                                                                                                                                                                                                                                                                                                                                                                                                                                                                                                                                                                                                                                                                                                                                                                                                                                                                                                                                                                                                                                                                                                                                                                                                                                                                                                                                                                                                                                                                                                                                                                                                                                                                                                                                                                                                                                                                                                                                                                                                                                                                                                                                                                                                                                                        | _                                                                                                                          |                                                                                                                                                                                                                                                                                                                                                                                                                                                                                                                                                                                                                                                                                                                                                                                                                                                                                                                                                                                                                                                                                                                                                                                                                                                                                                                                                                                                                                                                                                                                                                                                                                                                                                                                                                                                                                                                                                                                                                                                                                                                                                                                                                                                                                                                                                                                                                                                                                                                                                                                                                                                                                                                                                                                                                                                                                            |
| 01 (4)             |                                                                                                                                                                                                                                                                                                                                                                                                                                                                                                                                                                                                                                                                                                   | Lennox 32 State         4H           State         API No.           New Mexico         30025412700000            ersion Tag         30025412700000            completed         ft)         Section         Township/Block         Range/Survey           3,476.0         32         22S         35E           Well Status         Latitude         Longitude           s, Inc         Completed                                                                                                                                                                                                                                                                                                                                    |           |                                                                                                                                                                                                                                                                                                                                                                                                                                                                                                                                                                                                                                                                                                                                                                                                                                                                                                                                                                                                                                                                                                                                                                                                                                                                                                                                                                                                                                                                                                                                                                                                                                                                                                                                                                                                                                                                                                                                                                                                                                                                                                                                                                                                                                                                                                                                                                                                                                                                                                                                                                                                                                                                                                                                                                                                                                                                                                                                                                                                                                                                                                                                                                                        |                                                                                                             |                                                                                                                                                                                    |                                                                              |                                                                                                                                                                                                                                                                                                                                                                                                                                                                                                                                                                                                                                                                                                                                                                                                                                                                                                                                                                                                                                                                                                                                                                                                                                                                                                                                                                                                                                                                                                                                                                                                                                                                                                                                                                                                                                                                                                                                                                                                                                                                                                                                                                                                                                                                                                                                                                                                                                                                                                                                                                                                                                                                                                                                                                                                                                        |                                                                                                                            |                                                                                                                                                                                                                                                                                                                                                                                                                                                                                                                                                                                                                                                                                                                                                                                                                                                                                                                                                                                                                                                                                                                                                                                                                                                                                                                                                                                                                                                                                                                                                                                                                                                                                                                                                                                                                                                                                                                                                                                                                                                                                                                                                                                                                                                                                                                                                                                                                                                                                                                                                                                                                                                                                                                                                                                                                                            |
| GL (ft)            | KB (ft)                                                                                                                                                                                                                                                                                                                                                                                                                                                                                                                                                                                                                                                                                           |                                                                                                                                                                                                                                                                                                                                                                                                                                                                                                                                                                                                                                                                                                                                      | tion      |                                                                                                                                                                                                                                                                                                                                                                                                                                                                                                                                                                                                                                                                                                                                                                                                                                                                                                                                                                                                                                                                                                                                                                                                                                                                                                                                                                                                                                                                                                                                                                                                                                                                                                                                                                                                                                                                                                                                                                                                                                                                                                                                                                                                                                                                                                                                                                                                                                                                                                                                                                                                                                                                                                                                                                                                                                                                                                                                                                                                                                                                                                                                                                                        | snip                                                                                                        | BIOC                                                                                                                                                                               | ĸ                                                                            | -                                                                                                                                                                                                                                                                                                                                                                                                                                                                                                                                                                                                                                                                                                                                                                                                                                                                                                                                                                                                                                                                                                                                                                                                                                                                                                                                                                                                                                                                                                                                                                                                                                                                                                                                                                                                                                                                                                                                                                                                                                                                                                                                                                                                                                                                                                                                                                                                                                                                                                                                                                                                                                                                                                                                                                                                                                      | e/Sur                                                                                                                      | vey                                                                                                                                                                                                                                                                                                                                                                                                                                                                                                                                                                                                                                                                                                                                                                                                                                                                                                                                                                                                                                                                                                                                                                                                                                                                                                                                                                                                                                                                                                                                                                                                                                                                                                                                                                                                                                                                                                                                                                                                                                                                                                                                                                                                                                                                                                                                                                                                                                                                                                                                                                                                                                                                                                                                                                                                                                        |
| 3,456.0            | 3,4/6                                                                                                                                                                                                                                                                                                                                                                                                                                                                                                                                                                                                                                                                                             | .0 32                                                                                                                                                                                                                                                                                                                                                                                                                                                                                                                                                                                                                                                                                                                                | 1144 - 11 |                                                                                                                                                                                                                                                                                                                                                                                                                                                                                                                                                                                                                                                                                                                                                                                                                                                                                                                                                                                                                                                                                                                                                                                                                                                                                                                                                                                                                                                                                                                                                                                                                                                                                                                                                                                                                                                                                                                                                                                                                                                                                                                                                                                                                                                                                                                                                                                                                                                                                                                                                                                                                                                                                                                                                                                                                                                                                                                                                                                                                                                                                                                                                                                        |                                                                                                             | 11                                                                                                                                                                                 |                                                                              | 35E                                                                                                                                                                                                                                                                                                                                                                                                                                                                                                                                                                                                                                                                                                                                                                                                                                                                                                                                                                                                                                                                                                                                                                                                                                                                                                                                                                                                                                                                                                                                                                                                                                                                                                                                                                                                                                                                                                                                                                                                                                                                                                                                                                                                                                                                                                                                                                                                                                                                                                                                                                                                                                                                                                                                                                                                                                    |                                                                                                                            |                                                                                                                                                                                                                                                                                                                                                                                                                                                                                                                                                                                                                                                                                                                                                                                                                                                                                                                                                                                                                                                                                                                                                                                                                                                                                                                                                                                                                                                                                                                                                                                                                                                                                                                                                                                                                                                                                                                                                                                                                                                                                                                                                                                                                                                                                                                                                                                                                                                                                                                                                                                                                                                                                                                                                                                                                                            |
| Operator           | d One las                                                                                                                                                                                                                                                                                                                                                                                                                                                                                                                                                                                                                                                                                         |                                                                                                                                                                                                                                                                                                                                                                                                                                                                                                                                                                                                                                                                                                                                      |           |                                                                                                                                                                                                                                                                                                                                                                                                                                                                                                                                                                                                                                                                                                                                                                                                                                                                                                                                                                                                                                                                                                                                                                                                                                                                                                                                                                                                                                                                                                                                                                                                                                                                                                                                                                                                                                                                                                                                                                                                                                                                                                                                                                                                                                                                                                                                                                                                                                                                                                                                                                                                                                                                                                                                                                                                                                                                                                                                                                                                                                                                                                                                                                                        | \$                                                                                                          | Lat                                                                                                                                                                                | itude                                                                        |                                                                                                                                                                                                                                                                                                                                                                                                                                                                                                                                                                                                                                                                                                                                                                                                                                                                                                                                                                                                                                                                                                                                                                                                                                                                                                                                                                                                                                                                                                                                                                                                                                                                                                                                                                                                                                                                                                                                                                                                                                                                                                                                                                                                                                                                                                                                                                                                                                                                                                                                                                                                                                                                                                                                                                                                                                        | Long                                                                                                                       | itude                                                                                                                                                                                                                                                                                                                                                                                                                                                                                                                                                                                                                                                                                                                                                                                                                                                                                                                                                                                                                                                                                                                                                                                                                                                                                                                                                                                                                                                                                                                                                                                                                                                                                                                                                                                                                                                                                                                                                                                                                                                                                                                                                                                                                                                                                                                                                                                                                                                                                                                                                                                                                                                                                                                                                                                                                                      |
| Caza Oil an        |                                                                                                                                                                                                                                                                                                                                                                                                                                                                                                                                                                                                                                                                                                   |                                                                                                                                                                                                                                                                                                                                                                                                                                                                                                                                                                                                                                                                                                                                      |           |                                                                                                                                                                                                                                                                                                                                                                                                                                                                                                                                                                                                                                                                                                                                                                                                                                                                                                                                                                                                                                                                                                                                                                                                                                                                                                                                                                                                                                                                                                                                                                                                                                                                                                                                                                                                                                                                                                                                                                                                                                                                                                                                                                                                                                                                                                                                                                                                                                                                                                                                                                                                                                                                                                                                                                                                                                                                                                                                                                                                                                                                                                                                                                                        | 1===                                                                                                        |                                                                                                                                                                                    |                                                                              |                                                                                                                                                                                                                                                                                                                                                                                                                                                                                                                                                                                                                                                                                                                                                                                                                                                                                                                                                                                                                                                                                                                                                                                                                                                                                                                                                                                                                                                                                                                                                                                                                                                                                                                                                                                                                                                                                                                                                                                                                                                                                                                                                                                                                                                                                                                                                                                                                                                                                                                                                                                                                                                                                                                                                                                                                                        | _                                                                                                                          |                                                                                                                                                                                                                                                                                                                                                                                                                                                                                                                                                                                                                                                                                                                                                                                                                                                                                                                                                                                                                                                                                                                                                                                                                                                                                                                                                                                                                                                                                                                                                                                                                                                                                                                                                                                                                                                                                                                                                                                                                                                                                                                                                                                                                                                                                                                                                                                                                                                                                                                                                                                                                                                                                                                                                                                                                                            |
| Dist, N/S (f       |                                                                                                                                                                                                                                                                                                                                                                                                                                                                                                                                                                                                                                                                                                   | ne D                                                                                                                                                                                                                                                                                                                                                                                                                                                                                                                                                                                                                                                                                                                                 | ist, E/   |                                                                                                                                                                                                                                                                                                                                                                                                                                                                                                                                                                                                                                                                                                                                                                                                                                                                                                                                                                                                                                                                                                                                                                                                                                                                                                                                                                                                                                                                                                                                                                                                                                                                                                                                                                                                                                                                                                                                                                                                                                                                                                                                                                                                                                                                                                                                                                                                                                                                                                                                                                                                                                                                                                                                                                                                                                                                                                                                                                                                                                                                                                                                                                                        |                                                                                                             |                                                                                                                                                                                    |                                                                              | -                                                                                                                                                                                                                                                                                                                                                                                                                                                                                                                                                                                                                                                                                                                                                                                                                                                                                                                                                                                                                                                                                                                                                                                                                                                                                                                                                                                                                                                                                                                                                                                                                                                                                                                                                                                                                                                                                                                                                                                                                                                                                                                                                                                                                                                                                                                                                                                                                                                                                                                                                                                                                                                                                                                                                                                                                                      | From                                                                                                                       | 1                                                                                                                                                                                                                                                                                                                                                                                                                                                                                                                                                                                                                                                                                                                                                                                                                                                                                                                                                                                                                                                                                                                                                                                                                                                                                                                                                                                                                                                                                                                                                                                                                                                                                                                                                                                                                                                                                                                                                                                                                                                                                                                                                                                                                                                                                                                                                                                                                                                                                                                                                                                                                                                                                                                                                                                                                                          |
| -                  | 30 FSL                                                                                                                                                                                                                                                                                                                                                                                                                                                                                                                                                                                                                                                                                            |                                                                                                                                                                                                                                                                                                                                                                                                                                                                                                                                                                                                                                                                                                                                      |           |                                                                                                                                                                                                                                                                                                                                                                                                                                                                                                                                                                                                                                                                                                                                                                                                                                                                                                                                                                                                                                                                                                                                                                                                                                                                                                                                                                                                                                                                                                                                                                                                                                                                                                                                                                                                                                                                                                                                                                                                                                                                                                                                                                                                                                                                                                                                                                                                                                                                                                                                                                                                                                                                                                                                                                                                                                                                                                                                                                                                                                                                                                                                                                                        |                                                                                                             |                                                                                                                                                                                    |                                                                              |                                                                                                                                                                                                                                                                                                                                                                                                                                                                                                                                                                                                                                                                                                                                                                                                                                                                                                                                                                                                                                                                                                                                                                                                                                                                                                                                                                                                                                                                                                                                                                                                                                                                                                                                                                                                                                                                                                                                                                                                                                                                                                                                                                                                                                                                                                                                                                                                                                                                                                                                                                                                                                                                                                                                                                                                                                        |                                                                                                                            |                                                                                                                                                                                                                                                                                                                                                                                                                                                                                                                                                                                                                                                                                                                                                                                                                                                                                                                                                                                                                                                                                                                                                                                                                                                                                                                                                                                                                                                                                                                                                                                                                                                                                                                                                                                                                                                                                                                                                                                                                                                                                                                                                                                                                                                                                                                                                                                                                                                                                                                                                                                                                                                                                                                                                                                                                                            |
| Prop Num           |                                                                                                                                                                                                                                                                                                                                                                                                                                                                                                                                                                                                                                                                                                   |                                                                                                                                                                                                                                                                                                                                                                                                                                                                                                                                                                                                                                                                                                                                      |           | 1                                                                                                                                                                                                                                                                                                                                                                                                                                                                                                                                                                                                                                                                                                                                                                                                                                                                                                                                                                                                                                                                                                                                                                                                                                                                                                                                                                                                                                                                                                                                                                                                                                                                                                                                                                                                                                                                                                                                                                                                                                                                                                                                                                                                                                                                                                                                                                                                                                                                                                                                                                                                                                                                                                                                                                                                                                                                                                                                                                                                                                                                                                                                                                                      | Spuc                                                                                                        |                                                                                                                                                                                    |                                                                              |                                                                                                                                                                                                                                                                                                                                                                                                                                                                                                                                                                                                                                                                                                                                                                                                                                                                                                                                                                                                                                                                                                                                                                                                                                                                                                                                                                                                                                                                                                                                                                                                                                                                                                                                                                                                                                                                                                                                                                                                                                                                                                                                                                                                                                                                                                                                                                                                                                                                                                                                                                                                                                                                                                                                                                                                                                        | mp. D                                                                                                                      |                                                                                                                                                                                                                                                                                                                                                                                                                                                                                                                                                                                                                                                                                                                                                                                                                                                                                                                                                                                                                                                                                                                                                                                                                                                                                                                                                                                                                                                                                                                                                                                                                                                                                                                                                                                                                                                                                                                                                                                                                                                                                                                                                                                                                                                                                                                                                                                                                                                                                                                                                                                                                                                                                                                                                                                                                                            |
|                    |                                                                                                                                                                                                                                                                                                                                                                                                                                                                                                                                                                                                                                                                                                   |                                                                                                                                                                                                                                                                                                                                                                                                                                                                                                                                                                                                                                                                                                                                      |           |                                                                                                                                                                                                                                                                                                                                                                                                                                                                                                                                                                                                                                                                                                                                                                                                                                                                                                                                                                                                                                                                                                                                                                                                                                                                                                                                                                                                                                                                                                                                                                                                                                                                                                                                                                                                                                                                                                                                                                                                                                                                                                                                                                                                                                                                                                                                                                                                                                                                                                                                                                                                                                                                                                                                                                                                                                                                                                                                                                                                                                                                                                                                                                                        |                                                                                                             | 8                                                                                                                                                                                  | /16/20                                                                       | 014                                                                                                                                                                                                                                                                                                                                                                                                                                                                                                                                                                                                                                                                                                                                                                                                                                                                                                                                                                                                                                                                                                                                                                                                                                                                                                                                                                                                                                                                                                                                                                                                                                                                                                                                                                                                                                                                                                                                                                                                                                                                                                                                                                                                                                                                                                                                                                                                                                                                                                                                                                                                                                                                                                                                                                                                                                    |                                                                                                                            | 5/19/2016                                                                                                                                                                                                                                                                                                                                                                                                                                                                                                                                                                                                                                                                                                                                                                                                                                                                                                                                                                                                                                                                                                                                                                                                                                                                                                                                                                                                                                                                                                                                                                                                                                                                                                                                                                                                                                                                                                                                                                                                                                                                                                                                                                                                                                                                                                                                                                                                                                                                                                                                                                                                                                                                                                                                                                                                                                  |
| Additional         | Informati                                                                                                                                                                                                                                                                                                                                                                                                                                                                                                                                                                                                                                                                                         | on                                                                                                                                                                                                                                                                                                                                                                                                                                                                                                                                                                                                                                                                                                                                   |           |                                                                                                                                                                                                                                                                                                                                                                                                                                                                                                                                                                                                                                                                                                                                                                                                                                                                                                                                                                                                                                                                                                                                                                                                                                                                                                                                                                                                                                                                                                                                                                                                                                                                                                                                                                                                                                                                                                                                                                                                                                                                                                                                                                                                                                                                                                                                                                                                                                                                                                                                                                                                                                                                                                                                                                                                                                                                                                                                                                                                                                                                                                                                                                                        |                                                                                                             |                                                                                                                                                                                    |                                                                              |                                                                                                                                                                                                                                                                                                                                                                                                                                                                                                                                                                                                                                                                                                                                                                                                                                                                                                                                                                                                                                                                                                                                                                                                                                                                                                                                                                                                                                                                                                                                                                                                                                                                                                                                                                                                                                                                                                                                                                                                                                                                                                                                                                                                                                                                                                                                                                                                                                                                                                                                                                                                                                                                                                                                                                                                                                        |                                                                                                                            |                                                                                                                                                                                                                                                                                                                                                                                                                                                                                                                                                                                                                                                                                                                                                                                                                                                                                                                                                                                                                                                                                                                                                                                                                                                                                                                                                                                                                                                                                                                                                                                                                                                                                                                                                                                                                                                                                                                                                                                                                                                                                                                                                                                                                                                                                                                                                                                                                                                                                                                                                                                                                                                                                                                                                                                                                                            |
|                    |                                                                                                                                                                                                                                                                                                                                                                                                                                                                                                                                                                                                                                                                                                   |                                                                                                                                                                                                                                                                                                                                                                                                                                                                                                                                                                                                                                                                                                                                      |           |                                                                                                                                                                                                                                                                                                                                                                                                                                                                                                                                                                                                                                                                                                                                                                                                                                                                                                                                                                                                                                                                                                                                                                                                                                                                                                                                                                                                                                                                                                                                                                                                                                                                                                                                                                                                                                                                                                                                                                                                                                                                                                                                                                                                                                                                                                                                                                                                                                                                                                                                                                                                                                                                                                                                                                                                                                                                                                                                                                                                                                                                                                                                                                                        |                                                                                                             |                                                                                                                                                                                    |                                                                              |                                                                                                                                                                                                                                                                                                                                                                                                                                                                                                                                                                                                                                                                                                                                                                                                                                                                                                                                                                                                                                                                                                                                                                                                                                                                                                                                                                                                                                                                                                                                                                                                                                                                                                                                                                                                                                                                                                                                                                                                                                                                                                                                                                                                                                                                                                                                                                                                                                                                                                                                                                                                                                                                                                                                                                                                                                        |                                                                                                                            |                                                                                                                                                                                                                                                                                                                                                                                                                                                                                                                                                                                                                                                                                                                                                                                                                                                                                                                                                                                                                                                                                                                                                                                                                                                                                                                                                                                                                                                                                                                                                                                                                                                                                                                                                                                                                                                                                                                                                                                                                                                                                                                                                                                                                                                                                                                                                                                                                                                                                                                                                                                                                                                                                                                                                                                                                                            |
| OGRID              | N                                                                                                                                                                                                                                                                                                                                                                                                                                                                                                                                                                                                                                                                                                 | lell Typ                                                                                                                                                                                                                                                                                                                                                                                                                                                                                                                                                                                                                                                                                                                             | e         |                                                                                                                                                                                                                                                                                                                                                                                                                                                                                                                                                                                                                                                                                                                                                                                                                                                                                                                                                                                                                                                                                                                                                                                                                                                                                                                                                                                                                                                                                                                                                                                                                                                                                                                                                                                                                                                                                                                                                                                                                                                                                                                                                                                                                                                                                                                                                                                                                                                                                                                                                                                                                                                                                                                                                                                                                                                                                                                                                                                                                                                                                                                                                                                        |                                                                                                             |                                                                                                                                                                                    | e and                                                                        |                                                                                                                                                                                                                                                                                                                                                                                                                                                                                                                                                                                                                                                                                                                                                                                                                                                                                                                                                                                                                                                                                                                                                                                                                                                                                                                                                                                                                                                                                                                                                                                                                                                                                                                                                                                                                                                                                                                                                                                                                                                                                                                                                                                                                                                                                                                                                                                                                                                                                                                                                                                                                                                                                                                                                                                                                                        |                                                                                                                            |                                                                                                                                                                                                                                                                                                                                                                                                                                                                                                                                                                                                                                                                                                                                                                                                                                                                                                                                                                                                                                                                                                                                                                                                                                                                                                                                                                                                                                                                                                                                                                                                                                                                                                                                                                                                                                                                                                                                                                                                                                                                                                                                                                                                                                                                                                                                                                                                                                                                                                                                                                                                                                                                                                                                                                                                                                            |
| 249099             |                                                                                                                                                                                                                                                                                                                                                                                                                                                                                                                                                                                                                                                                                                   | orizont                                                                                                                                                                                                                                                                                                                                                                                                                                                                                                                                                                                                                                                                                                                              |           |                                                                                                                                                                                                                                                                                                                                                                                                                                                                                                                                                                                                                                                                                                                                                                                                                                                                                                                                                                                                                                                                                                                                                                                                                                                                                                                                                                                                                                                                                                                                                                                                                                                                                                                                                                                                                                                                                                                                                                                                                                                                                                                                                                                                                                                                                                                                                                                                                                                                                                                                                                                                                                                                                                                                                                                                                                                                                                                                                                                                                                                                                                                                                                                        | Num                                                                                                         | ber                                                                                                                                                                                |                                                                              |                                                                                                                                                                                                                                                                                                                                                                                                                                                                                                                                                                                                                                                                                                                                                                                                                                                                                                                                                                                                                                                                                                                                                                                                                                                                                                                                                                                                                                                                                                                                                                                                                                                                                                                                                                                                                                                                                                                                                                                                                                                                                                                                                                                                                                                                                                                                                                                                                                                                                                                                                                                                                                                                                                                                                                                                                                        |                                                                                                                            |                                                                                                                                                                                                                                                                                                                                                                                                                                                                                                                                                                                                                                                                                                                                                                                                                                                                                                                                                                                                                                                                                                                                                                                                                                                                                                                                                                                                                                                                                                                                                                                                                                                                                                                                                                                                                                                                                                                                                                                                                                                                                                                                                                                                                                                                                                                                                                                                                                                                                                                                                                                                                                                                                                                                                                                                                                            |
| 249099             |                                                                                                                                                                                                                                                                                                                                                                                                                                                                                                                                                                                                                                                                                                   | onzona                                                                                                                                                                                                                                                                                                                                                                                                                                                                                                                                                                                                                                                                                                                               |           |                                                                                                                                                                                                                                                                                                                                                                                                                                                                                                                                                                                                                                                                                                                                                                                                                                                                                                                                                                                                                                                                                                                                                                                                                                                                                                                                                                                                                                                                                                                                                                                                                                                                                                                                                                                                                                                                                                                                                                                                                                                                                                                                                                                                                                                                                                                                                                                                                                                                                                                                                                                                                                                                                                                                                                                                                                                                                                                                                                                                                                                                                                                                                                                        |                                                                                                             |                                                                                                                                                                                    |                                                                              |                                                                                                                                                                                                                                                                                                                                                                                                                                                                                                                                                                                                                                                                                                                                                                                                                                                                                                                                                                                                                                                                                                                                                                                                                                                                                                                                                                                                                                                                                                                                                                                                                                                                                                                                                                                                                                                                                                                                                                                                                                                                                                                                                                                                                                                                                                                                                                                                                                                                                                                                                                                                                                                                                                                                                                                                                                        |                                                                                                                            | ke, Done                                                                                                                                                                                                                                                                                                                                                                                                                                                                                                                                                                                                                                                                                                                                                                                                                                                                                                                                                                                                                                                                                                                                                                                                                                                                                                                                                                                                                                                                                                                                                                                                                                                                                                                                                                                                                                                                                                                                                                                                                                                                                                                                                                                                                                                                                                                                                                                                                                                                                                                                                                                                                                                                                                                                                                                                                                   |
| Prepared E         | 3y                                                                                                                                                                                                                                                                                                                                                                                                                                                                                                                                                                                                                                                                                                | Upo                                                                                                                                                                                                                                                                                                                                                                                                                                                                                                                                                                                                                                                                                                                                  | dated     | By                                                                                                                                                                                                                                                                                                                                                                                                                                                                                                                                                                                                                                                                                                                                                                                                                                                                                                                                                                                                                                                                                                                                                                                                                                                                                                                                                                                                                                                                                                                                                                                                                                                                                                                                                                                                                                                                                                                                                                                                                                                                                                                                                                                                                                                                                                                                                                                                                                                                                                                                                                                                                                                                                                                                                                                                                                                                                                                                                                                                                                                                                                                                                                                     |                                                                                                             |                                                                                                                                                                                    | Last                                                                         |                                                                                                                                                                                                                                                                                                                                                                                                                                                                                                                                                                                                                                                                                                                                                                                                                                                                                                                                                                                                                                                                                                                                                                                                                                                                                                                                                                                                                                                                                                                                                                                                                                                                                                                                                                                                                                                                                                                                                                                                                                                                                                                                                                                                                                                                                                                                                                                                                                                                                                                                                                                                                                                                                                                                                                                                                                        | -                                                                                                                          |                                                                                                                                                                                                                                                                                                                                                                                                                                                                                                                                                                                                                                                                                                                                                                                                                                                                                                                                                                                                                                                                                                                                                                                                                                                                                                                                                                                                                                                                                                                                                                                                                                                                                                                                                                                                                                                                                                                                                                                                                                                                                                                                                                                                                                                                                                                                                                                                                                                                                                                                                                                                                                                                                                                                                                                                                                            |
| Steve Morri        | s                                                                                                                                                                                                                                                                                                                                                                                                                                                                                                                                                                                                                                                                                                 | Ste                                                                                                                                                                                                                                                                                                                                                                                                                                                                                                                                                                                                                                                                                                                                  | ve Mo     | rris                                                                                                                                                                                                                                                                                                                                                                                                                                                                                                                                                                                                                                                                                                                                                                                                                                                                                                                                                                                                                                                                                                                                                                                                                                                                                                                                                                                                                                                                                                                                                                                                                                                                                                                                                                                                                                                                                                                                                                                                                                                                                                                                                                                                                                                                                                                                                                                                                                                                                                                                                                                                                                                                                                                                                                                                                                                                                                                                                                                                                                                                                                                                                                                   |                                                                                                             |                                                                                                                                                                                    |                                                                              | 5/2                                                                                                                                                                                                                                                                                                                                                                                                                                                                                                                                                                                                                                                                                                                                                                                                                                                                                                                                                                                                                                                                                                                                                                                                                                                                                                                                                                                                                                                                                                                                                                                                                                                                                                                                                                                                                                                                                                                                                                                                                                                                                                                                                                                                                                                                                                                                                                                                                                                                                                                                                                                                                                                                                                                                                                                                                                    | 6/201                                                                                                                      | 6 6:24 AN                                                                                                                                                                                                                                                                                                                                                                                                                                                                                                                                                                                                                                                                                                                                                                                                                                                                                                                                                                                                                                                                                                                                                                                                                                                                                                                                                                                                                                                                                                                                                                                                                                                                                                                                                                                                                                                                                                                                                                                                                                                                                                                                                                                                                                                                                                                                                                                                                                                                                                                                                                                                                                                                                                                                                                                                                                  |
| Hole Summ          | nary                                                                                                                                                                                                                                                                                                                                                                                                                                                                                                                                                                                                                                                                                              |                                                                                                                                                                                                                                                                                                                                                                                                                                                                                                                                                                                                                                                                                                                                      |           |                                                                                                                                                                                                                                                                                                                                                                                                                                                                                                                                                                                                                                                                                                                                                                                                                                                                                                                                                                                                                                                                                                                                                                                                                                                                                                                                                                                                                                                                                                                                                                                                                                                                                                                                                                                                                                                                                                                                                                                                                                                                                                                                                                                                                                                                                                                                                                                                                                                                                                                                                                                                                                                                                                                                                                                                                                                                                                                                                                                                                                                                                                                                                                                        |                                                                                                             |                                                                                                                                                                                    |                                                                              |                                                                                                                                                                                                                                                                                                                                                                                                                                                                                                                                                                                                                                                                                                                                                                                                                                                                                                                                                                                                                                                                                                                                                                                                                                                                                                                                                                                                                                                                                                                                                                                                                                                                                                                                                                                                                                                                                                                                                                                                                                                                                                                                                                                                                                                                                                                                                                                                                                                                                                                                                                                                                                                                                                                                                                                                                                        |                                                                                                                            |                                                                                                                                                                                                                                                                                                                                                                                                                                                                                                                                                                                                                                                                                                                                                                                                                                                                                                                                                                                                                                                                                                                                                                                                                                                                                                                                                                                                                                                                                                                                                                                                                                                                                                                                                                                                                                                                                                                                                                                                                                                                                                                                                                                                                                                                                                                                                                                                                                                                                                                                                                                                                                                                                                                                                                                                                                            |
| Date               | O.D. (in)                                                                                                                                                                                                                                                                                                                                                                                                                                                                                                                                                                                                                                                                                         | Tor                                                                                                                                                                                                                                                                                                                                                                                                                                                                                                                                                                                                                                                                                                                                  |           | Bottor                                                                                                                                                                                                                                                                                                                                                                                                                                                                                                                                                                                                                                                                                                                                                                                                                                                                                                                                                                                                                                                                                                                                                                                                                                                                                                                                                                                                                                                                                                                                                                                                                                                                                                                                                                                                                                                                                                                                                                                                                                                                                                                                                                                                                                                                                                                                                                                                                                                                                                                                                                                                                                                                                                                                                                                                                                                                                                                                                                                                                                                                                                                                                                                 | n                                                                                                           |                                                                                                                                                                                    | C                                                                            | omme                                                                                                                                                                                                                                                                                                                                                                                                                                                                                                                                                                                                                                                                                                                                                                                                                                                                                                                                                                                                                                                                                                                                                                                                                                                                                                                                                                                                                                                                                                                                                                                                                                                                                                                                                                                                                                                                                                                                                                                                                                                                                                                                                                                                                                                                                                                                                                                                                                                                                                                                                                                                                                                                                                                                                                                                                                   | nts                                                                                                                        |                                                                                                                                                                                                                                                                                                                                                                                                                                                                                                                                                                                                                                                                                                                                                                                                                                                                                                                                                                                                                                                                                                                                                                                                                                                                                                                                                                                                                                                                                                                                                                                                                                                                                                                                                                                                                                                                                                                                                                                                                                                                                                                                                                                                                                                                                                                                                                                                                                                                                                                                                                                                                                                                                                                                                                                                                                            |
|                    |                                                                                                                                                                                                                                                                                                                                                                                                                                                                                                                                                                                                                                                                                                   |                                                                                                                                                                                                                                                                                                                                                                                                                                                                                                                                                                                                                                                                                                                                      | ft)       | (MD ft                                                                                                                                                                                                                                                                                                                                                                                                                                                                                                                                                                                                                                                                                                                                                                                                                                                                                                                                                                                                                                                                                                                                                                                                                                                                                                                                                                                                                                                                                                                                                                                                                                                                                                                                                                                                                                                                                                                                                                                                                                                                                                                                                                                                                                                                                                                                                                                                                                                                                                                                                                                                                                                                                                                                                                                                                                                                                                                                                                                                                                                                                                                                                                                 | t)                                                                                                          |                                                                                                                                                                                    |                                                                              |                                                                                                                                                                                                                                                                                                                                                                                                                                                                                                                                                                                                                                                                                                                                                                                                                                                                                                                                                                                                                                                                                                                                                                                                                                                                                                                                                                                                                                                                                                                                                                                                                                                                                                                                                                                                                                                                                                                                                                                                                                                                                                                                                                                                                                                                                                                                                                                                                                                                                                                                                                                                                                                                                                                                                                                                                                        |                                                                                                                            |                                                                                                                                                                                                                                                                                                                                                                                                                                                                                                                                                                                                                                                                                                                                                                                                                                                                                                                                                                                                                                                                                                                                                                                                                                                                                                                                                                                                                                                                                                                                                                                                                                                                                                                                                                                                                                                                                                                                                                                                                                                                                                                                                                                                                                                                                                                                                                                                                                                                                                                                                                                                                                                                                                                                                                                                                                            |
|                    | 26.000                                                                                                                                                                                                                                                                                                                                                                                                                                                                                                                                                                                                                                                                                            |                                                                                                                                                                                                                                                                                                                                                                                                                                                                                                                                                                                                                                                                                                                                      | -         |                                                                                                                                                                                                                                                                                                                                                                                                                                                                                                                                                                                                                                                                                                                                                                                                                                                                                                                                                                                                                                                                                                                                                                                                                                                                                                                                                                                                                                                                                                                                                                                                                                                                                                                                                                                                                                                                                                                                                                                                                                                                                                                                                                                                                                                                                                                                                                                                                                                                                                                                                                                                                                                                                                                                                                                                                                                                                                                                                                                                                                                                                                                                                                                        |                                                                                                             |                                                                                                                                                                                    |                                                                              |                                                                                                                                                                                                                                                                                                                                                                                                                                                                                                                                                                                                                                                                                                                                                                                                                                                                                                                                                                                                                                                                                                                                                                                                                                                                                                                                                                                                                                                                                                                                                                                                                                                                                                                                                                                                                                                                                                                                                                                                                                                                                                                                                                                                                                                                                                                                                                                                                                                                                                                                                                                                                                                                                                                                                                                                                                        |                                                                                                                            |                                                                                                                                                                                                                                                                                                                                                                                                                                                                                                                                                                                                                                                                                                                                                                                                                                                                                                                                                                                                                                                                                                                                                                                                                                                                                                                                                                                                                                                                                                                                                                                                                                                                                                                                                                                                                                                                                                                                                                                                                                                                                                                                                                                                                                                                                                                                                                                                                                                                                                                                                                                                                                                                                                                                                                                                                                            |
|                    | 17.500                                                                                                                                                                                                                                                                                                                                                                                                                                                                                                                                                                                                                                                                                            |                                                                                                                                                                                                                                                                                                                                                                                                                                                                                                                                                                                                                                                                                                                                      |           |                                                                                                                                                                                                                                                                                                                                                                                                                                                                                                                                                                                                                                                                                                                                                                                                                                                                                                                                                                                                                                                                                                                                                                                                                                                                                                                                                                                                                                                                                                                                                                                                                                                                                                                                                                                                                                                                                                                                                                                                                                                                                                                                                                                                                                                                                                                                                                                                                                                                                                                                                                                                                                                                                                                                                                                                                                                                                                                                                                                                                                                                                                                                                                                        |                                                                                                             |                                                                                                                                                                                    |                                                                              |                                                                                                                                                                                                                                                                                                                                                                                                                                                                                                                                                                                                                                                                                                                                                                                                                                                                                                                                                                                                                                                                                                                                                                                                                                                                                                                                                                                                                                                                                                                                                                                                                                                                                                                                                                                                                                                                                                                                                                                                                                                                                                                                                                                                                                                                                                                                                                                                                                                                                                                                                                                                                                                                                                                                                                                                                                        |                                                                                                                            |                                                                                                                                                                                                                                                                                                                                                                                                                                                                                                                                                                                                                                                                                                                                                                                                                                                                                                                                                                                                                                                                                                                                                                                                                                                                                                                                                                                                                                                                                                                                                                                                                                                                                                                                                                                                                                                                                                                                                                                                                                                                                                                                                                                                                                                                                                                                                                                                                                                                                                                                                                                                                                                                                                                                                                                                                                            |
|                    | 12.250                                                                                                                                                                                                                                                                                                                                                                                                                                                                                                                                                                                                                                                                                            |                                                                                                                                                                                                                                                                                                                                                                                                                                                                                                                                                                                                                                                                                                                                      |           |                                                                                                                                                                                                                                                                                                                                                                                                                                                                                                                                                                                                                                                                                                                                                                                                                                                                                                                                                                                                                                                                                                                                                                                                                                                                                                                                                                                                                                                                                                                                                                                                                                                                                                                                                                                                                                                                                                                                                                                                                                                                                                                                                                                                                                                                                                                                                                                                                                                                                                                                                                                                                                                                                                                                                                                                                                                                                                                                                                                                                                                                                                                                                                                        |                                                                                                             |                                                                                                                                                                                    |                                                                              |                                                                                                                                                                                                                                                                                                                                                                                                                                                                                                                                                                                                                                                                                                                                                                                                                                                                                                                                                                                                                                                                                                                                                                                                                                                                                                                                                                                                                                                                                                                                                                                                                                                                                                                                                                                                                                                                                                                                                                                                                                                                                                                                                                                                                                                                                                                                                                                                                                                                                                                                                                                                                                                                                                                                                                                                                                        |                                                                                                                            |                                                                                                                                                                                                                                                                                                                                                                                                                                                                                                                                                                                                                                                                                                                                                                                                                                                                                                                                                                                                                                                                                                                                                                                                                                                                                                                                                                                                                                                                                                                                                                                                                                                                                                                                                                                                                                                                                                                                                                                                                                                                                                                                                                                                                                                                                                                                                                                                                                                                                                                                                                                                                                                                                                                                                                                                                                            |
|                    | 8.750                                                                                                                                                                                                                                                                                                                                                                                                                                                                                                                                                                                                                                                                                             | 5,                                                                                                                                                                                                                                                                                                                                                                                                                                                                                                                                                                                                                                                                                                                                   | 760       | 15,5                                                                                                                                                                                                                                                                                                                                                                                                                                                                                                                                                                                                                                                                                                                                                                                                                                                                                                                                                                                                                                                                                                                                                                                                                                                                                                                                                                                                                                                                                                                                                                                                                                                                                                                                                                                                                                                                                                                                                                                                                                                                                                                                                                                                                                                                                                                                                                                                                                                                                                                                                                                                                                                                                                                                                                                                                                                                                                                                                                                                                                                                                                                                                                                   | 545                                                                                                         |                                                                                                                                                                                    |                                                                              |                                                                                                                                                                                                                                                                                                                                                                                                                                                                                                                                                                                                                                                                                                                                                                                                                                                                                                                                                                                                                                                                                                                                                                                                                                                                                                                                                                                                                                                                                                                                                                                                                                                                                                                                                                                                                                                                                                                                                                                                                                                                                                                                                                                                                                                                                                                                                                                                                                                                                                                                                                                                                                                                                                                                                                                                                                        |                                                                                                                            |                                                                                                                                                                                                                                                                                                                                                                                                                                                                                                                                                                                                                                                                                                                                                                                                                                                                                                                                                                                                                                                                                                                                                                                                                                                                                                                                                                                                                                                                                                                                                                                                                                                                                                                                                                                                                                                                                                                                                                                                                                                                                                                                                                                                                                                                                                                                                                                                                                                                                                                                                                                                                                                                                                                                                                                                                                            |
| Tubular Su         | mmary                                                                                                                                                                                                                                                                                                                                                                                                                                                                                                                                                                                                                                                                                             |                                                                                                                                                                                                                                                                                                                                                                                                                                                                                                                                                                                                                                                                                                                                      |           |                                                                                                                                                                                                                                                                                                                                                                                                                                                                                                                                                                                                                                                                                                                                                                                                                                                                                                                                                                                                                                                                                                                                                                                                                                                                                                                                                                                                                                                                                                                                                                                                                                                                                                                                                                                                                                                                                                                                                                                                                                                                                                                                                                                                                                                                                                                                                                                                                                                                                                                                                                                                                                                                                                                                                                                                                                                                                                                                                                                                                                                                                                                                                                                        |                                                                                                             | _                                                                                                                                                                                  |                                                                              |                                                                                                                                                                                                                                                                                                                                                                                                                                                                                                                                                                                                                                                                                                                                                                                                                                                                                                                                                                                                                                                                                                                                                                                                                                                                                                                                                                                                                                                                                                                                                                                                                                                                                                                                                                                                                                                                                                                                                                                                                                                                                                                                                                                                                                                                                                                                                                                                                                                                                                                                                                                                                                                                                                                                                                                                                                        |                                                                                                                            |                                                                                                                                                                                                                                                                                                                                                                                                                                                                                                                                                                                                                                                                                                                                                                                                                                                                                                                                                                                                                                                                                                                                                                                                                                                                                                                                                                                                                                                                                                                                                                                                                                                                                                                                                                                                                                                                                                                                                                                                                                                                                                                                                                                                                                                                                                                                                                                                                                                                                                                                                                                                                                                                                                                                                                                                                                            |
| Date               | Dese                                                                                                                                                                                                                                                                                                                                                                                                                                                                                                                                                                                                                                                                                              | ription                                                                                                                                                                                                                                                                                                                                                                                                                                                                                                                                                                                                                                                                                                                              | 1         |                                                                                                                                                                                                                                                                                                                                                                                                                                                                                                                                                                                                                                                                                                                                                                                                                                                                                                                                                                                                                                                                                                                                                                                                                                                                                                                                                                                                                                                                                                                                                                                                                                                                                                                                                                                                                                                                                                                                                                                                                                                                                                                                                                                                                                                                                                                                                                                                                                                                                                                                                                                                                                                                                                                                                                                                                                                                                                                                                                                                                                                                                                                                                                                        |                                                                                                             |                                                                                                                                                                                    | Grad                                                                         |                                                                                                                                                                                                                                                                                                                                                                                                                                                                                                                                                                                                                                                                                                                                                                                                                                                                                                                                                                                                                                                                                                                                                                                                                                                                                                                                                                                                                                                                                                                                                                                                                                                                                                                                                                                                                                                                                                                                                                                                                                                                                                                                                                                                                                                                                                                                                                                                                                                                                                                                                                                                                                                                                                                                                                                                                                        |                                                                                                                            |                                                                                                                                                                                                                                                                                                                                                                                                                                                                                                                                                                                                                                                                                                                                                                                                                                                                                                                                                                                                                                                                                                                                                                                                                                                                                                                                                                                                                                                                                                                                                                                                                                                                                                                                                                                                                                                                                                                                                                                                                                                                                                                                                                                                                                                                                                                                                                                                                                                                                                                                                                                                                                                                                                                                                                                                                                            |
|                    | 0.1                                                                                                                                                                                                                                                                                                                                                                                                                                                                                                                                                                                                                                                                                               |                                                                                                                                                                                                                                                                                                                                                                                                                                                                                                                                                                                                                                                                                                                                      |           |                                                                                                                                                                                                                                                                                                                                                                                                                                                                                                                                                                                                                                                                                                                                                                                                                                                                                                                                                                                                                                                                                                                                                                                                                                                                                                                                                                                                                                                                                                                                                                                                                                                                                                                                                                                                                                                                                                                                                                                                                                                                                                                                                                                                                                                                                                                                                                                                                                                                                                                                                                                                                                                                                                                                                                                                                                                                                                                                                                                                                                                                                                                                                                                        |                                                                                                             |                                                                                                                                                                                    |                                                                              | (MD                                                                                                                                                                                                                                                                                                                                                                                                                                                                                                                                                                                                                                                                                                                                                                                                                                                                                                                                                                                                                                                                                                                                                                                                                                                                                                                                                                                                                                                                                                                                                                                                                                                                                                                                                                                                                                                                                                                                                                                                                                                                                                                                                                                                                                                                                                                                                                                                                                                                                                                                                                                                                                                                                                                                                                                                                                    |                                                                                                                            |                                                                                                                                                                                                                                                                                                                                                                                                                                                                                                                                                                                                                                                                                                                                                                                                                                                                                                                                                                                                                                                                                                                                                                                                                                                                                                                                                                                                                                                                                                                                                                                                                                                                                                                                                                                                                                                                                                                                                                                                                                                                                                                                                                                                                                                                                                                                                                                                                                                                                                                                                                                                                                                                                                                                                                                                                                            |
|                    |                                                                                                                                                                                                                                                                                                                                                                                                                                                                                                                                                                                                                                                                                                   |                                                                                                                                                                                                                                                                                                                                                                                                                                                                                                                                                                                                                                                                                                                                      | ~         |                                                                                                                                                                                                                                                                                                                                                                                                                                                                                                                                                                                                                                                                                                                                                                                                                                                                                                                                                                                                                                                                                                                                                                                                                                                                                                                                                                                                                                                                                                                                                                                                                                                                                                                                                                                                                                                                                                                                                                                                                                                                                                                                                                                                                                                                                                                                                                                                                                                                                                                                                                                                                                                                                                                                                                                                                                                                                                                                                                                                                                                                                                                                                                                        |                                                                                                             |                                                                                                                                                                                    |                                                                              |                                                                                                                                                                                                                                                                                                                                                                                                                                                                                                                                                                                                                                                                                                                                                                                                                                                                                                                                                                                                                                                                                                                                                                                                                                                                                                                                                                                                                                                                                                                                                                                                                                                                                                                                                                                                                                                                                                                                                                                                                                                                                                                                                                                                                                                                                                                                                                                                                                                                                                                                                                                                                                                                                                                                                                                                                                        | -                                                                                                                          |                                                                                                                                                                                                                                                                                                                                                                                                                                                                                                                                                                                                                                                                                                                                                                                                                                                                                                                                                                                                                                                                                                                                                                                                                                                                                                                                                                                                                                                                                                                                                                                                                                                                                                                                                                                                                                                                                                                                                                                                                                                                                                                                                                                                                                                                                                                                                                                                                                                                                                                                                                                                                                                                                                                                                                                                                                            |
|                    |                                                                                                                                                                                                                                                                                                                                                                                                                                                                                                                                                                                                                                                                                                   |                                                                                                                                                                                                                                                                                                                                                                                                                                                                                                                                                                                                                                                                                                                                      | - 1       |                                                                                                                                                                                                                                                                                                                                                                                                                                                                                                                                                                                                                                                                                                                                                                                                                                                                                                                                                                                                                                                                                                                                                                                                                                                                                                                                                                                                                                                                                                                                                                                                                                                                                                                                                                                                                                                                                                                                                                                                                                                                                                                                                                                                                                                                                                                                                                                                                                                                                                                                                                                                                                                                                                                                                                                                                                                                                                                                                                                                                                                                                                                                                                                        | -                                                                                                           |                                                                                                                                                                                    |                                                                              | -                                                                                                                                                                                                                                                                                                                                                                                                                                                                                                                                                                                                                                                                                                                                                                                                                                                                                                                                                                                                                                                                                                                                                                                                                                                                                                                                                                                                                                                                                                                                                                                                                                                                                                                                                                                                                                                                                                                                                                                                                                                                                                                                                                                                                                                                                                                                                                                                                                                                                                                                                                                                                                                                                                                                                                                                                                      | -                                                                                                                          |                                                                                                                                                                                                                                                                                                                                                                                                                                                                                                                                                                                                                                                                                                                                                                                                                                                                                                                                                                                                                                                                                                                                                                                                                                                                                                                                                                                                                                                                                                                                                                                                                                                                                                                                                                                                                                                                                                                                                                                                                                                                                                                                                                                                                                                                                                                                                                                                                                                                                                                                                                                                                                                                                                                                                                                                                                            |
|                    |                                                                                                                                                                                                                                                                                                                                                                                                                                                                                                                                                                                                                                                                                                   |                                                                                                                                                                                                                                                                                                                                                                                                                                                                                                                                                                                                                                                                                                                                      | -         |                                                                                                                                                                                                                                                                                                                                                                                                                                                                                                                                                                                                                                                                                                                                                                                                                                                                                                                                                                                                                                                                                                                                                                                                                                                                                                                                                                                                                                                                                                                                                                                                                                                                                                                                                                                                                                                                                                                                                                                                                                                                                                                                                                                                                                                                                                                                                                                                                                                                                                                                                                                                                                                                                                                                                                                                                                                                                                                                                                                                                                                                                                                                                                                        |                                                                                                             |                                                                                                                                                                                    |                                                                              |                                                                                                                                                                                                                                                                                                                                                                                                                                                                                                                                                                                                                                                                                                                                                                                                                                                                                                                                                                                                                                                                                                                                                                                                                                                                                                                                                                                                                                                                                                                                                                                                                                                                                                                                                                                                                                                                                                                                                                                                                                                                                                                                                                                                                                                                                                                                                                                                                                                                                                                                                                                                                                                                                                                                                                                                                                        |                                                                                                                            |                                                                                                                                                                                                                                                                                                                                                                                                                                                                                                                                                                                                                                                                                                                                                                                                                                                                                                                                                                                                                                                                                                                                                                                                                                                                                                                                                                                                                                                                                                                                                                                                                                                                                                                                                                                                                                                                                                                                                                                                                                                                                                                                                                                                                                                                                                                                                                                                                                                                                                                                                                                                                                                                                                                                                                                                                                            |
|                    | Intermed                                                                                                                                                                                                                                                                                                                                                                                                                                                                                                                                                                                                                                                                                          | liate Ca                                                                                                                                                                                                                                                                                                                                                                                                                                                                                                                                                                                                                                                                                                                             | sing      | 9.62                                                                                                                                                                                                                                                                                                                                                                                                                                                                                                                                                                                                                                                                                                                                                                                                                                                                                                                                                                                                                                                                                                                                                                                                                                                                                                                                                                                                                                                                                                                                                                                                                                                                                                                                                                                                                                                                                                                                                                                                                                                                                                                                                                                                                                                                                                                                                                                                                                                                                                                                                                                                                                                                                                                                                                                                                                                                                                                                                                                                                                                                                                                                                                                   | 25                                                                                                          | 40.00                                                                                                                                                                              |                                                                              | - 3                                                                                                                                                                                                                                                                                                                                                                                                                                                                                                                                                                                                                                                                                                                                                                                                                                                                                                                                                                                                                                                                                                                                                                                                                                                                                                                                                                                                                                                                                                                                                                                                                                                                                                                                                                                                                                                                                                                                                                                                                                                                                                                                                                                                                                                                                                                                                                                                                                                                                                                                                                                                                                                                                                                                                                                                                                    | 3,987                                                                                                                      | 5,75                                                                                                                                                                                                                                                                                                                                                                                                                                                                                                                                                                                                                                                                                                                                                                                                                                                                                                                                                                                                                                                                                                                                                                                                                                                                                                                                                                                                                                                                                                                                                                                                                                                                                                                                                                                                                                                                                                                                                                                                                                                                                                                                                                                                                                                                                                                                                                                                                                                                                                                                                                                                                                                                                                                                                                                                                                       |
|                    | Draduat                                                                                                                                                                                                                                                                                                                                                                                                                                                                                                                                                                                                                                                                                           | ion Cor                                                                                                                                                                                                                                                                                                                                                                                                                                                                                                                                                                                                                                                                                                                              | line      | 6.60                                                                                                                                                                                                                                                                                                                                                                                                                                                                                                                                                                                                                                                                                                                                                                                                                                                                                                                                                                                                                                                                                                                                                                                                                                                                                                                                                                                                                                                                                                                                                                                                                                                                                                                                                                                                                                                                                                                                                                                                                                                                                                                                                                                                                                                                                                                                                                                                                                                                                                                                                                                                                                                                                                                                                                                                                                                                                                                                                                                                                                                                                                                                                                                   |                                                                                                             | 20.00                                                                                                                                                                              |                                                                              | -                                                                                                                                                                                                                                                                                                                                                                                                                                                                                                                                                                                                                                                                                                                                                                                                                                                                                                                                                                                                                                                                                                                                                                                                                                                                                                                                                                                                                                                                                                                                                                                                                                                                                                                                                                                                                                                                                                                                                                                                                                                                                                                                                                                                                                                                                                                                                                                                                                                                                                                                                                                                                                                                                                                                                                                                                                      | -                                                                                                                          | 45.50                                                                                                                                                                                                                                                                                                                                                                                                                                                                                                                                                                                                                                                                                                                                                                                                                                                                                                                                                                                                                                                                                                                                                                                                                                                                                                                                                                                                                                                                                                                                                                                                                                                                                                                                                                                                                                                                                                                                                                                                                                                                                                                                                                                                                                                                                                                                                                                                                                                                                                                                                                                                                                                                                                                                                                                                                                      |
|                    | Froduct                                                                                                                                                                                                                                                                                                                                                                                                                                                                                                                                                                                                                                                                                           | IOII Cas                                                                                                                                                                                                                                                                                                                                                                                                                                                                                                                                                                                                                                                                                                                             | Bund      | 5.50                                                                                                                                                                                                                                                                                                                                                                                                                                                                                                                                                                                                                                                                                                                                                                                                                                                                                                                                                                                                                                                                                                                                                                                                                                                                                                                                                                                                                                                                                                                                                                                                                                                                                                                                                                                                                                                                                                                                                                                                                                                                                                                                                                                                                                                                                                                                                                                                                                                                                                                                                                                                                                                                                                                                                                                                                                                                                                                                                                                                                                                                                                                                                                                   | "                                                                                                           | 20.00                                                                                                                                                                              |                                                                              |                                                                                                                                                                                                                                                                                                                                                                                                                                                                                                                                                                                                                                                                                                                                                                                                                                                                                                                                                                                                                                                                                                                                                                                                                                                                                                                                                                                                                                                                                                                                                                                                                                                                                                                                                                                                                                                                                                                                                                                                                                                                                                                                                                                                                                                                                                                                                                                                                                                                                                                                                                                                                                                                                                                                                                                                                                        | 9                                                                                                                          | 15,52                                                                                                                                                                                                                                                                                                                                                                                                                                                                                                                                                                                                                                                                                                                                                                                                                                                                                                                                                                                                                                                                                                                                                                                                                                                                                                                                                                                                                                                                                                                                                                                                                                                                                                                                                                                                                                                                                                                                                                                                                                                                                                                                                                                                                                                                                                                                                                                                                                                                                                                                                                                                                                                                                                                                                                                                                                      |
| Casing Cer         | ment Sum                                                                                                                                                                                                                                                                                                                                                                                                                                                                                                                                                                                                                                                                                          | mary                                                                                                                                                                                                                                                                                                                                                                                                                                                                                                                                                                                                                                                                                                                                 |           |                                                                                                                                                                                                                                                                                                                                                                                                                                                                                                                                                                                                                                                                                                                                                                                                                                                                                                                                                                                                                                                                                                                                                                                                                                                                                                                                                                                                                                                                                                                                                                                                                                                                                                                                                                                                                                                                                                                                                                                                                                                                                                                                                                                                                                                                                                                                                                                                                                                                                                                                                                                                                                                                                                                                                                                                                                                                                                                                                                                                                                                                                                                                                                                        | -                                                                                                           |                                                                                                                                                                                    |                                                                              | -                                                                                                                                                                                                                                                                                                                                                                                                                                                                                                                                                                                                                                                                                                                                                                                                                                                                                                                                                                                                                                                                                                                                                                                                                                                                                                                                                                                                                                                                                                                                                                                                                                                                                                                                                                                                                                                                                                                                                                                                                                                                                                                                                                                                                                                                                                                                                                                                                                                                                                                                                                                                                                                                                                                                                                                                                                      |                                                                                                                            |                                                                                                                                                                                                                                                                                                                                                                                                                                                                                                                                                                                                                                                                                                                                                                                                                                                                                                                                                                                                                                                                                                                                                                                                                                                                                                                                                                                                                                                                                                                                                                                                                                                                                                                                                                                                                                                                                                                                                                                                                                                                                                                                                                                                                                                                                                                                                                                                                                                                                                                                                                                                                                                                                                                                                                                                                                            |
| C Date             | No.                                                                                                                                                                                                                                                                                                                                                                                                                                                                                                                                                                                                                                                                                               |                                                                                                                                                                                                                                                                                                                                                                                                                                                                                                                                                                                                                                                                                                                                      | g.        | To                                                                                                                                                                                                                                                                                                                                                                                                                                                                                                                                                                                                                                                                                                                                                                                                                                                                                                                                                                                                                                                                                                                                                                                                                                                                                                                                                                                                                                                                                                                                                                                                                                                                                                                                                                                                                                                                                                                                                                                                                                                                                                                                                                                                                                                                                                                                                                                                                                                                                                                                                                                                                                                                                                                                                                                                                                                                                                                                                                                                                                                                                                                                                                                     | p I                                                                                                         | Botte                                                                                                                                                                              | m                                                                            | C                                                                                                                                                                                                                                                                                                                                                                                                                                                                                                                                                                                                                                                                                                                                                                                                                                                                                                                                                                                                                                                                                                                                                                                                                                                                                                                                                                                                                                                                                                                                                                                                                                                                                                                                                                                                                                                                                                                                                                                                                                                                                                                                                                                                                                                                                                                                                                                                                                                                                                                                                                                                                                                                                                                                                                                                                                      | omme                                                                                                                       | ents                                                                                                                                                                                                                                                                                                                                                                                                                                                                                                                                                                                                                                                                                                                                                                                                                                                                                                                                                                                                                                                                                                                                                                                                                                                                                                                                                                                                                                                                                                                                                                                                                                                                                                                                                                                                                                                                                                                                                                                                                                                                                                                                                                                                                                                                                                                                                                                                                                                                                                                                                                                                                                                                                                                                                                                                                                       |
|                    | Sx                                                                                                                                                                                                                                                                                                                                                                                                                                                                                                                                                                                                                                                                                                | O.D.                                                                                                                                                                                                                                                                                                                                                                                                                                                                                                                                                                                                                                                                                                                                 | (in)      | (MD                                                                                                                                                                                                                                                                                                                                                                                                                                                                                                                                                                                                                                                                                                                                                                                                                                                                                                                                                                                                                                                                                                                                                                                                                                                                                                                                                                                                                                                                                                                                                                                                                                                                                                                                                                                                                                                                                                                                                                                                                                                                                                                                                                                                                                                                                                                                                                                                                                                                                                                                                                                                                                                                                                                                                                                                                                                                                                                                                                                                                                                                                                                                                                                    | ft)                                                                                                         | (MD                                                                                                                                                                                | ft)                                                                          |                                                                                                                                                                                                                                                                                                                                                                                                                                                                                                                                                                                                                                                                                                                                                                                                                                                                                                                                                                                                                                                                                                                                                                                                                                                                                                                                                                                                                                                                                                                                                                                                                                                                                                                                                                                                                                                                                                                                                                                                                                                                                                                                                                                                                                                                                                                                                                                                                                                                                                                                                                                                                                                                                                                                                                                                                                        |                                                                                                                            |                                                                                                                                                                                                                                                                                                                                                                                                                                                                                                                                                                                                                                                                                                                                                                                                                                                                                                                                                                                                                                                                                                                                                                                                                                                                                                                                                                                                                                                                                                                                                                                                                                                                                                                                                                                                                                                                                                                                                                                                                                                                                                                                                                                                                                                                                                                                                                                                                                                                                                                                                                                                                                                                                                                                                                                                                                            |
|                    |                                                                                                                                                                                                                                                                                                                                                                                                                                                                                                                                                                                                                                                                                                   |                                                                                                                                                                                                                                                                                                                                                                                                                                                                                                                                                                                                                                                                                                                                      |           | -                                                                                                                                                                                                                                                                                                                                                                                                                                                                                                                                                                                                                                                                                                                                                                                                                                                                                                                                                                                                                                                                                                                                                                                                                                                                                                                                                                                                                                                                                                                                                                                                                                                                                                                                                                                                                                                                                                                                                                                                                                                                                                                                                                                                                                                                                                                                                                                                                                                                                                                                                                                                                                                                                                                                                                                                                                                                                                                                                                                                                                                                                                                                                                                      | -                                                                                                           |                                                                                                                                                                                    |                                                                              |                                                                                                                                                                                                                                                                                                                                                                                                                                                                                                                                                                                                                                                                                                                                                                                                                                                                                                                                                                                                                                                                                                                                                                                                                                                                                                                                                                                                                                                                                                                                                                                                                                                                                                                                                                                                                                                                                                                                                                                                                                                                                                                                                                                                                                                                                                                                                                                                                                                                                                                                                                                                                                                                                                                                                                                                                                        |                                                                                                                            |                                                                                                                                                                                                                                                                                                                                                                                                                                                                                                                                                                                                                                                                                                                                                                                                                                                                                                                                                                                                                                                                                                                                                                                                                                                                                                                                                                                                                                                                                                                                                                                                                                                                                                                                                                                                                                                                                                                                                                                                                                                                                                                                                                                                                                                                                                                                                                                                                                                                                                                                                                                                                                                                                                                                                                                                                                            |
|                    |                                                                                                                                                                                                                                                                                                                                                                                                                                                                                                                                                                                                                                                                                                   |                                                                                                                                                                                                                                                                                                                                                                                                                                                                                                                                                                                                                                                                                                                                      |           |                                                                                                                                                                                                                                                                                                                                                                                                                                                                                                                                                                                                                                                                                                                                                                                                                                                                                                                                                                                                                                                                                                                                                                                                                                                                                                                                                                                                                                                                                                                                                                                                                                                                                                                                                                                                                                                                                                                                                                                                                                                                                                                                                                                                                                                                                                                                                                                                                                                                                                                                                                                                                                                                                                                                                                                                                                                                                                                                                                                                                                                                                                                                                                                        | -                                                                                                           |                                                                                                                                                                                    |                                                                              |                                                                                                                                                                                                                                                                                                                                                                                                                                                                                                                                                                                                                                                                                                                                                                                                                                                                                                                                                                                                                                                                                                                                                                                                                                                                                                                                                                                                                                                                                                                                                                                                                                                                                                                                                                                                                                                                                                                                                                                                                                                                                                                                                                                                                                                                                                                                                                                                                                                                                                                                                                                                                                                                                                                                                                                                                                        |                                                                                                                            |                                                                                                                                                                                                                                                                                                                                                                                                                                                                                                                                                                                                                                                                                                                                                                                                                                                                                                                                                                                                                                                                                                                                                                                                                                                                                                                                                                                                                                                                                                                                                                                                                                                                                                                                                                                                                                                                                                                                                                                                                                                                                                                                                                                                                                                                                                                                                                                                                                                                                                                                                                                                                                                                                                                                                                                                                                            |
|                    | 1,100                                                                                                                                                                                                                                                                                                                                                                                                                                                                                                                                                                                                                                                                                             |                                                                                                                                                                                                                                                                                                                                                                                                                                                                                                                                                                                                                                                                                                                                      | 9.625     |                                                                                                                                                                                                                                                                                                                                                                                                                                                                                                                                                                                                                                                                                                                                                                                                                                                                                                                                                                                                                                                                                                                                                                                                                                                                                                                                                                                                                                                                                                                                                                                                                                                                                                                                                                                                                                                                                                                                                                                                                                                                                                                                                                                                                                                                                                                                                                                                                                                                                                                                                                                                                                                                                                                                                                                                                                                                                                                                                                                                                                                                                                                                                                                        | 0                                                                                                           |                                                                                                                                                                                    |                                                                              | 12.6ppg                                                                                                                                                                                                                                                                                                                                                                                                                                                                                                                                                                                                                                                                                                                                                                                                                                                                                                                                                                                                                                                                                                                                                                                                                                                                                                                                                                                                                                                                                                                                                                                                                                                                                                                                                                                                                                                                                                                                                                                                                                                                                                                                                                                                                                                                                                                                                                                                                                                                                                                                                                                                                                                                                                                                                                                                                                |                                                                                                                            |                                                                                                                                                                                                                                                                                                                                                                                                                                                                                                                                                                                                                                                                                                                                                                                                                                                                                                                                                                                                                                                                                                                                                                                                                                                                                                                                                                                                                                                                                                                                                                                                                                                                                                                                                                                                                                                                                                                                                                                                                                                                                                                                                                                                                                                                                                                                                                                                                                                                                                                                                                                                                                                                                                                                                                                                                                            |
|                    | 100                                                                                                                                                                                                                                                                                                                                                                                                                                                                                                                                                                                                                                                                                               |                                                                                                                                                                                                                                                                                                                                                                                                                                                                                                                                                                                                                                                                                                                                      | 9.625     |                                                                                                                                                                                                                                                                                                                                                                                                                                                                                                                                                                                                                                                                                                                                                                                                                                                                                                                                                                                                                                                                                                                                                                                                                                                                                                                                                                                                                                                                                                                                                                                                                                                                                                                                                                                                                                                                                                                                                                                                                                                                                                                                                                                                                                                                                                                                                                                                                                                                                                                                                                                                                                                                                                                                                                                                                                                                                                                                                                                                                                                                                                                                                                                        | 787                                                                                                         |                                                                                                                                                                                    |                                                                              | 14.8ppg                                                                                                                                                                                                                                                                                                                                                                                                                                                                                                                                                                                                                                                                                                                                                                                                                                                                                                                                                                                                                                                                                                                                                                                                                                                                                                                                                                                                                                                                                                                                                                                                                                                                                                                                                                                                                                                                                                                                                                                                                                                                                                                                                                                                                                                                                                                                                                                                                                                                                                                                                                                                                                                                                                                                                                                                                                |                                                                                                                            |                                                                                                                                                                                                                                                                                                                                                                                                                                                                                                                                                                                                                                                                                                                                                                                                                                                                                                                                                                                                                                                                                                                                                                                                                                                                                                                                                                                                                                                                                                                                                                                                                                                                                                                                                                                                                                                                                                                                                                                                                                                                                                                                                                                                                                                                                                                                                                                                                                                                                                                                                                                                                                                                                                                                                                                                                                            |
|                    | 310                                                                                                                                                                                                                                                                                                                                                                                                                                                                                                                                                                                                                                                                                               |                                                                                                                                                                                                                                                                                                                                                                                                                                                                                                                                                                                                                                                                                                                                      | 9.625     | 3,                                                                                                                                                                                                                                                                                                                                                                                                                                                                                                                                                                                                                                                                                                                                                                                                                                                                                                                                                                                                                                                                                                                                                                                                                                                                                                                                                                                                                                                                                                                                                                                                                                                                                                                                                                                                                                                                                                                                                                                                                                                                                                                                                                                                                                                                                                                                                                                                                                                                                                                                                                                                                                                                                                                                                                                                                                                                                                                                                                                                                                                                                                                                                                                     | 987                                                                                                         | 5                                                                                                                                                                                  | 000                                                                          | 12.6ppg                                                                                                                                                                                                                                                                                                                                                                                                                                                                                                                                                                                                                                                                                                                                                                                                                                                                                                                                                                                                                                                                                                                                                                                                                                                                                                                                                                                                                                                                                                                                                                                                                                                                                                                                                                                                                                                                                                                                                                                                                                                                                                                                                                                                                                                                                                                                                                                                                                                                                                                                                                                                                                                                                                                                                                                                                                |                                                                                                                            |                                                                                                                                                                                                                                                                                                                                                                                                                                                                                                                                                                                                                                                                                                                                                                                                                                                                                                                                                                                                                                                                                                                                                                                                                                                                                                                                                                                                                                                                                                                                                                                                                                                                                                                                                                                                                                                                                                                                                                                                                                                                                                                                                                                                                                                                                                                                                                                                                                                                                                                                                                                                                                                                                                                                                                                                                                            |
|                    | 250                                                                                                                                                                                                                                                                                                                                                                                                                                                                                                                                                                                                                                                                                               |                                                                                                                                                                                                                                                                                                                                                                                                                                                                                                                                                                                                                                                                                                                                      |           |                                                                                                                                                                                                                                                                                                                                                                                                                                                                                                                                                                                                                                                                                                                                                                                                                                                                                                                                                                                                                                                                                                                                                                                                                                                                                                                                                                                                                                                                                                                                                                                                                                                                                                                                                                                                                                                                                                                                                                                                                                                                                                                                                                                                                                                                                                                                                                                                                                                                                                                                                                                                                                                                                                                                                                                                                                                                                                                                                                                                                                                                                                                                                                                        |                                                                                                             |                                                                                                                                                                                    | -                                                                            |                                                                                                                                                                                                                                                                                                                                                                                                                                                                                                                                                                                                                                                                                                                                                                                                                                                                                                                                                                                                                                                                                                                                                                                                                                                                                                                                                                                                                                                                                                                                                                                                                                                                                                                                                                                                                                                                                                                                                                                                                                                                                                                                                                                                                                                                                                                                                                                                                                                                                                                                                                                                                                                                                                                                                                                                                                        |                                                                                                                            |                                                                                                                                                                                                                                                                                                                                                                                                                                                                                                                                                                                                                                                                                                                                                                                                                                                                                                                                                                                                                                                                                                                                                                                                                                                                                                                                                                                                                                                                                                                                                                                                                                                                                                                                                                                                                                                                                                                                                                                                                                                                                                                                                                                                                                                                                                                                                                                                                                                                                                                                                                                                                                                                                                                                                                                                                                            |
|                    |                                                                                                                                                                                                                                                                                                                                                                                                                                                                                                                                                                                                                                                                                                   |                                                                                                                                                                                                                                                                                                                                                                                                                                                                                                                                                                                                                                                                                                                                      | 9.625     |                                                                                                                                                                                                                                                                                                                                                                                                                                                                                                                                                                                                                                                                                                                                                                                                                                                                                                                                                                                                                                                                                                                                                                                                                                                                                                                                                                                                                                                                                                                                                                                                                                                                                                                                                                                                                                                                                                                                                                                                                                                                                                                                                                                                                                                                                                                                                                                                                                                                                                                                                                                                                                                                                                                                                                                                                                                                                                                                                                                                                                                                                                                                                                                        | ,000                                                                                                        | 5,                                                                                                                                                                                 |                                                                              | 14.8ppg                                                                                                                                                                                                                                                                                                                                                                                                                                                                                                                                                                                                                                                                                                                                                                                                                                                                                                                                                                                                                                                                                                                                                                                                                                                                                                                                                                                                                                                                                                                                                                                                                                                                                                                                                                                                                                                                                                                                                                                                                                                                                                                                                                                                                                                                                                                                                                                                                                                                                                                                                                                                                                                                                                                                                                                                                                |                                                                                                                            |                                                                                                                                                                                                                                                                                                                                                                                                                                                                                                                                                                                                                                                                                                                                                                                                                                                                                                                                                                                                                                                                                                                                                                                                                                                                                                                                                                                                                                                                                                                                                                                                                                                                                                                                                                                                                                                                                                                                                                                                                                                                                                                                                                                                                                                                                                                                                                                                                                                                                                                                                                                                                                                                                                                                                                                                                                            |
|                    | 1,095                                                                                                                                                                                                                                                                                                                                                                                                                                                                                                                                                                                                                                                                                             |                                                                                                                                                                                                                                                                                                                                                                                                                                                                                                                                                                                                                                                                                                                                      | 5.500     | 5,                                                                                                                                                                                                                                                                                                                                                                                                                                                                                                                                                                                                                                                                                                                                                                                                                                                                                                                                                                                                                                                                                                                                                                                                                                                                                                                                                                                                                                                                                                                                                                                                                                                                                                                                                                                                                                                                                                                                                                                                                                                                                                                                                                                                                                                                                                                                                                                                                                                                                                                                                                                                                                                                                                                                                                                                                                                                                                                                                                                                                                                                                                                                                                                     | ,000<br>,662                                                                                                | 5,<br>10,                                                                                                                                                                          | 600                                                                          | 14.8ppg<br>12.6ppg                                                                                                                                                                                                                                                                                                                                                                                                                                                                                                                                                                                                                                                                                                                                                                                                                                                                                                                                                                                                                                                                                                                                                                                                                                                                                                                                                                                                                                                                                                                                                                                                                                                                                                                                                                                                                                                                                                                                                                                                                                                                                                                                                                                                                                                                                                                                                                                                                                                                                                                                                                                                                                                                                                                                                                                                                     |                                                                                                                            |                                                                                                                                                                                                                                                                                                                                                                                                                                                                                                                                                                                                                                                                                                                                                                                                                                                                                                                                                                                                                                                                                                                                                                                                                                                                                                                                                                                                                                                                                                                                                                                                                                                                                                                                                                                                                                                                                                                                                                                                                                                                                                                                                                                                                                                                                                                                                                                                                                                                                                                                                                                                                                                                                                                                                                                                                                            |
|                    | 1,095                                                                                                                                                                                                                                                                                                                                                                                                                                                                                                                                                                                                                                                                                             |                                                                                                                                                                                                                                                                                                                                                                                                                                                                                                                                                                                                                                                                                                                                      |           | 5,                                                                                                                                                                                                                                                                                                                                                                                                                                                                                                                                                                                                                                                                                                                                                                                                                                                                                                                                                                                                                                                                                                                                                                                                                                                                                                                                                                                                                                                                                                                                                                                                                                                                                                                                                                                                                                                                                                                                                                                                                                                                                                                                                                                                                                                                                                                                                                                                                                                                                                                                                                                                                                                                                                                                                                                                                                                                                                                                                                                                                                                                                                                                                                                     | ,000                                                                                                        | 5,<br>10,                                                                                                                                                                          | 600 <sup>-</sup>                                                             |                                                                                                                                                                                                                                                                                                                                                                                                                                                                                                                                                                                                                                                                                                                                                                                                                                                                                                                                                                                                                                                                                                                                                                                                                                                                                                                                                                                                                                                                                                                                                                                                                                                                                                                                                                                                                                                                                                                                                                                                                                                                                                                                                                                                                                                                                                                                                                                                                                                                                                                                                                                                                                                                                                                                                                                                                                        |                                                                                                                            |                                                                                                                                                                                                                                                                                                                                                                                                                                                                                                                                                                                                                                                                                                                                                                                                                                                                                                                                                                                                                                                                                                                                                                                                                                                                                                                                                                                                                                                                                                                                                                                                                                                                                                                                                                                                                                                                                                                                                                                                                                                                                                                                                                                                                                                                                                                                                                                                                                                                                                                                                                                                                                                                                                                                                                                                                                            |
| Tools/Prob         | 1,095                                                                                                                                                                                                                                                                                                                                                                                                                                                                                                                                                                                                                                                                                             |                                                                                                                                                                                                                                                                                                                                                                                                                                                                                                                                                                                                                                                                                                                                      | 5.500     | 5,                                                                                                                                                                                                                                                                                                                                                                                                                                                                                                                                                                                                                                                                                                                                                                                                                                                                                                                                                                                                                                                                                                                                                                                                                                                                                                                                                                                                                                                                                                                                                                                                                                                                                                                                                                                                                                                                                                                                                                                                                                                                                                                                                                                                                                                                                                                                                                                                                                                                                                                                                                                                                                                                                                                                                                                                                                                                                                                                                                                                                                                                                                                                                                                     | ,000<br>,662                                                                                                | 5,<br>10,                                                                                                                                                                          | 600                                                                          | 12.6ppg                                                                                                                                                                                                                                                                                                                                                                                                                                                                                                                                                                                                                                                                                                                                                                                                                                                                                                                                                                                                                                                                                                                                                                                                                                                                                                                                                                                                                                                                                                                                                                                                                                                                                                                                                                                                                                                                                                                                                                                                                                                                                                                                                                                                                                                                                                                                                                                                                                                                                                                                                                                                                                                                                                                                                                                                                                |                                                                                                                            |                                                                                                                                                                                                                                                                                                                                                                                                                                                                                                                                                                                                                                                                                                                                                                                                                                                                                                                                                                                                                                                                                                                                                                                                                                                                                                                                                                                                                                                                                                                                                                                                                                                                                                                                                                                                                                                                                                                                                                                                                                                                                                                                                                                                                                                                                                                                                                                                                                                                                                                                                                                                                                                                                                                                                                                                                                            |
| Tools/Prob<br>Date | 1,095<br>720<br>lems Sun                                                                                                                                                                                                                                                                                                                                                                                                                                                                                                                                                                                                                                                                          |                                                                                                                                                                                                                                                                                                                                                                                                                                                                                                                                                                                                                                                                                                                                      | 5.500     | 0 5,<br>0 10,<br>0.D.                                                                                                                                                                                                                                                                                                                                                                                                                                                                                                                                                                                                                                                                                                                                                                                                                                                                                                                                                                                                                                                                                                                                                                                                                                                                                                                                                                                                                                                                                                                                                                                                                                                                                                                                                                                                                                                                                                                                                                                                                                                                                                                                                                                                                                                                                                                                                                                                                                                                                                                                                                                                                                                                                                                                                                                                                                                                                                                                                                                                                                                                                                                                                                  | ,000<br>,662<br>,600                                                                                        | 5,<br>10,<br>15,                                                                                                                                                                   | 600 <sup>-</sup>                                                             | 12.6ppg<br>15ppg<br>Top                                                                                                                                                                                                                                                                                                                                                                                                                                                                                                                                                                                                                                                                                                                                                                                                                                                                                                                                                                                                                                                                                                                                                                                                                                                                                                                                                                                                                                                                                                                                                                                                                                                                                                                                                                                                                                                                                                                                                                                                                                                                                                                                                                                                                                                                                                                                                                                                                                                                                                                                                                                                                                                                                                                                                                                                                |                                                                                                                            | Bottom                                                                                                                                                                                                                                                                                                                                                                                                                                                                                                                                                                                                                                                                                                                                                                                                                                                                                                                                                                                                                                                                                                                                                                                                                                                                                                                                                                                                                                                                                                                                                                                                                                                                                                                                                                                                                                                                                                                                                                                                                                                                                                                                                                                                                                                                                                                                                                                                                                                                                                                                                                                                                                                                                                                                                                                                                                     |
|                    | 1,095<br>720<br>lems Sun<br>Tool                                                                                                                                                                                                                                                                                                                                                                                                                                                                                                                                                                                                                                                                  | nmary<br>Type                                                                                                                                                                                                                                                                                                                                                                                                                                                                                                                                                                                                                                                                                                                        | 5.500     | 0 5,<br>0 10,<br>0.D.<br>(in)                                                                                                                                                                                                                                                                                                                                                                                                                                                                                                                                                                                                                                                                                                                                                                                                                                                                                                                                                                                                                                                                                                                                                                                                                                                                                                                                                                                                                                                                                                                                                                                                                                                                                                                                                                                                                                                                                                                                                                                                                                                                                                                                                                                                                                                                                                                                                                                                                                                                                                                                                                                                                                                                                                                                                                                                                                                                                                                                                                                                                                                                                                                                                          | ,000<br>,662<br>,600                                                                                        | 5,<br>10,<br>15,<br>I.D.<br>(in)                                                                                                                                                   | 600 ·<br>527 ·                                                               | 12.6ppg<br>15ppg<br>Top<br>MD ft)                                                                                                                                                                                                                                                                                                                                                                                                                                                                                                                                                                                                                                                                                                                                                                                                                                                                                                                                                                                                                                                                                                                                                                                                                                                                                                                                                                                                                                                                                                                                                                                                                                                                                                                                                                                                                                                                                                                                                                                                                                                                                                                                                                                                                                                                                                                                                                                                                                                                                                                                                                                                                                                                                                                                                                                                      |                                                                                                                            | Bottom<br>(MD ft)                                                                                                                                                                                                                                                                                                                                                                                                                                                                                                                                                                                                                                                                                                                                                                                                                                                                                                                                                                                                                                                                                                                                                                                                                                                                                                                                                                                                                                                                                                                                                                                                                                                                                                                                                                                                                                                                                                                                                                                                                                                                                                                                                                                                                                                                                                                                                                                                                                                                                                                                                                                                                                                                                                                                                                                                                          |
|                    | 1,095<br>720<br>Iems Sun<br>Tool<br>DVT                                                                                                                                                                                                                                                                                                                                                                                                                                                                                                                                                                                                                                                           | mary<br>Type                                                                                                                                                                                                                                                                                                                                                                                                                                                                                                                                                                                                                                                                                                                         | 5.500     | 0 5,<br>0 10,<br>0.D.<br>(in)<br>9.62                                                                                                                                                                                                                                                                                                                                                                                                                                                                                                                                                                                                                                                                                                                                                                                                                                                                                                                                                                                                                                                                                                                                                                                                                                                                                                                                                                                                                                                                                                                                                                                                                                                                                                                                                                                                                                                                                                                                                                                                                                                                                                                                                                                                                                                                                                                                                                                                                                                                                                                                                                                                                                                                                                                                                                                                                                                                                                                                                                                                                                                                                                                                                  | ,000<br>,662<br>,600                                                                                        | 5,<br>10,<br>15,<br>(in)<br>0.000                                                                                                                                                  | 600 ·<br>527 ·                                                               | 12.6ppg<br>15ppg<br>Top<br>MD ft)<br>3,9                                                                                                                                                                                                                                                                                                                                                                                                                                                                                                                                                                                                                                                                                                                                                                                                                                                                                                                                                                                                                                                                                                                                                                                                                                                                                                                                                                                                                                                                                                                                                                                                                                                                                                                                                                                                                                                                                                                                                                                                                                                                                                                                                                                                                                                                                                                                                                                                                                                                                                                                                                                                                                                                                                                                                                                               | 87                                                                                                                         | (MD ft)                                                                                                                                                                                                                                                                                                                                                                                                                                                                                                                                                                                                                                                                                                                                                                                                                                                                                                                                                                                                                                                                                                                                                                                                                                                                                                                                                                                                                                                                                                                                                                                                                                                                                                                                                                                                                                                                                                                                                                                                                                                                                                                                                                                                                                                                                                                                                                                                                                                                                                                                                                                                                                                                                                                                                                                                                                    |
|                    | 1,095<br>720<br>Iems Sun<br>Tool<br>DVT<br>St                                                                                                                                                                                                                                                                                                                                                                                                                                                                                                                                                                                                                                                     | <b>Type</b><br>, D/O<br>S,C                                                                                                                                                                                                                                                                                                                                                                                                                                                                                                                                                                                                                                                                                                          | 5.500     | 0.D.<br>0.D.<br>(in)<br>9.62<br>5.50                                                                                                                                                                                                                                                                                                                                                                                                                                                                                                                                                                                                                                                                                                                                                                                                                                                                                                                                                                                                                                                                                                                                                                                                                                                                                                                                                                                                                                                                                                                                                                                                                                                                                                                                                                                                                                                                                                                                                                                                                                                                                                                                                                                                                                                                                                                                                                                                                                                                                                                                                                                                                                                                                                                                                                                                                                                                                                                                                                                                                                                                                                                                                   | ,000<br>,662<br>,600<br>5                                                                                   | 5,<br>10,<br>15,<br>(in)<br>0,000                                                                                                                                                  | 600 ·<br>527 ·                                                               | 12.6ppg<br>15ppg<br>Top<br>MD ft)<br>3,9<br>11,4                                                                                                                                                                                                                                                                                                                                                                                                                                                                                                                                                                                                                                                                                                                                                                                                                                                                                                                                                                                                                                                                                                                                                                                                                                                                                                                                                                                                                                                                                                                                                                                                                                                                                                                                                                                                                                                                                                                                                                                                                                                                                                                                                                                                                                                                                                                                                                                                                                                                                                                                                                                                                                                                                                                                                                                       | 87                                                                                                                         | (MD ft)                                                                                                                                                                                                                                                                                                                                                                                                                                                                                                                                                                                                                                                                                                                                                                                                                                                                                                                                                                                                                                                                                                                                                                                                                                                                                                                                                                                                                                                                                                                                                                                                                                                                                                                                                                                                                                                                                                                                                                                                                                                                                                                                                                                                                                                                                                                                                                                                                                                                                                                                                                                                                                                                                                                                                                                                                                    |
|                    | 1,095<br>720<br>Iems Sun<br>Tool<br>DVT<br>SS<br>C                                                                                                                                                                                                                                                                                                                                                                                                                                                                                                                                                                                                                                                | Type<br>7, D/O<br>5,C<br>BP                                                                                                                                                                                                                                                                                                                                                                                                                                                                                                                                                                                                                                                                                                          | 5.500     | 0 5,<br>0 10,<br>0 10,<br>(in)<br>9.62<br>5.50<br>3.50                                                                                                                                                                                                                                                                                                                                                                                                                                                                                                                                                                                                                                                                                                                                                                                                                                                                                                                                                                                                                                                                                                                                                                                                                                                                                                                                                                                                                                                                                                                                                                                                                                                                                                                                                                                                                                                                                                                                                                                                                                                                                                                                                                                                                                                                                                                                                                                                                                                                                                                                                                                                                                                                                                                                                                                                                                                                                                                                                                                                                                                                                                                                 | 000<br>662<br>600<br>5<br>0                                                                                 | 5,<br>10,<br>15,<br>(in)<br>0.000<br>0.000                                                                                                                                         | 600 ·<br>527 ·<br>((                                                         | 12.6ppg<br>15ppg<br>Top<br>MD ft)<br>3,9<br>11,4<br>11,4                                                                                                                                                                                                                                                                                                                                                                                                                                                                                                                                                                                                                                                                                                                                                                                                                                                                                                                                                                                                                                                                                                                                                                                                                                                                                                                                                                                                                                                                                                                                                                                                                                                                                                                                                                                                                                                                                                                                                                                                                                                                                                                                                                                                                                                                                                                                                                                                                                                                                                                                                                                                                                                                                                                                                                               | 87<br>43<br>65                                                                                                             | (MD ft)<br>(11,456                                                                                                                                                                                                                                                                                                                                                                                                                                                                                                                                                                                                                                                                                                                                                                                                                                                                                                                                                                                                                                                                                                                                                                                                                                                                                                                                                                                                                                                                                                                                                                                                                                                                                                                                                                                                                                                                                                                                                                                                                                                                                                                                                                                                                                                                                                                                                                                                                                                                                                                                                                                                                                                                                                                                                                                                                         |
|                    | 1,095<br>720<br>Iems Sun<br>Tool<br>DVT<br>SS<br>C<br>Ju                                                                                                                                                                                                                                                                                                                                                                                                                                                                                                                                                                                                                                          | mary<br>Type<br>, D/O<br>S,C<br>BP<br>unk                                                                                                                                                                                                                                                                                                                                                                                                                                                                                                                                                                                                                                                                                            | 5.500     | 0 5,<br>0 10,<br>0 10,<br>(in)<br>9,62<br>5,50<br>3,50<br>4,00                                                                                                                                                                                                                                                                                                                                                                                                                                                                                                                                                                                                                                                                                                                                                                                                                                                                                                                                                                                                                                                                                                                                                                                                                                                                                                                                                                                                                                                                                                                                                                                                                                                                                                                                                                                                                                                                                                                                                                                                                                                                                                                                                                                                                                                                                                                                                                                                                                                                                                                                                                                                                                                                                                                                                                                                                                                                                                                                                                                                                                                                                                                         | 000<br>662<br>600<br>5<br>0<br>0                                                                            | 5,<br>10,<br>15,<br>(in)<br>0.000<br>0.000<br>1.500                                                                                                                                | 600 ·<br>527 ·<br>((                                                         | 12.6ppg<br>15ppg<br>MD ft)<br>3,9<br>11,4<br>11,4<br>11,4                                                                                                                                                                                                                                                                                                                                                                                                                                                                                                                                                                                                                                                                                                                                                                                                                                                                                                                                                                                                                                                                                                                                                                                                                                                                                                                                                                                                                                                                                                                                                                                                                                                                                                                                                                                                                                                                                                                                                                                                                                                                                                                                                                                                                                                                                                                                                                                                                                                                                                                                                                                                                                                                                                                                                                              | 87<br>43<br>65<br>87                                                                                                       | (MD ft)<br>(11,456<br>(11,549                                                                                                                                                                                                                                                                                                                                                                                                                                                                                                                                                                                                                                                                                                                                                                                                                                                                                                                                                                                                                                                                                                                                                                                                                                                                                                                                                                                                                                                                                                                                                                                                                                                                                                                                                                                                                                                                                                                                                                                                                                                                                                                                                                                                                                                                                                                                                                                                                                                                                                                                                                                                                                                                                                                                                                                                              |
|                    | 1,095<br>720<br>Iems Sun<br>Tool<br>DVT<br>SS<br>C<br>C<br>Ju                                                                                                                                                                                                                                                                                                                                                                                                                                                                                                                                                                                                                                     | nmary<br>Type<br>, D/O<br>S,C<br>BP<br>Ink<br>Restr                                                                                                                                                                                                                                                                                                                                                                                                                                                                                                                                                                                                                                                                                  | 5.500     | 0 5,<br>0 10,<br>0 0.D.<br>(in)<br>9,622<br>5,500<br>3,500<br>4,000<br>4,775                                                                                                                                                                                                                                                                                                                                                                                                                                                                                                                                                                                                                                                                                                                                                                                                                                                                                                                                                                                                                                                                                                                                                                                                                                                                                                                                                                                                                                                                                                                                                                                                                                                                                                                                                                                                                                                                                                                                                                                                                                                                                                                                                                                                                                                                                                                                                                                                                                                                                                                                                                                                                                                                                                                                                                                                                                                                                                                                                                                                                                                                                                           | 000<br>662<br>600<br>5<br>0<br>0<br>0<br>8                                                                  | 5,<br>10,<br>15,<br>(in)<br>0.000<br>0.000<br>1.500<br>4.00                                                                                                                        | 600 ·<br>527 ·<br>(()<br>0<br>0                                              | 12.6ppg<br>15ppg<br><b>Top</b><br><b>MD ft)</b><br>3,9<br>11,4<br>11,4<br>11,4<br>11,5                                                                                                                                                                                                                                                                                                                                                                                                                                                                                                                                                                                                                                                                                                                                                                                                                                                                                                                                                                                                                                                                                                                                                                                                                                                                                                                                                                                                                                                                                                                                                                                                                                                                                                                                                                                                                                                                                                                                                                                                                                                                                                                                                                                                                                                                                                                                                                                                                                                                                                                                                                                                                                                                                                                                                 | 87<br>43<br>65<br>87<br>79                                                                                                 | (MD ft)<br>(11,450<br>(11,545<br>11,618                                                                                                                                                                                                                                                                                                                                                                                                                                                                                                                                                                                                                                                                                                                                                                                                                                                                                                                                                                                                                                                                                                                                                                                                                                                                                                                                                                                                                                                                                                                                                                                                                                                                                                                                                                                                                                                                                                                                                                                                                                                                                                                                                                                                                                                                                                                                                                                                                                                                                                                                                                                                                                                                                                                                                                                                    |
|                    | I,095<br>720<br>Iems Sun<br>DVT<br>SS<br>C<br>C<br>Ju<br>ID F                                                                                                                                                                                                                                                                                                                                                                                                                                                                                                                                                                                                                                     | mmary<br>Type<br>, D/O<br>S,C<br>BP<br>ink<br>Restr<br>S,C                                                                                                                                                                                                                                                                                                                                                                                                                                                                                                                                                                                                                                                                           | 5.500     | 0 5,<br>0 10,<br>(in)<br>9.62<br>5.500<br>4.000<br>4.77<br>5.500                                                                                                                                                                                                                                                                                                                                                                                                                                                                                                                                                                                                                                                                                                                                                                                                                                                                                                                                                                                                                                                                                                                                                                                                                                                                                                                                                                                                                                                                                                                                                                                                                                                                                                                                                                                                                                                                                                                                                                                                                                                                                                                                                                                                                                                                                                                                                                                                                                                                                                                                                                                                                                                                                                                                                                                                                                                                                                                                                                                                                                                                                                                       | 000<br>662<br>600<br>55<br>0<br>0<br>0<br>0                                                                 | 5,<br>10,<br>15,<br>(in)<br>0.000<br>0.000<br>1.500<br>4.00                                                                                                                        | 600 ·<br>527 ·<br>((<br>0<br>0<br>0                                          | 12.6ppg<br>15ppg<br>Top<br>MD ft)<br>3,9<br>11,4<br>11,4<br>11,4<br>11,5<br>11,5                                                                                                                                                                                                                                                                                                                                                                                                                                                                                                                                                                                                                                                                                                                                                                                                                                                                                                                                                                                                                                                                                                                                                                                                                                                                                                                                                                                                                                                                                                                                                                                                                                                                                                                                                                                                                                                                                                                                                                                                                                                                                                                                                                                                                                                                                                                                                                                                                                                                                                                                                                                                                                                                                                                                                       | 87<br>43<br>65<br>87<br>79<br>88                                                                                           | (MD ft)<br>(11,456<br>(11,545<br>(11,545)<br>(11,617)<br>(11,617)                                                                                                                                                                                                                                                                                                                                                                                                                                                                                                                                                                                                                                                                                                                                                                                                                                                                                                                                                                                                                                                                                                                                                                                                                                                                                                                                                                                                                                                                                                                                                                                                                                                                                                                                                                                                                                                                                                                                                                                                                                                                                                                                                                                                                                                                                                                                                                                                                                                                                                                                                                                                                                                                                                                                                                          |
|                    | 1,095<br>720<br>Iems Sun<br>DVT<br>C<br>C<br>JU<br>ID F<br>SS<br>HIC,                                                                                                                                                                                                                                                                                                                                                                                                                                                                                                                                                                                                                             | Type<br>7, D/O<br>5,C<br>BP<br>unk<br>Restr<br>5,C<br>sqzd                                                                                                                                                                                                                                                                                                                                                                                                                                                                                                                                                                                                                                                                           | 5.500     | 0 5,<br>0 10,<br>0.D.<br>(in)<br>9,622<br>5,500<br>3,500<br>4,000<br>4,775<br>5,500<br>5,500                                                                                                                                                                                                                                                                                                                                                                                                                                                                                                                                                                                                                                                                                                                                                                                                                                                                                                                                                                                                                                                                                                                                                                                                                                                                                                                                                                                                                                                                                                                                                                                                                                                                                                                                                                                                                                                                                                                                                                                                                                                                                                                                                                                                                                                                                                                                                                                                                                                                                                                                                                                                                                                                                                                                                                                                                                                                                                                                                                                                                                                                                           | 0000<br>6622<br>6000<br>55<br>00<br>00<br>00<br>00<br>00                                                    | 5,<br>10,<br>15,<br>(in)<br>0,000<br>0,000<br>1,500<br>4,000<br>0,000<br>0,000                                                                                                     | 600<br>527<br>(0<br>0<br>0<br>0                                              | 12.6ppg<br>15ppg<br><b>Top</b><br><b>MD ft)</b><br>3,9<br>11,4<br>11,4<br>11,4<br>11,5<br>11,5<br>11,5                                                                                                                                                                                                                                                                                                                                                                                                                                                                                                                                                                                                                                                                                                                                                                                                                                                                                                                                                                                                                                                                                                                                                                                                                                                                                                                                                                                                                                                                                                                                                                                                                                                                                                                                                                                                                                                                                                                                                                                                                                                                                                                                                                                                                                                                                                                                                                                                                                                                                                                                                                                                                                                                                                                                 | 87<br>43<br>65<br>87<br>79<br>88<br>96                                                                                     | (MD ft)<br>(11,456<br>(11,545<br>(11,545)<br>(11,617)<br>(11,617)                                                                                                                                                                                                                                                                                                                                                                                                                                                                                                                                                                                                                                                                                                                                                                                                                                                                                                                                                                                                                                                                                                                                                                                                                                                                                                                                                                                                                                                                                                                                                                                                                                                                                                                                                                                                                                                                                                                                                                                                                                                                                                                                                                                                                                                                                                                                                                                                                                                                                                                                                                                                                                                                                                                                                                          |
|                    | 1,095<br>720<br>Iems Sun<br>DVT<br>SS<br>C<br>JL<br>ID F<br>SS<br>HIC,<br>C                                                                                                                                                                                                                                                                                                                                                                                                                                                                                                                                                                                                                       | Type<br>7, D/O<br>5,C<br>BP<br>Ink<br>Restr<br>5,C<br>sqzd<br>BP                                                                                                                                                                                                                                                                                                                                                                                                                                                                                                                                                                                                                                                                     | 5.500     | 0 5,<br>0 10,<br>(in)<br>9,622<br>5,500<br>3,500<br>4,000<br>4,777<br>5,500<br>5,500<br>3,500<br>3,500                                                                                                                                                                                                                                                                                                                                                                                                                                                                                                                                                                                                                                                                                                                                                                                                                                                                                                                                                                                                                                                                                                                                                                                                                                                                                                                                                                                                                                                                                                                                                                                                                                                                                                                                                                                                                                                                                                                                                                                                                                                                                                                                                                                                                                                                                                                                                                                                                                                                                                                                                                                                                                                                                                                                                                                                                                                                                                                                                                                                                                                                                 | 000<br>662<br>600<br>5<br>5<br>0<br>0<br>0<br>8<br>0<br>0<br>0                                              | 5,<br>10,<br>15,<br>(in)<br>0.000<br>0.000<br>1.500<br>4.00<br>0.000<br>0.000<br>0.000                                                                                             | 600 /<br>527 /<br>0<br>0<br>0<br>0                                           | 12.6ppg<br>15ppg<br>Top<br>MD ft)<br>3,9<br>11,4<br>11,4<br>11,4<br>11,5<br>11,5<br>11,5<br>11,6                                                                                                                                                                                                                                                                                                                                                                                                                                                                                                                                                                                                                                                                                                                                                                                                                                                                                                                                                                                                                                                                                                                                                                                                                                                                                                                                                                                                                                                                                                                                                                                                                                                                                                                                                                                                                                                                                                                                                                                                                                                                                                                                                                                                                                                                                                                                                                                                                                                                                                                                                                                                                                                                                                                                       | 87<br>43<br>65<br>87<br>79<br>88<br>96<br>65                                                                               | (MD ft)<br>(11,450<br>(11,545<br>(11,545<br>(11,617<br>(11,607)<br>(11,596)<br>(11,596)                                                                                                                                                                                                                                                                                                                                                                                                                                                                                                                                                                                                                                                                                                                                                                                                                                                                                                                                                                                                                                                                                                                                                                                                                                                                                                                                                                                                                                                                                                                                                                                                                                                                                                                                                                                                                                                                                                                                                                                                                                                                                                                                                                                                                                                                                                                                                                                                                                                                                                                                                                                                                                                                                                                                                    |
|                    | 1,095<br>720<br>Iems Sun<br>DVT<br>SS<br>C<br>JL<br>ID F<br>SS<br>HIC,<br>C                                                                                                                                                                                                                                                                                                                                                                                                                                                                                                                                                                                                                       | nmary<br>Type<br>7, D/O<br>S,C<br>BP<br>Ink<br>Restr<br>S,C<br>sqzd<br>BP<br>S,C                                                                                                                                                                                                                                                                                                                                                                                                                                                                                                                                                                                                                                                     | 5.500     | 0 5,<br>0 10,<br>0.D.<br>(in)<br>9.623<br>5.500<br>3.500<br>4.000<br>4.775<br>5.500<br>5.500<br>3.500<br>5.500                                                                                                                                                                                                                                                                                                                                                                                                                                                                                                                                                                                                                                                                                                                                                                                                                                                                                                                                                                                                                                                                                                                                                                                                                                                                                                                                                                                                                                                                                                                                                                                                                                                                                                                                                                                                                                                                                                                                                                                                                                                                                                                                                                                                                                                                                                                                                                                                                                                                                                                                                                                                                                                                                                                                                                                                                                                                                                                                                                                                                                                                         | 000<br>662<br>600<br>5<br>5<br>0<br>0<br>0<br>0<br>0<br>0<br>0<br>0                                         | 5,<br>10,<br>15,<br>15,<br>0.000<br>0.000<br>1.500<br>4.000<br>0.000<br>0.000<br>0.000<br>0.000                                                                                    | 600<br>527<br>((<br>0<br>0<br>0<br>0<br>0<br>0<br>0<br>0<br>0<br>0<br>0<br>0 | 12.6ppg<br>15ppg<br><b>Top</b><br><b>MD ft)</b><br>3,9<br>11,4<br>11,4<br>11,4<br>11,5<br>11,5<br>11,5<br>11,6<br>11,6                                                                                                                                                                                                                                                                                                                                                                                                                                                                                                                                                                                                                                                                                                                                                                                                                                                                                                                                                                                                                                                                                                                                                                                                                                                                                                                                                                                                                                                                                                                                                                                                                                                                                                                                                                                                                                                                                                                                                                                                                                                                                                                                                                                                                                                                                                                                                                                                                                                                                                                                                                                                                                                                                                                 | 87<br>43<br>65<br>87<br>79<br>88<br>96<br>65<br>89                                                                         | (MD ft)<br>(11,450<br>(11,545<br>(11,545<br>(11,617)<br>(11,590<br>(11,70)                                                                                                                                                                                                                                                                                                                                                                                                                                                                                                                                                                                                                                                                                                                                                                                                                                                                                                                                                                                                                                                                                                                                                                                                                                                                                                                                                                                                                                                                                                                                                                                                                                                                                                                                                                                                                                                                                                                                                                                                                                                                                                                                                                                                                                                                                                                                                                                                                                                                                                                                                                                                                                                                                                                                                                 |
|                    | 1,095<br>720<br>Iems Sun<br>DVT<br>SS<br>C<br>Ju<br>ID F<br>SS<br>HIC,<br>C                                                                                                                                                                                                                                                                                                                                                                                                                                                                                                                                                                                                                       | nmary<br>Type<br>5, D/O<br>5,C<br>BP<br>ink<br>Restr<br>5,C<br>5,C<br>5,C<br>5,C<br>5,C                                                                                                                                                                                                                                                                                                                                                                                                                                                                                                                                                                                                                                              | 5.500     | 0 5,<br>0 10,<br>0.D.<br>(in)<br>9.62<br>5.50<br>3.50<br>4.00<br>4.77<br>5.50<br>5.50<br>3.50<br>5.50<br>5.50                                                                                                                                                                                                                                                                                                                                                                                                                                                                                                                                                                                                                                                                                                                                                                                                                                                                                                                                                                                                                                                                                                                                                                                                                                                                                                                                                                                                                                                                                                                                                                                                                                                                                                                                                                                                                                                                                                                                                                                                                                                                                                                                                                                                                                                                                                                                                                                                                                                                                                                                                                                                                                                                                                                                                                                                                                                                                                                                                                                                                                                                          | 0000<br>662<br>6000<br>5<br>5<br>0<br>0<br>0<br>0<br>0<br>0<br>0<br>0<br>0<br>0<br>0                        | 5,<br>10,<br>15,<br>0.000<br>0.000<br>1.500<br>4.00<br>0.000<br>0.000<br>0.000<br>0.000<br>0.000                                                                                   | 600 / / / / / / / / / / / / / / / / / /                                      | 12.6ppg<br>15ppg<br><b>Top</b><br><b>MD ft)</b><br>3,9<br>11,4<br>11,4<br>11,5<br>11,5<br>11,5<br>11,6<br>11,6<br>11,7                                                                                                                                                                                                                                                                                                                                                                                                                                                                                                                                                                                                                                                                                                                                                                                                                                                                                                                                                                                                                                                                                                                                                                                                                                                                                                                                                                                                                                                                                                                                                                                                                                                                                                                                                                                                                                                                                                                                                                                                                                                                                                                                                                                                                                                                                                                                                                                                                                                                                                                                                                                                                                                                                                                 | 87<br>43<br>65<br>87<br>79<br>88<br>96<br>65<br>65<br>89<br>89                                                             | (MD ft)<br>(11,450<br>(11,545<br>(11,545<br>(11,617)<br>(11,590<br>(11,70)                                                                                                                                                                                                                                                                                                                                                                                                                                                                                                                                                                                                                                                                                                                                                                                                                                                                                                                                                                                                                                                                                                                                                                                                                                                                                                                                                                                                                                                                                                                                                                                                                                                                                                                                                                                                                                                                                                                                                                                                                                                                                                                                                                                                                                                                                                                                                                                                                                                                                                                                                                                                                                                                                                                                                                 |
|                    | 1,095<br>720<br>Iems Sun<br>DVT<br>SS<br>C<br>Ju<br>ID F<br>SS<br>HIC,<br>C                                                                                                                                                                                                                                                                                                                                                                                                                                                                                                                                                                                                                       | nmary<br>Type<br>7, D/O<br>S,C<br>BP<br>Ink<br>Restr<br>S,C<br>sqzd<br>BP<br>S,C                                                                                                                                                                                                                                                                                                                                                                                                                                                                                                                                                                                                                                                     | 5.500     | 0 5,<br>0 10,<br>0.D.<br>(in)<br>9.623<br>5.500<br>3.500<br>4.000<br>4.775<br>5.500<br>5.500<br>3.500<br>5.500                                                                                                                                                                                                                                                                                                                                                                                                                                                                                                                                                                                                                                                                                                                                                                                                                                                                                                                                                                                                                                                                                                                                                                                                                                                                                                                                                                                                                                                                                                                                                                                                                                                                                                                                                                                                                                                                                                                                                                                                                                                                                                                                                                                                                                                                                                                                                                                                                                                                                                                                                                                                                                                                                                                                                                                                                                                                                                                                                                                                                                                                         | 0000<br>662<br>6000<br>5<br>5<br>0<br>0<br>0<br>0<br>0<br>0<br>0<br>0<br>0<br>0<br>0                        | 5,<br>10,<br>15,<br>15,<br>0.000<br>0.000<br>1.500<br>4.000<br>0.000<br>0.000<br>0.000<br>0.000                                                                                    | 600 / / / / / / / / / / / / / / / / / /                                      | 12.6ppg<br>15ppg<br><b>Top</b><br><b>MD ft)</b><br>3,9<br>11,4<br>11,4<br>11,4<br>11,5<br>11,5<br>11,5<br>11,6<br>11,6                                                                                                                                                                                                                                                                                                                                                                                                                                                                                                                                                                                                                                                                                                                                                                                                                                                                                                                                                                                                                                                                                                                                                                                                                                                                                                                                                                                                                                                                                                                                                                                                                                                                                                                                                                                                                                                                                                                                                                                                                                                                                                                                                                                                                                                                                                                                                                                                                                                                                                                                                                                                                                                                                                                 | 87<br>43<br>65<br>87<br>79<br>88<br>96<br>65<br>65<br>89<br>89                                                             | (MD ft)<br>(11,450<br>(11,545<br>(11,545<br>(11,617)<br>(11,590<br>(11,70)                                                                                                                                                                                                                                                                                                                                                                                                                                                                                                                                                                                                                                                                                                                                                                                                                                                                                                                                                                                                                                                                                                                                                                                                                                                                                                                                                                                                                                                                                                                                                                                                                                                                                                                                                                                                                                                                                                                                                                                                                                                                                                                                                                                                                                                                                                                                                                                                                                                                                                                                                                                                                                                                                                                                                                 |
|                    | 1,095           720           lems Sun           DVT           SS           C           JLD F           SS           HIC,           C           SS           SS           SS           SS           SS           C           SS           C           SS           C           SS                                                                                                                                                                                                                                                                                                                                                                                                                 | nmary<br>Type<br>5, D/O<br>5,C<br>BP<br>ink<br>Restr<br>5,C<br>5,C<br>5,C<br>5,C<br>5,C                                                                                                                                                                                                                                                                                                                                                                                                                                                                                                                                                                                                                                              | 5.500     | 0.D.<br>(in)<br>9.62<br>5.50<br>3.50<br>4.00<br>4.77<br>5.50<br>5.50<br>3.50<br>5.50<br>5.50                                                                                                                                                                                                                                                                                                                                                                                                                                                                                                                                                                                                                                                                                                                                                                                                                                                                                                                                                                                                                                                                                                                                                                                                                                                                                                                                                                                                                                                                                                                                                                                                                                                                                                                                                                                                                                                                                                                                                                                                                                                                                                                                                                                                                                                                                                                                                                                                                                                                                                                                                                                                                                                                                                                                                                                                                                                                                                                                                                                                                                                                                           | 0000<br>6622<br>6000<br>5<br>5<br>0<br>0<br>0<br>0<br>0<br>0<br>0<br>0<br>0<br>0<br>0<br>0<br>0<br>0        | 5,<br>10,<br>15,<br>0.000<br>0.000<br>1.500<br>4.00<br>0.000<br>0.000<br>0.000<br>0.000<br>0.000                                                                                   |                                                                              | 12.6ppg<br>15ppg<br><b>Top</b><br><b>MD ft)</b><br>3,9<br>11,4<br>11,4<br>11,5<br>11,5<br>11,5<br>11,6<br>11,6<br>11,7                                                                                                                                                                                                                                                                                                                                                                                                                                                                                                                                                                                                                                                                                                                                                                                                                                                                                                                                                                                                                                                                                                                                                                                                                                                                                                                                                                                                                                                                                                                                                                                                                                                                                                                                                                                                                                                                                                                                                                                                                                                                                                                                                                                                                                                                                                                                                                                                                                                                                                                                                                                                                                                                                                                 | 87<br>43<br>65<br>87<br>79<br>88<br>89<br>65<br>89<br>65                                                                   | (MD ft)<br>(11,450<br>(11,545<br>11,610<br>11,600<br>(11,600<br>(11,700<br>(11,700)<br>(11,800)<br>(11,800)<br>(11,800)<br>(11,800)<br>(11,800)<br>(11,800)<br>(11,800)<br>(11,800)<br>(11,800)<br>(11,800)<br>(11,800)<br>(11,800)<br>(11,800)<br>(11,800)<br>(11,800)<br>(11,800)<br>(11,800)<br>(11,800)<br>(11,800)<br>(11,800)<br>(11,800)<br>(11,800)<br>(11,800)<br>(11,800)<br>(11,800)<br>(11,800)<br>(11,800)<br>(11,800)<br>(11,800)<br>(11,800)<br>(11,800)<br>(11,800)<br>(11,800)<br>(11,800)<br>(11,800)<br>(11,800)<br>(11,800)<br>(11,800)<br>(11,800)<br>(11,800)<br>(11,800)<br>(11,800)<br>(11,800)<br>(11,800)<br>(11,800)<br>(11,800)<br>(11,800)<br>(11,800)<br>(11,800)<br>(11,800)<br>(11,800)<br>(11,800)<br>(11,800)<br>(11,800)<br>(11,800)<br>(11,800)<br>(11,800)<br>(11,800)<br>(11,800)<br>(11,800)<br>(11,800)<br>(11,800)<br>(11,800)<br>(11,800)<br>(11,800)<br>(11,800)<br>(11,800)<br>(11,800)<br>(11,800)<br>(11,800)<br>(11,800)<br>(11,800)<br>(11,800)<br>(11,800)<br>(11,800)<br>(11,800)<br>(11,800)<br>(11,800)<br>(11,800)<br>(11,800)<br>(11,800)<br>(11,800)<br>(11,800)<br>(11,800)<br>(11,800)<br>(11,800)<br>(11,800)<br>(11,800)<br>(11,800)<br>(11,800)<br>(11,800)<br>(11,800)<br>(11,800)<br>(11,800)<br>(11,800)<br>(11,800)<br>(11,800)<br>(11,800)<br>(11,800)<br>(11,800)<br>(11,800)<br>(11,800)<br>(11,800)<br>(11,800)<br>(11,800)<br>(11,800)<br>(11,800)<br>(11,800)<br>(11,800)<br>(11,800)<br>(11,800)<br>(11,800)<br>(11,800)<br>(11,800)<br>(11,800)<br>(11,800)<br>(11,800)<br>(11,800)<br>(11,800)<br>(11,800)<br>(11,800)<br>(11,800)<br>(11,800)<br>(11,800)<br>(11,800)<br>(11,800)<br>(11,800)<br>(11,800)<br>(11,800)<br>(11,800)<br>(11,800)<br>(11,800)<br>(11,800)<br>(11,800)<br>(11,800)<br>(11,800)<br>(11,800)<br>(11,800)<br>(11,800)<br>(11,800)<br>(11,800)<br>(11,800)<br>(11,800)<br>(11,800)<br>(11,800)<br>(11,800)<br>(11,800)<br>(11,800)<br>(11,800)<br>(11,800)<br>(11,800)<br>(11,800)<br>(11,800)<br>(11,800)<br>(11,800)<br>(11,800)<br>(11,800)<br>(11,800)<br>(11,800)<br>(11,800)<br>(11,800)<br>(11,800)<br>(11,800)<br>(11,800)<br>(11,800)<br>(11,800)<br>(11,800)<br>(11,800)<br>(11,800)<br>(11,800)<br>(11,800)<br>(11,800)<br>(11,800)<br>(11,800)<br>(11,800)<br>(11,800)<br>(11,800)<br>(11,800)<br>(11,800)<br>(11,800)<br>(11,800)<br>(11,800)<br>(11,800)<br>(11,800)<br>(11,800)<br>(11,800)<br>(11,800)<br>(11,800)<br>(11,800)<br>(11,800)<br>(11,800)<br>(11,800)<br>(11,800)<br>(11,800)<br>(11,800)<br>(11,800)<br>(11,800)<br>(11,800)<br>(11,800)<br>(11,800)<br>(11,800)<br>(11,800)<br>(11,800)<br>(11,800)<br>(11,800)<br>(11,800)<br>(11,800)<br>(11,800)<br>(11,800)<br>(11,800)<br>(11,800)<br>(11,800)<br>(11,800)<br>(11,800)<br>(11,800)<br>(11,800)<br>(11,800)<br>(11,800)<br>(11,800)<br>(11,800)<br>(11 |
|                    | 1,095           720           lems Sun           DVT           SS           C           JLD F           SS           C           SS           C           SS           C           SS           SS           C                                                                                                                                                                                                                                                                                                                              | Type<br>, D/O<br>S,C<br>BP<br>Ink<br>Restr<br>S,C<br>Sqzd<br>BP<br>S,C<br>S,C<br>BP<br>BP<br>S,C<br>BP                                                                                                                                                                                                                                                                                                                                                                                                                                                                                                                                                                                                                               | 5.500     | O         5,           0         10,           0         10,           0         10,           9,622         5,500           3,500         4,000           4,771         5,500           5,500         3,500           5,500         3,500           5,500         3,500           5,500         3,500                                                                                                                                                                                                                                                                                                                                                                                                                                                                                                                                                                                                                                                                                                                                                                                                                                                                                                                                                                                                                                                                                                                                                                                                                                                                                                                                                                                                                                                                                                                                                                                                                                                                                                                                                                                                                                                                                                                                                                                                                                                                                                                                                                                                                                                                                                                                                                                                                                                                                                                                                                                                                                                                                                                                                                                                                                                                                 | 000<br>662<br>600<br>5<br>5<br>0<br>0<br>0<br>0<br>0<br>0<br>0<br>0<br>0<br>0<br>0<br>0<br>0<br>0           | 5,<br>10,<br>15,<br>(in)<br>0.000<br>0.000<br>1.500<br>4.000<br>0.000<br>0.000<br>0.000<br>0.000<br>0.000                                                                          |                                                                              | 12.6ppg<br>15ppg<br>15ppg<br>15ppg<br>11,4<br>11,4<br>11,4<br>11,5<br>11,5<br>11,5<br>11,6<br>11,6<br>11,7<br>11,8                                                                                                                                                                                                                                                                                                                                                                                                                                                                                                                                                                                                                                                                                                                                                                                                                                                                                                                                                                                                                                                                                                                                                                                                                                                                                                                                                                                                                                                                                                                                                                                                                                                                                                                                                                                                                                                                                                                                                                                                                                                                                                                                                                                                                                                                                                                                                                                                                                                                                                                                                                                                                                                                                                                     | 87<br>43<br>65<br>87<br>79<br>88<br>96<br>65<br>89<br>65<br>91                                                             | (MD ft)<br>(11,450<br>(11,545<br>(11,545<br>(11,617<br>(11,590<br>(11,70)<br>(11,70)<br>(11,805<br>(11,900                                                                                                                                                                                                                                                                                                                                                                                                                                                                                                                                                                                                                                                                                                                                                                                                                                                                                                                                                                                                                                                                                                                                                                                                                                                                                                                                                                                                                                                                                                                                                                                                                                                                                                                                                                                                                                                                                                                                                                                                                                                                                                                                                                                                                                                                                                                                                                                                                                                                                                                                                                                                                                                                                                                                 |
|                    | 1,095           720           lems Sun           DVT           SS           C           JL           IDF           SS           C           SS           C           SS           C           SS           C           SS           C           SS           C           SS           SS           C           SS           C           SS           SS           SS                                                                                                                                                                                                                                                                                                                              | Type<br>, D/O<br>S,C<br>BP<br>Ink<br>Restr<br>S,C<br>Sqzd<br>BP<br>S,C<br>BP<br>S,C<br>BP<br>S,C                                                                                                                                                                                                                                                                                                                                                                                                                                                                                                                                                                                                                                     | 5.500     | O.D. 5,<br>(in)<br>9,622<br>5,500<br>4,000<br>4,777<br>5,500<br>5,500<br>5,500<br>5,500<br>5,500<br>5,500<br>5,500                                                                                                                                                                                                                                                                                                                                                                                                                                                                                                                                                                                                                                                                                                                                                                                                                                                                                                                                                                                                                                                                                                                                                                                                                                                                                                                                                                                                                                                                                                                                                                                                                                                                                                                                                                                                                                                                                                                                                                                                                                                                                                                                                                                                                                                                                                                                                                                                                                                                                                                                                                                                                                                                                                                                                                                                                                                                                                                                                                                                                                                                     | 000<br>662<br>600<br>5<br>5<br>0<br>0<br>0<br>0<br>0<br>0<br>0<br>0<br>0<br>0<br>0<br>0<br>0<br>0<br>0<br>0 | 5,<br>10,<br>15,<br>(in)<br>0,000<br>0,000<br>1,500<br>1,500<br>0,000<br>0,000<br>0,000<br>0,000<br>0,000<br>0,000<br>0,000                                                        |                                                                              | 12.6ppg<br>15ppg<br>15ppg<br>15ppg<br>11,4<br>11,4<br>11,4<br>11,5<br>11,5<br>11,5<br>11,6<br>11,6<br>11,7<br>11,8<br>11,8                                                                                                                                                                                                                                                                                                                                                                                                                                                                                                                                                                                                                                                                                                                                                                                                                                                                                                                                                                                                                                                                                                                                                                                                                                                                                                                                                                                                                                                                                                                                                                                                                                                                                                                                                                                                                                                                                                                                                                                                                                                                                                                                                                                                                                                                                                                                                                                                                                                                                                                                                                                                                                                                                                             | 87<br>43<br>65<br>87<br>79<br>88<br>96<br>65<br>89<br>65<br>91<br>91                                                       | (MD ft)<br>(11,450<br>(11,545<br>(11,545<br>(11,617<br>(11,590<br>(11,70)<br>(11,70)<br>(11,805<br>(11,900                                                                                                                                                                                                                                                                                                                                                                                                                                                                                                                                                                                                                                                                                                                                                                                                                                                                                                                                                                                                                                                                                                                                                                                                                                                                                                                                                                                                                                                                                                                                                                                                                                                                                                                                                                                                                                                                                                                                                                                                                                                                                                                                                                                                                                                                                                                                                                                                                                                                                                                                                                                                                                                                                                                                 |
|                    | 1,095           720           lems Sun           DVT           SS           C           JL           IDF           SS           HIC,           C           SS           HIC,           C           SS           C           SS           C           SS           C                                                                                                                                                                                                                                                                                                          | Type<br>, D/O<br>S,C<br>BP<br>Ink<br>Restr<br>S,C<br>sqzd<br>BP<br>S,C<br>S,C<br>BP<br>S,C<br>S,C<br>S,C<br>S,C                                                                                                                                                                                                                                                                                                                                                                                                                                                                                                                                                                                                                      | 5.500     | 0.D.<br>(in)<br>9.622<br>5.500<br>3.500<br>4.000<br>4.777<br>5.500<br>5.500<br>5.500<br>5.500<br>5.500<br>5.500<br>5.500<br>5.500                                                                                                                                                                                                                                                                                                                                                                                                                                                                                                                                                                                                                                                                                                                                                                                                                                                                                                                                                                                                                                                                                                                                                                                                                                                                                                                                                                                                                                                                                                                                                                                                                                                                                                                                                                                                                                                                                                                                                                                                                                                                                                                                                                                                                                                                                                                                                                                                                                                                                                                                                                                                                                                                                                                                                                                                                                                                                                                                                                                                                                                      | 0000<br>6622<br>6000<br>5<br>5<br>0<br>0<br>0<br>0<br>0<br>0<br>0<br>0<br>0<br>0<br>0<br>0<br>0<br>0<br>0   | 5,<br>10,<br>15,<br>(in)<br>0,000<br>0,000<br>1,500<br>4,000<br>0,000<br>0,000<br>0,000<br>0,000<br>0,000<br>0,000<br>0,000<br>0,000<br>0,000                                      |                                                                              | 12.6ppg<br>15ppg<br>Top<br>MD ft)<br>3,9<br>11,4<br>11,5<br>11,5<br>11,6<br>11,6<br>11,6<br>11,7<br>11,8<br>11,8<br>11,9<br>11,9                                                                                                                                                                                                                                                                                                                                                                                                                                                                                                                                                                                                                                                                                                                                                                                                                                                                                                                                                                                                                                                                                                                                                                                                                                                                                                                                                                                                                                                                                                                                                                                                                                                                                                                                                                                                                                                                                                                                                                                                                                                                                                                                                                                                                                                                                                                                                                                                                                                                                                                                                                                                                                                                                                       | 87<br>43<br>65<br>87<br>79<br>88<br>96<br>65<br>89<br>65<br>91<br>91<br>91                                                 | (MD ft)<br>(11,454<br>(11,545<br>(11,545<br>(11,545<br>(11,549<br>(11,599<br>(11,70)<br>(11,800<br>(11,900<br>(11,900<br>(12,000<br>(11,900<br>(11,900<br>(11,900<br>(11,900<br>(11,900<br>(11,900<br>(11,900<br>(11,900<br>(11,900<br>(11,900<br>(11,900<br>(11,900<br>(11,900<br>(11,900<br>(11,900<br>(11,900<br>(11,900<br>(11,900<br>(11,900<br>(11,900<br>(11,900<br>(11,900<br>(11,900<br>(11,900<br>(11,900<br>(11,900<br>(11,900<br>(11,900<br>(11,900<br>(11,900<br>(11,900<br>(11,900<br>(11,900<br>(11,900<br>(11,900<br>(11,900<br>(11,900<br>(11,900<br>(11,900<br>(11,900<br>(11,900<br>(11,900<br>(11,900<br>(11,900<br>(11,900<br>(11,900<br>(11,900<br>(11,900<br>(11,900<br>(11,900<br>(11,900<br>(11,900<br>(11,900<br>(11,900<br>(11,900<br>(11,900<br>(11,900<br>(11,900<br>(11,900<br>(11,900<br>(11,900<br>(11,900<br>(11,900<br>(11,900<br>(11,900<br>(11,900<br>(11,900<br>(11,900<br>(11,900<br>(11,900<br>(11,900<br>(11,900<br>(11,900<br>(11,900<br>(11,900<br>(11,900<br>(11,900<br>(11,900<br>(11,900<br>(11,900<br>(11,900<br>(11,900<br>(11,900<br>(11,900<br>(11,900<br>(11,900<br>(11,900<br>(11,900<br>(11,900<br>(11,900<br>(11,900<br>(11,900<br>(11,900<br>(11,900<br>(11,900<br>(11,900<br>(11,900<br>(11,900<br>(11,900<br>(11,900<br>(11,900<br>(11,900<br>(11,900<br>(11,900<br>(11,900<br>(11,900<br>(11,900<br>(11,900<br>(11,900<br>(11,900<br>(11,900<br>(11,900<br>(11,900<br>(11,900<br>(11,900<br>(11,900<br>(11,900<br>(11,900<br>(11,900<br>(11,900<br>(11,900<br>(11,900<br>(11,900<br>(11,900<br>(11,900<br>(11,900<br>(11,900<br>(11,900<br>(11,900<br>(11,900<br>(11,900<br>(11,900<br>(11,900<br>(11,900<br>(11,900<br>(11,900<br>(11,900<br>(11,900<br>(11,900<br>(11,900<br>(11,900<br>(11,900<br>(11,900<br>(11,900<br>(11,900<br>(11,900<br>(11,900<br>(11,900<br>(11,900<br>(11,900<br>(11,900<br>(11,900<br>(11,900<br>(11,900<br>(11,900<br>(11,900<br>(11,900<br>(11,900<br>(11,900<br>(11,900<br>(11,900<br>(11,900<br>(11,900<br>(11,900<br>(11,900<br>(11,900<br>(11,900<br>(11,900<br>(11,900<br>(11,900<br>(11,900<br>(11,900<br>(11,900<br>(11,900<br>(11,900<br>(11,900<br>(11,900<br>(11,900<br>(11,900<br>(11,900<br>(11,900<br>(11,900<br>(11,900<br>(11,900<br>(11,900<br>(11,900<br>(11,900<br>(11,900<br>(11,900<br>(11,900<br>(11,900<br>(11,900<br>(11,900<br>(11,900<br>(11,900<br>(11,900<br>(11,900<br>(11,900<br>(11,900<br>(11,900<br>(11,900<br>(11,900<br>(11,900<br>(11,900<br>(11,900<br>(11,900<br>(11,900<br>(11,900<br>(11,900<br>(11,900<br>(11,900<br>(11,900<br>(11,900<br>(11,900<br>(11,900<br>(11                                                                                                                                                                                                                                       |
|                    | 1,095           720           lems Sun           DVT           SS           JL           IDF           SS           HIC,           C           SS           HIC,           C           SS           SS           SS           SS           SS           SS           C           SS           SS           SS           C           SS           C           SS           C           SS           C           SS           SS           C           SS           SS | Immary           Type           , D/O           S,C           BP           unk           Restr           S,C           BP           BB           S,C                                                                                                                                                                                                                                                             | 5.500     | 0.D.<br>(in)<br>9.622<br>5.500<br>3.500<br>4.000<br>4.000<br>4.777<br>5.500<br>5.500<br>5.500<br>5.500<br>5.500<br>5.500<br>5.500<br>5.500<br>5.500<br>5.500<br>5.500<br>5.500                                                                                                                                                                                                                                                                                                                                                                                                                                                                                                                                                                                                                                                                                                                                                                                                                                                                                                                                                                                                                                                                                                                                                                                                                                                                                                                                                                                                                                                                                                                                                                                                                                                                                                                                                                                                                                                                                                                                                                                                                                                                                                                                                                                                                                                                                                                                                                                                                                                                                                                                                                                                                                                                                                                                                                                                                                                                                                                                                                                                         | 0000<br>6622<br>6000<br>55<br>00<br>00<br>00<br>00<br>00<br>00<br>00<br>00<br>00<br>00<br>00                | 5,<br>10,<br>15,<br>15,<br>0,000<br>0,000<br>1,500<br>4,000<br>0,000<br>0,000<br>0,000<br>0,000<br>0,000<br>0,000<br>0,000<br>0,000<br>0,000<br>0,000<br>0,000<br>0,000<br>0,000   |                                                                              | Top<br>MD ft)<br>3,9<br>11,4<br>11,4<br>11,5<br>11,5<br>11,5<br>11,6<br>11,6<br>11,7<br>11,8<br>11,8<br>11,8<br>11,9<br>12,0<br>12,0                                                                                                                                                                                                                                                                                                                                                                                                                                                                                                                                                                                                                                                                                                                                                                                                                                                                                                                                                                                                                                                                                                                                                                                                                                                                                                                                                                                                                                                                                                                                                                                                                                                                                                                                                                                                                                                                                                                                                                                                                                                                                                                                                                                                                                                                                                                                                                                                                                                                                                                                                                                                                                                                                                   | 87<br>43<br>65<br>87<br>79<br>88<br>96<br>65<br>89<br>65<br>91<br>91<br>65<br>91                                           | (MD ft)<br>(11,45(<br>11,54)<br>11,54(<br>11,54)<br>11,61<br>11,59<br>(<br>11,70)<br>11,80<br>(<br>11,70)<br>11,80<br>(<br>11,90<br>(<br>11,90<br>(<br>12,10<br>(<br>12,10)                                                                                                                                                                                                                                                                                                                                                                                                                                                                                                                                                                                                                                                                                                                                                                                                                                                                                                                                                                                                                                                                                                                                                                                                                                                                                                                                                                                                                                                                                                                                                                                                                                                                                                                                                                                                                                                                                                                                                                                                                                                                                                                                                                                                                                                                                                                                                                                                                                                                                                                                                                                                                                                                |
|                    | 1,095           720           lems Sun           DVT           SS           JL           IDF           IDF           IDF           IDF           SS           HIC,           C           SS           SS           SS           SS           C           SS           C           SS           C           SS           C           SS           C           SS           SS           SS                                                                                                                                                                                                                                                                                                         | Immary           Type           , D/O           S,C           BP           unk           Restr           S,C                                                                                                                                                                                     | 5.500     | 0.D.<br>(in)<br>9.622<br>5.500<br>3.500<br>4.000<br>4.777<br>5.500<br>5.500<br>5.500<br>5.500<br>5.500<br>5.500<br>5.500<br>5.500<br>5.500<br>5.500<br>5.500<br>5.500<br>5.500                                                                                                                                                                                                                                                                                                                                                                                                                                                                                                                                                                                                                                                                                                                                                                                                                                                                                                                                                                                                                                                                                                                                                                                                                                                                                                                                                                                                                                                                                                                                                                                                                                                                                                                                                                                                                                                                                                                                                                                                                                                                                                                                                                                                                                                                                                                                                                                                                                                                                                                                                                                                                                                                                                                                                                                                                                                                                                                                                                                                         | 000<br>662<br>600<br>55<br>0<br>0<br>0<br>0<br>0<br>0<br>0<br>0<br>0<br>0<br>0<br>0<br>0<br>0<br>0<br>0     | 5,<br>10,<br>15,<br>0,000<br>0,000<br>1,500<br>4,000<br>0,000<br>0,000<br>0,000<br>0,000<br>0,000<br>0,000<br>0,000<br>0,000<br>0,000<br>0,000<br>0,000<br>0,000<br>0,000<br>0,000 |                                                                              | 12.6ppg<br>15ppg<br>15ppg<br>11,4<br>11,4<br>11,5<br>11,5<br>11,5<br>11,5<br>11,6<br>11,6<br>11,6<br>11,7<br>11,8<br>11,8<br>11,8<br>11,9<br>12,0<br>12,0<br>12,0                                                                                                                                                                                                                                                                                                                                                                                                                                                                                                                                                                                                                                                                                                                                                                                                                                                                                                                                                                                                                                                                                                                                                                                                                                                                                                                                                                                                                                                                                                                                                                                                                                                                                                                                                                                                                                                                                                                                                                                                                                                                                                                                                                                                                                                                                                                                                                                                                                                                                                                                                                                                                                                                      | 87<br>43<br>65<br>87<br>79<br>88<br>96<br>65<br>89<br>96<br>65<br>91<br>91<br>95                                           | (MD ft)<br>(11,45(<br>11,54)<br>11,54(<br>11,54)<br>11,61<br>11,59<br>(<br>11,70)<br>11,80<br>(<br>11,70)<br>11,80<br>(<br>11,90<br>(<br>11,90<br>(<br>12,10<br>(<br>12,10)                                                                                                                                                                                                                                                                                                                                                                                                                                                                                                                                                                                                                                                                                                                                                                                                                                                                                                                                                                                                                                                                                                                                                                                                                                                                                                                                                                                                                                                                                                                                                                                                                                                                                                                                                                                                                                                                                                                                                                                                                                                                                                                                                                                                                                                                                                                                                                                                                                                                                                                                                                                                                                                                |
|                    | 1,095           720           lems Sun           DVT           SS           JL           IDF           IDF           IDF           IDF           SS           HIC,           C           SS           SS           C           SS           SS           C           SS           SS           SS           C           SS           SS           C           SS           SS           C                                                                                                                                                                                                                                                                                                         | Immary           Type           5,C           5,C           BP           unk           Restr           5,C           S,C           BP           BP           BP                                                                                                                                                                                                                      | 5.500     | 0.D.<br>(in)<br>9.622<br>5.500<br>3.500<br>4.000<br>4.777<br>5.500<br>5.500<br>5.500<br>5.500<br>5.500<br>5.500<br>5.500<br>5.500<br>5.500<br>5.500<br>5.500<br>5.500<br>5.500<br>5.500<br>5.500<br>5.500<br>5.500<br>5.500<br>5.500<br>5.500<br>5.500<br>5.500<br>5.500<br>5.500<br>5.500<br>5.500<br>5.500<br>5.500<br>5.500<br>5.500<br>5.500<br>5.500<br>5.500<br>5.500<br>5.500<br>5.500<br>5.500<br>5.500<br>5.500<br>5.500<br>5.500<br>5.500<br>5.500<br>5.500<br>5.500<br>5.500<br>5.500<br>5.500<br>5.500<br>5.500<br>5.500<br>5.500<br>5.500<br>5.500<br>5.500<br>5.500<br>5.500<br>5.500<br>5.500<br>5.500<br>5.500<br>5.500<br>5.500<br>5.500<br>5.500<br>5.500<br>5.500<br>5.500<br>5.500<br>5.500<br>5.500<br>5.500<br>5.500<br>5.500<br>5.500<br>5.500<br>5.500<br>5.500<br>5.500<br>5.500<br>5.500<br>5.500<br>5.500<br>5.500<br>5.500<br>5.500<br>5.500<br>5.500<br>5.500<br>5.500<br>5.500<br>5.500<br>5.500<br>5.500<br>5.500<br>5.500<br>5.500<br>5.500<br>5.500<br>5.500<br>5.500<br>5.500<br>5.500<br>5.500<br>5.500<br>5.500<br>5.500<br>5.500<br>5.500<br>5.500<br>5.500<br>5.500<br>5.500<br>5.500<br>5.500<br>5.500<br>5.500<br>5.500<br>5.500<br>5.500<br>5.500<br>5.500<br>5.500<br>5.500<br>5.500<br>5.500<br>5.500<br>5.500<br>5.500<br>5.500<br>5.500<br>5.500<br>5.500<br>5.500<br>5.500<br>5.500<br>5.500<br>5.500<br>5.500<br>5.500<br>5.500<br>5.500<br>5.500<br>5.500<br>5.500<br>5.500<br>5.500<br>5.500<br>5.500<br>5.500<br>5.500<br>5.500<br>5.500<br>5.500<br>5.500<br>5.500<br>5.500<br>5.500<br>5.500<br>5.500<br>5.500<br>5.500<br>5.500<br>5.500<br>5.500<br>5.500<br>5.500<br>5.500<br>5.500<br>5.500<br>5.500<br>5.500<br>5.500<br>5.500<br>5.500<br>5.500<br>5.500<br>5.500<br>5.500<br>5.500<br>5.500<br>5.500<br>5.500<br>5.500<br>5.500<br>5.500<br>5.500<br>5.500<br>5.500<br>5.500<br>5.500<br>5.500<br>5.500<br>5.500<br>5.500<br>5.500<br>5.500<br>5.500<br>5.500<br>5.500<br>5.500<br>5.500<br>5.500<br>5.500<br>5.500<br>5.500<br>5.500<br>5.500<br>5.500<br>5.500<br>5.500<br>5.500<br>5.500<br>5.500<br>5.500<br>5.500<br>5.500<br>5.500<br>5.500<br>5.500<br>5.500<br>5.500<br>5.500<br>5.500<br>5.500<br>5.500<br>5.500<br>5.500<br>5.500<br>5.500<br>5.500<br>5.500<br>5.500<br>5.500<br>5.500<br>5.500<br>5.500<br>5.500<br>5.500<br>5.500<br>5.500<br>5.500<br>5.500<br>5.500<br>5.500<br>5.500<br>5.500<br>5.500<br>5.500<br>5.500<br>5.500<br>5.500<br>5.500<br>5.500<br>5.500<br>5.500<br>5.500<br>5.500<br>5.500<br>5.500<br>5.500<br>5.500<br>5.500<br>5.500<br>5.500<br>5.500<br>5.500<br>5.500<br>5.500<br>5.500<br>5.500<br>5.500<br>5.500<br>5.500<br>5.500<br>5.500<br>5.500<br>5.500<br>5.500<br>5.500<br>5.500<br>5.500<br>5.500<br>5.500<br>5.500<br>5.500<br>5.500<br>5.500<br>5.500<br>5.500<br>5.500<br>5.500<br>5.500<br>5.500<br>5.500<br>5.500<br>5.500<br>5.500<br>5.500<br>5.500<br>5.500<br>5.500<br>5.500<br>5.500<br>5.500<br>5.500<br>5.500<br>5.500<br>5.500<br>5.500<br>5.500<br>5.500<br>5.500<br>5.500<br>5.500<br>5.500<br>5.500<br>5.500<br>5.500<br>5.500<br>5.500<br>5.500<br>5.500<br>5.500<br>5.5000<br>5.5000<br>5.5000<br>5.5000<br>5.5000<br>5.5000<br>5.5000<br>5.5000<br>5.500 | 000<br>662<br>600<br>5<br>5<br>0<br>0<br>0<br>0<br>0<br>0<br>0<br>0<br>0<br>0<br>0<br>0<br>0<br>0<br>0<br>0 | 5,<br>10,<br>15,<br>10,<br>15,<br>10,<br>10,<br>10,<br>10,<br>10,<br>10,<br>10,<br>10,<br>10,<br>10                                                                                |                                                                              | 12.6ppg<br>15ppg<br>15ppg<br>11,4<br>11,4<br>11,5<br>11,5<br>11,5<br>11,5<br>11,6<br>11,6<br>11,6<br>11,7<br>11,8<br>11,8<br>11,9<br>12,0<br>12,0<br>12,0<br>12,1<br>12,2                                                                                                                                                                                                                                                                                                                                                                                                                                                                                                                                                                                                                                                                                                                                                                                                                                                                                                                                                                                                                                                                                                                                                                                                                                                                                                                                                                                                                                                                                                                                                                                                                                                                                                                                                                                                                                                                                                                                                                                                                                                                                                                                                                                                                                                                                                                                                                                                                                                                                                                                                                                                                                                              | 87<br>43<br>65<br>87<br>79<br>88<br>96<br>65<br>89<br>96<br>65<br>91<br>91<br>95<br>65                                     | (MD ft)<br>11,456<br>11,549<br>11,549<br>11,610<br>11,600<br>11,700<br>(11,700<br>11,800<br>(11,700<br>11,800<br>(11,900<br>12,000<br>(12,100<br>12,200<br>(12,200<br>(12,200<br>(12,200<br>(12,200<br>(12,200<br>(12,200<br>(12,200<br>(12,200<br>(12,200<br>(12,200<br>(12,200<br>(12,200<br>(12,200<br>(12,200<br>(12,200<br>(12,200<br>(12,200<br>(12,200<br>(12,200<br>(12,200<br>(12,200<br>(12,200<br>(12,200<br>(12,200<br>(12,200<br>(12,200<br>(12,200<br>(12,200<br>(12,200<br>(12,200<br>(12,200<br>(12,200<br>(12,200<br>(12,200<br>(12,200<br>(12,200<br>(12,200<br>(12,200<br>(12,200<br>(12,200<br>(12,200<br>(12,200<br>(12,200<br>(12,200<br>(12,200<br>(12,200<br>(12,200<br>(12,200<br>(12,200<br>(12,200<br>(12,200<br>(12,200<br>(12,200<br>(12,200<br>(12,200<br>(12,200<br>(12,200<br>(12,200<br>(12,200<br>(12,200<br>(12,200<br>(12,200<br>(12,200<br>(12,200<br>(12,200<br>(12,200<br>(12,200<br>(12,200<br>(12,200<br>(12,200<br>(12,200<br>(12,200<br>(12,200<br>(12,200<br>(12,200<br>(12,200<br>(12,200<br>(12,200<br>(12,200<br>(12,200<br>(12,200<br>(12,200<br>(12,200<br>(12,200<br>(12,200<br>(12,200<br>(12,200<br>(12,200<br>(12,200<br>(12,200<br>(12,200<br>(12,200<br>(12,200<br>(12,200<br>(12,200<br>(12,200<br>(12,200<br>(12,200<br>(12,200<br>(12,200<br>(12,200<br>(12,200<br>(12,200<br>(12,200<br>(12,200<br>(12,200<br>(12,200<br>(12,200<br>(12,200<br>(12,200<br>(12,200<br>(12,200<br>(12,200<br>(12,200<br>(12,200<br>(12,200<br>(12,200<br>(12,200<br>(12,200<br>(12,200<br>(12,200<br>(12,200<br>(12,200<br>(12,200<br>(12,200<br>(12,200<br>(12,200<br>(12,200<br>(12,200<br>(12,200<br>(12,200<br>(12,200<br>(12,200<br>(12,200<br>(12,200<br>(12,200<br>(12,200<br>(12,200<br>(12,200<br>(12,200<br>(12,200<br>(12,200<br>(12,200<br>(12,200<br>(12,200<br>(12,200<br>(12,200<br>(12,200<br>(12,200<br>(12,200<br>(12,200<br>(12,200<br>(12,200<br>(12,200<br>(12,200<br>(12,200<br>(12,200<br>(12,200<br>(12,200<br>(12,200<br>(12,200<br>(12,200<br>(12,200<br>(12,200<br>(12,200<br>(12,200<br>(12,200<br>(12,200<br>(12,200<br>(12,200<br>(12,200<br>(12,200<br>(12,200<br>(12,200<br>(12,200<br>(12,200<br>(12,200<br>(12,200<br>(12,200<br>(12,200<br>(12,200<br>(12,200<br>(12,200<br>(12,200<br>(12,200<br>(12,200<br>(12,200<br>(12,200<br>(12,200<br>(12,200<br>(12,200<br>(12,200<br>(12,200<br>(12,200<br>(12,200<br>(12,200<br>(12,200<br>(12,200<br>(12,200<br>(12,200<br>(12,200<br>(12,200<br>(12,200<br>(12,200<br>(12,200<br>(12,200<br>(12,200<br>(12,200<br>(12,200<br>(12,200<br>(12,200<br>(12,200<br>(12,200<br>(12,                                                                                                                                                                                                                                     |
|                    | 1,095           720           lems Sun           DVT           SS           C           JL           IDF           IDF           IDF           IDF           SS           C           C           SS           C           SS           C           SS           C           SS           SS           C           SS           C           SS           C           SS           C           SS           C           SS           SS           SS           SS                                                                                                                                                                                                                                  | Immary           Type           5,C           5,S,C           8,S,C           5,C                                                                                                                                                                                    | 5.500     | O.D.         (in)           9.62:         5.500           3.500         5.500           3.500         5.500           3.500         5.500           5.500         5.500           5.500         5.500           5.500         5.500           5.500         5.500           5.500         5.500           5.500         5.500           5.500         5.500           5.500         5.500           5.500         5.500           5.500         5.500                                                                                                                                                                                                                                                                                                                                                                                                                                                                                                                                                                                                                                                                                                                                                                                                                                                                                                                                                                                                                                                                                                                                                                                                                                                                                                                                                                                                                                                                                                                                                                                                                                                                                                                                                                                                                                                                                                                                                                                                                                                                                                                                                                                                                                                                                                                                                                                                                                                                                                                                                                                                                                                                                                                                  | 000<br>662<br>600<br>5<br>5<br>0<br>0<br>0<br>0<br>0<br>0<br>0<br>0<br>0<br>0<br>0<br>0<br>0<br>0<br>0<br>0 | 5,<br>10,<br>15,<br>10,<br>15,<br>10,<br>10,<br>10,<br>10,<br>10,<br>10,<br>10,<br>10,<br>10,<br>10                                                                                |                                                                              | 12.6ppg<br>15ppg<br>15ppg<br>11,4<br>11,4<br>11,5<br>11,5<br>11,5<br>11,5<br>11,6<br>11,6<br>11,6<br>11,7<br>11,8<br>11,9<br>12,0<br>12,0<br>12,1<br>12,2<br>12,3<br>12,3<br>12,3<br>12,3<br>15,0<br>15,0<br>15,0<br>15,0<br>15,0<br>15,0<br>15,0<br>15,0<br>15,0<br>15,0<br>15,0<br>15,0<br>15,0<br>15,0<br>15,0<br>15,0<br>15,0<br>15,0<br>15,0<br>15,0<br>15,0<br>15,0<br>15,0<br>15,0<br>15,0<br>15,0<br>15,0<br>15,0<br>15,0<br>15,0<br>15,0<br>15,0<br>15,0<br>15,0<br>15,0<br>15,0<br>15,0<br>15,0<br>15,0<br>15,0<br>15,0<br>15,0<br>15,0<br>15,0<br>15,0<br>15,0<br>15,0<br>15,0<br>15,0<br>15,0<br>15,0<br>15,0<br>15,0<br>15,0<br>15,0<br>15,0<br>15,0<br>15,0<br>15,0<br>15,0<br>15,0<br>15,0<br>15,0<br>15,0<br>15,0<br>15,0<br>15,0<br>15,0<br>15,0<br>15,0<br>15,0<br>15,0<br>15,0<br>15,0<br>15,0<br>15,0<br>15,0<br>15,0<br>15,0<br>15,0<br>15,0<br>15,0<br>15,0<br>15,0<br>15,0<br>15,0<br>15,0<br>15,0<br>15,0<br>15,0<br>15,0<br>15,0<br>15,0<br>15,0<br>15,0<br>15,0<br>15,0<br>15,0<br>15,0<br>15,0<br>15,0<br>15,0<br>15,0<br>15,0<br>15,0<br>15,0<br>15,0<br>15,0<br>15,0<br>15,0<br>15,0<br>15,0<br>15,0<br>15,0<br>15,0<br>15,0<br>15,0<br>15,0<br>15,0<br>15,0<br>15,0<br>15,0<br>15,0<br>15,0<br>15,0<br>15,0<br>15,0<br>15,0<br>15,0<br>15,0<br>15,0<br>15,0<br>15,0<br>15,0<br>15,0<br>15,0<br>15,0<br>15,0<br>15,0<br>15,0<br>15,0<br>15,0<br>15,0<br>15,0<br>15,0<br>15,0<br>15,0<br>15,0<br>15,0<br>15,0<br>15,0<br>15,0<br>15,0<br>15,0<br>15,0<br>15,0<br>15,0<br>15,0<br>15,0<br>15,0<br>15,0<br>15,0<br>15,0<br>15,0<br>15,0<br>15,0<br>15,0<br>15,0<br>15,0<br>15,0<br>15,0<br>15,0<br>15,0<br>15,0<br>15,0<br>15,0<br>15,0<br>15,0<br>15,0<br>15,0<br>15,0<br>15,0<br>15,0<br>15,0<br>15,0<br>15,0<br>15,0<br>15,0<br>15,0<br>15,0<br>15,0<br>15,0<br>15,0<br>15,0<br>15,0<br>15,0<br>15,0<br>15,0<br>15,0<br>15,0<br>15,0<br>15,0<br>15,0<br>15,0<br>15,0<br>15,0<br>15,0<br>15,0<br>15,0<br>15,0<br>15,0<br>15,0<br>15,0<br>15,0<br>15,0<br>15,0<br>15,0<br>15,0<br>15,0<br>15,0<br>15,0<br>15,0<br>15,0<br>15,0<br>15,0<br>15,0<br>15,0<br>15,0<br>15,0<br>15,0<br>15,0<br>15,0<br>15,0<br>15,0<br>15,0<br>15,0<br>15,0<br>15,0<br>15,0<br>15,0<br>15,0<br>15,0<br>15,0<br>15,0<br>15,0<br>15,0<br>15,0<br>15,0<br>15,0<br>15,0<br>15,0<br>15,0<br>15,0<br>15,0<br>15,0<br>15,0<br>15,0<br>15,0<br>15,0<br>15,0<br>15,0<br>15,0<br>15,0<br>15,0<br>15,0<br>15,0<br>15,0<br>15,0<br>15,0<br>15,0<br>15,0<br>15,0<br>15,0<br>15,0<br>15,0<br>15,0<br>15,0<br>15,0<br>15,0<br>15,0<br>15,0<br>15,0<br>15,0<br>15,0<br>15,0<br>15,0<br>15,0<br>15,0<br>15,0<br>15,0<br>15,0<br>15,0<br>15,0<br>15,0<br>15,0<br>15,0<br>15,0<br>15,0<br>15,0<br>15,0<br>15,0<br>15,0<br>15,0<br>15,0<br>15,0<br>15,0<br>15,0<br>15,0<br>15,0<br>15,0<br>15,0<br>15,0<br>15,0<br>15,0<br>15,0<br>15,0<br>15,0<br>1 | 87<br>43<br>65<br>87<br>79<br>88<br>96<br>65<br>89<br>96<br>65<br>91<br>91<br>95<br>65<br>00                               | (MD ft)<br>(11,456<br>(11,545<br>(11,545<br>(11,545<br>(11,545<br>(11,617<br>(11,596<br>(11,702<br>(11,702<br>(11,702<br>(11,702<br>(11,702<br>(11,702<br>(11,702<br>(11,702<br>(11,702<br>(11,702<br>(11,702<br>(11,702<br>(11,702<br>(11,702<br>(11,702<br>(11,702<br>(11,702<br>(11,702<br>(11,702<br>(11,702<br>(11,702<br>(11,702<br>(11,702<br>(11,702<br>(11,702<br>(11,702<br>(11,702<br>(11,702<br>(11,702<br>(11,702<br>(11,702<br>(11,702<br>(11,702<br>(11,702<br>(11,702<br>(11,702<br>(11,702<br>(11,702<br>(11,702<br>(11,702<br>(11,702<br>(11,702<br>(11,702<br>(11,702<br>(11,702<br>(11,702<br>(11,702<br>(11,702<br>(11,702<br>(11,702<br>(11,702<br>(11,702<br>(11,702<br>(11,702<br>(11,702<br>(11,702<br>(11,702<br>(11,702<br>(11,702<br>(11,702<br>(11,702<br>(11,702<br>(11,702<br>(11,702<br>(11,702<br>(11,702<br>(11,702<br>(11,702<br>(11,702<br>(11,702<br>(11,702<br>(11,702<br>(11,702<br>(11,702<br>(11,702<br>(11,702<br>(12,704<br>(12,704<br>(12,702<br>(12,702<br>(12,702<br>(12,702<br>(12,702<br>(12,702<br>(12,702<br>(12,702<br>(12,702<br>(12,702<br>(12,702<br>(12,702<br>(12,702<br>(12,702<br>(12,702<br>(12,702<br>(12,702<br>(12,702<br>(12,702<br>(12,702<br>(12,702<br>(12,702<br>(12,702<br>(12,702<br>(12,702<br>(12,702<br>(12,702<br>(12,702<br>(12,702<br>(12,702<br>(12,702<br>(12,702<br>(12,702<br>(12,702<br>(12,702<br>(12,702<br>(12,702<br>(12,702<br>(12,702<br>(12,702<br>(12,702<br>(12,702<br>(12,702<br>(12,702<br>(12,702<br>(12,702<br>(12,702<br>(12,702<br>(12,702<br>(12,702<br>(12,702<br>(12,702<br>(12,702<br>(12,702<br>(12,702<br>(12,702<br>(12,702<br>(12,702<br>(12,702<br>(12,702<br>(12,702<br>(12,702<br>(12,702<br>(12,702<br>(12,702<br>(12,702<br>(12,702<br>(12,702<br>(12,702<br>(12,702<br>(12,702<br>(12,702<br>(12,702<br>(12,702<br>(12,702<br>(12,702<br>(12,702<br>(12,702<br>(12,702<br>(12,702<br>(12,702<br>(12,702<br>(12,702<br>(12,702<br>(12,702<br>(12,702<br>(12,702<br>(12,702<br>(12,702<br>(12,702<br>(12,702<br>(12,702<br>(12,702<br>(12,702<br>(12,702<br>(12,702<br>(12,702<br>(12,702<br>(12,702<br>(12,702<br>(12,702<br>(12,702<br>(12,702<br>(12,702<br>(12,702<br>(12,702<br>(12,702<br>(12,702<br>(12,702<br>(12,702<br>(12,702<br>(12,702<br>(12,702<br>(12,702<br>(12,702<br>(12,702<br>(12,702<br>(12,702<br>(12,702<br>(12,702<br>(12,702<br>(12,702<br>(12,702<br>(12,702<br>(12,702<br>(12,702<br>(12,702<br>(12,702<br>(12,702<br>(12,702<br>(12,702<br>(12,702<br>(12,702<br>(12,702<br>(12,702<br>(12,702<br>(12,702<br>(12,702<br>(12,702<br>(12,702<br>(12,702<br>(12                                                                                                                                                                                                                                       |
|                    | 1,095           720           lems Sun           DVT           SS           C           JL           IDF           IDF           IDF           IDF           SS           C           C           SS           C           SS           C           SS           C           SS           SS           C           SS           C           SS           C           SS           SS           SS           SS           SS           SS           SS                                                                                                                                                                                                                                             | Immery           Type           5,C                                                                                      | 5.500     | O.D.         (in)           9.62:         5.500           3.500         5.500           3.500         5.500           3.500         5.500           5.500         3.500           5.500         3.500           5.500         3.500           5.500         3.500           5.500         5.500           5.500         5.500           5.500         5.500           5.500         5.500                                                                                                                                                                                                                                                                                                                                                                                                                                                                                                                                                                                                                                                                                                                                                                                                                                                                                                                                                                                                                                                                                                                                                                                                                                                                                                                                                                                                                                                                                                                                                                                                                                                                                                                                                                                                                                                                                                                                                                                                                                                                                                                                                                                                                                                                                                                                                                                                                                                                                                                                                                                                                                                                                                                                                                                              |                                                                                                             | 5,<br>10,<br>15,<br>10,<br>15,<br>10,<br>10,<br>10,<br>10,<br>10,<br>10,<br>10,<br>10,<br>10,<br>10                                                                                |                                                                              | 12.6ppg<br>15ppg<br>15ppg<br>11,4<br>11,4<br>11,5<br>11,5<br>11,5<br>11,5<br>11,6<br>11,6<br>11,6<br>11,7<br>11,8<br>11,8<br>11,9<br>12,0<br>12,0<br>12,1<br>12,2<br>12,3<br>12,4                                                                                                                                                                                                                                                                                                                                                                                                                                                                                                                                                                                                                                                                                                                                                                                                                                                                                                                                                                                                                                                                                                                                                                                                                                                                                                                                                                                                                                                                                                                                                                                                                                                                                                                                                                                                                                                                                                                                                                                                                                                                                                                                                                                                                                                                                                                                                                                                                                                                                                                                                                                                                                                      | 87<br>43<br>65<br>87<br>79<br>88<br>89<br>65<br>89<br>65<br>91<br>91<br>91<br>91<br>65<br>91<br>91<br>95<br>65<br>00<br>04 | (MD ft)<br>(11,456<br>(11,545<br>(11,545<br>(11,545<br>(11,545<br>(11,617<br>(11,596<br>(11,702<br>(11,702<br>(11,702<br>(11,702<br>(11,702<br>(11,702<br>(11,702<br>(11,702<br>(11,702<br>(11,702<br>(11,702<br>(11,702<br>(11,702<br>(11,702<br>(11,702<br>(11,702<br>(11,702<br>(11,702<br>(11,702<br>(11,702<br>(11,702<br>(11,702<br>(11,702<br>(11,702<br>(11,702<br>(11,702<br>(11,702<br>(11,702<br>(11,702<br>(11,702<br>(11,702<br>(11,702<br>(11,702<br>(11,702<br>(11,702<br>(11,702<br>(11,702<br>(11,702<br>(11,702<br>(11,702<br>(11,702<br>(11,702<br>(11,702<br>(11,702<br>(11,702<br>(11,702<br>(11,702<br>(11,702<br>(11,702<br>(11,702<br>(11,702<br>(11,702<br>(11,702<br>(11,702<br>(11,702<br>(11,702<br>(11,702<br>(11,702<br>(11,702<br>(11,702<br>(11,702<br>(11,702<br>(11,702<br>(11,702<br>(11,702<br>(11,702<br>(11,702<br>(11,702<br>(11,702<br>(11,702<br>(11,702<br>(11,702<br>(11,702<br>(11,702<br>(11,702<br>(11,702<br>(12,704<br>(12,704<br>(12,702<br>(12,702<br>(12,702<br>(12,702<br>(12,702<br>(12,702<br>(12,702<br>(12,702<br>(12,702<br>(12,702<br>(12,702<br>(12,702<br>(12,702<br>(12,702<br>(12,702<br>(12,702<br>(12,702<br>(12,702<br>(12,702<br>(12,702<br>(12,702<br>(12,702<br>(12,702<br>(12,702<br>(12,702<br>(12,702<br>(12,702<br>(12,702<br>(12,702<br>(12,702<br>(12,702<br>(12,702<br>(12,702<br>(12,702<br>(12,702<br>(12,702<br>(12,702<br>(12,702<br>(12,702<br>(12,702<br>(12,702<br>(12,702<br>(12,702<br>(12,702<br>(12,702<br>(12,702<br>(12,702<br>(12,702<br>(12,702<br>(12,702<br>(12,702<br>(12,702<br>(12,702<br>(12,702<br>(12,702<br>(12,702<br>(12,702<br>(12,702<br>(12,702<br>(12,702<br>(12,702<br>(12,702<br>(12,702<br>(12,702<br>(12,702<br>(12,702<br>(12,702<br>(12,702<br>(12,702<br>(12,702<br>(12,702<br>(12,702<br>(12,702<br>(12,702<br>(12,702<br>(12,702<br>(12,702<br>(12,702<br>(12,702<br>(12,702<br>(12,702<br>(12,702<br>(12,702<br>(12,702<br>(12,702<br>(12,702<br>(12,702<br>(12,702<br>(12,702<br>(12,702<br>(12,702<br>(12,702<br>(12,702<br>(12,702<br>(12,702<br>(12,702<br>(12,702<br>(12,702<br>(12,702<br>(12,702<br>(12,702<br>(12,702<br>(12,702<br>(12,702<br>(12,702<br>(12,702<br>(12,702<br>(12,702<br>(12,702<br>(12,702<br>(12,702<br>(12,702<br>(12,702<br>(12,702<br>(12,702<br>(12,702<br>(12,702<br>(12,702<br>(12,702<br>(12,702<br>(12,702<br>(12,702<br>(12,702<br>(12,702<br>(12,702<br>(12,702<br>(12,702<br>(12,702<br>(12,702<br>(12,702<br>(12,702<br>(12,702<br>(12,702<br>(12,702<br>(12,702<br>(12,702<br>(12,702<br>(12,702<br>(12,702<br>(12,702<br>(12,702<br>(12                                                                                                                                                                                                                                       |
|                    | 1,095           720           lems Sun           DVT           SS           C           JL           IDF           IDF           IDF           SS           CC                                                                                                                                                                                                                                                                                                                    | Immery           Type           5,C           5,S,C           8P           5,C           5,C | 5.500     | O.D.         (in)           9.62:         5.500           3.500         5.500           3.500         5.500           3.500         5.500           5.500         3.500           5.500         3.500           5.500         3.500           5.500         3.500           5.500         3.500           5.500         3.500           5.500         3.500           5.500         3.500           5.500         3.500                                                                                                                                                                                                                                                                                                                                                                                                                                                                                                                                                                                                                                                                                                                                                                                                                                                                                                                                                                                                                                                                                                                                                                                                                                                                                                                                                                                                                                                                                                                                                                                                                                                                                                                                                                                                                                                                                                                                                                                                                                                                                                                                                                                                                                                                                                                                                                                                                                                                                                                                                                                                                                                                                                                                                                |                                                                                                             | 5,<br>10,<br>15,<br>10,<br>15,<br>10,<br>10,<br>10,<br>10,<br>10,<br>10,<br>10,<br>10,<br>10,<br>10                                                                                |                                                                              | 12.6ppg<br>15ppg<br>15ppg<br>11,4<br>11,4<br>11,5<br>11,5<br>11,5<br>11,5<br>11,5<br>11,6<br>11,6<br>11,6<br>11,7<br>11,8<br>11,9<br>12,0<br>12,0<br>12,1<br>12,2<br>12,3<br>12,4<br>12,4<br>12,4<br>12,4<br>12,4<br>12,4<br>12,4<br>12,4<br>12,4<br>12,4<br>12,4<br>12,4<br>12,4<br>12,4<br>12,4<br>12,4<br>12,4<br>12,4<br>12,4<br>12,4<br>12,4<br>12,4<br>12,4<br>12,4<br>12,4<br>12,4<br>12,4<br>12,4<br>12,4<br>12,4<br>12,4<br>12,4<br>12,4<br>12,4<br>12,4<br>12,4<br>12,4<br>12,4<br>12,4<br>12,4<br>12,4<br>12,4<br>12,4<br>12,5<br>12,4<br>12,5<br>12,4<br>12,5<br>12,5<br>12,5<br>12,5<br>12,5<br>12,5<br>12,5<br>12,5<br>12,5<br>12,5<br>12,5<br>12,5<br>12,5<br>12,5<br>12,5<br>12,5<br>12,5<br>12,5<br>12,5<br>12,5<br>12,5<br>12,5<br>12,5<br>12,5<br>12,5<br>12,5<br>12,5<br>12,5<br>12,5<br>12,5<br>12,5<br>12,5<br>12,5<br>12,5<br>12,5<br>12,5<br>12,5<br>12,5<br>12,5<br>12,5<br>12,5<br>12,5<br>12,5<br>12,5<br>12,5<br>12,5<br>12,5<br>12,5<br>12,5<br>12,5<br>12,5<br>12,5<br>12,5<br>12,5<br>12,5<br>12,5<br>12,5<br>12,5<br>12,5<br>12,5<br>12,5<br>12,5<br>12,5<br>12,5<br>12,5<br>12,5<br>12,5<br>12,5<br>12,5<br>12,5<br>12,5<br>12,5<br>12,5<br>12,5<br>12,5<br>12,5<br>12,5<br>12,5<br>12,5<br>12,5<br>12,5<br>12,5<br>12,5<br>12,5<br>12,5<br>12,5<br>12,5<br>12,5<br>12,5<br>12,5<br>12,5<br>12,5<br>12,5<br>12,5<br>12,5<br>12,5<br>12,5<br>12,5<br>12,5<br>12,5<br>12,5<br>12,5<br>12,5<br>12,5<br>12,5<br>12,5<br>12,5<br>12,5<br>12,5<br>12,5<br>12,5<br>12,5<br>12,5<br>12,5<br>12,5<br>12,5<br>12,5<br>12,5<br>12,5<br>12,5<br>12,5<br>12,5<br>12,5<br>12,5<br>12,5<br>12,5<br>12,5<br>12,5<br>12,5<br>12,5<br>12,5<br>12,5<br>12,5<br>12,5<br>12,5<br>12,5<br>12,5<br>12,5<br>12,5<br>12,5<br>12,5<br>12,5<br>12,5<br>12,5<br>12,5<br>12,5<br>12,5<br>12,5<br>12,5<br>12,5<br>12,5<br>12,5<br>12,5<br>12,5<br>12,5<br>12,5<br>12,5<br>12,5<br>12,5<br>12,5<br>12,5<br>12,5<br>12,5<br>12,5<br>12,5<br>12,5<br>12,5<br>12,5<br>12,5<br>12,5<br>12,5<br>12,5<br>12,5<br>12,5<br>12,5<br>12,5<br>12,5<br>12,5<br>12,5<br>12,5<br>12,5<br>12,5<br>12,5<br>12,5<br>12,5<br>12,5<br>12,5<br>12,5<br>12,5<br>12,5<br>12,5<br>12,5<br>12,5<br>12,5<br>12,5<br>12,5<br>12,5<br>12,5<br>12,5<br>12,5<br>12,5<br>12,5<br>12,5<br>12,5<br>12,5<br>12,5<br>12,5<br>12,5<br>12,5<br>12,5<br>12,5<br>12,5<br>12,5<br>12,5<br>12,5<br>12,5<br>12,5<br>12,5<br>12,5<br>12,5<br>12,5<br>12,5<br>12,5<br>12,5<br>12,5<br>12,5<br>12,5<br>12,5<br>12,5<br>12,5<br>12,5<br>12,5<br>12,5<br>12,5<br>12,5<br>12,5<br>12,5<br>12,5<br>12,5<br>12,5<br>12,5<br>12,5<br>12,5<br>12,5<br>12,5<br>12,5<br>12,5<br>12,5<br>12,5<br>12,5<br>12,5<br>12,5<br>12,5<br>12,5<br>12,5<br>12,5<br>12,5<br>12,5<br>12,5<br>12,5<br>12,5<br>12,5<br>12,5<br>12,5<br>12,5<br>12,5<br>12,5<br>12,5<br>12,5<br>12,5<br>12,5<br>12,5<br>1 | 87<br>43<br>65<br>87<br>79<br>88<br>96<br>65<br>91<br>91<br>91<br>65<br>91<br>91<br>95<br>65<br>00<br>04<br>68             | (MD ft)<br>(11,456<br>(11,545<br>(11,545<br>(11,545<br>(11,545<br>(11,545<br>(11,545<br>(11,545<br>(11,545<br>(11,545<br>(11,545<br>(11,545<br>(11,545<br>(11,545<br>(11,545<br>(11,545<br>(11,545<br>(11,545<br>(11,545<br>(11,545<br>(11,545<br>(11,545<br>(11,545<br>(11,545<br>(11,545<br>(11,545<br>(11,545<br>(11,545<br>(11,545<br>(11,545<br>(11,545<br>(11,545<br>(11,545<br>(11,545<br>(11,545<br>(11,545<br>(11,545<br>(11,545<br>(11,545<br>(11,545<br>(11,545<br>(11,545<br>(11,545<br>(11,545<br>(11,545<br>(11,545<br>(11,545<br>(11,545<br>(11,545<br>(11,545<br>(11,545<br>(11,545<br>(11,545<br>(11,545<br>(11,545<br>(11,545<br>(11,545<br>(11,545<br>(11,545<br>(11,545<br>(11,545<br>(11,545<br>(11,545<br>(11,545<br>(11,545<br>(11,545<br>(11,545<br>(11,545<br>(11,545<br>(11,545<br>(11,545<br>(11,545<br>(11,545<br>(11,700<br>(11,904<br>(11,904<br>(12,104<br>(12,104<br>(12,206<br>(12,214<br>(12,214<br>(12,214<br>(12,214<br>(12,214<br>(12,214<br>(12,214<br>(12,214<br>(12,214)<br>(12,214<br>(12,214)<br>(12,214)<br>(12,214)<br>(12,214)<br>(12,214)<br>(12,214)<br>(12,214)<br>(12,214)<br>(12,214)<br>(12,214)<br>(12,214)<br>(12,214)<br>(12,214)<br>(12,214)<br>(12,214)<br>(12,214)<br>(12,214)<br>(12,214)<br>(12,214)<br>(12,214)<br>(12,214)<br>(12,214)<br>(12,214)<br>(12,214)<br>(12,214)<br>(12,214)<br>(12,214)<br>(12,214)<br>(12,214)<br>(12,214)<br>(12,214)<br>(12,214)<br>(12,214)<br>(12,214)<br>(12,214)<br>(12,214)<br>(12,214)<br>(12,214)<br>(12,214)<br>(12,214)<br>(12,214)<br>(12,214)<br>(12,214)<br>(12,214)<br>(12,214)<br>(12,214)<br>(12,214)<br>(12,214)<br>(12,214)<br>(12,214)<br>(12,214)<br>(12,214)<br>(12,214)<br>(12,214)<br>(12,214)<br>(12,214)<br>(12,214)<br>(12,214)<br>(12,214)<br>(12,214)<br>(12,214)<br>(12,214)<br>(12,214)<br>(12,214)<br>(12,214)<br>(12,214)<br>(12,214)<br>(12,214)<br>(12,214)<br>(12,214)<br>(12,214)<br>(12,214)<br>(12,214)<br>(12,214)<br>(12,214)<br>(12,214)<br>(12,214)<br>(12,214)<br>(12,214)<br>(12,214)<br>(12,214)<br>(12,214)<br>(12,214)<br>(12,214)<br>(12,214)<br>(12,214)<br>(12,214)<br>(12,214)<br>(12,214)<br>(12,214)<br>(12,214)<br>(12,214)<br>(12,214)<br>(12,214)<br>(12,214)<br>(12,214)<br>(12,214)<br>(12,214)<br>(12,214)<br>(12,214)<br>(12,214)<br>(12,214)<br>(12,214)<br>(12,214)<br>(12,214)<br>(12,214)<br>(12,214)<br>(12,214)<br>(12,214)<br>(12,214)<br>(12,214)<br>(12,214)<br>(12,214)<br>(12,214)<br>(12,214)<br>(12,214)<br>(12,214)<br>(12,214)<br>(12,214)<br>(12,214)<br>(12,214)<br>(12,214)<br>(12,214)<br>(12,2                                                                                                                                                                                                                                                                   |
|                    | 1,095           1,095           720           lems Sun           DVT           SS           C           JL           IDF           SS           C           IDF           SS           C           SS           C           SS           C           SS           SS           C           SS           C           SS           C           SS           C           SS           C           SS           SS   | Immery           Type           5,C                                                                                      | 5.500     | O.D.         (in)           9.62:         5.500           3.500         5.500           3.500         5.500           3.500         5.500           5.500         3.500           5.500         3.500           5.500         3.500           5.500         3.500           5.500         3.500           5.500         5.500           5.500         5.500           5.500         5.500                                                                                                                                                                                                                                                                                                                                                                                                                                                                                                                                                                                                                                                                                                                                                                                                                                                                                                                                                                                                                                                                                                                                                                                                                                                                                                                                                                                                                                                                                                                                                                                                                                                                                                                                                                                                                                                                                                                                                                                                                                                                                                                                                                                                                                                                                                                                                                                                                                                                                                                                                                                                                                                                                                                                                                                              |                                                                                                             | 5,<br>10,<br>15,<br>10,<br>15,<br>10,<br>10,<br>10,<br>10,<br>10,<br>10,<br>10,<br>10,<br>10,<br>10                                                                                |                                                                              | 12.6ppg<br>15ppg<br>15ppg<br>11,4<br>11,4<br>11,5<br>11,5<br>11,5<br>11,5<br>11,6<br>11,6<br>11,6<br>11,7<br>11,8<br>11,8<br>11,9<br>12,0<br>12,0<br>12,1<br>12,2<br>12,3<br>12,4                                                                                                                                                                                                                                                                                                                                                                                                                                                                                                                                                                                                                                                                                                                                                                                                                                                                                                                                                                                                                                                                                                                                                                                                                                                                                                                                                                                                                                                                                                                                                                                                                                                                                                                                                                                                                                                                                                                                                                                                                                                                                                                                                                                                                                                                                                                                                                                                                                                                                                                                                                                                                                                      | 87<br>43<br>65<br>87<br>96<br>65<br>89<br>96<br>65<br>91<br>91<br>95<br>65<br>91<br>95<br>65<br>00<br>04<br>668<br>007     | (MD ft)<br>(11,456<br>(11,545<br>(11,545<br>(11,545<br>(11,545<br>(11,617<br>(11,596<br>(11,702<br>(11,702<br>(11,702<br>(11,702<br>(11,702<br>(11,702<br>(11,702<br>(11,702<br>(11,702<br>(11,702<br>(11,702<br>(11,702<br>(11,702<br>(11,702<br>(11,702<br>(11,702<br>(11,702<br>(11,702<br>(11,702<br>(11,702<br>(11,702<br>(11,702<br>(11,702<br>(11,702<br>(11,702<br>(11,702<br>(11,702<br>(11,702<br>(11,702<br>(11,702<br>(11,702<br>(11,702<br>(11,702<br>(11,702<br>(11,702<br>(11,702<br>(11,702<br>(11,702<br>(11,702<br>(11,702<br>(11,702<br>(11,702<br>(11,702<br>(11,702<br>(11,702<br>(11,702<br>(11,702<br>(11,702<br>(11,702<br>(11,702<br>(11,702<br>(11,702<br>(11,702<br>(11,702<br>(11,702<br>(11,702<br>(11,702<br>(11,702<br>(11,702<br>(11,702<br>(11,702<br>(11,702<br>(11,702<br>(11,702<br>(11,702<br>(11,702<br>(11,702<br>(11,702<br>(11,702<br>(11,702<br>(11,702<br>(11,702<br>(11,702<br>(11,702<br>(11,702<br>(11,702<br>(12,704<br>(12,704<br>(12,702<br>(12,702<br>(12,702<br>(12,702<br>(12,702<br>(12,702<br>(12,702<br>(12,702<br>(12,702<br>(12,702<br>(12,702<br>(12,702<br>(12,702<br>(12,702<br>(12,702<br>(12,702<br>(12,702<br>(12,702<br>(12,702<br>(12,702<br>(12,702<br>(12,702<br>(12,702<br>(12,702<br>(12,702<br>(12,702<br>(12,702<br>(12,702<br>(12,702<br>(12,702<br>(12,702<br>(12,702<br>(12,702<br>(12,702<br>(12,702<br>(12,702<br>(12,702<br>(12,702<br>(12,702<br>(12,702<br>(12,702<br>(12,702<br>(12,702<br>(12,702<br>(12,702<br>(12,702<br>(12,702<br>(12,702<br>(12,702<br>(12,702<br>(12,702<br>(12,702<br>(12,702<br>(12,702<br>(12,702<br>(12,702<br>(12,702<br>(12,702<br>(12,702<br>(12,702<br>(12,702<br>(12,702<br>(12,702<br>(12,702<br>(12,702<br>(12,702<br>(12,702<br>(12,702<br>(12,702<br>(12,702<br>(12,702<br>(12,702<br>(12,702<br>(12,702<br>(12,702<br>(12,702<br>(12,702<br>(12,702<br>(12,702<br>(12,702<br>(12,702<br>(12,702<br>(12,702<br>(12,702<br>(12,702<br>(12,702<br>(12,702<br>(12,702<br>(12,702<br>(12,702<br>(12,702<br>(12,702<br>(12,702<br>(12,702<br>(12,702<br>(12,702<br>(12,702<br>(12,702<br>(12,702<br>(12,702<br>(12,702<br>(12,702<br>(12,702<br>(12,702<br>(12,702<br>(12,702<br>(12,702<br>(12,702<br>(12,702<br>(12,702<br>(12,702<br>(12,702<br>(12,702<br>(12,702<br>(12,702<br>(12,702<br>(12,702<br>(12,702<br>(12,702<br>(12,702<br>(12,702<br>(12,702<br>(12,702<br>(12,702<br>(12,702<br>(12,702<br>(12,702<br>(12,702<br>(12,702<br>(12,702<br>(12,702<br>(12,702<br>(12,702<br>(12,702<br>(12,702<br>(12,702<br>(12,702<br>(12,702<br>(12,702<br>(12,702<br>(12,702<br>(12                                                                                                                                                                                                                                       |