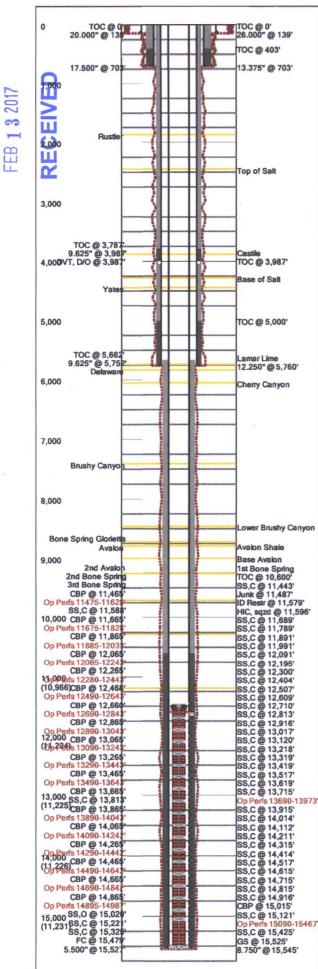

# HOBBS OCD

Last Updated: 5/26/2016 06:24 AM

| Lennox             | )                                                                                                                                                                                                                                                                                                                                                                                                                                                                                                                                                                                                                                                                                                 |                                                                                                                                                                                                                                                                                                                                                                                                                                                                                                                                                                                                                                                                                                                                      |           |                                                                                                                                                                                                                                                                                                                                                                                                                                                                                                                                                                                                                                                                                                                                                                                                                                                                                                                                                                                                                                                                                                                                                                                                                                                                                                                                                                                                                                                                                                                                                                                                                                                                                                                                                                                                                                                                                                                                                                                                                                                                                                                                                                                                                                                                                                                                                                                                                                                                                                                                                                                                                                                                                                                                                                                                                                                                                                                                                                                                                                                                                                                                                                                        |                                                                                                             | -                                                                                                                                                                                  |                                                                              |                                                                                                                                                                                                                                                                                                                                                                                                                                                                                                                                                                                                                                                                                                                                                                                                                                                                                                                                                                                                                                                                                                                                                                                                                                                                                                                                                                                                                                                                                                                                                                                                                                                                                                                                                                                                                                                                                                                                                                                                                                                                                                                                                                                                                                                                                                                                                                                                                                                                                                                                                                                                                                                                                                                                                                                                                                        |                                                                                                                            | II No.                                                                                                                                                                                                                                                                                                                                                                                                                                                                                                                                                                                                                                                                                                                                                                                                                                                                                                                                                                                                                                                                                                                                                                                                                                                                                                                                                                                                                                                                                                                                                                                                                                                                                                                                                                                                                                                                                                                                                                                                                                                                                                                                                                                                                                                                                                                                                                                                                                                                                                                                                                                                                                                                                                                                                                                                                                     |
|--------------------|---------------------------------------------------------------------------------------------------------------------------------------------------------------------------------------------------------------------------------------------------------------------------------------------------------------------------------------------------------------------------------------------------------------------------------------------------------------------------------------------------------------------------------------------------------------------------------------------------------------------------------------------------------------------------------------------------|--------------------------------------------------------------------------------------------------------------------------------------------------------------------------------------------------------------------------------------------------------------------------------------------------------------------------------------------------------------------------------------------------------------------------------------------------------------------------------------------------------------------------------------------------------------------------------------------------------------------------------------------------------------------------------------------------------------------------------------|-----------|----------------------------------------------------------------------------------------------------------------------------------------------------------------------------------------------------------------------------------------------------------------------------------------------------------------------------------------------------------------------------------------------------------------------------------------------------------------------------------------------------------------------------------------------------------------------------------------------------------------------------------------------------------------------------------------------------------------------------------------------------------------------------------------------------------------------------------------------------------------------------------------------------------------------------------------------------------------------------------------------------------------------------------------------------------------------------------------------------------------------------------------------------------------------------------------------------------------------------------------------------------------------------------------------------------------------------------------------------------------------------------------------------------------------------------------------------------------------------------------------------------------------------------------------------------------------------------------------------------------------------------------------------------------------------------------------------------------------------------------------------------------------------------------------------------------------------------------------------------------------------------------------------------------------------------------------------------------------------------------------------------------------------------------------------------------------------------------------------------------------------------------------------------------------------------------------------------------------------------------------------------------------------------------------------------------------------------------------------------------------------------------------------------------------------------------------------------------------------------------------------------------------------------------------------------------------------------------------------------------------------------------------------------------------------------------------------------------------------------------------------------------------------------------------------------------------------------------------------------------------------------------------------------------------------------------------------------------------------------------------------------------------------------------------------------------------------------------------------------------------------------------------------------------------------------------|-------------------------------------------------------------------------------------------------------------|------------------------------------------------------------------------------------------------------------------------------------------------------------------------------------|------------------------------------------------------------------------------|----------------------------------------------------------------------------------------------------------------------------------------------------------------------------------------------------------------------------------------------------------------------------------------------------------------------------------------------------------------------------------------------------------------------------------------------------------------------------------------------------------------------------------------------------------------------------------------------------------------------------------------------------------------------------------------------------------------------------------------------------------------------------------------------------------------------------------------------------------------------------------------------------------------------------------------------------------------------------------------------------------------------------------------------------------------------------------------------------------------------------------------------------------------------------------------------------------------------------------------------------------------------------------------------------------------------------------------------------------------------------------------------------------------------------------------------------------------------------------------------------------------------------------------------------------------------------------------------------------------------------------------------------------------------------------------------------------------------------------------------------------------------------------------------------------------------------------------------------------------------------------------------------------------------------------------------------------------------------------------------------------------------------------------------------------------------------------------------------------------------------------------------------------------------------------------------------------------------------------------------------------------------------------------------------------------------------------------------------------------------------------------------------------------------------------------------------------------------------------------------------------------------------------------------------------------------------------------------------------------------------------------------------------------------------------------------------------------------------------------------------------------------------------------------------------------------------------------|----------------------------------------------------------------------------------------------------------------------------|--------------------------------------------------------------------------------------------------------------------------------------------------------------------------------------------------------------------------------------------------------------------------------------------------------------------------------------------------------------------------------------------------------------------------------------------------------------------------------------------------------------------------------------------------------------------------------------------------------------------------------------------------------------------------------------------------------------------------------------------------------------------------------------------------------------------------------------------------------------------------------------------------------------------------------------------------------------------------------------------------------------------------------------------------------------------------------------------------------------------------------------------------------------------------------------------------------------------------------------------------------------------------------------------------------------------------------------------------------------------------------------------------------------------------------------------------------------------------------------------------------------------------------------------------------------------------------------------------------------------------------------------------------------------------------------------------------------------------------------------------------------------------------------------------------------------------------------------------------------------------------------------------------------------------------------------------------------------------------------------------------------------------------------------------------------------------------------------------------------------------------------------------------------------------------------------------------------------------------------------------------------------------------------------------------------------------------------------------------------------------------------------------------------------------------------------------------------------------------------------------------------------------------------------------------------------------------------------------------------------------------------------------------------------------------------------------------------------------------------------------------------------------------------------------------------------------------------------|
| County             |                                                                                                                                                                                                                                                                                                                                                                                                                                                                                                                                                                                                                                                                                                   |                                                                                                                                                                                                                                                                                                                                                                                                                                                                                                                                                                                                                                                                                                                                      |           |                                                                                                                                                                                                                                                                                                                                                                                                                                                                                                                                                                                                                                                                                                                                                                                                                                                                                                                                                                                                                                                                                                                                                                                                                                                                                                                                                                                                                                                                                                                                                                                                                                                                                                                                                                                                                                                                                                                                                                                                                                                                                                                                                                                                                                                                                                                                                                                                                                                                                                                                                                                                                                                                                                                                                                                                                                                                                                                                                                                                                                                                                                                                                                                        | JZ S                                                                                                        | ate                                                                                                                                                                                | _                                                                            | AD                                                                                                                                                                                                                                                                                                                                                                                                                                                                                                                                                                                                                                                                                                                                                                                                                                                                                                                                                                                                                                                                                                                                                                                                                                                                                                                                                                                                                                                                                                                                                                                                                                                                                                                                                                                                                                                                                                                                                                                                                                                                                                                                                                                                                                                                                                                                                                                                                                                                                                                                                                                                                                                                                                                                                                                                                                     |                                                                                                                            |                                                                                                                                                                                                                                                                                                                                                                                                                                                                                                                                                                                                                                                                                                                                                                                                                                                                                                                                                                                                                                                                                                                                                                                                                                                                                                                                                                                                                                                                                                                                                                                                                                                                                                                                                                                                                                                                                                                                                                                                                                                                                                                                                                                                                                                                                                                                                                                                                                                                                                                                                                                                                                                                                                                                                                                                                                            |
|                    |                                                                                                                                                                                                                                                                                                                                                                                                                                                                                                                                                                                                                                                                                                   |                                                                                                                                                                                                                                                                                                                                                                                                                                                                                                                                                                                                                                                                                                                                      |           |                                                                                                                                                                                                                                                                                                                                                                                                                                                                                                                                                                                                                                                                                                                                                                                                                                                                                                                                                                                                                                                                                                                                                                                                                                                                                                                                                                                                                                                                                                                                                                                                                                                                                                                                                                                                                                                                                                                                                                                                                                                                                                                                                                                                                                                                                                                                                                                                                                                                                                                                                                                                                                                                                                                                                                                                                                                                                                                                                                                                                                                                                                                                                                                        |                                                                                                             |                                                                                                                                                                                    |                                                                              |                                                                                                                                                                                                                                                                                                                                                                                                                                                                                                                                                                                                                                                                                                                                                                                                                                                                                                                                                                                                                                                                                                                                                                                                                                                                                                                                                                                                                                                                                                                                                                                                                                                                                                                                                                                                                                                                                                                                                                                                                                                                                                                                                                                                                                                                                                                                                                                                                                                                                                                                                                                                                                                                                                                                                                                                                                        |                                                                                                                            |                                                                                                                                                                                                                                                                                                                                                                                                                                                                                                                                                                                                                                                                                                                                                                                                                                                                                                                                                                                                                                                                                                                                                                                                                                                                                                                                                                                                                                                                                                                                                                                                                                                                                                                                                                                                                                                                                                                                                                                                                                                                                                                                                                                                                                                                                                                                                                                                                                                                                                                                                                                                                                                                                                                                                                                                                                            |
| Lea                |                                                                                                                                                                                                                                                                                                                                                                                                                                                                                                                                                                                                                                                                                                   |                                                                                                                                                                                                                                                                                                                                                                                                                                                                                                                                                                                                                                                                                                                                      | New       | viexico                                                                                                                                                                                                                                                                                                                                                                                                                                                                                                                                                                                                                                                                                                                                                                                                                                                                                                                                                                                                                                                                                                                                                                                                                                                                                                                                                                                                                                                                                                                                                                                                                                                                                                                                                                                                                                                                                                                                                                                                                                                                                                                                                                                                                                                                                                                                                                                                                                                                                                                                                                                                                                                                                                                                                                                                                                                                                                                                                                                                                                                                                                                                                                                | )                                                                                                           |                                                                                                                                                                                    |                                                                              | 3002                                                                                                                                                                                                                                                                                                                                                                                                                                                                                                                                                                                                                                                                                                                                                                                                                                                                                                                                                                                                                                                                                                                                                                                                                                                                                                                                                                                                                                                                                                                                                                                                                                                                                                                                                                                                                                                                                                                                                                                                                                                                                                                                                                                                                                                                                                                                                                                                                                                                                                                                                                                                                                                                                                                                                                                                                                   | 4127                                                                                                                       | 00000                                                                                                                                                                                                                                                                                                                                                                                                                                                                                                                                                                                                                                                                                                                                                                                                                                                                                                                                                                                                                                                                                                                                                                                                                                                                                                                                                                                                                                                                                                                                                                                                                                                                                                                                                                                                                                                                                                                                                                                                                                                                                                                                                                                                                                                                                                                                                                                                                                                                                                                                                                                                                                                                                                                                                                                                                                      |
| Version            |                                                                                                                                                                                                                                                                                                                                                                                                                                                                                                                                                                                                                                                                                                   | -                                                                                                                                                                                                                                                                                                                                                                                                                                                                                                                                                                                                                                                                                                                                    |           |                                                                                                                                                                                                                                                                                                                                                                                                                                                                                                                                                                                                                                                                                                                                                                                                                                                                                                                                                                                                                                                                                                                                                                                                                                                                                                                                                                                                                                                                                                                                                                                                                                                                                                                                                                                                                                                                                                                                                                                                                                                                                                                                                                                                                                                                                                                                                                                                                                                                                                                                                                                                                                                                                                                                                                                                                                                                                                                                                                                                                                                                                                                                                                                        | _                                                                                                           |                                                                                                                                                                                    |                                                                              |                                                                                                                                                                                                                                                                                                                                                                                                                                                                                                                                                                                                                                                                                                                                                                                                                                                                                                                                                                                                                                                                                                                                                                                                                                                                                                                                                                                                                                                                                                                                                                                                                                                                                                                                                                                                                                                                                                                                                                                                                                                                                                                                                                                                                                                                                                                                                                                                                                                                                                                                                                                                                                                                                                                                                                                                                                        | _                                                                                                                          |                                                                                                                                                                                                                                                                                                                                                                                                                                                                                                                                                                                                                                                                                                                                                                                                                                                                                                                                                                                                                                                                                                                                                                                                                                                                                                                                                                                                                                                                                                                                                                                                                                                                                                                                                                                                                                                                                                                                                                                                                                                                                                                                                                                                                                                                                                                                                                                                                                                                                                                                                                                                                                                                                                                                                                                                                                            |
| 01 (4)             |                                                                                                                                                                                                                                                                                                                                                                                                                                                                                                                                                                                                                                                                                                   | Lennox 32 State         4H           State         API No.           New Mexico         30025412700000            ersion Tag         30025412700000            completed         ft)         Section         Township/Block         Range/Survey           3,476.0         32         22S         35E           Well Status         Latitude         Longitude           s, Inc         Completed                                                                                                                                                                                                                                                                                                                                    |           |                                                                                                                                                                                                                                                                                                                                                                                                                                                                                                                                                                                                                                                                                                                                                                                                                                                                                                                                                                                                                                                                                                                                                                                                                                                                                                                                                                                                                                                                                                                                                                                                                                                                                                                                                                                                                                                                                                                                                                                                                                                                                                                                                                                                                                                                                                                                                                                                                                                                                                                                                                                                                                                                                                                                                                                                                                                                                                                                                                                                                                                                                                                                                                                        |                                                                                                             |                                                                                                                                                                                    |                                                                              |                                                                                                                                                                                                                                                                                                                                                                                                                                                                                                                                                                                                                                                                                                                                                                                                                                                                                                                                                                                                                                                                                                                                                                                                                                                                                                                                                                                                                                                                                                                                                                                                                                                                                                                                                                                                                                                                                                                                                                                                                                                                                                                                                                                                                                                                                                                                                                                                                                                                                                                                                                                                                                                                                                                                                                                                                                        |                                                                                                                            |                                                                                                                                                                                                                                                                                                                                                                                                                                                                                                                                                                                                                                                                                                                                                                                                                                                                                                                                                                                                                                                                                                                                                                                                                                                                                                                                                                                                                                                                                                                                                                                                                                                                                                                                                                                                                                                                                                                                                                                                                                                                                                                                                                                                                                                                                                                                                                                                                                                                                                                                                                                                                                                                                                                                                                                                                                            |
| GL (ft)            | KB (ft)                                                                                                                                                                                                                                                                                                                                                                                                                                                                                                                                                                                                                                                                                           |                                                                                                                                                                                                                                                                                                                                                                                                                                                                                                                                                                                                                                                                                                                                      | tion      |                                                                                                                                                                                                                                                                                                                                                                                                                                                                                                                                                                                                                                                                                                                                                                                                                                                                                                                                                                                                                                                                                                                                                                                                                                                                                                                                                                                                                                                                                                                                                                                                                                                                                                                                                                                                                                                                                                                                                                                                                                                                                                                                                                                                                                                                                                                                                                                                                                                                                                                                                                                                                                                                                                                                                                                                                                                                                                                                                                                                                                                                                                                                                                                        | snip                                                                                                        | BIOC                                                                                                                                                                               | ĸ                                                                            | -                                                                                                                                                                                                                                                                                                                                                                                                                                                                                                                                                                                                                                                                                                                                                                                                                                                                                                                                                                                                                                                                                                                                                                                                                                                                                                                                                                                                                                                                                                                                                                                                                                                                                                                                                                                                                                                                                                                                                                                                                                                                                                                                                                                                                                                                                                                                                                                                                                                                                                                                                                                                                                                                                                                                                                                                                                      | e/Sur                                                                                                                      | vey                                                                                                                                                                                                                                                                                                                                                                                                                                                                                                                                                                                                                                                                                                                                                                                                                                                                                                                                                                                                                                                                                                                                                                                                                                                                                                                                                                                                                                                                                                                                                                                                                                                                                                                                                                                                                                                                                                                                                                                                                                                                                                                                                                                                                                                                                                                                                                                                                                                                                                                                                                                                                                                                                                                                                                                                                                        |
| 3,456.0            | 3,4/6                                                                                                                                                                                                                                                                                                                                                                                                                                                                                                                                                                                                                                                                                             | .0 32                                                                                                                                                                                                                                                                                                                                                                                                                                                                                                                                                                                                                                                                                                                                | 1144 - 11 |                                                                                                                                                                                                                                                                                                                                                                                                                                                                                                                                                                                                                                                                                                                                                                                                                                                                                                                                                                                                                                                                                                                                                                                                                                                                                                                                                                                                                                                                                                                                                                                                                                                                                                                                                                                                                                                                                                                                                                                                                                                                                                                                                                                                                                                                                                                                                                                                                                                                                                                                                                                                                                                                                                                                                                                                                                                                                                                                                                                                                                                                                                                                                                                        |                                                                                                             | 11                                                                                                                                                                                 |                                                                              | 35E                                                                                                                                                                                                                                                                                                                                                                                                                                                                                                                                                                                                                                                                                                                                                                                                                                                                                                                                                                                                                                                                                                                                                                                                                                                                                                                                                                                                                                                                                                                                                                                                                                                                                                                                                                                                                                                                                                                                                                                                                                                                                                                                                                                                                                                                                                                                                                                                                                                                                                                                                                                                                                                                                                                                                                                                                                    |                                                                                                                            |                                                                                                                                                                                                                                                                                                                                                                                                                                                                                                                                                                                                                                                                                                                                                                                                                                                                                                                                                                                                                                                                                                                                                                                                                                                                                                                                                                                                                                                                                                                                                                                                                                                                                                                                                                                                                                                                                                                                                                                                                                                                                                                                                                                                                                                                                                                                                                                                                                                                                                                                                                                                                                                                                                                                                                                                                                            |
| Operator           | d One las                                                                                                                                                                                                                                                                                                                                                                                                                                                                                                                                                                                                                                                                                         |                                                                                                                                                                                                                                                                                                                                                                                                                                                                                                                                                                                                                                                                                                                                      |           |                                                                                                                                                                                                                                                                                                                                                                                                                                                                                                                                                                                                                                                                                                                                                                                                                                                                                                                                                                                                                                                                                                                                                                                                                                                                                                                                                                                                                                                                                                                                                                                                                                                                                                                                                                                                                                                                                                                                                                                                                                                                                                                                                                                                                                                                                                                                                                                                                                                                                                                                                                                                                                                                                                                                                                                                                                                                                                                                                                                                                                                                                                                                                                                        | \$                                                                                                          | Lat                                                                                                                                                                                | itude                                                                        |                                                                                                                                                                                                                                                                                                                                                                                                                                                                                                                                                                                                                                                                                                                                                                                                                                                                                                                                                                                                                                                                                                                                                                                                                                                                                                                                                                                                                                                                                                                                                                                                                                                                                                                                                                                                                                                                                                                                                                                                                                                                                                                                                                                                                                                                                                                                                                                                                                                                                                                                                                                                                                                                                                                                                                                                                                        | Long                                                                                                                       | itude                                                                                                                                                                                                                                                                                                                                                                                                                                                                                                                                                                                                                                                                                                                                                                                                                                                                                                                                                                                                                                                                                                                                                                                                                                                                                                                                                                                                                                                                                                                                                                                                                                                                                                                                                                                                                                                                                                                                                                                                                                                                                                                                                                                                                                                                                                                                                                                                                                                                                                                                                                                                                                                                                                                                                                                                                                      |
| Caza Oil an        |                                                                                                                                                                                                                                                                                                                                                                                                                                                                                                                                                                                                                                                                                                   |                                                                                                                                                                                                                                                                                                                                                                                                                                                                                                                                                                                                                                                                                                                                      |           |                                                                                                                                                                                                                                                                                                                                                                                                                                                                                                                                                                                                                                                                                                                                                                                                                                                                                                                                                                                                                                                                                                                                                                                                                                                                                                                                                                                                                                                                                                                                                                                                                                                                                                                                                                                                                                                                                                                                                                                                                                                                                                                                                                                                                                                                                                                                                                                                                                                                                                                                                                                                                                                                                                                                                                                                                                                                                                                                                                                                                                                                                                                                                                                        | 1===                                                                                                        |                                                                                                                                                                                    |                                                                              |                                                                                                                                                                                                                                                                                                                                                                                                                                                                                                                                                                                                                                                                                                                                                                                                                                                                                                                                                                                                                                                                                                                                                                                                                                                                                                                                                                                                                                                                                                                                                                                                                                                                                                                                                                                                                                                                                                                                                                                                                                                                                                                                                                                                                                                                                                                                                                                                                                                                                                                                                                                                                                                                                                                                                                                                                                        | _                                                                                                                          |                                                                                                                                                                                                                                                                                                                                                                                                                                                                                                                                                                                                                                                                                                                                                                                                                                                                                                                                                                                                                                                                                                                                                                                                                                                                                                                                                                                                                                                                                                                                                                                                                                                                                                                                                                                                                                                                                                                                                                                                                                                                                                                                                                                                                                                                                                                                                                                                                                                                                                                                                                                                                                                                                                                                                                                                                                            |
| Dist, N/S (f       |                                                                                                                                                                                                                                                                                                                                                                                                                                                                                                                                                                                                                                                                                                   | ne D                                                                                                                                                                                                                                                                                                                                                                                                                                                                                                                                                                                                                                                                                                                                 | ist, E/   |                                                                                                                                                                                                                                                                                                                                                                                                                                                                                                                                                                                                                                                                                                                                                                                                                                                                                                                                                                                                                                                                                                                                                                                                                                                                                                                                                                                                                                                                                                                                                                                                                                                                                                                                                                                                                                                                                                                                                                                                                                                                                                                                                                                                                                                                                                                                                                                                                                                                                                                                                                                                                                                                                                                                                                                                                                                                                                                                                                                                                                                                                                                                                                                        |                                                                                                             |                                                                                                                                                                                    |                                                                              | -                                                                                                                                                                                                                                                                                                                                                                                                                                                                                                                                                                                                                                                                                                                                                                                                                                                                                                                                                                                                                                                                                                                                                                                                                                                                                                                                                                                                                                                                                                                                                                                                                                                                                                                                                                                                                                                                                                                                                                                                                                                                                                                                                                                                                                                                                                                                                                                                                                                                                                                                                                                                                                                                                                                                                                                                                                      | From                                                                                                                       | 1                                                                                                                                                                                                                                                                                                                                                                                                                                                                                                                                                                                                                                                                                                                                                                                                                                                                                                                                                                                                                                                                                                                                                                                                                                                                                                                                                                                                                                                                                                                                                                                                                                                                                                                                                                                                                                                                                                                                                                                                                                                                                                                                                                                                                                                                                                                                                                                                                                                                                                                                                                                                                                                                                                                                                                                                                                          |
| -                  | 30 FSL                                                                                                                                                                                                                                                                                                                                                                                                                                                                                                                                                                                                                                                                                            |                                                                                                                                                                                                                                                                                                                                                                                                                                                                                                                                                                                                                                                                                                                                      |           |                                                                                                                                                                                                                                                                                                                                                                                                                                                                                                                                                                                                                                                                                                                                                                                                                                                                                                                                                                                                                                                                                                                                                                                                                                                                                                                                                                                                                                                                                                                                                                                                                                                                                                                                                                                                                                                                                                                                                                                                                                                                                                                                                                                                                                                                                                                                                                                                                                                                                                                                                                                                                                                                                                                                                                                                                                                                                                                                                                                                                                                                                                                                                                                        |                                                                                                             |                                                                                                                                                                                    |                                                                              |                                                                                                                                                                                                                                                                                                                                                                                                                                                                                                                                                                                                                                                                                                                                                                                                                                                                                                                                                                                                                                                                                                                                                                                                                                                                                                                                                                                                                                                                                                                                                                                                                                                                                                                                                                                                                                                                                                                                                                                                                                                                                                                                                                                                                                                                                                                                                                                                                                                                                                                                                                                                                                                                                                                                                                                                                                        |                                                                                                                            |                                                                                                                                                                                                                                                                                                                                                                                                                                                                                                                                                                                                                                                                                                                                                                                                                                                                                                                                                                                                                                                                                                                                                                                                                                                                                                                                                                                                                                                                                                                                                                                                                                                                                                                                                                                                                                                                                                                                                                                                                                                                                                                                                                                                                                                                                                                                                                                                                                                                                                                                                                                                                                                                                                                                                                                                                                            |
| Prop Num           |                                                                                                                                                                                                                                                                                                                                                                                                                                                                                                                                                                                                                                                                                                   |                                                                                                                                                                                                                                                                                                                                                                                                                                                                                                                                                                                                                                                                                                                                      |           | 1                                                                                                                                                                                                                                                                                                                                                                                                                                                                                                                                                                                                                                                                                                                                                                                                                                                                                                                                                                                                                                                                                                                                                                                                                                                                                                                                                                                                                                                                                                                                                                                                                                                                                                                                                                                                                                                                                                                                                                                                                                                                                                                                                                                                                                                                                                                                                                                                                                                                                                                                                                                                                                                                                                                                                                                                                                                                                                                                                                                                                                                                                                                                                                                      | Spuc                                                                                                        |                                                                                                                                                                                    |                                                                              |                                                                                                                                                                                                                                                                                                                                                                                                                                                                                                                                                                                                                                                                                                                                                                                                                                                                                                                                                                                                                                                                                                                                                                                                                                                                                                                                                                                                                                                                                                                                                                                                                                                                                                                                                                                                                                                                                                                                                                                                                                                                                                                                                                                                                                                                                                                                                                                                                                                                                                                                                                                                                                                                                                                                                                                                                                        | mp. D                                                                                                                      |                                                                                                                                                                                                                                                                                                                                                                                                                                                                                                                                                                                                                                                                                                                                                                                                                                                                                                                                                                                                                                                                                                                                                                                                                                                                                                                                                                                                                                                                                                                                                                                                                                                                                                                                                                                                                                                                                                                                                                                                                                                                                                                                                                                                                                                                                                                                                                                                                                                                                                                                                                                                                                                                                                                                                                                                                                            |
|                    |                                                                                                                                                                                                                                                                                                                                                                                                                                                                                                                                                                                                                                                                                                   |                                                                                                                                                                                                                                                                                                                                                                                                                                                                                                                                                                                                                                                                                                                                      |           |                                                                                                                                                                                                                                                                                                                                                                                                                                                                                                                                                                                                                                                                                                                                                                                                                                                                                                                                                                                                                                                                                                                                                                                                                                                                                                                                                                                                                                                                                                                                                                                                                                                                                                                                                                                                                                                                                                                                                                                                                                                                                                                                                                                                                                                                                                                                                                                                                                                                                                                                                                                                                                                                                                                                                                                                                                                                                                                                                                                                                                                                                                                                                                                        |                                                                                                             | 8                                                                                                                                                                                  | /16/20                                                                       | 014                                                                                                                                                                                                                                                                                                                                                                                                                                                                                                                                                                                                                                                                                                                                                                                                                                                                                                                                                                                                                                                                                                                                                                                                                                                                                                                                                                                                                                                                                                                                                                                                                                                                                                                                                                                                                                                                                                                                                                                                                                                                                                                                                                                                                                                                                                                                                                                                                                                                                                                                                                                                                                                                                                                                                                                                                                    |                                                                                                                            | 5/19/2016                                                                                                                                                                                                                                                                                                                                                                                                                                                                                                                                                                                                                                                                                                                                                                                                                                                                                                                                                                                                                                                                                                                                                                                                                                                                                                                                                                                                                                                                                                                                                                                                                                                                                                                                                                                                                                                                                                                                                                                                                                                                                                                                                                                                                                                                                                                                                                                                                                                                                                                                                                                                                                                                                                                                                                                                                                  |
| Additional         | Informati                                                                                                                                                                                                                                                                                                                                                                                                                                                                                                                                                                                                                                                                                         | on                                                                                                                                                                                                                                                                                                                                                                                                                                                                                                                                                                                                                                                                                                                                   |           |                                                                                                                                                                                                                                                                                                                                                                                                                                                                                                                                                                                                                                                                                                                                                                                                                                                                                                                                                                                                                                                                                                                                                                                                                                                                                                                                                                                                                                                                                                                                                                                                                                                                                                                                                                                                                                                                                                                                                                                                                                                                                                                                                                                                                                                                                                                                                                                                                                                                                                                                                                                                                                                                                                                                                                                                                                                                                                                                                                                                                                                                                                                                                                                        |                                                                                                             |                                                                                                                                                                                    |                                                                              |                                                                                                                                                                                                                                                                                                                                                                                                                                                                                                                                                                                                                                                                                                                                                                                                                                                                                                                                                                                                                                                                                                                                                                                                                                                                                                                                                                                                                                                                                                                                                                                                                                                                                                                                                                                                                                                                                                                                                                                                                                                                                                                                                                                                                                                                                                                                                                                                                                                                                                                                                                                                                                                                                                                                                                                                                                        |                                                                                                                            |                                                                                                                                                                                                                                                                                                                                                                                                                                                                                                                                                                                                                                                                                                                                                                                                                                                                                                                                                                                                                                                                                                                                                                                                                                                                                                                                                                                                                                                                                                                                                                                                                                                                                                                                                                                                                                                                                                                                                                                                                                                                                                                                                                                                                                                                                                                                                                                                                                                                                                                                                                                                                                                                                                                                                                                                                                            |
|                    |                                                                                                                                                                                                                                                                                                                                                                                                                                                                                                                                                                                                                                                                                                   |                                                                                                                                                                                                                                                                                                                                                                                                                                                                                                                                                                                                                                                                                                                                      |           |                                                                                                                                                                                                                                                                                                                                                                                                                                                                                                                                                                                                                                                                                                                                                                                                                                                                                                                                                                                                                                                                                                                                                                                                                                                                                                                                                                                                                                                                                                                                                                                                                                                                                                                                                                                                                                                                                                                                                                                                                                                                                                                                                                                                                                                                                                                                                                                                                                                                                                                                                                                                                                                                                                                                                                                                                                                                                                                                                                                                                                                                                                                                                                                        |                                                                                                             |                                                                                                                                                                                    |                                                                              |                                                                                                                                                                                                                                                                                                                                                                                                                                                                                                                                                                                                                                                                                                                                                                                                                                                                                                                                                                                                                                                                                                                                                                                                                                                                                                                                                                                                                                                                                                                                                                                                                                                                                                                                                                                                                                                                                                                                                                                                                                                                                                                                                                                                                                                                                                                                                                                                                                                                                                                                                                                                                                                                                                                                                                                                                                        |                                                                                                                            |                                                                                                                                                                                                                                                                                                                                                                                                                                                                                                                                                                                                                                                                                                                                                                                                                                                                                                                                                                                                                                                                                                                                                                                                                                                                                                                                                                                                                                                                                                                                                                                                                                                                                                                                                                                                                                                                                                                                                                                                                                                                                                                                                                                                                                                                                                                                                                                                                                                                                                                                                                                                                                                                                                                                                                                                                                            |
| OGRID              | N                                                                                                                                                                                                                                                                                                                                                                                                                                                                                                                                                                                                                                                                                                 | lell Typ                                                                                                                                                                                                                                                                                                                                                                                                                                                                                                                                                                                                                                                                                                                             | e         |                                                                                                                                                                                                                                                                                                                                                                                                                                                                                                                                                                                                                                                                                                                                                                                                                                                                                                                                                                                                                                                                                                                                                                                                                                                                                                                                                                                                                                                                                                                                                                                                                                                                                                                                                                                                                                                                                                                                                                                                                                                                                                                                                                                                                                                                                                                                                                                                                                                                                                                                                                                                                                                                                                                                                                                                                                                                                                                                                                                                                                                                                                                                                                                        |                                                                                                             |                                                                                                                                                                                    | e and                                                                        |                                                                                                                                                                                                                                                                                                                                                                                                                                                                                                                                                                                                                                                                                                                                                                                                                                                                                                                                                                                                                                                                                                                                                                                                                                                                                                                                                                                                                                                                                                                                                                                                                                                                                                                                                                                                                                                                                                                                                                                                                                                                                                                                                                                                                                                                                                                                                                                                                                                                                                                                                                                                                                                                                                                                                                                                                                        |                                                                                                                            |                                                                                                                                                                                                                                                                                                                                                                                                                                                                                                                                                                                                                                                                                                                                                                                                                                                                                                                                                                                                                                                                                                                                                                                                                                                                                                                                                                                                                                                                                                                                                                                                                                                                                                                                                                                                                                                                                                                                                                                                                                                                                                                                                                                                                                                                                                                                                                                                                                                                                                                                                                                                                                                                                                                                                                                                                                            |
| 249099             |                                                                                                                                                                                                                                                                                                                                                                                                                                                                                                                                                                                                                                                                                                   | orizont                                                                                                                                                                                                                                                                                                                                                                                                                                                                                                                                                                                                                                                                                                                              |           |                                                                                                                                                                                                                                                                                                                                                                                                                                                                                                                                                                                                                                                                                                                                                                                                                                                                                                                                                                                                                                                                                                                                                                                                                                                                                                                                                                                                                                                                                                                                                                                                                                                                                                                                                                                                                                                                                                                                                                                                                                                                                                                                                                                                                                                                                                                                                                                                                                                                                                                                                                                                                                                                                                                                                                                                                                                                                                                                                                                                                                                                                                                                                                                        | Num                                                                                                         | ber                                                                                                                                                                                |                                                                              |                                                                                                                                                                                                                                                                                                                                                                                                                                                                                                                                                                                                                                                                                                                                                                                                                                                                                                                                                                                                                                                                                                                                                                                                                                                                                                                                                                                                                                                                                                                                                                                                                                                                                                                                                                                                                                                                                                                                                                                                                                                                                                                                                                                                                                                                                                                                                                                                                                                                                                                                                                                                                                                                                                                                                                                                                                        |                                                                                                                            |                                                                                                                                                                                                                                                                                                                                                                                                                                                                                                                                                                                                                                                                                                                                                                                                                                                                                                                                                                                                                                                                                                                                                                                                                                                                                                                                                                                                                                                                                                                                                                                                                                                                                                                                                                                                                                                                                                                                                                                                                                                                                                                                                                                                                                                                                                                                                                                                                                                                                                                                                                                                                                                                                                                                                                                                                                            |
| 249099             |                                                                                                                                                                                                                                                                                                                                                                                                                                                                                                                                                                                                                                                                                                   | onzona                                                                                                                                                                                                                                                                                                                                                                                                                                                                                                                                                                                                                                                                                                                               |           |                                                                                                                                                                                                                                                                                                                                                                                                                                                                                                                                                                                                                                                                                                                                                                                                                                                                                                                                                                                                                                                                                                                                                                                                                                                                                                                                                                                                                                                                                                                                                                                                                                                                                                                                                                                                                                                                                                                                                                                                                                                                                                                                                                                                                                                                                                                                                                                                                                                                                                                                                                                                                                                                                                                                                                                                                                                                                                                                                                                                                                                                                                                                                                                        |                                                                                                             |                                                                                                                                                                                    |                                                                              |                                                                                                                                                                                                                                                                                                                                                                                                                                                                                                                                                                                                                                                                                                                                                                                                                                                                                                                                                                                                                                                                                                                                                                                                                                                                                                                                                                                                                                                                                                                                                                                                                                                                                                                                                                                                                                                                                                                                                                                                                                                                                                                                                                                                                                                                                                                                                                                                                                                                                                                                                                                                                                                                                                                                                                                                                                        |                                                                                                                            | ke, Done                                                                                                                                                                                                                                                                                                                                                                                                                                                                                                                                                                                                                                                                                                                                                                                                                                                                                                                                                                                                                                                                                                                                                                                                                                                                                                                                                                                                                                                                                                                                                                                                                                                                                                                                                                                                                                                                                                                                                                                                                                                                                                                                                                                                                                                                                                                                                                                                                                                                                                                                                                                                                                                                                                                                                                                                                                   |
| Prepared E         | 3y                                                                                                                                                                                                                                                                                                                                                                                                                                                                                                                                                                                                                                                                                                | Upo                                                                                                                                                                                                                                                                                                                                                                                                                                                                                                                                                                                                                                                                                                                                  | dated     | By                                                                                                                                                                                                                                                                                                                                                                                                                                                                                                                                                                                                                                                                                                                                                                                                                                                                                                                                                                                                                                                                                                                                                                                                                                                                                                                                                                                                                                                                                                                                                                                                                                                                                                                                                                                                                                                                                                                                                                                                                                                                                                                                                                                                                                                                                                                                                                                                                                                                                                                                                                                                                                                                                                                                                                                                                                                                                                                                                                                                                                                                                                                                                                                     |                                                                                                             |                                                                                                                                                                                    | Last                                                                         |                                                                                                                                                                                                                                                                                                                                                                                                                                                                                                                                                                                                                                                                                                                                                                                                                                                                                                                                                                                                                                                                                                                                                                                                                                                                                                                                                                                                                                                                                                                                                                                                                                                                                                                                                                                                                                                                                                                                                                                                                                                                                                                                                                                                                                                                                                                                                                                                                                                                                                                                                                                                                                                                                                                                                                                                                                        | -                                                                                                                          |                                                                                                                                                                                                                                                                                                                                                                                                                                                                                                                                                                                                                                                                                                                                                                                                                                                                                                                                                                                                                                                                                                                                                                                                                                                                                                                                                                                                                                                                                                                                                                                                                                                                                                                                                                                                                                                                                                                                                                                                                                                                                                                                                                                                                                                                                                                                                                                                                                                                                                                                                                                                                                                                                                                                                                                                                                            |
| Steve Morri        | s                                                                                                                                                                                                                                                                                                                                                                                                                                                                                                                                                                                                                                                                                                 | Ste                                                                                                                                                                                                                                                                                                                                                                                                                                                                                                                                                                                                                                                                                                                                  | ve Mo     | rris                                                                                                                                                                                                                                                                                                                                                                                                                                                                                                                                                                                                                                                                                                                                                                                                                                                                                                                                                                                                                                                                                                                                                                                                                                                                                                                                                                                                                                                                                                                                                                                                                                                                                                                                                                                                                                                                                                                                                                                                                                                                                                                                                                                                                                                                                                                                                                                                                                                                                                                                                                                                                                                                                                                                                                                                                                                                                                                                                                                                                                                                                                                                                                                   |                                                                                                             |                                                                                                                                                                                    |                                                                              | 5/2                                                                                                                                                                                                                                                                                                                                                                                                                                                                                                                                                                                                                                                                                                                                                                                                                                                                                                                                                                                                                                                                                                                                                                                                                                                                                                                                                                                                                                                                                                                                                                                                                                                                                                                                                                                                                                                                                                                                                                                                                                                                                                                                                                                                                                                                                                                                                                                                                                                                                                                                                                                                                                                                                                                                                                                                                                    | 6/201                                                                                                                      | 6 6:24 AN                                                                                                                                                                                                                                                                                                                                                                                                                                                                                                                                                                                                                                                                                                                                                                                                                                                                                                                                                                                                                                                                                                                                                                                                                                                                                                                                                                                                                                                                                                                                                                                                                                                                                                                                                                                                                                                                                                                                                                                                                                                                                                                                                                                                                                                                                                                                                                                                                                                                                                                                                                                                                                                                                                                                                                                                                                  |
| Hole Summ          | nary                                                                                                                                                                                                                                                                                                                                                                                                                                                                                                                                                                                                                                                                                              |                                                                                                                                                                                                                                                                                                                                                                                                                                                                                                                                                                                                                                                                                                                                      |           |                                                                                                                                                                                                                                                                                                                                                                                                                                                                                                                                                                                                                                                                                                                                                                                                                                                                                                                                                                                                                                                                                                                                                                                                                                                                                                                                                                                                                                                                                                                                                                                                                                                                                                                                                                                                                                                                                                                                                                                                                                                                                                                                                                                                                                                                                                                                                                                                                                                                                                                                                                                                                                                                                                                                                                                                                                                                                                                                                                                                                                                                                                                                                                                        |                                                                                                             |                                                                                                                                                                                    |                                                                              |                                                                                                                                                                                                                                                                                                                                                                                                                                                                                                                                                                                                                                                                                                                                                                                                                                                                                                                                                                                                                                                                                                                                                                                                                                                                                                                                                                                                                                                                                                                                                                                                                                                                                                                                                                                                                                                                                                                                                                                                                                                                                                                                                                                                                                                                                                                                                                                                                                                                                                                                                                                                                                                                                                                                                                                                                                        |                                                                                                                            |                                                                                                                                                                                                                                                                                                                                                                                                                                                                                                                                                                                                                                                                                                                                                                                                                                                                                                                                                                                                                                                                                                                                                                                                                                                                                                                                                                                                                                                                                                                                                                                                                                                                                                                                                                                                                                                                                                                                                                                                                                                                                                                                                                                                                                                                                                                                                                                                                                                                                                                                                                                                                                                                                                                                                                                                                                            |
| Date               | O.D. (in)                                                                                                                                                                                                                                                                                                                                                                                                                                                                                                                                                                                                                                                                                         | Tor                                                                                                                                                                                                                                                                                                                                                                                                                                                                                                                                                                                                                                                                                                                                  |           | Bottor                                                                                                                                                                                                                                                                                                                                                                                                                                                                                                                                                                                                                                                                                                                                                                                                                                                                                                                                                                                                                                                                                                                                                                                                                                                                                                                                                                                                                                                                                                                                                                                                                                                                                                                                                                                                                                                                                                                                                                                                                                                                                                                                                                                                                                                                                                                                                                                                                                                                                                                                                                                                                                                                                                                                                                                                                                                                                                                                                                                                                                                                                                                                                                                 | n                                                                                                           |                                                                                                                                                                                    | C                                                                            | omme                                                                                                                                                                                                                                                                                                                                                                                                                                                                                                                                                                                                                                                                                                                                                                                                                                                                                                                                                                                                                                                                                                                                                                                                                                                                                                                                                                                                                                                                                                                                                                                                                                                                                                                                                                                                                                                                                                                                                                                                                                                                                                                                                                                                                                                                                                                                                                                                                                                                                                                                                                                                                                                                                                                                                                                                                                   | nts                                                                                                                        |                                                                                                                                                                                                                                                                                                                                                                                                                                                                                                                                                                                                                                                                                                                                                                                                                                                                                                                                                                                                                                                                                                                                                                                                                                                                                                                                                                                                                                                                                                                                                                                                                                                                                                                                                                                                                                                                                                                                                                                                                                                                                                                                                                                                                                                                                                                                                                                                                                                                                                                                                                                                                                                                                                                                                                                                                                            |
|                    |                                                                                                                                                                                                                                                                                                                                                                                                                                                                                                                                                                                                                                                                                                   |                                                                                                                                                                                                                                                                                                                                                                                                                                                                                                                                                                                                                                                                                                                                      | ft)       | (MD ft                                                                                                                                                                                                                                                                                                                                                                                                                                                                                                                                                                                                                                                                                                                                                                                                                                                                                                                                                                                                                                                                                                                                                                                                                                                                                                                                                                                                                                                                                                                                                                                                                                                                                                                                                                                                                                                                                                                                                                                                                                                                                                                                                                                                                                                                                                                                                                                                                                                                                                                                                                                                                                                                                                                                                                                                                                                                                                                                                                                                                                                                                                                                                                                 | t)                                                                                                          |                                                                                                                                                                                    |                                                                              |                                                                                                                                                                                                                                                                                                                                                                                                                                                                                                                                                                                                                                                                                                                                                                                                                                                                                                                                                                                                                                                                                                                                                                                                                                                                                                                                                                                                                                                                                                                                                                                                                                                                                                                                                                                                                                                                                                                                                                                                                                                                                                                                                                                                                                                                                                                                                                                                                                                                                                                                                                                                                                                                                                                                                                                                                                        |                                                                                                                            |                                                                                                                                                                                                                                                                                                                                                                                                                                                                                                                                                                                                                                                                                                                                                                                                                                                                                                                                                                                                                                                                                                                                                                                                                                                                                                                                                                                                                                                                                                                                                                                                                                                                                                                                                                                                                                                                                                                                                                                                                                                                                                                                                                                                                                                                                                                                                                                                                                                                                                                                                                                                                                                                                                                                                                                                                                            |
|                    | 26.000                                                                                                                                                                                                                                                                                                                                                                                                                                                                                                                                                                                                                                                                                            |                                                                                                                                                                                                                                                                                                                                                                                                                                                                                                                                                                                                                                                                                                                                      | -         |                                                                                                                                                                                                                                                                                                                                                                                                                                                                                                                                                                                                                                                                                                                                                                                                                                                                                                                                                                                                                                                                                                                                                                                                                                                                                                                                                                                                                                                                                                                                                                                                                                                                                                                                                                                                                                                                                                                                                                                                                                                                                                                                                                                                                                                                                                                                                                                                                                                                                                                                                                                                                                                                                                                                                                                                                                                                                                                                                                                                                                                                                                                                                                                        |                                                                                                             |                                                                                                                                                                                    |                                                                              |                                                                                                                                                                                                                                                                                                                                                                                                                                                                                                                                                                                                                                                                                                                                                                                                                                                                                                                                                                                                                                                                                                                                                                                                                                                                                                                                                                                                                                                                                                                                                                                                                                                                                                                                                                                                                                                                                                                                                                                                                                                                                                                                                                                                                                                                                                                                                                                                                                                                                                                                                                                                                                                                                                                                                                                                                                        |                                                                                                                            |                                                                                                                                                                                                                                                                                                                                                                                                                                                                                                                                                                                                                                                                                                                                                                                                                                                                                                                                                                                                                                                                                                                                                                                                                                                                                                                                                                                                                                                                                                                                                                                                                                                                                                                                                                                                                                                                                                                                                                                                                                                                                                                                                                                                                                                                                                                                                                                                                                                                                                                                                                                                                                                                                                                                                                                                                                            |
|                    | 17.500                                                                                                                                                                                                                                                                                                                                                                                                                                                                                                                                                                                                                                                                                            |                                                                                                                                                                                                                                                                                                                                                                                                                                                                                                                                                                                                                                                                                                                                      |           |                                                                                                                                                                                                                                                                                                                                                                                                                                                                                                                                                                                                                                                                                                                                                                                                                                                                                                                                                                                                                                                                                                                                                                                                                                                                                                                                                                                                                                                                                                                                                                                                                                                                                                                                                                                                                                                                                                                                                                                                                                                                                                                                                                                                                                                                                                                                                                                                                                                                                                                                                                                                                                                                                                                                                                                                                                                                                                                                                                                                                                                                                                                                                                                        |                                                                                                             |                                                                                                                                                                                    |                                                                              |                                                                                                                                                                                                                                                                                                                                                                                                                                                                                                                                                                                                                                                                                                                                                                                                                                                                                                                                                                                                                                                                                                                                                                                                                                                                                                                                                                                                                                                                                                                                                                                                                                                                                                                                                                                                                                                                                                                                                                                                                                                                                                                                                                                                                                                                                                                                                                                                                                                                                                                                                                                                                                                                                                                                                                                                                                        |                                                                                                                            |                                                                                                                                                                                                                                                                                                                                                                                                                                                                                                                                                                                                                                                                                                                                                                                                                                                                                                                                                                                                                                                                                                                                                                                                                                                                                                                                                                                                                                                                                                                                                                                                                                                                                                                                                                                                                                                                                                                                                                                                                                                                                                                                                                                                                                                                                                                                                                                                                                                                                                                                                                                                                                                                                                                                                                                                                                            |
|                    | 12.250                                                                                                                                                                                                                                                                                                                                                                                                                                                                                                                                                                                                                                                                                            |                                                                                                                                                                                                                                                                                                                                                                                                                                                                                                                                                                                                                                                                                                                                      |           |                                                                                                                                                                                                                                                                                                                                                                                                                                                                                                                                                                                                                                                                                                                                                                                                                                                                                                                                                                                                                                                                                                                                                                                                                                                                                                                                                                                                                                                                                                                                                                                                                                                                                                                                                                                                                                                                                                                                                                                                                                                                                                                                                                                                                                                                                                                                                                                                                                                                                                                                                                                                                                                                                                                                                                                                                                                                                                                                                                                                                                                                                                                                                                                        |                                                                                                             |                                                                                                                                                                                    |                                                                              |                                                                                                                                                                                                                                                                                                                                                                                                                                                                                                                                                                                                                                                                                                                                                                                                                                                                                                                                                                                                                                                                                                                                                                                                                                                                                                                                                                                                                                                                                                                                                                                                                                                                                                                                                                                                                                                                                                                                                                                                                                                                                                                                                                                                                                                                                                                                                                                                                                                                                                                                                                                                                                                                                                                                                                                                                                        |                                                                                                                            |                                                                                                                                                                                                                                                                                                                                                                                                                                                                                                                                                                                                                                                                                                                                                                                                                                                                                                                                                                                                                                                                                                                                                                                                                                                                                                                                                                                                                                                                                                                                                                                                                                                                                                                                                                                                                                                                                                                                                                                                                                                                                                                                                                                                                                                                                                                                                                                                                                                                                                                                                                                                                                                                                                                                                                                                                                            |
|                    | 8.750                                                                                                                                                                                                                                                                                                                                                                                                                                                                                                                                                                                                                                                                                             | 5,                                                                                                                                                                                                                                                                                                                                                                                                                                                                                                                                                                                                                                                                                                                                   | 760       | 15,5                                                                                                                                                                                                                                                                                                                                                                                                                                                                                                                                                                                                                                                                                                                                                                                                                                                                                                                                                                                                                                                                                                                                                                                                                                                                                                                                                                                                                                                                                                                                                                                                                                                                                                                                                                                                                                                                                                                                                                                                                                                                                                                                                                                                                                                                                                                                                                                                                                                                                                                                                                                                                                                                                                                                                                                                                                                                                                                                                                                                                                                                                                                                                                                   | 545                                                                                                         |                                                                                                                                                                                    |                                                                              |                                                                                                                                                                                                                                                                                                                                                                                                                                                                                                                                                                                                                                                                                                                                                                                                                                                                                                                                                                                                                                                                                                                                                                                                                                                                                                                                                                                                                                                                                                                                                                                                                                                                                                                                                                                                                                                                                                                                                                                                                                                                                                                                                                                                                                                                                                                                                                                                                                                                                                                                                                                                                                                                                                                                                                                                                                        |                                                                                                                            |                                                                                                                                                                                                                                                                                                                                                                                                                                                                                                                                                                                                                                                                                                                                                                                                                                                                                                                                                                                                                                                                                                                                                                                                                                                                                                                                                                                                                                                                                                                                                                                                                                                                                                                                                                                                                                                                                                                                                                                                                                                                                                                                                                                                                                                                                                                                                                                                                                                                                                                                                                                                                                                                                                                                                                                                                                            |
| Tubular Su         | mmary                                                                                                                                                                                                                                                                                                                                                                                                                                                                                                                                                                                                                                                                                             |                                                                                                                                                                                                                                                                                                                                                                                                                                                                                                                                                                                                                                                                                                                                      |           |                                                                                                                                                                                                                                                                                                                                                                                                                                                                                                                                                                                                                                                                                                                                                                                                                                                                                                                                                                                                                                                                                                                                                                                                                                                                                                                                                                                                                                                                                                                                                                                                                                                                                                                                                                                                                                                                                                                                                                                                                                                                                                                                                                                                                                                                                                                                                                                                                                                                                                                                                                                                                                                                                                                                                                                                                                                                                                                                                                                                                                                                                                                                                                                        |                                                                                                             | _                                                                                                                                                                                  |                                                                              |                                                                                                                                                                                                                                                                                                                                                                                                                                                                                                                                                                                                                                                                                                                                                                                                                                                                                                                                                                                                                                                                                                                                                                                                                                                                                                                                                                                                                                                                                                                                                                                                                                                                                                                                                                                                                                                                                                                                                                                                                                                                                                                                                                                                                                                                                                                                                                                                                                                                                                                                                                                                                                                                                                                                                                                                                                        |                                                                                                                            |                                                                                                                                                                                                                                                                                                                                                                                                                                                                                                                                                                                                                                                                                                                                                                                                                                                                                                                                                                                                                                                                                                                                                                                                                                                                                                                                                                                                                                                                                                                                                                                                                                                                                                                                                                                                                                                                                                                                                                                                                                                                                                                                                                                                                                                                                                                                                                                                                                                                                                                                                                                                                                                                                                                                                                                                                                            |
| Date               | Dese                                                                                                                                                                                                                                                                                                                                                                                                                                                                                                                                                                                                                                                                                              | ription                                                                                                                                                                                                                                                                                                                                                                                                                                                                                                                                                                                                                                                                                                                              | 1         |                                                                                                                                                                                                                                                                                                                                                                                                                                                                                                                                                                                                                                                                                                                                                                                                                                                                                                                                                                                                                                                                                                                                                                                                                                                                                                                                                                                                                                                                                                                                                                                                                                                                                                                                                                                                                                                                                                                                                                                                                                                                                                                                                                                                                                                                                                                                                                                                                                                                                                                                                                                                                                                                                                                                                                                                                                                                                                                                                                                                                                                                                                                                                                                        |                                                                                                             |                                                                                                                                                                                    | Grad                                                                         |                                                                                                                                                                                                                                                                                                                                                                                                                                                                                                                                                                                                                                                                                                                                                                                                                                                                                                                                                                                                                                                                                                                                                                                                                                                                                                                                                                                                                                                                                                                                                                                                                                                                                                                                                                                                                                                                                                                                                                                                                                                                                                                                                                                                                                                                                                                                                                                                                                                                                                                                                                                                                                                                                                                                                                                                                                        |                                                                                                                            |                                                                                                                                                                                                                                                                                                                                                                                                                                                                                                                                                                                                                                                                                                                                                                                                                                                                                                                                                                                                                                                                                                                                                                                                                                                                                                                                                                                                                                                                                                                                                                                                                                                                                                                                                                                                                                                                                                                                                                                                                                                                                                                                                                                                                                                                                                                                                                                                                                                                                                                                                                                                                                                                                                                                                                                                                                            |
|                    | 0.1                                                                                                                                                                                                                                                                                                                                                                                                                                                                                                                                                                                                                                                                                               |                                                                                                                                                                                                                                                                                                                                                                                                                                                                                                                                                                                                                                                                                                                                      |           |                                                                                                                                                                                                                                                                                                                                                                                                                                                                                                                                                                                                                                                                                                                                                                                                                                                                                                                                                                                                                                                                                                                                                                                                                                                                                                                                                                                                                                                                                                                                                                                                                                                                                                                                                                                                                                                                                                                                                                                                                                                                                                                                                                                                                                                                                                                                                                                                                                                                                                                                                                                                                                                                                                                                                                                                                                                                                                                                                                                                                                                                                                                                                                                        |                                                                                                             |                                                                                                                                                                                    |                                                                              | (MD                                                                                                                                                                                                                                                                                                                                                                                                                                                                                                                                                                                                                                                                                                                                                                                                                                                                                                                                                                                                                                                                                                                                                                                                                                                                                                                                                                                                                                                                                                                                                                                                                                                                                                                                                                                                                                                                                                                                                                                                                                                                                                                                                                                                                                                                                                                                                                                                                                                                                                                                                                                                                                                                                                                                                                                                                                    |                                                                                                                            |                                                                                                                                                                                                                                                                                                                                                                                                                                                                                                                                                                                                                                                                                                                                                                                                                                                                                                                                                                                                                                                                                                                                                                                                                                                                                                                                                                                                                                                                                                                                                                                                                                                                                                                                                                                                                                                                                                                                                                                                                                                                                                                                                                                                                                                                                                                                                                                                                                                                                                                                                                                                                                                                                                                                                                                                                                            |
|                    |                                                                                                                                                                                                                                                                                                                                                                                                                                                                                                                                                                                                                                                                                                   |                                                                                                                                                                                                                                                                                                                                                                                                                                                                                                                                                                                                                                                                                                                                      | ~         |                                                                                                                                                                                                                                                                                                                                                                                                                                                                                                                                                                                                                                                                                                                                                                                                                                                                                                                                                                                                                                                                                                                                                                                                                                                                                                                                                                                                                                                                                                                                                                                                                                                                                                                                                                                                                                                                                                                                                                                                                                                                                                                                                                                                                                                                                                                                                                                                                                                                                                                                                                                                                                                                                                                                                                                                                                                                                                                                                                                                                                                                                                                                                                                        |                                                                                                             |                                                                                                                                                                                    |                                                                              |                                                                                                                                                                                                                                                                                                                                                                                                                                                                                                                                                                                                                                                                                                                                                                                                                                                                                                                                                                                                                                                                                                                                                                                                                                                                                                                                                                                                                                                                                                                                                                                                                                                                                                                                                                                                                                                                                                                                                                                                                                                                                                                                                                                                                                                                                                                                                                                                                                                                                                                                                                                                                                                                                                                                                                                                                                        | -                                                                                                                          |                                                                                                                                                                                                                                                                                                                                                                                                                                                                                                                                                                                                                                                                                                                                                                                                                                                                                                                                                                                                                                                                                                                                                                                                                                                                                                                                                                                                                                                                                                                                                                                                                                                                                                                                                                                                                                                                                                                                                                                                                                                                                                                                                                                                                                                                                                                                                                                                                                                                                                                                                                                                                                                                                                                                                                                                                                            |
|                    |                                                                                                                                                                                                                                                                                                                                                                                                                                                                                                                                                                                                                                                                                                   |                                                                                                                                                                                                                                                                                                                                                                                                                                                                                                                                                                                                                                                                                                                                      | - 1       |                                                                                                                                                                                                                                                                                                                                                                                                                                                                                                                                                                                                                                                                                                                                                                                                                                                                                                                                                                                                                                                                                                                                                                                                                                                                                                                                                                                                                                                                                                                                                                                                                                                                                                                                                                                                                                                                                                                                                                                                                                                                                                                                                                                                                                                                                                                                                                                                                                                                                                                                                                                                                                                                                                                                                                                                                                                                                                                                                                                                                                                                                                                                                                                        | -                                                                                                           |                                                                                                                                                                                    |                                                                              | -                                                                                                                                                                                                                                                                                                                                                                                                                                                                                                                                                                                                                                                                                                                                                                                                                                                                                                                                                                                                                                                                                                                                                                                                                                                                                                                                                                                                                                                                                                                                                                                                                                                                                                                                                                                                                                                                                                                                                                                                                                                                                                                                                                                                                                                                                                                                                                                                                                                                                                                                                                                                                                                                                                                                                                                                                                      | -                                                                                                                          |                                                                                                                                                                                                                                                                                                                                                                                                                                                                                                                                                                                                                                                                                                                                                                                                                                                                                                                                                                                                                                                                                                                                                                                                                                                                                                                                                                                                                                                                                                                                                                                                                                                                                                                                                                                                                                                                                                                                                                                                                                                                                                                                                                                                                                                                                                                                                                                                                                                                                                                                                                                                                                                                                                                                                                                                                                            |
|                    |                                                                                                                                                                                                                                                                                                                                                                                                                                                                                                                                                                                                                                                                                                   |                                                                                                                                                                                                                                                                                                                                                                                                                                                                                                                                                                                                                                                                                                                                      | -         |                                                                                                                                                                                                                                                                                                                                                                                                                                                                                                                                                                                                                                                                                                                                                                                                                                                                                                                                                                                                                                                                                                                                                                                                                                                                                                                                                                                                                                                                                                                                                                                                                                                                                                                                                                                                                                                                                                                                                                                                                                                                                                                                                                                                                                                                                                                                                                                                                                                                                                                                                                                                                                                                                                                                                                                                                                                                                                                                                                                                                                                                                                                                                                                        |                                                                                                             |                                                                                                                                                                                    |                                                                              |                                                                                                                                                                                                                                                                                                                                                                                                                                                                                                                                                                                                                                                                                                                                                                                                                                                                                                                                                                                                                                                                                                                                                                                                                                                                                                                                                                                                                                                                                                                                                                                                                                                                                                                                                                                                                                                                                                                                                                                                                                                                                                                                                                                                                                                                                                                                                                                                                                                                                                                                                                                                                                                                                                                                                                                                                                        |                                                                                                                            |                                                                                                                                                                                                                                                                                                                                                                                                                                                                                                                                                                                                                                                                                                                                                                                                                                                                                                                                                                                                                                                                                                                                                                                                                                                                                                                                                                                                                                                                                                                                                                                                                                                                                                                                                                                                                                                                                                                                                                                                                                                                                                                                                                                                                                                                                                                                                                                                                                                                                                                                                                                                                                                                                                                                                                                                                                            |
|                    | Intermed                                                                                                                                                                                                                                                                                                                                                                                                                                                                                                                                                                                                                                                                                          | liate Ca                                                                                                                                                                                                                                                                                                                                                                                                                                                                                                                                                                                                                                                                                                                             | sing      | 9.62                                                                                                                                                                                                                                                                                                                                                                                                                                                                                                                                                                                                                                                                                                                                                                                                                                                                                                                                                                                                                                                                                                                                                                                                                                                                                                                                                                                                                                                                                                                                                                                                                                                                                                                                                                                                                                                                                                                                                                                                                                                                                                                                                                                                                                                                                                                                                                                                                                                                                                                                                                                                                                                                                                                                                                                                                                                                                                                                                                                                                                                                                                                                                                                   | 25                                                                                                          | 40.00                                                                                                                                                                              |                                                                              | - 3                                                                                                                                                                                                                                                                                                                                                                                                                                                                                                                                                                                                                                                                                                                                                                                                                                                                                                                                                                                                                                                                                                                                                                                                                                                                                                                                                                                                                                                                                                                                                                                                                                                                                                                                                                                                                                                                                                                                                                                                                                                                                                                                                                                                                                                                                                                                                                                                                                                                                                                                                                                                                                                                                                                                                                                                                                    | 3,987                                                                                                                      | 5,75                                                                                                                                                                                                                                                                                                                                                                                                                                                                                                                                                                                                                                                                                                                                                                                                                                                                                                                                                                                                                                                                                                                                                                                                                                                                                                                                                                                                                                                                                                                                                                                                                                                                                                                                                                                                                                                                                                                                                                                                                                                                                                                                                                                                                                                                                                                                                                                                                                                                                                                                                                                                                                                                                                                                                                                                                                       |
|                    | Draduat                                                                                                                                                                                                                                                                                                                                                                                                                                                                                                                                                                                                                                                                                           | ion Cor                                                                                                                                                                                                                                                                                                                                                                                                                                                                                                                                                                                                                                                                                                                              | line      | 6.60                                                                                                                                                                                                                                                                                                                                                                                                                                                                                                                                                                                                                                                                                                                                                                                                                                                                                                                                                                                                                                                                                                                                                                                                                                                                                                                                                                                                                                                                                                                                                                                                                                                                                                                                                                                                                                                                                                                                                                                                                                                                                                                                                                                                                                                                                                                                                                                                                                                                                                                                                                                                                                                                                                                                                                                                                                                                                                                                                                                                                                                                                                                                                                                   |                                                                                                             | 20.00                                                                                                                                                                              |                                                                              | -                                                                                                                                                                                                                                                                                                                                                                                                                                                                                                                                                                                                                                                                                                                                                                                                                                                                                                                                                                                                                                                                                                                                                                                                                                                                                                                                                                                                                                                                                                                                                                                                                                                                                                                                                                                                                                                                                                                                                                                                                                                                                                                                                                                                                                                                                                                                                                                                                                                                                                                                                                                                                                                                                                                                                                                                                                      | -                                                                                                                          | 45.50                                                                                                                                                                                                                                                                                                                                                                                                                                                                                                                                                                                                                                                                                                                                                                                                                                                                                                                                                                                                                                                                                                                                                                                                                                                                                                                                                                                                                                                                                                                                                                                                                                                                                                                                                                                                                                                                                                                                                                                                                                                                                                                                                                                                                                                                                                                                                                                                                                                                                                                                                                                                                                                                                                                                                                                                                                      |
|                    | Froduct                                                                                                                                                                                                                                                                                                                                                                                                                                                                                                                                                                                                                                                                                           | IOII Cas                                                                                                                                                                                                                                                                                                                                                                                                                                                                                                                                                                                                                                                                                                                             | Bund      | 5.50                                                                                                                                                                                                                                                                                                                                                                                                                                                                                                                                                                                                                                                                                                                                                                                                                                                                                                                                                                                                                                                                                                                                                                                                                                                                                                                                                                                                                                                                                                                                                                                                                                                                                                                                                                                                                                                                                                                                                                                                                                                                                                                                                                                                                                                                                                                                                                                                                                                                                                                                                                                                                                                                                                                                                                                                                                                                                                                                                                                                                                                                                                                                                                                   | "                                                                                                           | 20.00                                                                                                                                                                              |                                                                              |                                                                                                                                                                                                                                                                                                                                                                                                                                                                                                                                                                                                                                                                                                                                                                                                                                                                                                                                                                                                                                                                                                                                                                                                                                                                                                                                                                                                                                                                                                                                                                                                                                                                                                                                                                                                                                                                                                                                                                                                                                                                                                                                                                                                                                                                                                                                                                                                                                                                                                                                                                                                                                                                                                                                                                                                                                        | 9                                                                                                                          | 15,52                                                                                                                                                                                                                                                                                                                                                                                                                                                                                                                                                                                                                                                                                                                                                                                                                                                                                                                                                                                                                                                                                                                                                                                                                                                                                                                                                                                                                                                                                                                                                                                                                                                                                                                                                                                                                                                                                                                                                                                                                                                                                                                                                                                                                                                                                                                                                                                                                                                                                                                                                                                                                                                                                                                                                                                                                                      |
| Casing Cer         | ment Sum                                                                                                                                                                                                                                                                                                                                                                                                                                                                                                                                                                                                                                                                                          | mary                                                                                                                                                                                                                                                                                                                                                                                                                                                                                                                                                                                                                                                                                                                                 |           |                                                                                                                                                                                                                                                                                                                                                                                                                                                                                                                                                                                                                                                                                                                                                                                                                                                                                                                                                                                                                                                                                                                                                                                                                                                                                                                                                                                                                                                                                                                                                                                                                                                                                                                                                                                                                                                                                                                                                                                                                                                                                                                                                                                                                                                                                                                                                                                                                                                                                                                                                                                                                                                                                                                                                                                                                                                                                                                                                                                                                                                                                                                                                                                        | -                                                                                                           |                                                                                                                                                                                    |                                                                              | -                                                                                                                                                                                                                                                                                                                                                                                                                                                                                                                                                                                                                                                                                                                                                                                                                                                                                                                                                                                                                                                                                                                                                                                                                                                                                                                                                                                                                                                                                                                                                                                                                                                                                                                                                                                                                                                                                                                                                                                                                                                                                                                                                                                                                                                                                                                                                                                                                                                                                                                                                                                                                                                                                                                                                                                                                                      |                                                                                                                            |                                                                                                                                                                                                                                                                                                                                                                                                                                                                                                                                                                                                                                                                                                                                                                                                                                                                                                                                                                                                                                                                                                                                                                                                                                                                                                                                                                                                                                                                                                                                                                                                                                                                                                                                                                                                                                                                                                                                                                                                                                                                                                                                                                                                                                                                                                                                                                                                                                                                                                                                                                                                                                                                                                                                                                                                                                            |
| C Date             | No.                                                                                                                                                                                                                                                                                                                                                                                                                                                                                                                                                                                                                                                                                               |                                                                                                                                                                                                                                                                                                                                                                                                                                                                                                                                                                                                                                                                                                                                      | g.        | To                                                                                                                                                                                                                                                                                                                                                                                                                                                                                                                                                                                                                                                                                                                                                                                                                                                                                                                                                                                                                                                                                                                                                                                                                                                                                                                                                                                                                                                                                                                                                                                                                                                                                                                                                                                                                                                                                                                                                                                                                                                                                                                                                                                                                                                                                                                                                                                                                                                                                                                                                                                                                                                                                                                                                                                                                                                                                                                                                                                                                                                                                                                                                                                     | p I                                                                                                         | Botte                                                                                                                                                                              | m                                                                            | C                                                                                                                                                                                                                                                                                                                                                                                                                                                                                                                                                                                                                                                                                                                                                                                                                                                                                                                                                                                                                                                                                                                                                                                                                                                                                                                                                                                                                                                                                                                                                                                                                                                                                                                                                                                                                                                                                                                                                                                                                                                                                                                                                                                                                                                                                                                                                                                                                                                                                                                                                                                                                                                                                                                                                                                                                                      | omme                                                                                                                       | ents                                                                                                                                                                                                                                                                                                                                                                                                                                                                                                                                                                                                                                                                                                                                                                                                                                                                                                                                                                                                                                                                                                                                                                                                                                                                                                                                                                                                                                                                                                                                                                                                                                                                                                                                                                                                                                                                                                                                                                                                                                                                                                                                                                                                                                                                                                                                                                                                                                                                                                                                                                                                                                                                                                                                                                                                                                       |
|                    | Sx                                                                                                                                                                                                                                                                                                                                                                                                                                                                                                                                                                                                                                                                                                | O.D.                                                                                                                                                                                                                                                                                                                                                                                                                                                                                                                                                                                                                                                                                                                                 | (in)      | (MD                                                                                                                                                                                                                                                                                                                                                                                                                                                                                                                                                                                                                                                                                                                                                                                                                                                                                                                                                                                                                                                                                                                                                                                                                                                                                                                                                                                                                                                                                                                                                                                                                                                                                                                                                                                                                                                                                                                                                                                                                                                                                                                                                                                                                                                                                                                                                                                                                                                                                                                                                                                                                                                                                                                                                                                                                                                                                                                                                                                                                                                                                                                                                                                    | ft)                                                                                                         | (MD                                                                                                                                                                                | ft)                                                                          |                                                                                                                                                                                                                                                                                                                                                                                                                                                                                                                                                                                                                                                                                                                                                                                                                                                                                                                                                                                                                                                                                                                                                                                                                                                                                                                                                                                                                                                                                                                                                                                                                                                                                                                                                                                                                                                                                                                                                                                                                                                                                                                                                                                                                                                                                                                                                                                                                                                                                                                                                                                                                                                                                                                                                                                                                                        |                                                                                                                            |                                                                                                                                                                                                                                                                                                                                                                                                                                                                                                                                                                                                                                                                                                                                                                                                                                                                                                                                                                                                                                                                                                                                                                                                                                                                                                                                                                                                                                                                                                                                                                                                                                                                                                                                                                                                                                                                                                                                                                                                                                                                                                                                                                                                                                                                                                                                                                                                                                                                                                                                                                                                                                                                                                                                                                                                                                            |
|                    |                                                                                                                                                                                                                                                                                                                                                                                                                                                                                                                                                                                                                                                                                                   |                                                                                                                                                                                                                                                                                                                                                                                                                                                                                                                                                                                                                                                                                                                                      |           | -                                                                                                                                                                                                                                                                                                                                                                                                                                                                                                                                                                                                                                                                                                                                                                                                                                                                                                                                                                                                                                                                                                                                                                                                                                                                                                                                                                                                                                                                                                                                                                                                                                                                                                                                                                                                                                                                                                                                                                                                                                                                                                                                                                                                                                                                                                                                                                                                                                                                                                                                                                                                                                                                                                                                                                                                                                                                                                                                                                                                                                                                                                                                                                                      | -                                                                                                           |                                                                                                                                                                                    |                                                                              |                                                                                                                                                                                                                                                                                                                                                                                                                                                                                                                                                                                                                                                                                                                                                                                                                                                                                                                                                                                                                                                                                                                                                                                                                                                                                                                                                                                                                                                                                                                                                                                                                                                                                                                                                                                                                                                                                                                                                                                                                                                                                                                                                                                                                                                                                                                                                                                                                                                                                                                                                                                                                                                                                                                                                                                                                                        |                                                                                                                            |                                                                                                                                                                                                                                                                                                                                                                                                                                                                                                                                                                                                                                                                                                                                                                                                                                                                                                                                                                                                                                                                                                                                                                                                                                                                                                                                                                                                                                                                                                                                                                                                                                                                                                                                                                                                                                                                                                                                                                                                                                                                                                                                                                                                                                                                                                                                                                                                                                                                                                                                                                                                                                                                                                                                                                                                                                            |
|                    |                                                                                                                                                                                                                                                                                                                                                                                                                                                                                                                                                                                                                                                                                                   |                                                                                                                                                                                                                                                                                                                                                                                                                                                                                                                                                                                                                                                                                                                                      |           |                                                                                                                                                                                                                                                                                                                                                                                                                                                                                                                                                                                                                                                                                                                                                                                                                                                                                                                                                                                                                                                                                                                                                                                                                                                                                                                                                                                                                                                                                                                                                                                                                                                                                                                                                                                                                                                                                                                                                                                                                                                                                                                                                                                                                                                                                                                                                                                                                                                                                                                                                                                                                                                                                                                                                                                                                                                                                                                                                                                                                                                                                                                                                                                        | -                                                                                                           |                                                                                                                                                                                    |                                                                              |                                                                                                                                                                                                                                                                                                                                                                                                                                                                                                                                                                                                                                                                                                                                                                                                                                                                                                                                                                                                                                                                                                                                                                                                                                                                                                                                                                                                                                                                                                                                                                                                                                                                                                                                                                                                                                                                                                                                                                                                                                                                                                                                                                                                                                                                                                                                                                                                                                                                                                                                                                                                                                                                                                                                                                                                                                        |                                                                                                                            |                                                                                                                                                                                                                                                                                                                                                                                                                                                                                                                                                                                                                                                                                                                                                                                                                                                                                                                                                                                                                                                                                                                                                                                                                                                                                                                                                                                                                                                                                                                                                                                                                                                                                                                                                                                                                                                                                                                                                                                                                                                                                                                                                                                                                                                                                                                                                                                                                                                                                                                                                                                                                                                                                                                                                                                                                                            |
|                    | 1,100                                                                                                                                                                                                                                                                                                                                                                                                                                                                                                                                                                                                                                                                                             |                                                                                                                                                                                                                                                                                                                                                                                                                                                                                                                                                                                                                                                                                                                                      | 9.625     |                                                                                                                                                                                                                                                                                                                                                                                                                                                                                                                                                                                                                                                                                                                                                                                                                                                                                                                                                                                                                                                                                                                                                                                                                                                                                                                                                                                                                                                                                                                                                                                                                                                                                                                                                                                                                                                                                                                                                                                                                                                                                                                                                                                                                                                                                                                                                                                                                                                                                                                                                                                                                                                                                                                                                                                                                                                                                                                                                                                                                                                                                                                                                                                        | 0                                                                                                           |                                                                                                                                                                                    |                                                                              | 12.6ppg                                                                                                                                                                                                                                                                                                                                                                                                                                                                                                                                                                                                                                                                                                                                                                                                                                                                                                                                                                                                                                                                                                                                                                                                                                                                                                                                                                                                                                                                                                                                                                                                                                                                                                                                                                                                                                                                                                                                                                                                                                                                                                                                                                                                                                                                                                                                                                                                                                                                                                                                                                                                                                                                                                                                                                                                                                |                                                                                                                            |                                                                                                                                                                                                                                                                                                                                                                                                                                                                                                                                                                                                                                                                                                                                                                                                                                                                                                                                                                                                                                                                                                                                                                                                                                                                                                                                                                                                                                                                                                                                                                                                                                                                                                                                                                                                                                                                                                                                                                                                                                                                                                                                                                                                                                                                                                                                                                                                                                                                                                                                                                                                                                                                                                                                                                                                                                            |
|                    | 100                                                                                                                                                                                                                                                                                                                                                                                                                                                                                                                                                                                                                                                                                               |                                                                                                                                                                                                                                                                                                                                                                                                                                                                                                                                                                                                                                                                                                                                      | 9.625     |                                                                                                                                                                                                                                                                                                                                                                                                                                                                                                                                                                                                                                                                                                                                                                                                                                                                                                                                                                                                                                                                                                                                                                                                                                                                                                                                                                                                                                                                                                                                                                                                                                                                                                                                                                                                                                                                                                                                                                                                                                                                                                                                                                                                                                                                                                                                                                                                                                                                                                                                                                                                                                                                                                                                                                                                                                                                                                                                                                                                                                                                                                                                                                                        | 787                                                                                                         |                                                                                                                                                                                    |                                                                              | 14.8ppg                                                                                                                                                                                                                                                                                                                                                                                                                                                                                                                                                                                                                                                                                                                                                                                                                                                                                                                                                                                                                                                                                                                                                                                                                                                                                                                                                                                                                                                                                                                                                                                                                                                                                                                                                                                                                                                                                                                                                                                                                                                                                                                                                                                                                                                                                                                                                                                                                                                                                                                                                                                                                                                                                                                                                                                                                                |                                                                                                                            |                                                                                                                                                                                                                                                                                                                                                                                                                                                                                                                                                                                                                                                                                                                                                                                                                                                                                                                                                                                                                                                                                                                                                                                                                                                                                                                                                                                                                                                                                                                                                                                                                                                                                                                                                                                                                                                                                                                                                                                                                                                                                                                                                                                                                                                                                                                                                                                                                                                                                                                                                                                                                                                                                                                                                                                                                                            |
|                    | 310                                                                                                                                                                                                                                                                                                                                                                                                                                                                                                                                                                                                                                                                                               |                                                                                                                                                                                                                                                                                                                                                                                                                                                                                                                                                                                                                                                                                                                                      | 9.625     | 3,                                                                                                                                                                                                                                                                                                                                                                                                                                                                                                                                                                                                                                                                                                                                                                                                                                                                                                                                                                                                                                                                                                                                                                                                                                                                                                                                                                                                                                                                                                                                                                                                                                                                                                                                                                                                                                                                                                                                                                                                                                                                                                                                                                                                                                                                                                                                                                                                                                                                                                                                                                                                                                                                                                                                                                                                                                                                                                                                                                                                                                                                                                                                                                                     | 987                                                                                                         | 5                                                                                                                                                                                  | 000                                                                          | 12.6ppg                                                                                                                                                                                                                                                                                                                                                                                                                                                                                                                                                                                                                                                                                                                                                                                                                                                                                                                                                                                                                                                                                                                                                                                                                                                                                                                                                                                                                                                                                                                                                                                                                                                                                                                                                                                                                                                                                                                                                                                                                                                                                                                                                                                                                                                                                                                                                                                                                                                                                                                                                                                                                                                                                                                                                                                                                                |                                                                                                                            |                                                                                                                                                                                                                                                                                                                                                                                                                                                                                                                                                                                                                                                                                                                                                                                                                                                                                                                                                                                                                                                                                                                                                                                                                                                                                                                                                                                                                                                                                                                                                                                                                                                                                                                                                                                                                                                                                                                                                                                                                                                                                                                                                                                                                                                                                                                                                                                                                                                                                                                                                                                                                                                                                                                                                                                                                                            |
|                    | 250                                                                                                                                                                                                                                                                                                                                                                                                                                                                                                                                                                                                                                                                                               |                                                                                                                                                                                                                                                                                                                                                                                                                                                                                                                                                                                                                                                                                                                                      |           |                                                                                                                                                                                                                                                                                                                                                                                                                                                                                                                                                                                                                                                                                                                                                                                                                                                                                                                                                                                                                                                                                                                                                                                                                                                                                                                                                                                                                                                                                                                                                                                                                                                                                                                                                                                                                                                                                                                                                                                                                                                                                                                                                                                                                                                                                                                                                                                                                                                                                                                                                                                                                                                                                                                                                                                                                                                                                                                                                                                                                                                                                                                                                                                        |                                                                                                             |                                                                                                                                                                                    | -                                                                            |                                                                                                                                                                                                                                                                                                                                                                                                                                                                                                                                                                                                                                                                                                                                                                                                                                                                                                                                                                                                                                                                                                                                                                                                                                                                                                                                                                                                                                                                                                                                                                                                                                                                                                                                                                                                                                                                                                                                                                                                                                                                                                                                                                                                                                                                                                                                                                                                                                                                                                                                                                                                                                                                                                                                                                                                                                        |                                                                                                                            |                                                                                                                                                                                                                                                                                                                                                                                                                                                                                                                                                                                                                                                                                                                                                                                                                                                                                                                                                                                                                                                                                                                                                                                                                                                                                                                                                                                                                                                                                                                                                                                                                                                                                                                                                                                                                                                                                                                                                                                                                                                                                                                                                                                                                                                                                                                                                                                                                                                                                                                                                                                                                                                                                                                                                                                                                                            |
|                    |                                                                                                                                                                                                                                                                                                                                                                                                                                                                                                                                                                                                                                                                                                   |                                                                                                                                                                                                                                                                                                                                                                                                                                                                                                                                                                                                                                                                                                                                      | 9.625     |                                                                                                                                                                                                                                                                                                                                                                                                                                                                                                                                                                                                                                                                                                                                                                                                                                                                                                                                                                                                                                                                                                                                                                                                                                                                                                                                                                                                                                                                                                                                                                                                                                                                                                                                                                                                                                                                                                                                                                                                                                                                                                                                                                                                                                                                                                                                                                                                                                                                                                                                                                                                                                                                                                                                                                                                                                                                                                                                                                                                                                                                                                                                                                                        | ,000                                                                                                        | 5,                                                                                                                                                                                 |                                                                              | 14.8ppg                                                                                                                                                                                                                                                                                                                                                                                                                                                                                                                                                                                                                                                                                                                                                                                                                                                                                                                                                                                                                                                                                                                                                                                                                                                                                                                                                                                                                                                                                                                                                                                                                                                                                                                                                                                                                                                                                                                                                                                                                                                                                                                                                                                                                                                                                                                                                                                                                                                                                                                                                                                                                                                                                                                                                                                                                                |                                                                                                                            |                                                                                                                                                                                                                                                                                                                                                                                                                                                                                                                                                                                                                                                                                                                                                                                                                                                                                                                                                                                                                                                                                                                                                                                                                                                                                                                                                                                                                                                                                                                                                                                                                                                                                                                                                                                                                                                                                                                                                                                                                                                                                                                                                                                                                                                                                                                                                                                                                                                                                                                                                                                                                                                                                                                                                                                                                                            |
|                    | 1,095                                                                                                                                                                                                                                                                                                                                                                                                                                                                                                                                                                                                                                                                                             |                                                                                                                                                                                                                                                                                                                                                                                                                                                                                                                                                                                                                                                                                                                                      | 5.500     | 5,                                                                                                                                                                                                                                                                                                                                                                                                                                                                                                                                                                                                                                                                                                                                                                                                                                                                                                                                                                                                                                                                                                                                                                                                                                                                                                                                                                                                                                                                                                                                                                                                                                                                                                                                                                                                                                                                                                                                                                                                                                                                                                                                                                                                                                                                                                                                                                                                                                                                                                                                                                                                                                                                                                                                                                                                                                                                                                                                                                                                                                                                                                                                                                                     | ,000<br>,662                                                                                                | 5,<br>10,                                                                                                                                                                          | 600                                                                          | 14.8ppg<br>12.6ppg                                                                                                                                                                                                                                                                                                                                                                                                                                                                                                                                                                                                                                                                                                                                                                                                                                                                                                                                                                                                                                                                                                                                                                                                                                                                                                                                                                                                                                                                                                                                                                                                                                                                                                                                                                                                                                                                                                                                                                                                                                                                                                                                                                                                                                                                                                                                                                                                                                                                                                                                                                                                                                                                                                                                                                                                                     |                                                                                                                            |                                                                                                                                                                                                                                                                                                                                                                                                                                                                                                                                                                                                                                                                                                                                                                                                                                                                                                                                                                                                                                                                                                                                                                                                                                                                                                                                                                                                                                                                                                                                                                                                                                                                                                                                                                                                                                                                                                                                                                                                                                                                                                                                                                                                                                                                                                                                                                                                                                                                                                                                                                                                                                                                                                                                                                                                                                            |
|                    | 1,095                                                                                                                                                                                                                                                                                                                                                                                                                                                                                                                                                                                                                                                                                             |                                                                                                                                                                                                                                                                                                                                                                                                                                                                                                                                                                                                                                                                                                                                      |           | 5,                                                                                                                                                                                                                                                                                                                                                                                                                                                                                                                                                                                                                                                                                                                                                                                                                                                                                                                                                                                                                                                                                                                                                                                                                                                                                                                                                                                                                                                                                                                                                                                                                                                                                                                                                                                                                                                                                                                                                                                                                                                                                                                                                                                                                                                                                                                                                                                                                                                                                                                                                                                                                                                                                                                                                                                                                                                                                                                                                                                                                                                                                                                                                                                     | ,000                                                                                                        | 5,<br>10,                                                                                                                                                                          | 600 <sup>-</sup>                                                             |                                                                                                                                                                                                                                                                                                                                                                                                                                                                                                                                                                                                                                                                                                                                                                                                                                                                                                                                                                                                                                                                                                                                                                                                                                                                                                                                                                                                                                                                                                                                                                                                                                                                                                                                                                                                                                                                                                                                                                                                                                                                                                                                                                                                                                                                                                                                                                                                                                                                                                                                                                                                                                                                                                                                                                                                                                        |                                                                                                                            |                                                                                                                                                                                                                                                                                                                                                                                                                                                                                                                                                                                                                                                                                                                                                                                                                                                                                                                                                                                                                                                                                                                                                                                                                                                                                                                                                                                                                                                                                                                                                                                                                                                                                                                                                                                                                                                                                                                                                                                                                                                                                                                                                                                                                                                                                                                                                                                                                                                                                                                                                                                                                                                                                                                                                                                                                                            |
| Tools/Prob         | 1,095                                                                                                                                                                                                                                                                                                                                                                                                                                                                                                                                                                                                                                                                                             |                                                                                                                                                                                                                                                                                                                                                                                                                                                                                                                                                                                                                                                                                                                                      | 5.500     | 5,                                                                                                                                                                                                                                                                                                                                                                                                                                                                                                                                                                                                                                                                                                                                                                                                                                                                                                                                                                                                                                                                                                                                                                                                                                                                                                                                                                                                                                                                                                                                                                                                                                                                                                                                                                                                                                                                                                                                                                                                                                                                                                                                                                                                                                                                                                                                                                                                                                                                                                                                                                                                                                                                                                                                                                                                                                                                                                                                                                                                                                                                                                                                                                                     | ,000<br>,662                                                                                                | 5,<br>10,                                                                                                                                                                          | 600                                                                          | 12.6ppg                                                                                                                                                                                                                                                                                                                                                                                                                                                                                                                                                                                                                                                                                                                                                                                                                                                                                                                                                                                                                                                                                                                                                                                                                                                                                                                                                                                                                                                                                                                                                                                                                                                                                                                                                                                                                                                                                                                                                                                                                                                                                                                                                                                                                                                                                                                                                                                                                                                                                                                                                                                                                                                                                                                                                                                                                                |                                                                                                                            |                                                                                                                                                                                                                                                                                                                                                                                                                                                                                                                                                                                                                                                                                                                                                                                                                                                                                                                                                                                                                                                                                                                                                                                                                                                                                                                                                                                                                                                                                                                                                                                                                                                                                                                                                                                                                                                                                                                                                                                                                                                                                                                                                                                                                                                                                                                                                                                                                                                                                                                                                                                                                                                                                                                                                                                                                                            |
| Tools/Prob<br>Date | 1,095<br>720<br>lems Sun                                                                                                                                                                                                                                                                                                                                                                                                                                                                                                                                                                                                                                                                          |                                                                                                                                                                                                                                                                                                                                                                                                                                                                                                                                                                                                                                                                                                                                      | 5.500     | 0 5,<br>0 10,<br>0.D.                                                                                                                                                                                                                                                                                                                                                                                                                                                                                                                                                                                                                                                                                                                                                                                                                                                                                                                                                                                                                                                                                                                                                                                                                                                                                                                                                                                                                                                                                                                                                                                                                                                                                                                                                                                                                                                                                                                                                                                                                                                                                                                                                                                                                                                                                                                                                                                                                                                                                                                                                                                                                                                                                                                                                                                                                                                                                                                                                                                                                                                                                                                                                                  | ,000<br>,662<br>,600                                                                                        | 5,<br>10,<br>15,                                                                                                                                                                   | 600 <sup>-</sup>                                                             | 12.6ppg<br>15ppg<br>Top                                                                                                                                                                                                                                                                                                                                                                                                                                                                                                                                                                                                                                                                                                                                                                                                                                                                                                                                                                                                                                                                                                                                                                                                                                                                                                                                                                                                                                                                                                                                                                                                                                                                                                                                                                                                                                                                                                                                                                                                                                                                                                                                                                                                                                                                                                                                                                                                                                                                                                                                                                                                                                                                                                                                                                                                                |                                                                                                                            | Bottom                                                                                                                                                                                                                                                                                                                                                                                                                                                                                                                                                                                                                                                                                                                                                                                                                                                                                                                                                                                                                                                                                                                                                                                                                                                                                                                                                                                                                                                                                                                                                                                                                                                                                                                                                                                                                                                                                                                                                                                                                                                                                                                                                                                                                                                                                                                                                                                                                                                                                                                                                                                                                                                                                                                                                                                                                                     |
|                    | 1,095<br>720<br>lems Sun<br>Tool                                                                                                                                                                                                                                                                                                                                                                                                                                                                                                                                                                                                                                                                  | nmary<br>Type                                                                                                                                                                                                                                                                                                                                                                                                                                                                                                                                                                                                                                                                                                                        | 5.500     | 0 5,<br>0 10,<br>0.D.<br>(in)                                                                                                                                                                                                                                                                                                                                                                                                                                                                                                                                                                                                                                                                                                                                                                                                                                                                                                                                                                                                                                                                                                                                                                                                                                                                                                                                                                                                                                                                                                                                                                                                                                                                                                                                                                                                                                                                                                                                                                                                                                                                                                                                                                                                                                                                                                                                                                                                                                                                                                                                                                                                                                                                                                                                                                                                                                                                                                                                                                                                                                                                                                                                                          | ,000<br>,662<br>,600                                                                                        | 5,<br>10,<br>15,<br>I.D.<br>(in)                                                                                                                                                   | 600 ·<br>527 ·                                                               | 12.6ppg<br>15ppg<br>Top<br>MD ft)                                                                                                                                                                                                                                                                                                                                                                                                                                                                                                                                                                                                                                                                                                                                                                                                                                                                                                                                                                                                                                                                                                                                                                                                                                                                                                                                                                                                                                                                                                                                                                                                                                                                                                                                                                                                                                                                                                                                                                                                                                                                                                                                                                                                                                                                                                                                                                                                                                                                                                                                                                                                                                                                                                                                                                                                      |                                                                                                                            | Bottom<br>(MD ft)                                                                                                                                                                                                                                                                                                                                                                                                                                                                                                                                                                                                                                                                                                                                                                                                                                                                                                                                                                                                                                                                                                                                                                                                                                                                                                                                                                                                                                                                                                                                                                                                                                                                                                                                                                                                                                                                                                                                                                                                                                                                                                                                                                                                                                                                                                                                                                                                                                                                                                                                                                                                                                                                                                                                                                                                                          |
|                    | 1,095<br>720<br>Iems Sun<br>Tool<br>DVT                                                                                                                                                                                                                                                                                                                                                                                                                                                                                                                                                                                                                                                           | mary<br>Type                                                                                                                                                                                                                                                                                                                                                                                                                                                                                                                                                                                                                                                                                                                         | 5.500     | 0 5,<br>0 10,<br>0.D.<br>(in)<br>9.62                                                                                                                                                                                                                                                                                                                                                                                                                                                                                                                                                                                                                                                                                                                                                                                                                                                                                                                                                                                                                                                                                                                                                                                                                                                                                                                                                                                                                                                                                                                                                                                                                                                                                                                                                                                                                                                                                                                                                                                                                                                                                                                                                                                                                                                                                                                                                                                                                                                                                                                                                                                                                                                                                                                                                                                                                                                                                                                                                                                                                                                                                                                                                  | ,000<br>,662<br>,600                                                                                        | 5,<br>10,<br>15,<br>(in)<br>0.000                                                                                                                                                  | 600 ·<br>527 ·                                                               | 12.6ppg<br>15ppg<br>Top<br>MD ft)<br>3,9                                                                                                                                                                                                                                                                                                                                                                                                                                                                                                                                                                                                                                                                                                                                                                                                                                                                                                                                                                                                                                                                                                                                                                                                                                                                                                                                                                                                                                                                                                                                                                                                                                                                                                                                                                                                                                                                                                                                                                                                                                                                                                                                                                                                                                                                                                                                                                                                                                                                                                                                                                                                                                                                                                                                                                                               | 87                                                                                                                         | (MD ft)                                                                                                                                                                                                                                                                                                                                                                                                                                                                                                                                                                                                                                                                                                                                                                                                                                                                                                                                                                                                                                                                                                                                                                                                                                                                                                                                                                                                                                                                                                                                                                                                                                                                                                                                                                                                                                                                                                                                                                                                                                                                                                                                                                                                                                                                                                                                                                                                                                                                                                                                                                                                                                                                                                                                                                                                                                    |
|                    | 1,095<br>720<br>Iems Sun<br>Tool<br>DVT<br>St                                                                                                                                                                                                                                                                                                                                                                                                                                                                                                                                                                                                                                                     | <b>Type</b><br>, D/O<br>S,C                                                                                                                                                                                                                                                                                                                                                                                                                                                                                                                                                                                                                                                                                                          | 5.500     | 0.D.<br>0.D.<br>(in)<br>9.62<br>5.50                                                                                                                                                                                                                                                                                                                                                                                                                                                                                                                                                                                                                                                                                                                                                                                                                                                                                                                                                                                                                                                                                                                                                                                                                                                                                                                                                                                                                                                                                                                                                                                                                                                                                                                                                                                                                                                                                                                                                                                                                                                                                                                                                                                                                                                                                                                                                                                                                                                                                                                                                                                                                                                                                                                                                                                                                                                                                                                                                                                                                                                                                                                                                   | ,000<br>,662<br>,600<br>5                                                                                   | 5,<br>10,<br>15,<br>(in)<br>0,000                                                                                                                                                  | 600 ·<br>527 ·                                                               | 12.6ppg<br>15ppg<br>Top<br>MD ft)<br>3,9<br>11,4                                                                                                                                                                                                                                                                                                                                                                                                                                                                                                                                                                                                                                                                                                                                                                                                                                                                                                                                                                                                                                                                                                                                                                                                                                                                                                                                                                                                                                                                                                                                                                                                                                                                                                                                                                                                                                                                                                                                                                                                                                                                                                                                                                                                                                                                                                                                                                                                                                                                                                                                                                                                                                                                                                                                                                                       | 87                                                                                                                         | (MD ft)                                                                                                                                                                                                                                                                                                                                                                                                                                                                                                                                                                                                                                                                                                                                                                                                                                                                                                                                                                                                                                                                                                                                                                                                                                                                                                                                                                                                                                                                                                                                                                                                                                                                                                                                                                                                                                                                                                                                                                                                                                                                                                                                                                                                                                                                                                                                                                                                                                                                                                                                                                                                                                                                                                                                                                                                                                    |
|                    | 1,095<br>720<br>Iems Sun<br>Tool<br>DVT<br>SS<br>C                                                                                                                                                                                                                                                                                                                                                                                                                                                                                                                                                                                                                                                | Type<br>7, D/O<br>5,C<br>BP                                                                                                                                                                                                                                                                                                                                                                                                                                                                                                                                                                                                                                                                                                          | 5.500     | 0 5,<br>0 10,<br>0 10,<br>(in)<br>9.62<br>5.50<br>3.50                                                                                                                                                                                                                                                                                                                                                                                                                                                                                                                                                                                                                                                                                                                                                                                                                                                                                                                                                                                                                                                                                                                                                                                                                                                                                                                                                                                                                                                                                                                                                                                                                                                                                                                                                                                                                                                                                                                                                                                                                                                                                                                                                                                                                                                                                                                                                                                                                                                                                                                                                                                                                                                                                                                                                                                                                                                                                                                                                                                                                                                                                                                                 | 000<br>662<br>600<br>5<br>0                                                                                 | 5,<br>10,<br>15,<br>(in)<br>0.000<br>0.000                                                                                                                                         | 600 ·<br>527 ·<br>((                                                         | 12.6ppg<br>15ppg<br>Top<br>MD ft)<br>3,9<br>11,4<br>11,4                                                                                                                                                                                                                                                                                                                                                                                                                                                                                                                                                                                                                                                                                                                                                                                                                                                                                                                                                                                                                                                                                                                                                                                                                                                                                                                                                                                                                                                                                                                                                                                                                                                                                                                                                                                                                                                                                                                                                                                                                                                                                                                                                                                                                                                                                                                                                                                                                                                                                                                                                                                                                                                                                                                                                                               | 87<br>43<br>65                                                                                                             | (MD ft)<br>(11,456                                                                                                                                                                                                                                                                                                                                                                                                                                                                                                                                                                                                                                                                                                                                                                                                                                                                                                                                                                                                                                                                                                                                                                                                                                                                                                                                                                                                                                                                                                                                                                                                                                                                                                                                                                                                                                                                                                                                                                                                                                                                                                                                                                                                                                                                                                                                                                                                                                                                                                                                                                                                                                                                                                                                                                                                                         |
|                    | 1,095<br>720<br>Iems Sun<br>Tool<br>DVT<br>SS<br>C<br>Ju                                                                                                                                                                                                                                                                                                                                                                                                                                                                                                                                                                                                                                          | mary<br>Type<br>, D/O<br>S,C<br>BP<br>unk                                                                                                                                                                                                                                                                                                                                                                                                                                                                                                                                                                                                                                                                                            | 5.500     | 0 5,<br>0 10,<br>0 10,<br>(in)<br>9,62<br>5,50<br>3,50<br>4,00                                                                                                                                                                                                                                                                                                                                                                                                                                                                                                                                                                                                                                                                                                                                                                                                                                                                                                                                                                                                                                                                                                                                                                                                                                                                                                                                                                                                                                                                                                                                                                                                                                                                                                                                                                                                                                                                                                                                                                                                                                                                                                                                                                                                                                                                                                                                                                                                                                                                                                                                                                                                                                                                                                                                                                                                                                                                                                                                                                                                                                                                                                                         | 000<br>662<br>600<br>5<br>0<br>0                                                                            | 5,<br>10,<br>15,<br>(in)<br>0.000<br>0.000<br>1.500                                                                                                                                | 600 ·<br>527 ·<br>((                                                         | 12.6ppg<br>15ppg<br>MD ft)<br>3,9<br>11,4<br>11,4<br>11,4                                                                                                                                                                                                                                                                                                                                                                                                                                                                                                                                                                                                                                                                                                                                                                                                                                                                                                                                                                                                                                                                                                                                                                                                                                                                                                                                                                                                                                                                                                                                                                                                                                                                                                                                                                                                                                                                                                                                                                                                                                                                                                                                                                                                                                                                                                                                                                                                                                                                                                                                                                                                                                                                                                                                                                              | 87<br>43<br>65<br>87                                                                                                       | (MD ft)<br>(11,456<br>(11,549                                                                                                                                                                                                                                                                                                                                                                                                                                                                                                                                                                                                                                                                                                                                                                                                                                                                                                                                                                                                                                                                                                                                                                                                                                                                                                                                                                                                                                                                                                                                                                                                                                                                                                                                                                                                                                                                                                                                                                                                                                                                                                                                                                                                                                                                                                                                                                                                                                                                                                                                                                                                                                                                                                                                                                                                              |
|                    | 1,095<br>720<br>Iems Sun<br>Tool<br>DVT<br>SS<br>C<br>C<br>Ju                                                                                                                                                                                                                                                                                                                                                                                                                                                                                                                                                                                                                                     | nmary<br>Type<br>, D/O<br>S,C<br>BP<br>Ink<br>Restr                                                                                                                                                                                                                                                                                                                                                                                                                                                                                                                                                                                                                                                                                  | 5.500     | 0 5,<br>0 10,<br>0 0.D.<br>(in)<br>9,622<br>5,500<br>3,500<br>4,000<br>4,775                                                                                                                                                                                                                                                                                                                                                                                                                                                                                                                                                                                                                                                                                                                                                                                                                                                                                                                                                                                                                                                                                                                                                                                                                                                                                                                                                                                                                                                                                                                                                                                                                                                                                                                                                                                                                                                                                                                                                                                                                                                                                                                                                                                                                                                                                                                                                                                                                                                                                                                                                                                                                                                                                                                                                                                                                                                                                                                                                                                                                                                                                                           | 000<br>662<br>600<br>5<br>0<br>0<br>0<br>8                                                                  | 5,<br>10,<br>15,<br>(in)<br>0.000<br>0.000<br>1.500<br>4.00                                                                                                                        | 600 ·<br>527 ·<br>(()<br>0<br>0                                              | 12.6ppg<br>15ppg<br><b>Top</b><br><b>MD ft)</b><br>3,9<br>11,4<br>11,4<br>11,4<br>11,5                                                                                                                                                                                                                                                                                                                                                                                                                                                                                                                                                                                                                                                                                                                                                                                                                                                                                                                                                                                                                                                                                                                                                                                                                                                                                                                                                                                                                                                                                                                                                                                                                                                                                                                                                                                                                                                                                                                                                                                                                                                                                                                                                                                                                                                                                                                                                                                                                                                                                                                                                                                                                                                                                                                                                 | 87<br>43<br>65<br>87<br>79                                                                                                 | (MD ft)<br>(11,450<br>(11,545<br>11,618                                                                                                                                                                                                                                                                                                                                                                                                                                                                                                                                                                                                                                                                                                                                                                                                                                                                                                                                                                                                                                                                                                                                                                                                                                                                                                                                                                                                                                                                                                                                                                                                                                                                                                                                                                                                                                                                                                                                                                                                                                                                                                                                                                                                                                                                                                                                                                                                                                                                                                                                                                                                                                                                                                                                                                                                    |
|                    | I,095<br>720<br>Iems Sun<br>DVT<br>SS<br>C<br>C<br>Ju<br>ID F                                                                                                                                                                                                                                                                                                                                                                                                                                                                                                                                                                                                                                     | mmary<br>Type<br>, D/O<br>S,C<br>BP<br>ink<br>Restr<br>S,C                                                                                                                                                                                                                                                                                                                                                                                                                                                                                                                                                                                                                                                                           | 5.500     | 0 5,<br>0 10,<br>(in)<br>9.62<br>5.500<br>4.000<br>4.77<br>5.500                                                                                                                                                                                                                                                                                                                                                                                                                                                                                                                                                                                                                                                                                                                                                                                                                                                                                                                                                                                                                                                                                                                                                                                                                                                                                                                                                                                                                                                                                                                                                                                                                                                                                                                                                                                                                                                                                                                                                                                                                                                                                                                                                                                                                                                                                                                                                                                                                                                                                                                                                                                                                                                                                                                                                                                                                                                                                                                                                                                                                                                                                                                       | 000<br>662<br>600<br>55<br>0<br>0<br>0<br>0                                                                 | 5,<br>10,<br>15,<br>(in)<br>0.000<br>0.000<br>1.500<br>4.00                                                                                                                        | 600 ·<br>527 ·<br>((<br>0<br>0<br>0                                          | 12.6ppg<br>15ppg<br>Top<br>MD ft)<br>3,9<br>11,4<br>11,4<br>11,4<br>11,5<br>11,5                                                                                                                                                                                                                                                                                                                                                                                                                                                                                                                                                                                                                                                                                                                                                                                                                                                                                                                                                                                                                                                                                                                                                                                                                                                                                                                                                                                                                                                                                                                                                                                                                                                                                                                                                                                                                                                                                                                                                                                                                                                                                                                                                                                                                                                                                                                                                                                                                                                                                                                                                                                                                                                                                                                                                       | 87<br>43<br>65<br>87<br>79<br>88                                                                                           | (MD ft)<br>(11,456<br>(11,545<br>(11,545)<br>(11,617)<br>(11,617)                                                                                                                                                                                                                                                                                                                                                                                                                                                                                                                                                                                                                                                                                                                                                                                                                                                                                                                                                                                                                                                                                                                                                                                                                                                                                                                                                                                                                                                                                                                                                                                                                                                                                                                                                                                                                                                                                                                                                                                                                                                                                                                                                                                                                                                                                                                                                                                                                                                                                                                                                                                                                                                                                                                                                                          |
|                    | 1,095<br>720<br>Iems Sun<br>DVT<br>C<br>C<br>JU<br>ID F<br>SS<br>HIC,                                                                                                                                                                                                                                                                                                                                                                                                                                                                                                                                                                                                                             | Type<br>7, D/O<br>5,C<br>BP<br>unk<br>Restr<br>5,C<br>sqzd                                                                                                                                                                                                                                                                                                                                                                                                                                                                                                                                                                                                                                                                           | 5.500     | 0 5,<br>0 10,<br>0.D.<br>(in)<br>9,622<br>5,500<br>3,500<br>4,000<br>4,775<br>5,500<br>5,500                                                                                                                                                                                                                                                                                                                                                                                                                                                                                                                                                                                                                                                                                                                                                                                                                                                                                                                                                                                                                                                                                                                                                                                                                                                                                                                                                                                                                                                                                                                                                                                                                                                                                                                                                                                                                                                                                                                                                                                                                                                                                                                                                                                                                                                                                                                                                                                                                                                                                                                                                                                                                                                                                                                                                                                                                                                                                                                                                                                                                                                                                           | 0000<br>6622<br>6000<br>55<br>00<br>00<br>00<br>00<br>00                                                    | 5,<br>10,<br>15,<br>(in)<br>0,000<br>0,000<br>1,500<br>4,000<br>0,000<br>0,000                                                                                                     | 600<br>527<br>(0<br>0<br>0<br>0                                              | 12.6ppg<br>15ppg<br><b>Top</b><br><b>MD ft)</b><br>3,9<br>11,4<br>11,4<br>11,4<br>11,5<br>11,5<br>11,5                                                                                                                                                                                                                                                                                                                                                                                                                                                                                                                                                                                                                                                                                                                                                                                                                                                                                                                                                                                                                                                                                                                                                                                                                                                                                                                                                                                                                                                                                                                                                                                                                                                                                                                                                                                                                                                                                                                                                                                                                                                                                                                                                                                                                                                                                                                                                                                                                                                                                                                                                                                                                                                                                                                                 | 87<br>43<br>65<br>87<br>79<br>88<br>96                                                                                     | (MD ft)<br>(11,456<br>(11,545<br>(11,545)<br>(11,617)<br>(11,617)                                                                                                                                                                                                                                                                                                                                                                                                                                                                                                                                                                                                                                                                                                                                                                                                                                                                                                                                                                                                                                                                                                                                                                                                                                                                                                                                                                                                                                                                                                                                                                                                                                                                                                                                                                                                                                                                                                                                                                                                                                                                                                                                                                                                                                                                                                                                                                                                                                                                                                                                                                                                                                                                                                                                                                          |
|                    | 1,095<br>720<br>Iems Sun<br>DVT<br>SS<br>C<br>JL<br>ID F<br>SS<br>HIC,<br>C                                                                                                                                                                                                                                                                                                                                                                                                                                                                                                                                                                                                                       | Type<br>7, D/O<br>5,C<br>BP<br>Ink<br>Restr<br>5,C<br>sqzd<br>BP                                                                                                                                                                                                                                                                                                                                                                                                                                                                                                                                                                                                                                                                     | 5.500     | 0 5,<br>0 10,<br>(in)<br>9,622<br>5,500<br>3,500<br>4,000<br>4,777<br>5,500<br>5,500<br>3,500<br>3,500                                                                                                                                                                                                                                                                                                                                                                                                                                                                                                                                                                                                                                                                                                                                                                                                                                                                                                                                                                                                                                                                                                                                                                                                                                                                                                                                                                                                                                                                                                                                                                                                                                                                                                                                                                                                                                                                                                                                                                                                                                                                                                                                                                                                                                                                                                                                                                                                                                                                                                                                                                                                                                                                                                                                                                                                                                                                                                                                                                                                                                                                                 | 000<br>662<br>600<br>5<br>5<br>0<br>0<br>0<br>8<br>0<br>0<br>0                                              | 5,<br>10,<br>15,<br>(in)<br>0.000<br>0.000<br>1.500<br>4.00<br>0.000<br>0.000<br>0.000                                                                                             | 600 /<br>527 /<br>0<br>0<br>0<br>0                                           | 12.6ppg<br>15ppg<br>Top<br>MD ft)<br>3,9<br>11,4<br>11,4<br>11,4<br>11,5<br>11,5<br>11,5<br>11,6                                                                                                                                                                                                                                                                                                                                                                                                                                                                                                                                                                                                                                                                                                                                                                                                                                                                                                                                                                                                                                                                                                                                                                                                                                                                                                                                                                                                                                                                                                                                                                                                                                                                                                                                                                                                                                                                                                                                                                                                                                                                                                                                                                                                                                                                                                                                                                                                                                                                                                                                                                                                                                                                                                                                       | 87<br>43<br>65<br>87<br>79<br>88<br>96<br>65                                                                               | (MD ft)<br>(11,450<br>(11,545<br>(11,545<br>(11,617<br>(11,607)<br>(11,596)<br>(11,596)                                                                                                                                                                                                                                                                                                                                                                                                                                                                                                                                                                                                                                                                                                                                                                                                                                                                                                                                                                                                                                                                                                                                                                                                                                                                                                                                                                                                                                                                                                                                                                                                                                                                                                                                                                                                                                                                                                                                                                                                                                                                                                                                                                                                                                                                                                                                                                                                                                                                                                                                                                                                                                                                                                                                                    |
|                    | 1,095<br>720<br>Iems Sun<br>DVT<br>SS<br>C<br>JL<br>ID F<br>SS<br>HIC,<br>C                                                                                                                                                                                                                                                                                                                                                                                                                                                                                                                                                                                                                       | nmary<br>Type<br>7, D/O<br>S,C<br>BP<br>Ink<br>Restr<br>S,C<br>sqzd<br>BP<br>S,C                                                                                                                                                                                                                                                                                                                                                                                                                                                                                                                                                                                                                                                     | 5.500     | 0 5,<br>0 10,<br>0.D.<br>(in)<br>9.623<br>5.500<br>3.500<br>4.000<br>4.775<br>5.500<br>5.500<br>3.500<br>5.500                                                                                                                                                                                                                                                                                                                                                                                                                                                                                                                                                                                                                                                                                                                                                                                                                                                                                                                                                                                                                                                                                                                                                                                                                                                                                                                                                                                                                                                                                                                                                                                                                                                                                                                                                                                                                                                                                                                                                                                                                                                                                                                                                                                                                                                                                                                                                                                                                                                                                                                                                                                                                                                                                                                                                                                                                                                                                                                                                                                                                                                                         | 000<br>662<br>600<br>5<br>5<br>0<br>0<br>0<br>0<br>0<br>0<br>0<br>0                                         | 5,<br>10,<br>15,<br>15,<br>0.000<br>0.000<br>1.500<br>4.000<br>0.000<br>0.000<br>0.000<br>0.000                                                                                    | 600<br>527<br>((<br>0<br>0<br>0<br>0<br>0<br>0<br>0<br>0<br>0<br>0<br>0<br>0 | 12.6ppg<br>15ppg<br><b>Top</b><br><b>MD ft)</b><br>3,9<br>11,4<br>11,4<br>11,4<br>11,5<br>11,5<br>11,5<br>11,6<br>11,6                                                                                                                                                                                                                                                                                                                                                                                                                                                                                                                                                                                                                                                                                                                                                                                                                                                                                                                                                                                                                                                                                                                                                                                                                                                                                                                                                                                                                                                                                                                                                                                                                                                                                                                                                                                                                                                                                                                                                                                                                                                                                                                                                                                                                                                                                                                                                                                                                                                                                                                                                                                                                                                                                                                 | 87<br>43<br>65<br>87<br>79<br>88<br>96<br>65<br>89                                                                         | (MD ft)<br>(11,450<br>(11,545<br>(11,545<br>(11,617)<br>(11,590<br>(11,70)                                                                                                                                                                                                                                                                                                                                                                                                                                                                                                                                                                                                                                                                                                                                                                                                                                                                                                                                                                                                                                                                                                                                                                                                                                                                                                                                                                                                                                                                                                                                                                                                                                                                                                                                                                                                                                                                                                                                                                                                                                                                                                                                                                                                                                                                                                                                                                                                                                                                                                                                                                                                                                                                                                                                                                 |
|                    | 1,095<br>720<br>Iems Sun<br>DVT<br>SS<br>C<br>Ju<br>ID F<br>SS<br>HIC,<br>C                                                                                                                                                                                                                                                                                                                                                                                                                                                                                                                                                                                                                       | nmary<br>Type<br>5, D/O<br>5,C<br>BP<br>ink<br>Restr<br>5,C<br>5,C<br>5,C<br>5,C<br>5,C                                                                                                                                                                                                                                                                                                                                                                                                                                                                                                                                                                                                                                              | 5.500     | 0 5,<br>0 10,<br>0.D.<br>(in)<br>9.62<br>5.50<br>3.50<br>4.00<br>4.77<br>5.50<br>5.50<br>3.50<br>5.50<br>5.50                                                                                                                                                                                                                                                                                                                                                                                                                                                                                                                                                                                                                                                                                                                                                                                                                                                                                                                                                                                                                                                                                                                                                                                                                                                                                                                                                                                                                                                                                                                                                                                                                                                                                                                                                                                                                                                                                                                                                                                                                                                                                                                                                                                                                                                                                                                                                                                                                                                                                                                                                                                                                                                                                                                                                                                                                                                                                                                                                                                                                                                                          | 0000<br>662<br>6000<br>5<br>5<br>0<br>0<br>0<br>0<br>0<br>0<br>0<br>0<br>0<br>0<br>0                        | 5,<br>10,<br>15,<br>0.000<br>0.000<br>1.500<br>4.00<br>0.000<br>0.000<br>0.000<br>0.000<br>0.000                                                                                   | 600 / / / / / / / / / / / / / / / / / /                                      | 12.6ppg<br>15ppg<br><b>Top</b><br><b>MD ft)</b><br>3,9<br>11,4<br>11,4<br>11,5<br>11,5<br>11,5<br>11,6<br>11,6<br>11,7                                                                                                                                                                                                                                                                                                                                                                                                                                                                                                                                                                                                                                                                                                                                                                                                                                                                                                                                                                                                                                                                                                                                                                                                                                                                                                                                                                                                                                                                                                                                                                                                                                                                                                                                                                                                                                                                                                                                                                                                                                                                                                                                                                                                                                                                                                                                                                                                                                                                                                                                                                                                                                                                                                                 | 87<br>43<br>65<br>87<br>79<br>88<br>96<br>65<br>65<br>89<br>89                                                             | (MD ft)<br>(11,450<br>(11,545<br>(11,545<br>(11,617)<br>(11,590<br>(11,70)                                                                                                                                                                                                                                                                                                                                                                                                                                                                                                                                                                                                                                                                                                                                                                                                                                                                                                                                                                                                                                                                                                                                                                                                                                                                                                                                                                                                                                                                                                                                                                                                                                                                                                                                                                                                                                                                                                                                                                                                                                                                                                                                                                                                                                                                                                                                                                                                                                                                                                                                                                                                                                                                                                                                                                 |
|                    | 1,095<br>720<br>Iems Sun<br>DVT<br>SS<br>C<br>Ju<br>ID F<br>SS<br>HIC,<br>C                                                                                                                                                                                                                                                                                                                                                                                                                                                                                                                                                                                                                       | nmary<br>Type<br>7, D/O<br>S,C<br>BP<br>Ink<br>Restr<br>S,C<br>sqzd<br>BP<br>S,C                                                                                                                                                                                                                                                                                                                                                                                                                                                                                                                                                                                                                                                     | 5.500     | 0 5,<br>0 10,<br>0.D.<br>(in)<br>9.623<br>5.500<br>3.500<br>4.000<br>4.775<br>5.500<br>5.500<br>3.500<br>5.500                                                                                                                                                                                                                                                                                                                                                                                                                                                                                                                                                                                                                                                                                                                                                                                                                                                                                                                                                                                                                                                                                                                                                                                                                                                                                                                                                                                                                                                                                                                                                                                                                                                                                                                                                                                                                                                                                                                                                                                                                                                                                                                                                                                                                                                                                                                                                                                                                                                                                                                                                                                                                                                                                                                                                                                                                                                                                                                                                                                                                                                                         | 0000<br>662<br>6000<br>5<br>5<br>0<br>0<br>0<br>0<br>0<br>0<br>0<br>0<br>0<br>0<br>0                        | 5,<br>10,<br>15,<br>15,<br>0.000<br>0.000<br>1.500<br>4.000<br>0.000<br>0.000<br>0.000<br>0.000                                                                                    | 600 / / / / / / / / / / / / / / / / / /                                      | 12.6ppg<br>15ppg<br><b>Top</b><br><b>MD ft)</b><br>3,9<br>11,4<br>11,4<br>11,4<br>11,5<br>11,5<br>11,5<br>11,6<br>11,6                                                                                                                                                                                                                                                                                                                                                                                                                                                                                                                                                                                                                                                                                                                                                                                                                                                                                                                                                                                                                                                                                                                                                                                                                                                                                                                                                                                                                                                                                                                                                                                                                                                                                                                                                                                                                                                                                                                                                                                                                                                                                                                                                                                                                                                                                                                                                                                                                                                                                                                                                                                                                                                                                                                 | 87<br>43<br>65<br>87<br>79<br>88<br>96<br>65<br>65<br>89<br>89                                                             | (MD ft)<br>(11,450<br>(11,545<br>(11,545<br>(11,617)<br>(11,590<br>(11,70)                                                                                                                                                                                                                                                                                                                                                                                                                                                                                                                                                                                                                                                                                                                                                                                                                                                                                                                                                                                                                                                                                                                                                                                                                                                                                                                                                                                                                                                                                                                                                                                                                                                                                                                                                                                                                                                                                                                                                                                                                                                                                                                                                                                                                                                                                                                                                                                                                                                                                                                                                                                                                                                                                                                                                                 |
|                    | 1,095           720           lems Sun           DVT           SS           C           JLD F           SS           HIC,           C           SS           SS           SS           SS           SS           C           SS           C           SS           C           SS                                                                                                                                                                                                                                                                                                                                                                                                                 | nmary<br>Type<br>5, D/O<br>5,C<br>BP<br>ink<br>Restr<br>5,C<br>5,C<br>5,C<br>5,C<br>5,C                                                                                                                                                                                                                                                                                                                                                                                                                                                                                                                                                                                                                                              | 5.500     | 0.D.<br>(in)<br>9.62<br>5.50<br>3.50<br>4.00<br>4.77<br>5.50<br>5.50<br>3.50<br>5.50<br>5.50                                                                                                                                                                                                                                                                                                                                                                                                                                                                                                                                                                                                                                                                                                                                                                                                                                                                                                                                                                                                                                                                                                                                                                                                                                                                                                                                                                                                                                                                                                                                                                                                                                                                                                                                                                                                                                                                                                                                                                                                                                                                                                                                                                                                                                                                                                                                                                                                                                                                                                                                                                                                                                                                                                                                                                                                                                                                                                                                                                                                                                                                                           | 0000<br>6622<br>6000<br>5<br>5<br>0<br>0<br>0<br>0<br>0<br>0<br>0<br>0<br>0<br>0<br>0<br>0<br>0<br>0        | 5,<br>10,<br>15,<br>0.000<br>0.000<br>1.500<br>4.00<br>0.000<br>0.000<br>0.000<br>0.000<br>0.000                                                                                   |                                                                              | 12.6ppg<br>15ppg<br><b>Top</b><br><b>MD ft)</b><br>3,9<br>11,4<br>11,4<br>11,5<br>11,5<br>11,5<br>11,6<br>11,6<br>11,7                                                                                                                                                                                                                                                                                                                                                                                                                                                                                                                                                                                                                                                                                                                                                                                                                                                                                                                                                                                                                                                                                                                                                                                                                                                                                                                                                                                                                                                                                                                                                                                                                                                                                                                                                                                                                                                                                                                                                                                                                                                                                                                                                                                                                                                                                                                                                                                                                                                                                                                                                                                                                                                                                                                 | 87<br>43<br>65<br>87<br>79<br>88<br>89<br>65<br>89<br>65                                                                   | (MD ft)<br>(11,450<br>(11,545<br>11,610<br>11,600<br>(11,600<br>(11,700<br>(11,700)<br>(11,800)<br>(11,800)<br>(11,800)<br>(11,800)<br>(11,800)<br>(11,800)<br>(11,800)<br>(11,800)<br>(11,800)<br>(11,800)<br>(11,800)<br>(11,800)<br>(11,800)<br>(11,800)<br>(11,800)<br>(11,800)<br>(11,800)<br>(11,800)<br>(11,800)<br>(11,800)<br>(11,800)<br>(11,800)<br>(11,800)<br>(11,800)<br>(11,800)<br>(11,800)<br>(11,800)<br>(11,800)<br>(11,800)<br>(11,800)<br>(11,800)<br>(11,800)<br>(11,800)<br>(11,800)<br>(11,800)<br>(11,800)<br>(11,800)<br>(11,800)<br>(11,800)<br>(11,800)<br>(11,800)<br>(11,800)<br>(11,800)<br>(11,800)<br>(11,800)<br>(11,800)<br>(11,800)<br>(11,800)<br>(11,800)<br>(11,800)<br>(11,800)<br>(11,800)<br>(11,800)<br>(11,800)<br>(11,800)<br>(11,800)<br>(11,800)<br>(11,800)<br>(11,800)<br>(11,800)<br>(11,800)<br>(11,800)<br>(11,800)<br>(11,800)<br>(11,800)<br>(11,800)<br>(11,800)<br>(11,800)<br>(11,800)<br>(11,800)<br>(11,800)<br>(11,800)<br>(11,800)<br>(11,800)<br>(11,800)<br>(11,800)<br>(11,800)<br>(11,800)<br>(11,800)<br>(11,800)<br>(11,800)<br>(11,800)<br>(11,800)<br>(11,800)<br>(11,800)<br>(11,800)<br>(11,800)<br>(11,800)<br>(11,800)<br>(11,800)<br>(11,800)<br>(11,800)<br>(11,800)<br>(11,800)<br>(11,800)<br>(11,800)<br>(11,800)<br>(11,800)<br>(11,800)<br>(11,800)<br>(11,800)<br>(11,800)<br>(11,800)<br>(11,800)<br>(11,800)<br>(11,800)<br>(11,800)<br>(11,800)<br>(11,800)<br>(11,800)<br>(11,800)<br>(11,800)<br>(11,800)<br>(11,800)<br>(11,800)<br>(11,800)<br>(11,800)<br>(11,800)<br>(11,800)<br>(11,800)<br>(11,800)<br>(11,800)<br>(11,800)<br>(11,800)<br>(11,800)<br>(11,800)<br>(11,800)<br>(11,800)<br>(11,800)<br>(11,800)<br>(11,800)<br>(11,800)<br>(11,800)<br>(11,800)<br>(11,800)<br>(11,800)<br>(11,800)<br>(11,800)<br>(11,800)<br>(11,800)<br>(11,800)<br>(11,800)<br>(11,800)<br>(11,800)<br>(11,800)<br>(11,800)<br>(11,800)<br>(11,800)<br>(11,800)<br>(11,800)<br>(11,800)<br>(11,800)<br>(11,800)<br>(11,800)<br>(11,800)<br>(11,800)<br>(11,800)<br>(11,800)<br>(11,800)<br>(11,800)<br>(11,800)<br>(11,800)<br>(11,800)<br>(11,800)<br>(11,800)<br>(11,800)<br>(11,800)<br>(11,800)<br>(11,800)<br>(11,800)<br>(11,800)<br>(11,800)<br>(11,800)<br>(11,800)<br>(11,800)<br>(11,800)<br>(11,800)<br>(11,800)<br>(11,800)<br>(11,800)<br>(11,800)<br>(11,800)<br>(11,800)<br>(11,800)<br>(11,800)<br>(11,800)<br>(11,800)<br>(11,800)<br>(11,800)<br>(11,800)<br>(11,800)<br>(11,800)<br>(11,800)<br>(11,800)<br>(11,800)<br>(11,800)<br>(11,800)<br>(11,800)<br>(11,800)<br>(11,800)<br>(11,800)<br>(11,800)<br>(11,800)<br>(11,800)<br>(11,800)<br>(11,800)<br>(11,800)<br>(11,800)<br>(11,800)<br>(11,800)<br>(11,800)<br>(11,800)<br>(11,800)<br>(11,800)<br>(11,800)<br>(11,800)<br>(11,800)<br>(11,800)<br>(11,800)<br>(11,800)<br>(11 |
|                    | 1,095           720           lems Sun           DVT           SS           C           JLD F           SS           C           SS           C           SS           C           SS           SS           C                                                                                                                                                                                                                                                                                                                              | Type<br>, D/O<br>S,C<br>BP<br>Ink<br>Restr<br>S,C<br>Sqzd<br>BP<br>S,C<br>S,C<br>BP<br>BP<br>S,C<br>BP                                                                                                                                                                                                                                                                                                                                                                                                                                                                                                                                                                                                                               | 5.500     | O         5,           0         10,           0         10,           0         10,           9,622         5,500           3,500         4,000           4,771         5,500           5,500         3,500           5,500         3,500           5,500         3,500           5,500         3,500                                                                                                                                                                                                                                                                                                                                                                                                                                                                                                                                                                                                                                                                                                                                                                                                                                                                                                                                                                                                                                                                                                                                                                                                                                                                                                                                                                                                                                                                                                                                                                                                                                                                                                                                                                                                                                                                                                                                                                                                                                                                                                                                                                                                                                                                                                                                                                                                                                                                                                                                                                                                                                                                                                                                                                                                                                                                                 | 000<br>662<br>600<br>5<br>5<br>0<br>0<br>0<br>0<br>0<br>0<br>0<br>0<br>0<br>0<br>0<br>0<br>0<br>0           | 5,<br>10,<br>15,<br>(in)<br>0.000<br>0.000<br>1.500<br>4.000<br>0.000<br>0.000<br>0.000<br>0.000<br>0.000                                                                          |                                                                              | 12.6ppg<br>15ppg<br>15ppg<br>15ppg<br>11,4<br>11,4<br>11,4<br>11,5<br>11,5<br>11,5<br>11,6<br>11,6<br>11,7<br>11,8                                                                                                                                                                                                                                                                                                                                                                                                                                                                                                                                                                                                                                                                                                                                                                                                                                                                                                                                                                                                                                                                                                                                                                                                                                                                                                                                                                                                                                                                                                                                                                                                                                                                                                                                                                                                                                                                                                                                                                                                                                                                                                                                                                                                                                                                                                                                                                                                                                                                                                                                                                                                                                                                                                                     | 87<br>43<br>65<br>87<br>79<br>88<br>96<br>65<br>89<br>65<br>91                                                             | (MD ft)<br>(11,450<br>(11,545<br>(11,545<br>(11,617<br>(11,590<br>(11,70)<br>(11,70)<br>(11,805<br>(11,900                                                                                                                                                                                                                                                                                                                                                                                                                                                                                                                                                                                                                                                                                                                                                                                                                                                                                                                                                                                                                                                                                                                                                                                                                                                                                                                                                                                                                                                                                                                                                                                                                                                                                                                                                                                                                                                                                                                                                                                                                                                                                                                                                                                                                                                                                                                                                                                                                                                                                                                                                                                                                                                                                                                                 |
|                    | 1,095           720           lems Sun           DVT           SS           C           JL           IDF           SS           C           SS           C           SS           C           SS           C           SS           C           SS           C           SS           SS           C           SS           C           SS           SS           SS                                                                                                                                                                                                                                                                                                                              | Type<br>, D/O<br>S,C<br>BP<br>Ink<br>Restr<br>S,C<br>Sqzd<br>BP<br>S,C<br>BP<br>S,C<br>BP<br>S,C                                                                                                                                                                                                                                                                                                                                                                                                                                                                                                                                                                                                                                     | 5.500     | O.D. 5,<br>(in)<br>9,622<br>5,500<br>4,000<br>4,777<br>5,500<br>5,500<br>5,500<br>5,500<br>5,500<br>5,500<br>5,500                                                                                                                                                                                                                                                                                                                                                                                                                                                                                                                                                                                                                                                                                                                                                                                                                                                                                                                                                                                                                                                                                                                                                                                                                                                                                                                                                                                                                                                                                                                                                                                                                                                                                                                                                                                                                                                                                                                                                                                                                                                                                                                                                                                                                                                                                                                                                                                                                                                                                                                                                                                                                                                                                                                                                                                                                                                                                                                                                                                                                                                                     | 000<br>662<br>600<br>5<br>5<br>0<br>0<br>0<br>0<br>0<br>0<br>0<br>0<br>0<br>0<br>0<br>0<br>0<br>0<br>0<br>0 | 5,<br>10,<br>15,<br>(in)<br>0,000<br>0,000<br>1,500<br>1,500<br>0,000<br>0,000<br>0,000<br>0,000<br>0,000<br>0,000<br>0,000                                                        |                                                                              | 12.6ppg<br>15ppg<br>15ppg<br>15ppg<br>11,4<br>11,4<br>11,4<br>11,5<br>11,5<br>11,5<br>11,6<br>11,6<br>11,7<br>11,8<br>11,8                                                                                                                                                                                                                                                                                                                                                                                                                                                                                                                                                                                                                                                                                                                                                                                                                                                                                                                                                                                                                                                                                                                                                                                                                                                                                                                                                                                                                                                                                                                                                                                                                                                                                                                                                                                                                                                                                                                                                                                                                                                                                                                                                                                                                                                                                                                                                                                                                                                                                                                                                                                                                                                                                                             | 87<br>43<br>65<br>87<br>79<br>88<br>96<br>65<br>89<br>65<br>91<br>91                                                       | (MD ft)<br>(11,450<br>(11,545<br>(11,545<br>(11,617<br>(11,590<br>(11,70)<br>(11,70)<br>(11,805<br>(11,900                                                                                                                                                                                                                                                                                                                                                                                                                                                                                                                                                                                                                                                                                                                                                                                                                                                                                                                                                                                                                                                                                                                                                                                                                                                                                                                                                                                                                                                                                                                                                                                                                                                                                                                                                                                                                                                                                                                                                                                                                                                                                                                                                                                                                                                                                                                                                                                                                                                                                                                                                                                                                                                                                                                                 |
|                    | 1,095           720           lems Sun           DVT           SS           C           JL           IDF           SS           HIC,           C           SS           HIC,           C           SS           C           SS           C           SS           C                                                                                                                                                                                                                                                                                                          | Type<br>, D/O<br>S,C<br>BP<br>Ink<br>Restr<br>S,C<br>sqzd<br>BP<br>S,C<br>S,C<br>BP<br>S,C<br>S,C<br>S,C<br>S,C                                                                                                                                                                                                                                                                                                                                                                                                                                                                                                                                                                                                                      | 5.500     | 0.D.<br>(in)<br>9.622<br>5.500<br>3.500<br>4.000<br>4.777<br>5.500<br>5.500<br>5.500<br>5.500<br>5.500<br>5.500<br>5.500<br>5.500                                                                                                                                                                                                                                                                                                                                                                                                                                                                                                                                                                                                                                                                                                                                                                                                                                                                                                                                                                                                                                                                                                                                                                                                                                                                                                                                                                                                                                                                                                                                                                                                                                                                                                                                                                                                                                                                                                                                                                                                                                                                                                                                                                                                                                                                                                                                                                                                                                                                                                                                                                                                                                                                                                                                                                                                                                                                                                                                                                                                                                                      | 0000<br>6622<br>6000<br>5<br>5<br>0<br>0<br>0<br>0<br>0<br>0<br>0<br>0<br>0<br>0<br>0<br>0<br>0<br>0<br>0   | 5,<br>10,<br>15,<br>(in)<br>0,000<br>0,000<br>1,500<br>4,000<br>0,000<br>0,000<br>0,000<br>0,000<br>0,000<br>0,000<br>0,000<br>0,000<br>0,000                                      |                                                                              | 12.6ppg<br>15ppg<br>Top<br>MD ft)<br>3,9<br>11,4<br>11,5<br>11,5<br>11,6<br>11,6<br>11,6<br>11,7<br>11,8<br>11,8<br>11,9<br>11,9                                                                                                                                                                                                                                                                                                                                                                                                                                                                                                                                                                                                                                                                                                                                                                                                                                                                                                                                                                                                                                                                                                                                                                                                                                                                                                                                                                                                                                                                                                                                                                                                                                                                                                                                                                                                                                                                                                                                                                                                                                                                                                                                                                                                                                                                                                                                                                                                                                                                                                                                                                                                                                                                                                       | 87<br>43<br>65<br>87<br>79<br>88<br>96<br>65<br>89<br>65<br>91<br>91<br>91                                                 | (MD ft)<br>(11,454<br>(11,545<br>(11,545<br>(11,545<br>(11,549<br>(11,599<br>(11,70)<br>(11,800<br>(11,900<br>(11,900<br>(12,000<br>(11,900<br>(11,900<br>(11,900<br>(11,900<br>(11,900<br>(11,900<br>(11,900<br>(11,900<br>(11,900<br>(11,900<br>(11,900<br>(11,900<br>(11,900<br>(11,900<br>(11,900<br>(11,900<br>(11,900<br>(11,900<br>(11,900<br>(11,900<br>(11,900<br>(11,900<br>(11,900<br>(11,900<br>(11,900<br>(11,900<br>(11,900<br>(11,900<br>(11,900<br>(11,900<br>(11,900<br>(11,900<br>(11,900<br>(11,900<br>(11,900<br>(11,900<br>(11,900<br>(11,900<br>(11,900<br>(11,900<br>(11,900<br>(11,900<br>(11,900<br>(11,900<br>(11,900<br>(11,900<br>(11,900<br>(11,900<br>(11,900<br>(11,900<br>(11,900<br>(11,900<br>(11,900<br>(11,900<br>(11,900<br>(11,900<br>(11,900<br>(11,900<br>(11,900<br>(11,900<br>(11,900<br>(11,900<br>(11,900<br>(11,900<br>(11,900<br>(11,900<br>(11,900<br>(11,900<br>(11,900<br>(11,900<br>(11,900<br>(11,900<br>(11,900<br>(11,900<br>(11,900<br>(11,900<br>(11,900<br>(11,900<br>(11,900<br>(11,900<br>(11,900<br>(11,900<br>(11,900<br>(11,900<br>(11,900<br>(11,900<br>(11,900<br>(11,900<br>(11,900<br>(11,900<br>(11,900<br>(11,900<br>(11,900<br>(11,900<br>(11,900<br>(11,900<br>(11,900<br>(11,900<br>(11,900<br>(11,900<br>(11,900<br>(11,900<br>(11,900<br>(11,900<br>(11,900<br>(11,900<br>(11,900<br>(11,900<br>(11,900<br>(11,900<br>(11,900<br>(11,900<br>(11,900<br>(11,900<br>(11,900<br>(11,900<br>(11,900<br>(11,900<br>(11,900<br>(11,900<br>(11,900<br>(11,900<br>(11,900<br>(11,900<br>(11,900<br>(11,900<br>(11,900<br>(11,900<br>(11,900<br>(11,900<br>(11,900<br>(11,900<br>(11,900<br>(11,900<br>(11,900<br>(11,900<br>(11,900<br>(11,900<br>(11,900<br>(11,900<br>(11,900<br>(11,900<br>(11,900<br>(11,900<br>(11,900<br>(11,900<br>(11,900<br>(11,900<br>(11,900<br>(11,900<br>(11,900<br>(11,900<br>(11,900<br>(11,900<br>(11,900<br>(11,900<br>(11,900<br>(11,900<br>(11,900<br>(11,900<br>(11,900<br>(11,900<br>(11,900<br>(11,900<br>(11,900<br>(11,900<br>(11,900<br>(11,900<br>(11,900<br>(11,900<br>(11,900<br>(11,900<br>(11,900<br>(11,900<br>(11,900<br>(11,900<br>(11,900<br>(11,900<br>(11,900<br>(11,900<br>(11,900<br>(11,900<br>(11,900<br>(11,900<br>(11,900<br>(11,900<br>(11,900<br>(11,900<br>(11,900<br>(11,900<br>(11,900<br>(11,900<br>(11,900<br>(11,900<br>(11,900<br>(11,900<br>(11,900<br>(11,900<br>(11,900<br>(11,900<br>(11,900<br>(11,900<br>(11,900<br>(11,900<br>(11,900<br>(11,900<br>(11,900<br>(11,900<br>(11,900<br>(11,900<br>(11,900<br>(11,900<br>(11,900<br>(11,900<br>(11,900<br>(11                                                                                                                                                                                                                                       |
|                    | 1,095           720           lems Sun           DVT           SS           JL           IDF           SS           HIC,           C           SS           HIC,           C           SS           SS           SS           SS           SS           SS           C           SS           SS           SS           C           SS           C           SS           C           SS           C           SS           SS           C           SS           SS | Immary           Type           , D/O           S,C           BP           unk           Restr           S,C           BP           BB           S,C                                                                                                                                                                                                                                                             | 5.500     | 0.D.<br>(in)<br>9.622<br>5.500<br>3.500<br>4.000<br>4.000<br>4.777<br>5.500<br>5.500<br>5.500<br>5.500<br>5.500<br>5.500<br>5.500<br>5.500<br>5.500<br>5.500<br>5.500<br>5.500                                                                                                                                                                                                                                                                                                                                                                                                                                                                                                                                                                                                                                                                                                                                                                                                                                                                                                                                                                                                                                                                                                                                                                                                                                                                                                                                                                                                                                                                                                                                                                                                                                                                                                                                                                                                                                                                                                                                                                                                                                                                                                                                                                                                                                                                                                                                                                                                                                                                                                                                                                                                                                                                                                                                                                                                                                                                                                                                                                                                         | 0000<br>6622<br>6000<br>55<br>00<br>00<br>00<br>00<br>00<br>00<br>00<br>00<br>00<br>00<br>00                | 5,<br>10,<br>15,<br>15,<br>0,000<br>0,000<br>1,500<br>4,000<br>0,000<br>0,000<br>0,000<br>0,000<br>0,000<br>0,000<br>0,000<br>0,000<br>0,000<br>0,000<br>0,000<br>0,000<br>0,000   |                                                                              | Top<br>MD ft)<br>3,9<br>11,4<br>11,4<br>11,5<br>11,5<br>11,5<br>11,6<br>11,6<br>11,7<br>11,8<br>11,8<br>11,8<br>11,9<br>12,0<br>12,0                                                                                                                                                                                                                                                                                                                                                                                                                                                                                                                                                                                                                                                                                                                                                                                                                                                                                                                                                                                                                                                                                                                                                                                                                                                                                                                                                                                                                                                                                                                                                                                                                                                                                                                                                                                                                                                                                                                                                                                                                                                                                                                                                                                                                                                                                                                                                                                                                                                                                                                                                                                                                                                                                                   | 87<br>43<br>65<br>87<br>79<br>88<br>96<br>65<br>89<br>65<br>91<br>91<br>65<br>91                                           | (MD ft)<br>(11,45(<br>11,54)<br>11,54(<br>11,54)<br>11,61<br>11,59<br>(<br>11,70)<br>11,80<br>(<br>11,70)<br>11,80<br>(<br>11,90<br>(<br>11,90<br>(<br>12,10<br>(<br>12,10)                                                                                                                                                                                                                                                                                                                                                                                                                                                                                                                                                                                                                                                                                                                                                                                                                                                                                                                                                                                                                                                                                                                                                                                                                                                                                                                                                                                                                                                                                                                                                                                                                                                                                                                                                                                                                                                                                                                                                                                                                                                                                                                                                                                                                                                                                                                                                                                                                                                                                                                                                                                                                                                                |
|                    | 1,095           720           lems Sun           DVT           SS           JL           IDF           IDF           IDF           IDF           SS           HIC,           C           SS           SS           SS           SS           C           SS           C           SS           C           SS           C           SS           C           SS           SS           SS                                                                                                                                                                                                                                                                                                         | Immary           Type           , D/O           S,C           BP           unk           Restr           S,C                                                                                                                                                                                     | 5.500     | 0.D.<br>(in)<br>9.622<br>5.500<br>3.500<br>4.000<br>4.777<br>5.500<br>5.500<br>5.500<br>5.500<br>5.500<br>5.500<br>5.500<br>5.500<br>5.500<br>5.500<br>5.500<br>5.500<br>5.500                                                                                                                                                                                                                                                                                                                                                                                                                                                                                                                                                                                                                                                                                                                                                                                                                                                                                                                                                                                                                                                                                                                                                                                                                                                                                                                                                                                                                                                                                                                                                                                                                                                                                                                                                                                                                                                                                                                                                                                                                                                                                                                                                                                                                                                                                                                                                                                                                                                                                                                                                                                                                                                                                                                                                                                                                                                                                                                                                                                                         | 000<br>662<br>600<br>55<br>0<br>0<br>0<br>0<br>0<br>0<br>0<br>0<br>0<br>0<br>0<br>0<br>0<br>0<br>0<br>0     | 5,<br>10,<br>15,<br>0,000<br>0,000<br>1,500<br>4,000<br>0,000<br>0,000<br>0,000<br>0,000<br>0,000<br>0,000<br>0,000<br>0,000<br>0,000<br>0,000<br>0,000<br>0,000<br>0,000<br>0,000 |                                                                              | 12.6ppg<br>15ppg<br>15ppg<br>11,4<br>11,4<br>11,5<br>11,5<br>11,5<br>11,5<br>11,6<br>11,6<br>11,6<br>11,7<br>11,8<br>11,8<br>11,8<br>11,9<br>12,0<br>12,0<br>12,0                                                                                                                                                                                                                                                                                                                                                                                                                                                                                                                                                                                                                                                                                                                                                                                                                                                                                                                                                                                                                                                                                                                                                                                                                                                                                                                                                                                                                                                                                                                                                                                                                                                                                                                                                                                                                                                                                                                                                                                                                                                                                                                                                                                                                                                                                                                                                                                                                                                                                                                                                                                                                                                                      | 87<br>43<br>65<br>87<br>79<br>88<br>96<br>65<br>89<br>96<br>65<br>91<br>91<br>95                                           | (MD ft)<br>(11,45(<br>11,54)<br>11,54(<br>11,54)<br>11,61<br>11,59<br>(<br>11,70)<br>11,80<br>(<br>11,70)<br>11,80<br>(<br>11,90<br>(<br>11,90<br>(<br>12,10<br>(<br>12,10)                                                                                                                                                                                                                                                                                                                                                                                                                                                                                                                                                                                                                                                                                                                                                                                                                                                                                                                                                                                                                                                                                                                                                                                                                                                                                                                                                                                                                                                                                                                                                                                                                                                                                                                                                                                                                                                                                                                                                                                                                                                                                                                                                                                                                                                                                                                                                                                                                                                                                                                                                                                                                                                                |
|                    | 1,095           720           lems Sun           DVT           SS           JL           IDF           IDF           IDF           IDF           SS           HIC,           C           SS           SS           C           SS           SS           C           SS           SS           SS           C           SS           SS           C           SS           SS           C                                                                                                                                                                                                                                                                                                         | Immary           Type           5,C           5,C           BP           unk           Restr           5,C           S,C           BP           BP           BP                                                                                                                                                                                                                      | 5.500     | 0.D.<br>(in)<br>9.622<br>5.500<br>3.500<br>4.000<br>4.777<br>5.500<br>5.500<br>5.500<br>5.500<br>5.500<br>5.500<br>5.500<br>5.500<br>5.500<br>5.500<br>5.500<br>5.500<br>5.500<br>5.500<br>5.500<br>5.500<br>5.500<br>5.500<br>5.500<br>5.500<br>5.500<br>5.500<br>5.500<br>5.500<br>5.500<br>5.500<br>5.500<br>5.500<br>5.500<br>5.500<br>5.500<br>5.500<br>5.500<br>5.500<br>5.500<br>5.500<br>5.500<br>5.500<br>5.500<br>5.500<br>5.500<br>5.500<br>5.500<br>5.500<br>5.500<br>5.500<br>5.500<br>5.500<br>5.500<br>5.500<br>5.500<br>5.500<br>5.500<br>5.500<br>5.500<br>5.500<br>5.500<br>5.500<br>5.500<br>5.500<br>5.500<br>5.500<br>5.500<br>5.500<br>5.500<br>5.500<br>5.500<br>5.500<br>5.500<br>5.500<br>5.500<br>5.500<br>5.500<br>5.500<br>5.500<br>5.500<br>5.500<br>5.500<br>5.500<br>5.500<br>5.500<br>5.500<br>5.500<br>5.500<br>5.500<br>5.500<br>5.500<br>5.500<br>5.500<br>5.500<br>5.500<br>5.500<br>5.500<br>5.500<br>5.500<br>5.500<br>5.500<br>5.500<br>5.500<br>5.500<br>5.500<br>5.500<br>5.500<br>5.500<br>5.500<br>5.500<br>5.500<br>5.500<br>5.500<br>5.500<br>5.500<br>5.500<br>5.500<br>5.500<br>5.500<br>5.500<br>5.500<br>5.500<br>5.500<br>5.500<br>5.500<br>5.500<br>5.500<br>5.500<br>5.500<br>5.500<br>5.500<br>5.500<br>5.500<br>5.500<br>5.500<br>5.500<br>5.500<br>5.500<br>5.500<br>5.500<br>5.500<br>5.500<br>5.500<br>5.500<br>5.500<br>5.500<br>5.500<br>5.500<br>5.500<br>5.500<br>5.500<br>5.500<br>5.500<br>5.500<br>5.500<br>5.500<br>5.500<br>5.500<br>5.500<br>5.500<br>5.500<br>5.500<br>5.500<br>5.500<br>5.500<br>5.500<br>5.500<br>5.500<br>5.500<br>5.500<br>5.500<br>5.500<br>5.500<br>5.500<br>5.500<br>5.500<br>5.500<br>5.500<br>5.500<br>5.500<br>5.500<br>5.500<br>5.500<br>5.500<br>5.500<br>5.500<br>5.500<br>5.500<br>5.500<br>5.500<br>5.500<br>5.500<br>5.500<br>5.500<br>5.500<br>5.500<br>5.500<br>5.500<br>5.500<br>5.500<br>5.500<br>5.500<br>5.500<br>5.500<br>5.500<br>5.500<br>5.500<br>5.500<br>5.500<br>5.500<br>5.500<br>5.500<br>5.500<br>5.500<br>5.500<br>5.500<br>5.500<br>5.500<br>5.500<br>5.500<br>5.500<br>5.500<br>5.500<br>5.500<br>5.500<br>5.500<br>5.500<br>5.500<br>5.500<br>5.500<br>5.500<br>5.500<br>5.500<br>5.500<br>5.500<br>5.500<br>5.500<br>5.500<br>5.500<br>5.500<br>5.500<br>5.500<br>5.500<br>5.500<br>5.500<br>5.500<br>5.500<br>5.500<br>5.500<br>5.500<br>5.500<br>5.500<br>5.500<br>5.500<br>5.500<br>5.500<br>5.500<br>5.500<br>5.500<br>5.500<br>5.500<br>5.500<br>5.500<br>5.500<br>5.500<br>5.500<br>5.500<br>5.500<br>5.500<br>5.500<br>5.500<br>5.500<br>5.500<br>5.500<br>5.500<br>5.500<br>5.500<br>5.500<br>5.500<br>5.500<br>5.500<br>5.500<br>5.500<br>5.500<br>5.500<br>5.500<br>5.500<br>5.500<br>5.500<br>5.500<br>5.500<br>5.500<br>5.500<br>5.500<br>5.500<br>5.500<br>5.500<br>5.500<br>5.500<br>5.500<br>5.500<br>5.500<br>5.500<br>5.500<br>5.500<br>5.500<br>5.500<br>5.500<br>5.500<br>5.500<br>5.500<br>5.500<br>5.500<br>5.500<br>5.500<br>5.500<br>5.500<br>5.500<br>5.500<br>5.500<br>5.500<br>5.500<br>5.500<br>5.500<br>5.500<br>5.500<br>5.500<br>5.500<br>5.5000<br>5.5000<br>5.5000<br>5.5000<br>5.5000<br>5.5000<br>5.5000<br>5.5000<br>5.500 | 000<br>662<br>600<br>5<br>5<br>0<br>0<br>0<br>0<br>0<br>0<br>0<br>0<br>0<br>0<br>0<br>0<br>0<br>0<br>0<br>0 | 5,<br>10,<br>15,<br>10,<br>15,<br>10,<br>10,<br>10,<br>10,<br>10,<br>10,<br>10,<br>10,<br>10,<br>10                                                                                |                                                                              | 12.6ppg<br>15ppg<br>15ppg<br>11,4<br>11,4<br>11,5<br>11,5<br>11,5<br>11,5<br>11,6<br>11,6<br>11,6<br>11,7<br>11,8<br>11,8<br>11,9<br>12,0<br>12,0<br>12,0<br>12,1<br>12,2                                                                                                                                                                                                                                                                                                                                                                                                                                                                                                                                                                                                                                                                                                                                                                                                                                                                                                                                                                                                                                                                                                                                                                                                                                                                                                                                                                                                                                                                                                                                                                                                                                                                                                                                                                                                                                                                                                                                                                                                                                                                                                                                                                                                                                                                                                                                                                                                                                                                                                                                                                                                                                                              | 87<br>43<br>65<br>87<br>79<br>88<br>96<br>65<br>89<br>96<br>65<br>91<br>91<br>95<br>65                                     | (MD ft)<br>11,456<br>11,549<br>11,549<br>11,610<br>11,600<br>11,700<br>(11,700<br>11,800<br>(11,700<br>11,800<br>(11,900<br>12,000<br>(12,100<br>12,200<br>(12,200<br>(12,200<br>(12,200<br>(12,200<br>(12,200<br>(12,200<br>(12,200<br>(12,200<br>(12,200<br>(12,200<br>(12,200<br>(12,200<br>(12,200<br>(12,200<br>(12,200<br>(12,200<br>(12,200<br>(12,200<br>(12,200<br>(12,200<br>(12,200<br>(12,200<br>(12,200<br>(12,200<br>(12,200<br>(12,200<br>(12,200<br>(12,200<br>(12,200<br>(12,200<br>(12,200<br>(12,200<br>(12,200<br>(12,200<br>(12,200<br>(12,200<br>(12,200<br>(12,200<br>(12,200<br>(12,200<br>(12,200<br>(12,200<br>(12,200<br>(12,200<br>(12,200<br>(12,200<br>(12,200<br>(12,200<br>(12,200<br>(12,200<br>(12,200<br>(12,200<br>(12,200<br>(12,200<br>(12,200<br>(12,200<br>(12,200<br>(12,200<br>(12,200<br>(12,200<br>(12,200<br>(12,200<br>(12,200<br>(12,200<br>(12,200<br>(12,200<br>(12,200<br>(12,200<br>(12,200<br>(12,200<br>(12,200<br>(12,200<br>(12,200<br>(12,200<br>(12,200<br>(12,200<br>(12,200<br>(12,200<br>(12,200<br>(12,200<br>(12,200<br>(12,200<br>(12,200<br>(12,200<br>(12,200<br>(12,200<br>(12,200<br>(12,200<br>(12,200<br>(12,200<br>(12,200<br>(12,200<br>(12,200<br>(12,200<br>(12,200<br>(12,200<br>(12,200<br>(12,200<br>(12,200<br>(12,200<br>(12,200<br>(12,200<br>(12,200<br>(12,200<br>(12,200<br>(12,200<br>(12,200<br>(12,200<br>(12,200<br>(12,200<br>(12,200<br>(12,200<br>(12,200<br>(12,200<br>(12,200<br>(12,200<br>(12,200<br>(12,200<br>(12,200<br>(12,200<br>(12,200<br>(12,200<br>(12,200<br>(12,200<br>(12,200<br>(12,200<br>(12,200<br>(12,200<br>(12,200<br>(12,200<br>(12,200<br>(12,200<br>(12,200<br>(12,200<br>(12,200<br>(12,200<br>(12,200<br>(12,200<br>(12,200<br>(12,200<br>(12,200<br>(12,200<br>(12,200<br>(12,200<br>(12,200<br>(12,200<br>(12,200<br>(12,200<br>(12,200<br>(12,200<br>(12,200<br>(12,200<br>(12,200<br>(12,200<br>(12,200<br>(12,200<br>(12,200<br>(12,200<br>(12,200<br>(12,200<br>(12,200<br>(12,200<br>(12,200<br>(12,200<br>(12,200<br>(12,200<br>(12,200<br>(12,200<br>(12,200<br>(12,200<br>(12,200<br>(12,200<br>(12,200<br>(12,200<br>(12,200<br>(12,200<br>(12,200<br>(12,200<br>(12,200<br>(12,200<br>(12,200<br>(12,200<br>(12,200<br>(12,200<br>(12,200<br>(12,200<br>(12,200<br>(12,200<br>(12,200<br>(12,200<br>(12,200<br>(12,200<br>(12,200<br>(12,200<br>(12,200<br>(12,200<br>(12,200<br>(12,200<br>(12,200<br>(12,200<br>(12,200<br>(12,200<br>(12,200<br>(12,200<br>(12,200<br>(12,200<br>(12,200<br>(12,200<br>(12,200<br>(12,200<br>(12,200<br>(12,200<br>(12,200<br>(12,                                                                                                                                                                                                                                     |
|                    | 1,095           720           lems Sun           DVT           SS           C           JL           IDF           IDF           IDF           IDF           SS           C           C           SS           C           SS           C           SS           C           SS           SS           C           SS           C           SS           C           SS           C           SS           C           SS           SS           SS           SS                                                                                                                                                                                                                                  | Immary           Type           5,C           5,S,C           8,S,C           5,C                                                                                                                                                                                    | 5.500     | O.D.         (in)           9.62:         5.500           3.500         5.500           3.500         5.500           3.500         5.500           5.500         5.500           5.500         5.500           5.500         5.500           5.500         5.500           5.500         5.500           5.500         5.500           5.500         5.500           5.500         5.500           5.500         5.500           5.500         5.500                                                                                                                                                                                                                                                                                                                                                                                                                                                                                                                                                                                                                                                                                                                                                                                                                                                                                                                                                                                                                                                                                                                                                                                                                                                                                                                                                                                                                                                                                                                                                                                                                                                                                                                                                                                                                                                                                                                                                                                                                                                                                                                                                                                                                                                                                                                                                                                                                                                                                                                                                                                                                                                                                                                                  | 000<br>662<br>600<br>5<br>5<br>0<br>0<br>0<br>0<br>0<br>0<br>0<br>0<br>0<br>0<br>0<br>0<br>0<br>0<br>0<br>0 | 5,<br>10,<br>15,<br>10,<br>15,<br>10,<br>10,<br>10,<br>10,<br>10,<br>10,<br>10,<br>10,<br>10,<br>10                                                                                |                                                                              | 12.6ppg<br>15ppg<br>15ppg<br>11,4<br>11,4<br>11,5<br>11,5<br>11,5<br>11,5<br>11,6<br>11,6<br>11,6<br>11,7<br>11,8<br>11,9<br>12,0<br>12,0<br>12,1<br>12,2<br>12,3<br>12,3<br>12,3<br>12,3<br>15,0<br>15,0<br>15,0<br>15,0<br>15,0<br>15,0<br>15,0<br>15,0<br>15,0<br>15,0<br>15,0<br>15,0<br>15,0<br>15,0<br>15,0<br>15,0<br>15,0<br>15,0<br>15,0<br>15,0<br>15,0<br>15,0<br>15,0<br>15,0<br>15,0<br>15,0<br>15,0<br>15,0<br>15,0<br>15,0<br>15,0<br>15,0<br>15,0<br>15,0<br>15,0<br>15,0<br>15,0<br>15,0<br>15,0<br>15,0<br>15,0<br>15,0<br>15,0<br>15,0<br>15,0<br>15,0<br>15,0<br>15,0<br>15,0<br>15,0<br>15,0<br>15,0<br>15,0<br>15,0<br>15,0<br>15,0<br>15,0<br>15,0<br>15,0<br>15,0<br>15,0<br>15,0<br>15,0<br>15,0<br>15,0<br>15,0<br>15,0<br>15,0<br>15,0<br>15,0<br>15,0<br>15,0<br>15,0<br>15,0<br>15,0<br>15,0<br>15,0<br>15,0<br>15,0<br>15,0<br>15,0<br>15,0<br>15,0<br>15,0<br>15,0<br>15,0<br>15,0<br>15,0<br>15,0<br>15,0<br>15,0<br>15,0<br>15,0<br>15,0<br>15,0<br>15,0<br>15,0<br>15,0<br>15,0<br>15,0<br>15,0<br>15,0<br>15,0<br>15,0<br>15,0<br>15,0<br>15,0<br>15,0<br>15,0<br>15,0<br>15,0<br>15,0<br>15,0<br>15,0<br>15,0<br>15,0<br>15,0<br>15,0<br>15,0<br>15,0<br>15,0<br>15,0<br>15,0<br>15,0<br>15,0<br>15,0<br>15,0<br>15,0<br>15,0<br>15,0<br>15,0<br>15,0<br>15,0<br>15,0<br>15,0<br>15,0<br>15,0<br>15,0<br>15,0<br>15,0<br>15,0<br>15,0<br>15,0<br>15,0<br>15,0<br>15,0<br>15,0<br>15,0<br>15,0<br>15,0<br>15,0<br>15,0<br>15,0<br>15,0<br>15,0<br>15,0<br>15,0<br>15,0<br>15,0<br>15,0<br>15,0<br>15,0<br>15,0<br>15,0<br>15,0<br>15,0<br>15,0<br>15,0<br>15,0<br>15,0<br>15,0<br>15,0<br>15,0<br>15,0<br>15,0<br>15,0<br>15,0<br>15,0<br>15,0<br>15,0<br>15,0<br>15,0<br>15,0<br>15,0<br>15,0<br>15,0<br>15,0<br>15,0<br>15,0<br>15,0<br>15,0<br>15,0<br>15,0<br>15,0<br>15,0<br>15,0<br>15,0<br>15,0<br>15,0<br>15,0<br>15,0<br>15,0<br>15,0<br>15,0<br>15,0<br>15,0<br>15,0<br>15,0<br>15,0<br>15,0<br>15,0<br>15,0<br>15,0<br>15,0<br>15,0<br>15,0<br>15,0<br>15,0<br>15,0<br>15,0<br>15,0<br>15,0<br>15,0<br>15,0<br>15,0<br>15,0<br>15,0<br>15,0<br>15,0<br>15,0<br>15,0<br>15,0<br>15,0<br>15,0<br>15,0<br>15,0<br>15,0<br>15,0<br>15,0<br>15,0<br>15,0<br>15,0<br>15,0<br>15,0<br>15,0<br>15,0<br>15,0<br>15,0<br>15,0<br>15,0<br>15,0<br>15,0<br>15,0<br>15,0<br>15,0<br>15,0<br>15,0<br>15,0<br>15,0<br>15,0<br>15,0<br>15,0<br>15,0<br>15,0<br>15,0<br>15,0<br>15,0<br>15,0<br>15,0<br>15,0<br>15,0<br>15,0<br>15,0<br>15,0<br>15,0<br>15,0<br>15,0<br>15,0<br>15,0<br>15,0<br>15,0<br>15,0<br>15,0<br>15,0<br>15,0<br>15,0<br>15,0<br>15,0<br>15,0<br>15,0<br>15,0<br>15,0<br>15,0<br>15,0<br>15,0<br>15,0<br>15,0<br>15,0<br>15,0<br>15,0<br>15,0<br>15,0<br>15,0<br>15,0<br>15,0<br>15,0<br>15,0<br>15,0<br>15,0<br>15,0<br>15,0<br>15,0<br>15,0<br>15,0<br>15,0<br>15,0<br>15,0<br>1 | 87<br>43<br>65<br>87<br>79<br>88<br>96<br>65<br>89<br>96<br>65<br>91<br>91<br>95<br>65<br>00                               | (MD ft)<br>(11,456<br>(11,545<br>(11,545<br>(11,545<br>(11,545<br>(11,617<br>(11,596<br>(11,702<br>(11,702<br>(11,702<br>(11,702<br>(11,702<br>(11,702<br>(11,702<br>(11,702<br>(11,702<br>(11,702<br>(11,702<br>(11,702<br>(11,702<br>(11,702<br>(11,702<br>(11,702<br>(11,702<br>(11,702<br>(11,702<br>(11,702<br>(11,702<br>(11,702<br>(11,702<br>(11,702<br>(11,702<br>(11,702<br>(11,702<br>(11,702<br>(11,702<br>(11,702<br>(11,702<br>(11,702<br>(11,702<br>(11,702<br>(11,702<br>(11,702<br>(11,702<br>(11,702<br>(11,702<br>(11,702<br>(11,702<br>(11,702<br>(11,702<br>(11,702<br>(11,702<br>(11,702<br>(11,702<br>(11,702<br>(11,702<br>(11,702<br>(11,702<br>(11,702<br>(11,702<br>(11,702<br>(11,702<br>(11,702<br>(11,702<br>(11,702<br>(11,702<br>(11,702<br>(11,702<br>(11,702<br>(11,702<br>(11,702<br>(11,702<br>(11,702<br>(11,702<br>(11,702<br>(11,702<br>(11,702<br>(11,702<br>(11,702<br>(11,702<br>(11,702<br>(11,702<br>(11,702<br>(12,704<br>(12,704<br>(12,702<br>(12,702<br>(12,702<br>(12,702<br>(12,702<br>(12,702<br>(12,702<br>(12,702<br>(12,702<br>(12,702<br>(12,702<br>(12,702<br>(12,702<br>(12,702<br>(12,702<br>(12,702<br>(12,702<br>(12,702<br>(12,702<br>(12,702<br>(12,702<br>(12,702<br>(12,702<br>(12,702<br>(12,702<br>(12,702<br>(12,702<br>(12,702<br>(12,702<br>(12,702<br>(12,702<br>(12,702<br>(12,702<br>(12,702<br>(12,702<br>(12,702<br>(12,702<br>(12,702<br>(12,702<br>(12,702<br>(12,702<br>(12,702<br>(12,702<br>(12,702<br>(12,702<br>(12,702<br>(12,702<br>(12,702<br>(12,702<br>(12,702<br>(12,702<br>(12,702<br>(12,702<br>(12,702<br>(12,702<br>(12,702<br>(12,702<br>(12,702<br>(12,702<br>(12,702<br>(12,702<br>(12,702<br>(12,702<br>(12,702<br>(12,702<br>(12,702<br>(12,702<br>(12,702<br>(12,702<br>(12,702<br>(12,702<br>(12,702<br>(12,702<br>(12,702<br>(12,702<br>(12,702<br>(12,702<br>(12,702<br>(12,702<br>(12,702<br>(12,702<br>(12,702<br>(12,702<br>(12,702<br>(12,702<br>(12,702<br>(12,702<br>(12,702<br>(12,702<br>(12,702<br>(12,702<br>(12,702<br>(12,702<br>(12,702<br>(12,702<br>(12,702<br>(12,702<br>(12,702<br>(12,702<br>(12,702<br>(12,702<br>(12,702<br>(12,702<br>(12,702<br>(12,702<br>(12,702<br>(12,702<br>(12,702<br>(12,702<br>(12,702<br>(12,702<br>(12,702<br>(12,702<br>(12,702<br>(12,702<br>(12,702<br>(12,702<br>(12,702<br>(12,702<br>(12,702<br>(12,702<br>(12,702<br>(12,702<br>(12,702<br>(12,702<br>(12,702<br>(12,702<br>(12,702<br>(12,702<br>(12,702<br>(12,702<br>(12,702<br>(12,702<br>(12,702<br>(12,702<br>(12,702<br>(12,702<br>(12,702<br>(12,702<br>(12,702<br>(12,702<br>(12                                                                                                                                                                                                                                       |
|                    | 1,095           720           lems Sun           DVT           SS           C           JL           IDF           IDF           IDF           IDF           SS           C           C           SS           C           SS           C           SS           C           SS           SS           C           SS           C           SS           C           SS           SS           SS           SS           SS           SS           SS                                                                                                                                                                                                                                             | Immery           Type           5,C                                                                                      | 5.500     | O.D.         (in)           9.62:         5.500           3.500         5.500           3.500         5.500           3.500         5.500           5.500         3.500           5.500         3.500           5.500         3.500           5.500         3.500           5.500         5.500           5.500         5.500           5.500         5.500           5.500         5.500                                                                                                                                                                                                                                                                                                                                                                                                                                                                                                                                                                                                                                                                                                                                                                                                                                                                                                                                                                                                                                                                                                                                                                                                                                                                                                                                                                                                                                                                                                                                                                                                                                                                                                                                                                                                                                                                                                                                                                                                                                                                                                                                                                                                                                                                                                                                                                                                                                                                                                                                                                                                                                                                                                                                                                                              |                                                                                                             | 5,<br>10,<br>15,<br>10,<br>15,<br>10,<br>10,<br>10,<br>10,<br>10,<br>10,<br>10,<br>10,<br>10,<br>10                                                                                |                                                                              | 12.6ppg<br>15ppg<br>15ppg<br>11,4<br>11,4<br>11,5<br>11,5<br>11,5<br>11,5<br>11,6<br>11,6<br>11,6<br>11,7<br>11,8<br>11,8<br>11,9<br>12,0<br>12,0<br>12,1<br>12,2<br>12,3<br>12,4                                                                                                                                                                                                                                                                                                                                                                                                                                                                                                                                                                                                                                                                                                                                                                                                                                                                                                                                                                                                                                                                                                                                                                                                                                                                                                                                                                                                                                                                                                                                                                                                                                                                                                                                                                                                                                                                                                                                                                                                                                                                                                                                                                                                                                                                                                                                                                                                                                                                                                                                                                                                                                                      | 87<br>43<br>65<br>87<br>79<br>88<br>89<br>65<br>89<br>65<br>91<br>91<br>91<br>91<br>65<br>91<br>91<br>95<br>65<br>00<br>04 | (MD ft)<br>(11,456<br>(11,545<br>(11,545<br>(11,545<br>(11,545<br>(11,617<br>(11,596<br>(11,702<br>(11,702<br>(11,702<br>(11,702<br>(11,702<br>(11,702<br>(11,702<br>(11,702<br>(11,702<br>(11,702<br>(11,702<br>(11,702<br>(11,702<br>(11,702<br>(11,702<br>(11,702<br>(11,702<br>(11,702<br>(11,702<br>(11,702<br>(11,702<br>(11,702<br>(11,702<br>(11,702<br>(11,702<br>(11,702<br>(11,702<br>(11,702<br>(11,702<br>(11,702<br>(11,702<br>(11,702<br>(11,702<br>(11,702<br>(11,702<br>(11,702<br>(11,702<br>(11,702<br>(11,702<br>(11,702<br>(11,702<br>(11,702<br>(11,702<br>(11,702<br>(11,702<br>(11,702<br>(11,702<br>(11,702<br>(11,702<br>(11,702<br>(11,702<br>(11,702<br>(11,702<br>(11,702<br>(11,702<br>(11,702<br>(11,702<br>(11,702<br>(11,702<br>(11,702<br>(11,702<br>(11,702<br>(11,702<br>(11,702<br>(11,702<br>(11,702<br>(11,702<br>(11,702<br>(11,702<br>(11,702<br>(11,702<br>(11,702<br>(11,702<br>(11,702<br>(11,702<br>(11,702<br>(12,704<br>(12,704<br>(12,702<br>(12,702<br>(12,702<br>(12,702<br>(12,702<br>(12,702<br>(12,702<br>(12,702<br>(12,702<br>(12,702<br>(12,702<br>(12,702<br>(12,702<br>(12,702<br>(12,702<br>(12,702<br>(12,702<br>(12,702<br>(12,702<br>(12,702<br>(12,702<br>(12,702<br>(12,702<br>(12,702<br>(12,702<br>(12,702<br>(12,702<br>(12,702<br>(12,702<br>(12,702<br>(12,702<br>(12,702<br>(12,702<br>(12,702<br>(12,702<br>(12,702<br>(12,702<br>(12,702<br>(12,702<br>(12,702<br>(12,702<br>(12,702<br>(12,702<br>(12,702<br>(12,702<br>(12,702<br>(12,702<br>(12,702<br>(12,702<br>(12,702<br>(12,702<br>(12,702<br>(12,702<br>(12,702<br>(12,702<br>(12,702<br>(12,702<br>(12,702<br>(12,702<br>(12,702<br>(12,702<br>(12,702<br>(12,702<br>(12,702<br>(12,702<br>(12,702<br>(12,702<br>(12,702<br>(12,702<br>(12,702<br>(12,702<br>(12,702<br>(12,702<br>(12,702<br>(12,702<br>(12,702<br>(12,702<br>(12,702<br>(12,702<br>(12,702<br>(12,702<br>(12,702<br>(12,702<br>(12,702<br>(12,702<br>(12,702<br>(12,702<br>(12,702<br>(12,702<br>(12,702<br>(12,702<br>(12,702<br>(12,702<br>(12,702<br>(12,702<br>(12,702<br>(12,702<br>(12,702<br>(12,702<br>(12,702<br>(12,702<br>(12,702<br>(12,702<br>(12,702<br>(12,702<br>(12,702<br>(12,702<br>(12,702<br>(12,702<br>(12,702<br>(12,702<br>(12,702<br>(12,702<br>(12,702<br>(12,702<br>(12,702<br>(12,702<br>(12,702<br>(12,702<br>(12,702<br>(12,702<br>(12,702<br>(12,702<br>(12,702<br>(12,702<br>(12,702<br>(12,702<br>(12,702<br>(12,702<br>(12,702<br>(12,702<br>(12,702<br>(12,702<br>(12,702<br>(12,702<br>(12,702<br>(12,702<br>(12,702<br>(12,702<br>(12,702<br>(12,702<br>(12                                                                                                                                                                                                                                       |
|                    | 1,095           720           lems Sun           DVT           SS           C           JL           IDF           IDF           IDF           SS           CC                                                                                                                                                                                                                                                                                                                    | Immery           Type           5,C           5,S,C           8P           5,C           5,C | 5.500     | O.D.         (in)           9.62:         5.500           3.500         5.500           3.500         5.500           3.500         5.500           5.500         3.500           5.500         3.500           5.500         3.500           5.500         3.500           5.500         3.500           5.500         3.500           5.500         3.500           5.500         3.500           5.500         3.500                                                                                                                                                                                                                                                                                                                                                                                                                                                                                                                                                                                                                                                                                                                                                                                                                                                                                                                                                                                                                                                                                                                                                                                                                                                                                                                                                                                                                                                                                                                                                                                                                                                                                                                                                                                                                                                                                                                                                                                                                                                                                                                                                                                                                                                                                                                                                                                                                                                                                                                                                                                                                                                                                                                                                                |                                                                                                             | 5,<br>10,<br>15,<br>10,<br>15,<br>10,<br>10,<br>10,<br>10,<br>10,<br>10,<br>10,<br>10,<br>10,<br>10                                                                                |                                                                              | 12.6ppg<br>15ppg<br>15ppg<br>11,4<br>11,4<br>11,5<br>11,5<br>11,5<br>11,5<br>11,5<br>11,6<br>11,6<br>11,6<br>11,7<br>11,8<br>11,9<br>12,0<br>12,0<br>12,1<br>12,2<br>12,3<br>12,4<br>12,4<br>12,4<br>12,4<br>12,4<br>12,4<br>12,4<br>12,4<br>12,4<br>12,4<br>12,4<br>12,4<br>12,4<br>12,4<br>12,4<br>12,4<br>12,4<br>12,4<br>12,4<br>12,4<br>12,4<br>12,4<br>12,4<br>12,4<br>12,4<br>12,4<br>12,4<br>12,4<br>12,4<br>12,4<br>12,4<br>12,4<br>12,4<br>12,4<br>12,4<br>12,4<br>12,4<br>12,4<br>12,4<br>12,4<br>12,4<br>12,4<br>12,4<br>12,5<br>12,4<br>12,5<br>12,4<br>12,5<br>12,5<br>12,5<br>12,5<br>12,5<br>12,5<br>12,5<br>12,5<br>12,5<br>12,5<br>12,5<br>12,5<br>12,5<br>12,5<br>12,5<br>12,5<br>12,5<br>12,5<br>12,5<br>12,5<br>12,5<br>12,5<br>12,5<br>12,5<br>12,5<br>12,5<br>12,5<br>12,5<br>12,5<br>12,5<br>12,5<br>12,5<br>12,5<br>12,5<br>12,5<br>12,5<br>12,5<br>12,5<br>12,5<br>12,5<br>12,5<br>12,5<br>12,5<br>12,5<br>12,5<br>12,5<br>12,5<br>12,5<br>12,5<br>12,5<br>12,5<br>12,5<br>12,5<br>12,5<br>12,5<br>12,5<br>12,5<br>12,5<br>12,5<br>12,5<br>12,5<br>12,5<br>12,5<br>12,5<br>12,5<br>12,5<br>12,5<br>12,5<br>12,5<br>12,5<br>12,5<br>12,5<br>12,5<br>12,5<br>12,5<br>12,5<br>12,5<br>12,5<br>12,5<br>12,5<br>12,5<br>12,5<br>12,5<br>12,5<br>12,5<br>12,5<br>12,5<br>12,5<br>12,5<br>12,5<br>12,5<br>12,5<br>12,5<br>12,5<br>12,5<br>12,5<br>12,5<br>12,5<br>12,5<br>12,5<br>12,5<br>12,5<br>12,5<br>12,5<br>12,5<br>12,5<br>12,5<br>12,5<br>12,5<br>12,5<br>12,5<br>12,5<br>12,5<br>12,5<br>12,5<br>12,5<br>12,5<br>12,5<br>12,5<br>12,5<br>12,5<br>12,5<br>12,5<br>12,5<br>12,5<br>12,5<br>12,5<br>12,5<br>12,5<br>12,5<br>12,5<br>12,5<br>12,5<br>12,5<br>12,5<br>12,5<br>12,5<br>12,5<br>12,5<br>12,5<br>12,5<br>12,5<br>12,5<br>12,5<br>12,5<br>12,5<br>12,5<br>12,5<br>12,5<br>12,5<br>12,5<br>12,5<br>12,5<br>12,5<br>12,5<br>12,5<br>12,5<br>12,5<br>12,5<br>12,5<br>12,5<br>12,5<br>12,5<br>12,5<br>12,5<br>12,5<br>12,5<br>12,5<br>12,5<br>12,5<br>12,5<br>12,5<br>12,5<br>12,5<br>12,5<br>12,5<br>12,5<br>12,5<br>12,5<br>12,5<br>12,5<br>12,5<br>12,5<br>12,5<br>12,5<br>12,5<br>12,5<br>12,5<br>12,5<br>12,5<br>12,5<br>12,5<br>12,5<br>12,5<br>12,5<br>12,5<br>12,5<br>12,5<br>12,5<br>12,5<br>12,5<br>12,5<br>12,5<br>12,5<br>12,5<br>12,5<br>12,5<br>12,5<br>12,5<br>12,5<br>12,5<br>12,5<br>12,5<br>12,5<br>12,5<br>12,5<br>12,5<br>12,5<br>12,5<br>12,5<br>12,5<br>12,5<br>12,5<br>12,5<br>12,5<br>12,5<br>12,5<br>12,5<br>12,5<br>12,5<br>12,5<br>12,5<br>12,5<br>12,5<br>12,5<br>12,5<br>12,5<br>12,5<br>12,5<br>12,5<br>12,5<br>12,5<br>12,5<br>12,5<br>12,5<br>12,5<br>12,5<br>12,5<br>12,5<br>12,5<br>12,5<br>12,5<br>12,5<br>12,5<br>12,5<br>12,5<br>12,5<br>12,5<br>12,5<br>12,5<br>12,5<br>12,5<br>12,5<br>12,5<br>12,5<br>12,5<br>12,5<br>12,5<br>12,5<br>12,5<br>12,5<br>12,5<br>1 | 87<br>43<br>65<br>87<br>79<br>88<br>96<br>65<br>91<br>91<br>91<br>65<br>91<br>91<br>95<br>65<br>00<br>04<br>68             | (MD ft)<br>(11,456<br>(11,545<br>(11,545<br>(11,545<br>(11,545<br>(11,545<br>(11,545<br>(11,545<br>(11,545<br>(11,545<br>(11,545<br>(11,545<br>(11,545<br>(11,545<br>(11,545<br>(11,545<br>(11,545<br>(11,545<br>(11,545<br>(11,545<br>(11,545<br>(11,545<br>(11,545<br>(11,545<br>(11,545<br>(11,545<br>(11,545<br>(11,545<br>(11,545<br>(11,545<br>(11,545<br>(11,545<br>(11,545<br>(11,545<br>(11,545<br>(11,545<br>(11,545<br>(11,545<br>(11,545<br>(11,545<br>(11,545<br>(11,545<br>(11,545<br>(11,545<br>(11,545<br>(11,545<br>(11,545<br>(11,545<br>(11,545<br>(11,545<br>(11,545<br>(11,545<br>(11,545<br>(11,545<br>(11,545<br>(11,545<br>(11,545<br>(11,545<br>(11,545<br>(11,545<br>(11,545<br>(11,545<br>(11,545<br>(11,545<br>(11,545<br>(11,545<br>(11,545<br>(11,545<br>(11,545<br>(11,545<br>(11,545<br>(11,545<br>(11,545<br>(11,700<br>(11,904<br>(11,904<br>(12,104<br>(12,104<br>(12,206<br>(12,214<br>(12,214<br>(12,214<br>(12,214<br>(12,214<br>(12,214<br>(12,214<br>(12,214<br>(12,214)<br>(12,214<br>(12,214)<br>(12,214)<br>(12,214)<br>(12,214)<br>(12,214)<br>(12,214)<br>(12,214)<br>(12,214)<br>(12,214)<br>(12,214)<br>(12,214)<br>(12,214)<br>(12,214)<br>(12,214)<br>(12,214)<br>(12,214)<br>(12,214)<br>(12,214)<br>(12,214)<br>(12,214)<br>(12,214)<br>(12,214)<br>(12,214)<br>(12,214)<br>(12,214)<br>(12,214)<br>(12,214)<br>(12,214)<br>(12,214)<br>(12,214)<br>(12,214)<br>(12,214)<br>(12,214)<br>(12,214)<br>(12,214)<br>(12,214)<br>(12,214)<br>(12,214)<br>(12,214)<br>(12,214)<br>(12,214)<br>(12,214)<br>(12,214)<br>(12,214)<br>(12,214)<br>(12,214)<br>(12,214)<br>(12,214)<br>(12,214)<br>(12,214)<br>(12,214)<br>(12,214)<br>(12,214)<br>(12,214)<br>(12,214)<br>(12,214)<br>(12,214)<br>(12,214)<br>(12,214)<br>(12,214)<br>(12,214)<br>(12,214)<br>(12,214)<br>(12,214)<br>(12,214)<br>(12,214)<br>(12,214)<br>(12,214)<br>(12,214)<br>(12,214)<br>(12,214)<br>(12,214)<br>(12,214)<br>(12,214)<br>(12,214)<br>(12,214)<br>(12,214)<br>(12,214)<br>(12,214)<br>(12,214)<br>(12,214)<br>(12,214)<br>(12,214)<br>(12,214)<br>(12,214)<br>(12,214)<br>(12,214)<br>(12,214)<br>(12,214)<br>(12,214)<br>(12,214)<br>(12,214)<br>(12,214)<br>(12,214)<br>(12,214)<br>(12,214)<br>(12,214)<br>(12,214)<br>(12,214)<br>(12,214)<br>(12,214)<br>(12,214)<br>(12,214)<br>(12,214)<br>(12,214)<br>(12,214)<br>(12,214)<br>(12,214)<br>(12,214)<br>(12,214)<br>(12,214)<br>(12,214)<br>(12,214)<br>(12,214)<br>(12,214)<br>(12,214)<br>(12,214)<br>(12,214)<br>(12,214)<br>(12,214)<br>(12,214)<br>(12,214)<br>(12,214)<br>(12,2                                                                                                                                                                                                                                                                   |
|                    | 1,095           1,095           720           lems Sun           DVT           SS           C           JL           IDF           SS           C           IDF           SS           C           SS           C           SS           C           SS           SS           C           SS           C           SS           C           SS           C           SS           C           SS           SS   | Immery           Type           5,C                                                                                      | 5.500     | O.D.         (in)           9.62:         5.500           3.500         5.500           3.500         5.500           3.500         5.500           5.500         3.500           5.500         3.500           5.500         3.500           5.500         3.500           5.500         3.500           5.500         5.500           5.500         5.500           5.500         5.500                                                                                                                                                                                                                                                                                                                                                                                                                                                                                                                                                                                                                                                                                                                                                                                                                                                                                                                                                                                                                                                                                                                                                                                                                                                                                                                                                                                                                                                                                                                                                                                                                                                                                                                                                                                                                                                                                                                                                                                                                                                                                                                                                                                                                                                                                                                                                                                                                                                                                                                                                                                                                                                                                                                                                                                              |                                                                                                             | 5,<br>10,<br>15,<br>10,<br>15,<br>10,<br>10,<br>10,<br>10,<br>10,<br>10,<br>10,<br>10,<br>10,<br>10                                                                                |                                                                              | 12.6ppg<br>15ppg<br>15ppg<br>11,4<br>11,4<br>11,5<br>11,5<br>11,5<br>11,5<br>11,6<br>11,6<br>11,6<br>11,7<br>11,8<br>11,8<br>11,9<br>12,0<br>12,0<br>12,1<br>12,2<br>12,3<br>12,4                                                                                                                                                                                                                                                                                                                                                                                                                                                                                                                                                                                                                                                                                                                                                                                                                                                                                                                                                                                                                                                                                                                                                                                                                                                                                                                                                                                                                                                                                                                                                                                                                                                                                                                                                                                                                                                                                                                                                                                                                                                                                                                                                                                                                                                                                                                                                                                                                                                                                                                                                                                                                                                      | 87<br>43<br>65<br>87<br>96<br>65<br>89<br>96<br>65<br>91<br>91<br>95<br>65<br>91<br>95<br>65<br>00<br>04<br>668<br>007     | (MD ft)<br>(11,456<br>(11,545<br>(11,545<br>(11,545<br>(11,545<br>(11,617<br>(11,596<br>(11,702<br>(11,702<br>(11,702<br>(11,702<br>(11,702<br>(11,702<br>(11,702<br>(11,702<br>(11,702<br>(11,702<br>(11,702<br>(11,702<br>(11,702<br>(11,702<br>(11,702<br>(11,702<br>(11,702<br>(11,702<br>(11,702<br>(11,702<br>(11,702<br>(11,702<br>(11,702<br>(11,702<br>(11,702<br>(11,702<br>(11,702<br>(11,702<br>(11,702<br>(11,702<br>(11,702<br>(11,702<br>(11,702<br>(11,702<br>(11,702<br>(11,702<br>(11,702<br>(11,702<br>(11,702<br>(11,702<br>(11,702<br>(11,702<br>(11,702<br>(11,702<br>(11,702<br>(11,702<br>(11,702<br>(11,702<br>(11,702<br>(11,702<br>(11,702<br>(11,702<br>(11,702<br>(11,702<br>(11,702<br>(11,702<br>(11,702<br>(11,702<br>(11,702<br>(11,702<br>(11,702<br>(11,702<br>(11,702<br>(11,702<br>(11,702<br>(11,702<br>(11,702<br>(11,702<br>(11,702<br>(11,702<br>(11,702<br>(11,702<br>(11,702<br>(11,702<br>(11,702<br>(11,702<br>(12,704<br>(12,704<br>(12,702<br>(12,702<br>(12,702<br>(12,702<br>(12,702<br>(12,702<br>(12,702<br>(12,702<br>(12,702<br>(12,702<br>(12,702<br>(12,702<br>(12,702<br>(12,702<br>(12,702<br>(12,702<br>(12,702<br>(12,702<br>(12,702<br>(12,702<br>(12,702<br>(12,702<br>(12,702<br>(12,702<br>(12,702<br>(12,702<br>(12,702<br>(12,702<br>(12,702<br>(12,702<br>(12,702<br>(12,702<br>(12,702<br>(12,702<br>(12,702<br>(12,702<br>(12,702<br>(12,702<br>(12,702<br>(12,702<br>(12,702<br>(12,702<br>(12,702<br>(12,702<br>(12,702<br>(12,702<br>(12,702<br>(12,702<br>(12,702<br>(12,702<br>(12,702<br>(12,702<br>(12,702<br>(12,702<br>(12,702<br>(12,702<br>(12,702<br>(12,702<br>(12,702<br>(12,702<br>(12,702<br>(12,702<br>(12,702<br>(12,702<br>(12,702<br>(12,702<br>(12,702<br>(12,702<br>(12,702<br>(12,702<br>(12,702<br>(12,702<br>(12,702<br>(12,702<br>(12,702<br>(12,702<br>(12,702<br>(12,702<br>(12,702<br>(12,702<br>(12,702<br>(12,702<br>(12,702<br>(12,702<br>(12,702<br>(12,702<br>(12,702<br>(12,702<br>(12,702<br>(12,702<br>(12,702<br>(12,702<br>(12,702<br>(12,702<br>(12,702<br>(12,702<br>(12,702<br>(12,702<br>(12,702<br>(12,702<br>(12,702<br>(12,702<br>(12,702<br>(12,702<br>(12,702<br>(12,702<br>(12,702<br>(12,702<br>(12,702<br>(12,702<br>(12,702<br>(12,702<br>(12,702<br>(12,702<br>(12,702<br>(12,702<br>(12,702<br>(12,702<br>(12,702<br>(12,702<br>(12,702<br>(12,702<br>(12,702<br>(12,702<br>(12,702<br>(12,702<br>(12,702<br>(12,702<br>(12,702<br>(12,702<br>(12,702<br>(12,702<br>(12,702<br>(12,702<br>(12,702<br>(12,702<br>(12,702<br>(12,702<br>(12,702<br>(12,702<br>(12,702<br>(12                                                                                                                                                                                                                                       |