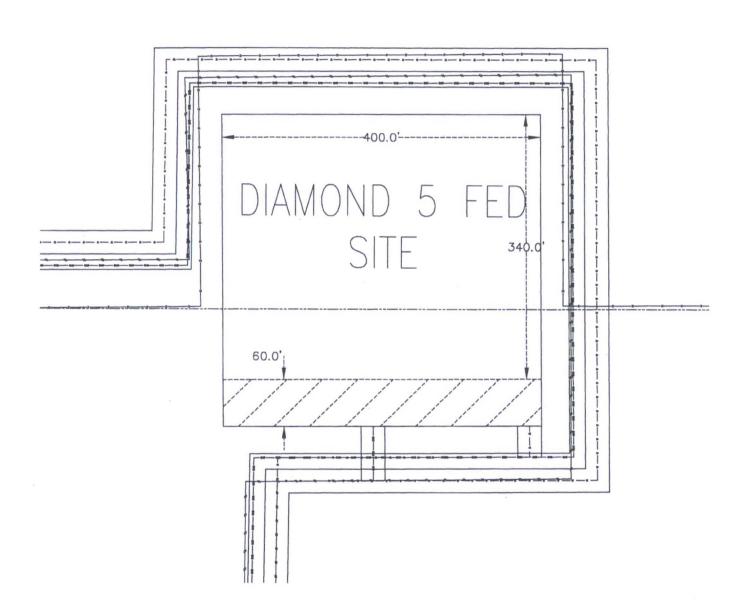

|                |  |                              |          |                                                                                                                                                                                                                                                                                                                                                                    |  |

(Instructions on page 2) \*\* OPERATOR-SUBMITTED \*\* OPERATOR-SUBMITTED \*\*