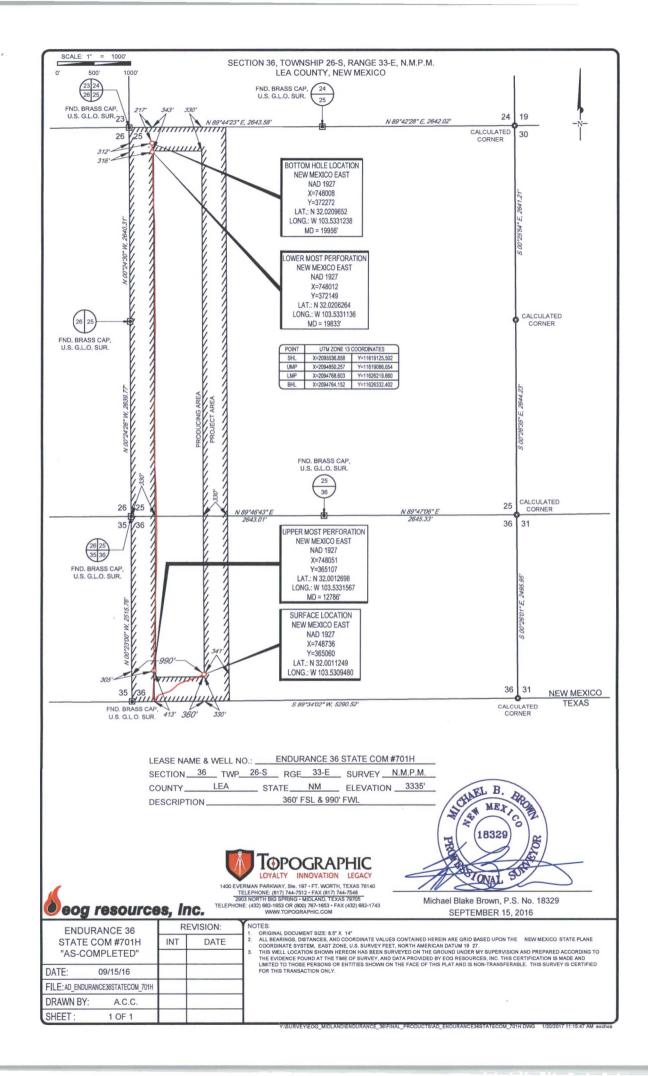

AMENDED REPORT

WELL LOCATION AND ACREAGE DEDICATION PLAT

| <sup>1</sup> API Numbe     | Pool Cod                     | de <sup>3</sup> Pool Nam           | <sup>3</sup> Pool Name |  |  |  |  |
|----------------------------|------------------------------|------------------------------------|------------------------|--|--|--|--|
| 30-025- 429                | 98097                        | ₩ <b>૯</b> -025 G-09 S263327G; Upp | per Wolfcamp           |  |  |  |  |
| <sup>4</sup> Property Code |                              | <sup>6</sup> Well Number           |                        |  |  |  |  |
| 38129                      | ENDURANCE 36 STATE COM #701H |                                    |                        |  |  |  |  |
| <sup>7</sup> OGRID №.      |                              | <sup>8</sup> Operator Name         | <sup>9</sup> Elevation |  |  |  |  |
| 7377                       | EOG RESOURCES, INC. 3335'    |                                    |                        |  |  |  |  |

<sup>10</sup>Surface Location

| UL or lot no. | Section | Township | Range | Lot Idn | Feet from the | North/South line | Feet from the | East/West line | County |
|---------------|---------|----------|-------|---------|---------------|------------------|---------------|----------------|--------|
| E             | 36      | 26-S     | 33-E  | -       | 360'          | SOUTH            | 990'          | WEST           | LEA    |

| UL or lot no.                           | Section 25               | Township 26-S | Range<br>33-E    | Lot Idn<br>—          | Feet from the 217 | North/South line NORTH | Feet from the 312 | East/West line WEST | LEA |
|-----------------------------------------|--------------------------|---------------|------------------|-----------------------|-------------------|------------------------|-------------------|---------------------|-----|
| <sup>12</sup> Dedicated Acres<br>236.50 | <sup>13</sup> Joint or I | nfill 14Co    | onsolidation Cod | le <sup>15</sup> Orde | er No.            | •                      |                   | •                   |     |