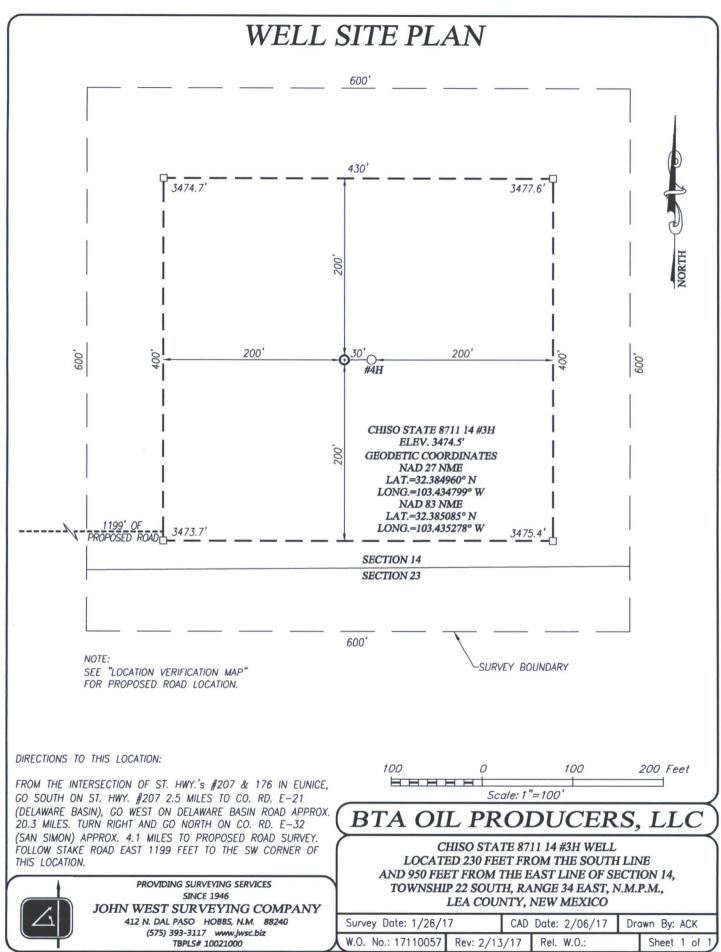

DAMENDED REPORT

| A<br>30-025-      | PI Number | 514              |                                         | Pool Code<br>96553 |                     | Pool Name<br>Ojo Chiso;Bone Spring                                                                                                                                                                                                                                                                                                                                                                                                                                                                                                                                                                                                                                                                                                                                                                                                                                                                                                                                                                                                                                                                                                                                                                                                                                                                                                                                                                                                                                                                                                                                                                                                                                                                                                                                                                                                                                                 |               |                   |                    |  |  |  |
|-------------------|-----------|------------------|-----------------------------------------|--------------------|---------------------|------------------------------------------------------------------------------------------------------------------------------------------------------------------------------------------------------------------------------------------------------------------------------------------------------------------------------------------------------------------------------------------------------------------------------------------------------------------------------------------------------------------------------------------------------------------------------------------------------------------------------------------------------------------------------------------------------------------------------------------------------------------------------------------------------------------------------------------------------------------------------------------------------------------------------------------------------------------------------------------------------------------------------------------------------------------------------------------------------------------------------------------------------------------------------------------------------------------------------------------------------------------------------------------------------------------------------------------------------------------------------------------------------------------------------------------------------------------------------------------------------------------------------------------------------------------------------------------------------------------------------------------------------------------------------------------------------------------------------------------------------------------------------------------------------------------------------------------------------------------------------------|---------------|-------------------|--------------------|--|--|--|
| Property C        |           |                  |                                         | CHI                | SO STATE            | ie na state stat |               | Well Number<br>3H |                    |  |  |  |
| OGRID 1<br>260297 |           |                  | Operator Name<br>BTA OIL PRODUCERS, LLC |                    |                     |                                                                                                                                                                                                                                                                                                                                                                                                                                                                                                                                                                                                                                                                                                                                                                                                                                                                                                                                                                                                                                                                                                                                                                                                                                                                                                                                                                                                                                                                                                                                                                                                                                                                                                                                                                                                                                                                                    |               |                   | Elevation<br>3474' |  |  |  |
|                   |           |                  |                                         |                    | Surface Locat       | ion                                                                                                                                                                                                                                                                                                                                                                                                                                                                                                                                                                                                                                                                                                                                                                                                                                                                                                                                                                                                                                                                                                                                                                                                                                                                                                                                                                                                                                                                                                                                                                                                                                                                                                                                                                                                                                                                                |               |                   |                    |  |  |  |
| UL or lot No.     | Section   | Section Township |                                         | Lot Idn            | Feet from the       | North/South line                                                                                                                                                                                                                                                                                                                                                                                                                                                                                                                                                                                                                                                                                                                                                                                                                                                                                                                                                                                                                                                                                                                                                                                                                                                                                                                                                                                                                                                                                                                                                                                                                                                                                                                                                                                                                                                                   | Feet from the | East/West line    | County             |  |  |  |
| Р                 | 14        | 22-S             | 34-E                                    |                    | 230                 | SOUTH                                                                                                                                                                                                                                                                                                                                                                                                                                                                                                                                                                                                                                                                                                                                                                                                                                                                                                                                                                                                                                                                                                                                                                                                                                                                                                                                                                                                                                                                                                                                                                                                                                                                                                                                                                                                                                                                              | 950           | EAST              | LEA                |  |  |  |
|                   |           |                  |                                         | Bottom Hol         | e Location If Diffe | erent From Surface                                                                                                                                                                                                                                                                                                                                                                                                                                                                                                                                                                                                                                                                                                                                                                                                                                                                                                                                                                                                                                                                                                                                                                                                                                                                                                                                                                                                                                                                                                                                                                                                                                                                                                                                                                                                                                                                 |               |                   |                    |  |  |  |
| UL or lot No.     | Section   | Township         | Range Lot Idn<br>34-E                   | Lot Idn            | Feet from the<br>50 | North/South line                                                                                                                                                                                                                                                                                                                                                                                                                                                                                                                                                                                                                                                                                                                                                                                                                                                                                                                                                                                                                                                                                                                                                                                                                                                                                                                                                                                                                                                                                                                                                                                                                                                                                                                                                                                                                                                                   | Feet from the | East/West line    | County             |  |  |  |
| В                 | 14        | 22-S             |                                         |                    |                     | NORTH                                                                                                                                                                                                                                                                                                                                                                                                                                                                                                                                                                                                                                                                                                                                                                                                                                                                                                                                                                                                                                                                                                                                                                                                                                                                                                                                                                                                                                                                                                                                                                                                                                                                                                                                                                                                                                                                              | 1980          | EAST              | LEA                |  |  |  |
| Dedicated Acres   | Joint or  | Infill Co        | onsolidation C                          | ode Ord            | er No.              | L                                                                                                                                                                                                                                                                                                                                                                                                                                                                                                                                                                                                                                                                                                                                                                                                                                                                                                                                                                                                                                                                                                                                                                                                                                                                                                                                                                                                                                                                                                                                                                                                                                                                                                                                                                                                                                                                                  |               | <u> </u>          |                    |  |  |  |

NO ALLOWABLE WILL BE ASSIGNED TO THIS COMPLETION UNTIL ALL INTERESTS HAVE BEEN CONSOLIDATED OR A NON-STANDARD UNIT HAS BEEN APPROVED BY THE DIVISION

|                                                                                                                                                                                                                                                                                                                                                                                                                                                                                                                     | A , / B              |                                                                                                                                                                                                                                                                              |
|---------------------------------------------------------------------------------------------------------------------------------------------------------------------------------------------------------------------------------------------------------------------------------------------------------------------------------------------------------------------------------------------------------------------------------------------------------------------------------------------------------------------|----------------------|------------------------------------------------------------------------------------------------------------------------------------------------------------------------------------------------------------------------------------------------------------------------------|
| BOTTOM HOLE LOCATION<br>NAD 27 NME         BOTTOM HOLE LOCATION<br>NAD 83 NME           Y = 509918.5 N         Y = 509979.3 N           X = 776315.7 E         X = 817499.0 E           LAT = 32.398700" N         LAT = 32.398720" N           LOW = 0.024 JBPD         LAT = 32.398720" N                                                                                                                                                                                                                         | F.T.P                | OPERATOR CERTIFICATION<br>I hereby certify that the information herein is true and<br>complete to the best of my knowledge and belief, and<br>that this organization either owns a working interest or<br>unleased mineral interest in the land including the                |
| LONG.=103.438097" W LONG.=103.438576" W<br>LAST TAKE POINT LAST TAKE POINT<br>NAD 27 NME NAD 83 NME<br>Y= 509638.6 N Y= 509699.3 N<br>X= 776317.4 E X= 817500.7 E<br>LAT_=32.397031" N LAT_=32.398055" N                                                                                                                                                                                                                                                                                                            |                      | proposed bottom hole location or has a right to drill this<br>well at this location pursuant to a contract with an owner<br>of such mineral or working interest, or to a voluntary<br>pooling agreement or a compulsory pooling order<br>heretofore entered by the division. |
| LONG.=103.438099" W LONG.=103.438579" W<br>CORNER COORDINATES TABLE<br>NAD 27 NME                                                                                                                                                                                                                                                                                                                                                                                                                                   |                      | Ham Insteel 2/14/2017<br>Signature Date                                                                                                                                                                                                                                      |
| A - Y= 509963.0 N, X= 775656.5 E<br>B - Y= 509974.0 N, X= 776975.8 E<br>C - Y= 504685.3 N, X= 775688.3 E<br>D - Y= 504695.5 N, X= 777007.6 E<br>E - Y= 504705.7 N, X= 778326.8 E                                                                                                                                                                                                                                                                                                                                    | GRID AZ.=359'39'13"  | Pam Inskeep, Regulatory Administrator<br>Printed Name<br>pinskeep@btaoil.com                                                                                                                                                                                                 |
| CORNER COORDINATES TABLE<br>NAD 83 NME                                                                                                                                                                                                                                                                                                                                                                                                                                                                              | HORIZ. DIST.=4899.2* | E-mail Address SURVEYOR CERTIFICATION                                                                                                                                                                                                                                        |
| A - Y= 510023.8 N, X= 816839.8 E<br>B - Y= 510034.7 N, X= 818159.0 E<br>C - Y= 504745.9 N, X= 816871.6 E<br>D - Y= 504756.1 N, X= 818190.9 E<br>E - Y= 504766.3 N, X= 819510.2 E                                                                                                                                                                                                                                                                                                                                    |                      | I hereby certify that the well location shown on this plat<br>was plotted from field notes of actual surveys made by<br>me or under my supervision, and that the same is true<br>and correct to the best of my belief.                                                       |
| FIRST TAKE POINT         FIRST TAKE POINT           NAD 27 NME         NAD 83 NME           Y= 505020.3 N         Y= 505081.0 N           X= 776345.3 E         X= 817528.6 E           LAT_=322.385237 N         LAT_=322.38561"                                                                                                                                                                                                                                                                                   | //                   | JANUARY 26, 2017<br>Date of Survey.<br>Signature & Seat of Professional Surveyor:                                                                                                                                                                                            |
| LAI.=32.363257         N         LAI.=32.363561         N           LONG.=103.438134'         UONG.=103.438613'         W         LONG.=103.438613'         W           GEODETIC COORDINATES         NAD 27         NME         GEODETIC COORDINATES         NAD 83         NME           SURFACE LOCATION         SURFACE LOCATION         SURFACE LOCATION         SURFACE LOCATION         Y= 504989.0         N           X= 777375.6         E         X= 818559.0         E         LAI.=32.385085'         N | 1980'                | 1239<br>1071<br>1071<br>Certificate Nation 2010<br>Certificate Nation 2010<br>1264<br>Ronald J. Eidson 1264<br>Ronald J. Eidson 1264                                                                                                                                         |
| LONG.=103.434799° W LONG.=103.435278° W                                                                                                                                                                                                                                                                                                                                                                                                                                                                             |                      | ACK REV.: 2/13/17 JWSC W.O.: 17.11.00                                                                                                                                                                                                                                        |