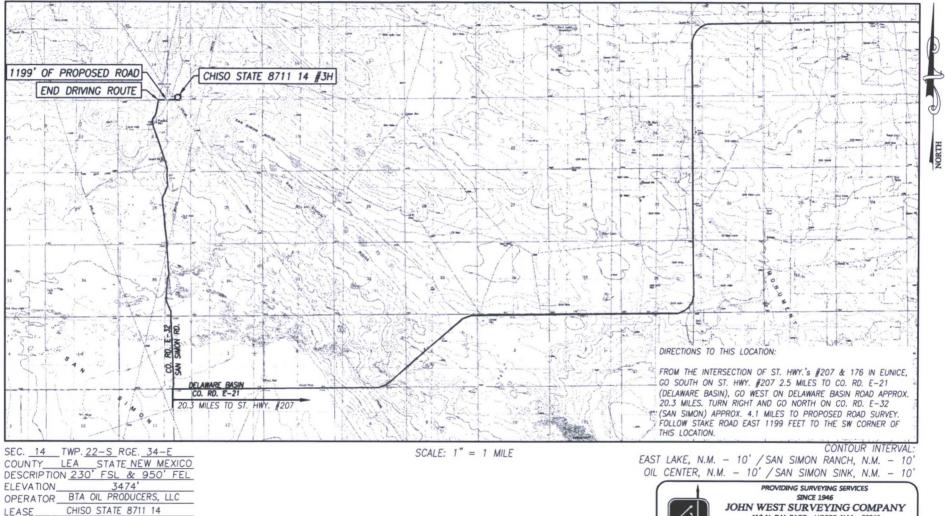

### TOPOGRAPHIC AND ACCESS ROAD MAP

U.S.G.S. TOPOGRAPHIC MAP SAN SIMON SINK, N.M. SURVEY N.M.P.M. JOHN WEST SURVEYING COMPANY 412 N. DAL PASO HOBBS, N.M. 88240 (575) 393-3117 www.jwsc.biz TBPLS# 10021000

DRIVING ROUTE: SEE TOPOGRAPHICAL AND ACCESS ROAD MAP

 SEC.
 14
 TWP.
 22-S
 RGE.
 34-E

 SURVEY
 N.M.P.M.

 COUNTY
 LEA
 STATE
 NEW MEXICO

 DESCRIPTION
 230'
 FSL
 & 950'
 FEL

 ELEVATION
 3474'

 OPERATOR
 BTA
 OIL
 PRODUCERS, LLC

 LEASE
 CHISO
 STATE
 8711
 14

C Anjelica\2017\BTA OIL PRODUCERS\WELLS\17110057 Chiso State 8711 14 #3H