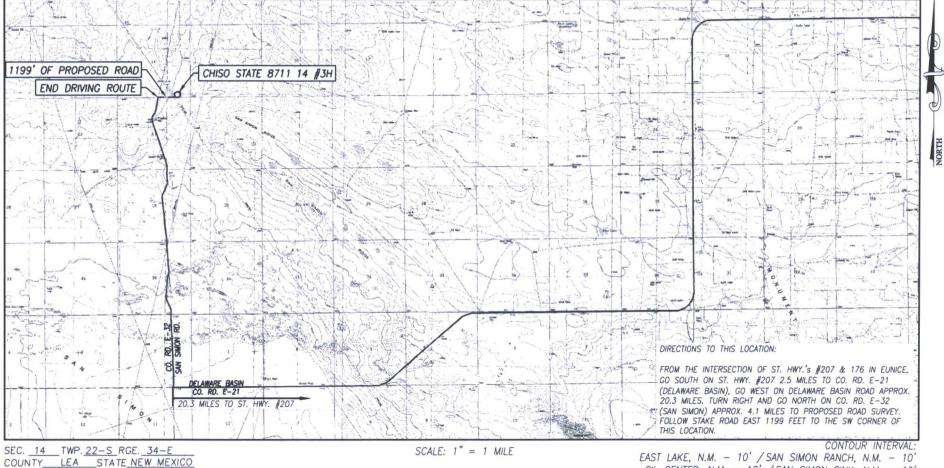

#### TOPOGRAPHIC AND ACCESS ROAD MAP

OIL CENTER, N.M. – 10' / SAN SIMON SINK, N.M. – 10' PROVIDING SURVEYING SERVICES

SCALE: 1" = 2 MILES DRIVING ROUTE: SEE TOPOGRAPHICAL AND ACCESS ROAD MAP

 SEC.
 14
 TWP. 22-S
 RGE.
 34-E

 SURVEY
 N.M.P.M.

 COUNTY
 LEA
 STATE
 NEW MEXICO

 DESCRIPTION
 230'
 FSL
 & 950'
 FEL

 ELEVATION
 3474'

 OPERATOR
 BTA OIL PRODUCERS, LLC

 LEASE
 CHISO STATE
 8711
 14

PROVIDING SURVEYING SERVICES SINCE 1946 JOHN WEST SURVEYING COMPANY 412 N. DAL PASO HOBBS, N.M. B8240 (575) 393-3117 www.jwsc.biz TBPLS# 10021000