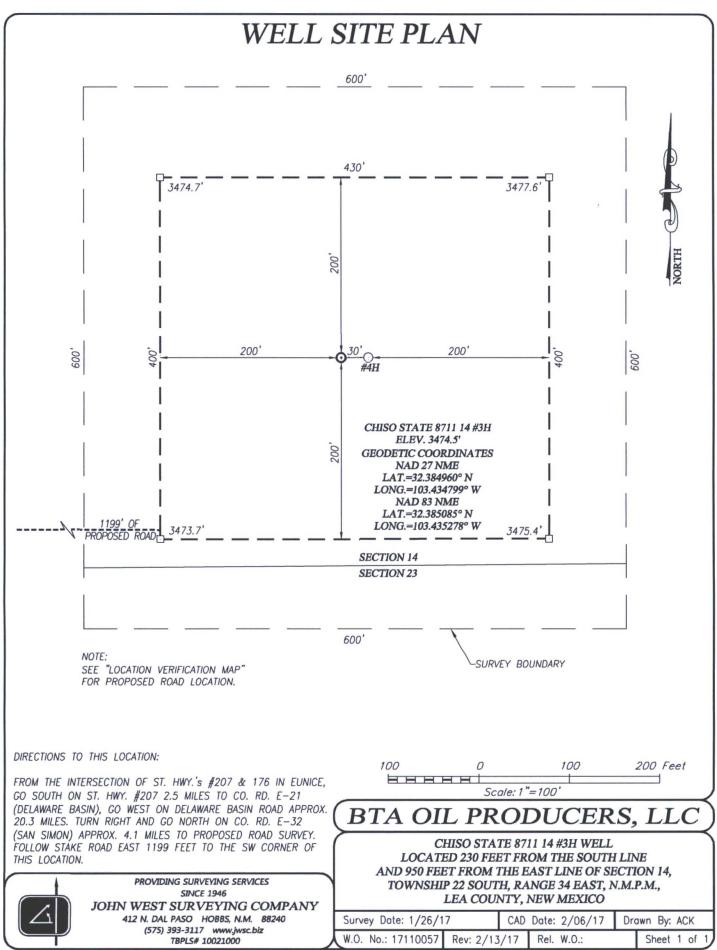

DAMENDED REPORT

| A<br>30-025-      | PI Number | 514              |                                         | Pool Code<br>96553 |                     | Pool Name<br>Ojo Chiso;Bone Spring                                                                                                                                                                                                                                                                                                                                                                                                                                                                                                                                                                                                                                                                                                                                                                                                                                                                                                                                                                                                                                                                                                                                                                                                                                                                                                                                                                                                                                                                                                                                                                                                                                                                                                                                                                                                                                                 |               |                   |                    |  |  |  |
|-------------------|-----------|------------------|-----------------------------------------|--------------------|---------------------|------------------------------------------------------------------------------------------------------------------------------------------------------------------------------------------------------------------------------------------------------------------------------------------------------------------------------------------------------------------------------------------------------------------------------------------------------------------------------------------------------------------------------------------------------------------------------------------------------------------------------------------------------------------------------------------------------------------------------------------------------------------------------------------------------------------------------------------------------------------------------------------------------------------------------------------------------------------------------------------------------------------------------------------------------------------------------------------------------------------------------------------------------------------------------------------------------------------------------------------------------------------------------------------------------------------------------------------------------------------------------------------------------------------------------------------------------------------------------------------------------------------------------------------------------------------------------------------------------------------------------------------------------------------------------------------------------------------------------------------------------------------------------------------------------------------------------------------------------------------------------------|---------------|-------------------|--------------------|--|--|--|
| Property C        |           |                  |                                         | CHI                | SO STATE            | ie na state stat |               | Well Number<br>3H |                    |  |  |  |
| OGRID 1<br>260297 |           |                  | Operator Name<br>BTA OIL PRODUCERS, LLC |                    |                     |                                                                                                                                                                                                                                                                                                                                                                                                                                                                                                                                                                                                                                                                                                                                                                                                                                                                                                                                                                                                                                                                                                                                                                                                                                                                                                                                                                                                                                                                                                                                                                                                                                                                                                                                                                                                                                                                                    |               |                   | Elevation<br>3474' |  |  |  |
|                   |           |                  |                                         |                    | Surface Locat       | ion                                                                                                                                                                                                                                                                                                                                                                                                                                                                                                                                                                                                                                                                                                                                                                                                                                                                                                                                                                                                                                                                                                                                                                                                                                                                                                                                                                                                                                                                                                                                                                                                                                                                                                                                                                                                                                                                                |               |                   |                    |  |  |  |
| UL or lot No.     | Section   | Section Township |                                         | Lot Idn            | Feet from the       | North/South line                                                                                                                                                                                                                                                                                                                                                                                                                                                                                                                                                                                                                                                                                                                                                                                                                                                                                                                                                                                                                                                                                                                                                                                                                                                                                                                                                                                                                                                                                                                                                                                                                                                                                                                                                                                                                                                                   | Feet from the | East/West line    | County             |  |  |  |
| Р                 | 14        | 22-S             | 34-E                                    |                    | 230                 | SOUTH                                                                                                                                                                                                                                                                                                                                                                                                                                                                                                                                                                                                                                                                                                                                                                                                                                                                                                                                                                                                                                                                                                                                                                                                                                                                                                                                                                                                                                                                                                                                                                                                                                                                                                                                                                                                                                                                              | 950           | EAST              | LEA                |  |  |  |
|                   |           |                  |                                         | Bottom Hol         | e Location If Diffe | erent From Surface                                                                                                                                                                                                                                                                                                                                                                                                                                                                                                                                                                                                                                                                                                                                                                                                                                                                                                                                                                                                                                                                                                                                                                                                                                                                                                                                                                                                                                                                                                                                                                                                                                                                                                                                                                                                                                                                 |               |                   |                    |  |  |  |
| UL or lot No.     | Section   | Township         | Range Lot Idn<br>34-E                   | Lot Idn            | Feet from the<br>50 | North/South line                                                                                                                                                                                                                                                                                                                                                                                                                                                                                                                                                                                                                                                                                                                                                                                                                                                                                                                                                                                                                                                                                                                                                                                                                                                                                                                                                                                                                                                                                                                                                                                                                                                                                                                                                                                                                                                                   | Feet from the | East/West line    | County             |  |  |  |
| В                 | 14        | 22-S             |                                         |                    |                     | NORTH                                                                                                                                                                                                                                                                                                                                                                                                                                                                                                                                                                                                                                                                                                                                                                                                                                                                                                                                                                                                                                                                                                                                                                                                                                                                                                                                                                                                                                                                                                                                                                                                                                                                                                                                                                                                                                                                              | 1980          | EAST              | LEA                |  |  |  |
| Dedicated Acres   | Joint or  | Infill Co        | onsolidation C                          | ode Ord            | er No.              | L                                                                                                                                                                                                                                                                                                                                                                                                                                                                                                                                                                                                                                                                                                                                                                                                                                                                                                                                                                                                                                                                                                                                                                                                                                                                                                                                                                                                                                                                                                                                                                                                                                                                                                                                                                                                                                                                                  |               | <u> </u>          |                    |  |  |  |

NO ALLOWABLE WILL BE ASSIGNED TO THIS COMPLETION UNTIL ALL INTERESTS HAVE BEEN CONSOLIDATED OR A NON-STANDARD UNIT HAS BEEN APPROVED BY THE DIVISION

|                                                                                                                                                                                                                                                                                                                                                                                                                                                                                                                     | A , / B              |                                                                                                                                                                                                                                                                              |
|---------------------------------------------------------------------------------------------------------------------------------------------------------------------------------------------------------------------------------------------------------------------------------------------------------------------------------------------------------------------------------------------------------------------------------------------------------------------------------------------------------------------|----------------------|------------------------------------------------------------------------------------------------------------------------------------------------------------------------------------------------------------------------------------------------------------------------------|
| BOTTOM HOLE LOCATION<br>NAD 27 NME         BOTTOM HOLE LOCATION<br>NAD 83 NME           Y = 509918.5 N         Y = 509979.3 N           X = 776315.7 E         X = 817499.0 E           LAT = 32.398700" N         LAT = 32.398720" N           LOW = 0.024 JBPD         LAT = 32.398720" N                                                                                                                                                                                                                         | F.T.P                | OPERATOR CERTIFICATION<br>I hereby certify that the information herein is true and<br>complete to the best of my knowledge and belief, and<br>that this organization either owns a working interest or<br>unleased mineral interest in the land including the                |
| LONG.=103.438097" W LONG.=103.438576" W<br>LAST TAKE POINT LAST TAKE POINT<br>NAD 27 NME NAD 83 NME<br>Y= 509638.6 N Y= 509699.3 N<br>X= 776317.4 E X= 817500.7 E<br>LAT_=32.397031" N LAT_=32.398055" N                                                                                                                                                                                                                                                                                                            |                      | proposed bottom hole location or has a right to drill this<br>well at this location pursuant to a contract with an owner<br>of such mineral or working interest, or to a voluntary<br>pooling agreement or a compulsory pooling order<br>heretofore entered by the division. |
| LONG.=103.438099" W LONG.=103.438579" W<br>CORNER COORDINATES TABLE<br>NAD 27 NME                                                                                                                                                                                                                                                                                                                                                                                                                                   |                      | Ham Insteel 2/14/2017<br>Signature Date                                                                                                                                                                                                                                      |
| A - Y= 509963.0 N, X= 775656.5 E<br>B - Y= 509974.0 N, X= 776975.8 E<br>C - Y= 504685.3 N, X= 775688.3 E<br>D - Y= 504695.5 N, X= 777007.6 E<br>E - Y= 504705.7 N, X= 778326.8 E                                                                                                                                                                                                                                                                                                                                    | GRID AZ.=359'39'13"  | Pam Inskeep, Regulatory Administrator<br>Printed Name<br>pinskeep@btaoil.com                                                                                                                                                                                                 |
| CORNER COORDINATES TABLE<br>NAD 83 NME                                                                                                                                                                                                                                                                                                                                                                                                                                                                              | HORIZ. DIST.=4899.2* | E-mail Address SURVEYOR CERTIFICATION                                                                                                                                                                                                                                        |
| A - Y= 510023.8 N, X= 816839.8 E<br>B - Y= 510034.7 N, X= 818159.0 E<br>C - Y= 504745.9 N, X= 816871.6 E<br>D - Y= 504756.1 N, X= 818190.9 E<br>E - Y= 504766.3 N, X= 819510.2 E                                                                                                                                                                                                                                                                                                                                    |                      | I hereby certify that the well location shown on this plat<br>was plotted from field notes of actual surveys made by<br>me or under my supervision, and that the same is true<br>and correct to the best of my belief.                                                       |
| FIRST TAKE POINT         FIRST TAKE POINT           NAD 27 NME         NAD 83 NME           Y= 505020.3 N         Y= 505081.0 N           X= 776345.3 E         X= 817528.6 E           LAT_=322.385237 N         LAT_=322.38561"                                                                                                                                                                                                                                                                                   | //                   | JANUARY 26, 2017<br>Date of Survey.<br>Signature & Seat of Professional Surveyor:                                                                                                                                                                                            |
| LAI.=32.363257         N         LAI.=32.363561         N           LONG.=103.438134'         UONG.=103.438613'         W         LONG.=103.438613'         W           GEODETIC COORDINATES         NAD 27         NME         GEODETIC COORDINATES         NAD 83         NME           SURFACE LOCATION         SURFACE LOCATION         SURFACE LOCATION         SURFACE LOCATION         Y= 504989.0         N           X= 777375.6         E         X= 818559.0         E         LAI.=32.385085'         N | 1980'                | 1239<br>1071<br>1071<br>Certificate Nation 2010<br>Certificate Nation 2010<br>1264<br>Ronald J. Eidson 1264<br>Ronald J. Eidson 1264                                                                                                                                         |
| LONG.=103.434799° W LONG.=103.435278° W                                                                                                                                                                                                                                                                                                                                                                                                                                                                             |                      | ACK REV.: 2/13/17 JWSC W.O.: 17.11.00                                                                                                                                                                                                                                        |