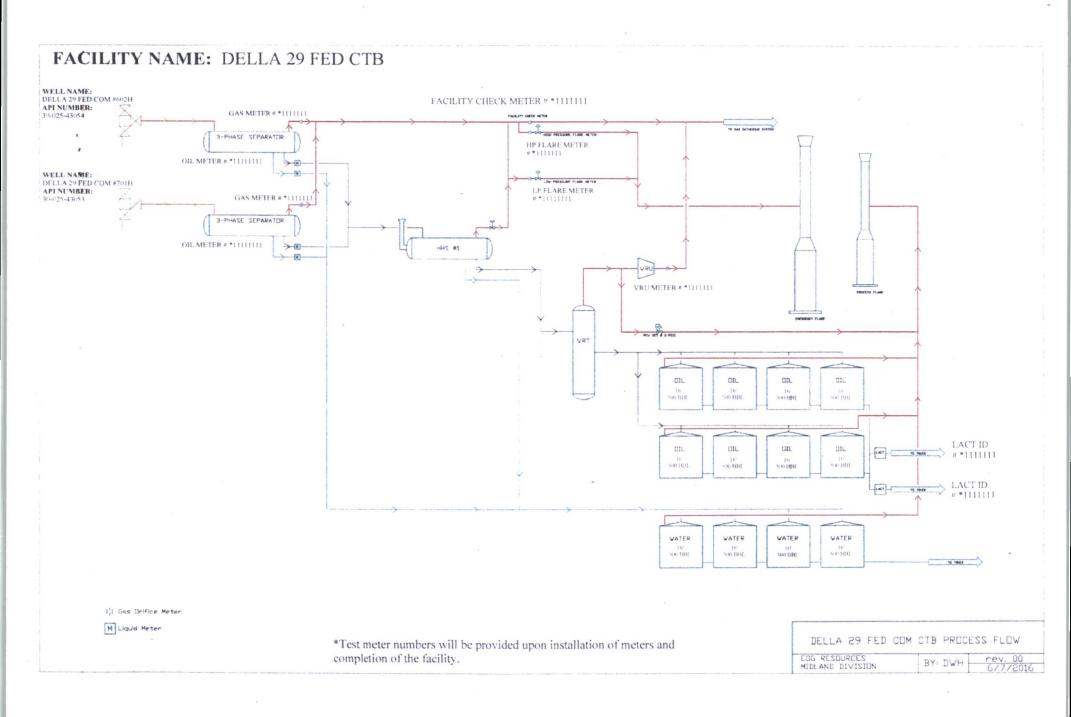

#### OIL AND GAS METERING

The gas allocation will be measured using senior orifice meters, described as follows:

- Della 29 Fed Com #701H gas allocation meter is an Emerson orifice meter (S/N XXXXXXXX)\*
- Della 29 Fed Com #602H gas allocation meter is an Emerson orifice meter (S/N XXXXXXX)\*

The oil from each separator will be measured using Coriolis meters, described as follows:

- Della 29 Fed Com #701H oil allocation meter is a FMC Coriolis meter (S/N XXXXXXXX)\*
- Della 29 Fed Com #602H oil allocation meter is a FMC Coriolis meter (S/N XXXXXXXX)\*
- \* EOG Resources, Inc. will provide meter numbers upon installation of the meters and completion of the facility.

#### PROCESS AND FLOW DESCRIPTIONS

The production from each well will flow into a dedicated 3-phase separator. The production stream will be separated into 3 independent streams (gas, oil, and water) by the separator and each stream will be measured individually after it exits the separator. The gas will be measured using a senior orifice meter and used to allocate total volume measured at the facility check meter, high pressure flare meter, and low pressure flare meter.

The water will be measured using a turbine meter. The water from each separator is combined in a common header and flows into (4) 500 barrel coated steel tanks. Guided wave radar is used to measure water volumes in these tanks. The oil from each separator will be combined into a common header and flow into a heated horizontal separator (HHS) to aid separation of water entrained in the oil. Water from the heated separator flows into the common water header connected to the (4) 500 barrel water tanks. The water is then pumped and/or trucked to a salt water disposal well. The oil from the heated separator flows through a vapor recovery tower (VRT) where gas is allowed to breakout at a lower pressure, and then the oil flows into (8) 500 barrel coated steel tanks. Guided wave radar is used to measure water and oil volumes in these tanks. Oil is pumped out of the tanks through a Coriolis meter into a truck or a pipeline. Every tank utilizes a guided wave radar to determine the volume of product in each. After the gas from each separator is measured it is combined into a common header. The gas from the heated separator also flows into this header. The gas flows through the header to a custody transfer Emerson orifice meter (#XXXXXXXX\*) that serves as our lease production meter. If the pipeline is experiencing problems and cannot take any gas, the gas will flow through the high pressure and low pressure flare meters (#XXXXXXX\* and #XXXXXXX\*) to the flare. The overhead gas from the vapor recovery tower is compressed by a vapor recovery compressor and then measured by a custody transfer Emerson orifice meter (# \*1111111). The gas from the vapor recovery system combines with the gas from the lease production meter and flows into our gas gathering pipeline system.

\* EOG Resources, Inc. will provide meter numbers upon installation of the meters and completion of the facility.

P.O. Box 2267, Midland, Texas 79702 Phone: (432) 686-3600 Fax: (432) 686-3773

Date:

August 29, 2016