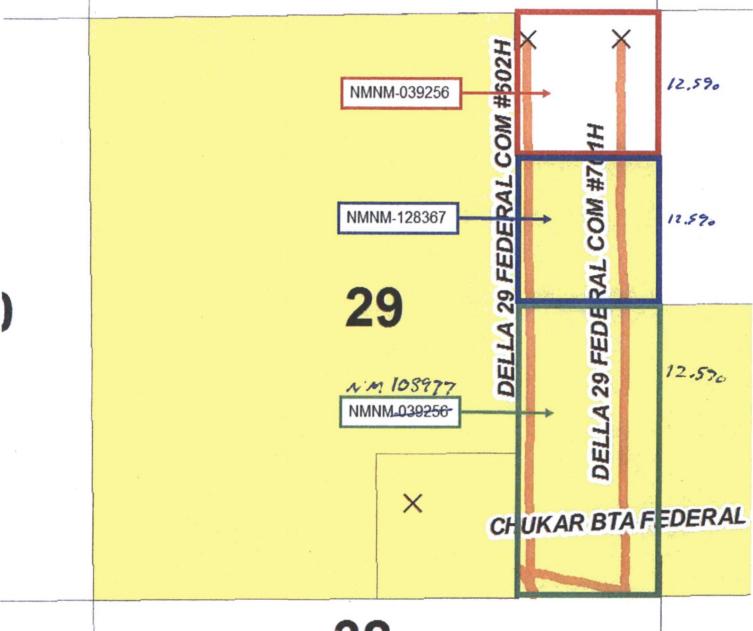

Federal Lease Numbers: NMNM-039256; NMNM-108977; NMNM-128367

\* Current values are estimated. EOG Resources, Inc. will provide actual Oil BOPD, Gravities, MCFPD and BTU upon completion of wells.

Federal lease USA NM-039256 covers 360.00 acres, being the S/2 Section 28, T20S, R34E and NE/4NE/4 Section 29, T20S, R34E, Lea County, New Mexico and has a base royalty of 12.5%. 40 acres (NE/4NE/4 Section 29) of this lease is included in the communitized are for both wells.

Federal lease USA NM-108977 covers 120.00 acres, being the NE/4SE/4 and S/2SE/4 Section 29, T20S, R34E, Lea County, New Mexico and has a base royalty rate of 12.5%. 80 acres (E/2SE/4) of this lease is included in the communitized area for both wells.

Federal lease USA NM-128367 covers 480.00 acres, being the W/2NE/4, SE/4NE/4, W/2, NW/4SE/4 Section 29, T20S, R34E, Lea County, New Mexico and has a base royalty rate of 12.5%. 40 acres of this lease (SE/4NE/4) is included in the communitized area for both wells.

The central tank battery and all of the aforementioned wells are located entirely within the E/2E/2 of Section 29, T20S, R34E, Lea County, New Mexico.

Attached map shows the federal leases and well locations in Section 29, T20S, R34E, Lea County, NM.