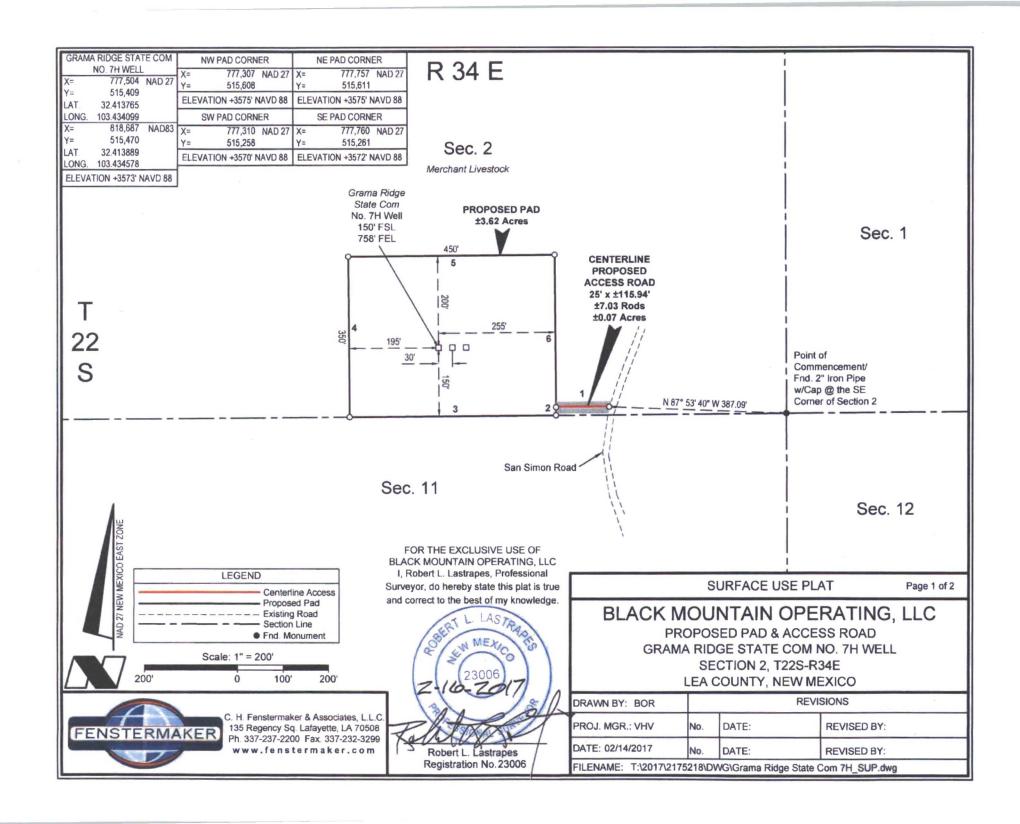

## WELL LOCATION AND ACREAGE DEDICATION PLAT

| API Number 2 Pool Coo      |               |              |                                 |                               | ode                        | 1             |                  | ³ Pool Na     | me             |                        |                                            |  |
|----------------------------|---------------|--------------|---------------------------------|-------------------------------|----------------------------|---------------|------------------|---------------|----------------|------------------------|--------------------------------------------|--|
| 30-025-43618               |               | 8 284        | 134                             |                               | GRAI                       | NA RID        | GE-B             | 5, N          | E              |                        |                                            |  |
| <sup>4</sup> Property Code |               |              |                                 | <sup>5</sup> Property Name    |                            |               |                  |               | 6 Well Number  |                        |                                            |  |
| 3/7441                     |               |              |                                 |                               | GRAMA RIDGE STATE COM      |               |                  |               |                | 7H                     |                                            |  |
| OGRID No.                  |               |              |                                 |                               | <sup>8</sup> Operator Name |               |                  |               |                | <sup>9</sup> Elevation |                                            |  |
| 371                        | 27            |              |                                 | BLACK MOUNTAIN OPERATING, LLC |                            |               |                  |               | 3573'          |                        |                                            |  |
|                            |               |              |                                 |                               | 10 Sur                     | face Locat    | ion              |               |                |                        |                                            |  |
| UL or lot no.              | Section       | Township     | Range                           |                               | Lot Idn                    | Feet from the | North/South line | Feet from the | East/West line |                        | County                                     |  |
| P                          | 2             | 22 SOUTH     | H 34 EAST, N.M.P.M.             |                               |                            | 150'          | SOUTH            | 758'          | EAST           |                        | LEA                                        |  |
|                            |               |              | " Botton                        | m H                           | ole Locat                  | ion If Diffe  | erent From S     | Surface       |                |                        |                                            |  |
| UL or lot no.              | Section       | Township     | Range                           |                               | Lot Idn                    | Feet from the | North/South line | Feet from the | East/West line |                        | County                                     |  |
| Α                          | 35            | 21 SOUTH     | 34 EAST, N.M.F                  | P.M.                          |                            | 330'          | NORTH            | 1001'         | EAS            | ST                     | LEA                                        |  |
| 12 Dedicated A             | Acres 13 Join | nt or Infill | <sup>4</sup> Consolidation Code | e 15                          | Order No.                  |               |                  | ,             |                |                        |                                            |  |
| No allowab<br>division.    | le will be    | assigned to  | this completion                 | until                         | all interests              | s have been c | onsolidated or   | a non-standar | d unit has     | s been ap              | proved by the                              |  |
| 16                         |               |              | _ [                             |                               |                            | Α Γ           | 1001             | 1             |                |                        | CIFICATION and herein is true and complete |  |