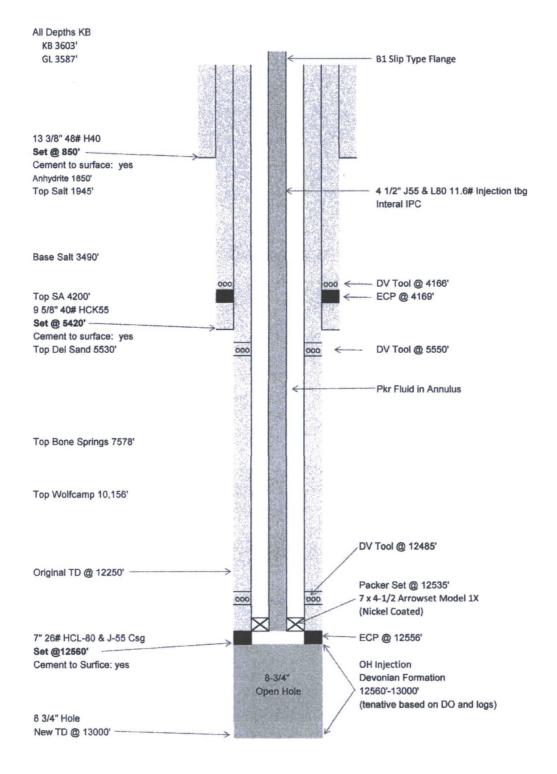

### **PROPOSED WELLBORE DIAGRAM**

#### <sup>21.</sup> Proposed Casing and Cement Program

4505'

| Туре    | Hole Size | Casing Size | Casing Weight/ft | Setting Depth | Sacks of Cement | Estimated TOC    |
|---------|-----------|-------------|------------------|---------------|-----------------|------------------|
| Surface | 17-1/2"   | 13-3/8"     | 48               | 850           | 750             | Surface-In Place |
| Inter   | 12-1/4"   | 9-5/8"      | 40               | 5420          | 1900            | Surface-In Place |
| Prod    | 8-3/4"    | 7"          | 26               | 12560         | 600             | Surface          |

# RAZ OIL AND GAS, LLC PROPOSED DRILLOUT, DEEPENING AND COMPLETION PROCEDURE

| Wellname:   | YU STATE SWD #1                                         |                 |                              |
|-------------|---------------------------------------------------------|-----------------|------------------------------|
| Location:   | 660' FNL & 840' FWL<br>Sec 15, T21S, R35E<br>Lea Co, NM |                 |                              |
| Date:       | 12/15/16                                                |                 |                              |
| Csg Size:   | 9 5/8"" 40# HCK55 (8.679" Drift)                        | Inj Tbg:        | 4 ½" Plastic Lined J55 & L80 |
| Set @:      | 5420'                                                   | Packer Depth:   | 12535'                       |
| Prod Csg:   | 7" 26# HCL-80 & J55 Csg                                 | Packer Type:    | ArrowSet 1X (nickel plated)  |
| Prod Depth: | 12560' to Surface                                       | Existing Perfs: | Open hole                    |
|             | 1                                                       | New Perfs:      | Open hole 12275-13000        |
|             |                                                         |                 |                              |

|       | 9                          |          |
|-------|----------------------------|----------|
| Float | Shoe                       | 2'       |
| 1     | Float Collar               | 2'       |
| 1     | ECP                        | 25'      |
| 1     | 7" 26# HCL-80 LT&C csg     | 43.25    |
| 1     | DV Tool                    | 3'       |
| 107   | 7" 26# HCL-80 LT&C csg     | 4696.50' |
| 53    | 7" 26# J55 LT&C csg        | 2292.25' |
| 1     | DV Tool                    | 3'       |
| 24    | 7" 26# J55 LT&C csg        | 1038'    |
| 103   | 7" 26# HCL-80 Buttress csg | 4455'    |
|       | Total                      | 12560    |
| 0     | 10 0 1                     |          |