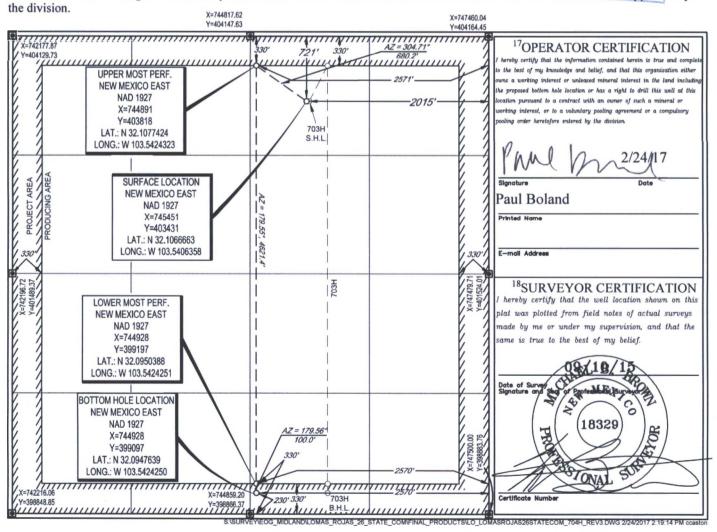

## WELL LOCATION AND ACREAGE DEDICATION PLAT

| <sup>1</sup> API Number<br>30-025-42971 |         |                                                   |                                          | <sup>2</sup> Pool Code<br>98094 |                         | WC-025 G-09 S253336D; Upper Wolfcamp |               |                |             |                                 |  |
|-----------------------------------------|---------|---------------------------------------------------|------------------------------------------|---------------------------------|-------------------------|--------------------------------------|---------------|----------------|-------------|---------------------------------|--|
| <sup>4</sup> Property Code<br>37858     |         |                                                   | <sup>6</sup> Well Number<br><b>#704H</b> |                                 |                         |                                      |               |                |             |                                 |  |
| <sup>7</sup> ogrid №.<br>7377           |         | <sup>8</sup> Operator Name<br>EOG RESOURCES, INC. |                                          |                                 |                         |                                      |               |                |             | <sup>9</sup> Elevation<br>3345' |  |
|                                         |         |                                                   |                                          |                                 | <sup>10</sup> Surface L | ocation                              |               |                |             |                                 |  |
| UL or lot no.                           | Section | Township                                          | Range                                    | Lot Idn                         | Feet from the           | North/South line                     | Feet from the | East/West line |             | County                          |  |
| B                                       | 26      | 25-S                                              | 33-Е                                     | -                               | 721'                    | NORTH                                | 2015'         | EAST           |             | LEA                             |  |
|                                         |         |                                                   |                                          |                                 |                         |                                      |               |                |             |                                 |  |
| UL or lot no.                           | Section | Township                                          | Range                                    | Lot Idn                         | Feet from the           | North/South line                     | Feet from the | East           | t/West line | County                          |  |
| 0                                       | 26      | 25-S                                              | 33-E                                     | -                               | 230'                    | SOUTH                                | 2570'         | EAS            | T           | LEA                             |  |

| <sup>12</sup> Dedicated Acres<br>640 | <sup>13</sup> Joint or Infill | <sup>14</sup> Consolidation Code | <sup>15</sup> Order No. | R-14224 | FEB 2 7 2017 |
|--------------------------------------|-------------------------------|----------------------------------|-------------------------|---------|--------------|
|                                      |                               |                                  |                         | / /     | 121 O 1111   |