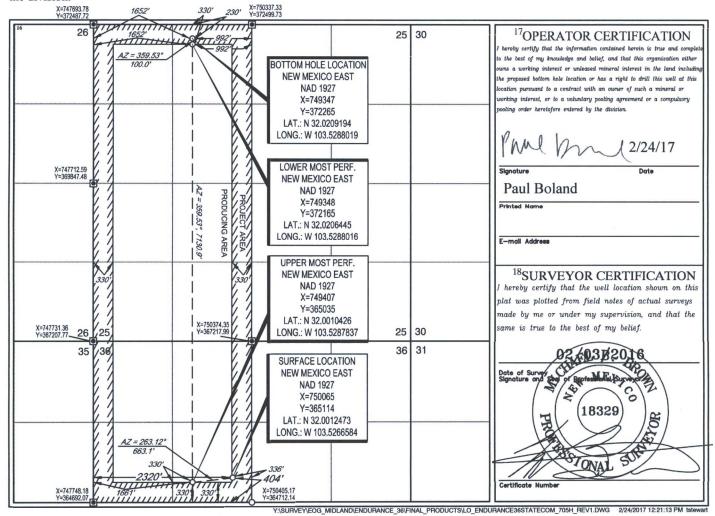

FORM C-102 Revised August 1, 2011 Submit one copy to appropriate District Office

X AMENDED REPORT

WELL LOCATION AND ACREAGE DEDICATION PLAT

|                                         |                                     | **                         |                            | CATIO                        | II AND ACK             | LAGE DEDIC       | ATTOMILA      | 1              |                          |                        |  |
|-----------------------------------------|-------------------------------------|----------------------------|----------------------------|------------------------------|------------------------|------------------|---------------|----------------|--------------------------|------------------------|--|
|                                         | r                                   |                            | <sup>2</sup> Pool Code     |                              | <sup>3</sup> Pool Name |                  |               |                |                          |                        |  |
| 30                                      | 227                                 |                            | 98097                      | -09 S263327G; Upper Wolfcamp |                        |                  |               |                |                          |                        |  |
| <sup>4</sup> Property Code              |                                     | <sup>5</sup> Property Name |                            |                              |                        |                  |               | -              | <sup>6</sup> Well Number |                        |  |
| 38129                                   |                                     | ENDURANCE 36 STATE COM     |                            |                              |                        |                  |               |                | #705H                    |                        |  |
| <sup>7</sup> OGRID No.                  |                                     |                            | <sup>8</sup> Operator Name |                              |                        |                  |               |                |                          | <sup>9</sup> Elevation |  |
| 7377                                    |                                     | EOG RESOURCES, INC.        |                            |                              |                        |                  |               | 3337'          |                          |                        |  |
| <sup>10</sup> Surface Location          |                                     |                            |                            |                              |                        |                  |               |                |                          |                        |  |
| UL or lot no.                           | Section                             | Township                   | Range                      | Lot Idn                      | Feet from the          | North/South line | Feet from the | East/West line |                          | County                 |  |
| F                                       | 36                                  | 26-S                       | 33-E                       | 3                            | 404'                   | SOUTH            | 2320'         | WEST           |                          | LEA                    |  |
|                                         |                                     |                            |                            |                              |                        |                  | •             |                |                          |                        |  |
| UL or lot no.                           | Section                             | Township                   | Range                      | Lot Idn                      | Feet from the          | North/South line | Feet from the | East/West line |                          | County                 |  |
| C                                       | 25                                  | 26-S                       | 33-E                       | _                            | 230'                   | NORTH            | 1652'         | WE             | ST                       | LEA                    |  |
| <sup>12</sup> Dedicated Acres<br>472.08 | <sup>13</sup> Joint or <sup>1</sup> | Infill 14Co                | nsolidation Cod            | le <sup>15</sup> Ord         | er No.                 | 14260            |               |                | FEB 2                    | 7 2017                 |  |