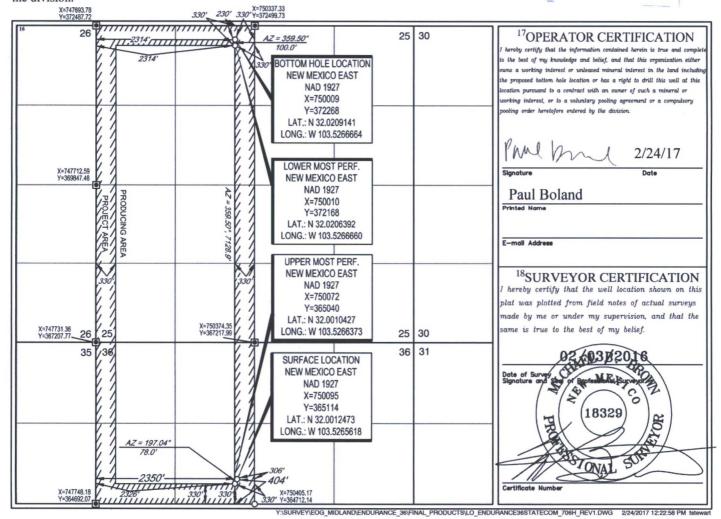

**FORM C-102** Revised August 1, 2011 Submit one copy to appropriate **District Office** 

AMENDED REPORT

WELL LOCATION AND ACREAGE DEDICATION PLAT

| <sup>1</sup> API Number<br>30-025-43228 |             |                                                   |                  | <sup>2</sup> Pool Code<br>98097 |                          | <sup>3</sup> Pool Name<br>WC-025 G-09 S263327G; Upper Wolfcamp |               |                                 |                                   |        |
|-----------------------------------------|-------------|---------------------------------------------------|------------------|---------------------------------|--------------------------|----------------------------------------------------------------|---------------|---------------------------------|-----------------------------------|--------|
| <sup>4</sup> Property Code<br>38129     |             | <sup>5</sup> Property Name ENDURANCE 36 STATE COM |                  |                                 |                          |                                                                |               |                                 | <sup>6</sup> Well Number<br>#706H |        |
| <sup>7</sup> OGRID No.<br>7377          |             | *Operator Name EOG RESOURCES, INC.                |                  |                                 |                          |                                                                |               | <sup>9</sup> Elevation<br>3338' |                                   |        |
|                                         |             |                                                   |                  |                                 | <sup>10</sup> Surface Lo | ocation                                                        |               |                                 |                                   |        |
| UL or lot no.                           | Section     | Township                                          | Range            | Lot Idn                         | Feet from the            | North/South line                                               | Feet from the | East/West line                  |                                   | County |
| F                                       | 36          | 26-S                                              | 33-E             | 3                               | 404'                     | SOUTH                                                          | 2350'         | WEST                            |                                   | LEA    |
|                                         |             |                                                   |                  |                                 |                          |                                                                | •             |                                 |                                   |        |
| UL or lot no.                           | Section     | Township                                          | Range            | Lot Idn                         | Feet from the            | North/South line                                               | Feet from the | Eas                             | st/West line                      | County |
| C                                       | 25          | 26-S                                              | 33-E             | -                               | 230'                     | NORTH                                                          | 2314'         | WEST                            |                                   | LEA    |
| <sup>12</sup> Dedicated Acres<br>472.08 | 13 Joint or | Infill 14Co                                       | nsolidation Code | 15Ord                           |                          | 112060                                                         |               | HO                              | BLY                               | UCE    |