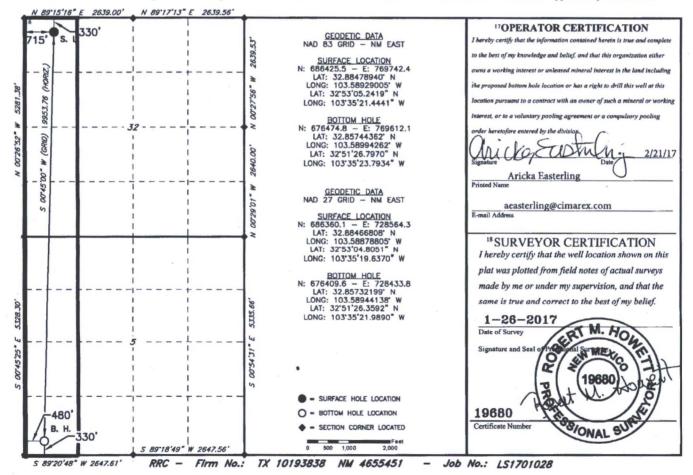

AMENDED REPORT

|                    |          | W              | VELL L                                                    | OCATIO   | N AND ACR              | EAGE DEDIC       | ATION PLA     | Т        |                |    |    |
|--------------------|----------|----------------|-----------------------------------------------------------|----------|------------------------|------------------|---------------|----------|----------------|----|----|
| 1 API Number       |          |                |                                                           |          | 2Pool Code 3 Pool Name |                  |               |          |                |    |    |
| 30-                | 01502    | 5-436          | 26                                                        | 35340    | 62320                  | Kemnit           | z; Cisco VA   | CUUN     | , UPPER ME     | in | Nh |
| 4Property Code     |          |                | 5 Property Name 6 Well Number                             |          |                        |                  |               |          |                |    |    |
| 300557             |          |                | STATE LF 32–5 2H                                          |          |                        |                  |               |          |                |    |    |
| 7OGRID NO.         |          |                | *Operator Name 9Elevation<br>CIMAREX ENERGY COMPANY 4127' |          |                        |                  |               |          |                |    |    |
| 2150               | 99       |                | CIMAREX ENERGY COMPANY                                    |          |                        |                  |               |          |                |    |    |
| 2                  |          |                |                                                           |          | <sup>10</sup> Surface  | Location         |               |          |                |    |    |
| UL or lot no.      | Section  | Township       | Range                                                     | Lot Idn  | Feet from the          | North/South line | Feet From the | East/Wes | st line County |    |    |
| D                  | 32       | 16S            | 34E                                                       |          | 330                    | NORTH            | 715           | WES      | T LEA          |    |    |
|                    |          |                | " ]                                                       | Bottom H | Iole Location          | If Different Fre | om Surface    |          |                |    |    |
| UL or lot no.      | Section  | Township       | Range                                                     | Lot Idn  | Feet from the          | North/South line | Feet from the | East/Wes | st line County |    |    |
| М                  | 5        | 17S            | 34E                                                       |          | 330                    | SOUTH            | 480           | WES      | ST LEA         |    |    |
| 12 Dedicated Acres | 13 Joint | or Infill 14 ( | Consolidation                                             | Code 15  | Order No.              | -                |               |          |                |    |    |
| 320                |          |                |                                                           |          |                        |                  |               |          |                |    |    |