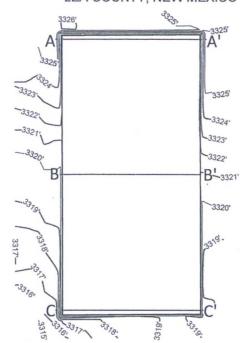

### **EXHIBIT 6**

SECTION 2, TOWNSHIP 26-S, RANGE 33-E, N.M.P.M. LEA COUNTY, NEW MEXICO

Top of pad elevation: 3321.2690 Cut Slope: 33.33% 3.00:1 18.43° Fill Slope: 33.33% 3.00:1 18.43° Balance Tolerance (C.Y.): 0.00 Cut Swell Factor: 1.00 Fill Shrink Factor: 1.00

Pad Earthwork Volumes Cut: 208,975.3 C.F., 7,739.82 C.Y. Fill: 208,975.3 C.F., 7,739.82 C.Y. Balance Export: 0.0 C.F., 0.00 C.Y. Area: 195419.8 Sq.Ft., 4.486 Acres

Horizontal Scale = 1:100 Vertical Scale = 1:5

### **EXHIBIT 6**

SCALE: 1" = 200' 200 100

SECTION 2, TOWNSHIP 26-S, RANGE 33-E, N.M.P.M. LEA COUNTY, NEW MEXICO

Top of pad elevation: 3317.1609 Cut Slope: 33.33% 3.00:1 18.43° Fill Slope: 33.33% 3.00:1 18.43° Balance Tolerance (C.Y.): 0.00 Cut Swell Factor: 1.00 Fill Shrink Factor: 1.00

Pad Earthwork Volumes Cut: 176,024.8 C.F., 6,519.44 C.Y. Fill: 176,024.8 C.F., 6,519.44 C.Y. Balance Export: 0.0 C.F., 0.00 C.Y. Area: 191249.6 Sq.Ft., 4.390 Acres

Horizontal Scale = 1:100 Vertical Scale = 1:5

### **EXHIBIT 6**

SCALE: 1" = 200' O' 100 200

SECTION 2, TOWNSHIP 26-S, RANGE 33-E, N.M.P.M. LEA COUNTY, NEW MEXICO

Top of pad elevation: 3321.2690 Cut Slope: 33.33% 3.00:1 18.43° Fill Slope: 33.33% 3.00:1 18.43° Balance Tolerance (C.Y.): 0.00 Cut Swell Factor: 1.00 Fill Shrink Factor: 1.00