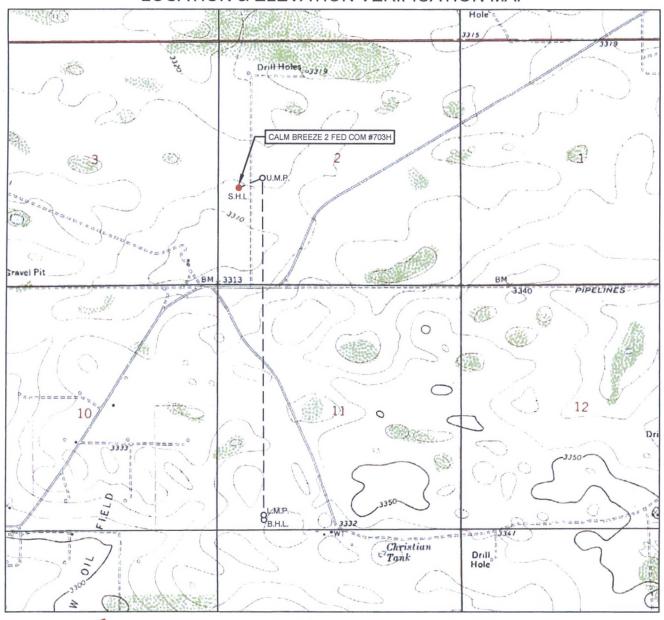

#### LOCATION & ELEVATION VERIFICATION MAP

# eog resources, inc.

LEASE NAME & WELL NO .:

CALM BREEZE 2 FED COM #703H

 SECTION
 2
 TWP
 26-S
 RGE
 33-E
 SURVEY
 N.M.P.M.

 COUNTY
 LEA
 STATE
 NM
 ELEVATION
 3318'

 DESCRIPTION
 2102' FSL & 481' FWL

LATITUDE N 32.0708869 LONGITUDE W 103.5496334