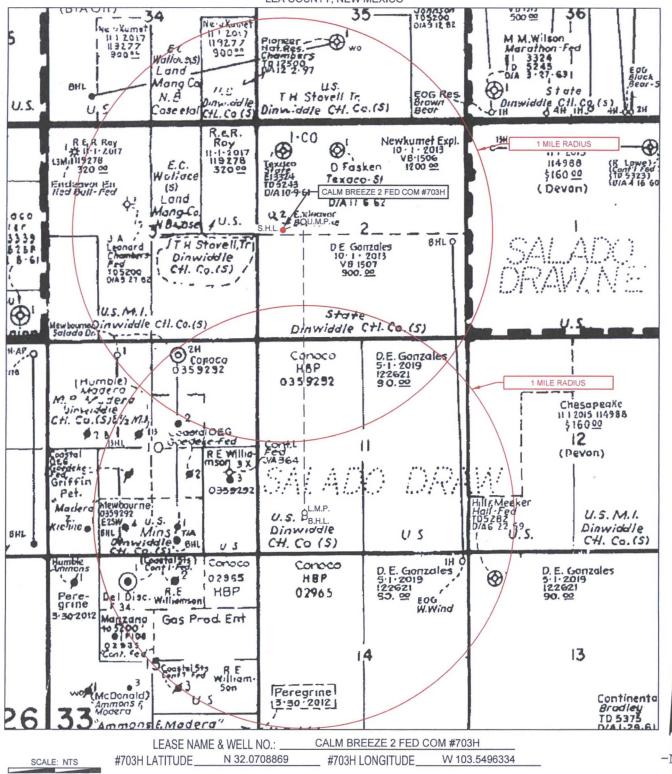

#### **EXHIBIT 2** VICINITY MAP

#### LOCATION & ELEVATION VERIFICATION MAP

# eog resources, inc.

LEASE NAME & WELL NO .:

CALM BREEZE 2 FED COM #703H

 SECTION
 2
 TWP
 26-S
 RGE
 33-E
 SURVEY
 N.M.P.M.

 COUNTY
 LEA
 STATE
 NM
 ELEVATION
 3318'

 DESCRIPTION
 2102' FSL & 481' FWL

LATITUDE N 32.0708869 LONGITUDE W 103.5496334