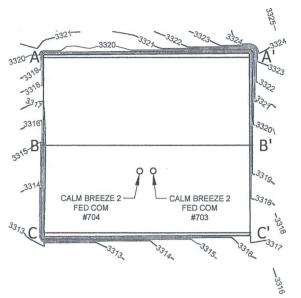

### **EXHIBIT 6**

SECTION 2, TOWNSHIP 26-S, RANGE 33-E, N.M.P.M. LEA COUNTY, NEW MEXICO

Top of pad elevation: 3321.2690 Cut Slope: 33.33% 3.00:1 18.43° Fill Slope: 33.33% 3.00:1 18.43° Balance Tolerance (C.Y.): 0.00 Cut Swell Factor: 1.00 Fill Shrink Factor: 1.00

Pad Earthwork Volumes Cut: 208,975.3 C.F., 7,739.82 C.Y. Fill: 208,975.3 C.F., 7,739.82 C.Y. Balance Export: 0.0 C.F., 0.00 C.Y. Area: 195419.8 Sq.Ft., 4.486 Acres

Horizontal Scale = 1:100 Vertical Scale = 1:5

### **EXHIBIT 6**

SCALE: 1" = 200' 200 100

SECTION 2, TOWNSHIP 26-S, RANGE 33-E, N.M.P.M. LEA COUNTY, NEW MEXICO

Top of pad elevation: 3317.1609 Cut Slope: 33.33% 3.00:1 18.43° Fill Slope: 33.33% 3.00:1 18.43° Balance Tolerance (C.Y.): 0.00 Cut Swell Factor: 1.00 Fill Shrink Factor: 1.00

Pad Earthwork Volumes Cut: 176,024.8 C.F., 6,519.44 C.Y. Fill: 176,024.8 C.F., 6,519.44 C.Y. Balance Export: 0.0 C.F., 0.00 C.Y. Area: 191249.6 Sq.Ft., 4.390 Acres

Horizontal Scale = 1:100 Vertical Scale = 1:5

### **EXHIBIT 6**

SCALE: 1" = 200' O' 100 200

SECTION 2, TOWNSHIP 26-S, RANGE 33-E, N.M.P.M. LEA COUNTY, NEW MEXICO

Top of pad elevation: 3321.2690 Cut Slope: 33.33% 3.00:1 18.43° Fill Slope: 33.33% 3.00:1 18.43° Balance Tolerance (C.Y.): 0.00 Cut Swell Factor: 1.00 Fill Shrink Factor: 1.00