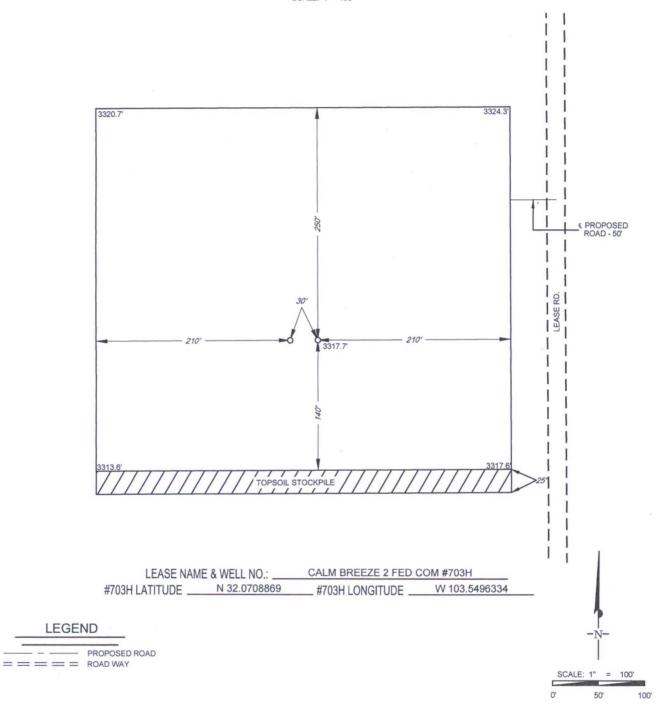

# EXHIBIT 2C RECLAMATION AND FACILITY DIAGRAM - PRODUCTION FACILITIES DIAGRAM

TOPSOIL STORAGE

# eog resources, inc.

LEASE NAME & WELL NO .:

CALM BREEZE 2 FED COM #703H

 SECTION
 2
 TWP
 26-S
 RGE
 33-E
 SURVEY
 N.M.P.M.

 COUNTY
 LEA
 STATE
 NM
 ELEVATION
 3318'

 DESCRIPTION
 2102' FSL & 481' FWL

LATITUDE N 32.0708869 LONGITUDE W 103.5496334