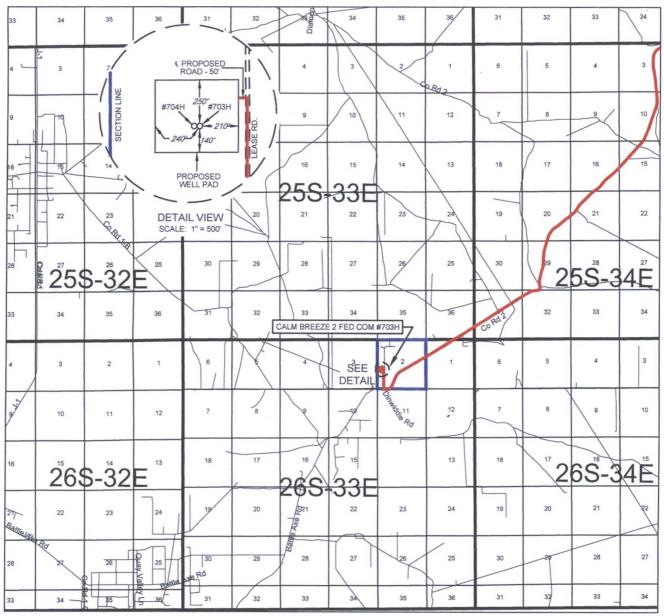

#### **EXHIBIT 2** VICINITY MAP

FROM INT, OF NM-18 N & NM-128, GO WEST ON NM-128 W ±14,1 MILES. THENCE SOUTHWEST (LEFT) ON BATTLE AXE RD. ±13.2 MILES, THENCE WEST (RIGHT) ON BATTLE AXE RD./ J-2 ±0.1 MILES, THENCE NORTH (RIGHT) ON LEASE RD. ±0.5 MILES, THENCE WEST (LEFT) ON A PROPOSED RD. ±50 FEET TO A POINT ±258 FEET NORTHEAST OF THE LOCATION.

#### LOCATION & ELEVATION VERIFICATION MAP