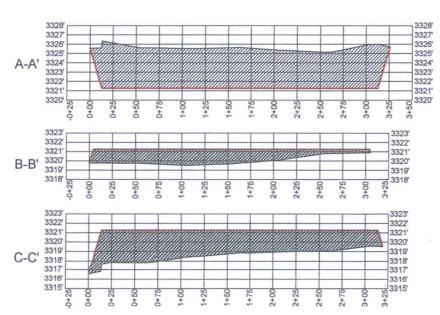

### **EXHIBIT 6**

SECTION 2, TOWNSHIP 26-S, RANGE 33-E, N.M.P.M. LEA COUNTY, NEW MEXICO

Top of pad elevation: 3321.2690 Cut Slope: 33.33% 3.00:1 18.43° Fill Slope: 33.33% 3.00:1 18.43° Balance Tolerance (C.Y.): 0.00 Cut Swell Factor: 1.00 Fill Shrink Factor: 1.00

Pad Earthwork Volumes Cut: 208,975.3 C.F., 7,739.82 C.Y. Fill: 208,975.3 C.F., 7,739.82 C.Y. Balance Export: 0.0 C.F., 0.00 C.Y. Area: 195419.8 Sq.Ft., 4.486 Acres

Horizontal Scale = 1:100 Vertical Scale = 1:5

### **EXHIBIT 6**

SCALE: 1" = 200' 200 100

SECTION 2, TOWNSHIP 26-S, RANGE 33-E, N.M.P.M. LEA COUNTY, NEW MEXICO

Top of pad elevation: 3317.1609 Cut Slope: 33.33% 3.00:1 18.43° Fill Slope: 33.33% 3.00:1 18.43° Balance Tolerance (C.Y.): 0.00 Cut Swell Factor: 1.00 Fill Shrink Factor: 1.00

Pad Earthwork Volumes Cut: 176,024.8 C.F., 6,519.44 C.Y. Fill: 176,024.8 C.F., 6,519.44 C.Y. Balance Export: 0.0 C.F., 0.00 C.Y. Area: 191249.6 Sq.Ft., 4.390 Acres

Horizontal Scale = 1:100 Vertical Scale = 1:5

### **EXHIBIT 6**

SCALE: 1" = 200' O' 100 200

SECTION 2, TOWNSHIP 26-S, RANGE 33-E, N.M.P.M. LEA COUNTY, NEW MEXICO

Top of pad elevation: 3321.2690 Cut Slope: 33.33% 3.00:1 18.43° Fill Slope: 33.33% 3.00:1 18.43° Balance Tolerance (C.Y.): 0.00 Cut Swell Factor: 1.00 Fill Shrink Factor: 1.00