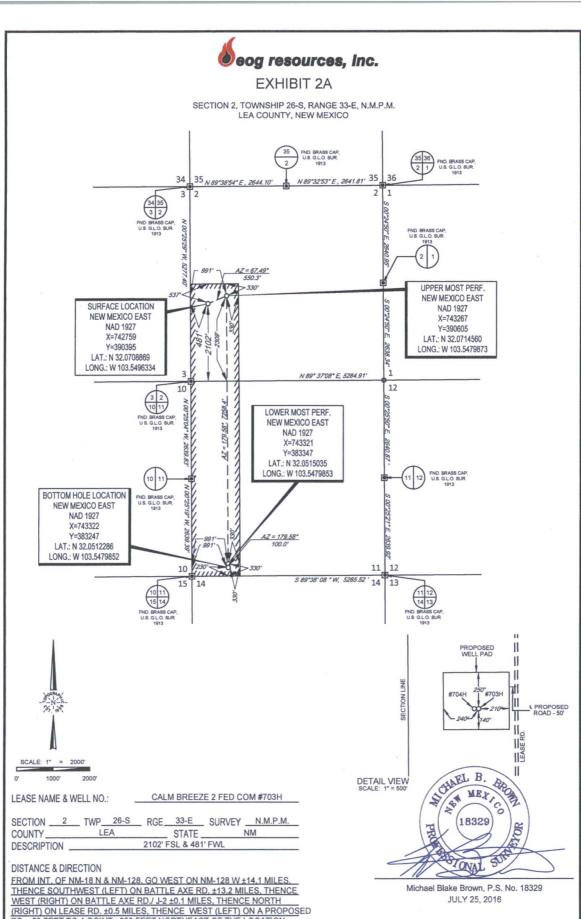

230

Y=390928.58 Y=390937.6 MAINE <sup>17</sup>OPERATOR CERTIFICATION 330 UPPER MOST PER NEW MEXICO EAST hereby certify that the information contained herein is true and comple NAD 1927 the best of my knowledge and belief, and that this organization either X=743267 ns a working interest or unleased mineral interest in the land includi AZ = 67.49 Y=390605 550 3 sed bottom hale location or has a right to drill this well at this LAT.: N 32.0714560 pursuant to a contract with an owner of such a mineral or LONG.: W 103.5479873 rking interest, or to a voluntary pooling agreement or a compulsors NAD 1983 order heretofore entered by the division X=784454 Y=390662 LAT.: N 32.0715810 LONG.: W 103.5484554 X=742293.26 8/24/16 Y=388289.95 SURFACE LOCATION 3 2 1 NEW MEXICO EAST NAD 1927 Stan Wagner 10 X=742759 11 12 Y=390395 LAT.: N 32.0708869 LONG: W 103.5496334 NAD 1983 E-mail Address LOWER MOST PERF X=783946 NEW MEXICO EAST Y=390452 NAD 1927 LAT.: N 32.0710119 X=743321 AZ = 179.58°, 7258.4 <sup>18</sup>SURVEYOR CERTIFICATION LONG.: W 103.5501015 Y=383347 I hereby certify that the well location shown on this LAT. N 32.0515035 plat was plotted from field notes of actual surveys LONG. W 103.5479853 NAD 1983 made by me or under my supervision, and that the X=784508 same is true to the best of my belief. Y=383404 LAT. N 32.0516286 LONG.: W 103.5484521 or Papton Marie Jay BOTTOM HOLE LOCATION NEW MEXICO EAST NAD 1927 X=743322 18329 Y=383247 LAT N 32 0512286 LONG.: W 103.5479852 NAD 1983 AZ = 179.58° X=784509 Y=383304 330' x X=742331.94 LAT. N 32.0513537 > 330' X=743653.32 Y=383019.25 LONG.: W 103.5484520 Y=383010.87 ISURVEYLEGG\_MIDLANDICALM\_BREEZE\_2\_FED\_COM/FINAL\_PRODUCTS/LO\_CALMBREEZE2FEDCOM\_703H\_REV1 DWG 10/24/2016 8 45 46 AM tstew

# **eog resources, inc.**

| LEASE NAME & WELL NO.: |        |  | CALM BREEZE 2 FED COM #703H |          |      |          |  |  |
|------------------------|--------|--|-----------------------------|----------|------|----------|--|--|
| SECTION2_<br>COUNTY    |        |  |                             |          |      | N.M.P.M. |  |  |
| DESCRIPTION _          |        |  | 2102' F                     | SL & 481 | 'FWL |          |  |  |
| DISTANCE & DIRI        | ECTION |  |                             |          |      |          |  |  |

FROM INT, OF NM-18 N & NM-128, GO WEST ON NM-128 W ±14,1 MILES. THENCE SOUTHWEST (LEFT) ON BATTLE AXE RD. ±13.2 MILES, THENCE WEST (RIGHT) ON BATTLE AXE RD./ J-2 ±0.1 MILES, THENCE NORTH (RIGHT) ON LEASE RD. ±0.5 MILES, THENCE WEST (LEFT) ON A PROPOSED RD. ±50 FEET TO A POINT ±258 FEET NORTHEAST OF THE LOCATION.

SECTION 2, TOWNSHIP 26-S, RANGE 33-E, N.M.P.M. LEA COUNTY, NEW MEXICO

DETAIL VIEW SCALE: 1" = 100'

ALL BEARINGS, DISTANCES, AND COORDINATE VALUES CONTAINED HEREON ARE GRID BASED UPON THE NEW MEXICO STATE PLANE COORDINATE SYSTEM, EAST ZONE OF THE NORTH AMERICAN DATUM 1927, U.S. SURVEY FEET