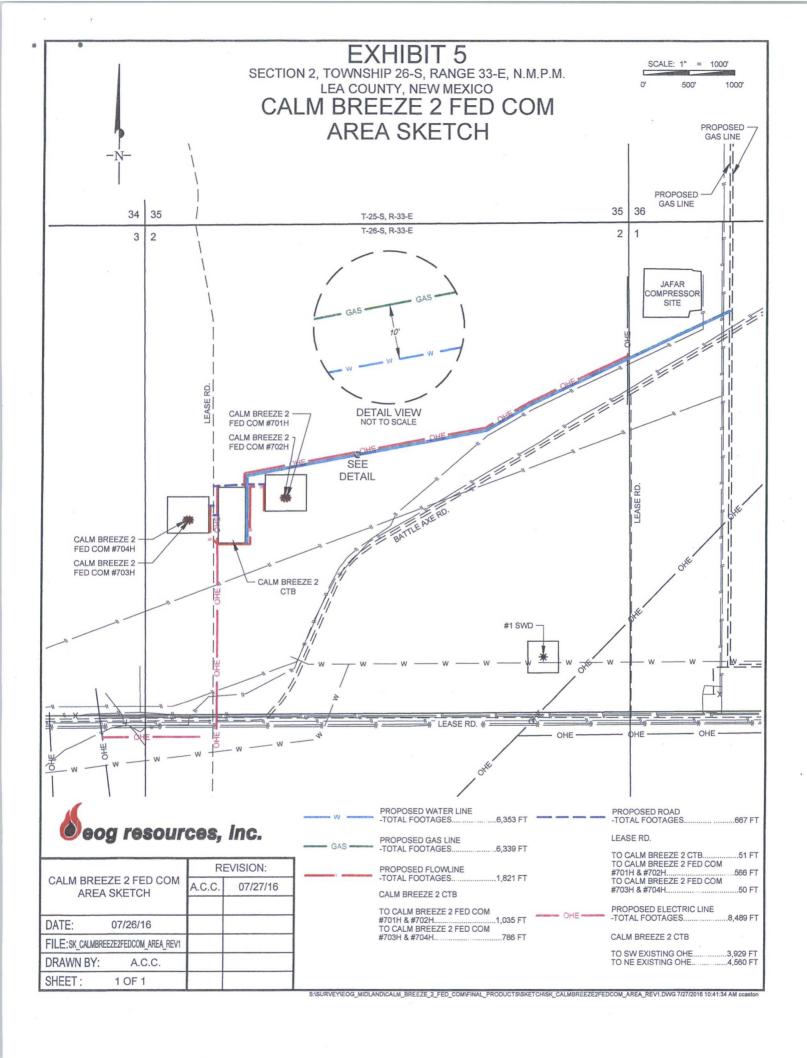

#### **EXHIBIT 2** VICINITY MAP

FROM INT, OF NM-18 N & NM-128, GO WEST ON NM-128 W ±14,1 MILES. THENCE SOUTHWEST (LEFT) ON BATTLE AXE RD. ±13.2 MILES, THENCE WEST (RIGHT) ON BATTLE AXE RD./ J-2 ±0.1 MILES, THENCE NORTH (RIGHT) ON LEASE RD. ±0.5 MILES, THENCE WEST (LEFT) ON A PROPOSED RD. ±50 FEET TO A POINT ±258 FEET NORTHEAST OF THE LOCATION.

SECTION 2, TOWNSHIP 26-S, RANGE 33-E, N.M.P.M. LEA COUNTY, NEW MEXICO

DETAIL VIEW SCALE: 1" = 100'

ALL BEARINGS, DISTANCES, AND COORDINATE VALUES CONTAINED HEREON ARE GRID BASED UPON THE NEW MEXICO STATE PLANE COORDINATE SYSTEM, EAST ZONE OF THE NORTH AMERICAN DATUM 1927, U.S. SURVEY FEET