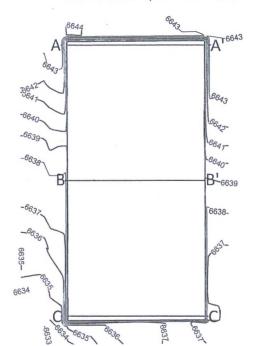

### **EXHIBIT 6**

SECTION 2, TOWNSHIP 26-S, RANGE 33-E, N.M.P.M. LEA COUNTY, NEW MEXICO

Top of pad elevation: 3321.2690 Cut Slope: 33.33% 3.00:1 18.43° Fill Slope: 33.33% 3.00:1 18.43° Balance Tolerance (C.Y.): 0.00 Cut Swell Factor: 1.00 Fill Shrink Factor: 1.00

Pad Earthwork Volumes Cut: 208,975.3 C.F., 7,739.82 C.Y. Fill: 208,975.3 C.F., 7,739.82 C.Y. Balance Export: 0.0 C.F., 0.00 C.Y. Area: 195419.8 Sq.Ft., 4.486 Acres

Horizontal Scale = 1:100 Vertical Scale = 1:5

### **EXHIBIT 6**

SCALE: 1" = 200' 200 100

SECTION 2, TOWNSHIP 26-S, RANGE 33-E, N.M.P.M. LEA COUNTY, NEW MEXICO

Top of pad elevation: 3317.1609 Cut Slope: 33.33% 3.00:1 18.43° Fill Slope: 33.33% 3.00:1 18.43° Balance Tolerance (C.Y.): 0.00 Cut Swell Factor: 1.00 Fill Shrink Factor: 1.00

Pad Earthwork Volumes Cut: 176,024.8 C.F., 6,519.44 C.Y. Fill: 176,024.8 C.F., 6,519.44 C.Y. Balance Export: 0.0 C.F., 0.00 C.Y. Area: 191249.6 Sq.Ft., 4.390 Acres

Horizontal Scale = 1:100 Vertical Scale = 1:5

### **EXHIBIT 6**

SCALE: 1" = 200' O' 100 200

SECTION 2, TOWNSHIP 26-S, RANGE 33-E, N.M.P.M. LEA COUNTY, NEW MEXICO

Top of pad elevation: 3321.2690 Cut Slope: 33.33% 3.00:1 18.43° Fill Slope: 33.33% 3.00:1 18.43° Balance Tolerance (C.Y.): 0.00 Cut Swell Factor: 1.00 Fill Shrink Factor: 1.00