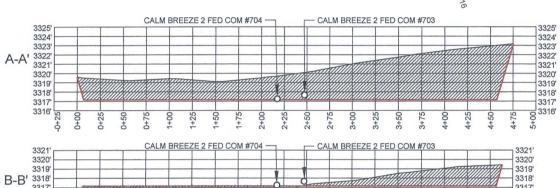

### **EXHIBIT 6**

SECTION 2, TOWNSHIP 26-S, RANGE 33-E, N.M.P.M. LEA COUNTY, NEW MEXICO

Top of pad elevation: 3321.2690 Cut Slope: 33.33% 3.00:1 18.43° Fill Slope: 33.33% 3.00:1 18.43° Balance Tolerance (C.Y.): 0.00 Cut Swell Factor: 1.00 Fill Shrink Factor: 1.00

Pad Earthwork Volumes Cut: 208,975.3 C.F., 7,739.82 C.Y. Fill: 208,975.3 C.F., 7,739.82 C.Y. Balance Export: 0.0 C.F., 0.00 C.Y. Area: 195419.8 Sq.Ft., 4.486 Acres

Horizontal Scale = 1:100 Vertical Scale = 1:5

### **EXHIBIT 6**

SCALE: 1" = 200' 200 100

SECTION 2, TOWNSHIP 26-S, RANGE 33-E, N.M.P.M. LEA COUNTY, NEW MEXICO

Top of pad elevation: 3317.1609 Cut Slope: 33.33% 3.00:1 18.43° Fill Slope: 33.33% 3.00:1 18.43° Balance Tolerance (C.Y.): 0.00 Cut Swell Factor: 1.00 Fill Shrink Factor: 1.00

Pad Earthwork Volumes Cut: 176,024.8 C.F., 6,519.44 C.Y. Fill: 176,024.8 C.F., 6,519.44 C.Y. Balance Export: 0.0 C.F., 0.00 C.Y. Area: 191249.6 Sq.Ft., 4.390 Acres

Horizontal Scale = 1:100 Vertical Scale = 1:5

### **EXHIBIT 6**

SCALE: 1" = 200' O' 100 200

SECTION 2, TOWNSHIP 26-S, RANGE 33-E, N.M.P.M. LEA COUNTY, NEW MEXICO

Top of pad elevation: 3321.2690 Cut Slope: 33.33% 3.00:1 18.43° Fill Slope: 33.33% 3.00:1 18.43° Balance Tolerance (C.Y.): 0.00 Cut Swell Factor: 1.00 Fill Shrink Factor: 1.00