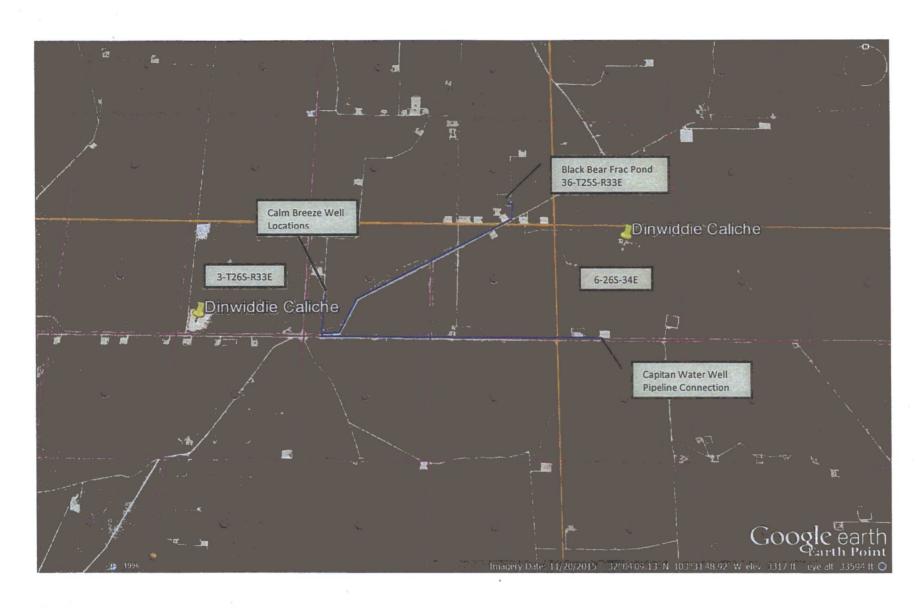

|           |      |   |

NOTES: 1.

OTES:
ORIGINAL DOCUMENT SIZE: 8.5" X 11"
ALL BEARINGS, DISTANCES, AND COORDINATE VALUES CONTAINED HEREIN ARE GRID BASED UPON THE NEW MEXICO STATE PLANE
COORDINATE SYSTEM, EAST ZONE, U.S. SURVEY FEET, NORTH AMERICAN DATUM 1927.
CERTIFICATION IS MADE ONLY TO THE LOCATION OF THIS EASEMENT, IN RELATION TO THE EVIDENCE FOUND DURING A FIELD SURVEY,
MADE ON THE GROUND, UNDER MY SUPERVISION, AND USING DOCUMENTATION PROVIDED BY EGG RESOURCES, INC. ONLY
UTILITIES/EASEMENTS THAT WERE VISIBLE ON THE DATE OF THIS SURVEY, WITHIN/ADJOINING THIS EASEMENT, HAVE BEEN LOCATED AS
SHOWN HEREON OF WHICH I HAVE KNOWLEDGE. THIS CERTIFICATION IS LIMITED TO THOSE PERSONS OR ENTITIES SHOWN ON THE
FACE OF THIS PLAT AND IS NON-TRANSFERABLE, AND MADE FOR THIS TRANSACTION ONLY.



Calm Breeze Caliche & Water Source Map Sec 2, T26S, R33E Lea County, NM