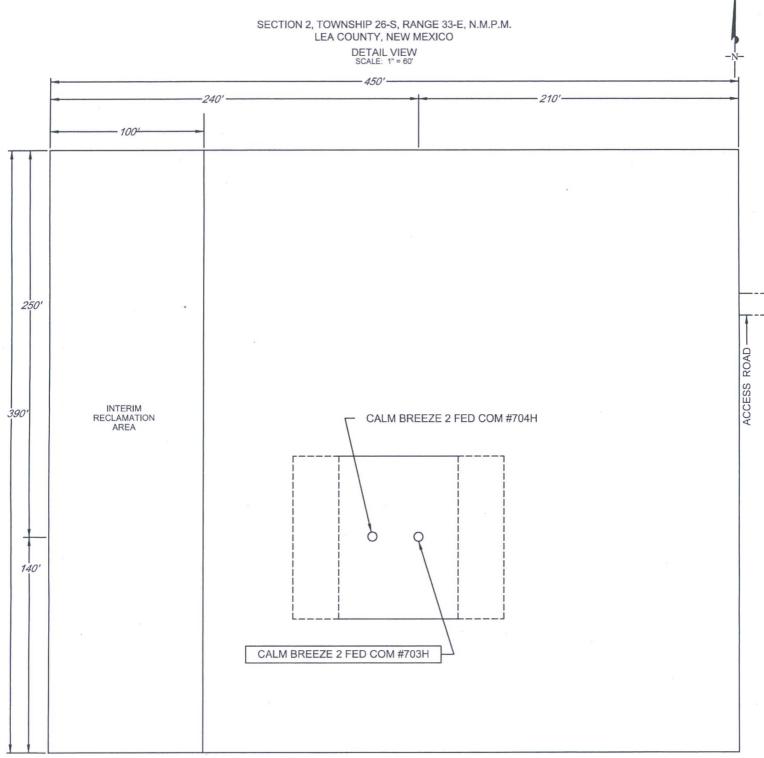

# EXHIBIT 2C RECLAMATION AND FACILITY DIAGRAM - PRODUCTION FACILITIES DIAGRAM

TOPSOIL STORAGE

#### **EXHIBIT 3**

eog resources, inc.

SECTION 2, TOWNSHIP 26-S, RANGE 33-E, N.M.P.M. LEA COUNTY, NEW MEXICO

ALL BEARINGS, DISTANCES, AND COORDINATE VALUES CONTAINED HEREON ARE GRID BASED UPON THE NEW MEXICO STATE PLANE COORDINATE SYSTEM, EAST ZONE OF THE NORTH AMERICAN DATUM 1927, U.S. SURVEY FEET