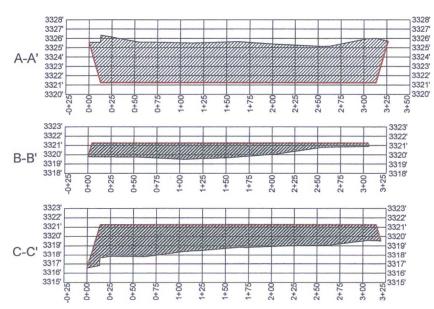

### **EXHIBIT 6**

SECTION 2, TOWNSHIP 26-S, RANGE 33-E, N.M.P.M. LEA COUNTY, NEW MEXICO

Top of pad elevation: 3321.2690 Cut Slope: 33.33% 3.00:1 18.43° Fill Slope: 33.33% 3.00:1 18.43° Balance Tolerance (C.Y.): 0.00 Cut Swell Factor: 1.00 Fill Shrink Factor: 1.00

Pad Earthwork Volumes Cut: 208,975.3 C.F., 7,739.82 C.Y. Fill: 208,975.3 C.F., 7,739.82 C.Y. Balance Export: 0.0 C.F., 0.00 C.Y. Area: 195419.8 Sq.Ft., 4.486 Acres

Horizontal Scale = 1:100 Vertical Scale = 1:5

### **EXHIBIT 6**

SCALE: 1" = 200' 200 100

SECTION 2, TOWNSHIP 26-S, RANGE 33-E, N.M.P.M. LEA COUNTY, NEW MEXICO

Top of pad elevation: 3317.1609 Cut Slope: 33.33% 3.00:1 18.43° Fill Slope: 33.33% 3.00:1 18.43° Balance Tolerance (C.Y.): 0.00 Cut Swell Factor: 1.00 Fill Shrink Factor: 1.00

Pad Earthwork Volumes Cut: 176,024.8 C.F., 6,519.44 C.Y. Fill: 176,024.8 C.F., 6,519.44 C.Y. Balance Export: 0.0 C.F., 0.00 C.Y. Area: 191249.6 Sq.Ft., 4.390 Acres

Horizontal Scale = 1:100 Vertical Scale = 1:5

### **EXHIBIT 6**

SCALE: 1" = 200' O' 100 200

SECTION 2, TOWNSHIP 26-S, RANGE 33-E, N.M.P.M. LEA COUNTY, NEW MEXICO

Top of pad elevation: 3321.2690 Cut Slope: 33.33% 3.00:1 18.43° Fill Slope: 33.33% 3.00:1 18.43° Balance Tolerance (C.Y.): 0.00 Cut Swell Factor: 1.00 Fill Shrink Factor: 1.00