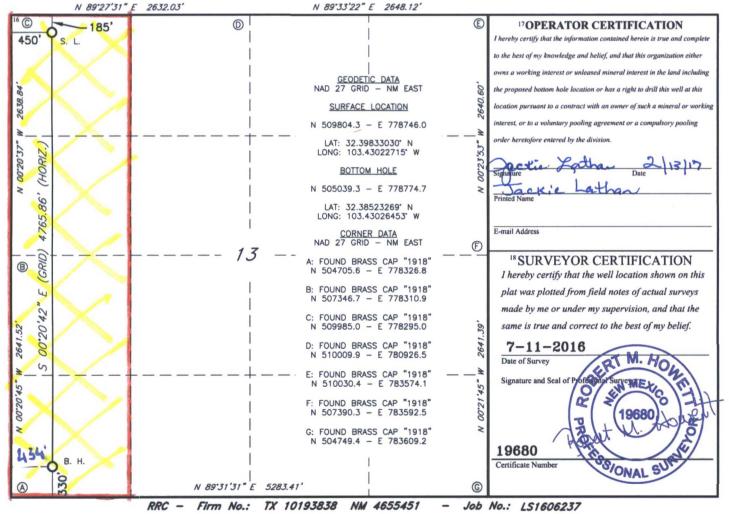

CATION AND A ODEA OF DEDICATION DI AT

Form C-102 Revised August 1, 2011 Submit one copy to appropriate District Office

AMENDED REPORT

| WELL LOCATION AND ACKEAGE DEDICATION PLAT                                |         |                           |                   |         |                        |                       |               |                      |            |        |
|--------------------------------------------------------------------------|---------|---------------------------|-------------------|---------|------------------------|-----------------------|---------------|----------------------|------------|--------|
| 1                                                                        |         |                           | 2 Pool Code       |         | <sup>3</sup> Pool Name |                       |               |                      |            |        |
| 30-025-43394                                                             |         |                           | 0                 | 16553   | 3 C                    | Ojo Chiso; Bone Sprin |               |                      |            |        |
| 4Property Code                                                           |         |                           |                   |         | perty Name             |                       |               | 6 Well Number        |            |        |
| 316775                                                                   |         | EL NINO 13 B3DM STATE COM |                   |         |                        |                       |               |                      | 1H         |        |
| 7OGRID NO.                                                               |         |                           | 8 Operator Name   |         |                        |                       |               |                      | 9Elevation |        |
| 14744                                                                    |         | MEWBOURNE OIL COMPANY     |                   |         |                        |                       |               |                      | 3499'      |        |
| <sup>10</sup> Surface Location                                           |         |                           |                   |         |                        |                       |               |                      |            |        |
| UL or lot no.                                                            | Section | Township                  | Range             | Lot Idn | Feet from the          | North/South line      | Feet From the | East/West line       |            | County |
| D                                                                        | 13      | 22S                       | 34E               |         | 185                    | NORTH                 | 450           | WEST                 |            | LEA    |
| <sup>11</sup> Bottom Hole Location If Different From Surface             |         |                           |                   |         |                        |                       |               |                      |            |        |
| UL or lot no.                                                            | Section | Township                  | ship Range Lot Id |         | Feet from the          | North/South line      | Feet from the | Feet from the East/W |            | County |
| M                                                                        | 13      | 22S                       | 34E               |         | 330'                   | SOUTH                 | 434           | WE                   | ST         | LEA    |
| 12 Dedicated Acres 13 Joint or Infill 14 Consolidation Code 15 Order No. |         |                           |                   |         |                        |                       |               |                      |            |        |
| 160                                                                      |         |                           |                   |         |                        |                       |               |                      |            |        |