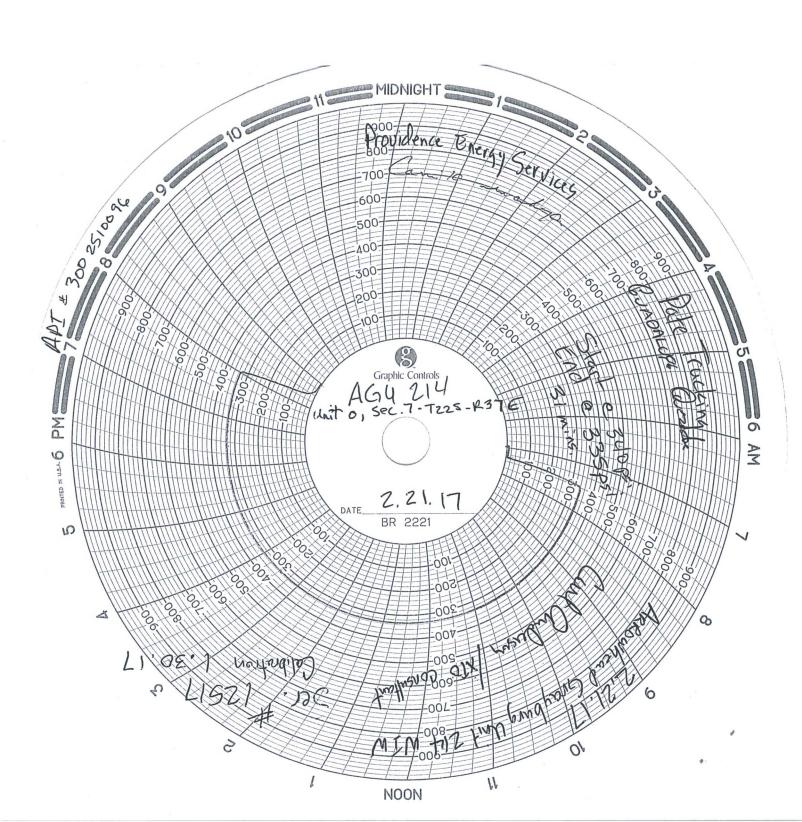

| Submit 3 Copies To Appropriate District                                                                                                                                                                                                                                          | State of New Me                      |                       |                                                     | Form C-103     |
|----------------------------------------------------------------------------------------------------------------------------------------------------------------------------------------------------------------------------------------------------------------------------------|--------------------------------------|-----------------------|-----------------------------------------------------|----------------|
| Office District I                                                                                                                                                                                                                                                                | Energy, Minerals and Natu            | ral Resources         | WELL ADINO                                          | June 19, 2008  |
| 1625 N. French Dr., Hobbs, NM 87240<br>District II                                                                                                                                                                                                                               |                                      |                       | WELL API NO.<br>30-025-10096                        |                |
| 1301 W. Grand Ave., Artesia, NM 88210                                                                                                                                                                                                                                            | OIL CONSERVATION                     | N DIVISION            | 5. Indicate Type of Lease                           |                |
| District III<br>1000 Rio Brazos Rd., Aztec, NM 87410                                                                                                                                                                                                                             | 1220 South St. Fra<br>Santa Fe, NM 8 | 7505                  | 17 STATE 😰 FE                                       | EE X           |
| District IV<br>1220 S. St. Francis Dr., Santa Fe, NM                                                                                                                                                                                                                             | Sulta 10, 1411 0                     | RECEIVE               |                                                     |                |
| 87505                                                                                                                                                                                                                                                                            | EC AND DEDODES ON ME                 | 10                    |                                                     | . 27           |
| SUNDRY NOTICES AND REPORTS ON WELLS (DO NOT USE THIS FORM FOR PROPOSALS TO DRILL OR TO DEEPEN OR PLUG BACK TO A DIFFERENT RESERVOIR. USE "APPLICATION FOR PERMIT" (FORM C-101) FOR SUCH PROPOSALS.)                                                                              |                                      |                       | 7. Lease Name or Unit Agr<br>Arrowhead Grayburg Uni |                |
| 1. Type of Well: Oil Well  Gas Well  Other                                                                                                                                                                                                                                       |                                      |                       | 8. Well Number 214w                                 | 1              |
| 2. Name of Operator XTO Energy, Inc.                                                                                                                                                                                                                                             |                                      |                       | 9. OGRID Number<br>005380                           |                |
| 3. Address of Operator                                                                                                                                                                                                                                                           |                                      |                       | 10. Pool name or Wildcat                            |                |
| 500 W. Illinois St Ste 100 Midland, TX 79701                                                                                                                                                                                                                                     |                                      |                       |                                                     |                |
| 4. Well Location                                                                                                                                                                                                                                                                 |                                      |                       |                                                     |                |
| Unit Letter 0:                                                                                                                                                                                                                                                                   | 660 feet from the Sou                | ith line and          | 1980 feet from the                                  | East line      |
| Section 7                                                                                                                                                                                                                                                                        | A                                    | Range 37E             | NMPM Count                                          | y <b>Lea</b>   |
| <b>一种种种种种种种种种种种种种种种种种种种种种种种种种种种种种种种种种种种种</b>                                                                                                                                                                                                                                     | 11. Elevation (Show whether          | DR, RKB, RT, GR, etc  | c.)                                                 |                |
| 12. Check Appropriate Box to Indicate Nature of Notice, Report, or Other Data                                                                                                                                                                                                    |                                      |                       |                                                     |                |
| 12. Check Ap                                                                                                                                                                                                                                                                     | opropriate Box to maleate            | rvature of rvotice, i | report, or Other Data                               |                |
| NOTICE OF INTENTION TO:                                                                                                                                                                                                                                                          |                                      |                       | SEQUENT REPORT OF:                                  |                |
| PERFORM REMEDIAL WORK PLUG AND ABANDON REMEDIAL WORK                                                                                                                                                                                                                             |                                      | x ALTER               | RING CASING                                         |                |
| TEMPORARILY ABANDON                                                                                                                                                                                                                                                              | IPORARILY ABANDON                    |                       | NG OPNS. P AND                                      | DA 🗆           |
| PULL OR ALTER CASING                                                                                                                                                                                                                                                             | MULTIPLE COMPL                       | CASING/CEMENT JO      |                                                     |                |
|                                                                                                                                                                                                                                                                                  | MOLTIFLE COMPL                       | OAGING/OEWENT SC      |                                                     |                |
| DOWNHOLE COMMINGLE                                                                                                                                                                                                                                                               |                                      |                       |                                                     |                |
| OTHER:                                                                                                                                                                                                                                                                           |                                      | OTHER:                |                                                     |                |
|                                                                                                                                                                                                                                                                                  | operations. (Clearly state all pe    |                       | ve pertinent dates, including e                     | estimated date |
| 13. Describe proposed or completed operations. (Clearly state all pertinent details, and give pertinent dates, including estimated date of starting any proposed work). SEE RULE 1103. For Multiple Completions: Attach wellbore diagram of proposed completion or recompletion. |                                      |                       |                                                     |                |
| 02/20/2017: MIRU. Load tbg w/4bbls. Test csg to 520psi for 20 mins w/20psi loss. Retest and chart 2nd                                                                                                                                                                            |                                      |                       |                                                     |                |
| time @ 380psi for 30mins w/10psi loss. CWC 100bbls pkr fluid. Test and chart to 340psi for 30 mins                                                                                                                                                                               |                                      |                       |                                                     |                |
| w/10psi loss. Contact NMOCD for MIT. 02/21/2017: Run MIT test for NMOCD and chart. Test to 340psi for 30mins w/5psi loss. Test good.                                                                                                                                             |                                      |                       |                                                     |                |
|                                                                                                                                                                                                                                                                                  |                                      |                       |                                                     |                |
| Good chart attached.                                                                                                                                                                                                                                                             |                                      |                       |                                                     |                |
|                                                                                                                                                                                                                                                                                  |                                      |                       |                                                     |                |
|                                                                                                                                                                                                                                                                                  |                                      |                       |                                                     |                |
| Spud Date:                                                                                                                                                                                                                                                                       | Rig Relea                            | ase Date:             |                                                     |                |
| I hereby certify that the information above is true and complete to the best of my knowledge and belief.                                                                                                                                                                         |                                      |                       |                                                     |                |
| SIGNATURE Studence Robodove TITLE Regulatory Analyst DATE 02/27/2017                                                                                                                                                                                                             |                                      |                       |                                                     |                |
| Type or print name Stephanie Rabadue E-mail address: PHONE 432-620-6714                                                                                                                                                                                                          |                                      |                       |                                                     |                |
| For State Use Only 1 4 L                                                                                                                                                                                                                                                         |                                      |                       |                                                     |                |
| 1110000000000000000000000000000000000                                                                                                                                                                                                                                            |                                      |                       |                                                     |                |
| APPROVED BY TITLE DATE DATE DATE                                                                                                                                                                                                                                                 |                                      |                       |                                                     |                |
| 1                                                                                                                                                                                                                                                                                |                                      |                       |                                                     |                |