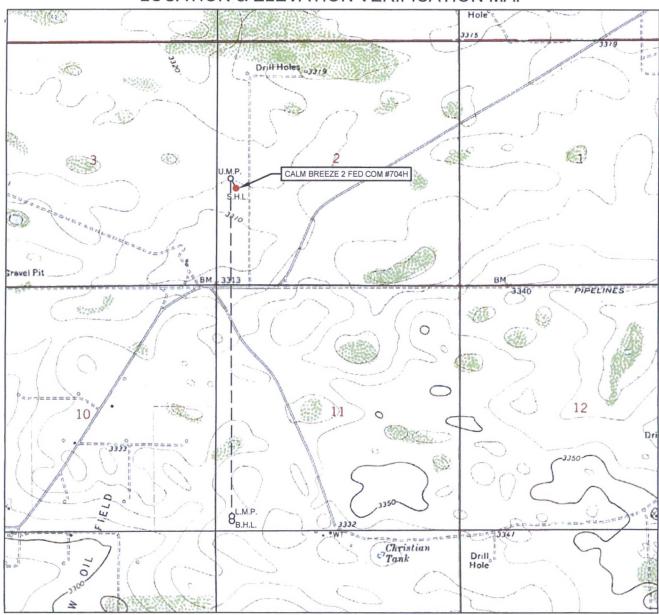

NE OF THE NORTH AMERICAN DATUM 1927, U.S. SURVEY FEET

SCALE: NTS

THIS EASEMENT/SERVITUDE LOCATION SHOWN HEREON HAS BEEN SURVEYED ON THE GROUND UNDER MY SUPERVISION AND PREPARED ACCORDING TO THE EVIDENCE FOUND AT THE TIME OF SURVEY, AND DATA PROVIDED BY EOG RESOURCES, INC. THIS CERTIFICATION IS MADE AND LIMITED TO THOSE PERSONS OR ENTITIES SHOWN ON THE FACE OF THIS PLAT AND IS NON-TRANSFERABLE. THIS SURVEY IS CERTIFIED FOR THIS TRANSACTION ONLY.

#704H LATITUDE.

N 32.0708870



1400 EVERMAN PARKWAY, Ste. 197 • FT. WORTH, TEXAS 76140

TELEPHONE: (817) 744-7512 • FAX (817) 744-7548

2903 NORTH BIG SPRING • MIDLAND, TEXAS 79705

TELEPHONE: (432) 682-1653 OR (800) 767-1653 • FAX (432) 682-1743

WWW.TOPOGRAPHIC.COM

W 103.5497302

#704H LONGITUDE.

#### LOCATION & ELEVATION VERIFICATION MAP



# eog resources, inc.

LEASE NAME & WELL NO .:

CALM BREEZE 2 FED COM #704H

 SECTION
 2
 TWP
 26-S
 RGE
 33-E
 SURVEY
 N.M.P.M.

 COUNTY
 LEA
 STATE
 NM
 ELEVATION
 3317'

 DESCRIPTION
 2102' FSL & 451' FWL

LATITUDE N 32.0708870 LONGITUDE W 103.5497302



THIS EASEMENT/SERVITUDE LOCATION SHOWN HEREON HAS BEEN SURVEYED ON THE GROUND UNDER MY SUPERVISION AND PREPARED ACCORDING TO THE EVIDENCE FOUND AT THE TIME OF SURVEY, AND DATA PROVIDED BY EOG RESOURCES, INC. THIS CERTIFICATION IS MADE AND LIMITED TO THOSE PERSONS OR ENTITIES SHOWN ON THE FACE OF THIS PLAT AND IS NON-TRANSFERABLE. THIS SURVEY IS CERTIFIED FOR THIS TRANSACTION ONLY.

ALL BEARINGS, DISTANCES, AND COORDINATE VALUES CONTAINED HEREON ARE GRID BASED UPON THE NEW MEXICO STATE PLANE COORDINATE SYSTEM, EAST ZONE OF THE NORTH AM