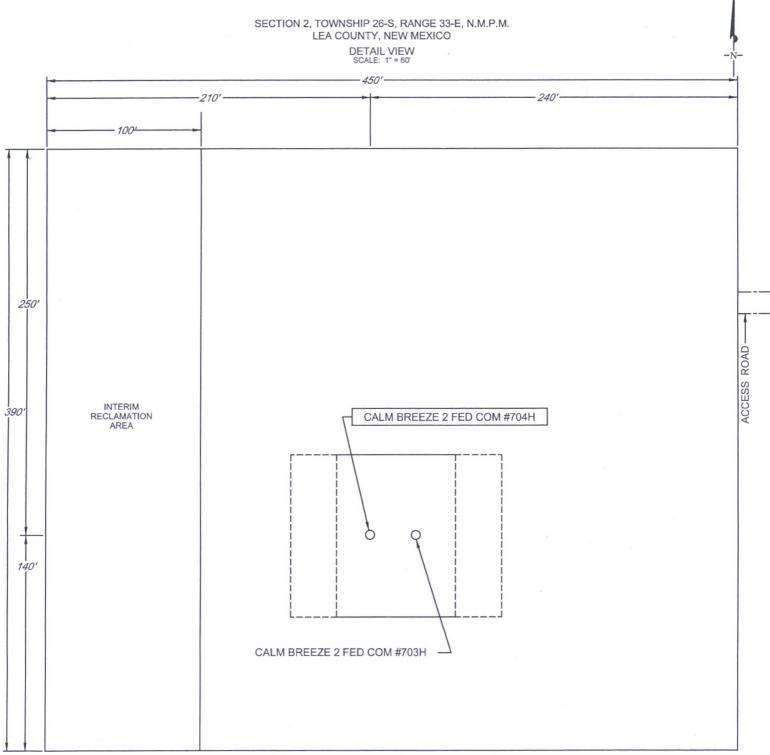

WWW.TOPOGRAPHIC.COM

SECTION 2, TOWNSHIP 26-S, RANGE 33-E, N.M.P.M. LEA COUNTY, NEW MEXICO

DETAIL VIEW SCALE: 1" = 100'

ALL BEARINGS, DISTANCES, AND COORDINATE VALUES CONTAINED HEREON ARE GRID BASED UPON THE NEW MEXICO STATE PLANE COORDINATE SYSTEM, EAST ZONE OF THE NORTH AMERICAN DATUM 1927, U.S. SURVEY FEET