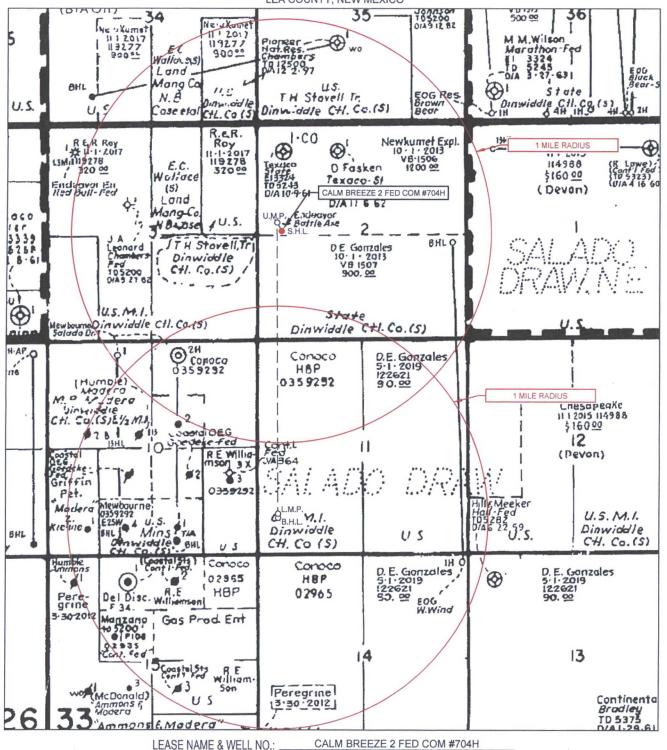

## EXHIBIT 2 VICINITY MAP

| LEASE NAME & WELL NO.: |  | CALM BREEZE 2 FED COM #704H |          |        |  |  |
|------------------------|--|-----------------------------|----------|--------|--|--|
| SECTION2_<br>COUNTY    |  |                             |          | SURVEY |  |  |
| DESCRIPTION            |  |                             | SL & 451 |        |  |  |