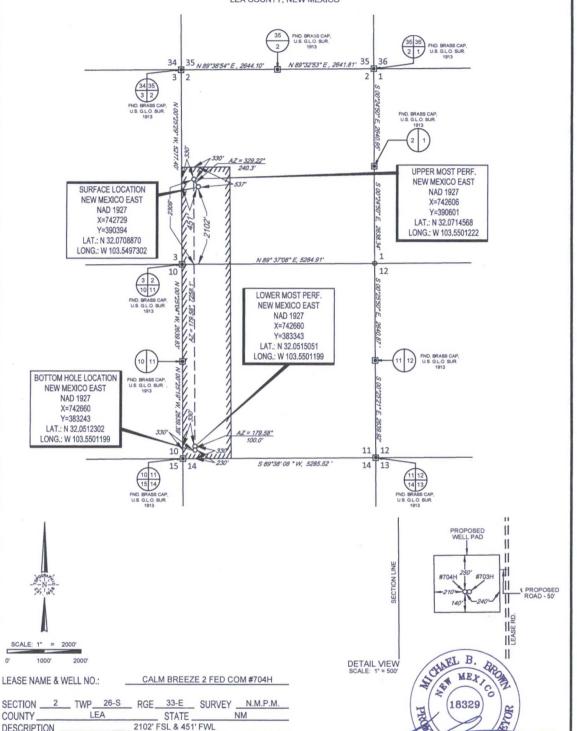

#### **EXHIBIT 2A**

SECTION 2, TOWNSHIP 26-S, RANGE 33-E, N.M.P.M. LEA COUNTY, NEW MEXICO

**DISTANCE & DIRECTION** 

DESCRIPTION

EROM INT. OF NM-18 N & NM-128. GO WEST ON NM-128 W ±14.1 MILES.

THENCE SOUTHWEST (LEFT) ON BATTLE AXE RD, ±13.2 MILES, THENCE
WEST (RIGHT) ON BATTLE AXE RD./ J-2 ±0.1 MILES, THENCE NORTH (RIGHT) ON LEASE RD. ±0.5 MILES, THENCE WEST (LEFT) ON A PROPOSED RD. ±50 FEET TO A POINT ±283 FEET NORTHEAST OF THE LOCATION.

WWW.TOPOGRAPHIC.COM

SECTION 2, TOWNSHIP 26-S, RANGE 33-E, N.M.P.M. LEA COUNTY, NEW MEXICO

DETAIL VIEW SCALE: 1" = 100'

ALL BEARINGS, DISTANCES, AND COORDINATE VALUES CONTAINED HEREON ARE GRID BASED UPON THE NEW MEXICO STATE PLANE COORDINATE SYSTEM, EAST ZONE OF THE NORTH AMERICAN DATUM 1927, U.S. SURVEY FEET

# eog resources, inc.

LEASE NAME & WELL NO .:

CALM BREEZE 2 FED COM #704H

 SECTION
 2
 TWP
 26-S
 RGE
 33-E
 SURVEY
 N.M.P.M.

 COUNTY
 LEA
 STATE
 NM
 ELEVATION
 3317'

 DESCRIPTION
 2102' FSL & 451' FWL

LATITUDE N 32.0708870 LONGITUDE W 103.5497302