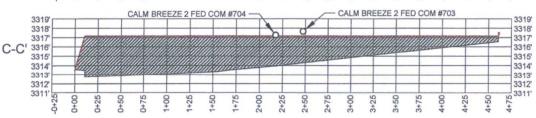

Y EOG RESOURCES, INC. ONLY
UTILITIES/EASEMENTS THAT WERE VISIBLE ON THE DATE OF THIS SURVEY, WITHIN/ADJOINING THIS EASEMENT, HAVE BEEN LOCATED AS
SHOWN HEREON OF WHICH I HAVE KNOWLEDGE. THIS CERTIFICATION IS LIMITED TO THOSE PERSONS OR ENTITIES SHOWN ON THE
FACE OF THIS PLAT AND IS NON-TRANSFERABLE, AND MADE FOR THIS TRANSACTION ONLY.

## **EXHIBIT 6**

SCALE: 1" = 200' 100 200

SECTION 2, TOWNSHIP 26-S, RANGE 33-E, N.M.P.M. LEA COUNTY, NEW MEXICO



Top of pad elevation: 3317.1609 Cut Slope: 33.33% 3.00:1 18.43° Fill Slope: 33.33% 3.00:1 18.43° Balance Tolerance (C.Y.): 0.00 Cut Swell Factor 1 00 Fill Shrink Factor, 1.00

Pad Earthwork Volumes Cut: 176,024.8 C.F., 6,519.44 C.Y. Fill: 176,024.8 C.F., 6,519.44 C.Y. Balance Export: 0.0 C.F., 0.00 C.Y. Area: 191249.6 Sq.Ft., 4.390 Acres







Horizontal Scale = 1:100 Vertical Scale = 1:5



eoa resources. inc.

1400 EVERMAN PARKWAY, Ste. 197 • FT, WORTH, TEXAS 76140 TELEPHONE: (817) 744-7512 • FAX (817) 744-7548 TEXAS FIRM REGISTRATION NO. 10042504 WWW.TOPOGRAPHIC.COM

Michael Blake Brown, P.S. No. 18329 JULY 26, 2016

|                                               | REVISION: |      |   |
|-----------------------------------------------|-----------|------|---|
| CALM BREEZE 2 FED COM<br>703H-704H SITE PRO   | INT       | DATE | 1 |
| 70011-70411-0112-1110                         |           |      | 1 |
| DATE: 07/26/16                                |           |      | 1 |
| FILE: CD_CALMBREEZE2FEDCOM_703H-704H_SITE_PRO |           |      |   |
| DRAWN BY: MML                                 |           |      |   |
| SHE