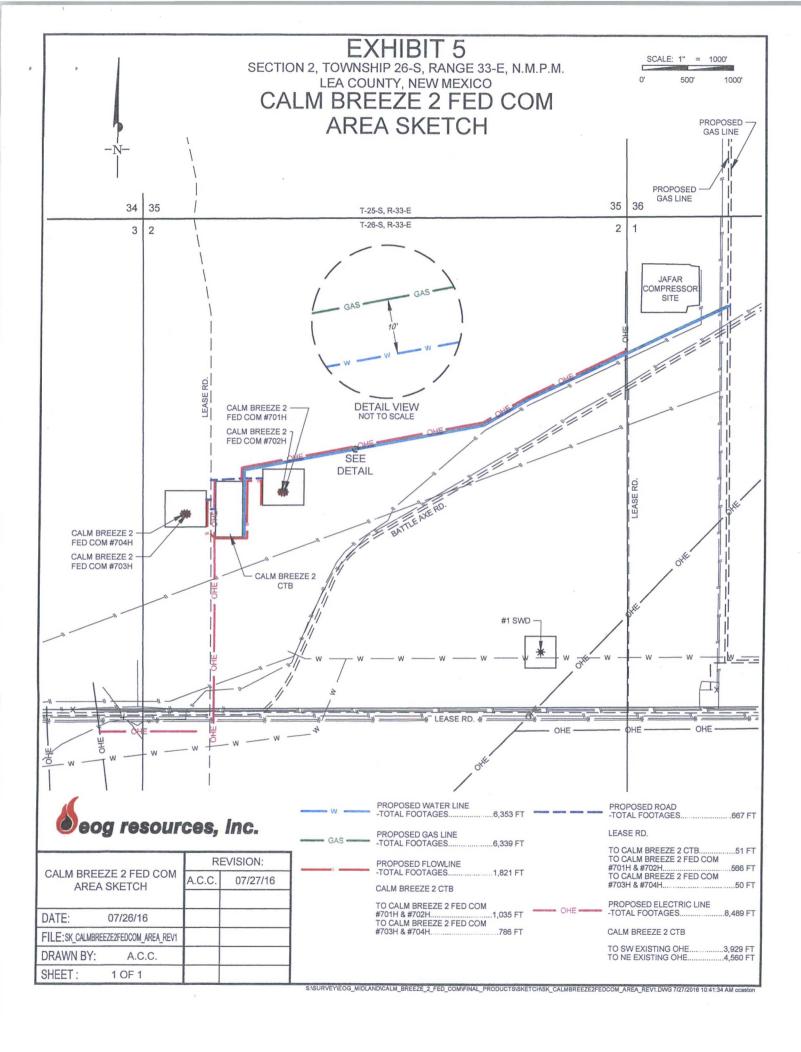

## EXHIBIT 2 VICINITY MAP

| LEASE NAME & WELL NO.: |  | CALM BREEZE 2 FED COM #704H |          |        |  |  |
|------------------------|--|-----------------------------|----------|--------|--|--|
| SECTION2_<br>COUNTY    |  |                             |          | SURVEY |  |  |
| DESCRIPTION            |  |                             | SL & 451 |        |  |  |

#### **DISTANCE & DIRECTION**

FROM INT, OF NM-18 N & NM-128, GO WEST ON NM-128 W ±14.1 MILES. THENCE SOUTHWEST (LEFT) ON BATTLE AXE RD. ±13.2 MILES, THENCE WEST (RIGHT) ON BATTLE AXE RD./ J-2 ±0.1 MILES, THENCE NORTH (RIGHT) ON LEASE RD. ±0.5 MILES, THENCE WEST (LEFT) ON A PROPOSED RD. ±50 FEET TO A POINT ±283 FEET NORTHEAST OF THE LOCATION.