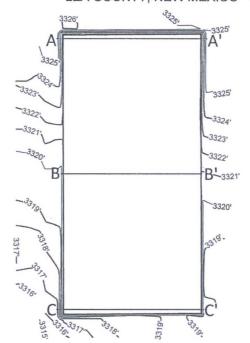

### **EXHIBIT 6**

SCALE: 1" = 200 100' 200 SECTION 2, TOWNSHIP 26-S, RANGE 33-E, N.M.P.M. LEA COUNTY, NEW MEXICO

Top of pad elevation: 3321.2690 Cut Slope: 33.33% 3.00:1 18.43° Fill Slope: 33.33% 3.00:1 18.43° Balance Tolerance (C.Y.): 0.00 Cut Swell Factor: 1.00 Fill Shrink Factor: 1.00

Pad Earthwork Volumes Cut: 208,975.3 C.F., 7,739.82 C.Y. Fill: 208,975.3 C.F., 7,739.82 C.Y. Balance Export: 0.0 C.F., 0.00 C.Y. Area: 195419.8 Sq.Ft., 4.486 Acres

Horizontal Scale = 1:100 Vertical Scale = 1:5

## **EXHIBIT 6**

SCALE: 1" = 200' 100 200

SECTION 2, TOWNSHIP 26-S, RANGE 33-E, N.M.P.M. LEA COUNTY, NEW MEXICO

Top of pad elevation: 3317.1609 Cut Slope: 33.33% 3.00:1 18.43° Fill Slope: 33.33% 3.00:1 18.43° Balance Tolerance (C.Y.): 0.00 Cut Swell Factor 1 00 Fill Shrink Factor, 1.00

Pad Earthwork Volumes Cut: 176,024.8 C.F., 6,519.44 C.Y. Fill: 176,024.8 C.F., 6,519.44 C.Y. Balance Export: 0.0 C.F., 0.00 C.Y. Area: 191249.6 Sq.Ft., 4.390 Acres

Horizontal Scale = 1:100 Vertical Scale = 1:5