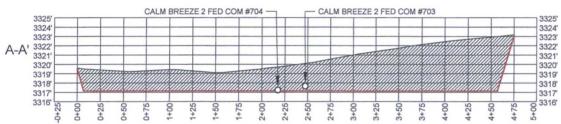

### **EXHIBIT 6**

SCALE: 1" = 200 100' 200 SECTION 2, TOWNSHIP 26-S, RANGE 33-E, N.M.P.M. LEA COUNTY, NEW MEXICO

Top of pad elevation: 3321.2690 Cut Slope: 33.33% 3.00:1 18.43° Fill Slope: 33.33% 3.00:1 18.43° Balance Tolerance (C.Y.): 0.00 Cut Swell Factor: 1.00 Fill Shrink Factor: 1.00

Pad Earthwork Volumes Cut: 208,975.3 C.F., 7,739.82 C.Y. Fill: 208,975.3 C.F., 7,739.82 C.Y. Balance Export: 0.0 C.F., 0.00 C.Y. Area: 195419.8 Sq.Ft., 4.486 Acres

Horizontal Scale = 1:100 Vertical Scale = 1:5