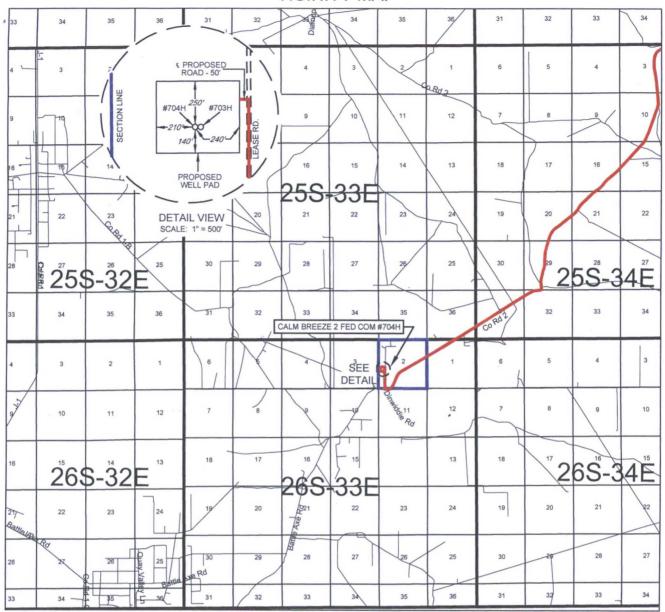

## EXHIBIT 2 VICINITY MAP

| LEASE NAME & WELL NO.: |  | CALM BREEZE 2 FED COM #704H |          |        |  |  |
|------------------------|--|-----------------------------|----------|--------|--|--|
| SECTION2_<br>COUNTY    |  |                             |          | SURVEY |  |  |
| DESCRIPTION            |  |                             | SL & 451 |        |  |  |

#### **DISTANCE & DIRECTION**

FROM INT, OF NM-18 N & NM-128, GO WEST ON NM-128 W ±14.1 MILES. THENCE SOUTHWEST (LEFT) ON BATTLE AXE RD. ±13.2 MILES, THENCE WEST (RIGHT) ON BATTLE AXE RD./ J-2 ±0.1 MILES, THENCE NORTH (RIGHT) ON LEASE RD. ±0.5 MILES, THENCE WEST (LEFT) ON A PROPOSED RD. ±50 FEET TO A POINT ±283 FEET NORTHEAST OF THE LOCATION.