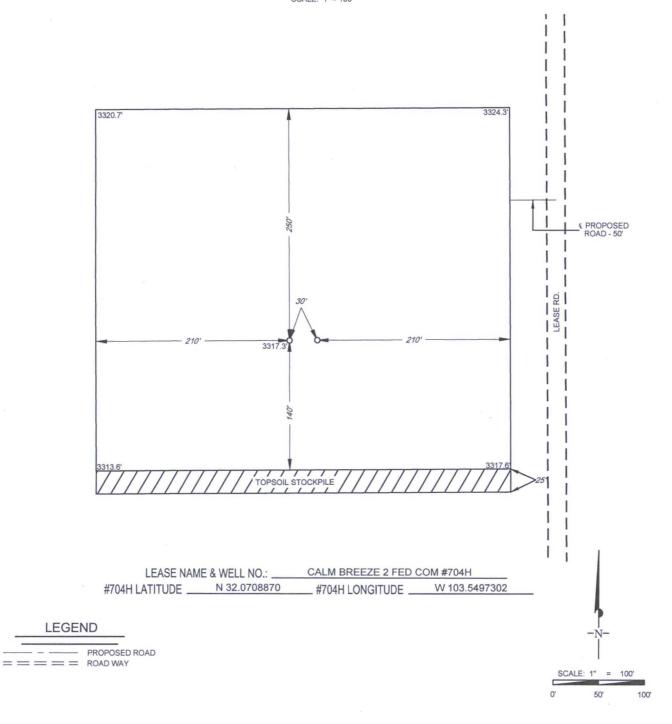

# EXHIBIT 2C RECLAMATION AND FACILITY DIAGRAM - PRODUCTION FACILITIES DIAGRAM

TOPSOIL STORAGE

LEASE NAME & WELL NO.: \_\_\_\_CALM BREEZE 2 FED COM #704H \_\_\_\_\_\_ #704H LATITUDE \_\_\_\_ N 32.0708870 \_\_\_\_\_ #704H LONGITUDE \_\_\_\_ W 103.5497302

#704H LATITUDE.

N 32.0708870

1400 EVERMAN PARKWAY, Ste. 197 • FT. WORTH, TEXAS 76140

TELEPHONE: (817) 744-7512 • FAX (817) 744-7548

2903 NORTH BIG SPRING • MIDLAND, TEXAS 79705

TELEPHONE: (432) 682-1653 OR (800) 767-1653 • FAX (432) 682-1743

WWW.TOPOGRAPHIC.COM

W 103.5497302

#704H LONGITUDE.