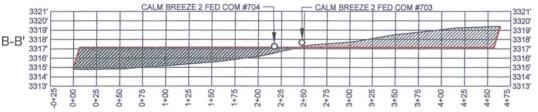

## **EXHIBIT 6**

SCALE: 1" = 200' 100 200

SECTION 2, TOWNSHIP 26-S, RANGE 33-E, N.M.P.M. LEA COUNTY, NEW MEXICO

Top of pad elevation: 3317.1609 Cut Slope: 33.33% 3.00:1 18.43° Fill Slope: 33.33% 3.00:1 18.43° Balance Tolerance (C.Y.): 0.00 Cut Swell Factor 1 00 Fill Shrink Factor, 1.00

Pad Earthwork Volumes Cut: 176,024.8 C.F., 6,519.44 C.Y. Fill: 176,024.8 C.F., 6,519.44 C.Y. Balance Export: 0.0 C.F., 0.00 C.Y. Area: 191249.6 Sq.Ft., 4.390 Acres

Horizontal Scale = 1:100 Vertical Scale = 1:5