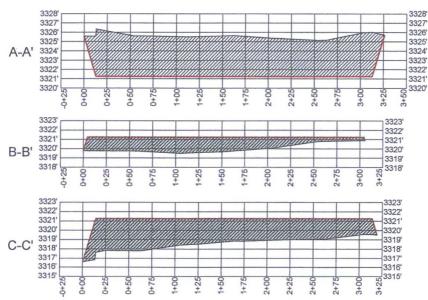

### **EXHIBIT 6**

SCALE: 1" = 200 100' 200 SECTION 2, TOWNSHIP 26-S, RANGE 33-E, N.M.P.M. LEA COUNTY, NEW MEXICO

Top of pad elevation: 3321.2690 Cut Slope: 33.33% 3.00:1 18.43° Fill Slope: 33.33% 3.00:1 18.43° Balance Tolerance (C.Y.): 0.00 Cut Swell Factor: 1.00 Fill Shrink Factor: 1.00

Pad Earthwork Volumes Cut: 208,975.3 C.F., 7,739.82 C.Y. Fill: 208,975.3 C.F., 7,739.82 C.Y. Balance Export: 0.0 C.F., 0.00 C.Y. Area: 195419.8 Sq.Ft., 4.486 Acres

Horizontal Scale = 1:100 Vertical Scale = 1:5

## **EXHIBIT 6**

SCALE: 1" = 200' 100 200

SECTION 2, TOWNSHIP 26-S, RANGE 33-E, N.M.P.M. LEA COUNTY, NEW MEXICO

Top of pad elevation: 3317.1609 Cut Slope: 33.33% 3.00:1 18.43° Fill Slope: 33.33% 3.00:1 18.43° Balance Tolerance (C.Y.): 0.00 Cut Swell Factor 1 00 Fill Shrink Factor, 1.00

Pad Earthwork Volumes Cut: 176,024.8 C.F., 6,519.44 C.Y. Fill: 176,024.8 C.F., 6,519.44 C.Y. Balance Export: 0.0 C.F., 0.00 C.Y. Area: 191249.6 Sq.Ft., 4.390 Acres

Horizontal Scale = 1:100 Vertical Scale = 1:5