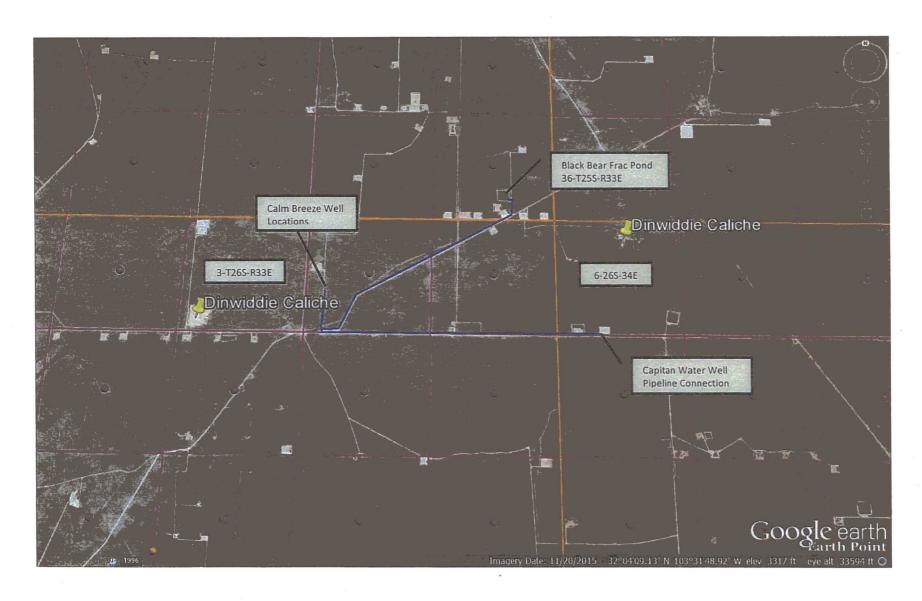

S:SURVEYLEOG\_MIDIANDICALM\_BREEZE\_Z\_FED\_COM/FINAL\_PRODUCTS/CD\_CALMBREEZE2FEDCOM\_703H-704H\_SITE\_PRO.DWG 7/28/2016 8:03:58 AM n

Calm Breeze Caliche & Water Source Map Sec 2, T26S, R33E Lea County, NM