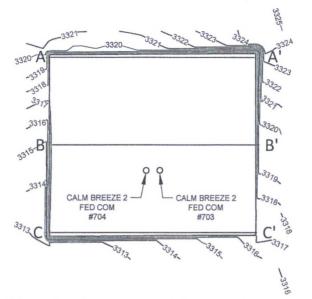

# EXHIBIT 2C RECLAMATION AND FACILITY DIAGRAM - PRODUCTION FACILITIES DIAGRAM

TOPSOIL STORAGE

LEASE NAME & WELL NO.: \_\_\_\_CALM BREEZE 2 FED COM #704H \_\_\_\_\_\_ #704H LATITUDE \_\_\_\_ N 32.0708870 \_\_\_\_\_ #704H LONGITUDE \_\_\_\_ W 103.5497302